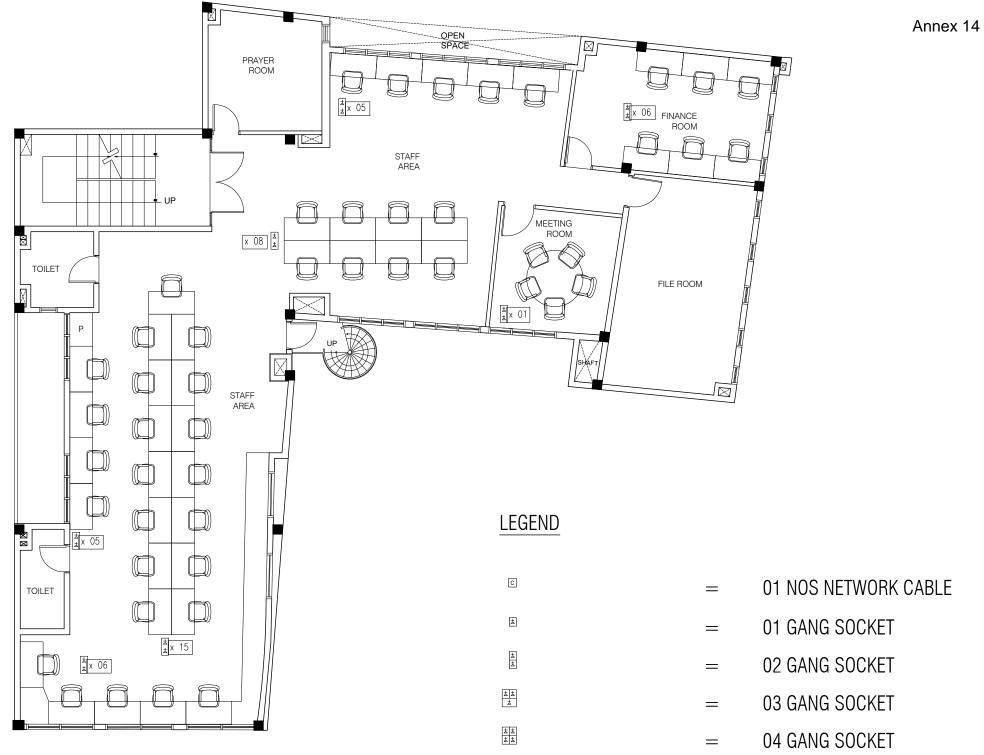

## THIRD FLOOR ELECTRICAL PLAN SCALE 1:100

| GENERAL NOTES All representations are the property of FAHI DHIRIULHUN CORPORATION LTD, and may not be reproduced without written permission. | FIRST ISSUED DATE : DRAWN :           | CLIENT -         | ARCHITECT -                                             | NOTE | PAPER SIZE SCALE  A3 AS GIVEN |                   |
|----------------------------------------------------------------------------------------------------------------------------------------------|---------------------------------------|------------------|---------------------------------------------------------|------|-------------------------------|-------------------|
|                                                                                                                                              | LOCATION<br>WATERFRONT BUILDING       | JOB NUMBER       | STRUCTURAL ENGINEER -                                   |      | NO REVISION DETAIL  NOTE 01   | DATE:             |
|                                                                                                                                              | PROJECT TITLE INTERIOR DESIGN CONCEPT | DRAFTED BY STAGE | ARCHITECTURAL CHECKED BY  - DATE: STRUCTURAL CHECKED BY |      | DRAWING NUMBER A016 - A024    |                   |
|                                                                                                                                              |                                       | -                | -<br>DATE:                                              |      |                               | revision <b>A</b> |