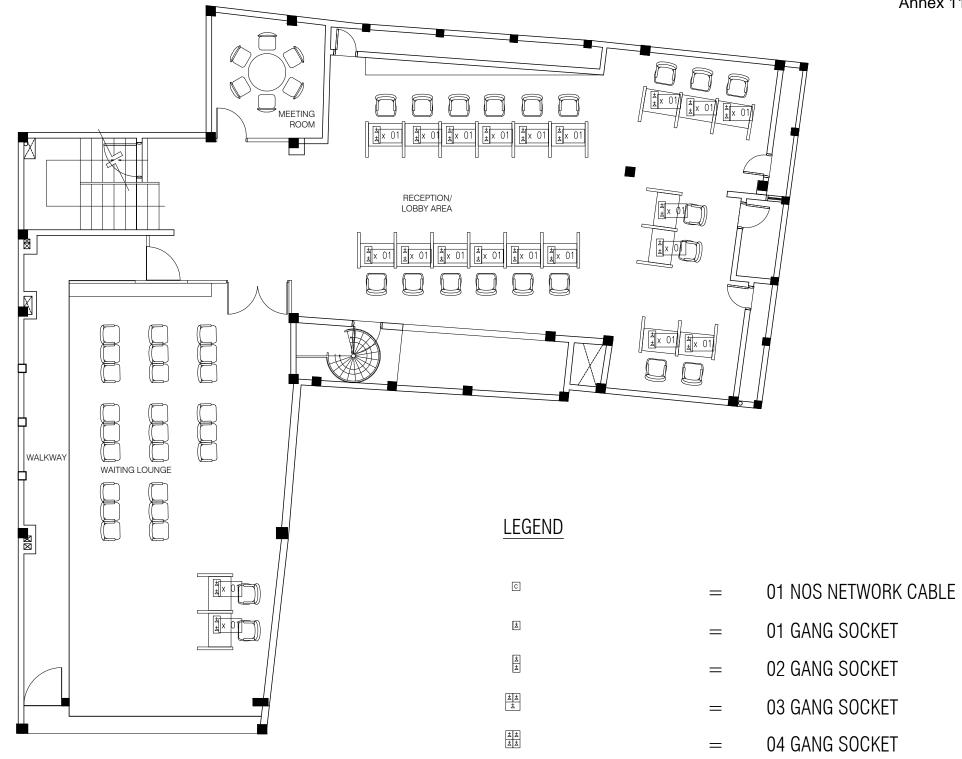

## GROUND FLOOR ELECTRICAL PLAN SCALE 1:100

| GENERAL NOTES All representations are the property of FAHI DHIRIULHUN CORPORATION LTD, and may not be reproduced without written permission. | FIRST ISSUED DATE : DRAWN :           | CLIENT -   | ARCHITECT -                       | лоте | PAPER SIZE SCALE  A3 AS GIVEN |                   |
|----------------------------------------------------------------------------------------------------------------------------------------------|---------------------------------------|------------|-----------------------------------|------|-------------------------------|-------------------|
|                                                                                                                                              | LOCATION WATERFRONT BUILDING          | JOB NUMBER | STRUCTURAL ENGINEER -             |      | NO REVISION DETAIL NOTE 01    | DATE:             |
|                                                                                                                                              | PROJECT TITLE INTERIOR DESIGN CONCEPT | DRAFTED BY | ARCHITECTURAL CHECKED BY  - DATE: |      | DRAWING NUMBER A013 - A024    |                   |
|                                                                                                                                              |                                       | STAGE -    | STRUCTURAL CHECKED BY - DATE:     |      | 71010 71024                   | revision <b>A</b> |