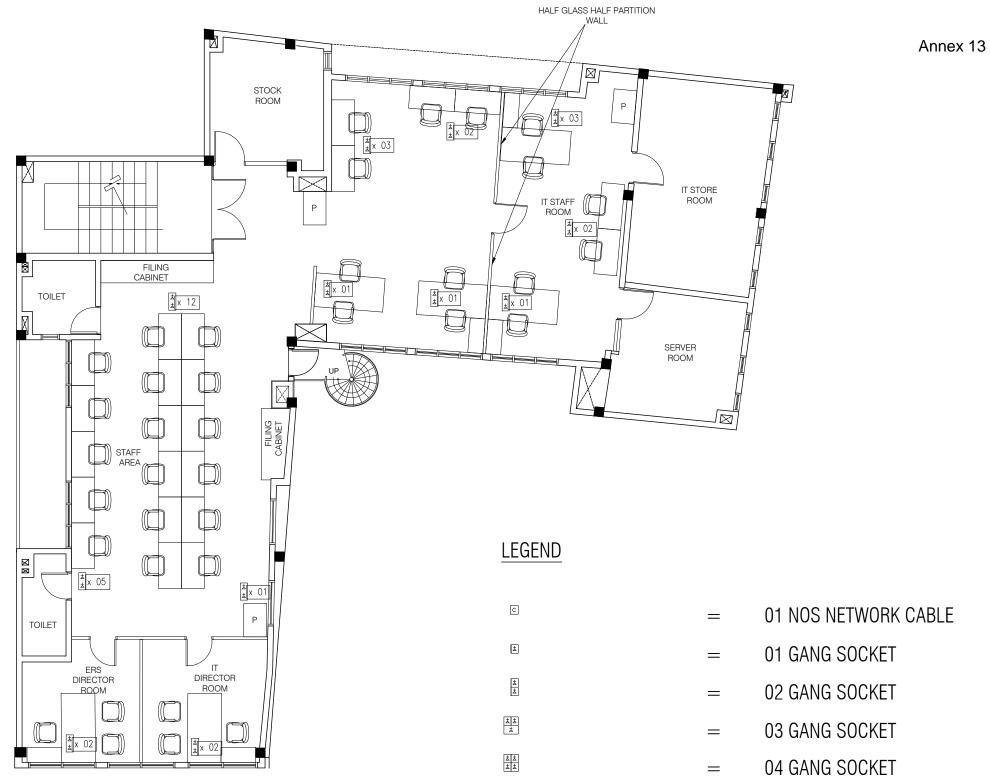

## SECOND FLOOR ELECTRICAL PLAN SCALE 1:100

| GENERAL NOTES All representations are the property of FAHI DHIRIULHUN CORPORATION LTD, and may not be reproduced without written permission. | FIRST ISSUED DATE : DRAWN :           | CLIENT -   | ARCHITECT -                       | NOTE | PAPER SIZE SCALE A3 AS GIVEN |                   |
|----------------------------------------------------------------------------------------------------------------------------------------------|---------------------------------------|------------|-----------------------------------|------|------------------------------|-------------------|
|                                                                                                                                              | LOCATION WATERFRONT BUILDING          | JOB NUMBER | STRUCTURAL ENGINEER -             |      | NO REVISION DETAIL  NOTE 01  | DATE:             |
|                                                                                                                                              | PROJECT TITLE INTERIOR DESIGN CONCEPT | DRAFTED BY | ARCHITECTURAL CHECKED BY  - DATE: |      | DRAWING NUMBER A015 - A024   |                   |
|                                                                                                                                              |                                       | STAGE<br>- | STRUCTURAL CHECKED BY - DATE:     |      | A013 - A024                  | revision <b>A</b> |