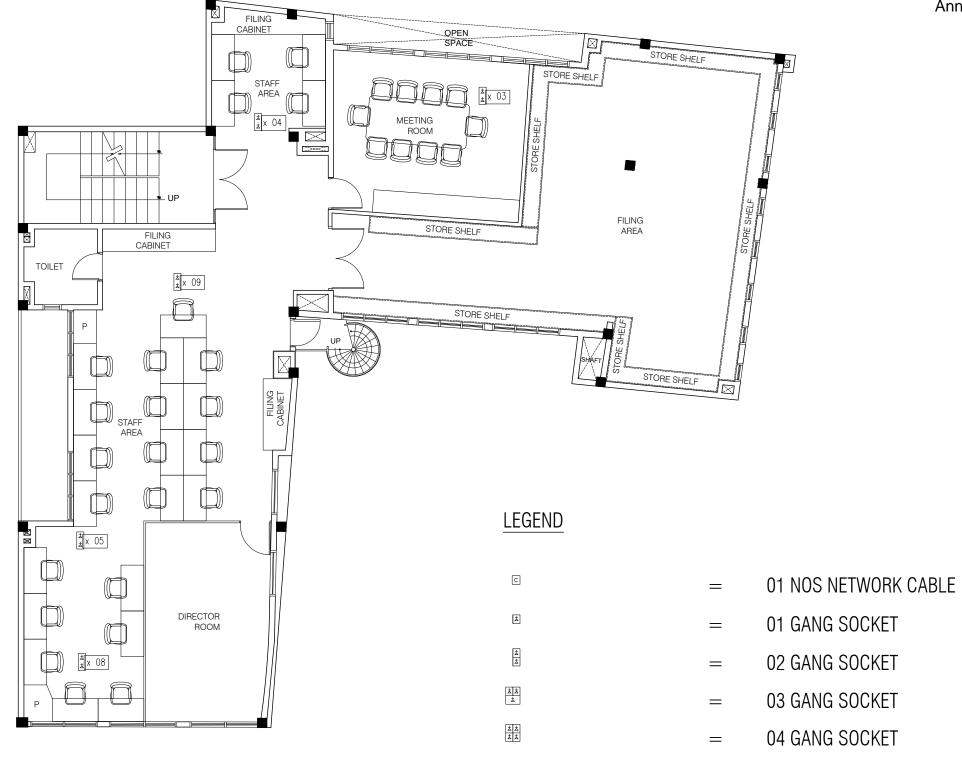

## FIRST FLOOR ELECTRICAL PLAN SCALE 1:100

| GENERAL NOTES All representations are the property of FAHI DHIRIULHUN CORPORATION LTD, and may not be reproduced without written permission. | FIRST ISSUED DATE : DRAWN :           | CLIENT -     | ARCHITECT -                       | NOTE | PAPER SIZE SCALE A3 AS GIVEN      |
|----------------------------------------------------------------------------------------------------------------------------------------------|---------------------------------------|--------------|-----------------------------------|------|-----------------------------------|
|                                                                                                                                              | LOCATION WATERFRONT BUILDING          | JOB NUMBER - | STRUCTURAL ENGINEER -             |      | NO REVISION DETAIL DATE : NOTE 01 |
|                                                                                                                                              | PROJECT TITLE INTERIOR DESIGN CONCEPT | DRAFTED BY   | ARCHITECTURAL CHECKED BY  - DATE: |      | DRAWING NUMBER A014 - A024        |
|                                                                                                                                              |                                       | STAGE -      | STRUCTURAL CHECKED BY - DATE:     |      | revision A                        |