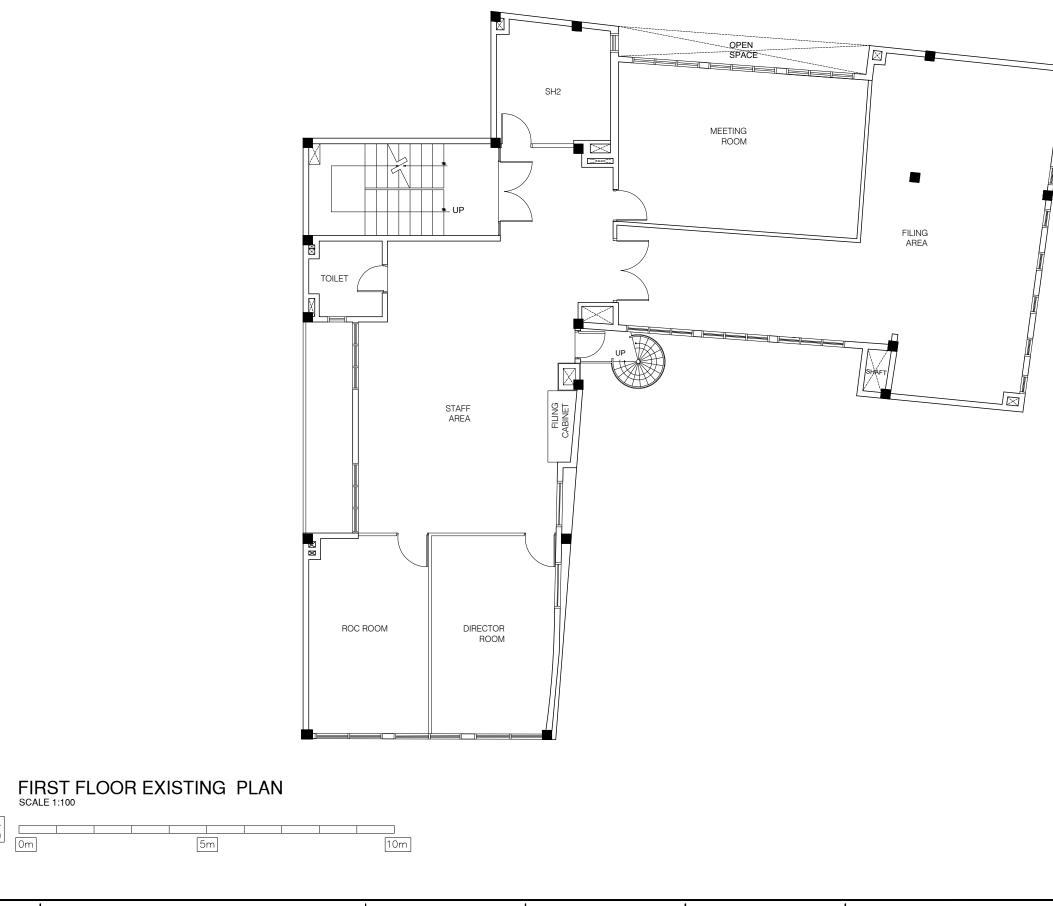

| GENERAL NOTES<br>All representations are the property of FAHI DHIRIULHUN CORPORATION LTD, and may not be reproduced without written permission. | FIRST ISSUED DATE : DRAWN :              | CLIENT<br>-     | ARCHITECT<br>-                         | NOTE |
|-------------------------------------------------------------------------------------------------------------------------------------------------|------------------------------------------|-----------------|----------------------------------------|------|
|                                                                                                                                                 | LOCATION<br>WATERFRONT BUILDING          | JOB NUMBER<br>- | STRUCTURAL ENGINEER                    |      |
|                                                                                                                                                 | PROJECT TITLE<br>INTERIOR DESIGN CONCEPT | DRAFTED BY      | ARCHITECTURAL CHECKED BY<br>-<br>DATE: |      |
|                                                                                                                                                 |                                          | STAGE<br>-      | STRUCTURAL CHECKED BY<br>-<br>DATE:    |      |
|                                                                                                                                                 |                                          | l               |                                        |      |