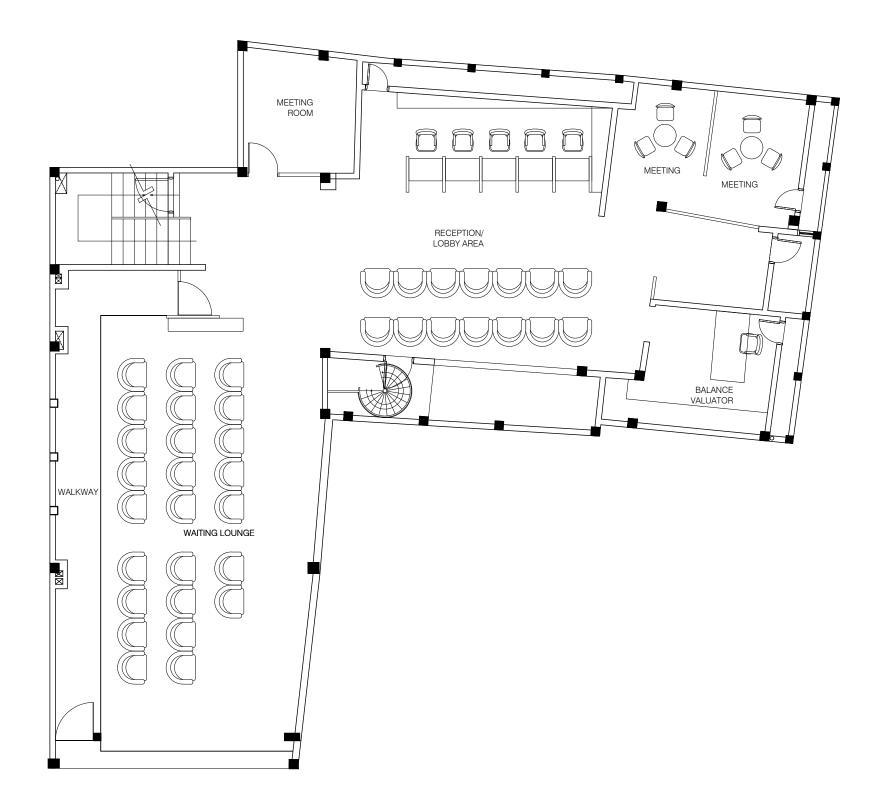

## GROUND FLOOR EXISTING PLAN

| GENERAL NOTES<br>All representations are the property of FAHI DHIRIULHUN CORPORATION LTD, and may not be reproduced without written permission. | FIRST ISSUED DATE : DRAWN :<br>LOCATION<br>WATERFRONT BUILDING<br>PROJECT TITLE<br>INTERIOR DESIGN CONCEPT | CLIENT - JOB NUMBER - DRAFTED BY STAGE - | ARCHITECT - STRUCTURAL ENGINEER - ARCHITECTURAL CHECKED BY - DATE: STRUCTURAL CHECKED BY - DATE: DATE: DATE: | NOTE |
|-------------------------------------------------------------------------------------------------------------------------------------------------|------------------------------------------------------------------------------------------------------------|------------------------------------------|--------------------------------------------------------------------------------------------------------------|------|
|                                                                                                                                                 |                                                                                                            |                                          |                                                                                                              |      |