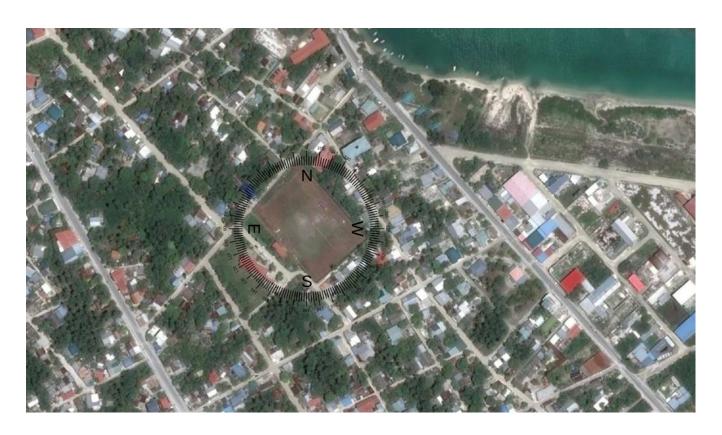

| Scope of the Project                      | Design and construction of full-size football Artificial turf pitch (Sub base) |                                  |                                                                                                                                                                                                                                                                                                                                                                                                                                                                                                                                                                                                                                                                                                                                                                                                                                                                                                                                                                                                                                                                                                                                                                                                                                                                                                                                                                                                                                                                                                                                                                                                                                                                                                                                                                                                                                                                                                                                                                                                                                                                                                                                |             |              |
|-------------------------------------------|--------------------------------------------------------------------------------|----------------------------------|--------------------------------------------------------------------------------------------------------------------------------------------------------------------------------------------------------------------------------------------------------------------------------------------------------------------------------------------------------------------------------------------------------------------------------------------------------------------------------------------------------------------------------------------------------------------------------------------------------------------------------------------------------------------------------------------------------------------------------------------------------------------------------------------------------------------------------------------------------------------------------------------------------------------------------------------------------------------------------------------------------------------------------------------------------------------------------------------------------------------------------------------------------------------------------------------------------------------------------------------------------------------------------------------------------------------------------------------------------------------------------------------------------------------------------------------------------------------------------------------------------------------------------------------------------------------------------------------------------------------------------------------------------------------------------------------------------------------------------------------------------------------------------------------------------------------------------------------------------------------------------------------------------------------------------------------------------------------------------------------------------------------------------------------------------------------------------------------------------------------------------|-------------|--------------|
|                                           | Category of pitch requirement                                                  |                                  | FIFA Recommend                                                                                                                                                                                                                                                                                                                                                                                                                                                                                                                                                                                                                                                                                                                                                                                                                                                                                                                                                                                                                                                                                                                                                                                                                                                                                                                                                                                                                                                                                                                                                                                                                                                                                                                                                                                                                                                                                                                                                                                                                                                                                                                 | ded         |              |
|                                           | Level of competition and activities & requirement                              |                                  | National Level                                                                                                                                                                                                                                                                                                                                                                                                                                                                                                                                                                                                                                                                                                                                                                                                                                                                                                                                                                                                                                                                                                                                                                                                                                                                                                                                                                                                                                                                                                                                                                                                                                                                                                                                                                                                                                                                                                                                                                                                                                                                                                                 |             |              |
| Proposed usage                            | Level of play                                                                  |                                  | National Level                                                                                                                                                                                                                                                                                                                                                                                                                                                                                                                                                                                                                                                                                                                                                                                                                                                                                                                                                                                                                                                                                                                                                                                                                                                                                                                                                                                                                                                                                                                                                                                                                                                                                                                                                                                                                                                                                                                                                                                                                                                                                                                 |             |              |
|                                           | Intensity of paly per week / year                                              |                                  | +/- 36 hrs. /week                                                                                                                                                                                                                                                                                                                                                                                                                                                                                                                                                                                                                                                                                                                                                                                                                                                                                                                                                                                                                                                                                                                                                                                                                                                                                                                                                                                                                                                                                                                                                                                                                                                                                                                                                                                                                                                                                                                                                                                                                                                                                                              |             |              |
| Field orientation                         | North / South                                                                  |                                  | STATE OF THE PARTY | W + E       |              |
| Proposed filed dimensions                 |                                                                                |                                  |                                                                                                                                                                                                                                                                                                                                                                                                                                                                                                                                                                                                                                                                                                                                                                                                                                                                                                                                                                                                                                                                                                                                                                                                                                                                                                                                                                                                                                                                                                                                                                                                                                                                                                                                                                                                                                                                                                                                                                                                                                                                                                                                |             |              |
| Proposed filed dimensions                 | Field size                                                                     | Length                           |                                                                                                                                                                                                                                                                                                                                                                                                                                                                                                                                                                                                                                                                                                                                                                                                                                                                                                                                                                                                                                                                                                                                                                                                                                                                                                                                                                                                                                                                                                                                                                                                                                                                                                                                                                                                                                                                                                                                                                                                                                                                                                                                | Width 64m   |              |
| Proposed filed dimensions                 | Field size  Run – off area                                                     |                                  | South                                                                                                                                                                                                                                                                                                                                                                                                                                                                                                                                                                                                                                                                                                                                                                                                                                                                                                                                                                                                                                                                                                                                                                                                                                                                                                                                                                                                                                                                                                                                                                                                                                                                                                                                                                                                                                                                                                                                                                                                                                                                                                                          |             | East         |
| Proposed filed dimensions                 |                                                                                | 100m                             | South<br>3m                                                                                                                                                                                                                                                                                                                                                                                                                                                                                                                                                                                                                                                                                                                                                                                                                                                                                                                                                                                                                                                                                                                                                                                                                                                                                                                                                                                                                                                                                                                                                                                                                                                                                                                                                                                                                                                                                                                                                                                                                                                                                                                    | 64m         | East<br>2.5m |
| Proposed filed dimensions                 |                                                                                | 100m<br>North                    | 3m                                                                                                                                                                                                                                                                                                                                                                                                                                                                                                                                                                                                                                                                                                                                                                                                                                                                                                                                                                                                                                                                                                                                                                                                                                                                                                                                                                                                                                                                                                                                                                                                                                                                                                                                                                                                                                                                                                                                                                                                                                                                                                                             | 64m<br>West |              |
| Proposed filed dimensions  Spectator Area | Run – off area                                                                 | 100m<br>North<br>3m<br>106m x 69 | 3m                                                                                                                                                                                                                                                                                                                                                                                                                                                                                                                                                                                                                                                                                                                                                                                                                                                                                                                                                                                                                                                                                                                                                                                                                                                                                                                                                                                                                                                                                                                                                                                                                                                                                                                                                                                                                                                                                                                                                                                                                                                                                                                             | 64m<br>West |              |