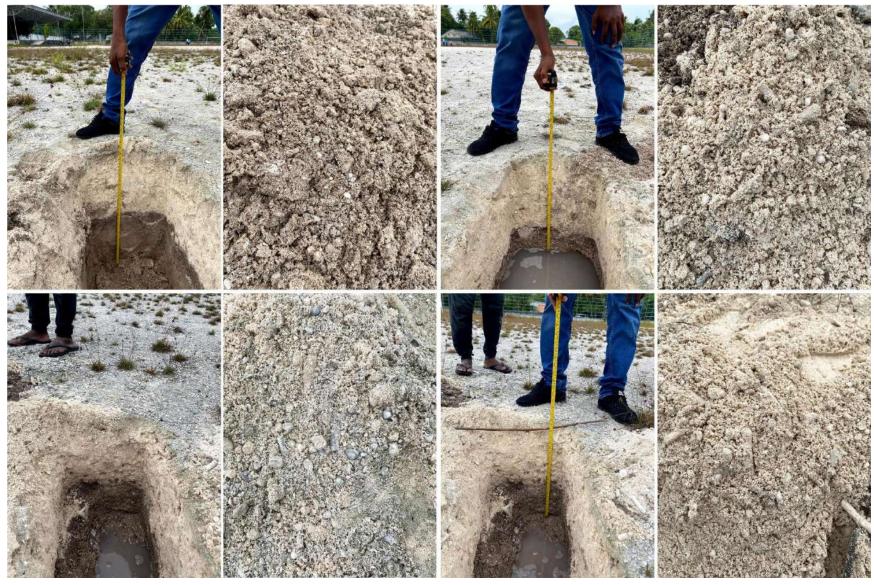

|                                    | rated in the central area of the island;4 trail holes were made. Most part is covered with grass, med sand) have to be scrapped and back filled with reclaimed sand damped for compaction |
|------------------------------------|-------------------------------------------------------------------------------------------------------------------------------------------------------------------------------------------|
| Groundwater evidence               | Location is the central area of the island, according to the represents on site water is likely very shallow.  Evidence of water found in the 3 out of 4 trial holes made (+/- 2ft deep)  |
| Topography                         | Old surface with mostly covered with grass and, generally a football size area flat                                                                                                       |
| Drain Outlet                       | public sewerage pipe or system in place, Gutter and soak-pit system is designed with sufficient number of soak pits due to the size of the area.                                          |
| Existing Service & sports lighting | Floodlight and a small pavilion in the allocated land, floodlight may not be enough.                                                                                                      |
| Disposal of Spoil                  | All removed spoil sand disposal must be finalized with a consent from local council.                                                                                                      |

## Site Photos

**Trial Holes** 

| Site access                            | Proposed site may have some degree of difficulty, all sides except North will not be easy, due to the narrow roads.                                                                     |  |  |
|----------------------------------------|-----------------------------------------------------------------------------------------------------------------------------------------------------------------------------------------|--|--|
| Site Compound                          | It's located near south of the island, transporting materials may course some degree of difficulty due to the size of the surrounding roads                                             |  |  |
| Best time of the year to construct     | No significant time of the year                                                                                                                                                         |  |  |
| Working restriction                    | Beside the plot on East side, a mosque is there, prayer time must be notified and local culture with regard to prayer times must be respected at all times.                             |  |  |
| Drainage                               | Gutter and soak-pit system in base construction, Local Sewerage system in place, Existing base is filled with reclaimed sand water will infiltrate.                                     |  |  |
| Provision for new functional extension | Plot of land allocated is not rectangular in shape, orientation of the pitch and footprint must be laid in a way space is best utilized. South side with space for further development, |  |  |
| Maintenance equipment requirement      | TBC                                                                                                                                                                                     |  |  |
| Sports equipment                       | TBC                                                                                                                                                                                     |  |  |
|                                        |                                                                                                                                                                                         |  |  |