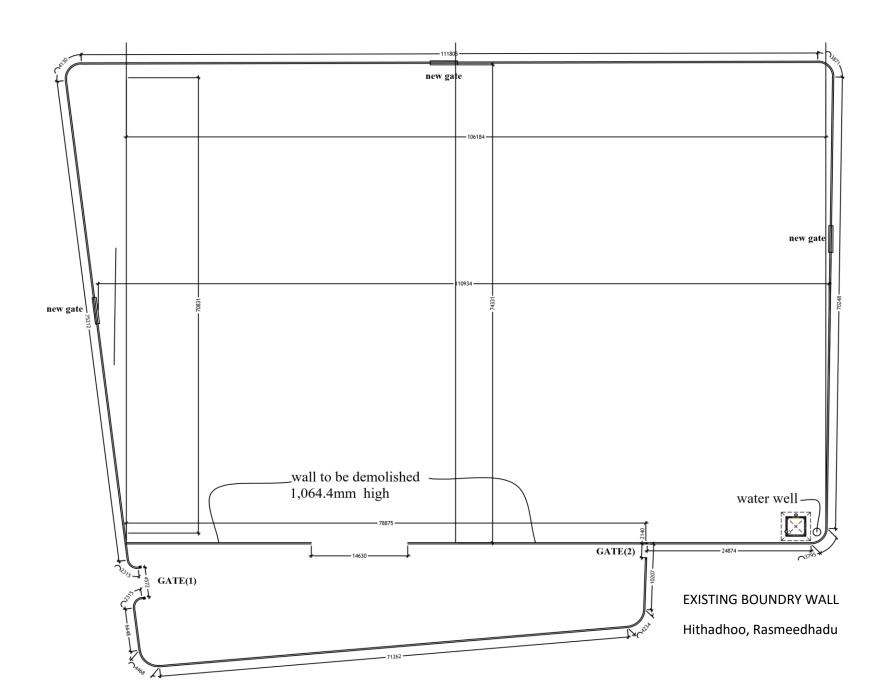

## PPROPOSED INDICATIVE LAYOUT

Existing pavilion in south East side of the plot Spectator area to be development by Council, footprint of the pitch according to the concept by council

Drawing of the pitch area