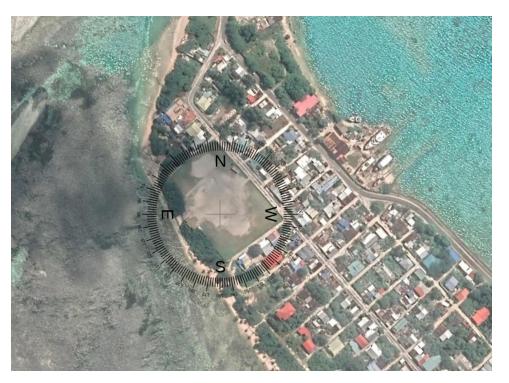

## Site Photo

Ground Conditions: Proposed site is located due North / East side of the island;4 trail holes were made. Noticed +/- 300 mm of soil (generally fine and soft) have to be removed and back filled, it was noticed that the plot is slightly lower than existing main road.

Allocated plot is the current football ground North / East of the island

| Existing surface is level and cleared, some grass patches near the perimeter wall    |
|--------------------------------------------------------------------------------------|
|                                                                                      |
| Connect to Existing sewerage or Sea                                                  |
| Small Pavilion and floodlight installed                                              |
| All removed spoil sand disposal must be finalized with a consent from local council. |
|                                                                                      |

### Other Consideration

- Existing Football ground
- Orientation of the land must be check before laying the footprint (sufficient area to lay the pitch, plot is not isometric in shape)
- Site photos shows the condition of the allocated land
- A drawing or a concept of how the facility to be developed or to be obtained before laying the footprint of the pitch
- Potential outlet for field drainage connecting to local sewerage system
- Power supply to football field should be a direct cable from the power house avoiding interference to public households during an event.