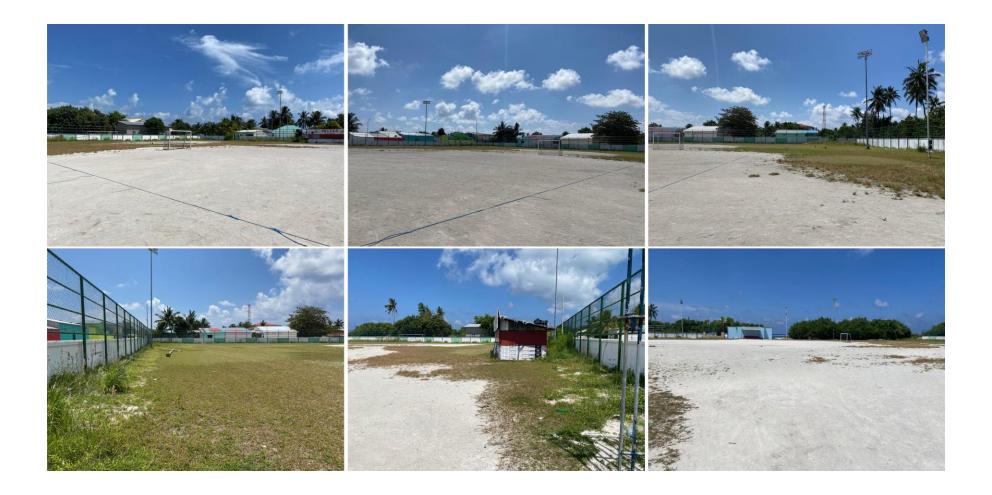

## Site Photo

Ground Conditions: Proposed site is located due North / East side of the island;4 trail holes were made. Noticed +/- 300 mm of soil (generally fine and soft) have to be removed and back filled, it was noticed that the plot is slightly lower than existing main road.

Allocated plot is the current football ground North / East of the island

| Existing surface is level and cleared, some grass patches near the perimeter wall    |
|--------------------------------------------------------------------------------------|
|                                                                                      |
| Connect to Existing sewerage or Sea                                                  |
| Small Pavilion and floodlight installed                                              |
| All removed spoil sand disposal must be finalized with a consent from local council. |
|                                                                                      |

### Other Consideration

- Existing Football ground
- Orientation of the land must be check before laying the footprint (sufficient area to lay the pitch, plot is not isometric in shape)
- Site photos shows the condition of the allocated land
- A drawing or a concept of how the facility to be developed or to be obtained before laying the footprint of the pitch
- Potential outlet for field drainage connecting to local sewerage system
- Power supply to football field should be a direct cable from the power house avoiding interference to public households during an event.