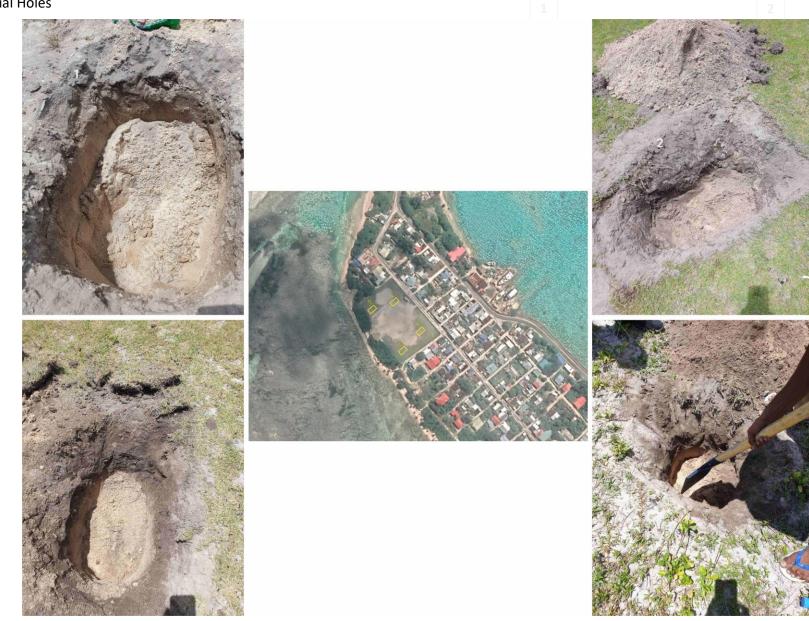

## Site Photo

Ground Conditions: Proposed site is located due North / East side of the island;4 trail holes were made. Noticed +/- 300 mm of soil (generally fine and soft) have to be removed and back filled, it was noticed that the plot is slightly lower than existing main road.