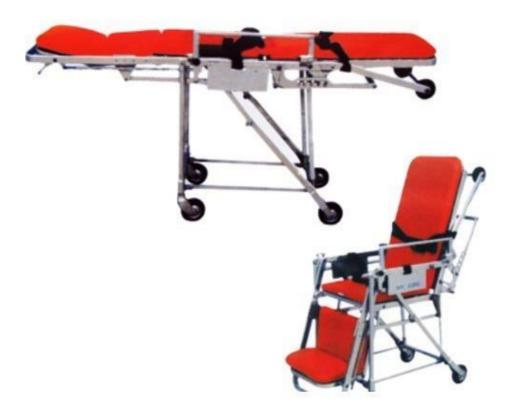

## **Product Description**

A stretcher that could be automatically folded into a wheelchair mainly used to transport the sick. The stretcher / wheelchair must be made of high-quality aluminum alloy, and must be light weight.

It must be easy to operate and must have good appearance and good quality.

It should have soft foam mattress on the surface and side handles which could be lowered when required. It must have respective safety belts to keep the patient safe when transporting.

## **Technical Parameter:**

- Rough estimate of the product size: 190 I x 59 w x 85 H cm
- The bearing pressure or loading: 160 kg