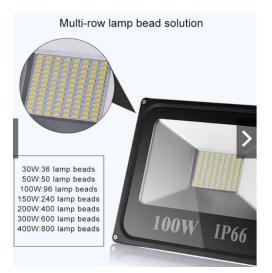

400W LED Flood Lamps Waterproof IP66 Spot Light Outdoor Lighting Spotlight High Power Flood Light

Specifications:

Power: 400W

Voltage:AC220V

Led Chip Model:SMD2835

Color Rendering Index: >Ra85

Color Temperature:Cold White 6000-6500K

Lifespan: >50,000 hours

Housing material:Aluminum

Features: Facts: Our product is built with high quality chips.

High quality ABS lampshade a solid high transmittance. Our LED Flood light is equivalent to 300W Halogen Bulb. The Floodlight also saves 80% of your energy as compared to traditional Halogen lamps. Lighten up your atmosphere with our LED Floodlight!

Modern Design: The slim design helps to increase air contact around the area. It slows down heat dissipation without developing any security risks. Led Reflector with a ground wire connect an