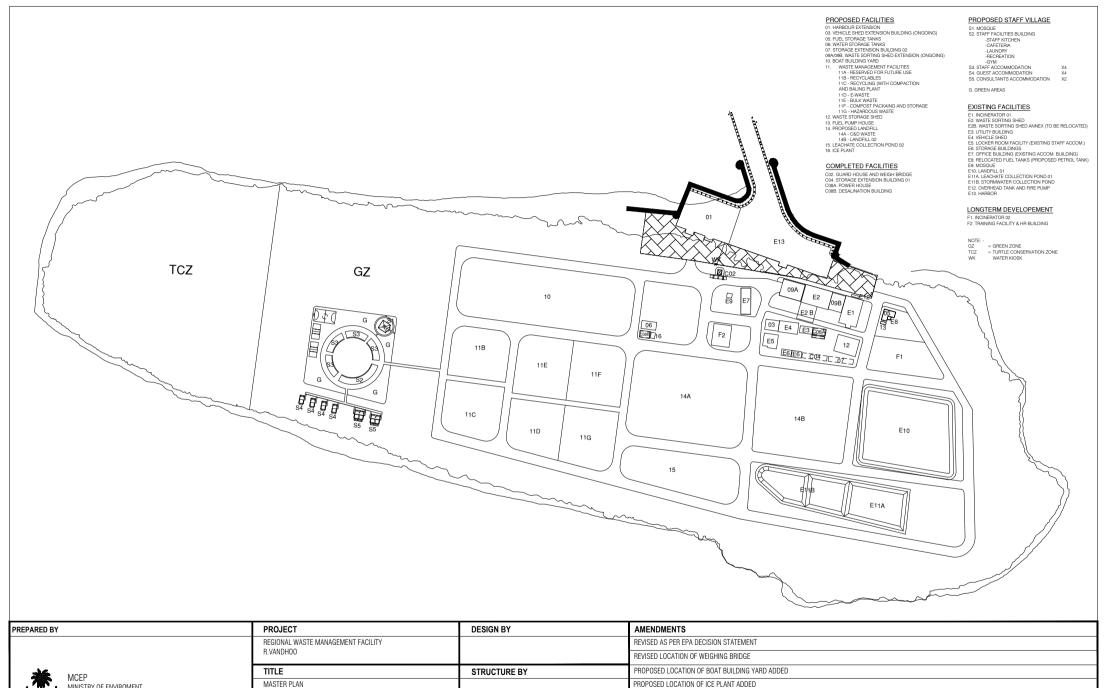

| REGIONAL WASTE MANAGEMENT FACILITY |              |                   | REVISED AS PER EPA DECISION STATEMENT                          |
|------------------------------------|--------------|-------------------|----------------------------------------------------------------|
| R.VANDH00                          |              |                   | REVISED LOCATION OF WEIGHING BRIDGE                            |
| TITLE                              | STRUCTURE BY |                   | PROPOSED LOCATION OF BOAT BUILDING YARD ADDED                  |
| MASTER PLAN                        |              |                   | PROPOSED LOCATION OF ICE PLANT ADDED                           |
| CLIENT DEPARTMENT                  | DRAWN BY     |                   | FUEL TANKS RELOCATED                                           |
| WMPC DEPARTMENT                    | AFRAZ        |                   | COMPLETED BUILDINGS (OF PROPOSED BUILDINGS) LABELED SEPARATELY |
| PAPER SIZE A4                      | SCALE        | 1:4500            |                                                                |
| PAGE NO. 01                        | DWG NO.      | VANDMPC-A1-01(R3) |                                                                |
|                                    | DATE         | 09.02.2021        |                                                                |