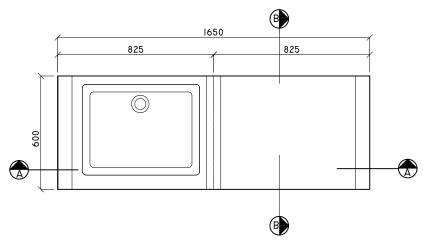

TAIL B-B



NOTE: PLEASE CHECK ALL MESURENMENTS ON SITE BEFOR CARRYING OUT WORK

## LAB CUPBOARD PLAN

SCALE: 1 : 20



### LAB CUPBOARD SECTION A-A SCALE: 1 : 20



NOTE: PLEASE CHECK ALL MESURENMENTS ON SITE BEFOR CARRYING OUT WORK

### LAB CUPBOARD FRONT ELEVATION SCALE: 1 : 20



NOTE: PLEASE CHECK ALL MESURENMENTS ON SITE BEFOR CARRYING OUT WORK



SCALE: 1 : 10

SNK CUPBOARD DETAIL B-B

# (TILES ON TOP OF SCREED) **50MM THICK SCREED** 75MM THICK CONCRETE SLAB 600 TILED SURFACE 9 В MATT FINISH FOMICA TILES 860 411 400 75MM THICK CONCRETE SLAB 600 TILED SURFACE

TILES

411

860

400

NOTE: PLEASE CHECK ALL MESURENMENTS ON SITE BEFOR CARRYING OUT WORK

<u>,</u>50

NOTE: PLEASE CHECK ALL MESURENMENTS ON SITE BEFOR CARRYING OUT WORK

*,*50

### LAB SINK CUPBOARD PLAN

#### SCALE: 1 : 20



NOTE: PLEASE CHECK ALL MESURENMENTS ON SITE BEFOR CARRYING OUT WORK

### LAB SINK CUPBOARD SECTION A-A



NOTE: PLEASE CHECK ALL MESURENMENTS ON SITE BEFOR CARRYING OUT WORK



# **PROPOSED LABORATORY FLOOR PLAN**

SCALE: 1 : 100