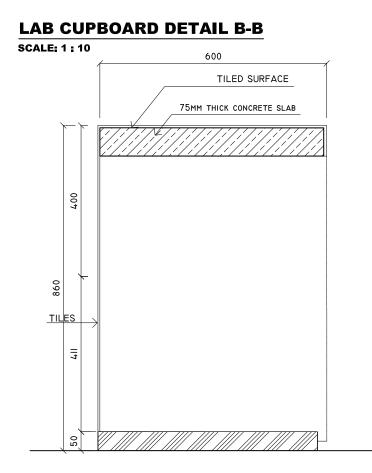

### LAB CUPBOARD DETAIL B-B

NOTE: PLEASE CHECK ALL MESURENMENTS ON SITE BEFOR CARRYING OUT WORK

# (TILES ON TOP OF SCREED) **50MM THICK SCREED** 75MM THICK CONCRETE SLAB 600 TILED SURFACE 9 В MATT FINISH FOMICA TILES 860 411 400 75MM THICK CONCRETE SLAB 600 TILED SURFACE

TILES

411

860

400

NOTE: PLEASE CHECK ALL MESURENMENTS ON SITE BEFOR CARRYING OUT WORK

<u>,</u>50

NOTE: PLEASE CHECK ALL MESURENMENTS ON SITE BEFOR CARRYING OUT WORK

*,*50