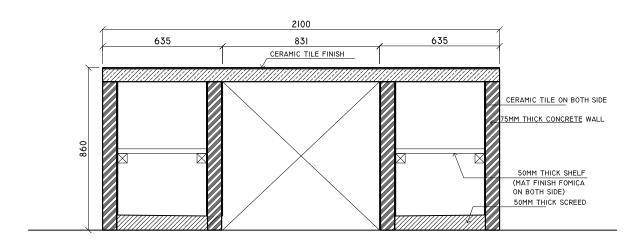

### LAB CUPBOARD FRONT ELEVATION SCALE: 1 : 20

NOTE: PLEASE CHECK ALL MESURENMENTS ON SITE BEFOR CARRYING OUT WORK

SCALE: 1 : 10

SNK CUPBOARD DETAIL B-B