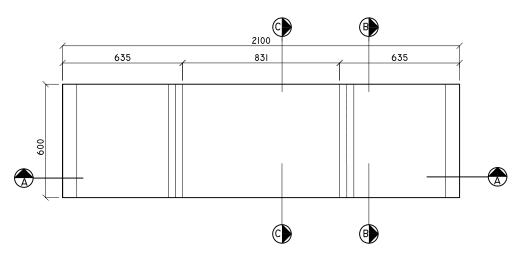

### LAB CUPBOARD DETAIL B-B



NOTE: PLEASE CHECK ALL MESURENMENTS ON SITE BEFOR CARRYING OUT WORK

## LAB CUPBOARD PLAN

SCALE: 1 : 20



### LAB CUPBOARD SECTION A-A SCALE: 1 : 20



NOTE: PLEASE CHECK ALL MESURENMENTS ON SITE BEFOR CARRYING OUT WORK

### LAB CUPBOARD FRONT ELEVATION SCALE: 1 : 20



NOTE: PLEASE CHECK ALL MESURENMENTS ON SITE BEFOR CARRYING OUT WORK



SCALE: 1 : 10

SNK CUPBOARD DETAIL B-B

# (TILES ON TOP OF SCREED) **50MM THICK SCREED** 75MM THICK CONCRETE SLAB 600 TILED SURFACE 9 В MATT FINISH FOMICA TILES 860 411 400 75MM THICK CONCRETE SLAB 600 TILED SURFACE

TILES

411

860

400

NOTE: PLEASE CHECK ALL MESURENMENTS ON SITE BEFOR CARRYING OUT WORK

<u>,</u>50

NOTE: PLEASE CHECK ALL MESURENMENTS ON SITE BEFOR CARRYING OUT WORK

*,*50

### LAB SINK CUPBOARD PLAN

#### SCALE: 1 : 20



NOTE: PLEASE CHECK ALL MESURENMENTS ON SITE BEFOR CARRYING OUT WORK

### LAB SINK CUPBOARD SECTION A-A



NOTE: PLEA