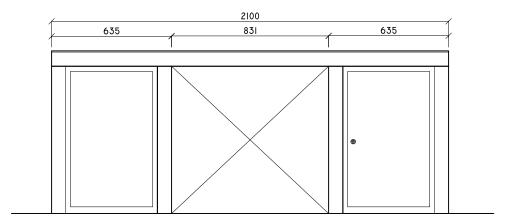

### LAB CUPBOARD FRONT ELEVATION SCALE: 1 : 20

NOTE: PLEASE CHECK ALL MESURENMENTS ON SITE BEFOR CARRYING OUT WORK

SCALE: 1 : 10

SNK CUPBOARD DETAIL B-B