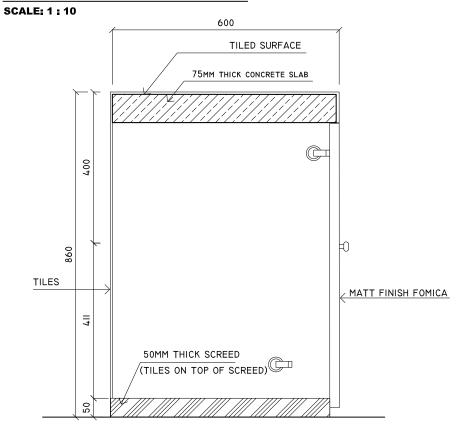

### LAB CUPBOARD FRONT ELEVATION SCALE: 1 : 20

NOTE: PLEASE CHECK ALL MESURENMENTS ON SITE BEFOR CARRYING OUT WORK

SCALE: 1 : 10

SNK CUPBOARD DETAIL B-B

# (TILES ON TOP OF SCREED) **50MM THICK SCREED** 75MM THICK CONCRETE SLAB 600 TILED SURFACE 9 В MATT FINISH FOMICA TILES 860 411 400 75MM THICK CONCRETE SLAB 600 TILED SURFACE

TILES

411

860

400

NOTE: PLEASE CHECK ALL MESURENMENTS ON SITE BEFOR CARRYING OUT WORK

<u>,</u>50

NOTE: PLEASE CHECK ALL MESURENMENTS ON SITE BEFOR CARRYING OUT WORK

*,*50