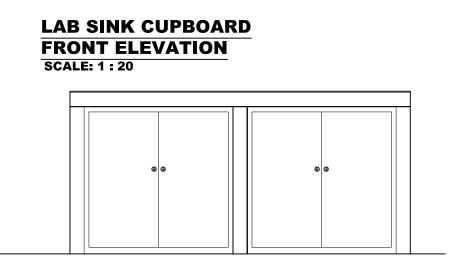

### LAB CUPBOARD FRONT ELEVATION SCALE: 1 : 20

NOTE: PLEASE CHECK ALL MESURENMENTS ON SITE BEFOR CARRYING OUT WORK

SCALE: 1 : 10

SNK CUPBOARD DETAIL B-B