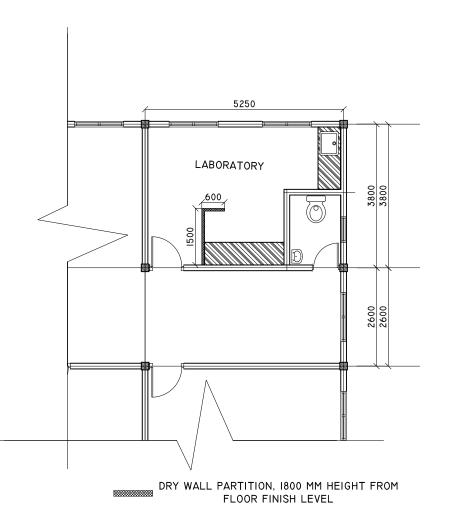

### LAB CUPBOARD FRONT ELEVATION SCALE: 1 : 20



NOTE: PLEASE CHECK ALL MESURENMENTS ON SITE BEFOR CARRYING OUT WORK



SCALE: 1 : 10

SNK CUPBOARD DETAIL B-B

# (TILES ON TOP OF SCREED) **50MM THICK SCREED** 75MM THICK CONCRETE SLAB 600 TILED SURFACE 9 В MATT FINISH FOMICA TILES 860 411 400 75MM THICK CONCRETE SLAB 600 TILED SURFACE

TILES

411

860

400

NOTE: PLEASE CHECK ALL MESURENMENTS ON SITE BEFOR CARRYING OUT WORK

<u>,</u>50

NOTE: PLEASE CHECK ALL MESURENMENTS ON SITE BEFOR CARRYING OUT WORK

*,*50

### LAB SINK CUPBOARD PLAN

#### SCALE: 1 : 20



NOTE: PLEASE CHECK ALL MESURENMENTS ON SITE BEFOR CARRYING OUT WORK

### LAB SINK CUPBOARD SECTION A-A



NOTE: PLEASE CHECK ALL MESURENMENTS ON SITE BEFOR CARRYING OUT WORK



# **PROPOSED LABORATORY FLOOR PLAN**

SCALE: 1 : 100