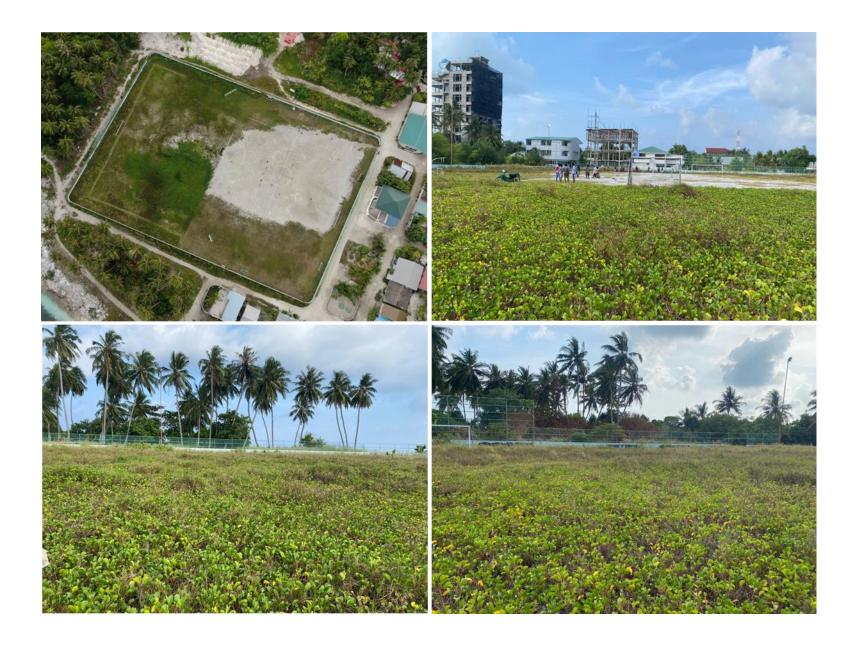

| South of the island; 5 trail holes were made. Noticed +/- 250 mm of spoil and rootzone (generally ped and filled with reclaimed sand which will likely compact and settle. |
|----------------------------------------------------------------------------------------------------------------------------------------------------------------------------|
| According to the represents on site water is likely more than 3 feet deep                                                                                                  |
| Old surface with patches of grass and wiled grass grown on the south end, generally flat top layers (surface) hard.                                                        |
| No public sewerage pipe or system in place, drainage must be designed with enough soak pits. Which can later be connected to an outlet.                                    |
| No existing service area                                                                                                                                                   |
| All removed spoil and disposal must be finalized with consent from the local council.                                                                                      |
|                                                                                                                                                                            |

## Other Consideration

- Plot of land is not rectangular in shape. Footprint of the pitch construction must be laid to maximize the space.
- When laying the footprint full layout of the facility must be considered.
- Existing pitch area is lower than the outside roads.
- Potential outlet for field drainage connecting to local sewerage system.
- Power supply to football field should be a direct cable from the powerhouse avoiding interference to public households during an event.