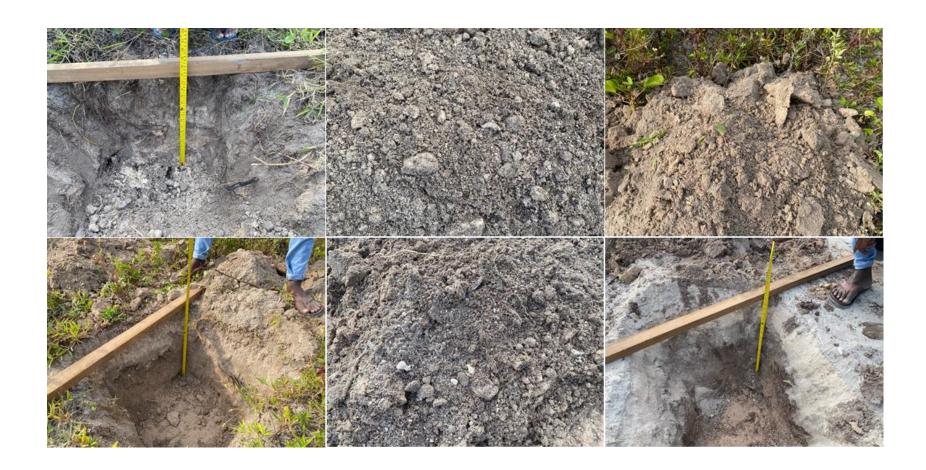

| South of the island; 5 trail holes were made. Noticed +/- 250 mm of spoil and rootzone (generally ped and filled with reclaimed sand which will likely compact and settle. |
|----------------------------------------------------------------------------------------------------------------------------------------------------------------------------|
| According to the represents on site water is likely more than 3 feet deep                                                                                                  |
| Old surface with patches of grass and wiled grass grown on the south end, generally flat top layers (surface) hard.                                                        |
| No public sewerage pipe or system in place, drainage must be designed with enough soak pits. Which can later be connected to an outlet.                                    |
| No existing service area                                                                                                                                                   |
| All removed spoil and disposal must be finalized with consent from the local council.                                                                                      |
|                                                                                                                                                                            |