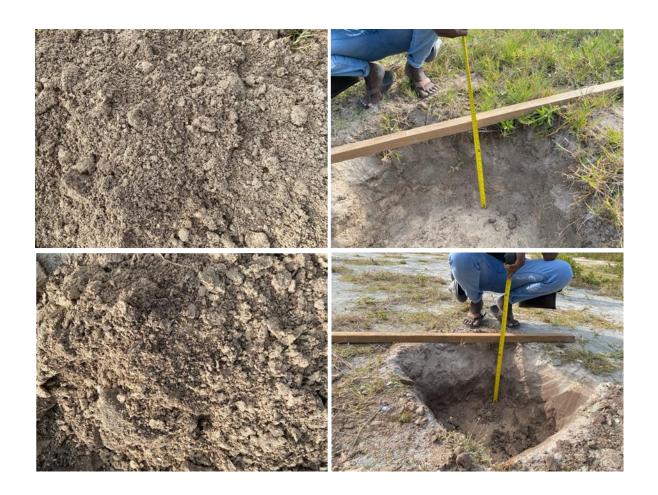

| South of the island; 5 trail holes were made. Noticed +/- 250 mm of spoil and rootzone (generally ped and filled with reclaimed sand which will likely compact and settle. |
|----------------------------------------------------------------------------------------------------------------------------------------------------------------------------|
| According to the represents on site water is likely more than 3 feet deep                                                                                                  |
| Old surface with patches of grass and wiled grass grown on the south end, generally flat top layers (surface) hard.                                                        |
| No public sewerage pipe or system in place, drainage must be designed with enough soak pits. Which can later be connected to an outlet.                                    |
| No existing service area                                                                                                                                                   |
| All removed spoil and disposal must be finalized with consent from the local council.                                                                                      |
|                                                                                                                                                                            |