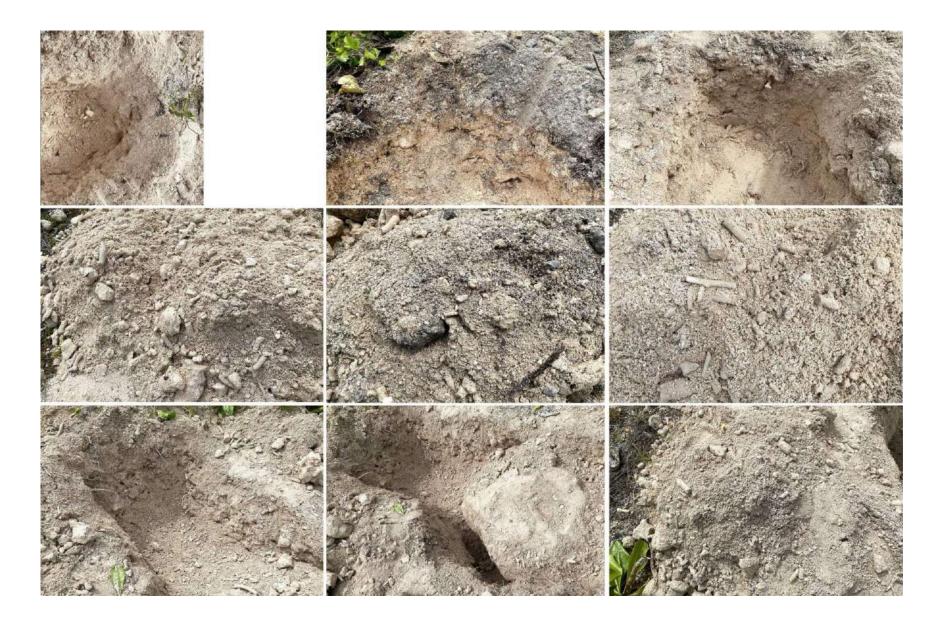

Site Photos

Ground Conditions: Proposed site is in the south/West side of the island 5 trail holes were made. Noticed soil with coral and big rocks (Reclaimed sand) all throughout the trial holes made, need to scrap, and backfill for compaction create subbase ready for installation

| No evidence of water found in the trial holes made (+/- 2ft deep)Old surface with mostly covered with patches grass, bushes, and uneven terrain, with no<br>boundaries built or marked. |
|-----------------------------------------------------------------------------------------------------------------------------------------------------------------------------------------|
|                                                                                                                                                                                         |
|                                                                                                                                                                                         |
| No Public sewerage system pipe or system in place, Drainage as part of base design, gutter, and soak pit around the subbase.                                                            |
| Some sports courts and Youth center within the area but allocated pitch area has No existing service area or lights                                                                     |
| All removed spoil and disposal must be finalized with consent from the local council.                                                                                                   |
|                                                                                                                                                                                         |

#### TRIAL HOLES