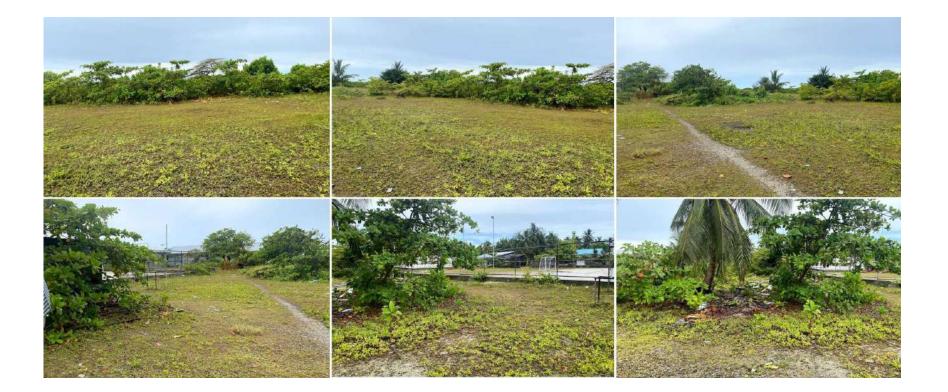

Site Photos

Ground Conditions: Proposed site is in the south/West side of the island 5 trail holes were made. Noticed soil with coral and big rocks (Reclaimed sand) all throughout the trial holes made, need to scrap, and backfill for compaction create subbase ready for installation

| No evidence of water found in the trial holes made (+/- 2ft deep)Old surface with mostly covered with patches grass, bushes, and uneven terrain, with no<br>boundaries built or marked. |
|-----------------------------------------------------------------------------------------------------------------------------------------------------------------------------------------|
|                                                                                                                                                                                         |
|                                                                                                                                                                                         |
| No Public sewerage system pipe or system in place, Drainage as part of base design, gutter, and soak pit around the subbase.                                                            |
| Some sports courts and Youth center within the area but allocated pitch area has No existing service area or lights                                                                     |
| All removed spoil and disposal must be finalized with consent from the local council.                                                                                                   |
|                                                                                                                                                                                         |