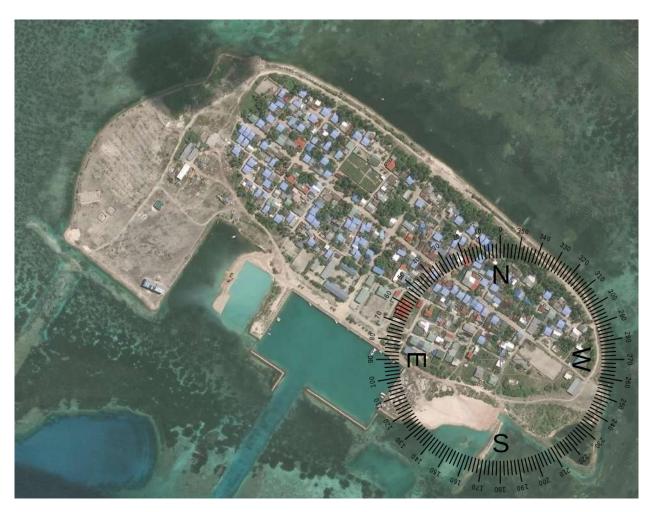

## **Football Ground GA. Dhaandhoo** Site visit report – supporting information.

| Date of visit                       | 10 <sup>th</sup> March 2021              |                  |  |  |
|-------------------------------------|------------------------------------------|------------------|--|--|
| Site address                        | Dhaandhoo football Ground (Sports Arena) |                  |  |  |
| Weather Condition during site visit | Slight rain and sunny                    |                  |  |  |
| Officials present during site visit | Council President Representative and MP  |                  |  |  |
| Local Contact details               | Island:                                  | GA. Dhaandhoo    |  |  |
|                                     | Contact name:                            | Usa              |  |  |
|                                     | Designation                              | Sports Councilor |  |  |
|                                     | Address:                                 |                  |  |  |
|                                     | Tel:                                     | 9828912          |  |  |
|                                     | e-mail                                   |                  |  |  |
|                                     | Fax:                                     |                  |  |  |
|                                     |                                          |                  |  |  |

| Scope of the Project      | Design and construction of full-size football Artificial turf pitch |                |                  |                |      |  |  |
|---------------------------|---------------------------------------------------------------------|----------------|------------------|----------------|------|--|--|
|                           | Category of pitch requirement                                       |                | FIFA Recommended |                |      |  |  |
|                           | Level of competition and activity requirement                       | National Level |                  |                |      |  |  |
| Proposed usage            | Level of play                                                       |                |                  | National Level |      |  |  |
|                           | Intensity of paly per week / ye                                     | 36 hrs /week   |                  |                |      |  |  |
| Field orientation         | North / South                                                       | North / South  |                  |                |      |  |  |
| Proposed filed dimensions |                                                                     |                |                  |                |      |  |  |
|                           |                                                                     | Length         |                  | Width<br>68m   |      |  |  |
|                           | Field size                                                          | 105m           |                  |                |      |  |  |
|                           | Run – off area                                                      | North          | South            | West           | East |  |  |
|                           |                                                                     | 3m             | 3m               | 2.5m           | 2.5m |  |  |
|                           | Total Green area (synthetic)                                        | 111m x 73m     |                  |                |      |  |  |
| Spectator Area            | Small Pavilion                                                      |                |                  |                |      |  |  |
| Fencing                   | No Fence                                                            |                |                  |                |      |  |  |