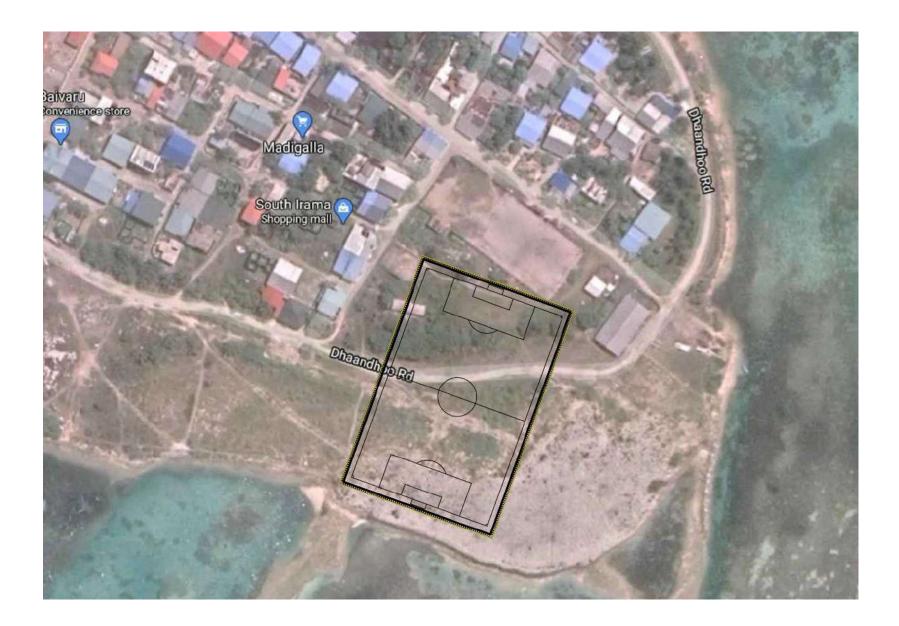

#### PROPOSED INDICATIVE LAYOUT

Footprint of the football pitch is suggested to be placed after site clearance and correct measurements to finalize the orientation. footprint of the pitch according to the concept by council.