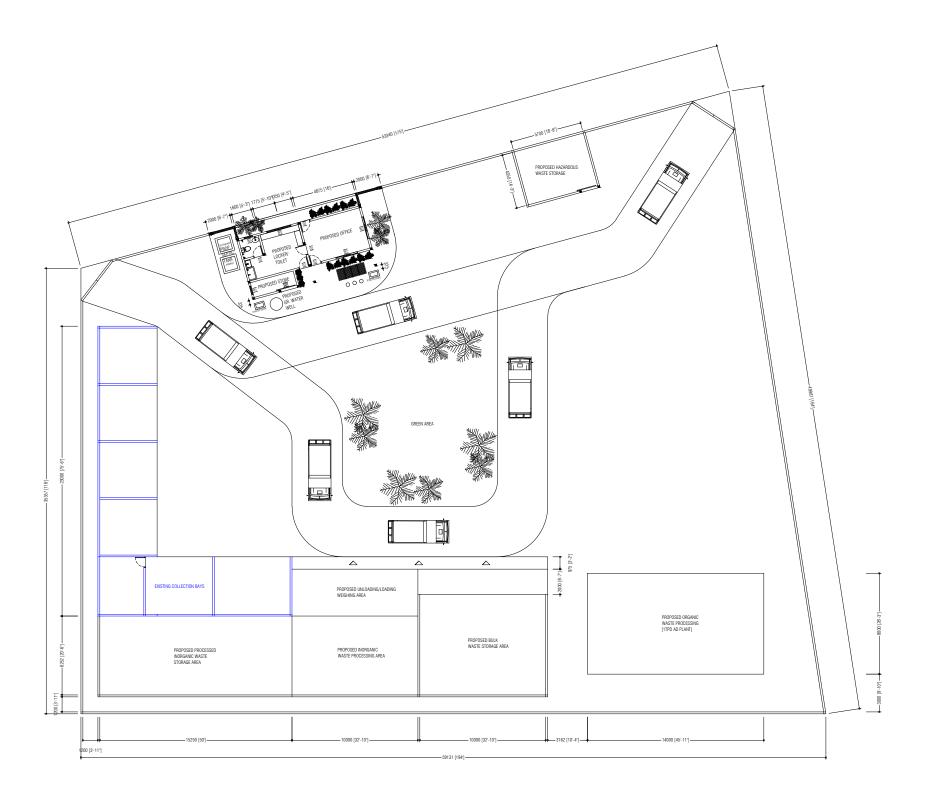

| PREPARED BY                                                                                                                                                     | PROJECT                                     | DESIGN BY    |            | Α |
|-----------------------------------------------------------------------------------------------------------------------------------------------------------------|---------------------------------------------|--------------|------------|---|
| MCEP MINISTRY OF ENVIRONMENT GREEN BUILDING, HANDHUVAREE HIGUN, MAAFANNU, MALE (20392), REPUBLIC OF MALDIVES, TEL: +960-3018431, +960-3018300, FAX: +960-328301 | UPGRADING OF ISLAND WASTE MANAGEMENT CENTRE | AFRAZ        |            |   |
|                                                                                                                                                                 | F.NILANDHOO                                 |              |            |   |
|                                                                                                                                                                 | TITLE                                       | STRUCTURE BY |            |   |
|                                                                                                                                                                 | FLOOR PLAN                                  | AFRAZ        |            |   |
|                                                                                                                                                                 | CLIENT DEPARTMENT                           | DRAWN BY     |            |   |
|                                                                                                                                                                 | WMPC DEPARTMENT                             | AFRAZ        |            |   |
|                                                                                                                                                                 | PAPER SIZE A3                               | SCALE        | 1:300      |   |
|                                                                                                                                                                 | PAGE NO. 02                                 | DWG NO.      | NILA-A1-02 |   |
|                                                                                                                                                                 |                                             | DATE         | 28.12.2020 |   |
|                                                                                                                                                                 |                                             |              |            |   |