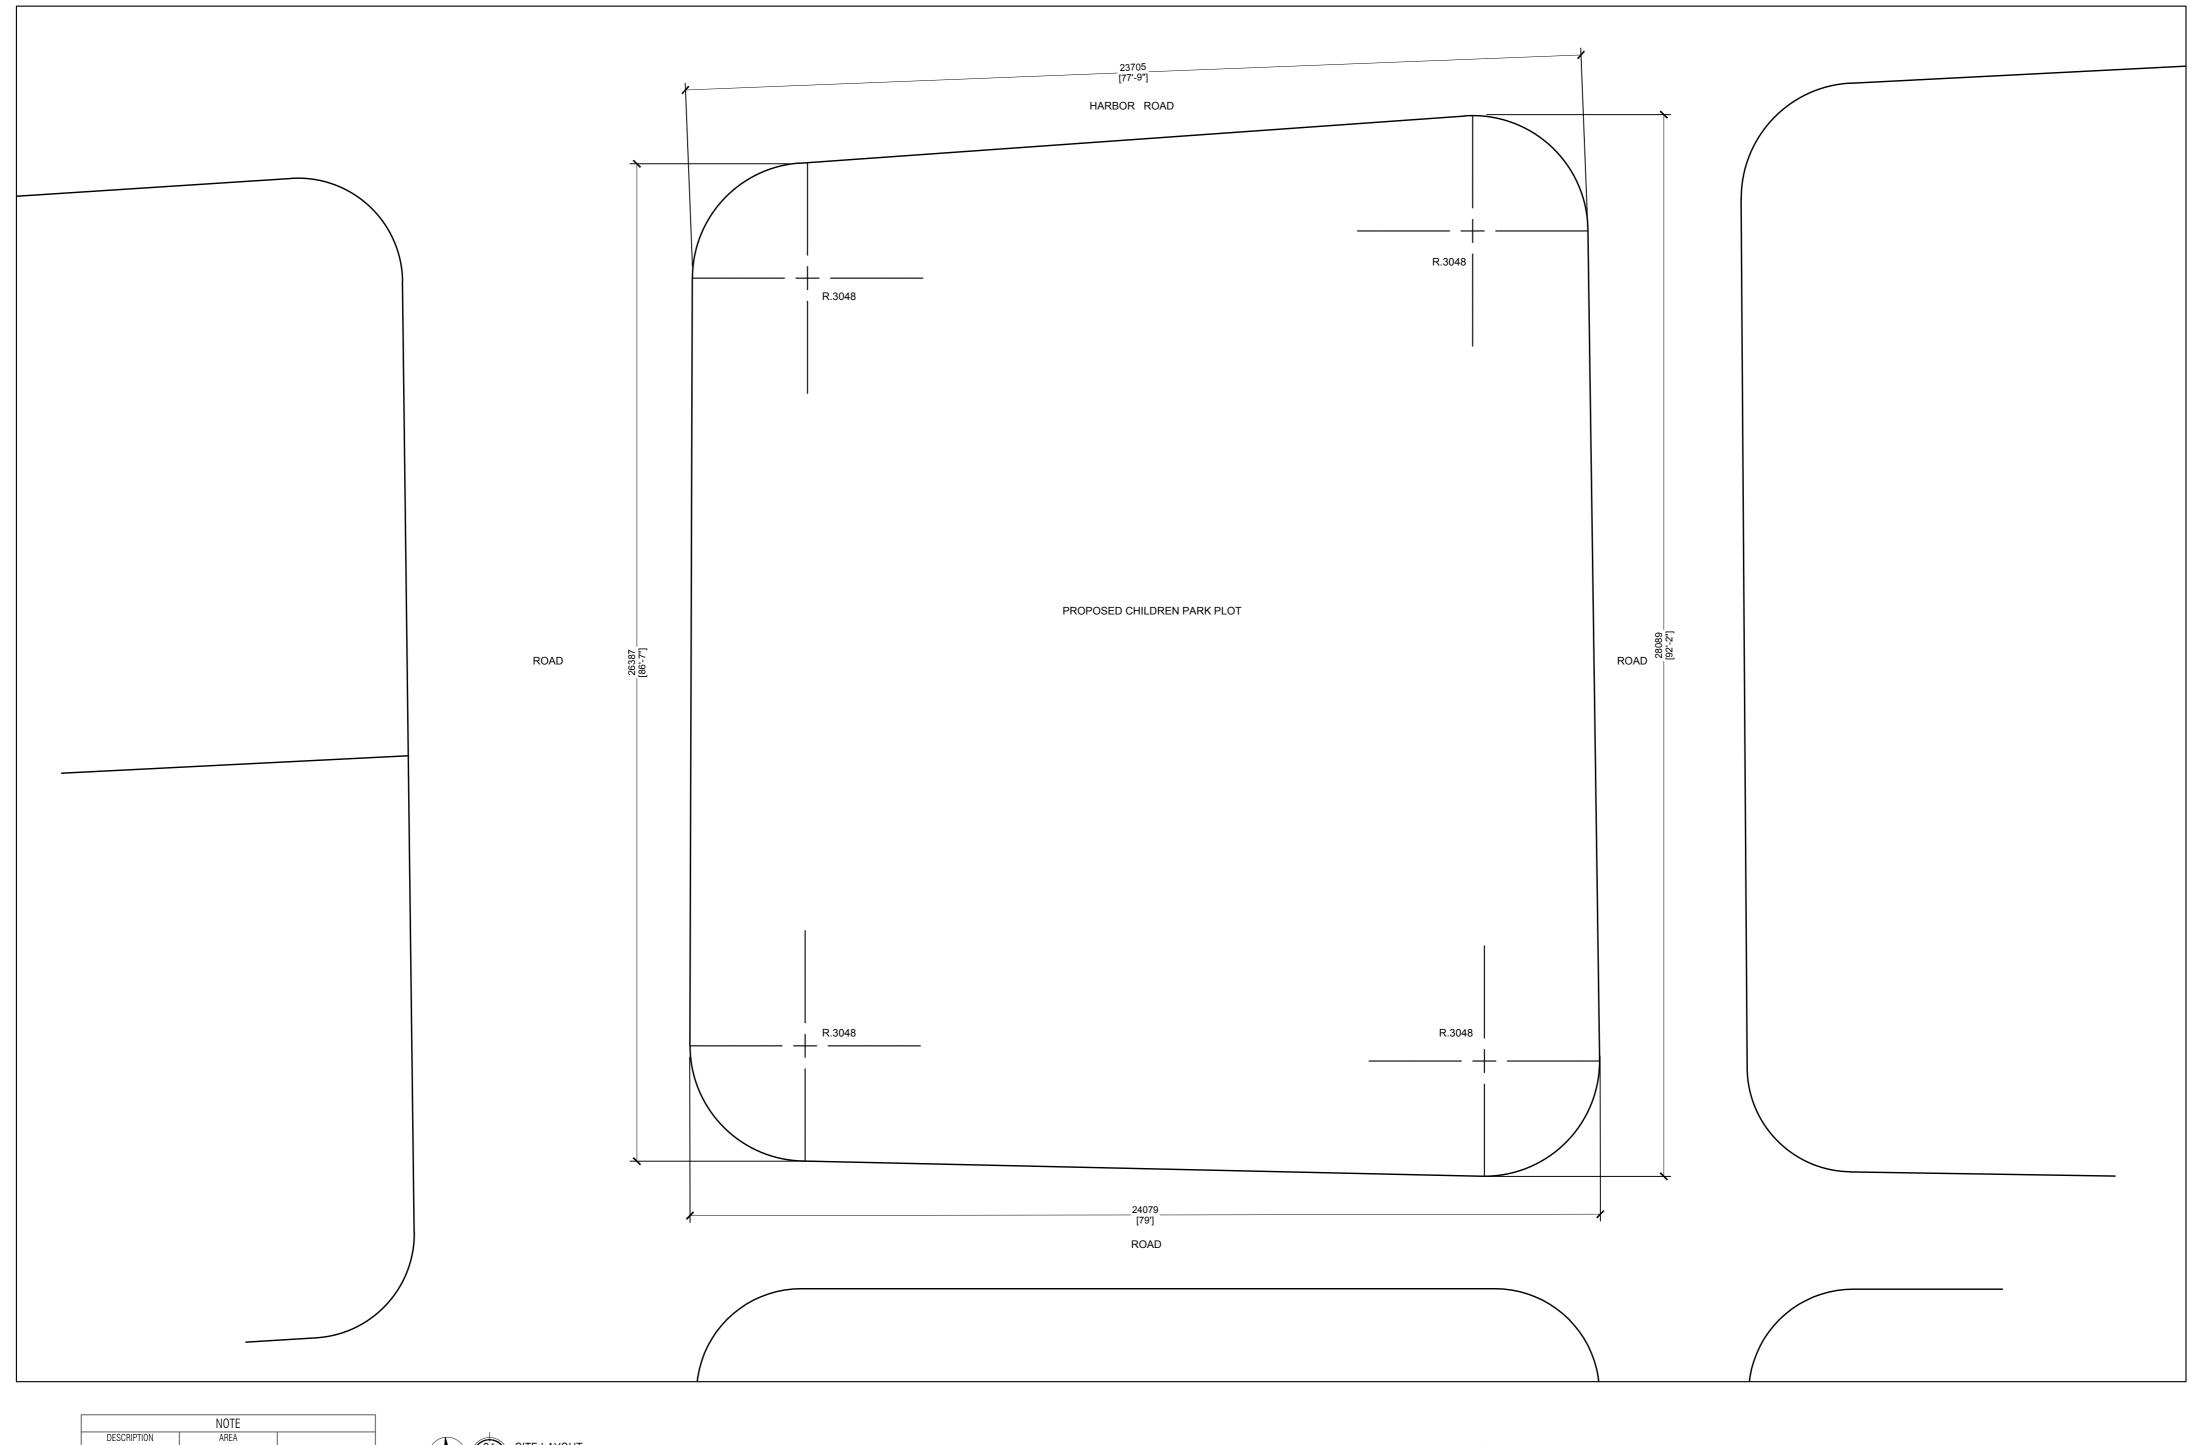

# CHILDREN'S PARK DEVELOPMENT R.MADUVVARI

CLIENT SECRETARIAT OF MADUVVARI COUNCIL

|                  | NOTE         |  |
|------------------|--------------|--|
| DESCRIPTION      | AREA         |  |
| TOTAL PLOT AREA  | 7032.10 SQFT |  |
| area for Maizaan | 670 SQFT     |  |