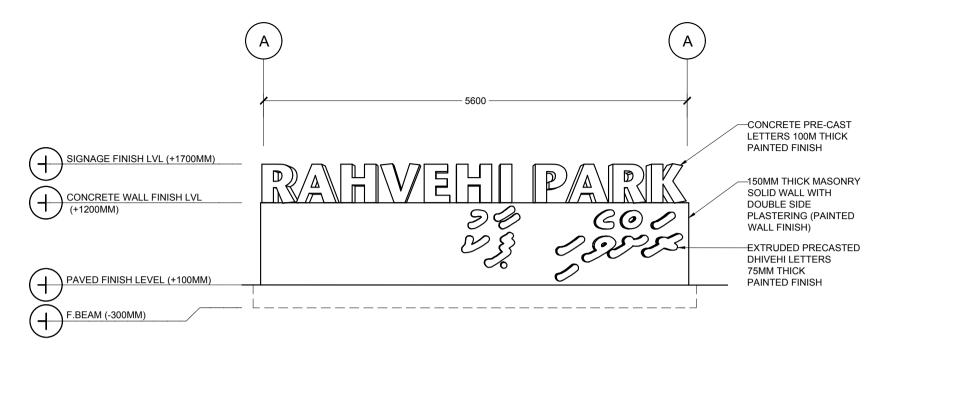

DATE: NOVEMBER 2020 DWG NO:

SCALE: AS GIVEN A5-10

PROJECT NO: ICD.D.06

FOUNDATION BEAM DETAIL SCALE 1:20

| SIGNAGE DETA | AILS |      |      |      |    |
|--------------|------|------|------|------|----|
| SCALE 1:50   | 0    | 0.2m | 0.4m | 0.6m | 1m |