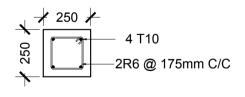

DATE: NOVEMBER 2020 DWG NO:

SCALE: AS GIVEN A5-10

PROJECT NO: ICD.D.06

FOUNDATION BEAM DETAIL SCALE 1:20

| SIGNAGE DETA | AILS |      |      |      |    |
|--------------|------|------|------|------|----|
| SCALE 1:50   | 0    | 0.2m | 0.4m | 0.6m | 1m |