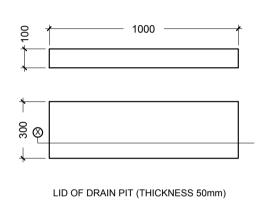

DATE: AUGUST 2020 DWG NO:

SCALE: AS GIVEN ALPAPER SIZE: A 2020 DWG NO:

A1-03

BOTTOMLESS DRAIN PIT @5M SPACING

1.5% SLOPING FROM ALL AREAS

GROUND INFILTRATION

#### IMPORTANT NOTE:

- ALL THE MEASUREMENTS NEEDS TO BE VERIFIED ON SITE BEFORE COMMENCING THE WORK
- FOR FURTHER CLARIFICATION REFER TO THE DESIGN CONSULTANT
- CURB STONE WILL BE DISCONTINUED AT DRAIN PIT LOCATIONS