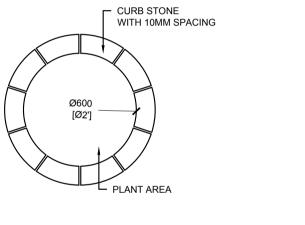

CURB STONE

50MM THICK CEMENT SCREED

CARPET FINISH

PRECAST PAVING
BLOCKS

COMPACTED EARTH

PLAN SIDE VIEW

PAVING BLOCKS
(GL +100MM)

PEBBLES
PLANTER AREA
(GL ± 0.0)

#### IMPORTANT NOTE:

- ALL THE MEASUREMENTS NEEDS TO BE VERIFIED ON SITE BEFORE COMMENCING THE WORK
- FOR FURTHER CLARIFICATION REFER TO THE DESIGN CONSULTANT

| ı | CURB STON  | NE DETA | AILS |      |      |    |
|---|------------|---------|------|------|------|----|
| 7 | SCALE 1:20 | 0       | 0.2m | 0.4m | 0.6m | 1m |

#### IMPORTANT NOTE:

- ALL THE MEASUREMENTS NEEDS TO BE VERIFIED ON SITE BEFORE COMMENCING THE WORK
- FOR FURTHER CLARIFICATION REFER TO THE DESIGN CONSULTANT
- CURB STONE WILL BE DISCONTINUED AT DRAIN PIT LOCATIONS