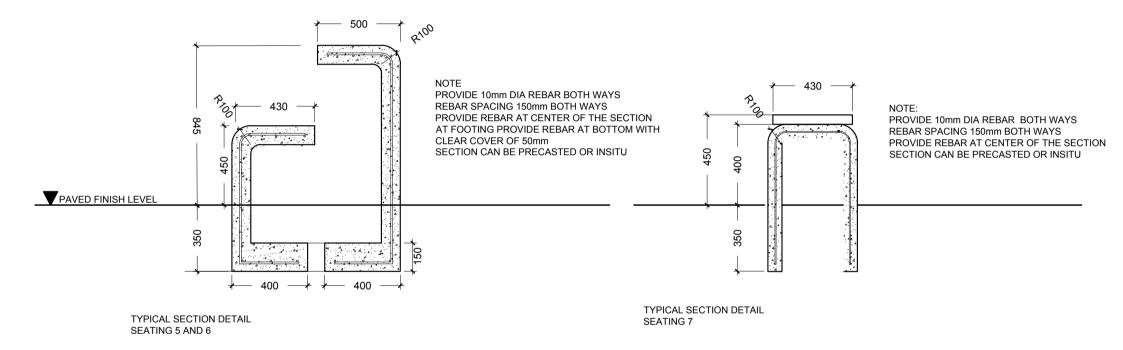

| DATE: NOVEMBER 2020 | DWG NO: |
|---------------------|---------|
| SCALE: AS GIVEN     | A E 0 7 |
| PAPER SIZE: A4      | A5-07   |

TYPICAL SECTION SEATING 1-3

TYPICAL SECTION SEATING 4

| ARCHIT | ECT: HASS  | AN SHAH                              | IULAN                                         |                                 |                                                             | _                                                          | _                                                          | _                                                          | _                                                          |
|--------|------------|--------------------------------------|-----------------------------------------------|---------------------------------|-------------------------------------------------------------|------------------------------------------------------------|------------------------------------------------------------|------------------------------------------------------------|------------------------------------------------------------|
| ENGINE | ER: AHMED  | SAEED                                |                                               |                                 |                                                             | _                                                          |                                                            |                                                            |                                                            |
| DRAWN  | & DESIGNED | BY: HA                               | SSAN SHA                                      | HULAN                           |                                                             |                                                            |                                                            |                                                            |                                                            |
| D 0    | N 0 T      | S C                                  | ALE                                           | THE                             | D                                                           | R                                                          | Α                                                          | W                                                          | LN                                                         |
|        | ENGINE     | ENGINEER : AHMED<br>DRAWN & DESIGNED | ENGINEER: AHMED SAEED DRAWN & DESIGNED BY: HA | DRAWN & DESIGNED BY: HASSAN SHA | ENGINEER: AHMED SAEED  DRAWN & DESIGNED BY: HASSAN SHAHULAN | ENGINEER: AHMED SAEED DRAWN & DESIGNED BY: HASSAN SHAHULAN | ENGINEER: AHMED SAEED DRAWN & DESIGNED BY: HASSAN SHAHULAN | ENGINEER: AHMED SAEED DRAWN & DESIGNED BY: HASSAN SHAHULAN | ENGINEER: AHMED SAEED DRAWN & DESIGNED BY: HASSAN SHAHULAN |