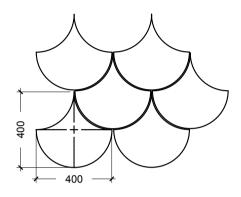

PRECAST CONCRETE PLANKS

|   | _  |        |      |    |      |      |    |    |    |    |    |     |     |   |   |   |   |   |   |   |   |
|---|----|--------|------|----|------|------|----|----|----|----|----|-----|-----|---|---|---|---|---|---|---|---|
| ` | AF | RCHITE | CT:  | Н  | ASS/ | AN S | HA | lΗ | UL | ΑN |    |     |     |   |   |   |   |   |   |   |   |
|   | ΕN | IGINEE | R :  | ΑH | MED  | SAE  | ΕC | )  |    |    |    |     |     |   |   |   |   |   |   |   |   |
|   | DF | RAWN   | & DI | SI | GNED | BY   | Н  | A: | SS | ٩N | SH | AHI | JLA | N |   |   |   |   |   |   |   |
|   | D  | 0      | N    | 0  | T    | 9    | 3  | С  | Α  | L  | Е  |     | T   | Н | Е | D | R | Α | W | 1 | N |
|   | Т  |        |      |    |      |      | Т  |    |    |    |    |     |     |   |   |   |   |   |   | Т |   |