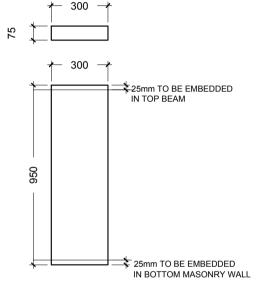

#### WORK METHODOLOGY NOTE:

CAST THE BOTTOM BEAM AND COLUMNS. BUILD THE MASONRY WALL AND CUT SLOTS TO FIX THE CONCRETE PRECAST PLANKS AT 300mm CENTER TO CENTER IN THE WALL. TOP BEAM SHUTTERING MUST CONTAIN SLOTS TO INSERT THE CONCRETE PLANKS, MAKE TOP BEAM SHUTTERING IN TWO HALVES, SO THAT IT CAN BE REMOVED AFTER POURING. MAKE SURE THAT 25mm OF CONCRETE PLANKS SINK IN TO THE TOP BEAM AND BOTTOM MASONRY WALL. PLASTER BOTTOM MASONRY WALL AFTER TOP BEAM CASTING. WALL PUTTY AND PAINT FOR FINISHING.

PRECAST CONCRETE PLANKS

|   | _  |        |      |    |      |      |    |    |    |    |    |     |     |   |   |   |   |   |   |   |   |
|---|----|--------|------|----|------|------|----|----|----|----|----|-----|-----|---|---|---|---|---|---|---|---|
| ` | AF | RCHITE | CT:  | Н  | ASS/ | AN S | HA | lΗ | UL | ΑN |    |     |     |   |   |   |   |   |   |   |   |
|   | ΕN | IGINEE | R :  | ΑH | MED  | SAE  | ΕC | )  |    |    |    |     |     |   |   |   |   |   |   |   |   |
|   | DF | RAWN   | & DI | SI | GNED | BY   | Н  | A: | SS | ٩N | SH | AHI | JLA | N |   |   |   |   |   |   |   |
|   | D  | 0      | N    | 0  | T    | 9    | 3  | С  | Α  | L  | Е  |     | T   | Н | Е | D | R | Α | W | 1 | N |
|   | Т  |        |      |    |      |      | Т  |    |    |    |    |     |     |   |   |   |   |   |   | Т |   |