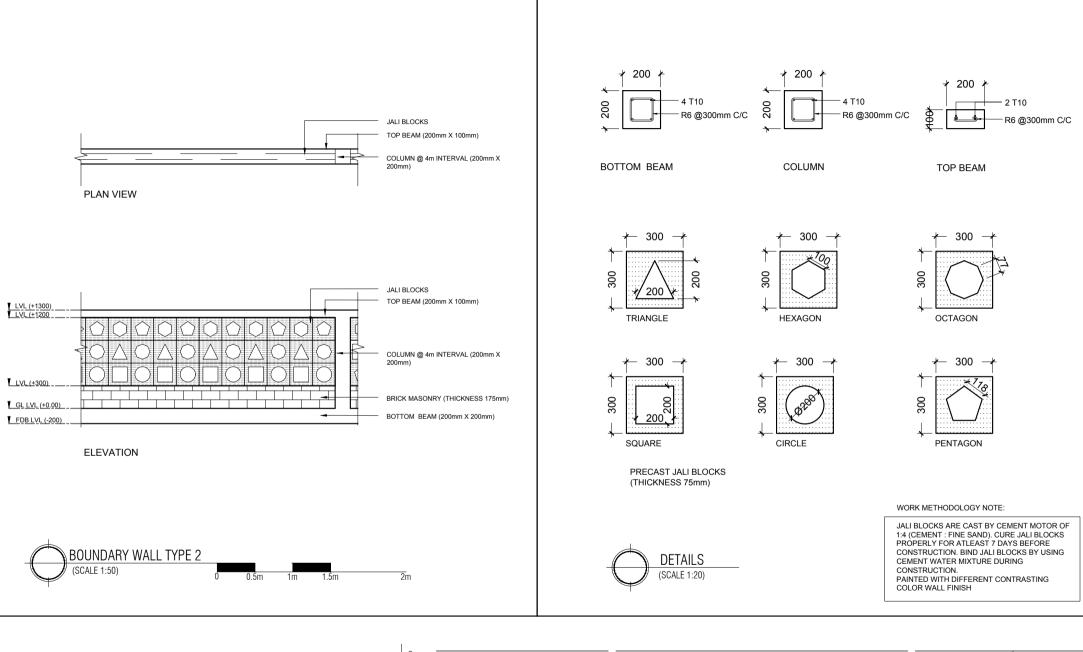

#### WORK METHODOLOGY NOTE:

CAST THE BOTTOM BEAM AND COLUMNS. BUILD THE MASONRY WALL AND CUT SLOTS TO FIX THE CONCRETE PRECAST PLANKS AT 300mm CENTER TO CENTER IN THE WALL. TOP BEAM SHUTTERING MUST CONTAIN SLOTS TO INSERT THE CONCRETE PLANKS, MAKE TOP BEAM SHUTTERING IN TWO HALVES, SO THAT IT CAN BE REMOVED AFTER POURING. MAKE SURE THAT 25mm OF CONCRETE PLANKS SINK IN TO THE TOP BEAM AND BOTTOM MASONRY WALL. PLASTER BOTTOM MASONRY WALL AFTER TOP BEAM CASTING. WALL PUTTY AND PAINT FOR FINISHING.

PRECAST CONCRETE PLANKS

|   | _  |        |      |    |      |      |    |    |    |    |    |     |     |   |   |   |   |   |   |   |   |
|---|----|--------|------|----|------|------|----|----|----|----|----|-----|-----|---|---|---|---|---|---|---|---|
| ` | AF | RCHITE | CT:  | Н  | ASS/ | AN S | HA | lΗ | UL | ΑN |    |     |     |   |   |   |   |   |   |   |   |
|   | ΕN | IGINEE | R :  | ΑH | MED  | SAE  | ΕC | )  |    |    |    |     |     |   |   |   |   |   |   |   |   |
|   | DF | RAWN   | & DI | SI | GNED | BY   | Н  | A: | SS | ٩N | SH | AHI | JLA | N |   |   |   |   |   |   |   |
|   | D  | 0      | N    | 0  | T    | 9    | 3  | С  | Α  | L  | Е  |     | T   | Н | Е | D | R | Α | W | 1 | N |
|   | Т  |        |      |    |      |      | Т  |    |    |    |    |     |     |   |   |   |   |   |   | Т |   |