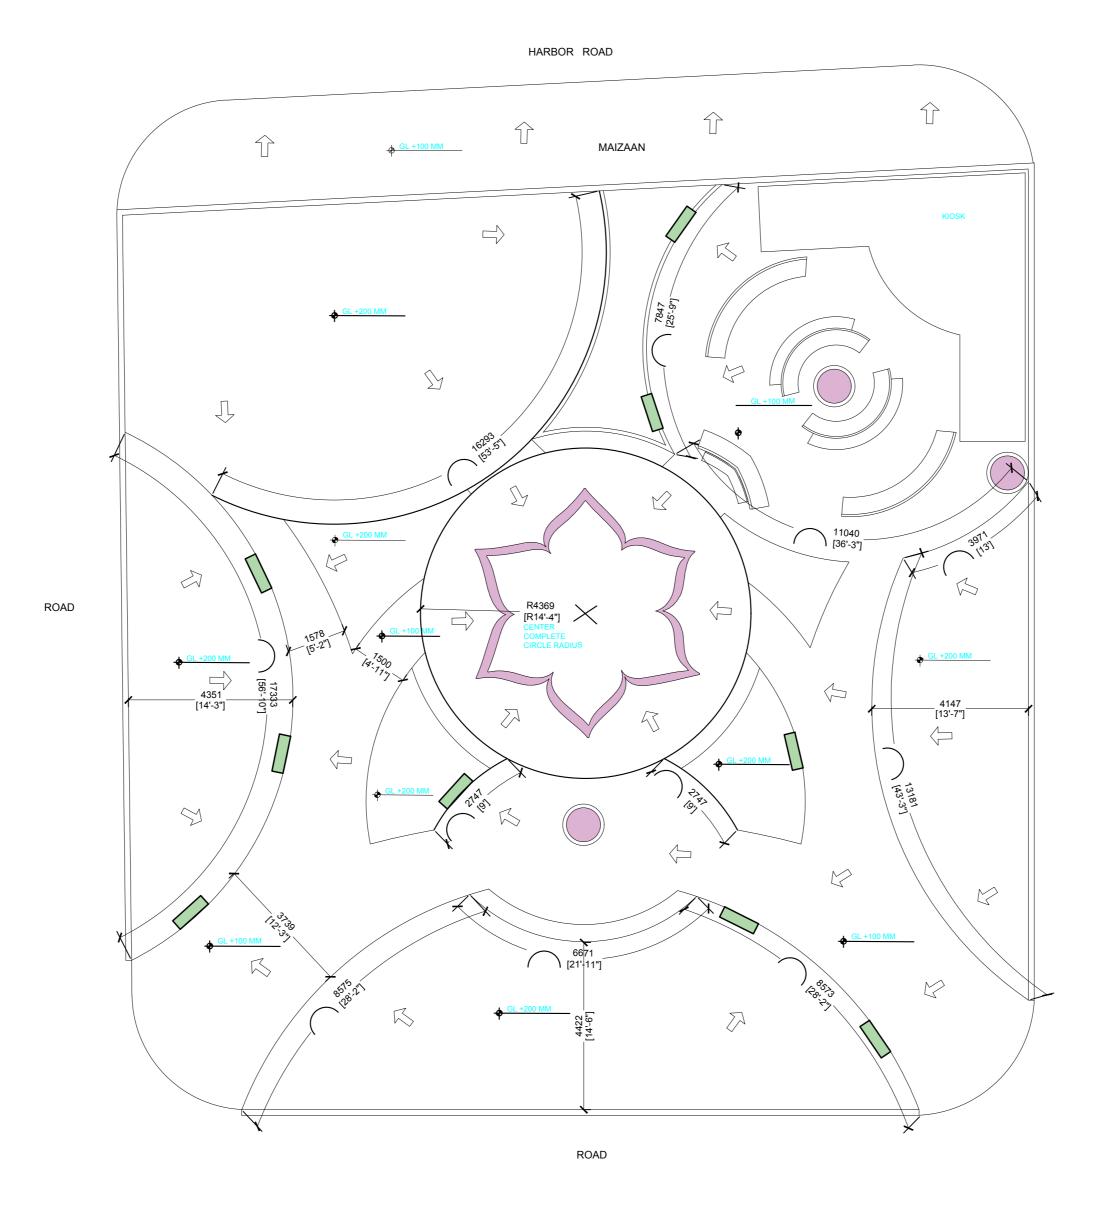

# CHILDREN'S PARK DEVELOPMENT R.MADUVVARI

CLIENT SECRETARIAT OF MADUVVARI COUNCIL

|                  | NOTE         |  |
|------------------|--------------|--|
| DESCRIPTION      | AREA         |  |
| TOTAL PLOT AREA  | 7032.10 SQFT |  |
| area for Maizaan | 670 SQFT     |  |

### IMPORTANT NOTE:

- ALL THE MEASUREMENTS NEEDS TO BE VERIFIED ON SITE BEFORE COMMENCING THE WORK
- SITE NEEDS TO BE PROPERLY SURVEYED REFERENCE TO PSM / BENCHMARK ALL MATERIALS NEEDS TO BE APPROVED BY DESIGN CONSULTANT / LOCAL COUNCIL ALL THE PROPOSED CARPET AREAS
- REQUIRE MINIMUM 50MM THICK CEMENT SCREED GROUND LEVELING NEEDS TO BE DONE WITH BACK FILING