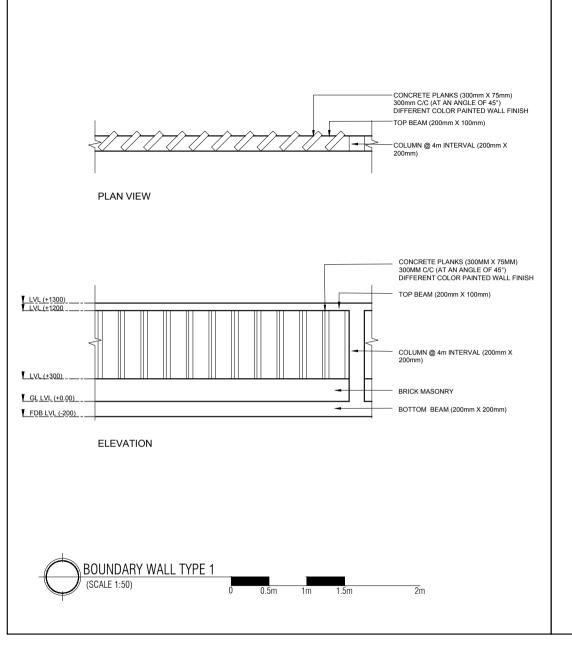

#### WORK METHODOLOGY NOTE:

CAST THE BOTTOM BEAM AND COLUMNS. BUILD THE MASONRY WALL AND CUT SLOTS TO FIX THE CONCRETE PRECAST PLANKS AT 300mm CENTER TO CENTER IN THE WALL. TOP BEAM SHUTTERING MUST CONTAIN SLOTS TO INSERT THE CONCRETE PLANKS, MAKE TOP BEAM SHUTTERING IN TWO HALVES, SO THAT IT CAN BE REMOVED AFTER POURING. MAKE SURE THAT 25mm OF CONCRETE PLANKS SINK IN TO THE TOP BEAM AND BOTTOM MASONRY WALL. PLASTER BOTTOM MASONRY WALL AFTER TOP BEAM CASTING. WALL PUTTY AND PAINT FOR FINISHING.

PRECAST CONCRETE PLANKS

|   | _  |        |      |    |      |      |    |    |    |    |    |     |     |   |   |   |   |   |   |   |   |
|---|----|--------|------|----|------|------|----|----|----|----|----|-----|-----|---|---|---|---|---|---|---|---|
| ` | AF | RCHITE | CT:  | Н  | ASS/ | AN S | HA | lΗ | UL | ΑN |    |     |     |   |   |   |   |   |   |   |   |
|   | ΕN | IGINEE | R :  | ΑH | MED  | SAE  | ΕC | )  |    |    |    |     |     |   |   |   |   |   |   |   |   |
|   | DF | RAWN   | & DI | SI | GNED | BY   | Н  | A: | SS | ٩N | SH | AHI | JLA | N |   |   |   |   |   |   |   |
|   | D  | 0      | N    | 0  | T    | 9    | 3  | С  | Α  | L  | Е  |     | T   | Н | Е | D | R | Α | W | 1 | N |
|   | Т  |        |      |    |      |      | Т  |    |    |    |    |     |     |   |   |   |   |   |   | Т |   |