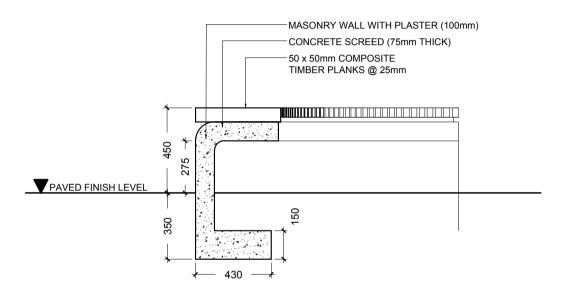

| DATE: NOVEMBER 2020 | DWG NO: |
|---------------------|---------|
| SCALE: AS GIVEN     | A E 0 7 |
| PAPER SIZE: A4      | A5-07   |

TYPICAL SECTION SEATING 1-3

TYPICAL SECTION SEATING 4

| ARCHIT | ECT: HASS  | AN SHAH                              | IULAN                                         |                                 |                                                             | _                                                          | _                                                          | _                                                          | _                                                          |
|--------|------------|--------------------------------------|-----------------------------------------------|---------------------------------|-------------------------------------------------------------|------------------------------------------------------------|------------------------------------------------------------|------------------------------------------------------------|------------------------------------------------------------|
| ENGINE | ER: AHMED  | SAEED                                |                                               |                                 |                                                             | _                                                          |                                                            |                                                            |                                                            |
| DRAWN  | & DESIGNED | BY: HA                               | SSAN SHA                                      | HULAN                           |                                                             |                                                            |                                                            |                                                            |                                                            |
| D 0    | N 0 T      | S C                                  | ALE                                           | THE                             | D                                                           | R                                                          | Α                                                          | W                                                          | LN                                                         |
|        | ENGINE     | ENGINEER : AHMED<br>DRAWN & DESIGNED | ENGINEER: AHMED SAEED DRAWN & DESIGNED BY: HA | DRAWN & DESIGNED BY: HASSAN SHA | ENGINEER: AHMED SAEED  DRAWN & DESIGNED BY: HASSAN SHAHULAN | ENGINEER: AHMED SAEED DRAWN & DESIGNED BY: HASSAN SHAHULAN | ENGINEER: AHMED SAEED DRAWN & DESIGNED BY: HASSAN SHAHULAN | ENGINEER: AHMED SAEED DRAWN & DESIGNED BY: HASSAN SHAHULAN | ENGINEER: AHMED SAEED DRAWN & DESIGNED BY: HASSAN SHAHULAN |