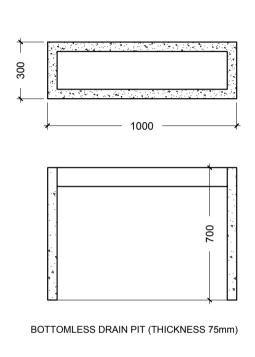

DATE: AUGUST 2020 DWG NO:

SCALE: AS GIVEN ALPAPER SIZE: A 2020 DWG NO:

A1-03

BOTTOMLESS DRAIN PIT @5M SPACING

1.5% SLOPING FROM ALL AREAS

GROUND INFILTRATION

#### IMPORTANT NOTE:

- ALL THE MEASUREMENTS NEEDS TO BE VERIFIED ON SITE BEFORE COMMENCING THE WORK
- FOR FURTHER CLARIFICATION REFER TO THE DESIGN CONSULTANT
- CURB STONE WILL BE DISCONTINUED AT DRAIN PIT LOCATIONS