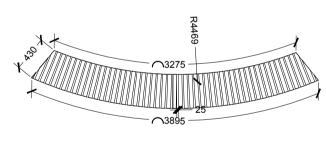

SEATING PLAN TYPE 1

SEATING PLAN TYPE 2

SEATING PLAN TYPE 3

SEATING PLAN TYPE 4

|           | SEATING DI | ETAILS |      |      |      |    |
|-----------|------------|--------|------|------|------|----|
| $\bigvee$ | SCALE 1:50 | 0      | 0.2m | 0.4m | 0.6m | 1m |