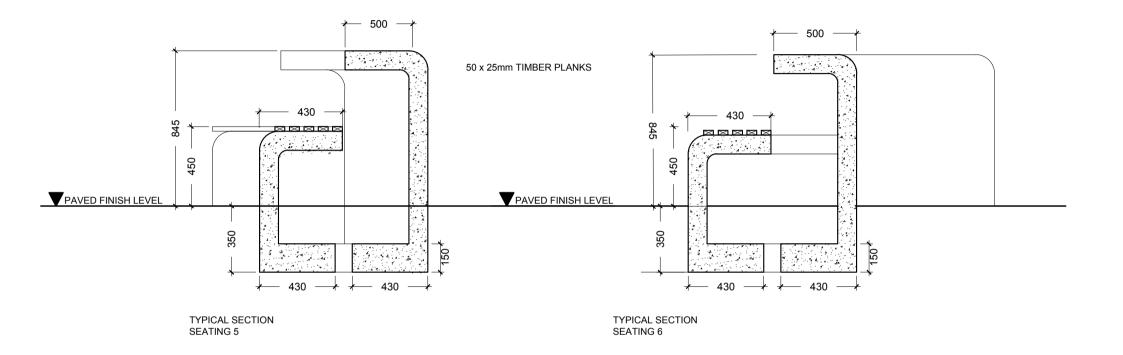

| DATE: NOVEMBER 2020 | DWG NO: |
|---------------------|---------|
| SCALE: AS GIVEN     | A E 0 7 |
| PAPER SIZE: A4      | A5-07   |

TYPICAL SECTION SEATING 1-3

TYPICAL SECTION SEATING 4

| ARCHIT | ECT: HASS  | AN SHAH                              | IULAN                                         |                                 |                                                             | _                                                          | _                                                          | _                                                          | _                                                          |
|--------|------------|--------------------------------------|-----------------------------------------------|---------------------------------|-------------------------------------------------------------|------------------------------------------------------------|------------------------------------------------------------|------------------------------------------------------------|------------------------------------------------------------|
| ENGINE | ER: AHMED  | SAEED                                |                                               |                                 |                                                             | _                                                          |                                                            |                                                            |                                                            |
| DRAWN  | & DESIGNED | BY: HA                               | SSAN SHA                                      | HULAN                           |                                                             |                                                            |                                                            |                                                            |                                                            |
| D 0    | N 0 T      | S C                                  | ALE                                           | THE                             | D                                                           | R                                                          | Α                                                          | W                                                          | LN                                                         |
|        | ENGINE     | ENGINEER : AHMED<br>DRAWN & DESIGNED | ENGINEER: AHMED SAEED DRAWN & DESIGNED BY: HA | DRAWN & DESIGNED BY: HASSAN SHA | ENGINEER: AHMED SAEED  DRAWN & DESIGNED BY: HASSAN SHAHULAN | ENGINEER: AHMED SAEED DRAWN & DESIGNED BY: HASSAN SHAHULAN | ENGINEER: AHMED SAEED DRAWN & DESIGNED BY: HASSAN SHAHULAN | ENGINEER: AHMED SAEED DRAWN & DESIGNED BY: HASSAN SHAHULAN | ENGINEER: AHMED SAEED DRAWN & DESIGNED BY: HASSAN SHAHULAN |