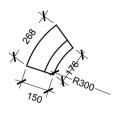

SEATING PLAN TYPE 1

SEATING PLAN TYPE 2

SEATING PLAN TYPE 3

SEATING PLAN TYPE 4

|           | SEATING DI | ETAILS |      |      |      |    |
|-----------|------------|--------|------|------|------|----|
| $\bigvee$ | SCALE 1:50 | 0      | 0.2m | 0.4m | 0.6m | 1m |