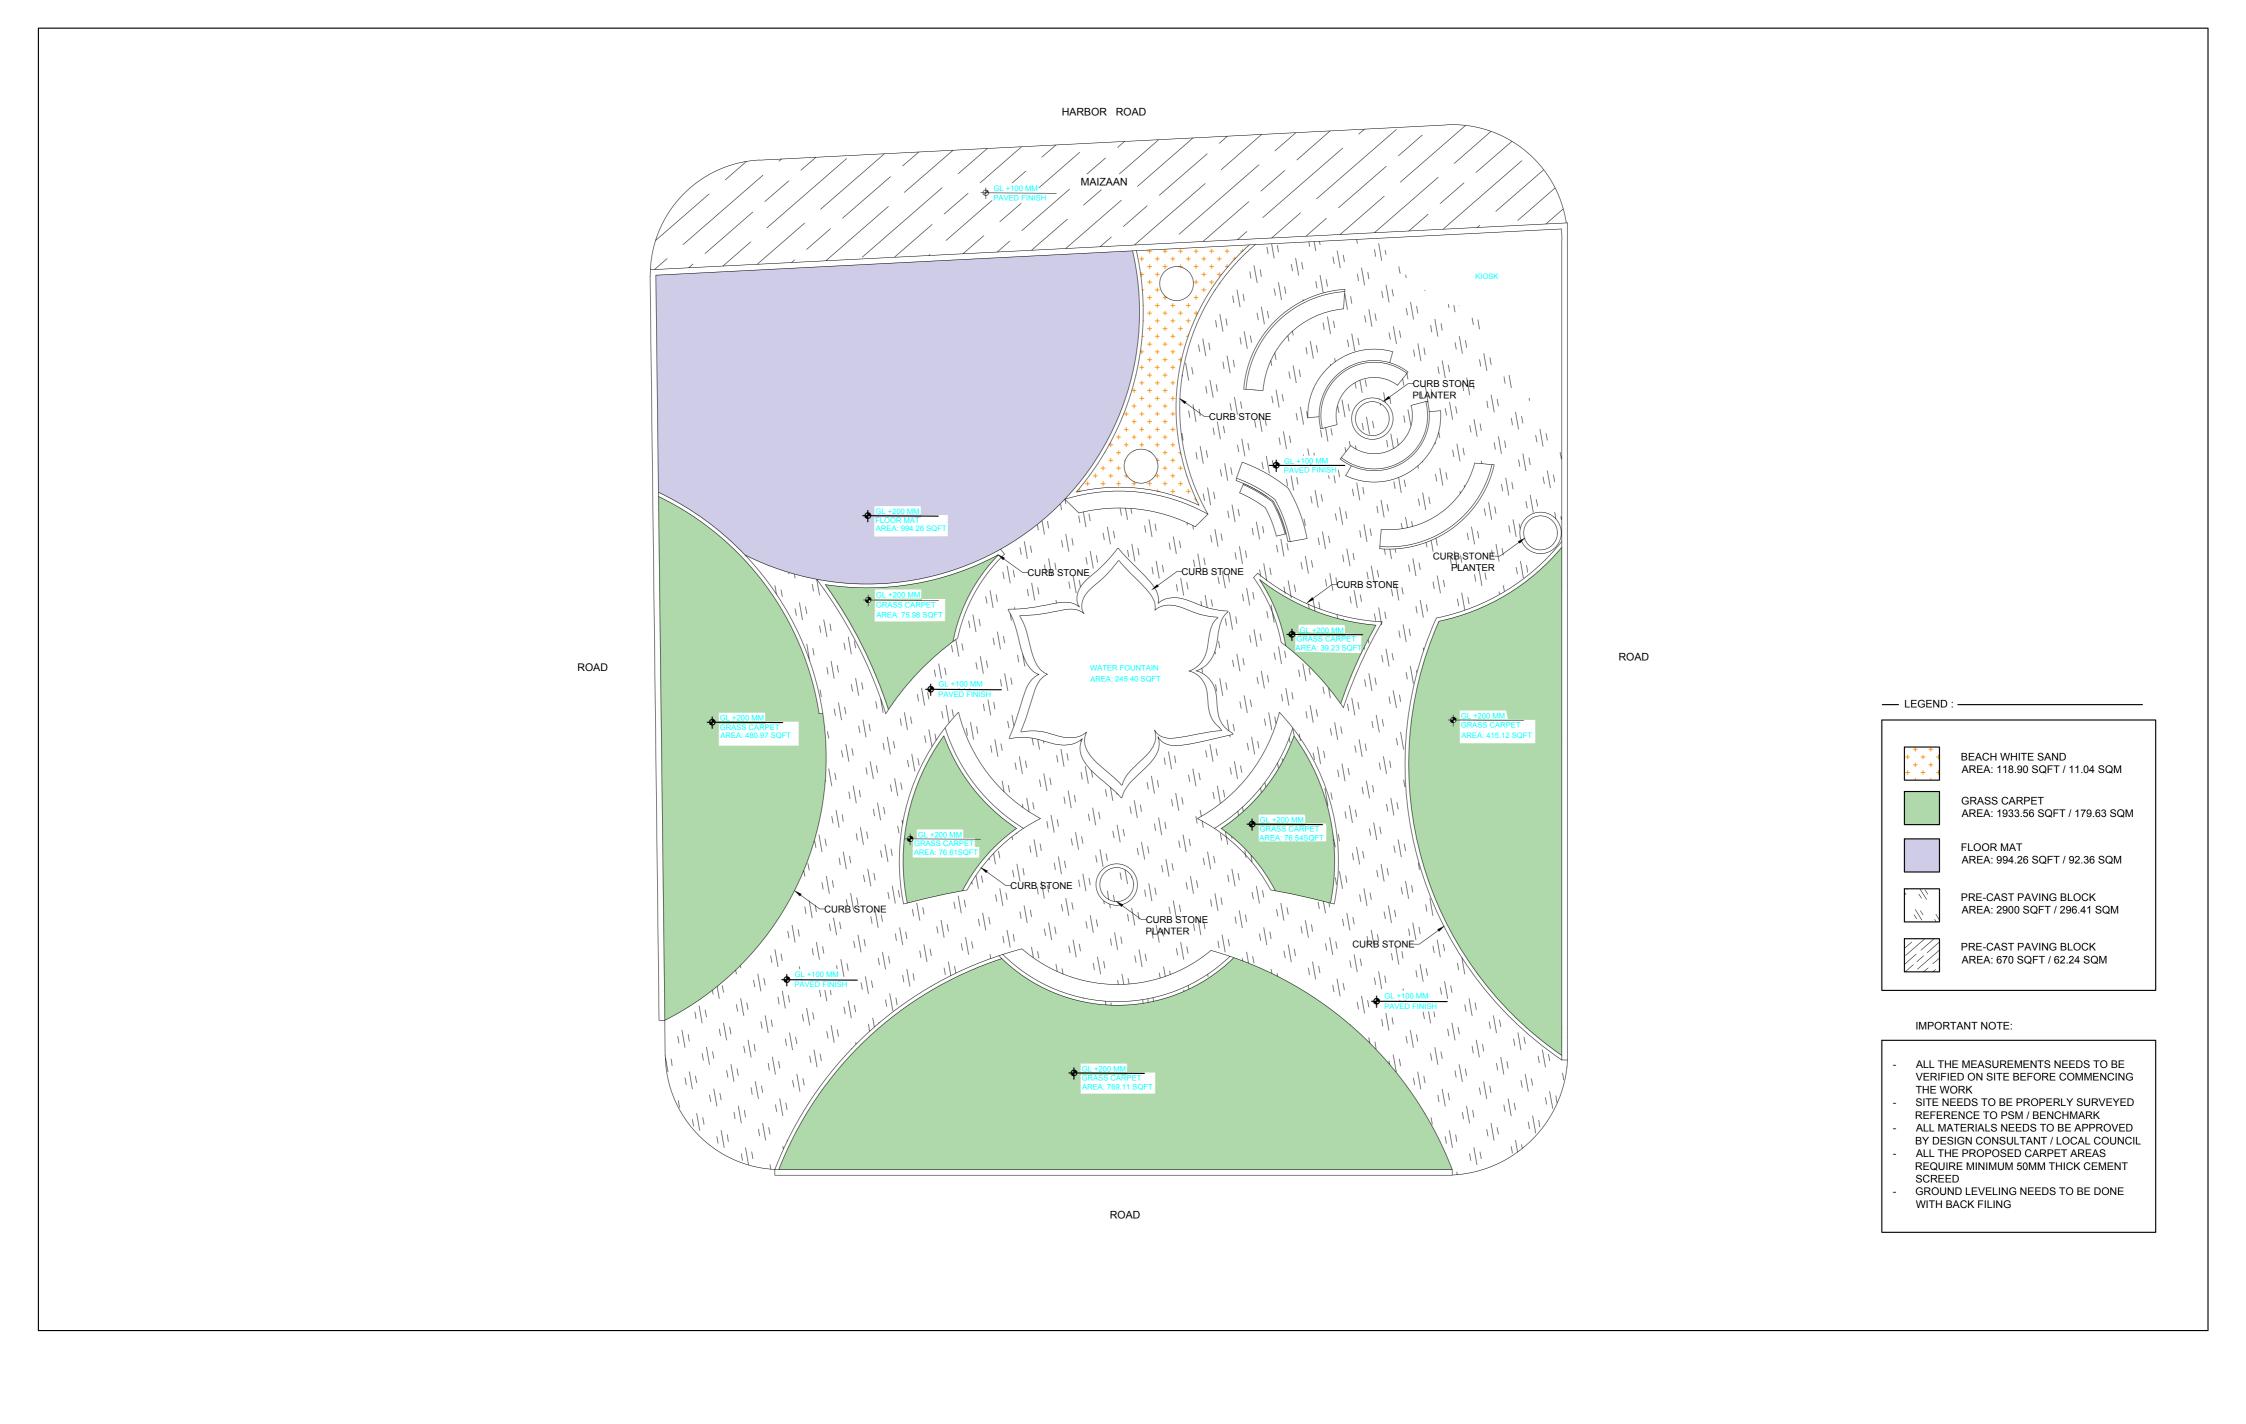

### IMPORTANT NOTE:

- ALL THE MEASUREMENTS NEEDS TO BE VERIFIED ON SITE BEFORE COMMENCING THE WORK
- SITE NEEDS TO BE PROPERLY SURVEYED REFERENCE TO PSM / BENCHMARK ALL MATERIALS NEEDS TO BE APPROVED BY DESIGN CONSULTANT / LOCAL COUNCIL ALL THE PROPOSED CARPET AREAS
- REQUIRE MINIMUM 50MM THICK CEMENT SCREED GROUND LEVELING NEEDS TO BE DONE WITH BACK FILING

## IMPORTANT NOTE:

- ALL THE MEASUREMENTS NEEDS TO BE VERIFIED ON SITE BEFORE COMMENCING THE WORK
- SITE NEEDS TO BE PROPERLY SURVEYED REFERENCE TO PSM / BENCHMARK
  ALL MATERIALS NEEDS TO BE APPROVED
- BY DESIGN CONSULTANT / LOCAL COUNCIL TREES ABOVE THE GRASS CARPET AREAS NEEDS TO BE LOCATED WITH GROUND
- INFLATION (REFER TO THE CURB STONE TYPE 2)