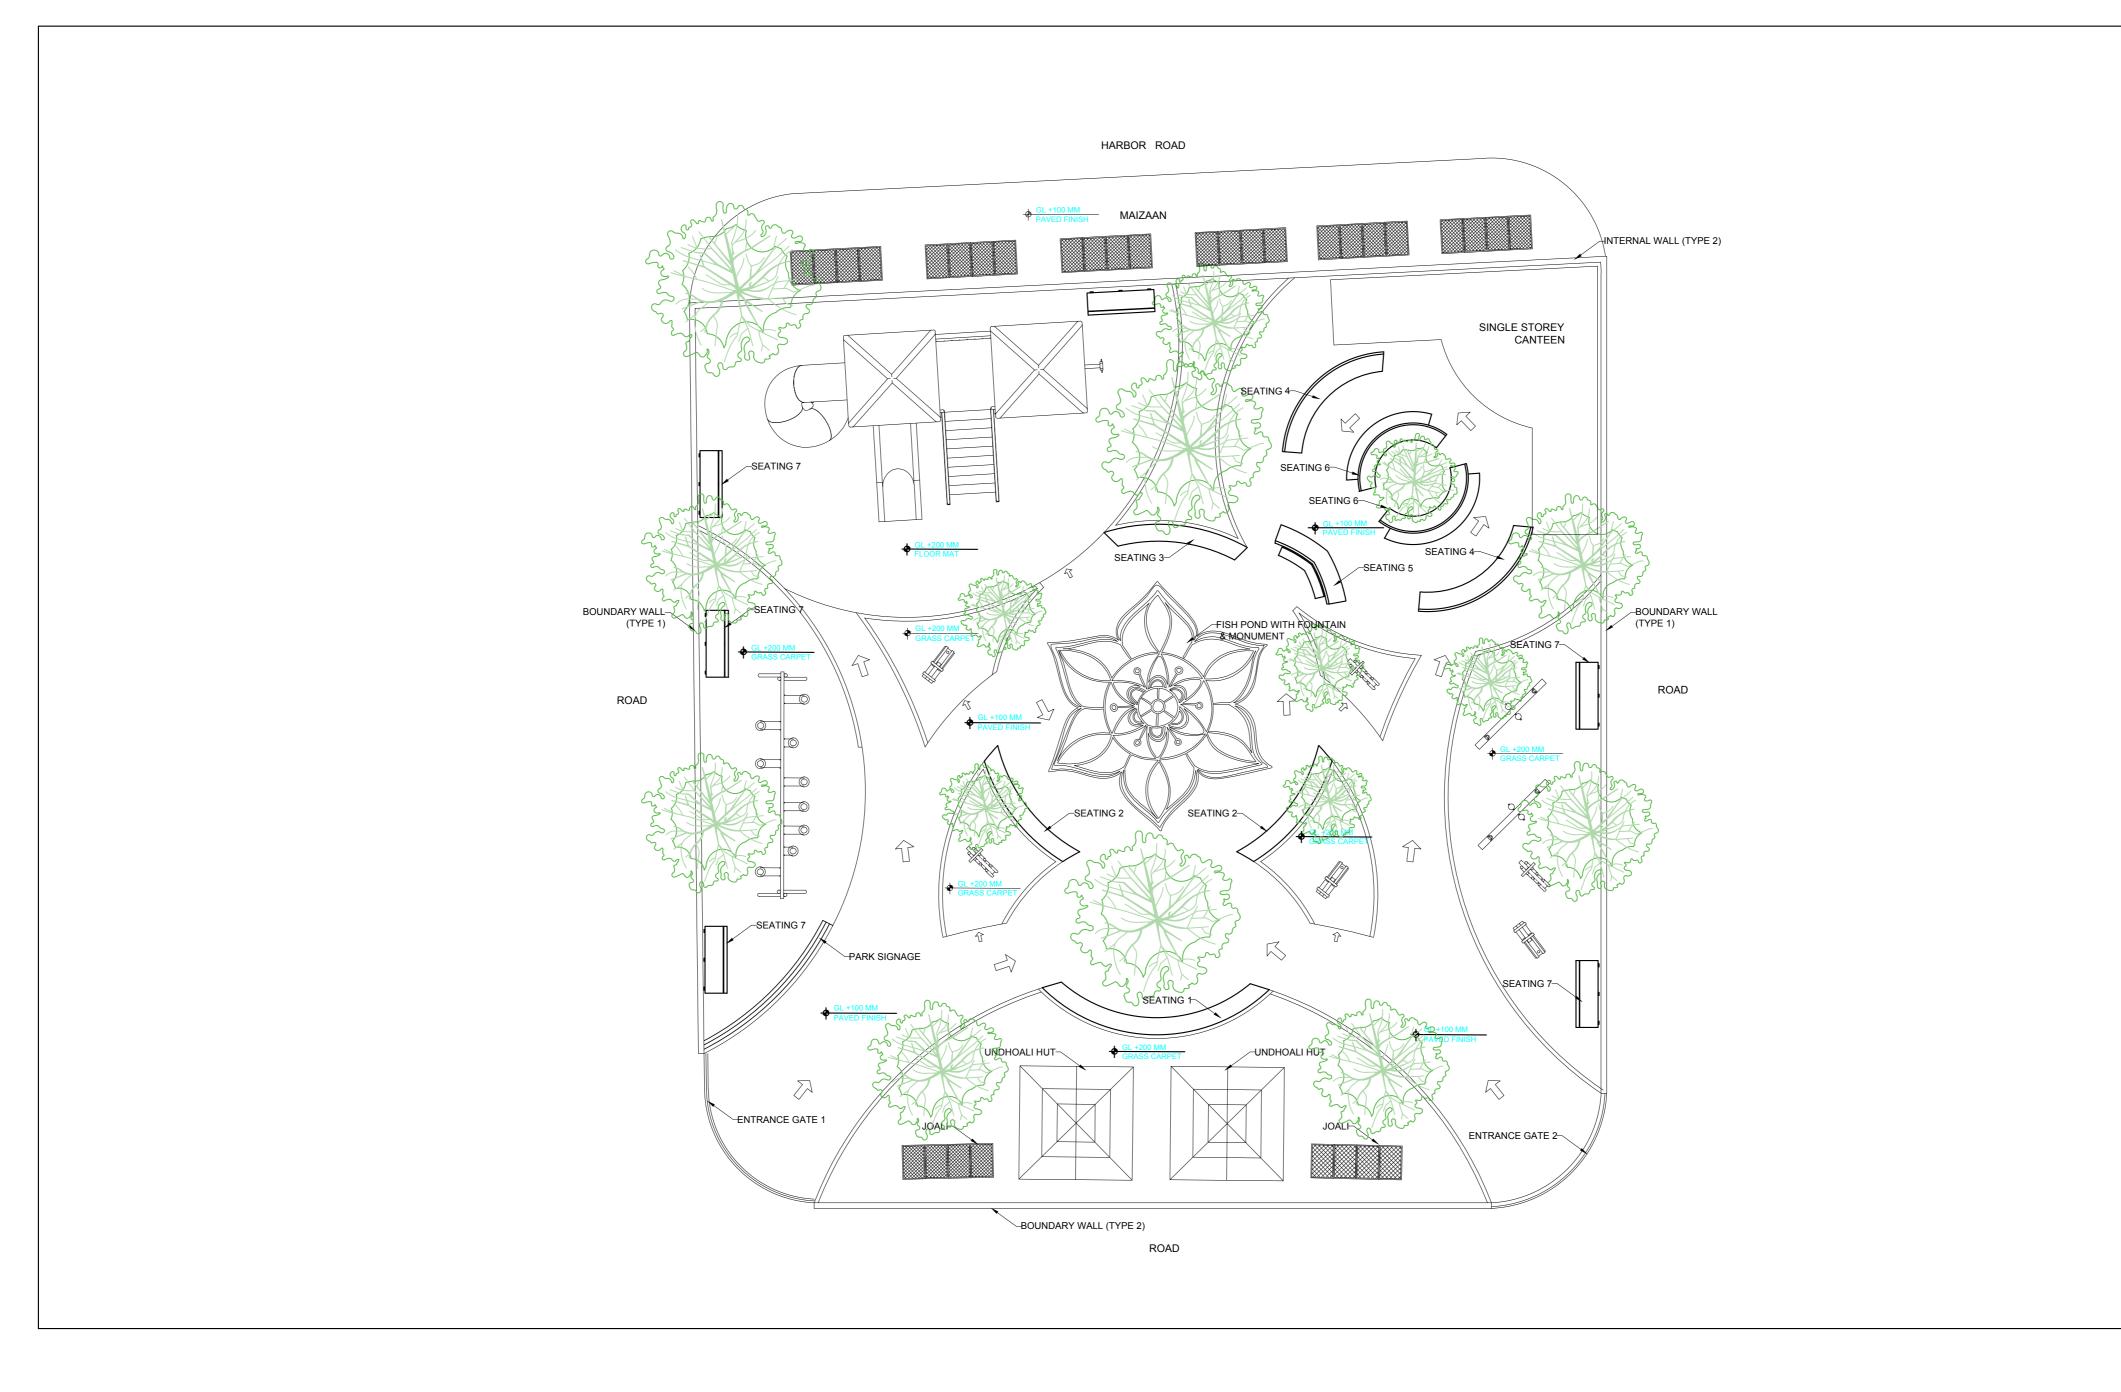

### IMPORTANT NOTE:

- ALL THE MEASUREMENTS NEEDS TO BE VERIFIED ON SITE BEFORE COMMENCING THE WORK
- SITE NEEDS TO BE PROPERLY SURVEYED REFERENCE TO PSM / BENCHMARK ALL MATERIALS NEEDS TO BE APPROVED BY DESIGN CONSULTANT / LOCAL COUNCIL ALL THE PROPOSED CARPET AREAS
- REQUIRE MINIMUM 50MM THICK CEMENT SCREED GROUND LEVELING NEEDS TO BE DONE WITH BACK FILING