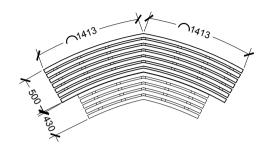

#### WORK METHODOLOGY NOTE:

CAST THE BOTTOM BEAM AND COLUMNS. BUILD THE MASONRY WALL AND CUT SLOTS TO FIX THE CONCRETE PRECAST PLANKS AT 300mm CENTER TO CENTER IN THE WALL. TOP BEAM SHUTTERING MUST CONTAIN SLOTS TO INSERT THE CONCRETE PLANKS, MAKE TOP BEAM SHUTTERING IN TWO HALVES, SO THAT IT CAN BE REMOVED AFTER POURING. MAKE SURE THAT 25mm OF CONCRETE PLANKS SINK IN TO THE TOP BEAM AND BOTTOM MASONRY WALL. PLASTER BOTTOM MASONRY WALL AFTER TOP BEAM CASTING. WALL PUTTY AND PAINT FOR FINISHING.

PRECAST CONCRETE PLANKS

|   | _  |        |      |    |      |      |    |    |    |    |    |     |     |   |   |   |   |   |   |   |   |
|---|----|--------|------|----|------|------|----|----|----|----|----|-----|-----|---|---|---|---|---|---|---|---|
| ` | AF | RCHITE | CT:  | Н  | ASS/ | AN S | HA | lΗ | UL | ΑN |    |     |     |   |   |   |   |   |   |   |   |
|   | ΕN | IGINEE | R :  | ΑH | MED  | SAE  | ΕC | )  |    |    |    |     |     |   |   |   |   |   |   |   |   |
|   | DF | RAWN   | & DI | SI | GNED | BY   | Н  | A: | SS | ٩N | SH | AHI | JLA | N |   |   |   |   |   |   |   |
|   | D  | 0      | N    | 0  | T    | 9    | 3  | С  | Α  | L  | Е  |     | T   | Н | Е | D | R | Α | W | 1 | N |
|   | Т  |        |      |    |      |      | Т  |    |    |    |    |     |     |   |   |   |   |   |   | Т |   |