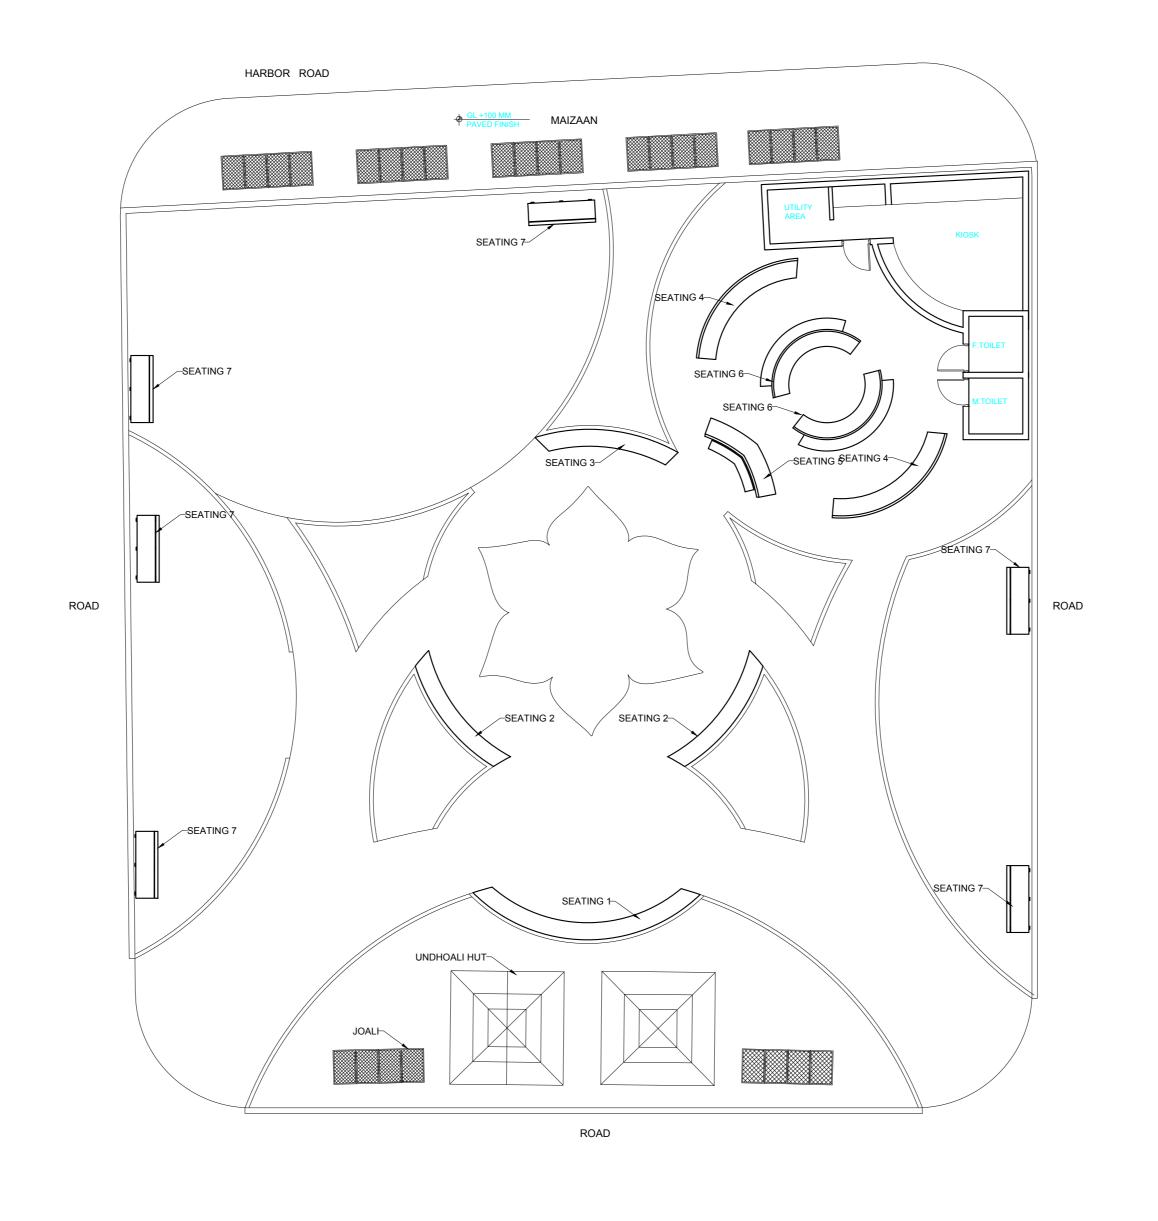

١. |                                      |   |
|----|--------------------------------------|---|
|    | ARCHITECT: HASSAN SHAHULAN           |   |
|    | ENGINEER: AHMED SAEED                |   |
|    | DRAWN & DESIGNED BY: HASSAN SHAHULAN |   |
|    | DO NOT SCALE THE DRAWIN              | ī |

|     | PROJECT: DEVELOPMENT OF CHILDREN'S PART AT R.MADUVVAREE | D  |
|-----|---------------------------------------------------------|----|
|     | CLIENT: SECRETARIAT OF MADUVVAREE COUNCIL               | S  |
|     | TITLE: AS GIVEN                                         | P/ |
| a . | AMENDMENT:                                              | PF |
|     |                                                         |    |

DATE: AUGUST 2020

SCALE: AS GIVEN

PAPER SIZE: A2

PROJECT NO: ICD.D.06



## IMPORTANT NOTE:

- ALL THE MEASUREMENTS NEEDS TO BE VERIFIED ON SITE BEFORE COMMENCING THE WORK
- SITE NEEDS TO BE PROPERLY SURVEYED REFERENCE TO PSM / BENCHMARK
  ALL MATERIALS NEEDS TO BE APPROVED
- BY DESIGN CONSULTANT / LOCAL COUNCIL TREES ABOVE THE GRASS CARPET AREAS NEEDS TO BE LOCATED WITH GROUND
- INFLATION (REFER TO THE CURB STONE TYPE 2)



|                                             | - ! |
|---------------------------------------------|-----|
| I.C.D<br>ISLAND<br>CONSTRUCTION &<br>DESIGN | -   |

| 1          |   |    |      |       |     |     |     |     |     |     |    |    |     |     |   |   |   |   |   |   |   |   |    |
|------------|---|----|------|-------|-----|-----|-----|-----|-----|-----|----|----|-----|-----|---|---|---|---|---|---|---|---|----|
| $\nearrow