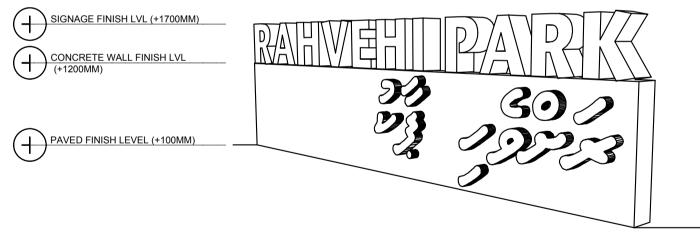

DATE: NOVEMBER 2020 DWG NO:

SCALE: AS GIVEN A5-10

PROJECT NO: ICD.D.06

FOUNDATION BEAM DETAIL SCALE 1:20

| SIGNAGE DETA | AILS |      |      |      |    |
|--------------|------|------|------|------|----|
| SCALE 1:50   | 0    | 0.2m | 0.4m | 0.6m | 1m |