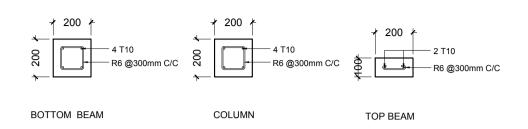

#### WORK METHODOLOGY NOTE:

CAST THE BOTTOM BEAM AND COLUMNS. BUILD THE MASONRY WALL AND CUT SLOTS TO FIX THE CONCRETE PRECAST PLANKS AT 300mm CENTER TO CENTER IN THE WALL. TOP BEAM SHUTTERING MUST CONTAIN SLOTS TO INSERT THE CONCRETE PLANKS, MAKE TOP BEAM SHUTTERING IN TWO HALVES, SO THAT IT CAN BE REMOVED AFTER POURING. MAKE SURE THAT 25mm OF CONCRETE PLANKS SINK IN TO THE TOP BEAM AND BOTTOM MASONRY WALL. PLASTER BOTTOM MASONRY WALL AFTER TOP BEAM CASTING. WALL PUTTY AND PAINT FOR FINISHING.

PRECAST CONCRETE PLANKS

|   | _  |        |      |    |      |      |    |    |    |    |    |     |     |   |   |   |   |   |   |   |   |
|---|----|--------|------|----|------|------|----|----|----|----|----|-----|-----|---|---|---|---|---|---|---|---|
| ` | AF | RCHITE | CT:  | Н  | ASS/ | AN S | HA | lΗ | UL | ΑN |    |     |     |   |   |   |   |   |   |   |   |
|   | ΕN | IGINEE | R :  | ΑH | MED  | SAE  | ΕC | )  |    |    |    |     |     |   |   |   |   |   |   |   |   |
|   | DF | RAWN   | & DI | SI | GNED | BY   | Н  | A: | SS | ٩N | SH | AHI | JLA | N |   |   |   |   |   |   |   |
|   | D  | 0      | N    | 0  | T    | 9    | 3  | С  | Α  | L  | Е  |     | T   | Н | Е | D | R | Α | W | 1 | N |
|   | Т  |        |      |    |      |      | Т  |    |    |    |    |     |     |   |   |   |   |   |   | Т |   |