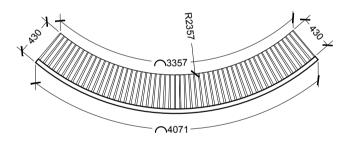

#### WORK METHODOLOGY NOTE:

CAST THE BOTTOM BEAM AND COLUMNS. BUILD THE MASONRY WALL AND CUT SLOTS TO FIX THE CONCRETE PRECAST PLANKS AT 300mm CENTER TO CENTER IN THE WALL. TOP BEAM SHUTTERING MUST CONTAIN SLOTS TO INSERT THE CONCRETE PLANKS, MAKE TOP BEAM SHUTTERING IN TWO HALVES, SO THAT IT CAN BE REMOVED AFTER POURING. MAKE SURE THAT 25mm OF CONCRETE PLANKS SINK IN TO THE TOP BEAM AND BOTTOM MASONRY WALL. PLASTER BOTTOM MASONRY WALL AFTER TOP BEAM CASTING. WALL PUTTY AND PAINT FOR FINISHING.

PRECAST CONCRETE PLANKS

|   | _  |        |      |    |      |      |    |    |    |    |    |     |     |   |   |   |   |   |   |   |   |
|---|----|--------|------|----|------|------|----|----|----|----|----|-----|-----|---|---|---|---|---|---|---|---|
| ` | AF | RCHITE | CT:  | Н  | ASS/ | AN S | HA | lΗ | UL | ΑN |    |     |     |   |   |   |   |   |   |   |   |
|   | ΕN | IGINEE | R :  | ΑH | MED  | SAE  | ΕC | )  |    |    |    |     |     |   |   |   |   |   |   |   |   |
|   | DF | RAWN   | & DI | SI | GNED | BY   | Н  | A: | SS | ٩N | SH | AHI | JLA | N |   |   |   |   |   |   |   |
|   | D  | 0      | N    | 0  | T    | 9    | 3  | С  | Α  | L  | Е  |     | T   | Н | Е | D | R | Α | W | 1 | N |
|   | Т  |        |      |    |      |      | Т  |    |    |    |    |     |     |   |   |   |   |   |   | Т |   |