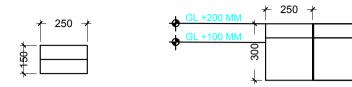

CURB STONE

50MM THICK CEMENT SCREED

CARPET FINISH

PRECAST PAVING
BLOCKS

COMPACTED EARTH

PLAN SIDE VIEW

PAVING BLOCKS
(GL +100MM)

PEBBLES
PLANTER AREA
(GL ± 0.0)

COMPACTED EARTH

SECTION

PLAN LSV DETAIL

SECTION DETAIL