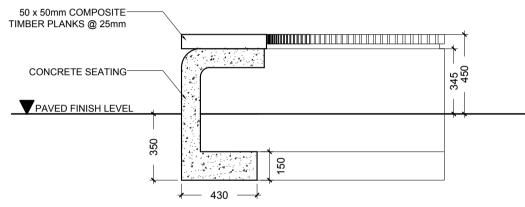

| DATE: NOVEMBER 2020 | DWG NO: |
|---------------------|---------|
| SCALE: AS GIVEN     | A E 0 7 |
| PAPER SIZE: A4      | A5-07   |

TYPICAL SECTION SEATING 1-3

TYPICAL SECTION SEATING 4

| ARCHIT | ECT: HASS  | AN SHAH                              | IULAN                                         |                                 |                                                             | _                                                          | _                                                          | _                                                          | _                                                          |
|--------|------------|--------------------------------------|-----------------------------------------------|---------------------------------|-------------------------------------------------------------|------------------------------------------------------------|------------------------------------------------------------|------------------------------------------------------------|------------------------------------------------------------|
| ENGINE | ER: AHMED  | SAEED                                |                                               |                                 |                                                             | _                                                          |                                                            |                                                            |                                                            |
| DRAWN  | & DESIGNED | BY: HA                               | SSAN SHA                                      | HULAN                           |                                                             |                                                            |                                                            |                                                            |                                                            |
| D 0    | N 0 T      | S C                                  | ALE                                           | THE                             | D                                                           | R                                                          | Α                                                          | W                                                          | LN                                                         |
|        | ENGINE     | ENGINEER : AHMED<br>DRAWN & DESIGNED | ENGINEER: AHMED SAEED DRAWN & DESIGNED BY: HA | DRAWN & DESIGNED BY: HASSAN SHA | ENGINEER: AHMED SAEED  DRAWN & DESIGNED BY: HASSAN SHAHULAN | ENGINEER: AHMED SAEED DRAWN & DESIGNED BY: HASSAN SHAHULAN | ENGINEER: AHMED SAEED DRAWN & DESIGNED BY: HASSAN SHAHULAN | ENGINEER: AHMED SAEED DRAWN & DESIGNED BY: HASSAN SHAHULAN | ENGINEER: AHMED SAEED DRAWN & DESIGNED BY: HASSAN SHAHULAN |