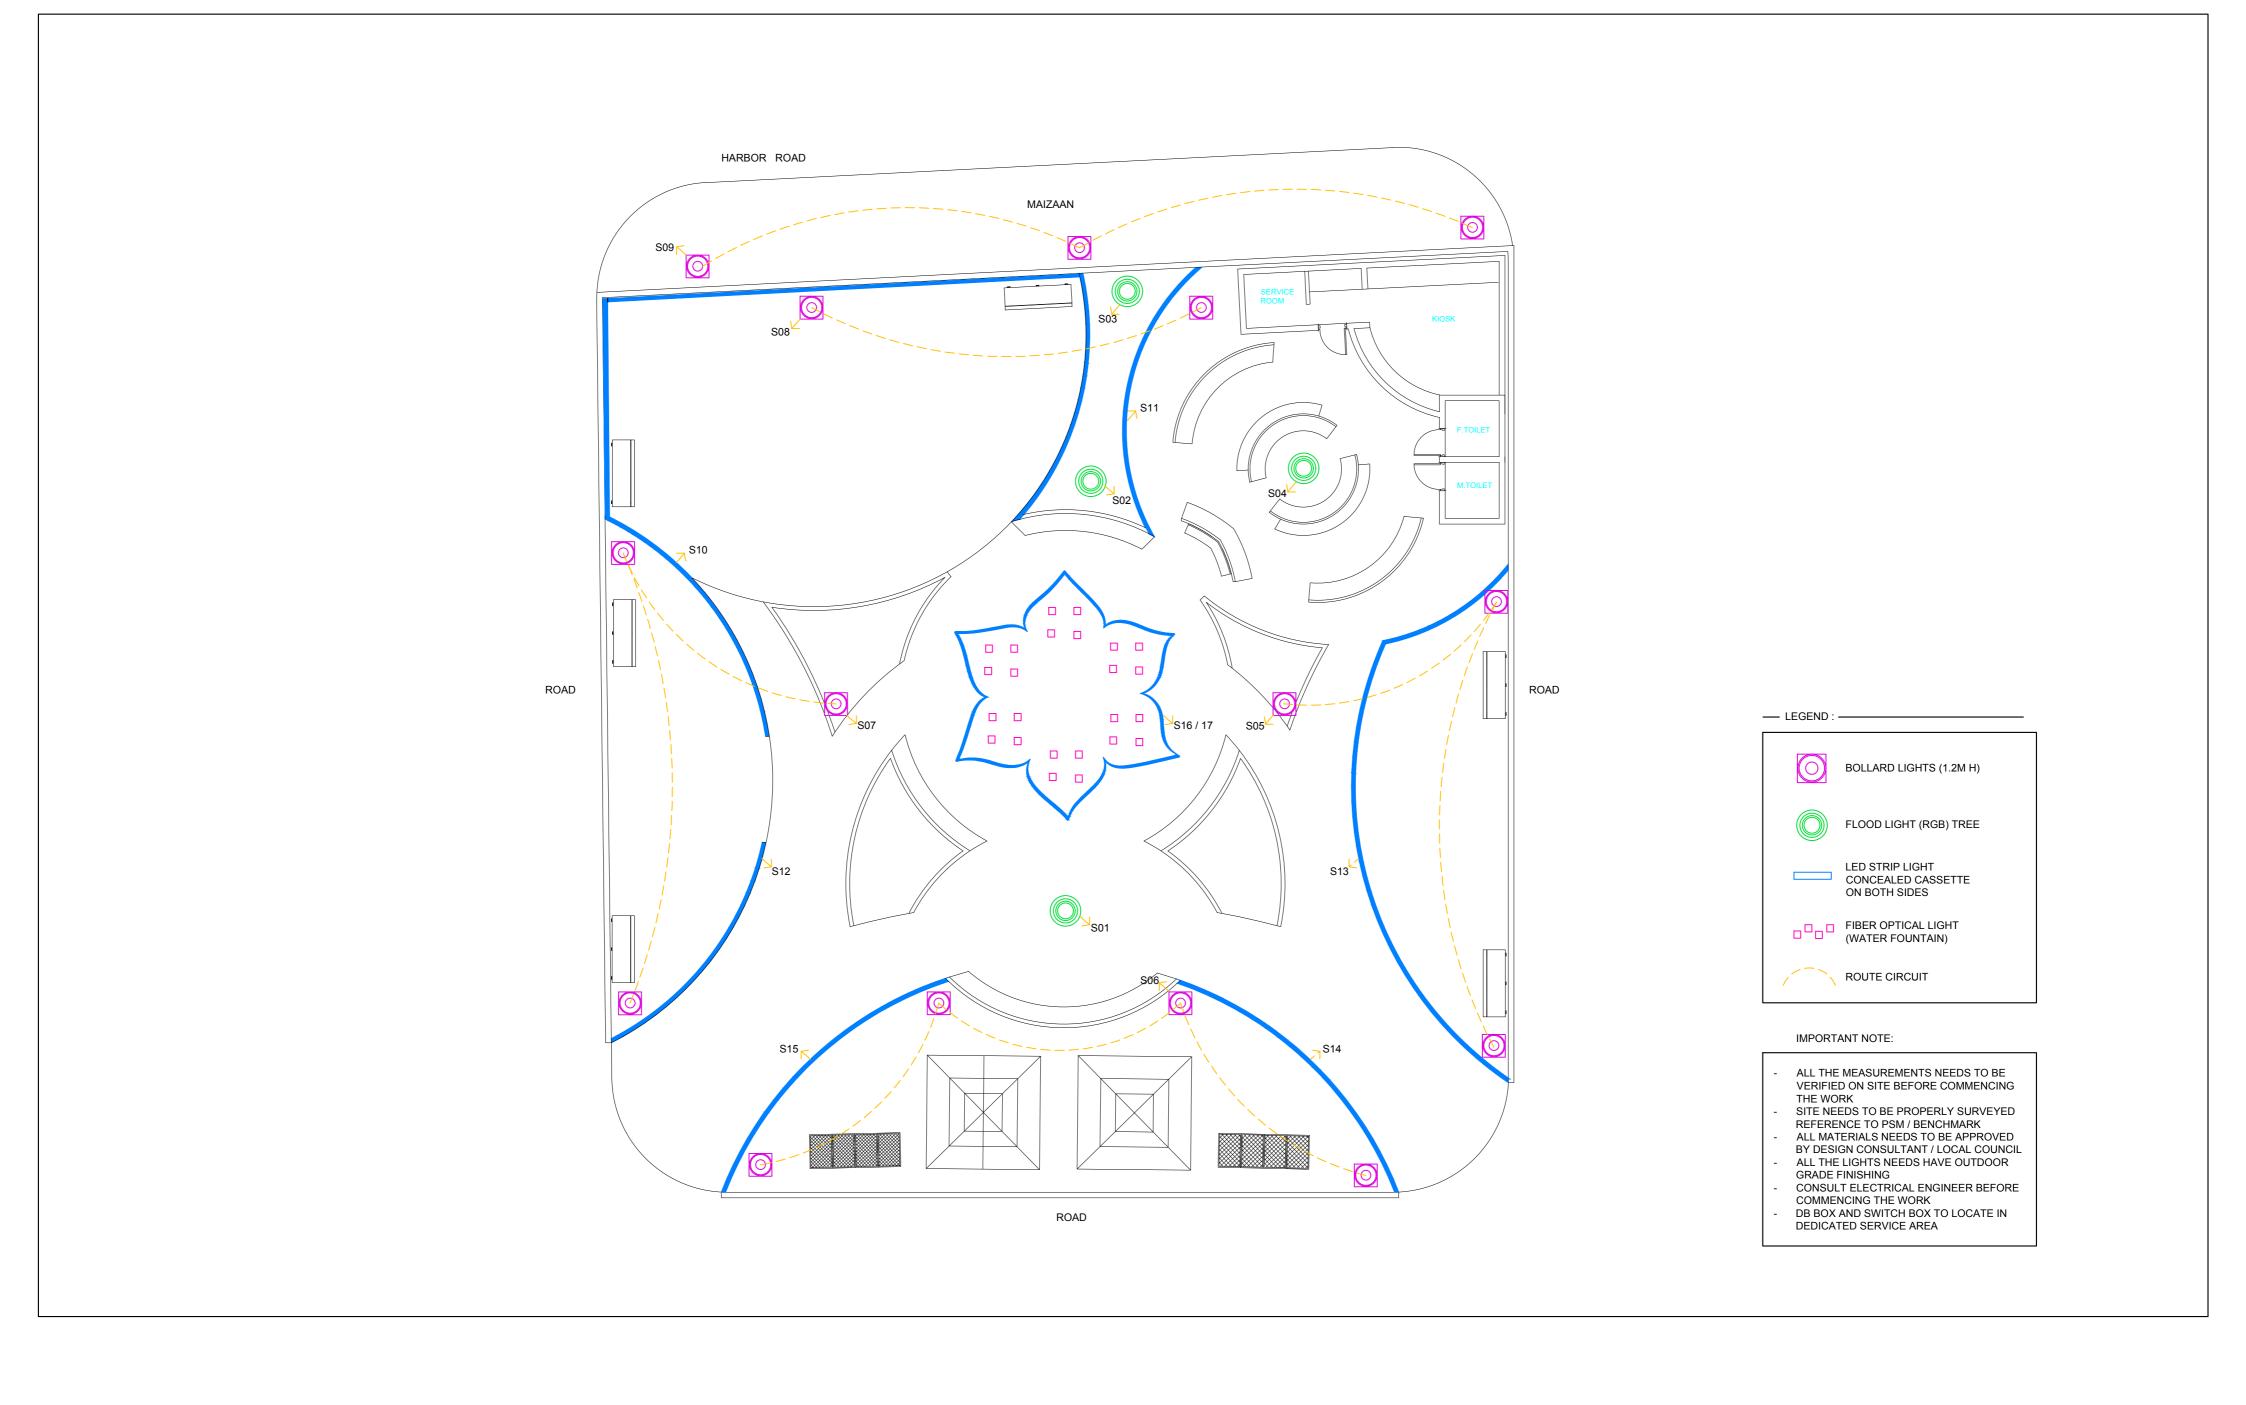

### IMPORTANT NOTE:

- ALL THE MEASUREMENTS NEEDS TO BE VERIFIED ON SITE BEFORE COMMENCING THE WORK
- SITE NEEDS TO BE PROPERLY SURVEYED REFERENCE TO PSM / BENCHMARK ALL MATERIALS NEEDS TO BE APPROVED BY DESIGN CONSULTANT / LOCAL COUNCIL ALL THE PROPOSED CARPET AREAS
- REQUIRE MINIMUM 50MM THICK CEMENT SCREED GROUND LEVELING NEEDS TO BE DONE WITH BACK FILING