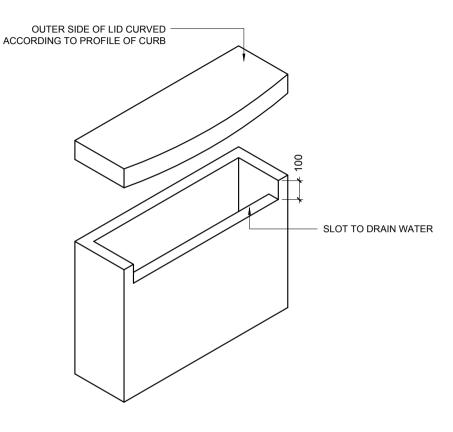

DATE: AUGUST 2020 DWG NO:

SCALE: AS GIVEN ALPAPER SIZE: A 2020 DWG NO:

A1-03

BOTTOMLESS DRAIN PIT @5M SPACING

1.5% SLOPING FROM ALL AREAS

GROUND INFILTRATION

#### IMPORTANT NOTE:

- ALL THE MEASUREMENTS NEEDS TO BE VERIFIED ON SITE BEFORE COMMENCING THE WORK
- FOR FURTHER CLARIFICATION REFER TO THE DESIGN CONSULTANT
- CURB STONE WILL BE DISCONTINUED AT DRAIN PIT LOCATIONS