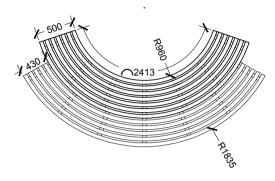

#### WORK METHODOLOGY NOTE:

CAST THE BOTTOM BEAM AND COLUMNS. BUILD THE MASONRY WALL AND CUT SLOTS TO FIX THE CONCRETE PRECAST PLANKS AT 300mm CENTER TO CENTER IN THE WALL. TOP BEAM SHUTTERING MUST CONTAIN SLOTS TO INSERT THE CONCRETE PLANKS, MAKE TOP BEAM SHUTTERING IN TWO HALVES, SO THAT IT CAN BE REMOVED AFTER POURING. MAKE SURE THAT 25mm OF CONCRETE PLANKS SINK IN TO THE TOP BEAM AND BOTTOM MASONRY WALL. PLASTER BOTTOM MASONRY WALL AFTER TOP BEAM CASTING. WALL PUTTY AND PAINT FOR FINISHING.

PRECAST CONCRETE PLANKS

|   | _  |        |      |    |      |      |    |    |    |    |    |     |     |   |   |   |   |   |   |   |   |
|---|----|--------|------|----|------|------|----|----|----|----|----|-----|-----|---|---|---|---|---|---|---|---|
| ` | AF | RCHITE | CT:  | Н  | ASS/ | AN S | HA | lΗ | UL | ΑN |    |     |     |   |   |   |   |   |   |   |   |
|   | ΕN | IGINEE | R :  | ΑH | MED  | SAE  | ΕC | )  |    |    |    |     |     |   |   |   |   |   |   |   |   |
|   | DF | RAWN   | & DI | SI | GNED | BY   | Н  | A: | SS | ٩N | SH | AHI | JLA | N |   |   |   |   |   |   |   |
|   | D  | 0      | N    | 0  | T    | 9    | 3  | С  | Α  | L  | Е  |     | T   | Н | Е | D | R | Α | W | 1 | N |
|   | Т  |        |      |    |      |      | Т  |    |    |    |    |     |     |   |   |   |   |   |   | Т |   |