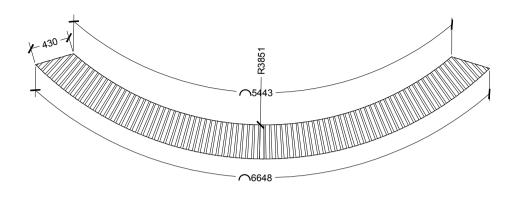

SEATING PLAN TYPE 1

SEATING PLAN TYPE 2

SEATING PLAN TYPE 3

SEATING PLAN TYPE 4

|           | SEATING DI | ETAILS |      |      |      |    |
|-----------|------------|--------|------|------|------|----|
| $\bigvee$ | SCALE 1:50 | 0      | 0.2m | 0.4m | 0.6m | 1m |