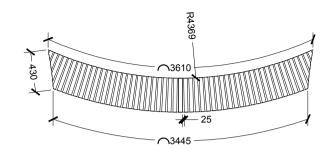

SEATING PLAN TYPE 1

SEATING PLAN TYPE 2

SEATING PLAN TYPE 3

SEATING PLAN TYPE 4

|           | SEATING DI | ETAILS |      |      |      |    |
|-----------|------------|--------|------|------|------|----|
| $\bigvee$ | SCALE 1:50 | 0      | 0.2m | 0.4m | 0.6m | 1m |