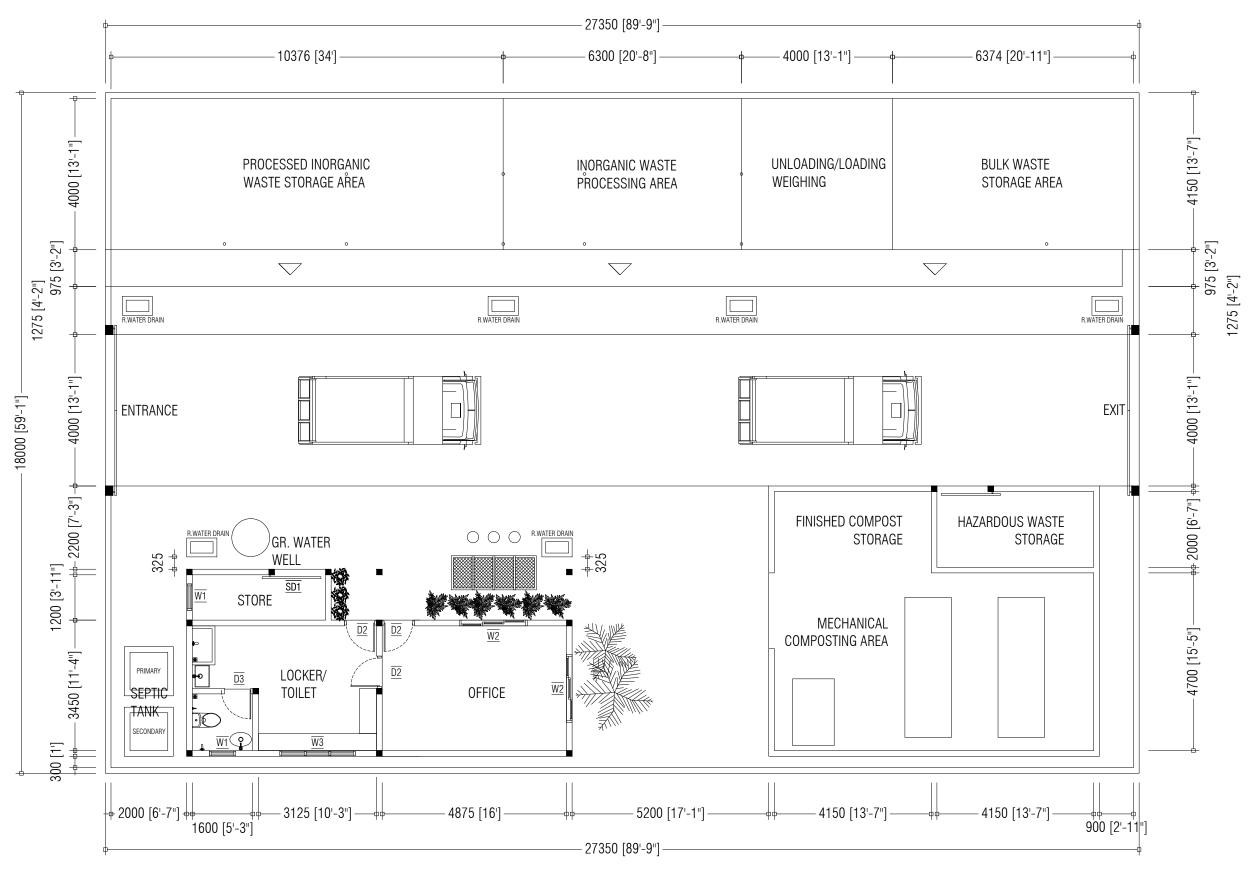

| PREPARED BY                                                                                                                                                                                                          | PROJECT                                        | DESIGN BY    |             |
|----------------------------------------------------------------------------------------------------------------------------------------------------------------------------------------------------------------------|------------------------------------------------|--------------|-------------|
| MCEP MINISTRY OF ENVIRONMENT GREEN BUILDING, HANDHUVAREE HIGUN, MAAFANNU, MALE' (20392), REPUBLIC OF MALDIVES, TEL: +960-3018431, +960-3018300, FAX: +960-328301  TH.VANDHOO  TITLE FLOOR PLAN  CLIENT DEP WMPC DEPA | CONSTRUCTION OF ISLAND WASTE MANAGEMENT CENTRE | AFRAZ        |             |
|                                                                                                                                                                                                                      | TH.VANDH00                                     |              |             |
|                                                                                                                                                                                                                      | TITLE                                          | STRUCTURE BY |             |
|                                                                                                                                                                                                                      | FLOOR PLAN                                     | AFRAZ        |             |
|                                                                                                                                                                                                                      | CLIENT DEPARTMENT                              | DRAWN BY     |             |
|                                                                                                                                                                                                                      | WMPC DEPARTMENT                                | AFRAZ        |             |
|                                                                                                                                                                                                                      | PAPER SIZE A3                                  | SCALE        | 1:100       |
|                                                                                                                                                                                                                      | PAGE NO. 02                                    | DWG NO.      | THVND-A1-02 |
|                                                                                                                                                                                                                      |                                                | DATE         | 30.12.2020  |