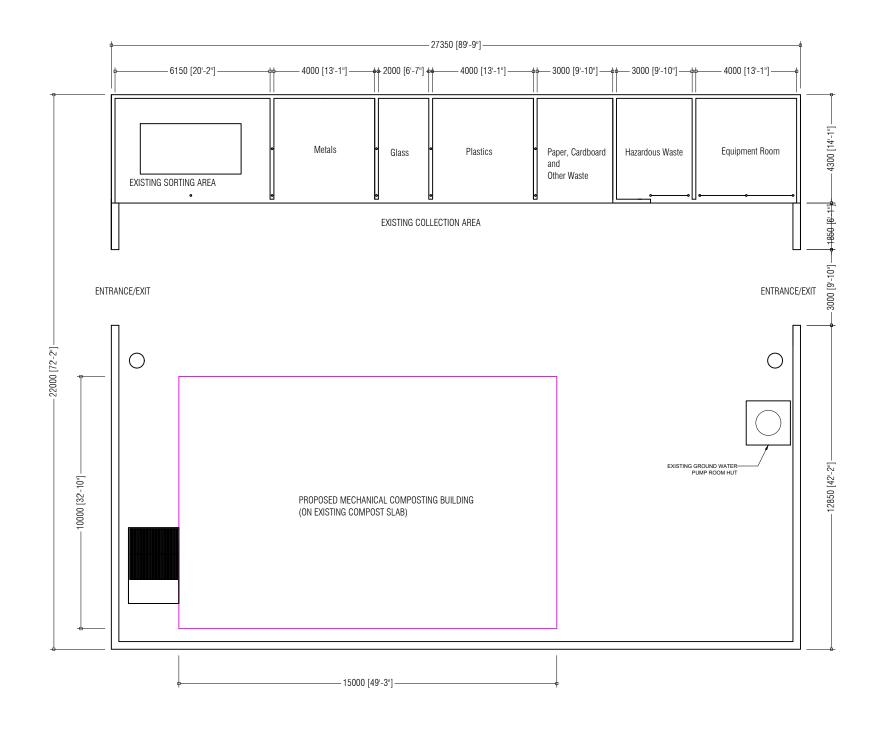

| PREPARED BY                                                                                                                         | PROJECT                                                     | DESIGN BY         |              | AMENDMENTS |
|-------------------------------------------------------------------------------------------------------------------------------------|-------------------------------------------------------------|-------------------|--------------|------------|
|                                                                                                                                     | CONSTRUCTION OF MECHANICAL COMPOSTING BUILDING DH.RINBUDHOO |                   |              |            |
| MCEP MINISTRY OF ENVIRONMENT                                                                                                        | TITLE FLOOR PLAN                                            | STRUCTURE BY      |              |            |
| GREEN BUILDING, HANDHUVAREE HIGUN, MAAFANNU, MALE' (20392), REPUBLIC OF MALDIVES, TEL: +960-3018431, +960-3018300, FAX: +960-328301 | CLIENT DEPARTMENT WMPC DEPARTMENT                           | DRAWN BY<br>AFRAZ |              |            |
|                                                                                                                                     | PAPER SIZE A3                                               | SCALE             | 1:150        |            |
|                                                                                                                                     | PAGE NO. 01                                                 | DWG NO. C         | CBRINB-A1-01 |            |
|                                                                                                                                     |                                                             | DATE              | 05.10.2020   |            |