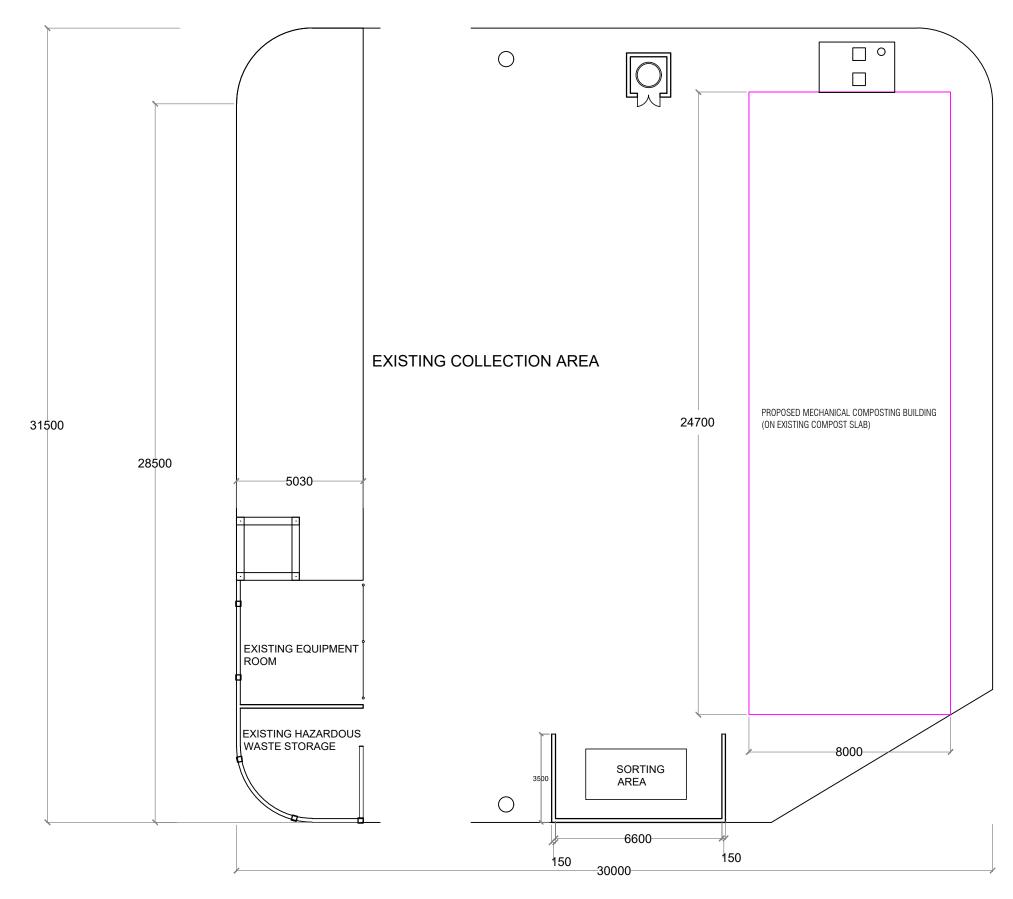

| PREPARED BY                                                                                                                                                      | PROJECT                                        | DESIGN BY       |          |
|------------------------------------------------------------------------------------------------------------------------------------------------------------------|------------------------------------------------|-----------------|----------|
|                                                                                                                                                                  | CONSTRUCTION OF MECHANICAL COMPOSTING BUILDING |                 |          |
| MCEP MINISTRY OF ENVIRONMENT GREEN BUILDING, HANDHUVAREE HIGUN, MAAFANNU, MALE' (20392), REPUBLIC OF MALDIVES, TEL: +960-3018431, +960-3018300, FAX: +960-328301 | L.MAAMENDH00                                   |                 |          |
|                                                                                                                                                                  | TITLE                                          | STRUCTURE BY    |          |
|                                                                                                                                                                  | FLOOR PLAN                                     |                 |          |
|                                                                                                                                                                  | CLIENT DEPARTMENT                              | DRAWN BY        |          |
|                                                                                                                                                                  | WMPC DEPARTMENT                                | AFRAZ           |          |
|                                                                                                                                                                  | PAPER SIZE A3                                  | SCALE 1         | 1:150    |
|                                                                                                                                                                  | PAGE NO. 01                                    | DWG NO. CBMAAM- | AM-A1-01 |
|                                                                                                                                                                  |                                                | DATE 05.10.2    | 0.2020   |