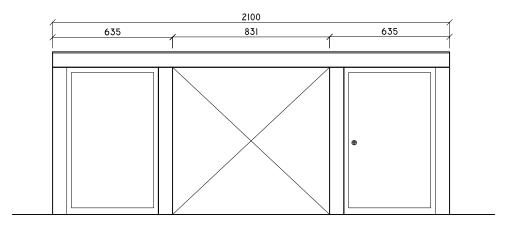

## LAB CUPBOARD DETAIL B-B



## LAB CUPBOARD DETAIL B-B



## **LAB CUPBOARD PLAN**

**SCALE: 1:20** 



## **LAB CUPBOARD SECTION A-A**

SCALE: 1:20



NOTE: PLEASE CHECK ALL MESURENMENTS ON SITE BEFOR CARRYING OUT WORK

## LAB CUPBOARD FRONT ELEVATION

**SCALE: 1:20** 



# SINK CUPBOARD DETAIL B-B SCALE: 1:10

## **SNK CUPBOARD DETAIL B-B**

SCALE: 1:10



TILES 860 50 411 400 75MM THICK CONCRETE SLAB 600 TILED SURFACE

NOTE: PLEASE CHECK ALL MESURENMENTS ON SITE BEFOR CARRYING OUT WORK

### LAB SINK CUPBOARD PLAN

**SCALE: 1:20** 



NOTE: PLEASE CHECK ALL MESURENMENTS ON SITE BEFOR CARRYING OUT WORK

## LAB SINK CUPBOARD SECTION A-A

SCALE: 1:20



NOTE: PLEASE CHECK ALL MESURENMENTS ON SITE BEFOR CARRYING OUT WORK

## LAB SINK CUPBOARD FRONT ELEVATION

SCALE: 1:20



## PROPOSED LABORATORY FLOOR PLAN

SCALE: 1:100



DRY WALL PARTITION, 1800 MM HEIGHT FROM FLOOR FINISH LEVEL