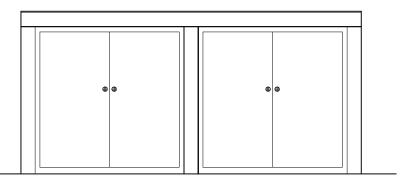

## LAB CUPBOARD DETAIL B-B



## LAB CUPBOARD DETAIL B-B



## **LAB CUPBOARD PLAN**

**SCALE: 1:20** 



## **LAB CUPBOARD SECTION A-A**

SCALE: 1:20



NOTE: PLEASE CHECK ALL MESURENMENTS ON SITE BEFOR CARRYING OUT WORK

## LAB CUPBOARD FRONT ELEVATION

**SCALE: 1:20** 



# SINK CUPBOARD DETAIL B-B SCALE: 1:10

## **SNK CUPBOARD DETAIL B-B**

SCALE: 1:10



TILES 860 50 411 400 75MM THICK CONCRETE SLAB 600 TILED SURFACE

NOTE: PLEASE CHECK ALL MESURENMENTS ON SITE BEFOR CARRYING OUT WORK

### LAB SINK CUPBOARD PLAN

**SCALE: 1:20** 



NOTE: PLEASE CHECK ALL MESURENMENTS ON SITE BEFOR CARRYING OUT WORK

## LAB SINK CUPBOARD SECTION A-A

SCALE: 1:20



NOTE: PLEASE CHECK ALL MESURENMENTS ON SITE BEFOR CARRYING OUT WORK

## LAB SINK CUPBOARD FRONT ELEVATION

SCALE: 1:20



## PROPOSED LABORATORY FLOOR PLAN

SCALE: 1:100



DRY WALL PARTITION, 1800 MM HEIGHT FROM FLOOR FINISH LEVEL