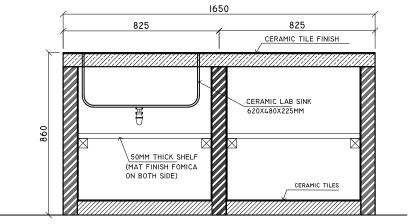

## LAB SINK CUPBOARD SECTION A-A

SCALE: 1:20

NOTE: PLEASE CHECK ALL MESURENMENTS ON SITE BEFOR CARRYING OUT WORK