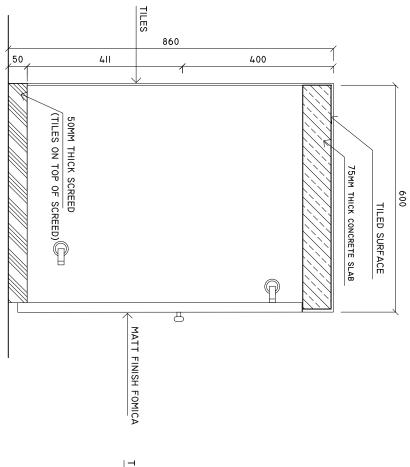

# SINK CUPBOARD DETAIL B-B SCALE: 1:10

## **SNK CUPBOARD DETAIL B-B**

SCALE: 1:10

TILES 860 50 411 400 75MM THICK CONCRETE SLAB 600 TILED SURFACE

NOTE: PLEASE CHECK ALL MESURENMENTS ON SITE BEFOR CARRYING OUT WORK