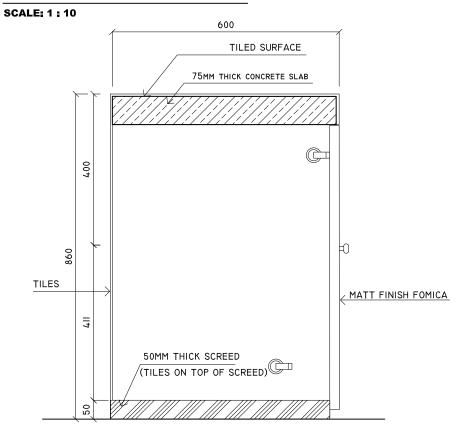

# SINK CUPBOARD DETAIL B-B SCALE: 1:10

## **SNK CUPBOARD DETAIL B-B**

SCALE: 1:10

TILES 860 50 411 400 75MM THICK CONCRETE SLAB 600 TILED SURFACE

NOTE: PLEASE CHECK ALL MESURENMENTS ON SITE BEFOR CARRYING OUT WORK