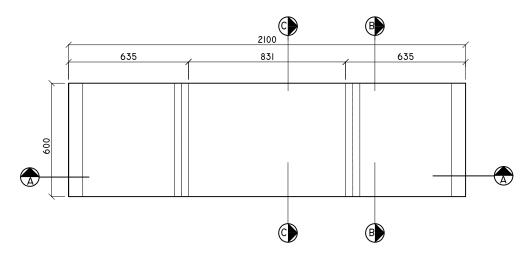

## LAB CUPBOARD DETAIL B-B



## LAB CUPBOARD DETAIL B-B



## **LAB CUPBOARD PLAN**

**SCALE: 1:20** 



## **LAB CUPBOARD SECTION A-A**

SCALE: 1:20



NOTE: PLEASE CHECK ALL MESURENMENTS ON SITE BEFOR CARRYING OUT WORK

## LAB CUPBOARD FRONT ELEVATION

**SCALE: 1:20** 



# SINK CUPBOARD DETAIL B-B SCALE: 1:10

## **SNK CUPBOARD DETAIL B-B**

SCALE: 1:10



TILES 860 50 411 400 75MM THICK CONCRETE SLAB 600 TILED SURFACE

NOTE: PLEASE CHECK ALL MESURENMENTS ON SITE BEFOR CARRYING OUT WORK

### LAB SINK CUPBOARD PLAN

**SCALE: 1:20** 



NOTE: PLEASE CHECK ALL MESURENMENTS ON SITE BEFOR CARRYING OUT WORK

## LAB SINK CUPBOARD SECTION A-A

SCALE: 1:20



NOTE: PLEASE CHECK ALL MESURENMENTS ON SITE BEFOR CARRYING OUT WORK

## LAB SINK CUPBOARD FRONT ELEVATION

SCALE: 1:20



## PROPOSED LABORATORY FLOOR PLAN

SCALE: 1:100



DRY WALL PARTITION, 1800 MM HEIGHT FROM FLOOR FINISH LEVEL