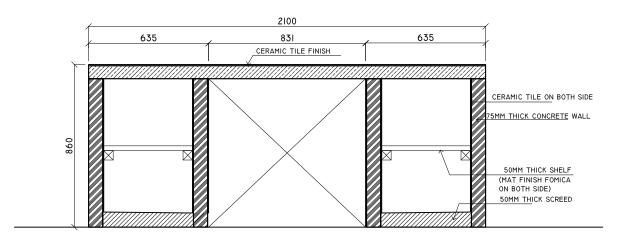

## LAB CUPBOARD DETAIL B-B



## LAB CUPBOARD DETAIL B-B



## **LAB CUPBOARD PLAN**

**SCALE: 1:20** 



## **LAB CUPBOARD SECTION A-A**

SCALE: 1:20



NOTE: PLEASE CHECK ALL MESURENMENTS ON SITE BEFOR CARRYING OUT WORK

## LAB CUPBOARD FRONT ELEVATION

**SCALE: 1:20** 



# SINK CUPBOARD DETAIL B-B SCALE: 1:10

## **SNK CUPBOARD DETAIL B-B**

SCALE: 1:10



TILES 860 50 411 400 75MM THICK CONCRETE SLAB 600 TILED SURFACE

NOTE: PLEASE CHECK ALL MESURENMENTS ON SITE BEFOR CARRYING OUT WORK

### LAB SINK CUPBOARD PLAN

**SCALE: 1:20** 



NOTE: PLEASE CHECK ALL MESURENMENTS ON SITE BEFOR CARRYING OUT WORK

## LAB SINK CUPBOARD SECTION A-A

SCALE: 1:20



NOTE: PLEASE CHECK ALL MESURENMENTS ON SITE BEFOR CARRYING OUT WORK

## LAB SINK CUPBOARD FRONT ELEVATION

SCALE: 1:20



## PROPOSED LABORATORY FLOOR PLAN

SCALE: 1:100



DRY WALL PARTITION, 1800 MM HEIGHT FROM FLOOR FINISH LEVEL