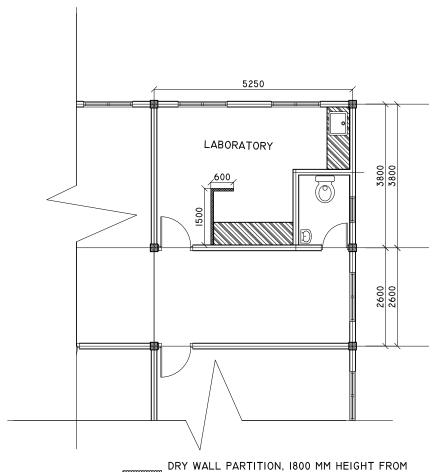

## PROPOSED LABORATORY FLOOR PLAN

SCALE: 1:100

DRY WALL PARTITION, 1800 MM HEIGHT FROM FLOOR FINISH LEVEL