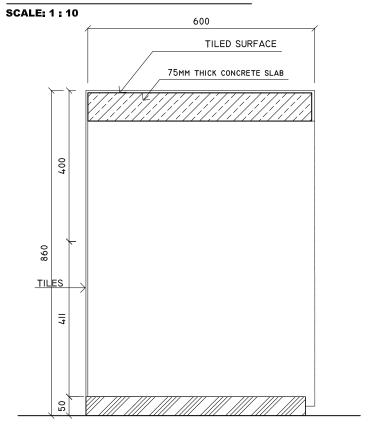

# SINK CUPBOARD DETAIL B-B SCALE: 1:10

## **SNK CUPBOARD DETAIL B-B**

SCALE: 1:10

TILES 860 50 411 400 75MM THICK CONCRETE SLAB 600 TILED SURFACE

NOTE: PLEASE CHECK ALL MESURENMENTS ON SITE BEFOR CARRYING OUT WORK