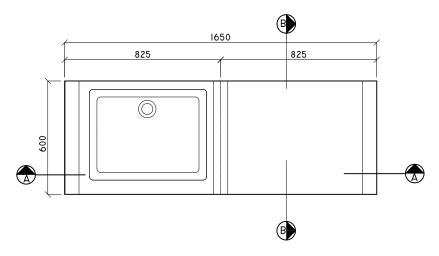

### LAB SINK CUPBOARD PLAN

**SCALE: 1:20** 

NOTE: PLEASE CHECK ALL MESURENMENTS ON SITE BEFOR CARRYING OUT WORK