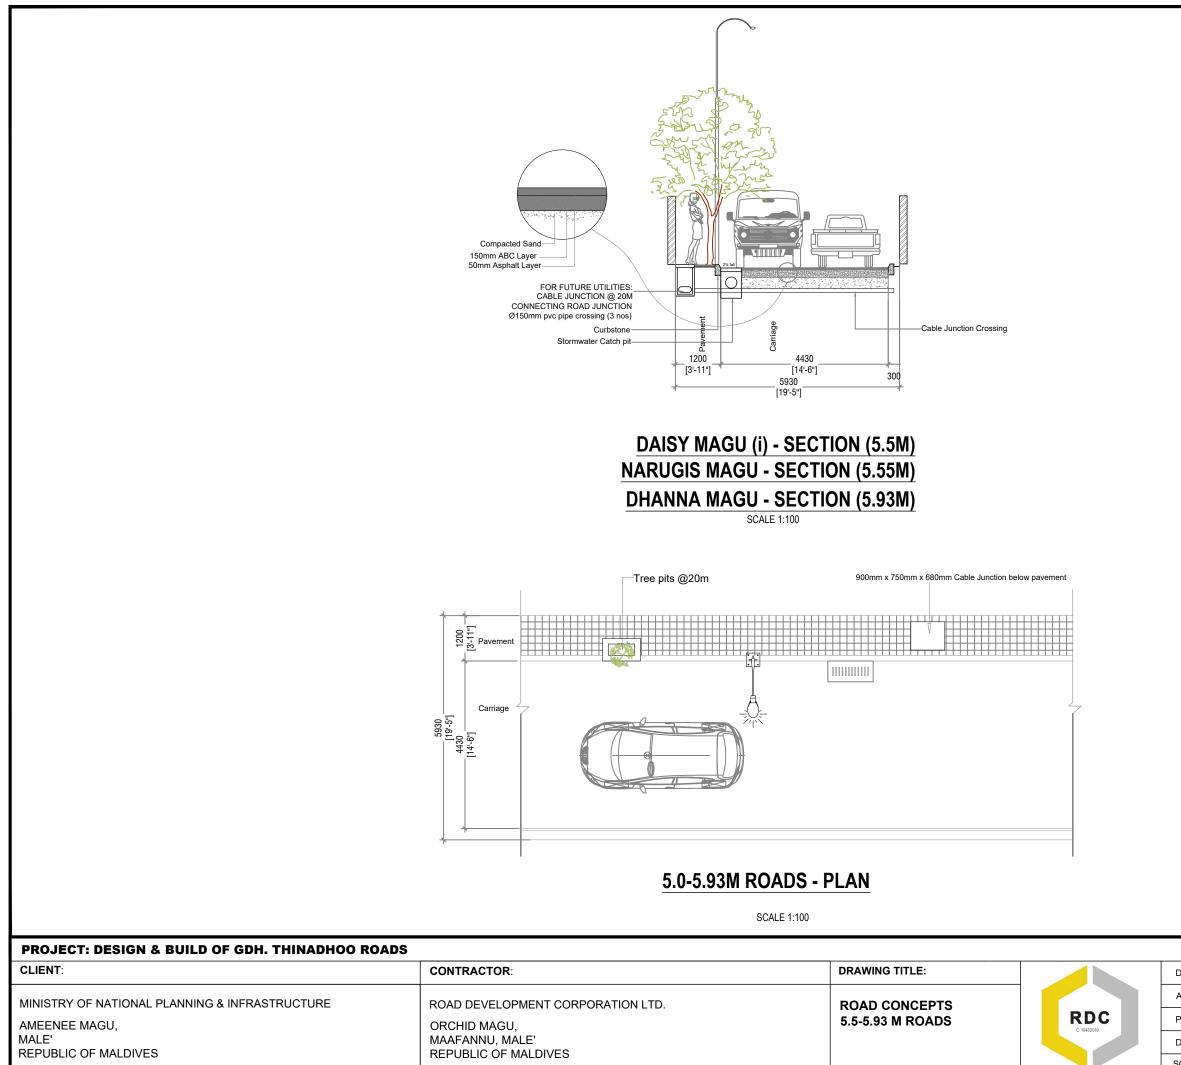

DRAWING NO: 02

PROJECT NO:

APPROVED BY: ALI ZAMEER

DRAWN BY: SHIYAZ

MINISTRY OF NATIONAL PLANNING & INFRASTRUCTURE AMEENEE MAGU, MALE' REPUBLIC OF MALDIVES

ROAD DEVELOPMENT CORPORATION LTD. ORCHID MAGU, MAAFANNU, MALE' REPUBLIC OF MALDIVES

**ROAD CONCEPTS** 7.9M ROADS

SCALE: 1:100

DATE: MARCH 2021

DRAWING NO: 03

PROJECT NO:

RDC

APPROVED BY: ALI ZAMEER

DRAWN BY: SHIYAZ