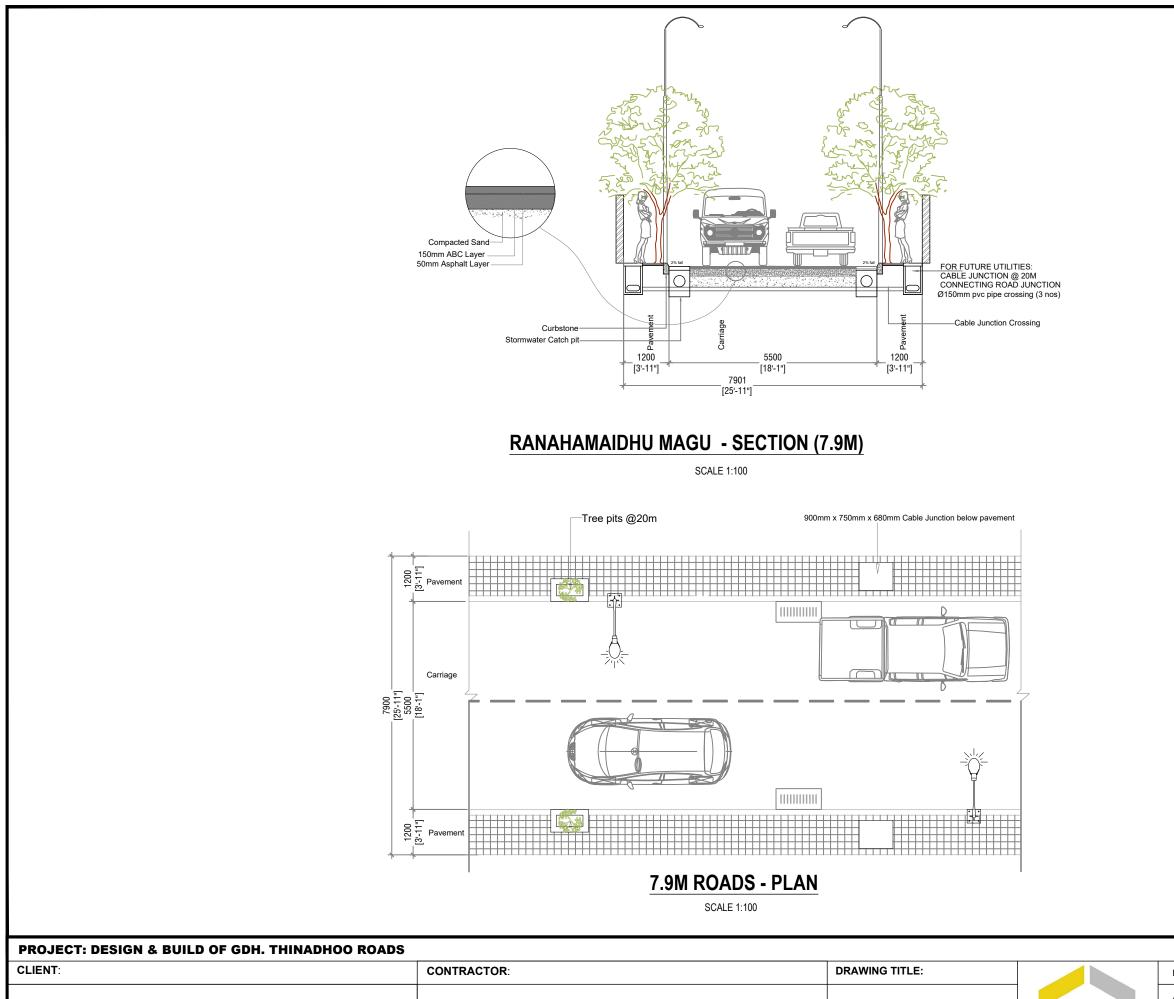

**ROAD CONCEPTS** 7.9M ROADS

SCALE: 1:100

DATE: MARCH 2021

DRAWING NO: 03

PROJECT NO:

RDC

APPROVED BY: ALI ZAMEER

DRAWN BY: SHIYAZ