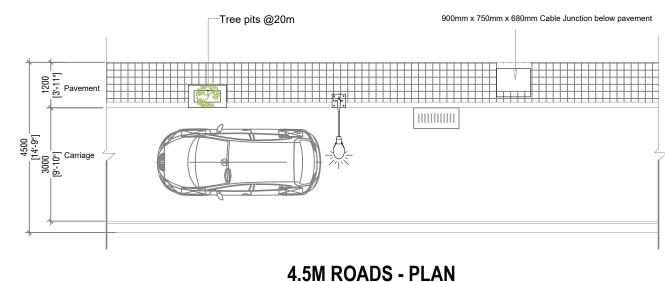

SCALE 1:100

SCALE 1:100

| PROJECT: DESIGN & BUILD OF GDH. THINADHOO ROADS                          |                                                                      |                             |                  |     |
|--------------------------------------------------------------------------|----------------------------------------------------------------------|-----------------------------|------------------|-----|
| CLIENT:                                                                  | CONTRACTOR:                                                          | DRAWING TITLE:              |                  | DRA |
| MINISTRY OF NATIONAL PLANNING & INFRASTRUCTURE<br>AMEENEE MAGU,<br>MALE' | ROAD DEVELOPMENT CORPORATION LTD.<br>ORCHID MAGU,<br>MAAFANNU, MALE' | ROAD CONCEPTS<br>4.5M ROADS | RDC<br>C 1042019 | APF |
|                                                                          |                                                                      |                             |                  | DRA |
| REPUBLIC OF MALDIVES                                                     | REPUBLIC OF MALDIVES                                                 |                             |                  | SCA |