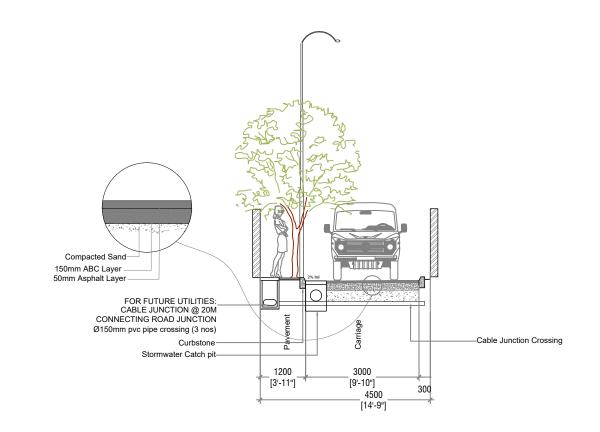

SCALE 1:100

SCALE 1:100

| PROJECT: DESIGN & BUILD OF GDH. THINADHOO ROADS                          |                                                                      |                             |                  |     |
|--------------------------------------------------------------------------|----------------------------------------------------------------------|-----------------------------|------------------|-----|
| CLIENT:                                                                  | CONTRACTOR:                                                          | DRAWING TITLE:              |                  | DRA |
| MINISTRY OF NATIONAL PLANNING & INFRASTRUCTURE<br>AMEENEE MAGU,<br>MALE' | ROAD DEVELOPMENT CORPORATION LTD.<br>ORCHID MAGU,<br>MAAFANNU, MALE' | ROAD CONCEPTS<br>4.5M ROADS | RDC<br>C 1042019 | APF |
|                                                                          |                                                                      |                             |                  | DRA |
| REPUBLIC OF MALDIVES                                                     | REPUBLIC OF MALDIVES                                                 |                             |                  | SCA |