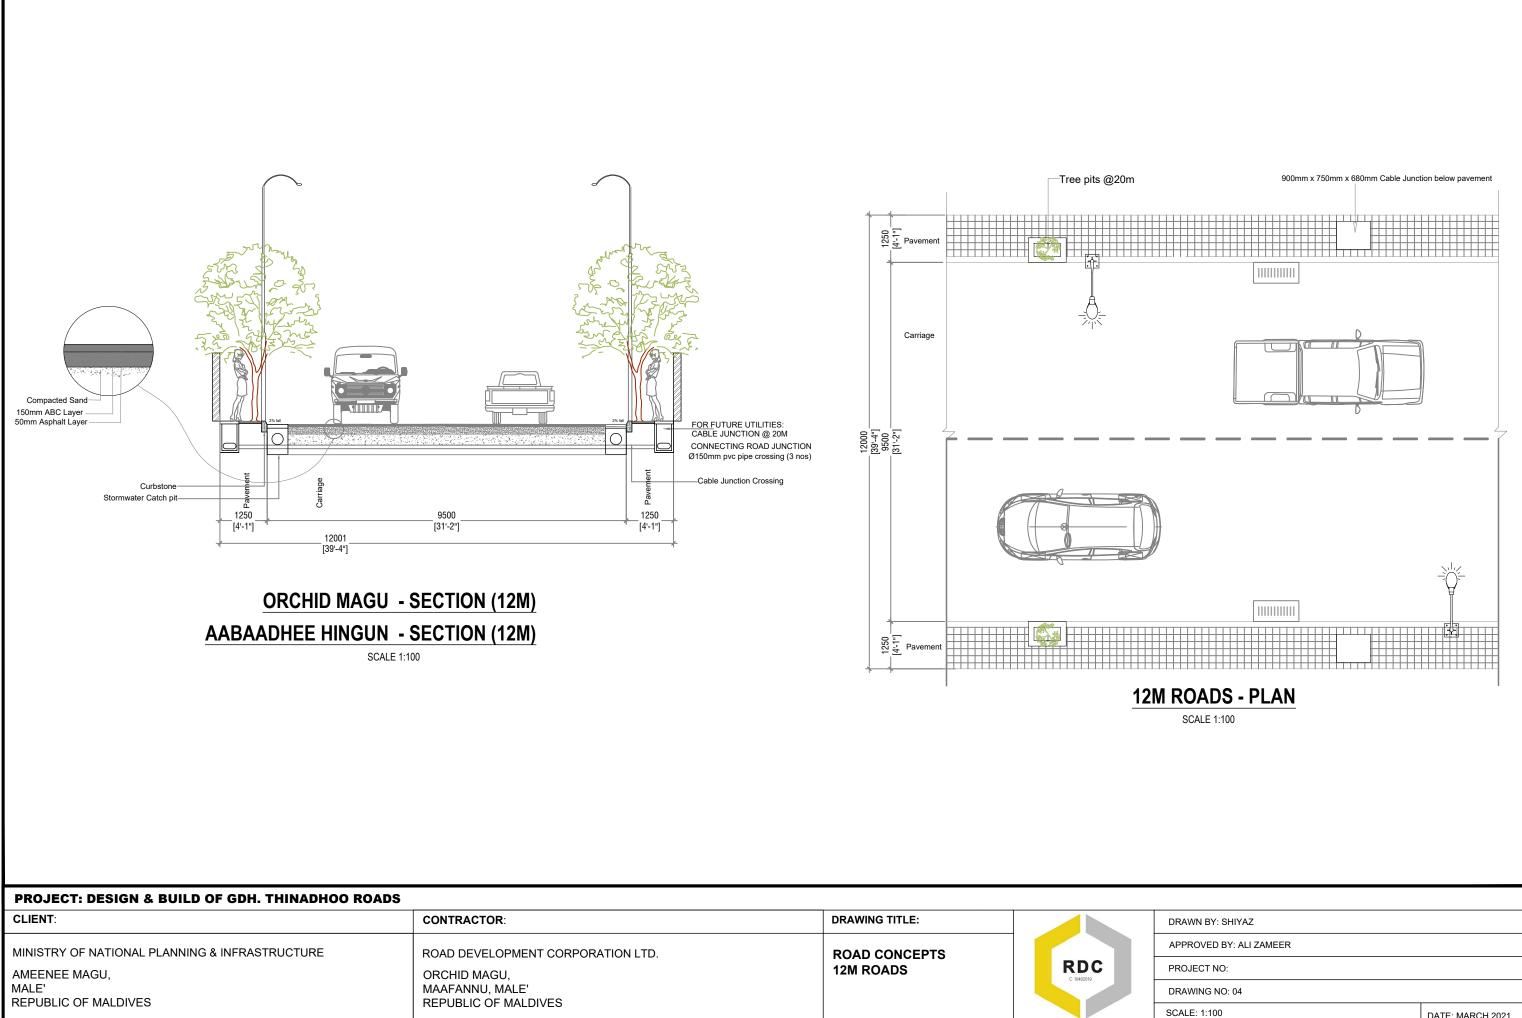

DRAWING NO: 02

PROJECT NO:

APPROVED BY: ALI ZAMEER

DRAWN BY: SHIYAZ

MINISTRY OF NATIONAL PLANNING & INFRASTRUCTURE AMEENEE MAGU, MALE' REPUBLIC OF MALDIVES

ROAD DEVELOPMENT CORPORATION LTD. ORCHID MAGU, MAAFANNU, MALE' REPUBLIC OF MALDIVES