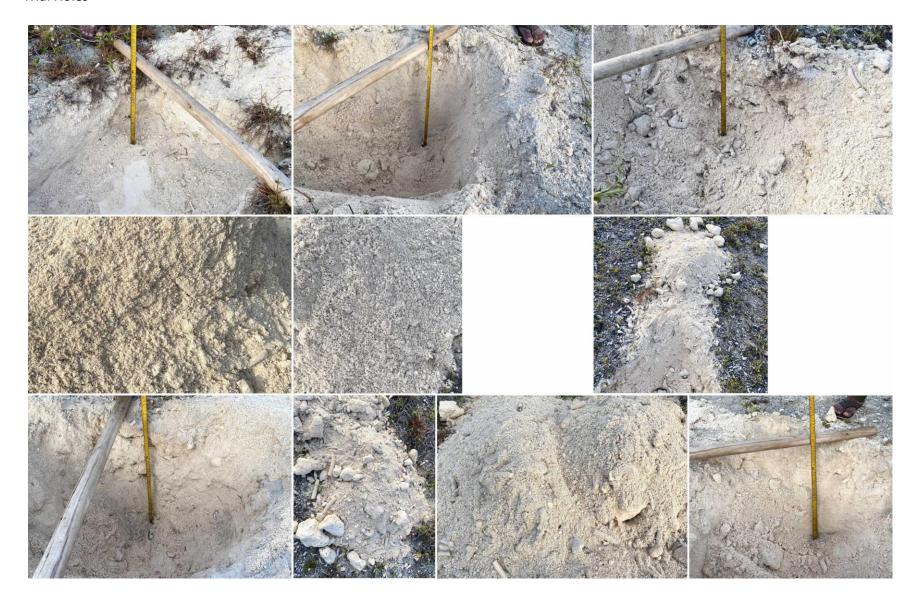

| <del>-</del>                       | South / East of the island; 5 trail holes were made. Noticed +/- 300 mm of reclaim with coral and up layer needs removing of the grass patches and scrap. Backfilling need sieving and use the small |
|------------------------------------|------------------------------------------------------------------------------------------------------------------------------------------------------------------------------------------------------|
| Groundwater evidence               | Location is the heart of the island, according to the represents on site water is likely more than 3 feet deep                                                                                       |
| Topography                         | Old surface with patches of grass and uneven terrain.                                                                                                                                                |
| Drain Outlet                       | No public sewerage pipe or system in place, drainage must be designed with enough soak pits to flush excess water.                                                                                   |
| Existing Service & sports lighting | No existing service area                                                                                                                                                                             |
| Disposal of Spoil                  | All removed spoil sand needs to be removed in accordance with council instruction.                                                                                                                   |
|                                    |                                                                                                                                                                                                      |

Trial Holes