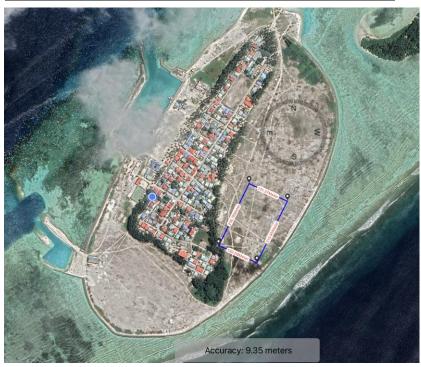

| Scope of the Project      | Design and construction of full-size football Artificial turf pitch |                                                      |                |       |       |  |  |  |
|---------------------------|---------------------------------------------------------------------|------------------------------------------------------|----------------|-------|-------|--|--|--|
|                           | Category of pitch requiremen                                        | t                                                    | FIFA Recommend | ed    |       |  |  |  |
|                           | Level of competition and active requirement                         | vities &                                             | National Level |       |       |  |  |  |
| Proposed usage            | Level of play                                                       |                                                      | National Level | l .   |       |  |  |  |
|                           | Intensity of play per week / ye                                     | ear                                                  | 36 hrs /week   |       |       |  |  |  |
| Field orientation         | North / South                                                       | Intensity of play per week / year 36 hrs /week       |                |       |       |  |  |  |
| Proposed filed dimensions | EW + EE                                                             |                                                      | 1              |       |       |  |  |  |
|                           |                                                                     | Length                                               |                | Width | Width |  |  |  |
|                           | Field size                                                          | 105m                                                 |                | 68m   |       |  |  |  |
|                           | Run – off area                                                      | North                                                | South          | West  | East  |  |  |  |
|                           |                                                                     | 3m                                                   | 3m             | 2.5m  | 2.5m  |  |  |  |
|                           | Total Green area (synthetic) 111m x 73m                             |                                                      | 73m            |       |       |  |  |  |
| Spectator Area            | No Existing facility                                                | 1                                                    |                |       |       |  |  |  |
| Fencing                   | No Existing facility/ Structure                                     | No Existing facility/ Structure (new reclaimed land) |                |       |       |  |  |  |

## PROPOSED INDICATIVE LAYOUT

wide strip of land from the allocated for other purpose on the East side of the football pitch area.