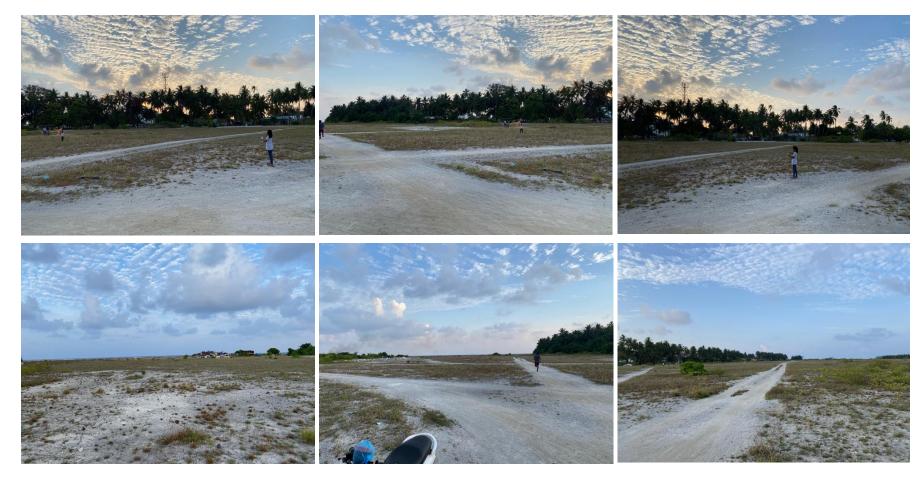

## Site Photo

| Construction Detail                    |                                                                                                                                                                                      |  |  |  |  |  |  |
|----------------------------------------|--------------------------------------------------------------------------------------------------------------------------------------------------------------------------------------|--|--|--|--|--|--|
| Site access                            | Proposed site is accessible from all 4 sides, however distance from harbor could create some degree of difficulty for transportation of materials                                    |  |  |  |  |  |  |
| Site Compound                          | It is located on south west side on newly reclaimed area, no infrastructure beside a waste land on the west of the plot, transporting materials may course some degree of difficulty |  |  |  |  |  |  |
| Best time of the year to construct     | No significant time of the year                                                                                                                                                      |  |  |  |  |  |  |
| Working restriction                    | No                                                                                                                                                                                   |  |  |  |  |  |  |
| Drainage                               | Subbase will be designed with gutter and soak pit to drain the excess water.                                                                                                         |  |  |  |  |  |  |
| Provision for new functional extension | Sufficiently large area for the development of Football ground and other sports courts                                                                                               |  |  |  |  |  |  |
| Maintenance equipment requirement      | TBC                                                                                                                                                                                  |  |  |  |  |  |  |
| Sports equipment                       | TBC                                                                                                                                                                                  |  |  |  |  |  |  |
|                                        |                                                                                                                                                                                      |  |  |  |  |  |  |

|  |  |  |  |  | le |  |  |  |
|--|--|--|--|--|----|--|--|--|
|  |  |  |  |  |    |  |  |  |

- No benchmark identified, for the groundbreaking and defining footprint of the football pitch, a thorough survey is important.
- Waste management area next to the football pitch plot.
- Power supply or electrical and water outlet available