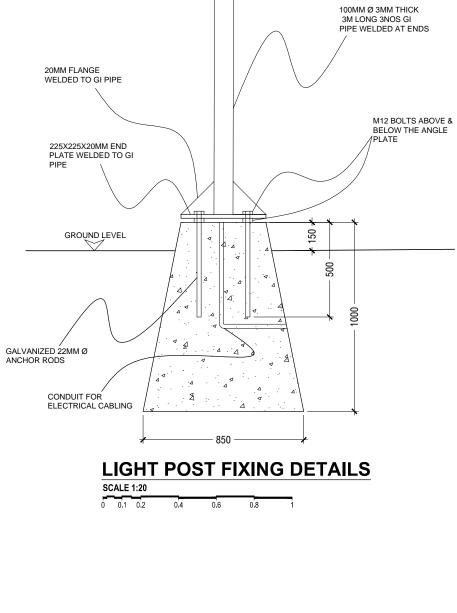

### **LIGHT POST FOOTING DETAILS**

| S | CALE | 1:20 |     |     |     |   |
|---|------|------|-----|-----|-----|---|
| 0 | 0.1  | 0.2  | 0.4 | 0.6 | 0.8 | 1 |