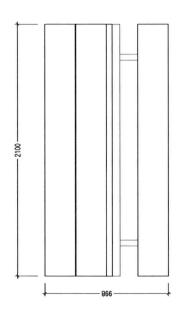

### PORTABLE PLAYERS BENCH-PLAN

### PORTABLE PLAYERS BENCH-FRONT ELEVATION

| SC | ALE ' | 1:20 |    |     |      |    |
|----|-------|------|----|-----|------|----|
| 0  | 0.1   | 0.2  | 0. | 4 0 | .6 0 | .8 |

|     | <del>∤</del> 450 <del> </del> |
|-----|-------------------------------|
|     | 8T16                          |
| 450 | 2R6@150 c/c                   |

# PORTABLE PLAYERS BENCH

Material: Aluminium 2100 mm , bench with single foot plank

System Information

PORTABLE PLAYERS BENCH- FLOOR PLAN SCALE 1:20

PORTABLE PLAYERS BENCH- SIDE ELEVATION SCALE 1:20

PORTABLE PLAYERS BENCH- SIDE ELEVATION SCALE 1:20