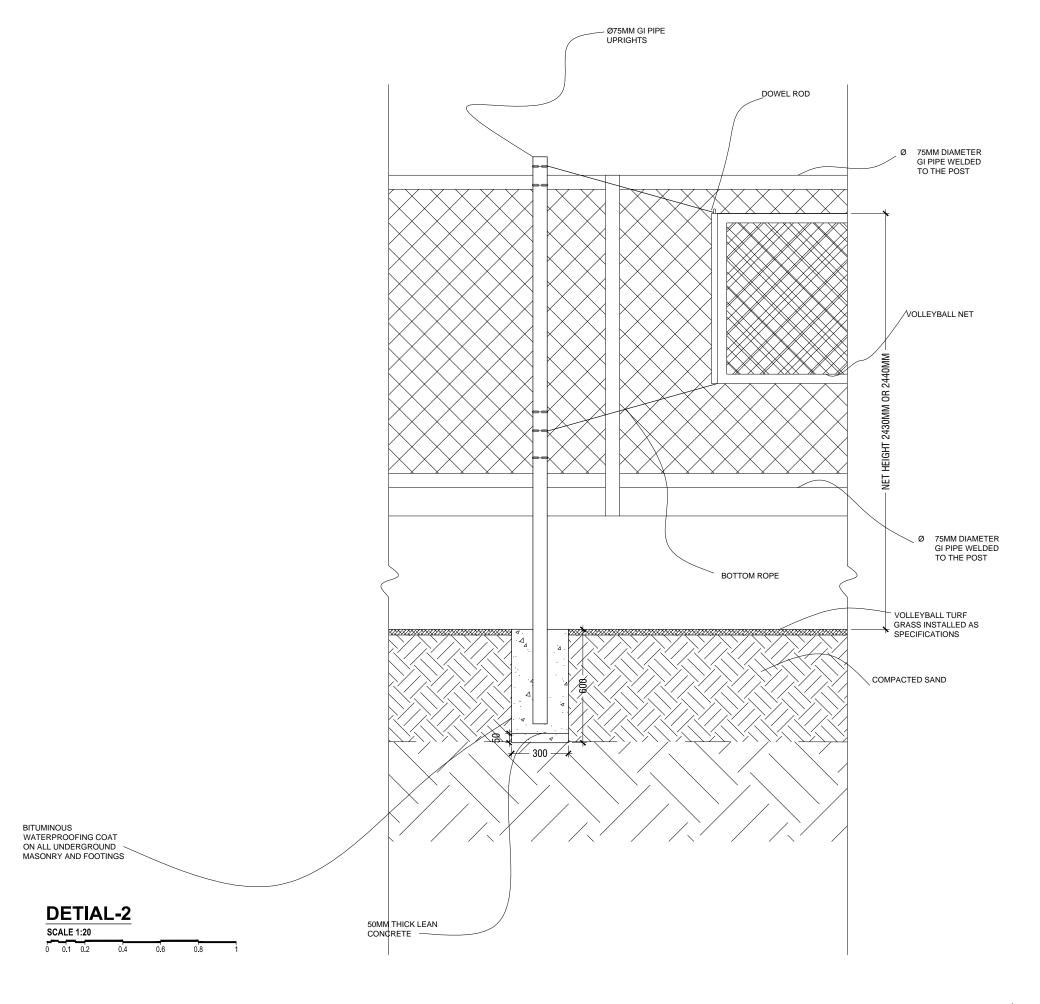

### **LIGHT POST FOOTING DETAILS**

| S | CALE | 1:20 |     |     |     |   |
|---|------|------|-----|-----|-----|---|
| 0 | 0.1  | 0.2  | 0.4 | 0.6 | 0.8 | 1 |