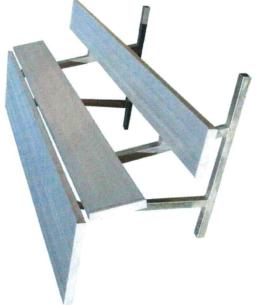

# PORTABLE PLAYERS BENCH

Material: Aluminium 2100 mm , bench with single foot plank

System Information

PORTABLE PLAYERS BENCH- FLOOR PLAN SCALE 1:20

PORTABLE PLAYERS BENCH- SIDE ELEVATION SCALE 1:20

PORTABLE PLAYERS BENCH- SIDE ELEVATION SCALE 1:20