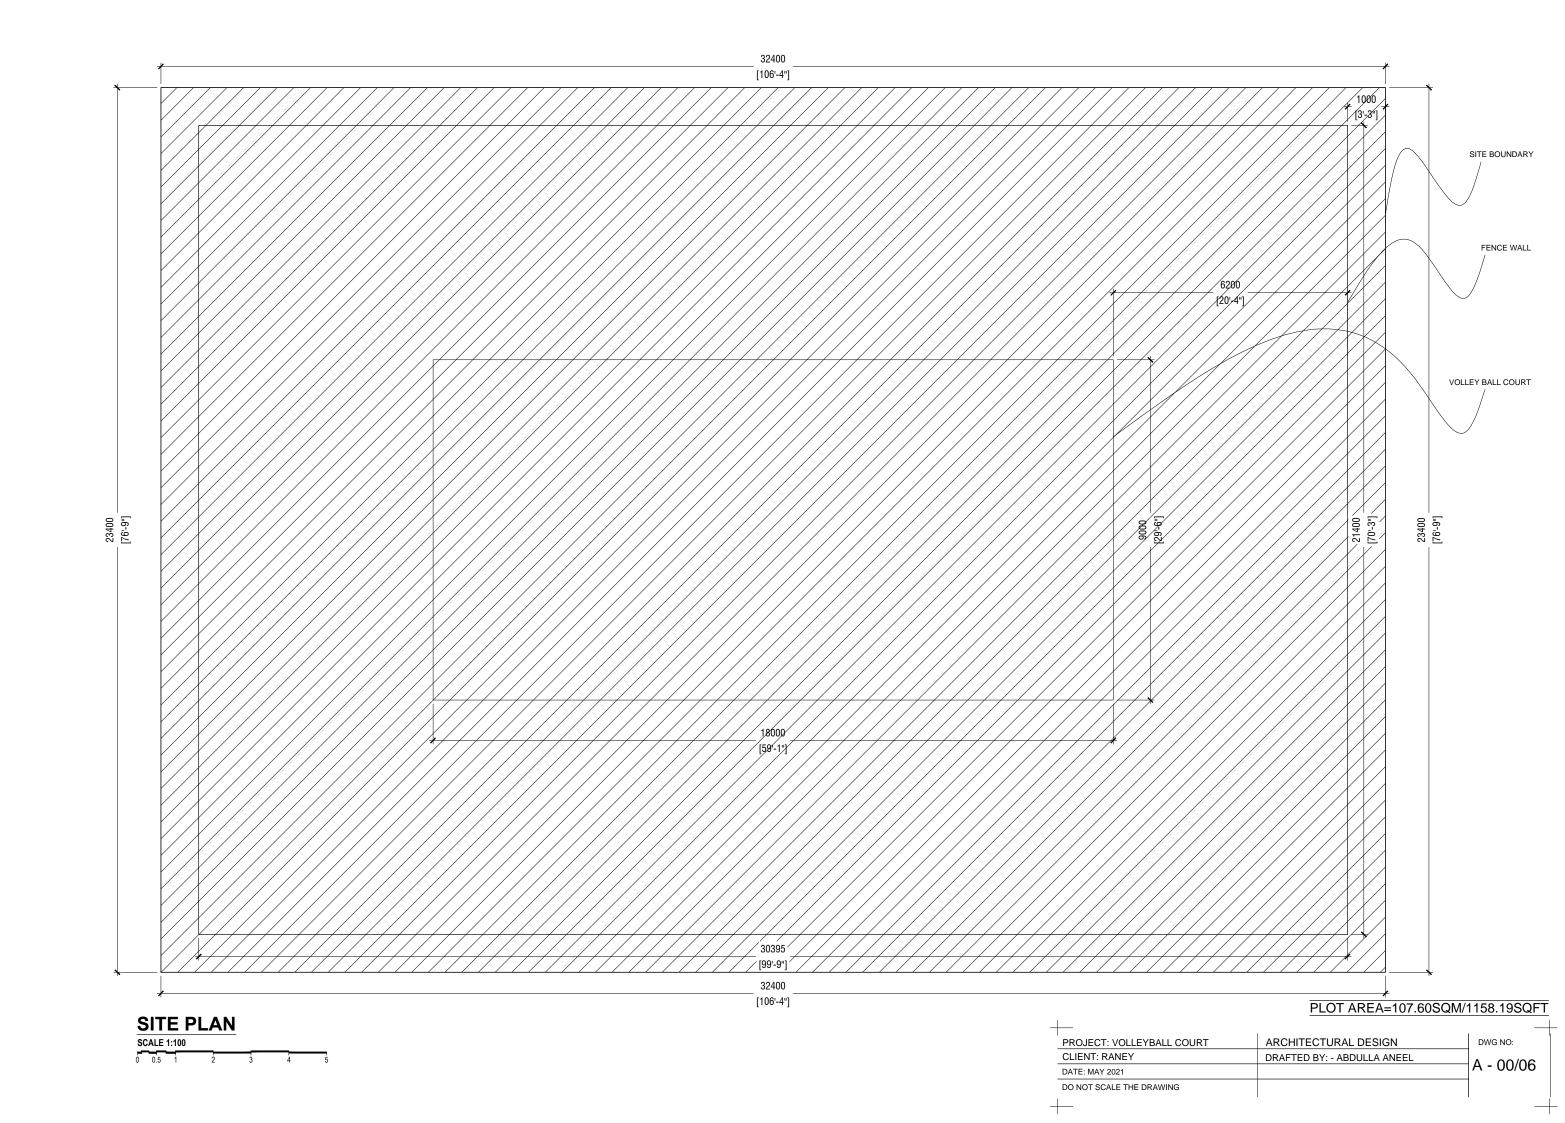

### OUTDOOR VOLLEY COURT ARCHITECTURAL DRAWINGS









PROJECT: VOLLEYBALL COURT

CLIENT: RANEY

DATE: MAY 2021

DO NOT SCALE THE DRAWING

DESCRIPTION ARCHITECTURAL DESIGN

DRAFTED BY: - ABDULLA ANEEL

A - 03/06



PROJECT: VOLLEYBALL COURT ARCHITECTURAL DESIGN

CLIENT: RANEY

DATE: MAY 2021

DO NOT SCALE THE DRAWING

DWG NO:

A - 04/06





### PORTABLE PLAYERS BENCH-PLAN





### PORTABLE PLAYERS BENCH-FRONT ELEVATION

| SC | ALE ' | 1:20 |    |     |      |    |
|----|-------|------|----|-----|------|----|
| 0  | 0.1   | 0.2  | 0. | 4 0 | .6 0 | .8 |



|     | <del>∤</del> 450 <del> </del> |
|-----|-------------------------------|
|     | 8T16                          |
| 450 | 2R6@150 c/c                   |

### **LIGHT POST FOOTING DETAILS**

| S | CALE | 1:20 |     |     |     |   |
|---|------|------|-----|-----|-----|---|
| 0