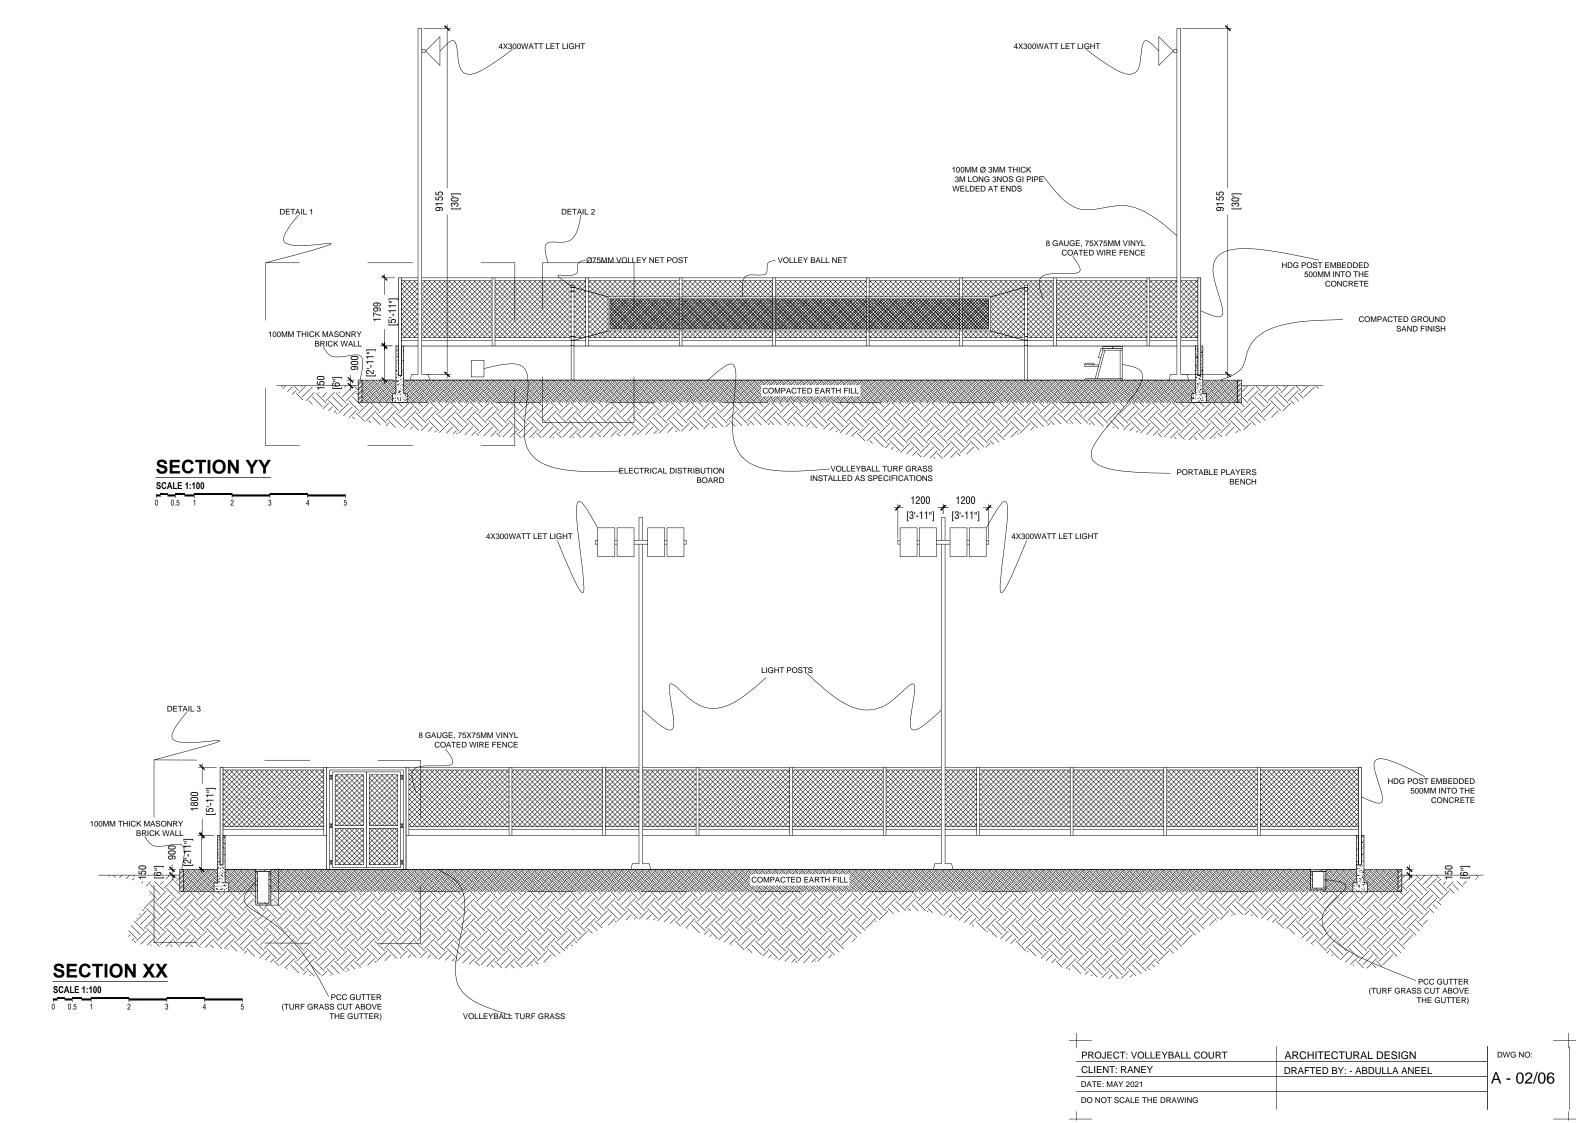

### OUTDOOR VOLLEY COURT ARCHITECTURAL DRAWINGS









PROJECT: VOLLEYBALL COURT

CLIENT: RANEY

DATE: MAY 2021

DO NOT SCALE THE DRAWING

DESCRIPTION ARCHITECTURAL DESIGN

DRAFTED BY: - ABDULLA ANEEL

A - 03/06



PROJECT: VOLLEYBALL COURT ARCHITECTURAL DESIGN

CLIENT: RANEY

DATE: MAY 2021

DO NOT SCALE THE DRAWING

DWG NO:

A - 04/06





### PORTABLE PLAYERS BENCH-PLAN





### PORTABLE PLAYERS BENCH-FRONT ELEVATION

| SC | ALE ' | 1:20 |    |     |      |    |
|----|-------|------|----|-----|------|----|
| 0  | 0.1   | 0.2  | 0. | 4 0 | .6 0 | .8 |



|     | <del>∤</del> 450 <del> </del> |
|-----|-------------------------------|
|     | 8T16                          |
| 450 | 2R6@150 c/c                   |

### **LIGHT POST FOOTING DETAILS**

| S | CALE | 1:20 |     |     |     |   |
|---|------|------|-----|-----|-----|---|
| 0 | 0