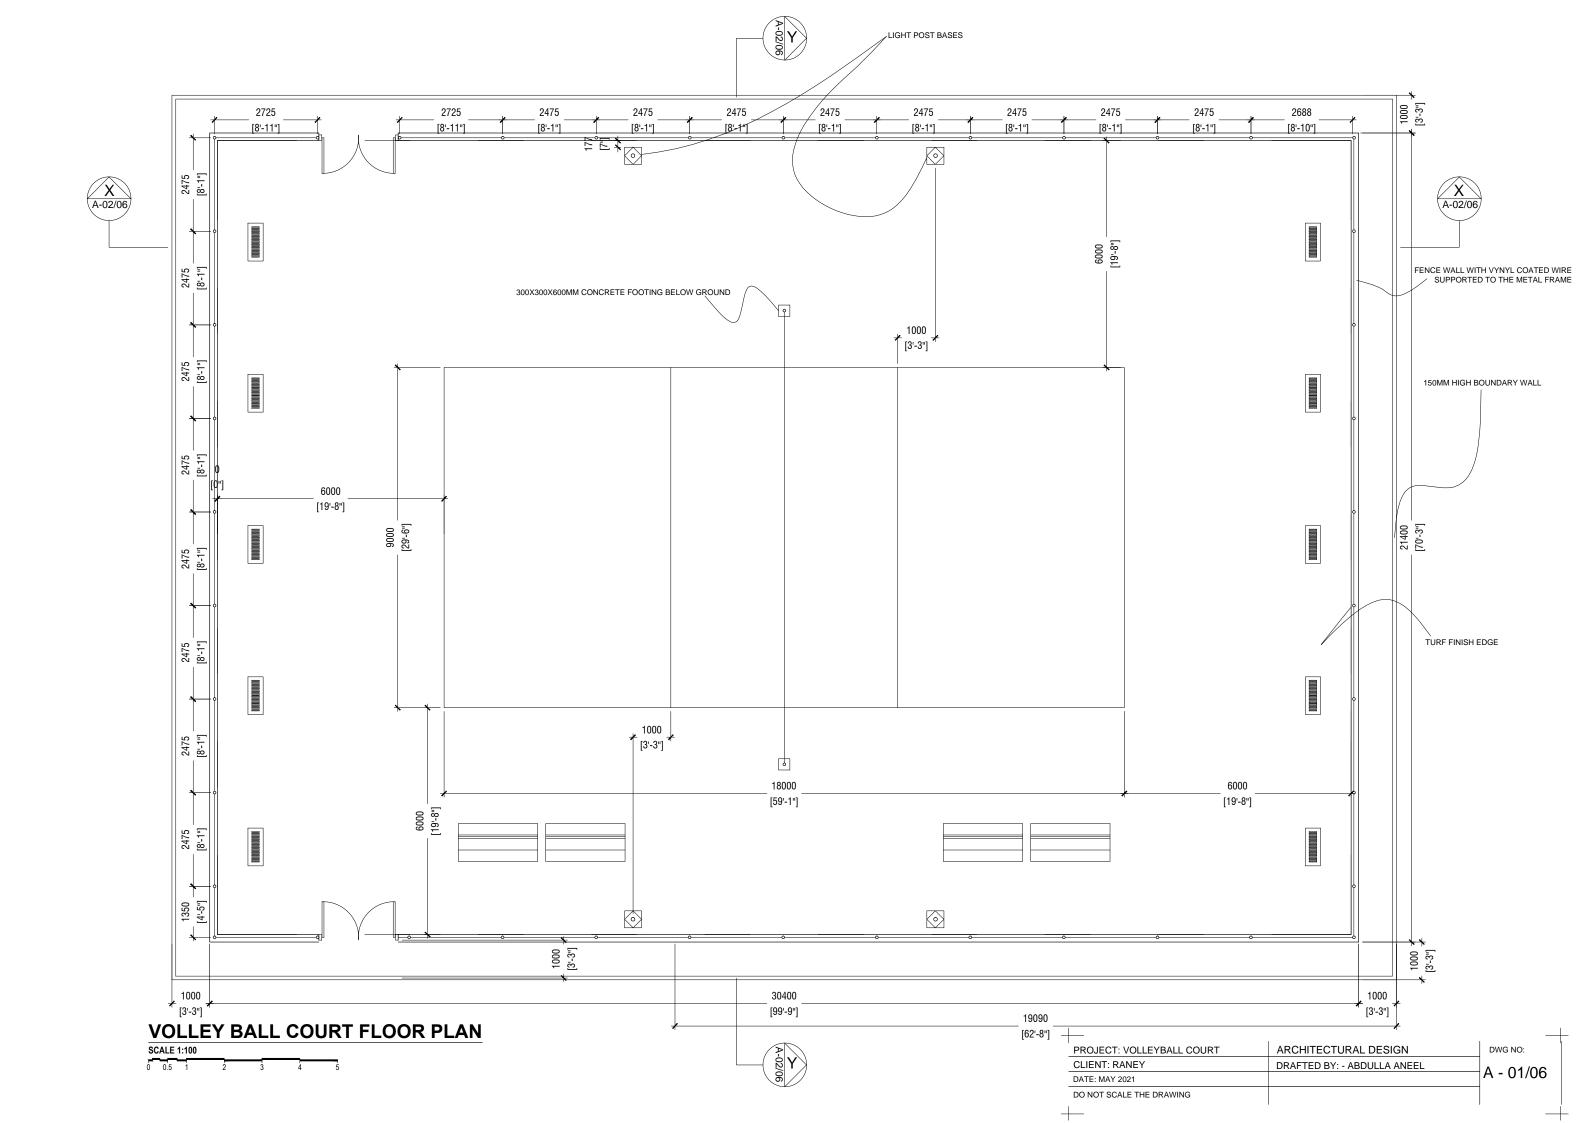

### OUTDOOR VOLLEY COURT ARCHITECTURAL DRAWINGS









PROJECT: VOLLEYBALL COURT

CLIENT: RANEY

DATE: MAY 2021

DO NOT SCALE THE DRAWING

DESCRIPTION ARCHITECTURAL DESIGN

DRAFTED BY: - ABDULLA ANEEL

A - 03/06



PROJECT: VOLLEYBALL COURT ARCHITECTURAL DESIGN

CLIENT: RANEY

DATE: MAY 2021

DO NOT SCALE THE DRAWING

DWG NO:

A - 04/06





### PORTABLE PLAYERS BENCH-PLAN





### PORTABLE PLAYERS BENCH-FRONT ELEVATION

| SC | ALE ' | 1:20 |    |     |      |    |
|----|-------|------|----|-----|------|----|
| 0  | 0.1   | 0.2  | 0. | 4 0 | .6 0 | .8 |



|     | <del>∤</del> 450 <del> </del> |
|-----|-------------------------------|
|     | 8T16                          |
| 450 | 2R6@150 c/c                   |

### **LIGHT POST FOOTING DETAILS**

| S | CALE | 1:20 |     |     |     |   |
|---|------|------|-----|-----|-----|---|
| 0 |