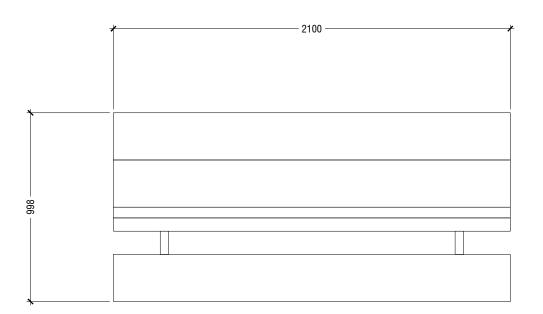

### PORTABLE PLAYERS BENCH-PLAN

### PORTABLE PLAYERS BENCH-FRONT ELEVATION

| SC | ALE ' | 1:20 |    |     |      |    |
|----|-------|------|----|-----|------|----|
| 0  | 0.1   | 0.2  | 0. | 4 0 | .6 0 | .8 |

|     | <del>∤</del> 450 <del> </del> |
|-----|-------------------------------|
|     | 8T16                          |
| 450 | 2R6@150 c/c                   |

### PORTABLE PLAYERS BENCH-SIDE ELEVATION

| S | CALE | 1:20 |     |     |     |   |
|---|------|------|-----|-----|-----|---|
| 0 | 0.1  | 0.2  | 0.4 | 0.6 | 0.8 | 1 |

| <del></del>               |                             |           |
|---------------------------|-----------------------------|-----------|
| PROJECT: VOLLEYBALL COURT | ARCHITECTURAL DESIGN        | DWG NO:   |
| CLIENT: RANEY             | DRAFTED BY: - ABDULLA ANEEL | A 06/06   |
| DATE: MAY 2021            |                             | A - 06/06 |
| DO NOT SCALE THE DRAWING  |                             |           |
| <u> </u>                  |                             |           |

# PORTABLE PLAYERS BENCH

Material: Aluminium 2100 mm , bench with single foot plank

System Information

PORTABLE PLAYERS BENCH- FLOOR PLAN SCALE 1:20

PORTABLE PLAYERS BENCH- SIDE ELEVATION SCALE 1:20

PORTABLE PLAYERS BENCH- SIDE ELEVATION SCALE 1:20