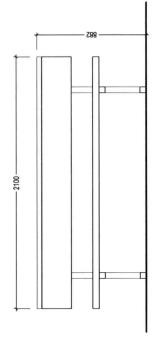

### PORTABLE PLAYERS BENCH-SIDE ELEVATION

| S | CALE | 1:20 |     |     |     |   |
|---|------|------|-----|-----|-----|---|
| 0 | 0.1  | 0.2  | 0.4 | 0.6 | 0.8 | 1 |

| <del></del>               |                             |           |
|---------------------------|-----------------------------|-----------|
| PROJECT: VOLLEYBALL COURT | ARCHITECTURAL DESIGN        | DWG NO:   |
| CLIENT: RANEY             | DRAFTED BY: - ABDULLA ANEEL | A 06/06   |
| DATE: MAY 2021            |                             | A - 06/06 |
| DO NOT SCALE THE DRAWING  |                             |           |
| <u> </u>                  |                             |           |

# PORTABLE PLAYERS BENCH

Material: Aluminium 2100 mm , bench with single foot plank

System Information

PORTABLE PLAYERS BENCH- FLOOR PLAN SCALE 1:20

PORTABLE PLAYERS BENCH- SIDE ELEVATION SCALE 1:20

PORTABLE PLAYERS BENCH- SIDE ELEVATION SCALE 1:20