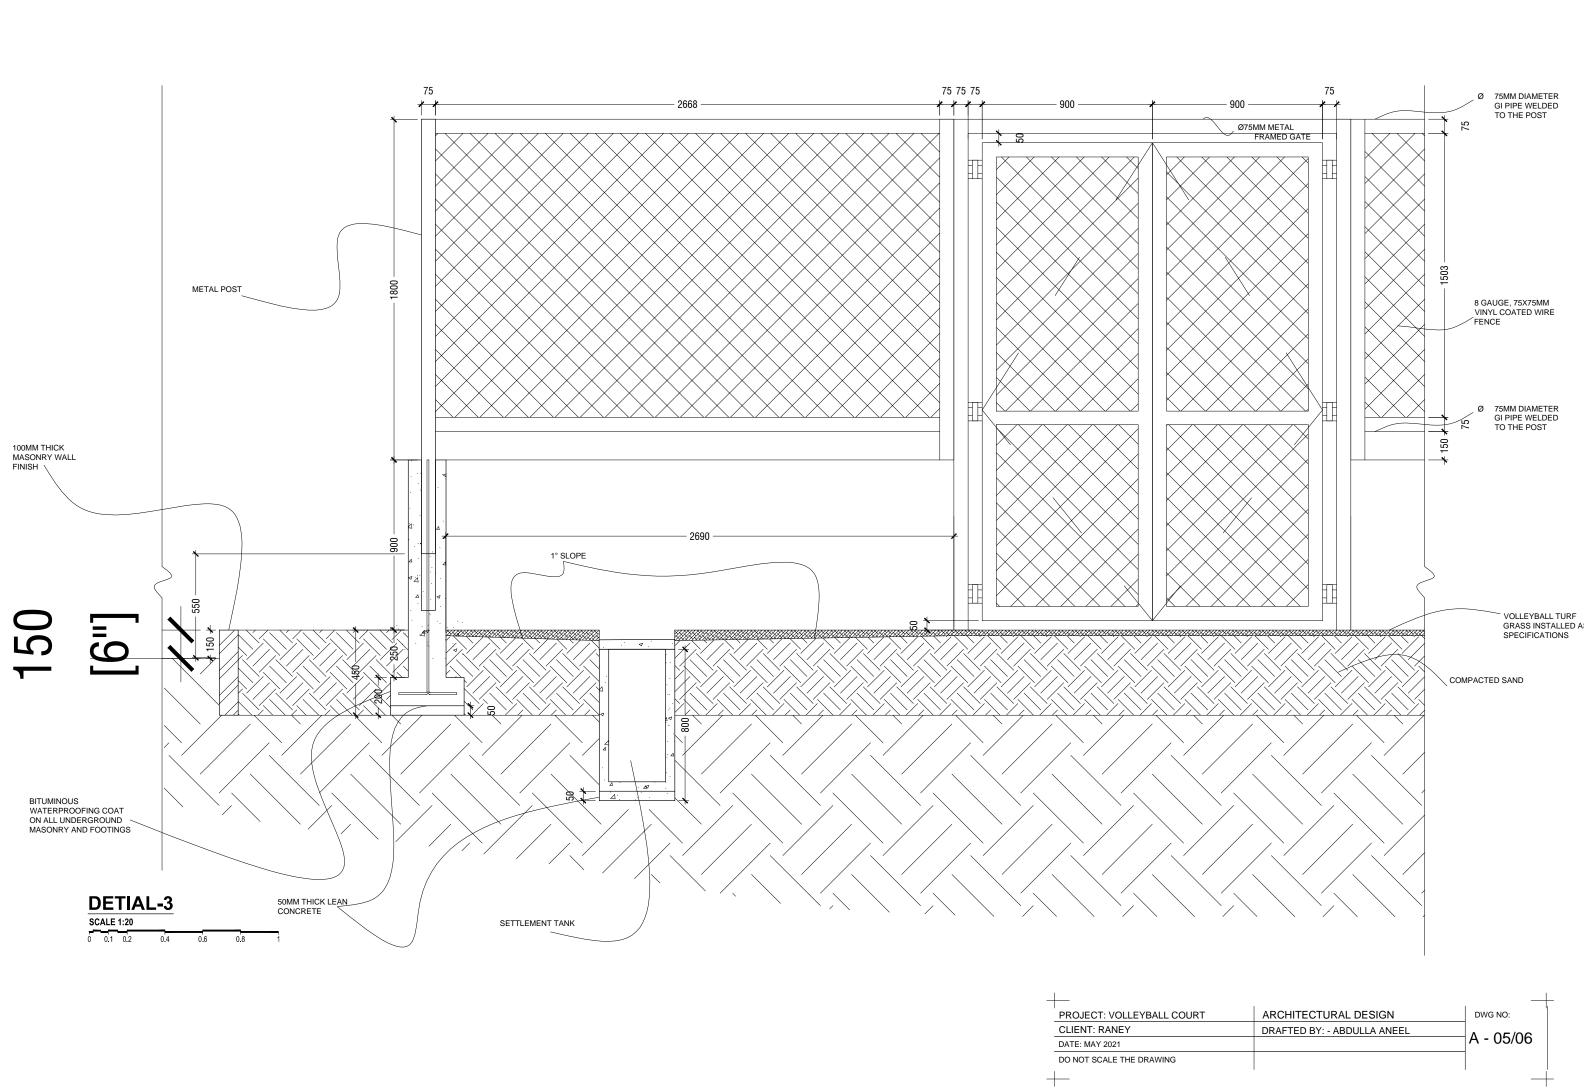

PROJECT: VOLLEYBALL COURT ARCHITECTURAL DESIGN

CLIENT: RANEY

DATE: MAY 2021

DO NOT SCALE THE DRAWING

DWG NO:

A - 04/06

8 Gauge, 75x75 mm vinyl coated wire fence