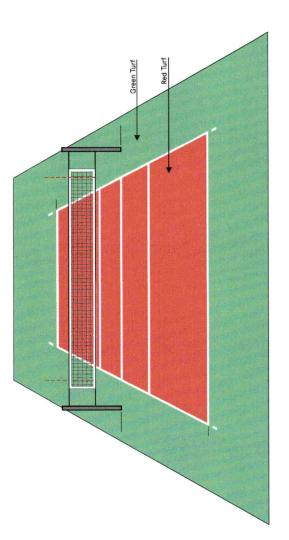

# **VOLLEYBALL COURT TURF SPECIFICATIONS**

VOLLEYBALL COURT TURF

## Volleyball court turf Specification

| Pile Height 22mm Dtex 9600 Stiches./m 310s/m (density:32,500 Colour Red/Green Gauge 3/8" Grass yam Fabrillated PE Backing PP+Net & SBR Latex Rubber granules 07 kg/sqm Silica sand 09 kg/sqm |                 |                           |
|----------------------------------------------------------------------------------------------------------------------------------------------------------------------------------------------|-----------------|---------------------------|
|                                                                                                                                                                                              | Pile Height     | 22mm                      |
|                                                                                                                                                                                              | Dtex            | 0096                      |
|                                                                                                                                                                                              | Stiches./m      | 310s/m (density:32,500/m2 |
|                                                                                                                                                                                              | Colour          | Red/Green                 |
|                                                                                                                                                                                              | Gauge           | 3/8"                      |
|                                                                                                                                                                                              | Grass yam       | Fabrillated PE            |
| 0                                                                                                                                                                                            | Backing         | PP+Net & SBR Latex        |
|                                                                                                                                                                                              | Rubber granules | 07 kg/ sqm                |
|                                                                                                                                                                                              | Silica sand     | 09 kg/ sqm                |