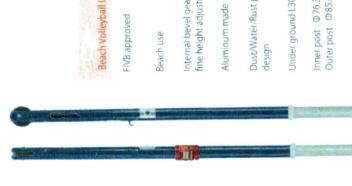

## **VOLLEYBALL SYSTEM**

Beach Volleyball Uprights

Internal bevel gear system for fine height adjustment

Dust/Water/Rust proof

Under ground L300mm

Inner post: @76.3mm Outer post: @85.0mm

33kg/pair

FIVB approved