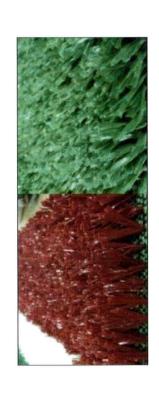

# **VOLLEYBALL COURT TURF SPECIFICATIONS**

VOLLEYBALL COURT TURF

## Volleyball court turf Specification

| Pile Height 22mm Dtex 9600 Stiches./m 310s/m (density:32,500 Colour Red/Green Gauge 3/8" Grass yam Fabrillated PE Backing PP+Net & SBR Latex Rubber granules 07 kg/sqm Silica sand 09 kg/sqm |                 |                           |
|----------------------------------------------------------------------------------------------------------------------------------------------------------------------------------------------|-----------------|---------------------------|
|                                                                                                                                                                                              | Pile Height     | 22mm                      |
|                                                                                                                                                                                              | Dtex            | 0096                      |
|                                                                                                                                                                                              | Stiches./m      | 310s/m (density:32,500/m2 |
|                                                                                                                                                                                              | Colour          | Red/Green                 |
|                                                                                                                                                                                              | Gauge           | 3/8"                      |
|                                                                                                                                                                                              | Grass yam       | Fabrillated PE            |
| 0                                                                                                                                                                                            | Backing         | PP+Net & SBR Latex        |
|                                                                                                                                                                                              | Rubber granules | 07 kg/ sqm                |
|                                                                                                                                                                                              | Silica sand     | 09 kg/ sqm                |