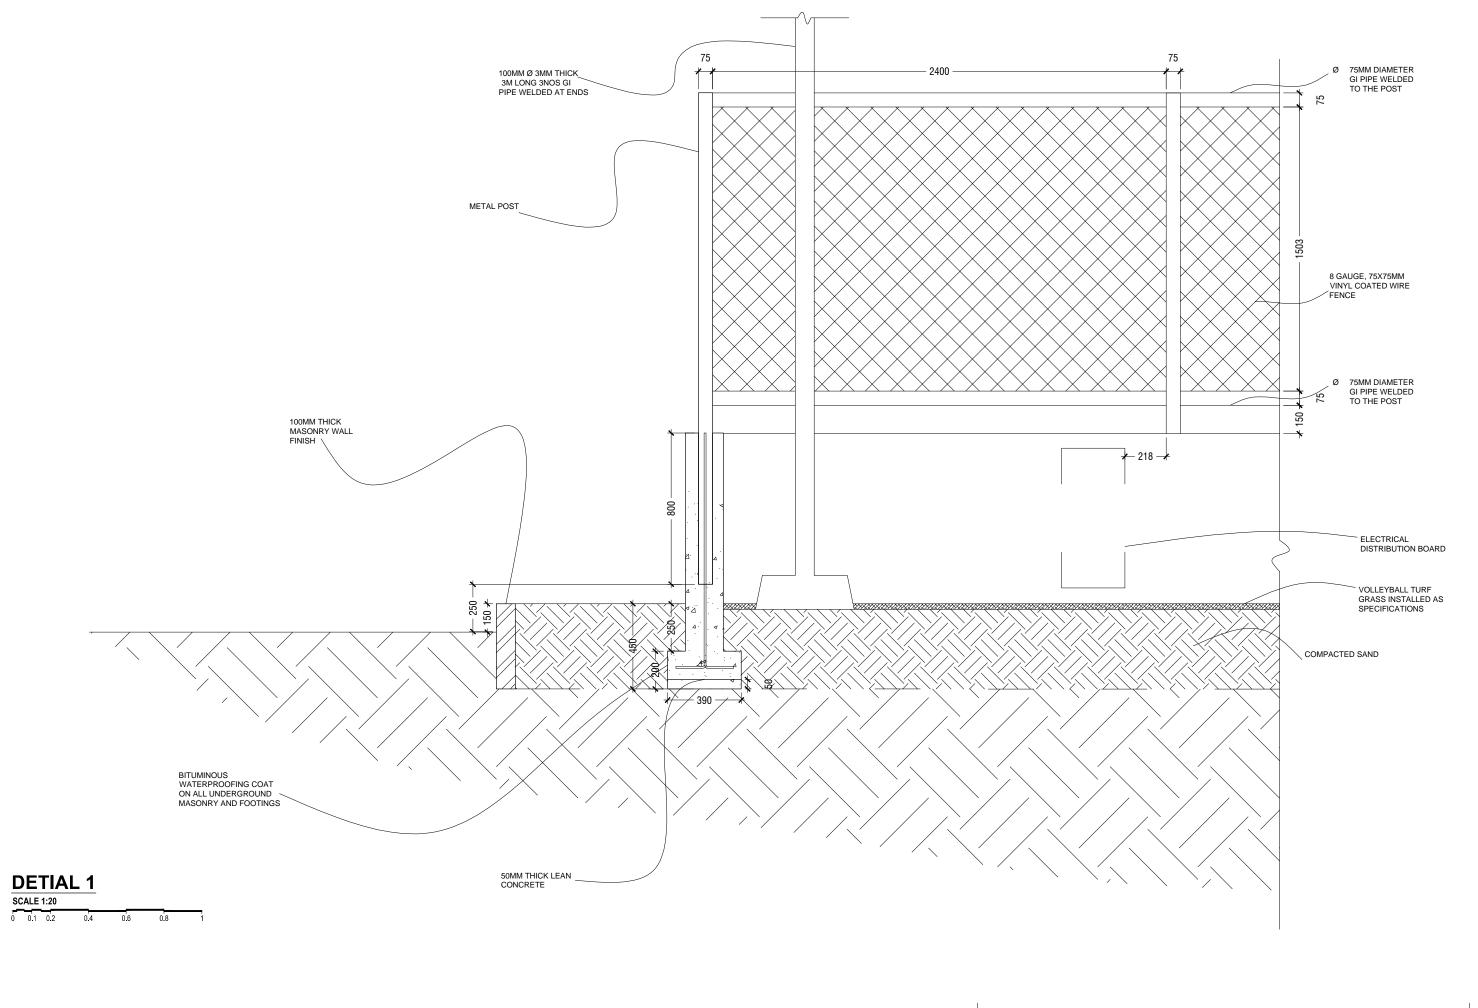

### OUTDOOR VOLLEY COURT ARCHITECTURAL DRAWINGS









PROJECT: VOLLEYBALL COURT

CLIENT: RANEY

DATE: MAY 2021

DO NOT SCALE THE DRAWING

DESCRIPTION ARCHITECTURAL DESIGN

DRAFTED BY: - ABDULLA ANEEL

A - 03/06



PROJECT: VOLLEYBALL COURT ARCHITECTURAL DESIGN

CLIENT: RANEY

DATE: MAY 2021

DO NOT SCALE THE DRAWING

DWG NO:

A - 04/06





### PORTABLE PLAYERS BENCH-PLAN





### PORTABLE PLAYERS BENCH-FRONT ELEVATION

| SC | ALE ' | 1:20 |    |     |      |    |
|----|-------|------|----|-----|------|----|
| 0  | 0.1   | 0.2  | 0. | 4 0 | .6 0 | .8 |



|     | <del>∤</del> 450 <del> </del> |
|-----|-------------------------------|
|     | 8T16                          |
| 450 | 2R6@150 c/c                   |

### **LIGHT POST FOOTING DETAILS**

| S | CALE | 1:20 |     |     |     |   |
|---|------|------|-----|-----|-----|---|
| 0 | 0.1