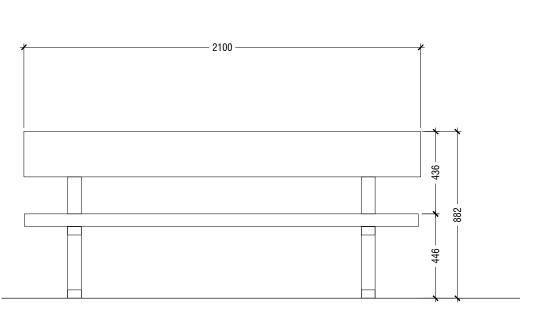

### PORTABLE PLAYERS BENCH-PLAN

### PORTABLE PLAYERS BENCH-FRONT ELEVATION

| SC | ALE ' | 1:20 |    |     |      |    |
|----|-------|------|----|-----|------|----|
| 0  | 0.1   | 0.2  | 0. | 4 0 | .6 0 | .8 |

|     | <del>∤</del> 450 <del> </del> |
|-----|-------------------------------|
|     | 8T16                          |
| 450 | 2R6@150 c/c                   |

### PORTABLE PLAYERS BENCH-SIDE ELEVATION

| S | CALE | 1:20 |     |     |     |   |
|---|------|------|-----|-----|-----|---|
| 0 | 0.1  | 0.2  | 0.4 | 0.6 | 0.8 | 1 |

| <del></del>               |                             |           |
|---------------------------|-----------------------------|-----------|
| PROJECT: VOLLEYBALL COURT | ARCHITECTURAL DESIGN        | DWG NO:   |
| CLIENT: RANEY             | DRAFTED BY: - ABDULLA ANEEL | A 06/06   |
| DATE: MAY 2021            |                             | A - 06/06 |
| DO NOT SCALE THE DRAWING  |                             |           |
| <u> </u>                  |                             |           |

# PORTABLE PLAYERS BENCH

Material: Aluminium 2100 mm , bench with single foot plank

System Information

PORTABLE PLAYERS BENCH- FLOOR PLAN SCALE 1:20

PORTABLE PLAYERS BENCH- SIDE ELEVATION SCALE 1:20

PORTABLE PLAYERS BENCH- SIDE ELEVATION SCALE 1:20