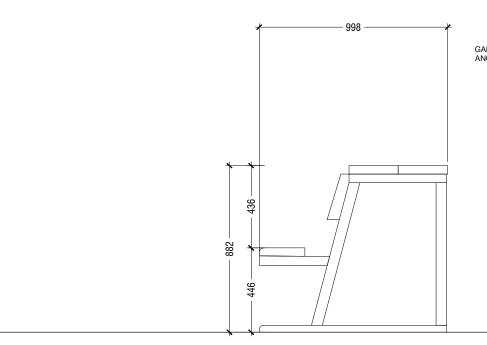

### PORTABLE PLAYERS BENCH-PLAN

### PORTABLE PLAYERS BENCH-FRONT ELEVATION

| SC | ALE ' | 1:20 |    |     |      |    |
|----|-------|------|----|-----|------|----|
| 0  | 0.1   | 0.2  | 0. | 4 0 | .6 0 | .8 |

|     | <del>∤</del> 450 <del> </del> |
|-----|-------------------------------|
|     | 8T16                          |
| 450 | 2R6@150 c/c                   |

### PORTABLE PLAYERS BENCH-SIDE ELEVATION

| S | CALE | 1:20 |     |     |     |   |
|---|------|------|-----|-----|-----|---|
| 0 | 0.1  | 0.2  | 0.4 | 0.6 | 0.8 | 1 |

| <del></del>               |                             |           |
|---------------------------|-----------------------------|-----------|
| PROJECT: VOLLEYBALL COURT | ARCHITECTURAL DESIGN        | DWG NO:   |
| CLIENT: RANEY             | DRAFTED BY: - ABDULLA ANEEL | A 06/06   |
| DATE: MAY 2021            |                             | A - 06/06 |
| DO NOT SCALE THE DRAWING  |                             |           |
| <u> </u>                  |                             |           |

# PORTABLE PLAYERS BENCH

Material: Aluminium 2100 mm , bench with single foot plank

System Information

PORTABLE PLAYERS BENCH- FLOOR PLAN SCALE 1:20

PORTABLE PLAYERS BENCH- SIDE ELEVATION SCALE 1:20

PORTABLE PLAYERS BENCH- SIDE ELEVATION SCALE 1:20