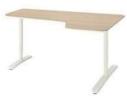

#### SAMPLE DRAWING

Corner desk right white stained oak veneer, white 160x110 cm

Table top Material: Wood / Particleboard

Leg: Steel / Aluminium

#### SAMPLE DRAWING

Corner desk left white stained oak veneer, white 160x110 cm

Table top Material: Wood / Particleboard

Leg: Steel / Aluminium

Quantity: 2

Quantity: 1

Wall shelf white, white 59x20 cm

Material: Wood

#### SAMPLE DRAWING

Corner desk right white stained oak veneer, white 160x110 cm

Table top Material: Wood / Particleboard

Leg: Steel / Aluminium

Quantity: 2

Quantity: 1