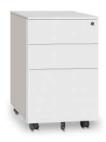

#### SAMPLE DRAWING

Cabinet with doors white 78x95 cm Material: Wood

Quantity: 3

#### SAMPLE DRAWING

Cabinet with doors white 78x95 cm

Material: Wood