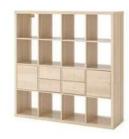

#### SAMPLE DRAWING

Shelving unit with 4 inserts white stained oak effect 147x147 cm Material: Wood

Wall newspaper rack white

Material: Wood / Steel / Plastic

Quantity: 1

#### SAMPLE DRAWING

Shelving unit with 4 inserts white stained oak effect 147x147 cm Material: Wood Quantity: 1

Coffee table white stained oak effect 90x55 cm Material: Wood / Particleboard Quantity: 1