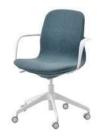

#### SAMPLE DRAWING

Office chair with armrests Gunnared blue, white

Material: Steel / Aluminium Fabric: 100% Polyester Armrest: Polypropylene Plastic Quantity: 8