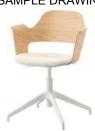

#### SAMPLE DRAWING

Conference chair white stained oak veneer, Gunnared beige light beige

Material: Aluminium Fabric: 100% Polyester