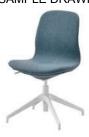

#### SAMPLE DRAWING

Office chair with armrests Gunnared beige, white

Material: Steel / Aluminium

Fabric: 100% Polyester / Leather (Not Genuine)

Armrest: Polypropylene Plastic