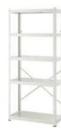

#### SAMPLE DRAWING

Shelving unit white 85x40x190 cm Material: Galvanized Steel Quantity: 1

Shelving unit white 85x40x190 cm

Material: Galvanized Steel