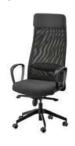

#### SAMPLE DRAWING

Office chair black Glose Robust black

High back Chair

Material: Steel / Aluminium

Fabric: 100% Polyester / Leather (Not Genuine)

Armrest: Polypropylene Plastic