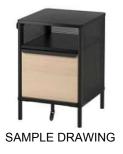

#### SAMPLE DRAWING

Cabinet with doors white 78x95 cm Material: Wood

Quantity: 3

#### SAMPLE DRAWING

Cabinet with doors white 78x95 cm

Material: Wood