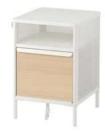

#### SAMPLE DRAWING

Chair metal black, grey Frame: Steel

Fabric: 100% Polyester

Quantity: 2

Side table white 38 cm

Frame: Galvanized Steel Material: Plastic / Wood

SAMPLE DRAWING

Wall shelf

white, white stained aspen

120x30 cm Material: Wood Quantity: 1

Bookcase white 120x28x237 cm Material: Wood Quantity: 1