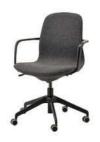

#### SAMPLE DRAWING

Office chair with armrests Gunnared beige, white

Material: Steel / Aluminium

Fabric: 100% Polyester / Leather (Not Genuine)

Armrest: Polypropylene Plastic