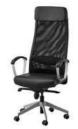

#### SAMPLE DRAWING

Swivel chair Bomstad black

Material: Steel / Aluminium

Fabric: 100% Polyester / Leather (Not Genuine)

Armrest: Polypropylene Plastic