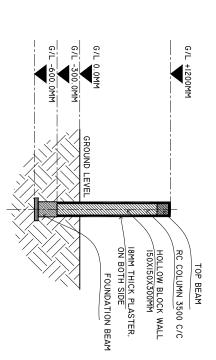

ADDITIONAL BOUNDARY WALL SITE PLAN
SCALE 1: 150

REVISED ON APRIL 2021. REVISION NOTES: SHEET CONTENTS:

CONSTRUCTION OF BOUNDARY WALL AT TH. THIMARAFUSHI

MINISTRY OF HEALTH

LOCATION:
TH. THIMARAFUSHI

CONTENTS: AS GIVEN
PROJECT MANAGER:
DESIGNER: ARIZ
CIV/STR. ENGINEER: ISMAIL

SHEET NO. : /
PAPER SIZE: A3 SURVEYED BY: DRAWN BY: ARIZ
CHECKED BY:
DATE: APRIL 2021

Infrastructure Development Unit.
Ministry of Health
Roshance Building
Sosun Magu'
Tel: 332 8887, Fax: 3328889
Email: projects@health.gov.mv

## **CROSS SECTION X-X**

SCALE: 1:50



## **DETAILS R/C**

**SCALE: 1:25** 

SHEET CONTENTS:



REVISED ON APRIL 2021.

REVISION NOTES:

| ACTUAL BS STANDARI | MINIMUN 30MM COVER ACTUAL BS STANDAR ABOVE GROUND LEVEL |
|--------------------|---------------------------------------------------------|
| CVEXEATO AO TEX    |                                                         |
| ALL BAR BENDING &  | BELOW GROUND LEVEL                                      |
|                    | MINIMUM 50MM COVER                                      |
|                    |                                                         |

CONSTRUCTION OF BOUNDARY WALL AT TH. THIMARAFUSHI

TH. THIMARAFUSHI

MINISTRY OF HEALTH

CONTENTS: AS GIVEN



CHECKED BY: DATE : APRIL 2021

SHEET NO. :

SURVEYED BY: DRAWN BY: ARIZ

SIGNER: ARIZ V/STR. ENGINEER: