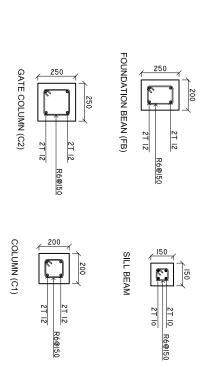

## **DETAILS R/C**

**SCALE: 1:25** 

SHEET CONTENTS:

REVISED ON APRIL 2021.

REVISION NOTES:

| ACTUAL BS STANDARI | MINIMUN 30MM COVER ACTUAL BS STANDAR ABOVE GROUND LEVEL |
|--------------------|---------------------------------------------------------|
| CVEXEATO AO TEX    |                                                         |
| ALL BAR BENDING &  | BELOW GROUND LEVEL                                      |
|                    | MINIMUM 50MM COVER                                      |
|                    |                                                         |