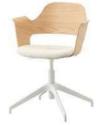

## SAMPLE DRAWING

Conference chair white stained oak veneer, Gunnared beige light beige Material: Aluminium Fabric: 100% Polyester