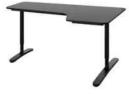

#### SAMPLE DRAWING

Corner desk right white stained oak veneer, white 160x110 cm

Table top Material: Wood / Particleboard Leg: Steel / Aluminium Quantity: 2

Quantity: 2

Corner desk right black stained ash veneer, black 160x110 cm

Table top Material: Wood / Particleboard Leg: Steel / Aluminium