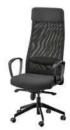

## SAMPLE DRAWING

Desk white 120x80 cm

Table top Material: Wood / Particleboard Leg: Steel Height: Adjustable Quantity: 7

Quantity: 3

Quantity: 1

Office chair Vissle dark grey

High back Chair Material: Steel / Aluminium Fabric: 100% Polyester / Leather (Not Genuine) Armrest: Polypropylene Plastic