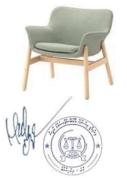

# SAMPLE DRAWING

Armchair Gunnared light green Material: Wood Fabric / cushion: 100% Polyester / Highly resilient polyurethane foam Quantity: 2

Shelving unit white 85x40x190 cm Material: Galvanized Steel