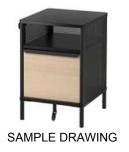

#### SAMPLE DRAWING

Desk white 120x80 cm Table top Material: Wood / Particleboard Leg: Steel Height: Adjustable Quantity: 10

Quantity: 1

Quantity: 1

Storage unit on legs mesh white 41x61 cm Table top Material: Wood / Particleboard Leg: Steel / Aluminium