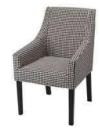

# SAMPLE DRAWING

Chair metal black, grey Frame: Steel Fabric: 100% Polyester

Side table white 38 cm Frame: Galvanized Steel Material: Plastic / Wood