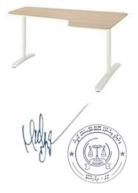

## SAMPLE DRAWING

Corner desk right white stained oak veneer, white 160x110 cm Table top Material: Wood / Particleboard Leg: Steel / Aluminium