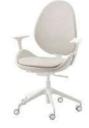

## SAMPLE DRAWING

Office chair with armrests Gunnared beige, white Material: Steel / Aluminium Fabric: 100% Polyester / Leather (Not Genuine) Armrest: Polypropylene Plastic

## SAMPLE DRAWING

Office chair with armrests Gunnared blue, white

Material: Steel / Aluminium Fabric: 100% Polyester Armrest: Polypropylene Plastic