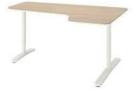

## SAMPLE DRAWING

Corner desk right white stained oak veneer, white 160x110 cm Table top Material: Wood / Particleboard Leg: Steel / Aluminium