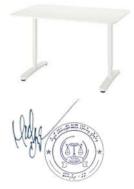

## SAMPLE DRAWING

Table white 125x75 cm Table top Material: Wood / Particleboard

Leg: Steel