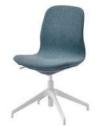

## SAMPLE DRAWING

Office chair with armrests Gunnared blue, white

Material: Steel / Aluminium Fabric: 100% Polyester Armrest: Polypropylene Plastic