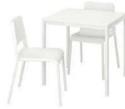

## SAMPLE DRAWING

Table and 2 chairs white, white 75x75 cm

Material: Wood / Polypropylene Plastic Leg: Steel / Wood / Polypropylene Plastic Quantity: 4

Chair white

Material: Wood / Polypropylene Plastic Leg: Steel / Wood / Polypropylene Plastic