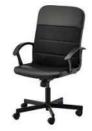

#### SAMPLE DRAWING

Swivel chair Bomstad black Material: Steel / Aluminium Fabric: 100% Polyester / Leather (Not Genuine) Armrest: Polypropylene Plastic

## SAMPLE DRAWING

Swivel chair Bomstad black

Material: Steel / Aluminium Fabric: 100% Polyester / Leather (Not Genuine) Armrest: Polypropylene Plastic