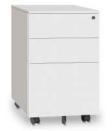

#### SAMPLE DRAWING

Storage unit on legs mesh white 41x61 cm

Table top Material: Wood / Particleboard Leg: Steel / Aluminium

Quantity: 8

Storage unit on legs mesh black 41x61 cm

Table top Material: Wood / Particleboard Leg: Steel / Aluminium