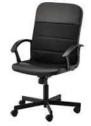

# SAMPLE DRAWING

Chair metal black, grey Frame: Steel Fabric: 100% Polyester

Side table white 38 cm Frame: Galvanized Steel Material: Plastic / Wood