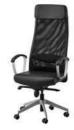

#### SAMPLE DRAWING

Swivel chair Bomstad black Material: Steel / Aluminium Fabric: 100% Polyester / Leather (Not Genuine) Armrest: Polypropylene Plastic

## SAMPLE DRAWING

Swivel chair Bomstad black

Material: Steel / Aluminium Fabric: 100% Polyester / Leather (Not Genuine) Armrest: Polypropylene Plastic