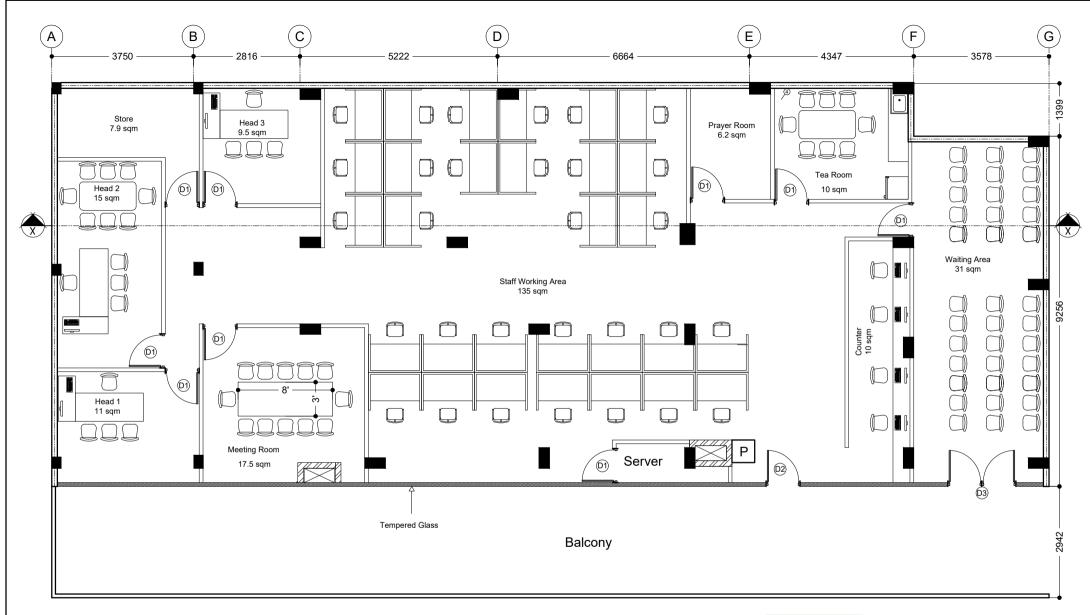

Note: All front facade are frameless 8mm Clear Tempered Glass. And all inside partitions are white aluminium frame with 8mm Clear glass. hight measurement of glass is in window schedule

NOTE: - ALL DOORS AND WINDOW FRAMES TO BE CHECKED ON SITE BEFORE FABRICATION

- ALL AREAS ARE GIVEN IN SQUARE METERS.

- REFER TO FLOOR PLANS FOR SWINGS

Interior

partition

**Details** 

FX FIXED GLASS

Note: All partitions are Aluminium white frame with