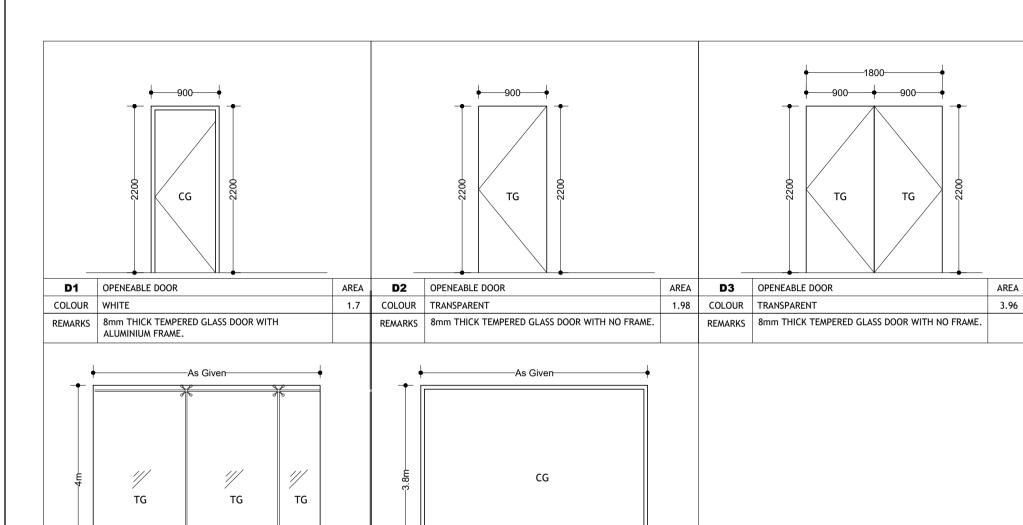

NOTE: - ALL DOORS AND WINDOW FRAMES TO BE CHECKED ON SITE BEFORE FABRICATION

- ALL AREAS ARE GIVEN IN SQUARE METERS.

- REFER TO FLOOR PLANS FOR SWINGS

Interior

partition

**Details** 

FX FIXED GLASS

Note: All partitions are Aluminium white frame with

8mm transparent glass. measurements are in floor

plan, height is 3.8m high.

TG TEMPERED CLEAR GLASS

AB ALUMINIUM BLADES

CG CLEAR GLASS

TB TIMBER BARS