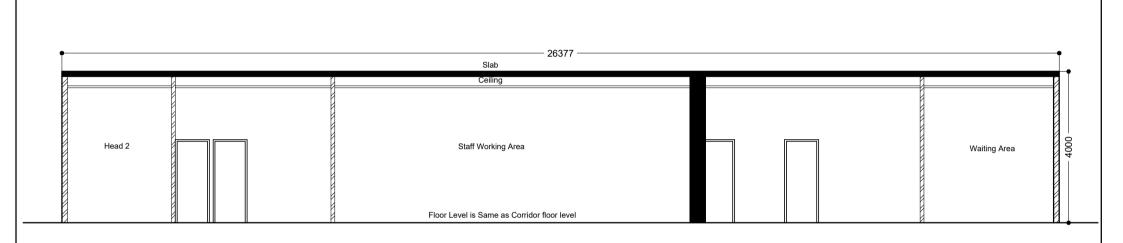

## AMIN AVENUE MAPLE

Facade

glass

**Details** 

high.

SCALE 1:50

Note: All walls are with Tempered Glass with no

frame. measurements are in floor plan, height is 4m