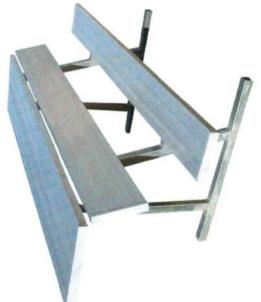

## PORTABLE PLAYERS BENCH

Material: Aluminium 2100 mm , bench with single foot plank

System Information

PORTABLE PLAYERS BENCH- FLOOR PLAN SCHE 120

PORTABLE PLAYERS BENCH- SIDE ELEVATION SALE 1220

PORTABLE PLAYERS BENCH- SIDE ELEVATION SCAE F.20