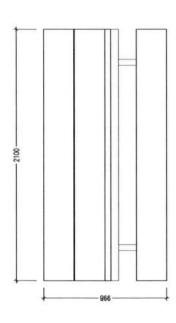

## PORTABLE PLAYERS BENCH

Material: Aluminium 2100 mm , bench with single foot plank

System Information

PORTABLE PLAYERS BENCH- FLOOR PLAN SCHE 120

PORTABLE PLAYERS BENCH- SIDE ELEVATION SALE 1220

PORTABLE PLAYERS BENCH- SIDE ELEVATION SCAE F.20