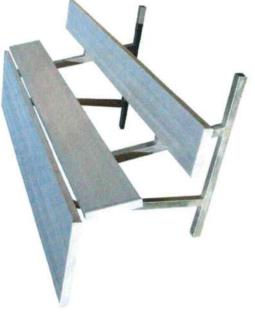

## PORTABLE PLAYERS BENCH

Material: Aluminium 2100 mm , bench with single foot plank

System Information

PORTABLE PLAYERS BENCH- FLOOR PLAN SCHE 120

PORTABLE PLAYERS BENCH- SIDE ELEVATION SALE 1220

PORTABLE PLAYERS BENCH- SIDE ELEVATION SCAE F.20