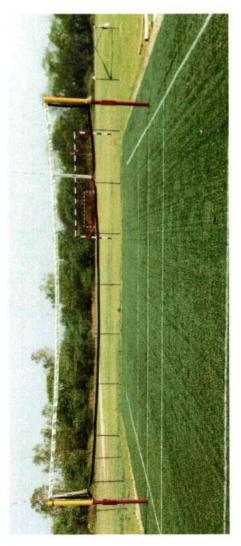

## VOLLEYBALL COURT TURF SPECIFICATIONS

VOLLEYBALL COURT TURF

## Volleyball court turf Specification

| Pile Height     | 22mm                      |
|-----------------|---------------------------|
| Dtex            | 0096                      |
| Stiches./m      | 310s/m (density:32,500/m2 |
| Colour          | Red/Green                 |
| Gauge           | 3/8"                      |
| Grass yam       | Fabrillated PE            |
| Backing         | PP+Net & SBR Latex        |
| Rubber granules | 07 kg/ sqm                |
| Silica sand     | 09 kg/sqm                 |