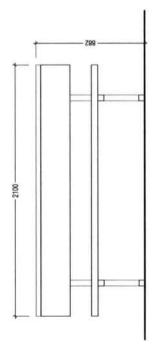

## PORTABLE PLAYERS BENCH

Material: Aluminium 2100 mm , bench with single foot plank

System Information

PORTABLE PLAYERS BENCH- FLOOR PLAN SCHE 120

PORTABLE PLAYERS BENCH- SIDE ELEVATION SALE 1220

PORTABLE PLAYERS BENCH- SIDE ELEVATION SCAE F.20