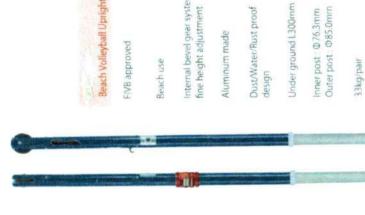

## **VOLLEYBALL SYSTEM**

Beach Volleyball Uprights

Internal bevel gear system for fine height adjustment

FIVB approved

Beach use

Urethane foam covered with tarpaulins

Easy attach/detach with Velcro tapes

Dust/Water/Rust proof design

H1700mm

5kg/pair

Beach Volleyball Referee Stand

FIVB approved

Beach use

Steel frame with padding

Detachable handrail

H2100 x W750 x D900mm

Footplate height adjustable 930-1430mm

57kg / unit

Chicial Volleyball Net

Polyethylene net with technora cable

H1000 x L9500mm

100mm x 100mm square mesti