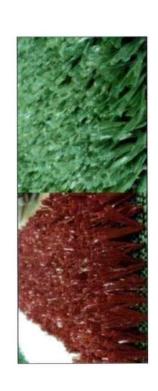

## VOLLEYBALL COURT TURF SPECIFICATIONS

VOLLEYBALL COURT TURF

## Volleyball court turf Specification

| Pile Height     | 22mm                      |
|-----------------|---------------------------|
| Dtex            | 0096                      |
| Stiches./m      | 310s/m (density:32,500/m2 |
| Colour          | Red/Green                 |
| Gauge           | 3/8"                      |
| Grass yam       | Fabrillated PE            |
| Backing         | PP+Net & SBR Latex        |
| Rubber granules | 07 kg/ sqm                |
| Silica sand     | 09 kg/sqm                 |

| 뉩          | 5            |
|------------|--------------|
| Green Turf | Red Jur      |
| 5          |              |
|            | Service Town |
|            | 1            |
|            |              |
|            | <b>→</b>     |
|            |              |
|            |              |
|            |              |
|            |              |
|            |              |
|            |              |
|            |              |
|            |              |
|            |              |
|            |              |
|            |              |
|            |              |
|            |              |
|            |              |
|            |              |
|            |              |
|            |              |
|            |              |