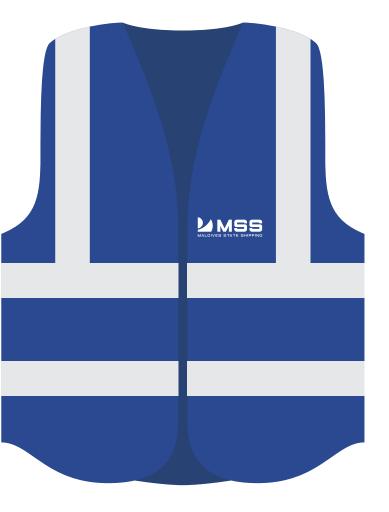

# SECTION E: DESIGN SPECIFICATIONS

# BOILER VEST

OPTION 1

# FRONT

BACK

MALDIVES STATE SHIPPING