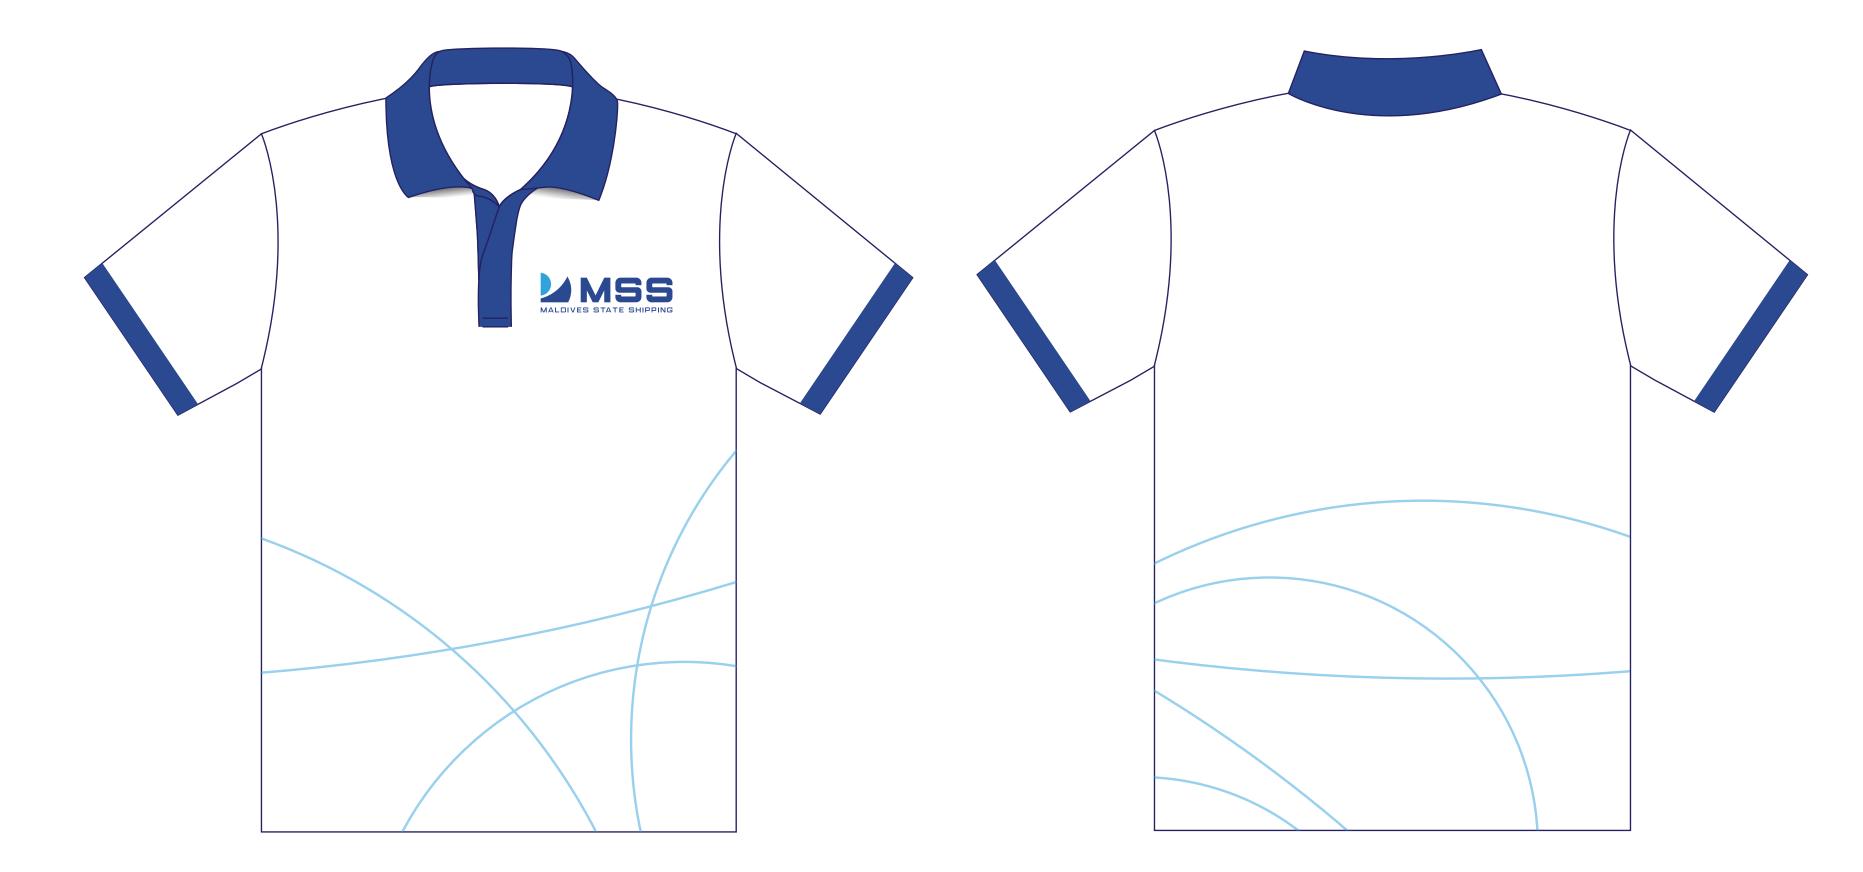

# SECTION E: DESIGN SPECIFICATIONS

# SHORT SLEEVE

FRONT

BACK

FRONT

BACK

# SHORT SLEEVE

FRONT

BACK