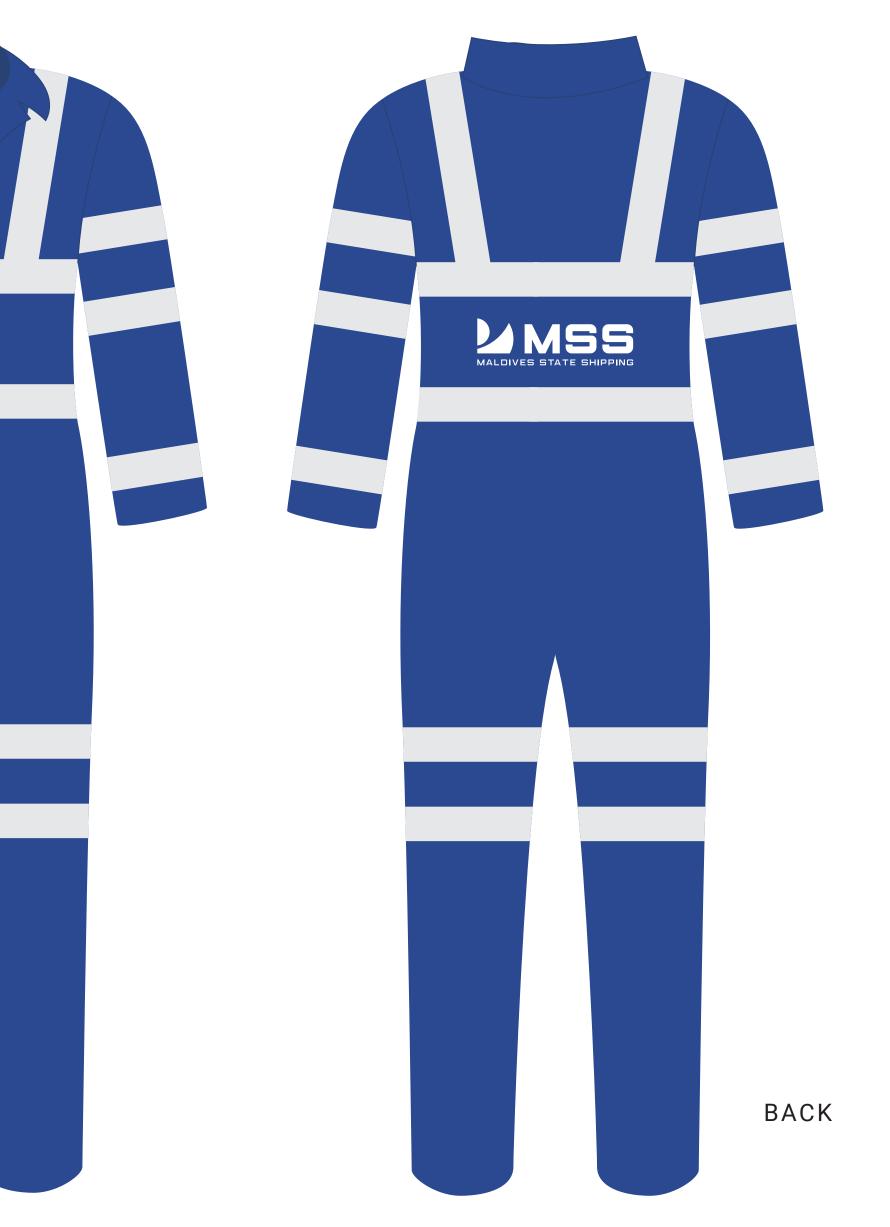

y Registration copy
- Tax Clearance copy
   Quotation Submission Sheet
- 4. Schedule of Requirements
- 5. Company Profile

Marks will be awarded for:

| 6 | Price of the merchandise                                   | 70% |
|---|------------------------------------------------------------|-----|
| 7 | Experience of the Company                                  | 10% |
|   | (Relevant experience is an added bonus)                    |     |
| 8 | Quality of the merchandise                                 | 10% |
|   | (The material, contrast and durability of the merchandise) |     |
| 9 | Delivery                                                   | 10% |
|   | (Within 21 days' of awarding the Contract)                 |     |



# SECTION E: DESIGN SPECIFICATIONS





# BOILER SUIT

FRONT





# SHORT SLEEVE



FRONT

BACK





FRONT



BACK



# SHORT SLEEVE



FRONT

BACK



# BOILER VEST

OPTION 1

# FRONT

BACK





MALDIVES STATE SHIPPING