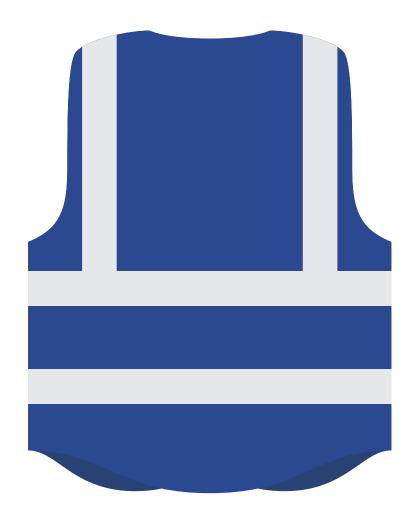

# SECTION E: DESIGN SPECIFICATIONS

# BOILER VEST

OPTION 1

# FRONT

BACK

MALDIVES STATE SHIPPING