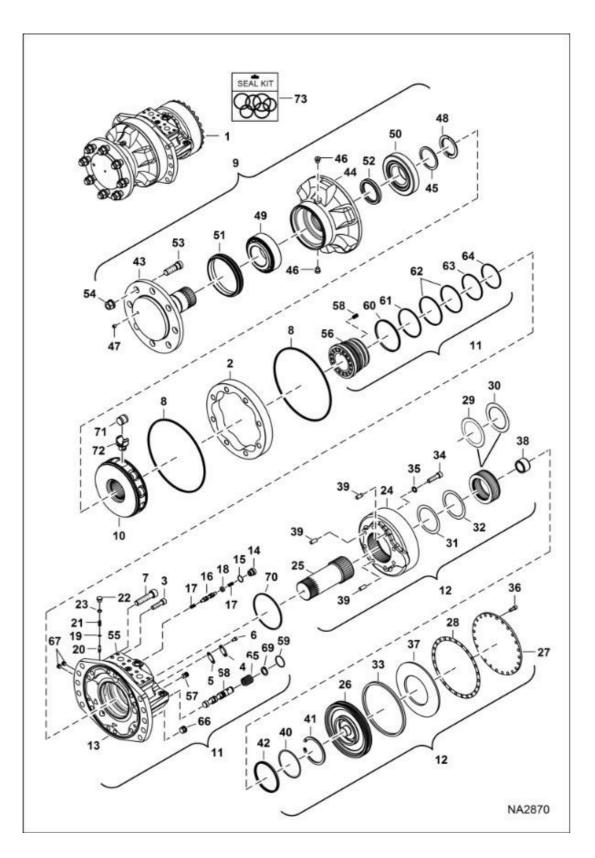

### 4. EXPECTED OUTPUTS

The expected outputs we wish to have in this will be updated in the catalogue 1-73. The catalogue will be attached with this.

# 5. SPECIFICATION

**Title:** Hydrostatic Motor & Brake (2-Speed)

**Model Number:** (S/N A3P011001 - A3P014874, A3P111001 - A3P112374)T650

Serial Number: A3P011001 & Above, A3P111001 & Above

| Ref. | Part Number | Description                                                                                                          | S/N | Qty |
|------|-------------|----------------------------------------------------------------------------------------------------------------------|-----|-----|
| 1    |             | MOTOR, DRIVE HYD 2-SPD, MOTOR, DRIVE HYD 2-SPD, Model R921810899 - Ref. 2-70 - NLA - Use 7010257REM - Was 7010257, A |     | 1   |
| 1    | 7010257REM  | MOTOR, DRIVE HYD 2-SPD                                                                                               |     | 1   |
| 1    | 7349882     | MOTOR DRIVE HYDR 2-SPD                                                                                               |     | 1   |
| 1    | 7349882REM  | MOTOR DRIVE HYDR 2-SPEED                                                                                             |     | 1   |
| 1    |             | MOTOR, DRIVE HYD 2-SPD, MOTOR, DRIVE HYD 2-SPD, NLA - Model R921812129 - Ref. 2-70 - Was 7281453, D                  |     | 1   |
| 2    |             | CAM, CAM, NLA - Order motor - Was 7020889, A                                                                         |     | 1   |
| 3    | 7020890     | BOLT                                                                                                                 |     | 2   |
| 4    | 6688716     | COVER                                                                                                                |     | 1   |
| 5    | 6688377     | GASKET, Was 6688717, A                                                                                               |     | 1   |
| 6    | 7020891     | BOLT                                                                                                                 |     | 2   |
| 7    | 7020892     | BOLT                                                                                                                 |     | 10  |
| 8    | 6676597     | O-RING, Was 6691216, A                                                                                               |     | 2   |
| 9    | 7020893     | CASE, FRONT ASSY, Ref. 44-52 - does not include Ref. 53 or 54                                                        |     | 1   |
| 10   | 7273676     | BLOCK CYLINDER, Was 7024971, A                                                                                       |     | 1   |
| 11   | 7020895     | HOUSING, ASSY, Ref. 56-70                                                                                            |     | 1   |
| 12   | 7020896     | BRAKE, ASSY, Ref. 24-42                                                                                              |     | 1   |
| 13   | 7020897     | HOUSING                                                                                                              |     | 1   |
| 14   | 6691227     | PLUG                                                                                                                 |     | 1   |
| 15   | 6689133     | O-RING                                                                                                               |     | 1   |
| 16   | 6675866     | SPOOL, Was 6690041, A                                                                                                |     | 1   |
| 17   | 6674841     | SPRING, Was 6690042, D                                                                                               |     | 2   |
| 18   | 6675867     | WASHER, Was 6690043, D                                                                                               |     | 1   |
| 19   | 6674343     | SHIM, Was 6690044, D                                                                                                 |     | 1   |

| Ref. | Part Number | Description                            | S/<br>N | Qty |
|------|-------------|----------------------------------------|---------|-----|
| 20   | 6675868     | POPPET, Was 6690045, A                 |         | 1   |
| 21   | 6674344     | SPRING, Was 6690046, D                 |         | 1   |
| 22   | 6674345     | PLUG, Was 6690047, D                   |         | 1   |
| 23   | 6676038     | O-RING, Was 6689132, D                 |         | 1   |
| 24   | 7020898     | HOUSING                                |         | 1   |
| 25   | 7020899     | SHAFT                                  |         | 1   |
| 26   | 6681638     | PISTON, Was 6691230, A                 |         | 1   |
| 27   | 6691098     | COVER, Was 6691231, A                  |         | 1   |
| 28   | 6674720     | GASKET, MOTOR HYD, Was 6691232         |         | 1   |
| 29   | 6674713     | BRAKE, DISC, inner                     |         | 16  |
| 30   | 6674714     | BRAKE, DISC, outer                     |         | 21  |
| 31   | 6674722     | SHIM, Was 6691235, A                   |         | 1   |
| 32   | 6691236     | SHIM                                   |         | 1   |
| 33   | 6674728     | SEAL, RING, Was 6691237, A             |         | 1   |
| 34   | 6691238     | BOLT                                   |         | 5   |
| 35   | 6674708     | WASHER, Was 6691239, A                 |         | 5   |
| 36   | 6689128     | BOLT, Was 6691240, A                   |         | 24  |
| 37   | 6678780     | WASHER, Was 6691241, A                 |         | 1   |
| 38   | 6674734     | BUSHING, Was 6691243, A                |         | 1   |
| 39   | 6691244     | PIN                                    |         | 3   |
| 40   |             | O-RING, O-RING, A                      |         | 1   |
| 41   |             | SNAP RING, SNAP RING, W/O pin holes, A |         | 1   |
| 42   |             | SEAL, SEAL, A                          |         | 1   |
| 42   | 7414710     | SEAL BRAKE                             |         | 1   |
| 42   |             | O-RING, O-RING, A                      |         | 1   |

| Ref. | Part Number | Description                         | S/N | Qty |
|------|-------------|-------------------------------------|-----|-----|
| 43   | 6674054     | SHAFT, Was 7020900, A               |     | 1   |
| 44   | 7020901     | HOUSING                             |     | 1   |
| 45   | 6691208     | KIT WASHER                          |     | 1   |
| 46   | 7008700     | PLUG                                |     | 2   |
| 47   | 6680019     | PLUG, Was 6691209, A                |     | 1   |
| 48   | 6660016     | RING, SPLIT, Was 6691210, A         |     | 1   |
| 49   | 6660017     | BEARING, Was 6689117, A             |     | 1   |
| 50   | 6660018     | BEARING MOTOR DRIVE, Was 6689118, A |     | 1   |
| 51   | 6691211     | SEAL                                |     | 1   |
| 52   | 6674056     | SEAL, Was 6691212, A                |     | 1   |
| 53   | 7020902     | STUD                                |     | 8   |
| 54   | 7020903     | NUT                                 |     | 8   |
| 55   | 7020904     | ROLLER                              |     | 8   |
| 56   | 7020905     | DISTRIBUTOR                         |     | 1   |
| 57   | 6660032     | STOP PIN, Was 6691220, A            |     | 1   |
| 58   | 6660033     | SPRING, Was 6691221, A              |     | 16  |
| 59   | 7020906     | SEAL, Was 7020706, B,D              |     | 1   |
| 60   | 7020907     | SEAL                                |     | 1   |
| 61   | 7020908     | SEAL                                |     | 1   |
| 62   | 7020909     | SEAL                                |     | 2   |
| 63   | 7020910     | SEAL                                |     | 1   |
| 64   | 7020911     | SEAL                                |     | 1   |
| 65   | 7020912     | SPRING                              |     | 1   |
| 66   | 6689129     | PLUG                                |     | 1   |
| 67   | 7020913     | PLUG                                |     | 2   |

| Ref. | Part Number | Description                                               | S/N | Qty |
|------|-------------|-----------------------------------------------------------|-----|-----|
| 68   | 7020914     | SPOOL                                                     |     | 1   |
|      |             |                                                           |     | 1   |
| 69   | 7020915     | CLIP                                                      |     | 1   |
| 70   | 7020916     | SEAL                                                      |     | 1   |
| 71   | 7020904     | ROLLER                                                    |     | 1   |
| 72   | 7024972     | PISTON, MOTOR                                             |     | 1   |
| 73   | 7024970     | KIT, SEAL, Ref. 8, 15, 23, 28, 33, 40, 51, 52, 59-64 & 70 |     | 1   |