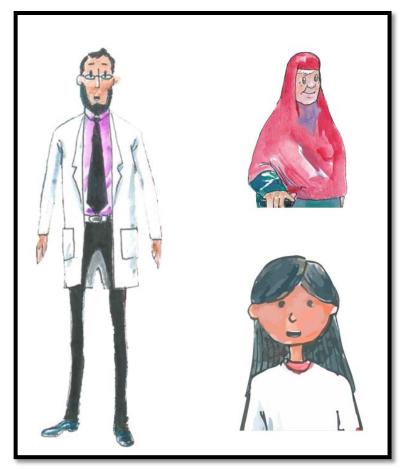

Figure 1: Characters to be used in the posters

2. Designing of promotional material

| #  | Task          | Requirements                                                     |  |
|----|---------------|------------------------------------------------------------------|--|
| 1. | Backdrop      | • The design should be vector graphics, not a bitmap             |  |
|    |               | image                                                            |  |
|    |               | • The design should represents the goal and objectives of        |  |
|    |               | the LCEI project,                                                |  |
|    |               | • The design of the backdrop should relate to the local context. |  |
|    |               | • Minimum 3 design should be submitted for the selection         |  |
|    |               | • Should include requested modifications to the selected         |  |
|    |               | design by the Ministry without any additional cost.              |  |
| 2. | Promotional   | • Design of T-Shirt, caps, Sticker, Notebook and Pen             |  |
|    | material      | • The T-Shirt design should be simple and easy to be             |  |
|    |               | printed on T-Shirt.                                              |  |
|    |               | • Note book size is A5 and for the cover designed                |  |
|    |               | backdrop should be used.                                         |  |
|    |               | • Should include designed posters in the note book.              |  |
| 3. | Info graphics | • Design 10 info graphics using the messages given in            |  |
|    |               | table 1 and information provided by MEE.                         |  |
|    |               | • The design should be vector graphics, not a bitmap             |  |
|    |               | image.                                                           |  |
|    |               | • Each Info graphics should be provided in Dhivehi and English.  |  |
|    |               | • The info graphics should target a variety of audiences         |  |
|    |               | including students, families, civil society and public at        |  |
|    |               | large. The stakeholders and beneficiaries will be the            |  |
|    |               | entire Maldivian community.                                      |  |
|    |               | • The info graphics should be simple and visually                |  |
|    |               | appealing in delivering messages.                                |  |
|    |               | • The info graphics should be colorful and interesting           |  |
| 4. | Leaflet       | • Using the messages given in table 1 and posters                |  |
|    |               | designed for task 1 design 7 leaflets                            |  |
|    |               | o Size: A4                                                       |  |
|    |               | • Design of the leaflet should be simple and visually            |  |
|    |               | appealing in delivering messages.                                |  |