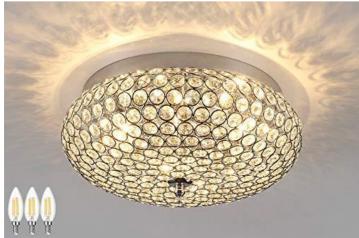

#### Chandelier 36"

| эрсспісаціон       |                            |
|--------------------|----------------------------|
| Type or Model      | As shown in the picture or |
|                    | similar one                |
| Dimension          | 36" (Diameter 900mm to     |
| Refer to the image | 930mm)                     |
| Lumens per watt    | 130lm/w or more            |
| Color temperature  | 3000k                      |
| Watt               | -                          |
| Voltage            | AC200 to AC240V            |
| Installation style | Surface mount              |
| Base               | Stainless steel            |