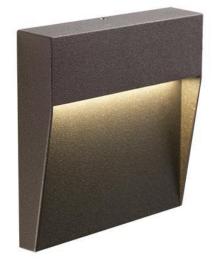

## WALL LIGHT (COLUMN OUTSIDE)

| Type or Model      | As shown in the picture or |
|--------------------|----------------------------|
|                    | similar one                |
| Dimension          | A (between 150mm to 200mm) |
| Refer to the image | B (between 170mm to 220mm) |
|                    | C (40mm or less)           |
| Lumens per watt    | 130lm/w or more            |
| Watt               | between 15watt to 20watt   |
| Color temperature  | 3000k                      |
| Voltage            | AC200 to AC240V            |
| Installation style | Surface mounted            |
| Protection rating  | IP65 or above              |
| Color              | Dark Brown (matt finish)   |
| Type of bulb       | SMD LED                    |