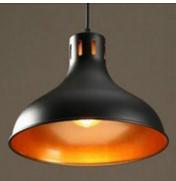

## Pendant light

| Type or Model     | As shown in the picture or |
|-------------------|----------------------------|
|                   | similar one                |
| Dimension         | Diameter 500mm to 600mmm   |
| Lumens per watt   | 130lm/w or more            |
| Color temperature | 3000k                      |
| Watt              | 32W                        |
| Voltage           | AC200 to AC240V            |
| Color             | Dark Brown (matt finish)   |