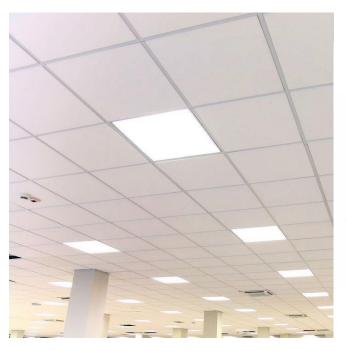

# LED PANEL LIGHT 40W (ceiling recessed / grid ceiling )

| Specification      |                                 |  |  |
|--------------------|---------------------------------|--|--|
| Type or Model      | As shown in the picture or      |  |  |
|                    | similar one                     |  |  |
| Dimension          | 600MM X 600MM                   |  |  |
| Lumens per watt    | 130lm/w or more                 |  |  |
| Color temperature  | 65000k                          |  |  |
| Watt               | 40W                             |  |  |
| Voltage            | AC200 to AC240V                 |  |  |
| Installation style | Ceiling recessed / Grid ceiling |  |  |
| Diver brand        | Meanwell / Phillips / Osram     |  |  |
| Color              | white                           |  |  |
| Type of bulb       | SMD LED                         |  |  |
| Heat sink Type     | Aluminum or Aluminum Diecast    |  |  |