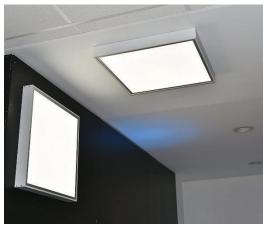

#### LED PANEL LIGHT 40W and 24W

| Type or Model      | As shown in the picture or similar one |  |  |
|--------------------|----------------------------------------|--|--|
| Dimension          |                                        |  |  |
| Lumens per watt    | 130lm/w or more                        |  |  |
| Color temperature  | 65000k                                 |  |  |
| Watt               | 40W and 24W                            |  |  |
| Voltage            | AC200 to AC240V                        |  |  |
| Installation style | Surface mounted                        |  |  |
| Diver brand        | Meanwell / Phillips / Osram            |  |  |
| Color              | white                                  |  |  |
| Type of bulb       | SMD LED                                |  |  |
| Heat sink Type     | Aluminum or Aluminum Diecast           |  |  |