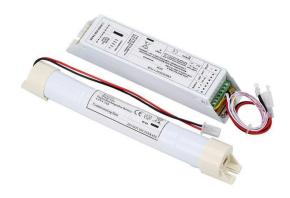

#### **Emergency** Fluorescent **Tube Light Kit**

| Type or Model  | As shown in the picture or |  |  |  |
|----------------|----------------------------|--|--|--|
|                | similar one                |  |  |  |
| Emergency time | Min 3hrs                   |  |  |  |
| Charging time  | 24hr continuous charging   |  |  |  |
| Light wattage  | 36W                        |  |  |  |
| Voltage        | 230V                       |  |  |  |
| Light source   | Fluorescent tube light     |  |  |  |
|                |                            |  |  |  |