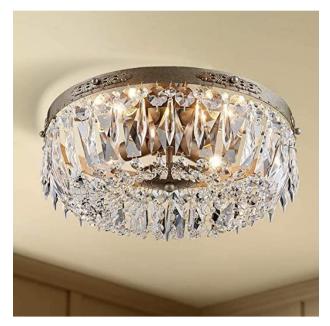

## **Decorative Ceiling Light 24"**

| Type or Model      | As shown in the picture or |
|--------------------|----------------------------|
|                    | similar one                |
| Dimension          | 24" (Diameter 600mm to     |
| Refer to the image | 620mm)                     |
| Lumens per watt    | 130lm/w or more            |
| Color temperature  | 3000k                      |
| Watt               | -                          |
| Voltage            | AC200 to AC240V            |
| Installation style | Surface mount              |
| Base               | Stainless steel            |