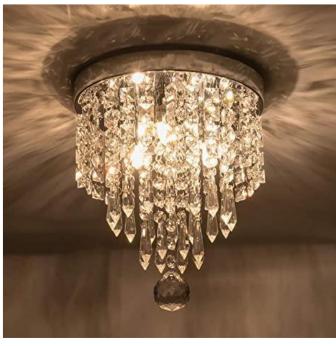

#### Chandelier 36"

| эрсспісаціон       |                            |
|--------------------|----------------------------|
| Type or Model      | As shown in the picture or |
|                    | similar one                |
| Dimension          | 36" (Diameter 900mm to     |
| Refer to the image | 930mm)                     |
| Lumens per watt    | 130lm/w or more            |
| Color temperature  | 3000k                      |
| Watt               | -                          |
| Voltage            | AC200 to AC240V            |
| Installation style | Surface mount              |
| Base               | Stainless steel            |