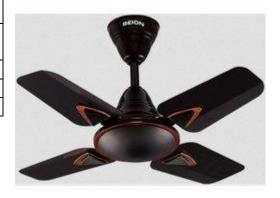

## **Decorative Ceiling Fan 36"**

| Type or Model      | As shown in the picture or |
|--------------------|----------------------------|
|                    | similar one                |
| Dimension          | 36" (Diameter 900mm to     |
| Refer to the image | 930mm)                     |
| If with light      | 3000k                      |
| Color temperature  |                            |
| Watt               | -                          |
| Voltage            | AC200 to AC240V            |
| Number of Blades   | Minimum 4blades            |