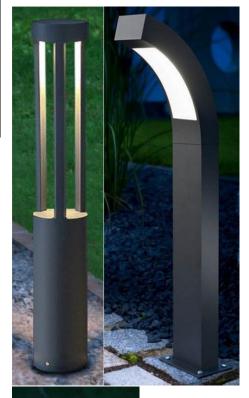

## Garden light

| Type or Model     | As shown in the picture or |
|-------------------|----------------------------|
|                   | similar one                |
| Dimension         | Height 800mm               |
| Lumens per watt   | 130lm/w or more            |
| Color temperature | 3000k                      |
| Watt              | 15W or above               |
| Voltage           | AC200 to AC240V            |
| Color             | Dark Brown (matt finish)   |

## Pole Garden light

| Type or Model     | As shown in the picture or |
|-------------------|----------------------------|
|                   | similar one                |
| Dimension         | Height 2400mm or above     |
| Lumens per watt   | 130lm/w or more            |
| Color temperature | 3000k                      |
| Watt              | 60W or above               |
| Voltage           | AC200 to AC240V            |
| Color             | Dark Brown (matt finish)   |