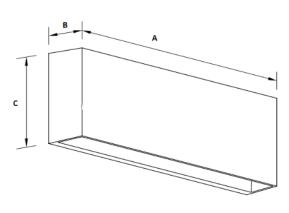

#### WALL LIGHT (COLUMN INSIDE)

#### Specification

| Type or Model      | As shown in the picture or |
|--------------------|----------------------------|
|                    | similar one                |
| Dimension          | A (between 150mm to 200mm) |
| Refer to the image | B (between 170mm to 220mm) |
|                    | C (40mm or less)           |
| Lumens per watt    | 130lm/w or more            |
| Color temperature  | 3000k                      |
| Watt               | between 15watt to 20watt   |
| Voltage            | AC200 to AC240V            |
| Installation style | Surface mounted            |
| Protection rating  | IP65 or above              |
| Color              | Dark Brown (matt finish)   |
| Type of bulb       | SMD LED                    |