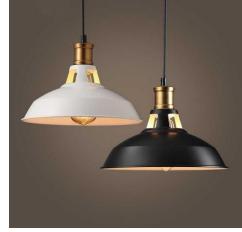

## Pendant light

| Type or Model     | As shown in the picture or |
|-------------------|----------------------------|
|                   | similar one                |
| Dimension         | Diameter 500mm to 600mmm   |
| Lumens per watt   | 130lm/w or more            |
| Color temperature | 3000k                      |
| Watt              | 32W                        |
| Voltage           | AC200 to AC240V            |
| Color             | Dark Brown (matt finish)   |