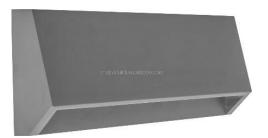

#### WALL LIGHT (COLUMN INSIDE)

#### Specification

| Type or Model      | As shown in the picture or |
|--------------------|----------------------------|
|                    | similar one                |
| Dimension          | A (between 150mm to 200mm) |
| Refer to the image | B (between 170mm to 220mm) |
|                    | C (40mm or less)           |
| Lumens per watt    | 130lm/w or more            |
| Color temperature  | 3000k                      |
| Watt               | between 15watt to 20watt   |
| Voltage            | AC200 to AC240V            |
| Installation style | Surface mounted            |
| Protection rating  | IP65 or above              |
| Color              | Dark Brown (matt finish)   |
| Type of bulb       | SMD LED                    |