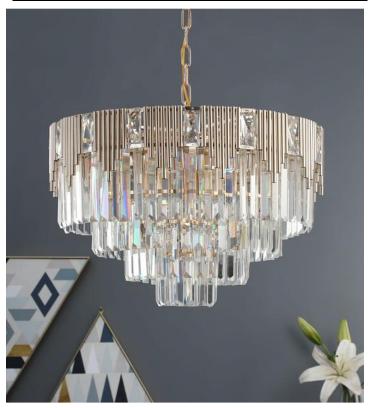

#### Chandelier 36"

| эрсспісаціон       |                            |
|--------------------|----------------------------|
| Type or Model      | As shown in the picture or |
|                    | similar one                |
| Dimension          | 36" (Diameter 900mm to     |
| Refer to the image | 930mm)                     |
| Lumens per watt    | 130lm/w or more            |
| Color temperature  | 3000k                      |
| Watt               | -                          |
| Voltage            | AC200 to AC240V            |
| Installation style | Surface mount              |
| Base               | Stainless steel            |