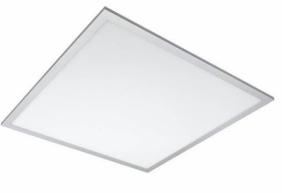

#### LED PANEL LIGHT 40W and 24W

| Type or Model      | As shown in the picture or similar one |  |  |
|--------------------|----------------------------------------|--|--|
| Dimension          |                                        |  |  |
| Lumens per watt    | 130lm/w or more                        |  |  |
| Color temperature  | 65000k                                 |  |  |
| Watt               | 40W and 24W                            |  |  |
| Voltage            | AC200 to AC240V                        |  |  |
| Installation style | Surface mounted                        |  |  |
| Diver brand        | Meanwell / Phillips / Osram            |  |  |
| Color              | white                                  |  |  |
| Type of bulb       | SMD LED                                |  |  |
| Heat sink Type     | Aluminum or Aluminum Diecast           |  |  |