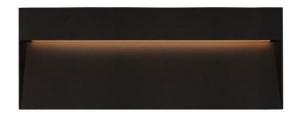

## WALL LIGHT (FOR BEAM)

#### SPECIFICATION

| Type or Model      | As shown in the picture or |
|--------------------|----------------------------|
|                    | similar one                |
| Dimension          | A (between 220mm to 280mm) |
| Refer to the image | B (60mm or less)           |
|                    | C (between 80mm to 110mm)  |
| Lumens per watt    | 130lm/w or more            |
| Color temperature  | 3000k                      |
| Watt               | From 15watt to 20watt      |
| Voltage            | AC200 to AC240V            |
| Installation style | Surface mounted            |
| Protection rating  | IP65 or above              |
| Color              | Dark Brown (matt finish)   |
| Type of bulb       | SMD LED                    |