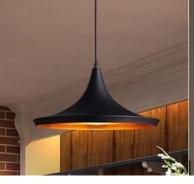

## Pendant light

| Type or Model     | As shown in the picture or |
|-------------------|----------------------------|
|                   | similar one                |
| Dimension         | Diameter 500mm to 600mmm   |
| Lumens per watt   | 130lm/w or more            |
| Color temperature | 3000k                      |
| Watt              | 32W                        |
| Voltage           | AC200 to AC240V            |
| Color             | Dark Brown (matt finish)   |