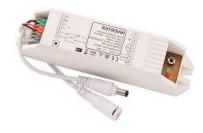

# Emergency Led light Driver Kit

#### Specification

| Type or Model  | As shown in the picture or |
|----------------|----------------------------|
|                | similar one                |
| Emergency time | Min 3hrs                   |
| Charging time  | 24hr continuous charging   |
| Light wattage  | Min 15W to 30W             |
| Voltage        | 230V                       |
| Light source   | LED panel lights           |
|                |                            |