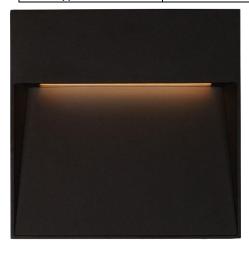

#### WALL LIGHT (COLUMN INSIDE)

#### Specification

| Type or Model      | As shown in the picture or |
|--------------------|----------------------------|
|                    | similar one                |
| Dimension          | A (between 150mm to 200mm) |
| Refer to the image | B (between 170mm to 220mm) |
|                    | C (40mm or less)           |
| Lumens per watt    | 130lm/w or more            |
| Color temperature  | 3000k                      |
| Watt               | between 15watt to 20watt   |
| Voltage            | AC200 to AC240V            |
| Installation style | Surface mounted            |
| Protection rating  | IP65 or above              |
| Color              | Dark Brown (matt finish)   |
| Type of bulb       | SMD LED                    |