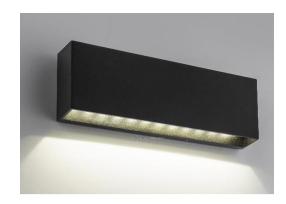

## WALL LIGHT (FOR BEAM)

#### SPECIFICATION

| Type or Model      | As shown in the picture or |
|--------------------|----------------------------|
|                    | similar one                |
| Dimension          | A (between 220mm to 280mm) |
| Refer to the image | B (60mm or less)           |
|                    | C (between 80mm to 110mm)  |
| Lumens per watt    | 130lm/w or more            |
| Color temperature  | 3000k                      |
| Watt               | From 15watt to 20watt      |
| Voltage            | AC200 to AC240V            |
| Installation style | Surface mounted            |
| Protection rating  | IP65 or above              |
| Color              | Dark Brown (matt finish)   |
| Type of bulb       | SMD LED                    |