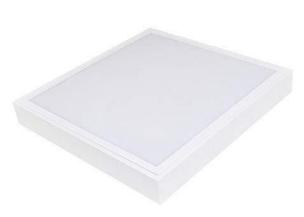

# LED PANEL LIGHT 40W (ceiling recessed / grid ceiling )

| Specification      |                                 |  |  |
|--------------------|---------------------------------|--|--|
| Type or Model      | As shown in the picture or      |  |  |
|                    | similar one                     |  |  |
| Dimension          | 600MM X 600MM                   |  |  |
| Lumens per watt    | 130lm/w or more                 |  |  |
| Color temperature  | 65000k                          |  |  |
| Watt               | 40W                             |  |  |
| Voltage            | AC200 to AC240V                 |  |  |
| Installation style | Ceiling recessed / Grid ceiling |  |  |
| Diver brand        | Meanwell / Phillips / Osram     |  |  |
| Color              | white                           |  |  |
| Type of bulb       | SMD LED                         |  |  |
| Heat sink Type     | Aluminum or Aluminum Diecast    |  |  |