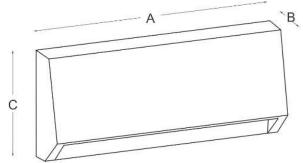

## WALL LIGHT (FOR BEAM)

#### SPECIFICATION

| Type or Model      | As shown in the picture or |
|--------------------|----------------------------|
|                    | similar one                |
| Dimension          | A (between 220mm to 280mm) |
| Refer to the image | B (60mm or less)           |
|                    | C (between 80mm to 110mm)  |
| Lumens per watt    | 130lm/w or more            |
| Color temperature  | 3000k                      |
| Watt               | From 15watt to 20watt      |
| Voltage            | AC200 to AC240V            |
| Installation style | Surface mounted            |
| Protection rating  | IP65 or above              |
| Color              | Dark Brown (matt finish)   |
| Type of bulb       | SMD LED                    |