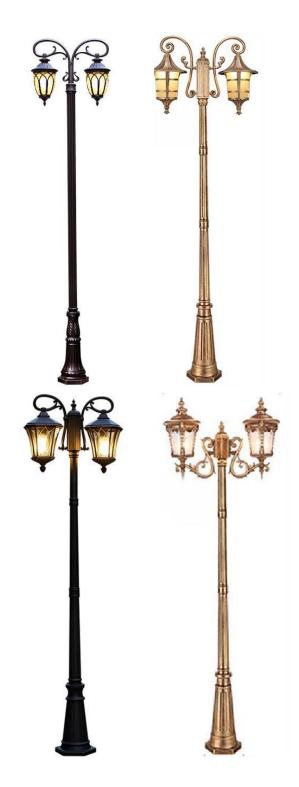

## Pole Garden light

| Type or Model     | As shown in the picture or |
|-------------------|----------------------------|
|                   | similar one                |
| Dimension         | Height 2400mm or above     |
| Lumens per watt   | 130lm/w or more            |
| Color temperature | 3000k                      |
| Watt              | 60W or above               |
| Voltage           | AC200 to AC240V            |
| Color             | Dark Brown (matt finish)   |