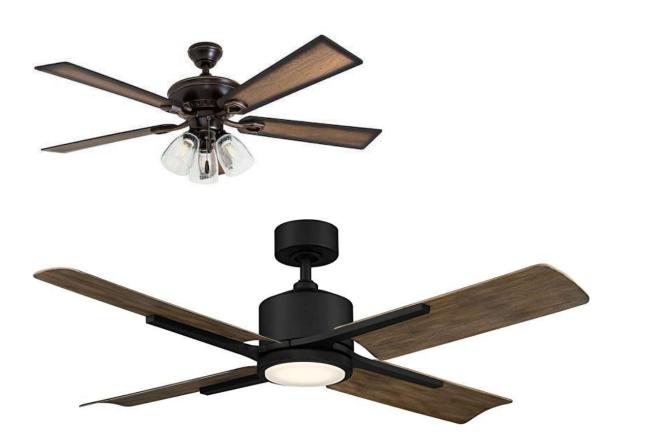

## **Decorative Ceiling Fan 36"**

| Type or Model      | As shown in the picture or |
|--------------------|----------------------------|
|                    | similar one                |
| Dimension          | 36" (Diameter 900mm to     |
| Refer to the image | 930mm)                     |
| If with light      | 3000k                      |
| Color temperature  |                            |
| Watt               | -                          |
| Voltage            | AC200 to AC240V            |
| Number of Blades   | Minimum 4blades            |