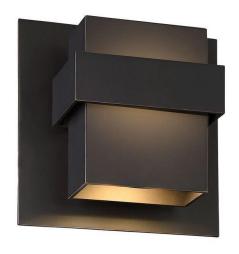

## WALL LIGHT (COLUMN OUTSIDE)

| Type or Model      | As shown in the picture or |
|--------------------|----------------------------|
|                    | similar one                |
| Dimension          | A (between 150mm to 200mm) |
| Refer to the image | B (between 170mm to 220mm) |
|                    | C (40mm or less)           |
| Lumens per watt    | 130lm/w or more            |
| Watt               | between 15watt to 20watt   |
| Color temperature  | 3000k                      |
| Voltage            | AC200 to AC240V            |
| Installation style | Surface mounted            |
| Protection rating  | IP65 or above              |
| Color              | Dark Brown (matt finish)   |
| Type of bulb       | SMD LED                    |