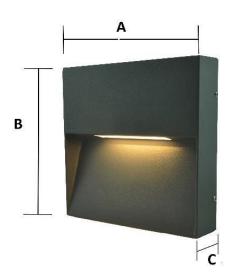

## WALL LIGHT (FOR BEAM)

#### SPECIFICATION

| Type or Model      | As shown in the picture or |
|--------------------|----------------------------|
|                    | similar one                |
| Dimension          | A (between 220mm to 280mm) |
| Refer to the image | B (60mm or less)           |
|                    | C (between 80mm to 110mm)  |
| Lumens per watt    | 130lm/w or more            |
| Color temperature  | 3000k                      |
| Watt               | From 15watt to 20watt      |
| Voltage            | AC200 to AC240V            |
| Installation style | Surface mounted            |
| Protection rating  | IP65 or above              |
| Color              | Dark Brown (matt finish)   |
| Type of bulb       | SMD LED                    |