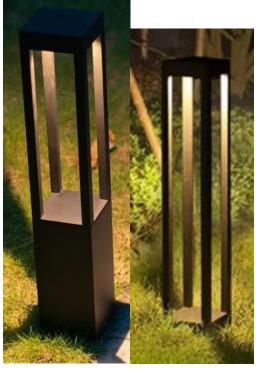

## Garden light

| Type or Model     | As shown in the picture or |
|-------------------|----------------------------|
|                   | similar one                |
| Dimension         | Height 800mm               |
| Lumens per watt   | 130lm/w or more            |
| Color temperature | 3000k                      |
| Watt              | 15W or above               |
| Voltage           | AC200 to AC240V            |
| Color             | Dark Brown (matt finish)   |