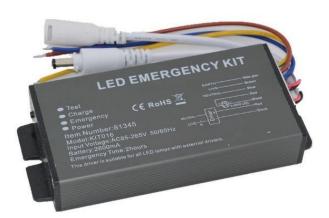

# Emergency Led light Driver Kit

#### Specification

| Type or Model  | As shown in the picture or |
|----------------|----------------------------|
|                | similar one                |
| Emergency time | Min 3hrs                   |
| Charging time  | 24hr continuous charging   |
| Light wattage  | Min 15W to 30W             |
| Voltage        | 230V                       |
| Light source   | LED panel lights           |
|                |                            |