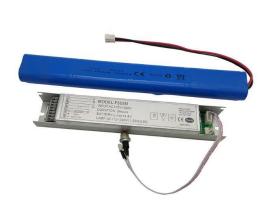

#### **Emergency** Fluorescent **Tube Light Kit**

| Type or Model  | As shown in the picture or |  |  |  |
|----------------|----------------------------|--|--|--|
|                | similar one                |  |  |  |
| Emergency time | Min 3hrs                   |  |  |  |
| Charging time  | 24hr continuous charging   |  |  |  |
| Light wattage  | 36W                        |  |  |  |
| Voltage        | 230V                       |  |  |  |
| Light source   | Fluorescent tube light     |  |  |  |
|                |                            |  |  |  |