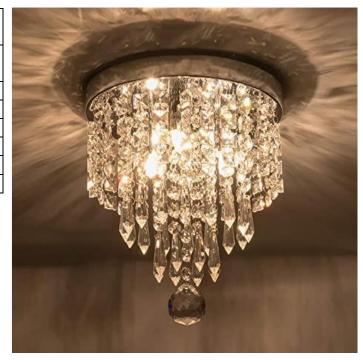

#### Chandelier 36"

| эрсспісаціон       |                            |
|--------------------|----------------------------|
| Type or Model      | As shown in the picture or |
|                    | similar one                |
| Dimension          | 36" (Diameter 900mm to     |
| Refer to the image | 930mm)                     |
| Lumens per watt    | 130lm/w or more            |
| Color temperature  | 3000k                      |
| Watt               | -                          |
| Voltage            | AC200 to AC240V            |
| Installation style | Surface mount              |
| Base               | Stainless steel            |