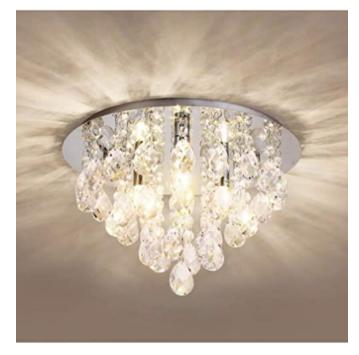

#### Chandelier 36"

| эрсспісаціон       |                            |
|--------------------|----------------------------|
| Type or Model      | As shown in the picture or |
|                    | similar one                |
| Dimension          | 36" (Diameter 900mm to     |
| Refer to the image | 930mm)                     |
| Lumens per watt    | 130lm/w or more            |
| Color temperature  | 3000k                      |
| Watt               | -                          |
| Voltage            | AC200 to AC240V            |
| Installation style | Surface mount              |
| Base               | Stainless steel            |