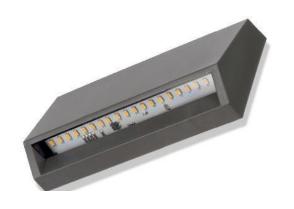

## WALL LIGHT (COLUMN OUTSIDE)

| Type or Model      | As shown in the picture or |
|--------------------|----------------------------|
|                    | similar one                |
| Dimension          | A (between 150mm to 200mm) |
| Refer to the image | B (between 170mm to 220mm) |
|                    | C (40mm or less)           |
| Lumens per watt    | 130lm/w or more            |
| Watt               | between 15watt to 20watt   |
| Color temperature  | 3000k                      |
| Voltage            | AC200 to AC240V            |
| Installation style | Surface mounted            |
| Protection rating  | IP65 or above              |
| Color              | Dark Brown (matt finish)   |
| Type of bulb       | SMD LED                    |