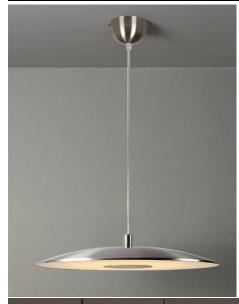

## Pendant light

| Type or Model     | As shown in the picture or |
|-------------------|----------------------------|
|                   | similar one                |
| Dimension         | Diameter 500mm to 600mmm   |
| Lumens per watt   | 130lm/w or more            |
| Color temperature | 3000k                      |
| Watt              | 32W                        |
| Voltage           | AC200 to AC240V            |
| Color             | Dark Brown (matt finish)   |