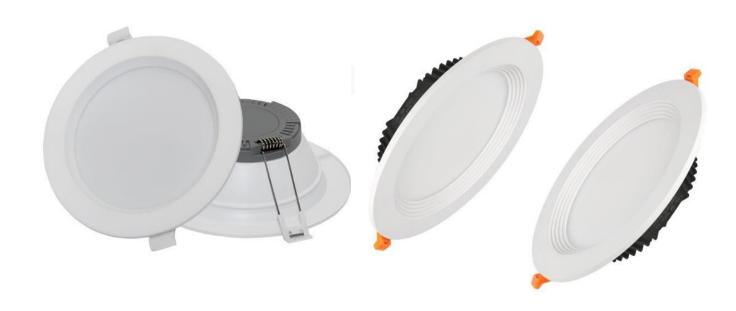

## Ceiling Recessed LED light 6" and 8"

| Type or Model      | As shown in the picture or similar one                       |
|--------------------|--------------------------------------------------------------|
| Dimension          | 6" (Diameter 140mm to 155mm)<br>8" (Diameter 200mm to 215mm) |
| Lumens per watt    | 130lm/w or more                                              |
| Color temperature  | 3000k                                                        |
| Watt               | 6" (15W)<br>8" (24W)                                         |
| Voltage            | AC200 to AC240V                                              |
| Installation style | Ceiling recessed                                             |
| Diver brand        | Meanwell / Phillips / Osram                                  |
| Color              | Dark Brown (matt finish)                                     |
| Type of bulb       | SMD LED                                                      |
| Heat sink Type     | Aluminum or Aluminum Diecast                                 |
|                    |                                                              |