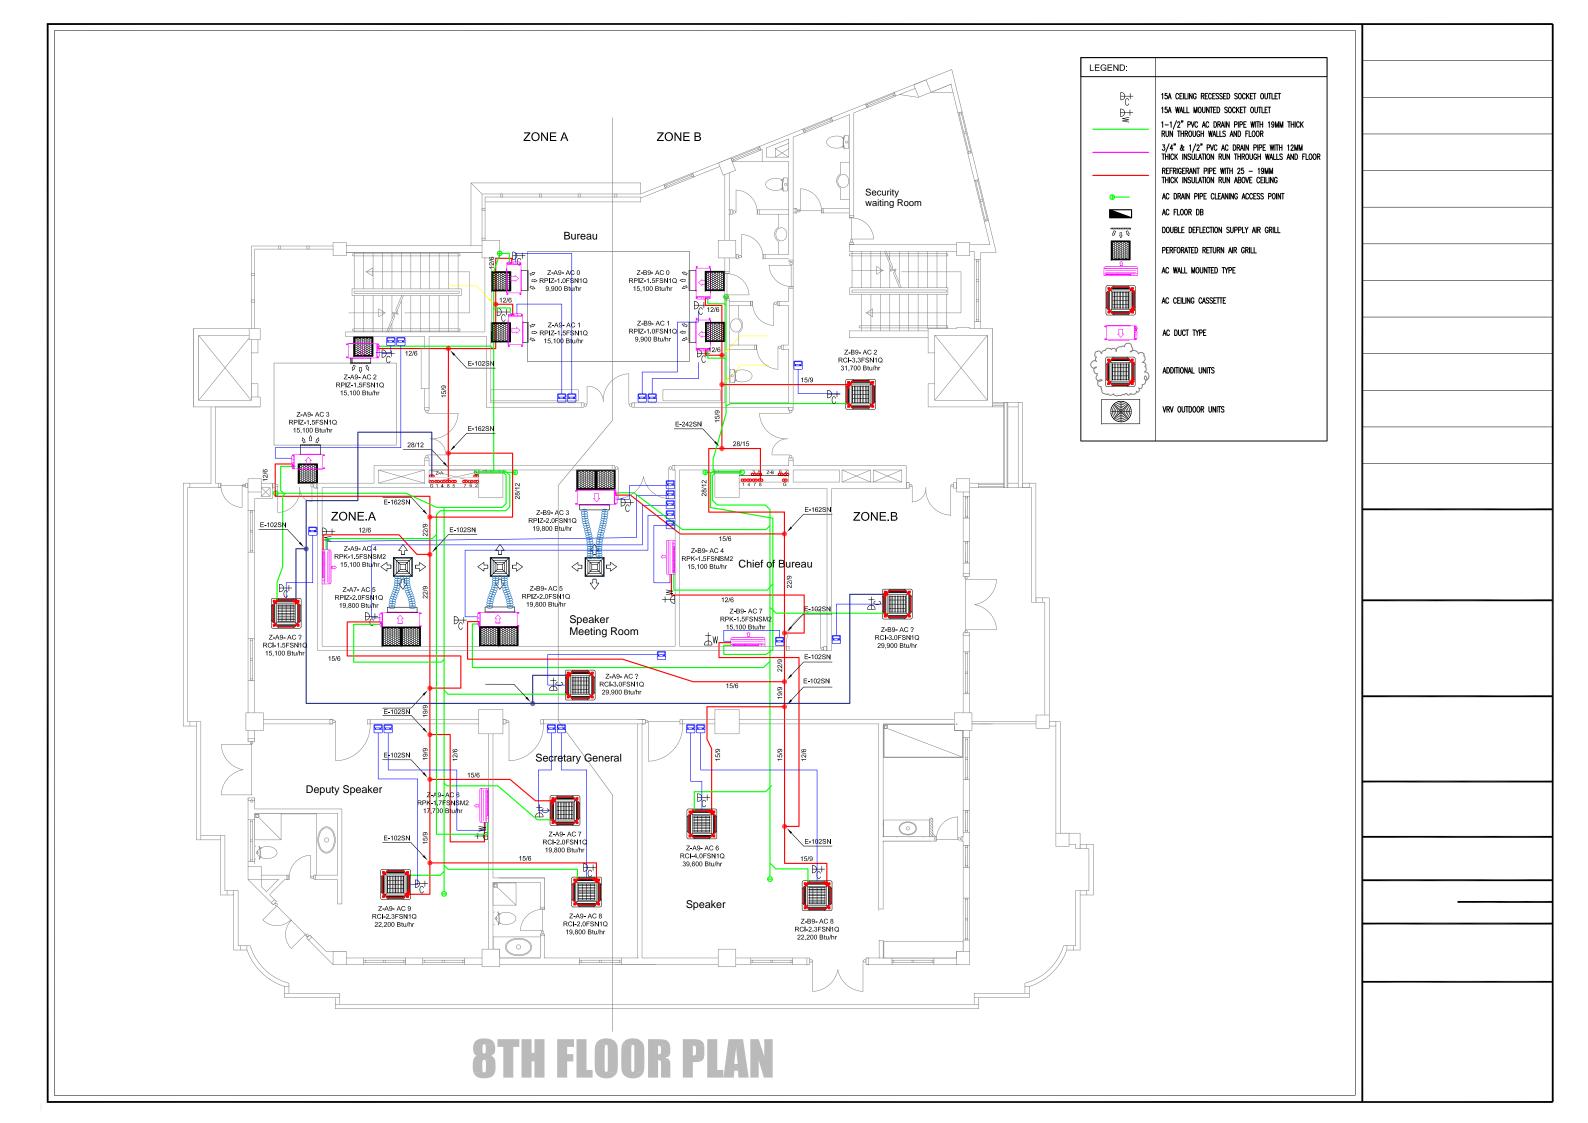

#### Parliament Building Air Conditioners (VRF/VRV Hitachi)- New Building (As per attached AS Build Drawings)

|              |                                          | T        |
|--------------|------------------------------------------|----------|
| Location     | A/C Type                                 | Quantity |
|              | Four Way Ceiling Cassette                | 2        |
| Ground Floor | Duct Type A/C                            | 5        |
|              | Wall Mounted                             | 6        |
|              |                                          |          |
|              | Four Way Ceiling Cassette                | 9        |
| 1st Floor    | Duct Type A/C                            | 6        |
|              | Wall Mounted                             | 1        |
|              | Four Way Ceiling Cassette                | 21       |
| 2nd Floor    | Two Way Ceiling Cassette                 | 2        |
|              | Wall Mounted                             | 5        |
|              | wan Mounted                              | 3        |
|              | Four Way Ceiling Cassette                | 13       |
| 3rd Floor    | Duct Type A/C                            | 4        |
|              | Wall Mounted                             | 3        |
|              |                                          |          |
|              | Four Way Ceiling Cassette                | 21       |
| 4th Floor    | Duct Type A/C Wall Mounted               | 2        |
|              | w an Mounted                             | 1        |
| 5.1 FI       | Four Way Ceiling Cassette                | 19       |
| 5th Floor    | Duct Type A/C Wall Mounted               | 2 4      |
|              |                                          |          |
| 6th Floor    | Four Way Ceiling Cassette                | 21       |
| oui riooi    | Duct Type A/C Wall Mounted               | 2        |
|              | Form Wass Calling Consum.                | 12       |
| 7th Floor    | Four Way Ceiling Cassette  Duct Type A/C | 13       |
|              | Wall Mounted                             | 7        |
|              | E W C                                    | 0        |
| 8th Floor    | Four Way Ceiling Cassette  Duct Type A/C | 9        |
|              | Wall Mounted                             | 4        |
|              | Four Way Ceiling Cassette                | 12       |
| 9th Floor    | Duct Type A/C                            | 6        |
|              | Wall Mounted                             | 4        |
|              | Four Way Ceiling Cassette                | 16       |
| 10th Floor   | Duct Type A/C                            | 6        |
|              | Wall Mounted                             | 2        |
|              | Four Way Ceiling Cassette                | 13       |
| 11th Floor   | Duct Type A/C                            | 2        |
|              | Wall Mounted                             | 1        |
| 12th Floor   | Four Way Ceiling Cassette                | 14       |
| 1201 1001    | Duct Type A/C                            | 4        |
| Zone A       | Outdoor Units                            | 22       |
| Zone B       | Outdoor Units                            | 23       |
|              | Total Units                              | 319      |