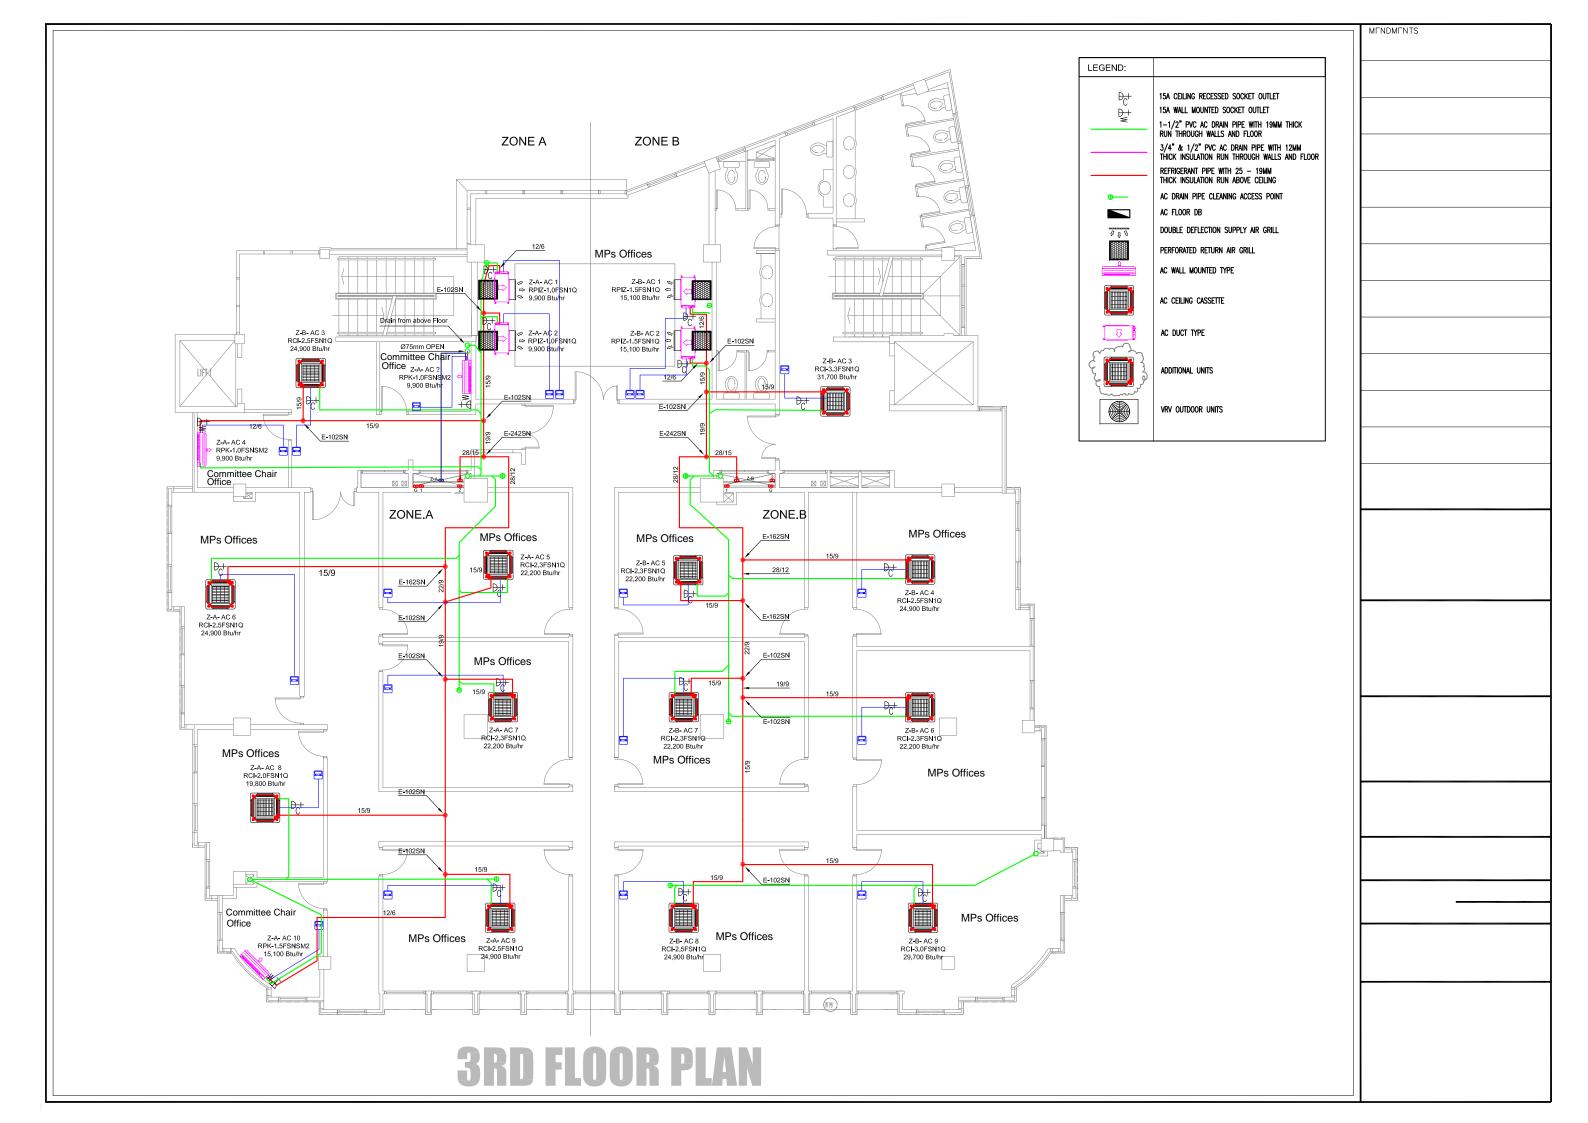

#### Parliament Building Air Conditioners (VRF/VRV Hitachi)- New Building (As per attached AS Build Drawings)

|              |                                          | T        |
|--------------|------------------------------------------|----------|
| Location     | A/C Type                                 | Quantity |
|              | Four Way Ceiling Cassette                | 2        |
| Ground Floor | Duct Type A/C                            | 5        |
|              | Wall Mounted                             | 6        |
|              |                                          |          |
|              | Four Way Ceiling Cassette                | 9        |
| 1st Floor    | Duct Type A/C                            | 6        |
|              | Wall Mounted                             | 1        |
|              | Four Way Ceiling Cassette                | 21       |
| 2nd Floor    | Two Way Ceiling Cassette                 | 2        |
|              | Wall Mounted                             | 5        |
|              | wan Mounted                              | 3        |
|              | Four Way Ceiling Cassette                | 13       |
| 3rd Floor    | Duct Type A/C                            | 4        |
|              | Wall Mounted                             | 3        |
|              |                                          |          |
|              | Four Way Ceiling Cassette                | 21       |
| 4th Floor    | Duct Type A/C Wall Mounted               | 2        |
|              | w an Mounted                             | 1        |
| 5.1 FI       | Four Way Ceiling Cassette                | 19       |
| 5th Floor    | Duct Type A/C Wall Mounted               | 2 4      |
|              |                                          |          |
| 6th Floor    | Four Way Ceiling Cassette                | 21       |
| oui riooi    | Duct Type A/C Wall Mounted               | 2        |
|              | Form Wass Calling Consum.                | 12       |
| 7th Floor    | Four Way Ceiling Cassette  Duct Type A/C | 13       |
|              | Wall Mounted                             | 7        |
|              | E W C                                    | 0        |
| 8th Floor    | Four Way Ceiling Cassette  Duct Type A/C | 9        |
|              | Wall Mounted                             | 4        |
|              | Four Way Ceiling Cassette                | 12       |
| 9th Floor    | Duct Type A/C                            | 6        |
|              | Wall Mounted                             | 4        |
|              | Four Way Ceiling Cassette                | 16       |
| 10th Floor   | Duct Type A/C                            | 6        |
|              | Wall Mounted                             | 2        |
|              | Four Way Ceiling Cassette                | 13       |
| 11th Floor   | Duct Type A/C                            | 2        |
|              | Wall Mounted                             | 1        |
| 12th Floor   | Four Way Ceiling Cassette                | 14       |
| 1201 1001    | Duct Type A/C                            | 4        |
| Zone A       | Outdoor Units                            | 22       |
| Zone B       | Outdoor Units                            | 23       |
|              | Total Units                              | 319      |