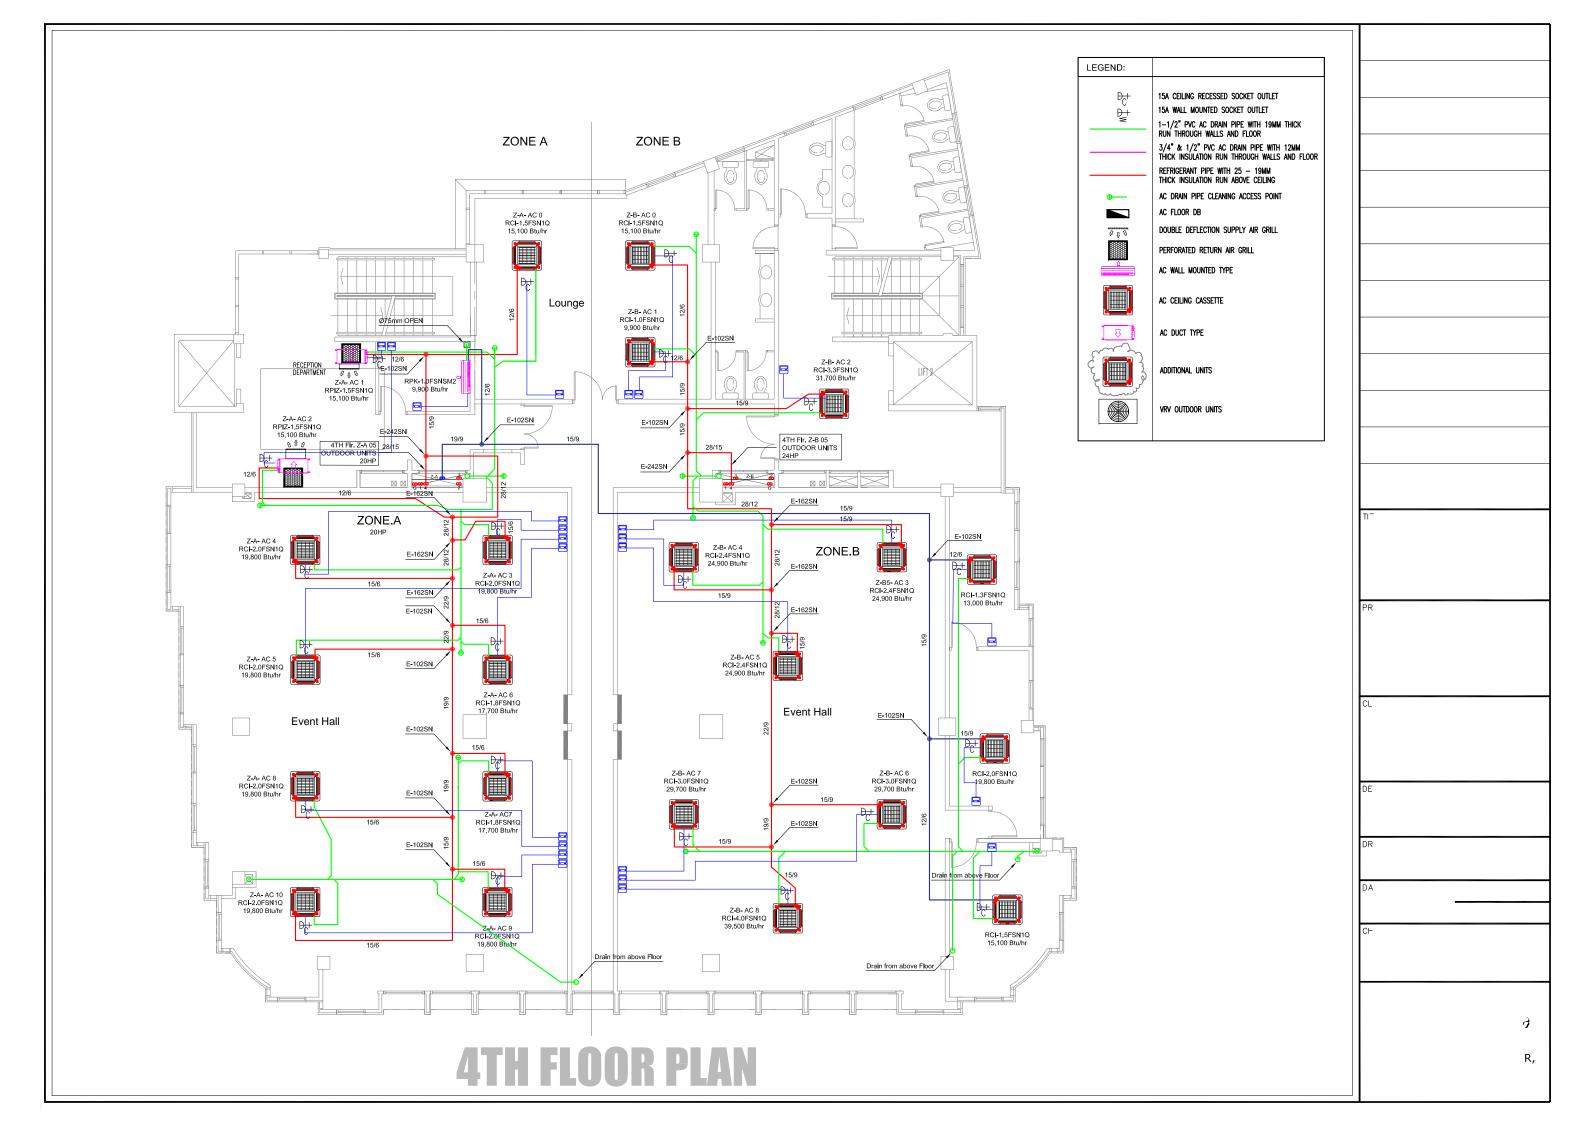

## **AC Counts**

#### Parliament Building Air Conditioners (VRF/VRV Hitachi)- New Building (As per attached AS Build Drawings)

|              |                                          | T        |
|--------------|------------------------------------------|----------|
| Location     | A/C Type                                 | Quantity |
|              | Four Way Ceiling Cassette                | 2        |
| Ground Floor | Duct Type A/C                            | 5        |
|              | Wall Mounted                             | 6        |
|              |                                          |          |
|              | Four Way Ceiling Cassette                | 9        |
| 1st Floor    | Duct Type A/C                            | 6        |
|              | Wall Mounted                             | 1        |
|              | Four Way Ceiling Cassette                | 21       |
| 2nd Floor    | Two Way Ceiling Cassette                 | 2        |
|              | Wall Mounted                             | 5        |
|              | wan Mounted                              | 3        |
|              | Four Way Ceiling Cassette                | 13       |
| 3rd Floor    | Duct Type A/C                            | 4        |
|              | Wall Mounted                             | 3        |
|              |                                          |          |
|              | Four Way Ceiling Cassette                | 21       |
| 4th Floor    | Duct Type A/C Wall Mounted               | 2        |
|              | w an Mounted                             | 1        |
| 5.1 FI       | Four Way Ceiling Cassette                | 19       |
| 5th Floor    | Duct Type A/C Wall Mounted               | 2 4      |
|              |                                          |          |
| 6th Floor    | Four Way Ceiling Cassette                | 21       |
| oui riooi    | Duct Type A/C Wall Mounted               | 2        |
|              | Form Wass Calling Consum.                | 12       |
| 7th Floor    | Four Way Ceiling Cassette  Duct Type A/C | 13       |
|              | Wall Mounted                             | 7        |
|              | E W C                                    | 0        |
| 8th Floor    | Four Way Ceiling Cassette  Duct Type A/C | 9        |
|              | Wall Mounted                             | 4        |
|              | Four Way Ceiling Cassette                | 12       |
| 9th Floor    | Duct Type A/C                            | 6        |
|              | Wall Mounted                             | 4        |
|              | Four Way Ceiling Cassette                | 16       |
| 10th Floor   | Duct Type A/C                            | 6        |
|              | Wall Mounted                             | 2        |
|              | Four Way Ceiling Cassette                | 13       |
| 11th Floor   | Duct Type A/C                            | 2        |
|              | Wall Mounted                             | 1        |
| 12th Floor   | Four Way Ceiling Cassette                | 14       |
| 1201 1001    | Duct Type A/C                            | 4        |
| Zone A       | Outdoor Units                            | 22       |
| Zone B       | Outdoor Units                            | 23       |
|              | Total Units                              | 319      |