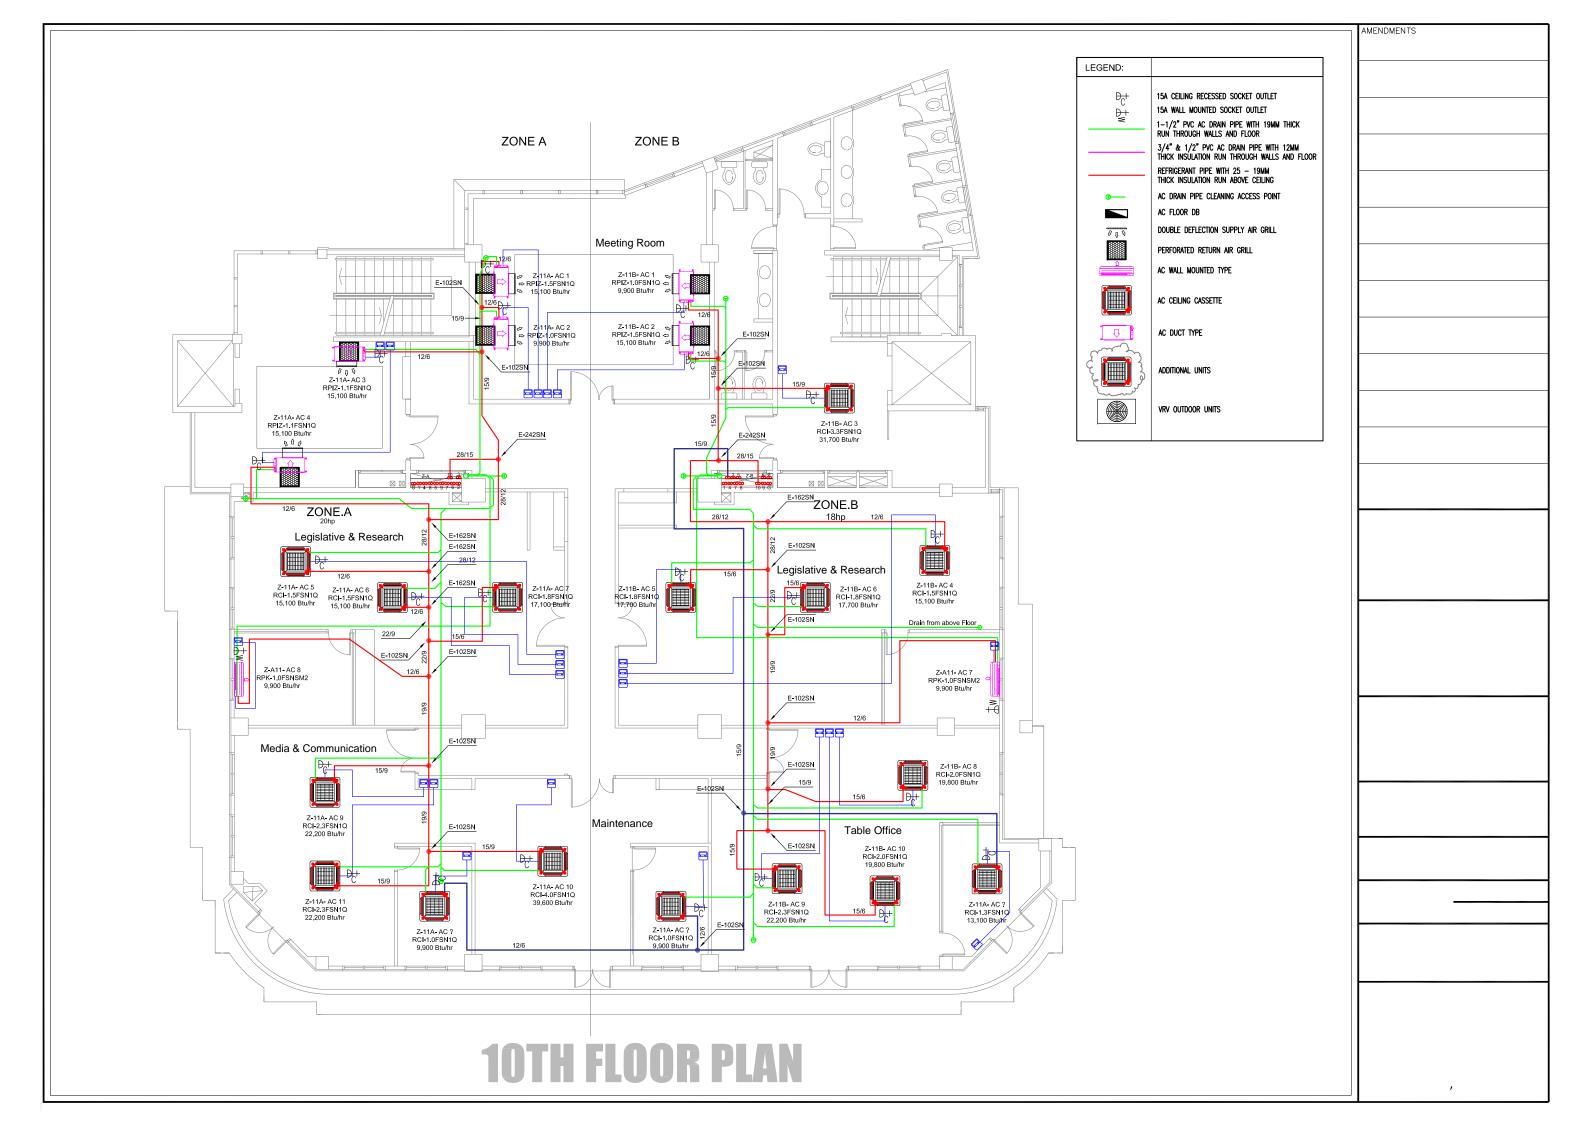

#### Parliament Building Air Conditioners (VRF/VRV Hitachi)- New Building (As per attached AS Build Drawings)

|              |                                          | T        |
|--------------|------------------------------------------|----------|
| Location     | A/C Type                                 | Quantity |
|              | Four Way Ceiling Cassette                | 2        |
| Ground Floor | Duct Type A/C                            | 5        |
|              | Wall Mounted                             | 6        |
|              |                                          |          |
|              | Four Way Ceiling Cassette                | 9        |
| 1st Floor    | Duct Type A/C                            | 6        |
|              | Wall Mounted                             | 1        |
|              | Four Way Ceiling Cassette                | 21       |
| 2nd Floor    | Two Way Ceiling Cassette                 | 2        |
|              | Wall Mounted                             | 5        |
|              | wan Mounted                              | 3        |
|              | Four Way Ceiling Cassette                | 13       |
| 3rd Floor    | Duct Type A/C                            | 4        |
|              | Wall Mounted                             | 3        |
|              |                                          |          |
|              | Four Way Ceiling Cassette                | 21       |
| 4th Floor    | Duct Type A/C Wall Mounted               | 2        |
|              | w an Mounted                             | 1        |
| 5.1 FI       | Four Way Ceiling Cassette                | 19       |
| 5th Floor    | Duct Type A/C Wall Mounted               | 2 4      |
|              |                                          |          |
| 6th Floor    | Four Way Ceiling Cassette                | 21       |
| oui riooi    | Duct Type A/C Wall Mounted               | 2        |
|              | Form Wass Calling Consum.                | 12       |
| 7th Floor    | Four Way Ceiling Cassette  Duct Type A/C | 13       |
|              | Wall Mounted                             | 7        |
|              | E W C                                    | 0        |
| 8th Floor    | Four Way Ceiling Cassette  Duct Type A/C | 9        |
|              | Wall Mounted                             | 4        |
|              | Four Way Ceiling Cassette                | 12       |
| 9th Floor    | Duct Type A/C                            | 6        |
|              | Wall Mounted                             | 4        |
|              | Four Way Ceiling Cassette                | 16       |
| 10th Floor   | Duct Type A/C                            | 6        |
|              | Wall Mounted                             | 2        |
|              | Four Way Ceiling Cassette                | 13       |
| 11th Floor   | Duct Type A/C                            | 2        |
|              | Wall Mounted                             | 1        |
| 12th Floor   | Four Way Ceiling Cassette                | 14       |
| 1201 1001    | Duct Type A/C                            | 4        |
| Zone A       | Outdoor Units                            | 22       |
| Zone B       | Outdoor Units                            | 23       |
|              | Total Units                              | 319      |