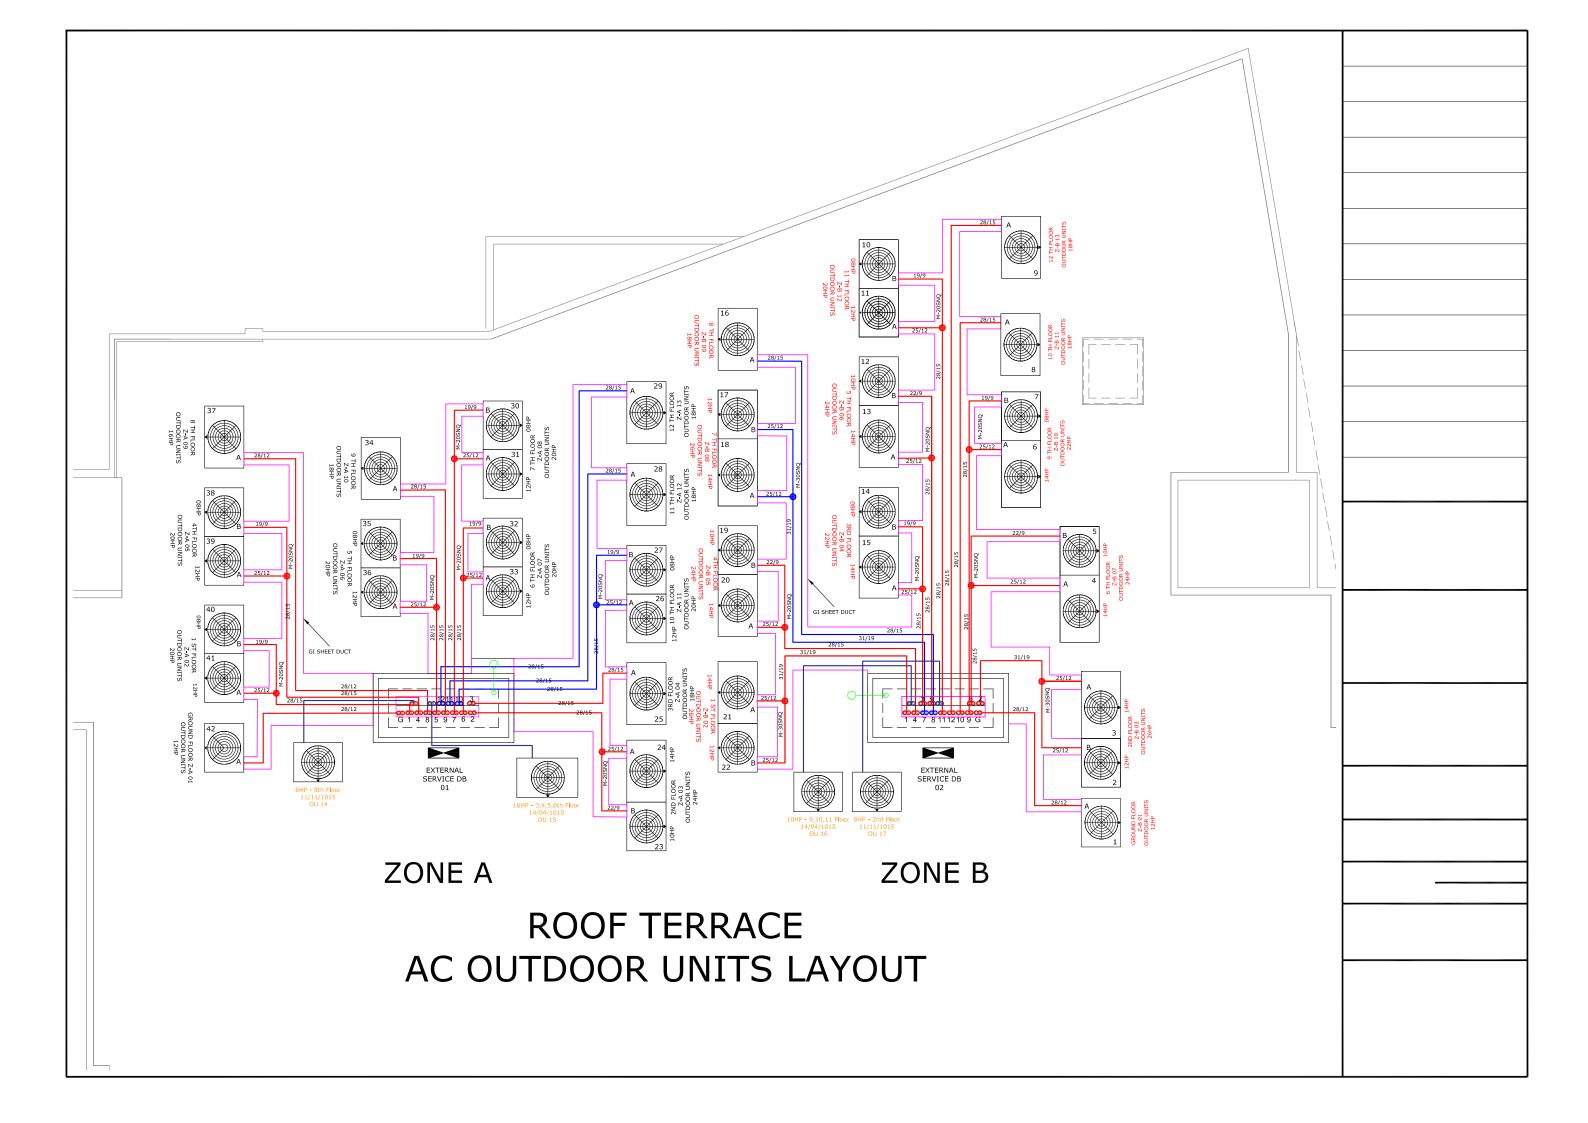

#### Parliament Building Air Conditioners (VRF/VRV Hitachi)- New Building (As per attached AS Build Drawings)

|              |                                          | T        |
|--------------|------------------------------------------|----------|
| Location     | A/C Type                                 | Quantity |
|              | Four Way Ceiling Cassette                | 2        |
| Ground Floor | Duct Type A/C                            | 5        |
|              | Wall Mounted                             | 6        |
|              |                                          |          |
|              | Four Way Ceiling Cassette                | 9        |
| 1st Floor    | Duct Type A/C                            | 6        |
|              | Wall Mounted                             | 1        |
|              | Four Way Ceiling Cassette                | 21       |
| 2nd Floor    | Two Way Ceiling Cassette                 | 2        |
|              | Wall Mounted                             | 5        |
|              | wan Mounted                              | 3        |
|              | Four Way Ceiling Cassette                | 13       |
| 3rd Floor    | Duct Type A/C                            | 4        |
|              | Wall Mounted                             | 3        |
|              |                                          |          |
|              | Four Way Ceiling Cassette                | 21       |
| 4th Floor    | Duct Type A/C Wall Mounted               | 2        |
|              | w an Mounted                             | 1        |
| 5.1 FI       | Four Way Ceiling Cassette                | 19       |
| 5th Floor    | Duct Type A/C Wall Mounted               | 2 4      |
|              |                                          |          |
| 6th Floor    | Four Way Ceiling Cassette                | 21       |
| oui riooi    | Duct Type A/C Wall Mounted               | 2        |
|              | Form Wass Calling Consum.                | 12       |
| 7th Floor    | Four Way Ceiling Cassette  Duct Type A/C | 13       |
|              | Wall Mounted                             | 7        |
|              | E W C                                    | 0        |
| 8th Floor    | Four Way Ceiling Cassette  Duct Type A/C | 9        |
|              | Wall Mounted                             | 4        |
|              | Four Way Ceiling Cassette                | 12       |
| 9th Floor    | Duct Type A/C                            | 6        |
|              | Wall Mounted                             | 4        |
|              | Four Way Ceiling Cassette                | 16       |
| 10th Floor   | Duct Type A/C                            | 6        |
|              | Wall Mounted                             | 2        |
|              | Four Way Ceiling Cassette                | 13       |
| 11th Floor   | Duct Type A/C                            | 2        |
|              | Wall Mounted                             | 1        |
| 12th Floor   | Four Way Ceiling Cassette                | 14       |
| 1201 1001    | Duct Type A/C                            | 4        |
| Zone A       | Outdoor Units                            | 22       |
| Zone B       | Outdoor Units                            | 23       |
|              | Total Units                              | 319      |