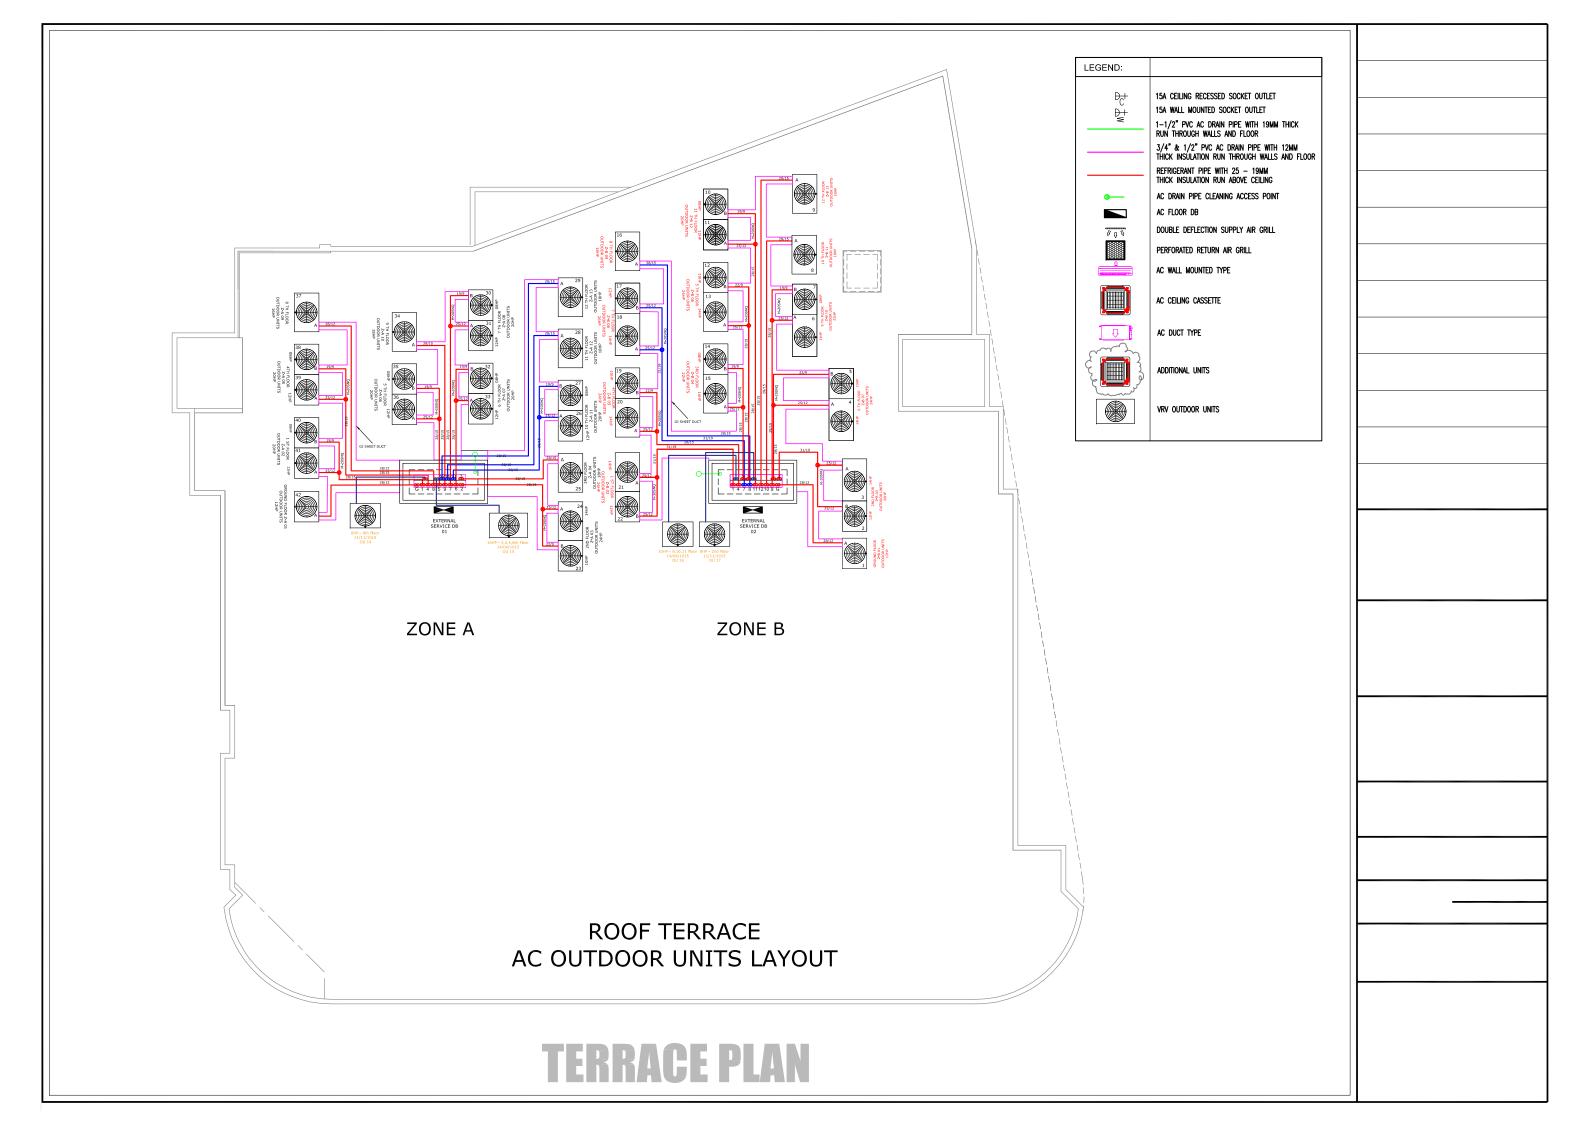

#### Parliament Building Air Conditioners (VRF/VRV Hitachi)- New Building (As per attached AS Build Drawings)

|              |                                          | T        |
|--------------|------------------------------------------|----------|
| Location     | A/C Type                                 | Quantity |
|              | Four Way Ceiling Cassette                | 2        |
| Ground Floor | Duct Type A/C                            | 5        |
|              | Wall Mounted                             | 6        |
|              |                                          |          |
|              | Four Way Ceiling Cassette                | 9        |
| 1st Floor    | Duct Type A/C                            | 6        |
|              | Wall Mounted                             | 1        |
|              | Four Way Ceiling Cassette                | 21       |
| 2nd Floor    | Two Way Ceiling Cassette                 | 2        |
|              | Wall Mounted                             | 5        |
|              | wan Mounted                              | 3        |
|              | Four Way Ceiling Cassette                | 13       |
| 3rd Floor    | Duct Type A/C                            | 4        |
|              | Wall Mounted                             | 3        |
|              |                                          |          |
|              | Four Way Ceiling Cassette                | 21       |
| 4th Floor    | Duct Type A/C Wall Mounted               | 2        |
|              | w an Mounted                             | 1        |
| 5.1 FI       | Four Way Ceiling Cassette                | 19       |
| 5th Floor    | Duct Type A/C Wall Mounted               | 2 4      |
|              |                                          |          |
| 6th Floor    | Four Way Ceiling Cassette                | 21       |
| oui riooi    | Duct Type A/C Wall Mounted               | 2        |
|              | Form Wass Calling Consum.                | 12       |
| 7th Floor    | Four Way Ceiling Cassette  Duct Type A/C | 13       |
|              | Wall Mounted                             | 7        |
|              | E W C                                    | 0        |
| 8th Floor    | Four Way Ceiling Cassette  Duct Type A/C | 9        |
|              | Wall Mounted                             | 4        |
|              | Four Way Ceiling Cassette                | 12       |
| 9th Floor    | Duct Type A/C                            | 6        |
|              | Wall Mounted                             | 4        |
|              | Four Way Ceiling Cassette                | 16       |
| 10th Floor   | Duct Type A/C                            | 6        |
|              | Wall Mounted                             | 2        |
|              | Four Way Ceiling Cassette                | 13       |
| 11th Floor   | Duct Type A/C                            | 2        |
|              | Wall Mounted                             | 1        |
| 12th Floor   | Four Way Ceiling Cassette                | 14       |
| 1201 1001    | Duct Type A/C                            | 4        |
| Zone A       | Outdoor Units                            | 22       |
| Zone B       | Outdoor Units                            | 23       |
|              | Total Units                              | 319      |