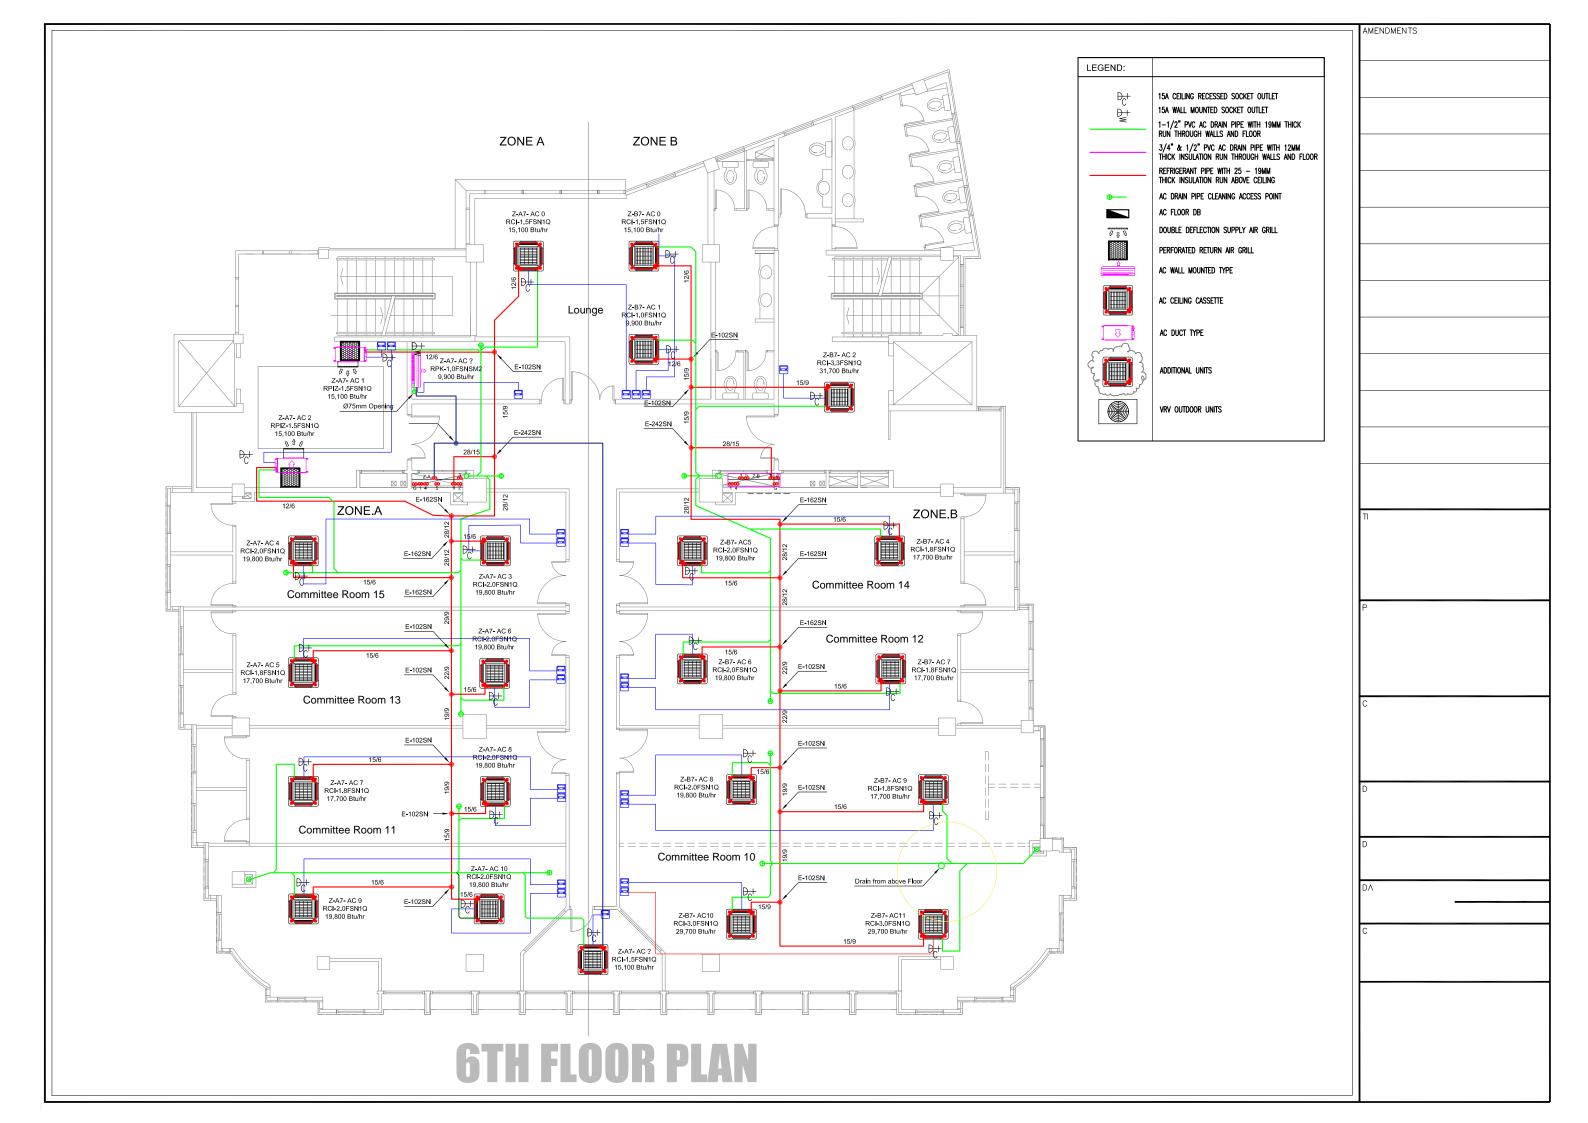

## **AC Counts**

#### Parliament Building Air Conditioners (VRF/VRV Hitachi)- New Building (As per attached AS Build Drawings)

|              |                                          | T        |
|--------------|------------------------------------------|----------|
| Location     | A/C Type                                 | Quantity |
|              | Four Way Ceiling Cassette                | 2        |
| Ground Floor | Duct Type A/C                            | 5        |
|              | Wall Mounted                             | 6        |
|              |                                          |          |
|              | Four Way Ceiling Cassette                | 9        |
| 1st Floor    | Duct Type A/C                            | 6        |
|              | Wall Mounted                             | 1        |
|              | Four Way Ceiling Cassette                | 21       |
| 2nd Floor    | Two Way Ceiling Cassette                 | 2        |
|              | Wall Mounted                             | 5        |
|              | wan Mounted                              | 3        |
|              | Four Way Ceiling Cassette                | 13       |
| 3rd Floor    | Duct Type A/C                            | 4        |
|              | Wall Mounted                             | 3        |
|              |                                          |          |
|              | Four Way Ceiling Cassette                | 21       |
| 4th Floor    | Duct Type A/C Wall Mounted               | 2        |
|              | w an Mounted                             | 1        |
| 5.1 FI       | Four Way Ceiling Cassette                | 19       |
| 5th Floor    | Duct Type A/C Wall Mounted               | 2 4      |
|              |                                          |          |
| 6th Floor    | Four Way Ceiling Cassette                | 21       |
| oui riooi    | Duct Type A/C Wall Mounted               | 2        |
|              | Form Wass Calling Consum.                | 12       |
| 7th Floor    | Four Way Ceiling Cassette  Duct Type A/C | 13       |
|              | Wall Mounted                             | 7        |
|              | E W C                                    | 0        |
| 8th Floor    | Four Way Ceiling Cassette  Duct Type A/C | 9        |
|              | Wall Mounted                             | 4        |
|              | Four Way Ceiling Cassette                | 12       |
| 9th Floor    | Duct Type A/C                            | 6        |
|              | Wall Mounted                             | 4        |
|              | Four Way Ceiling Cassette                | 16       |
| 10th Floor   | Duct Type A/C                            | 6        |
|              | Wall Mounted                             | 2        |
|              | Four Way Ceiling Cassette                | 13       |
| 11th Floor   | Duct Type A/C                            | 2        |
|              | Wall Mounted                             | 1        |
| 12th Floor   | Four Way Ceiling Cassette                | 14       |
| 1201 1001    | Duct Type A/C                            | 4        |
| Zone A       | Outdoor Units                            | 22       |
| Zone B       | Outdoor Units                            | 23       |
|              | Total Units                              | 319      |