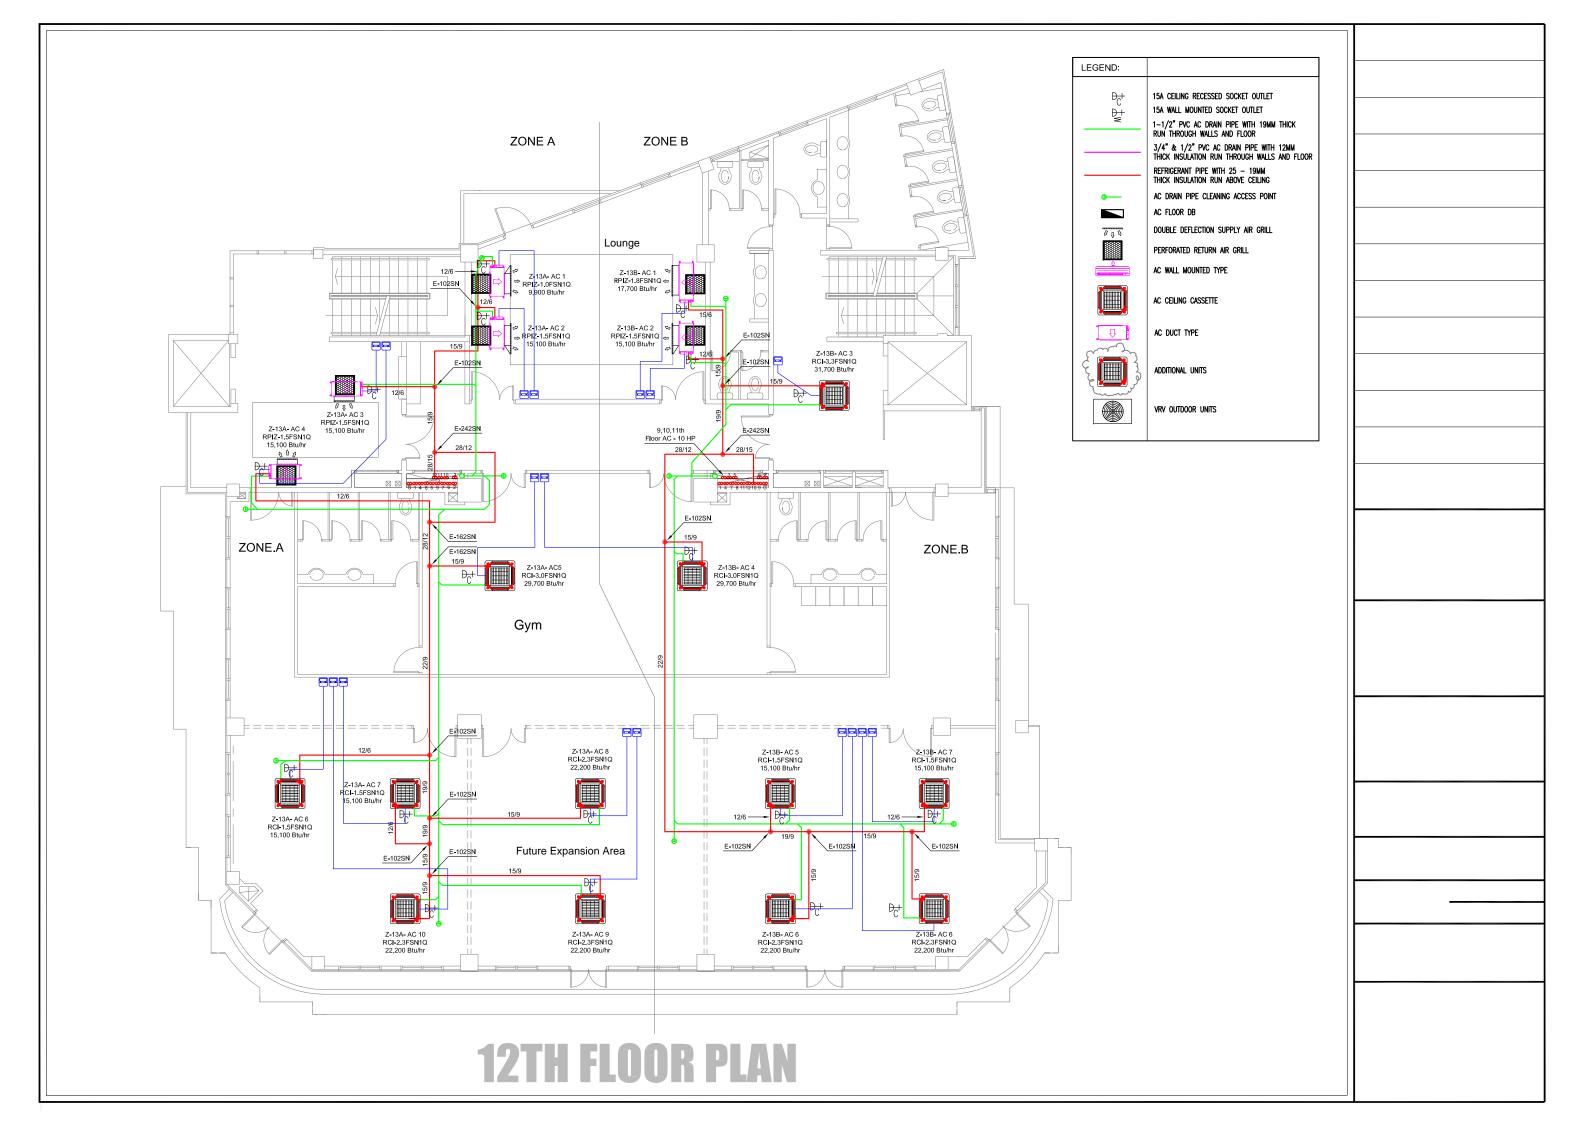

#### Parliament Building Air Conditioners (VRF/VRV Hitachi)- New Building (As per attached AS Build Drawings)

|              |                                          | T        |
|--------------|------------------------------------------|----------|
| Location     | A/C Type                                 | Quantity |
|              | Four Way Ceiling Cassette                | 2        |
| Ground Floor | Duct Type A/C                            | 5        |
|              | Wall Mounted                             | 6        |
|              |                                          |          |
|              | Four Way Ceiling Cassette                | 9        |
| 1st Floor    | Duct Type A/C                            | 6        |
|              | Wall Mounted                             | 1        |
|              | Four Way Ceiling Cassette                | 21       |
| 2nd Floor    | Two Way Ceiling Cassette                 | 2        |
|              | Wall Mounted                             | 5        |
|              | wan Mounted                              | 3        |
|              | Four Way Ceiling Cassette                | 13       |
| 3rd Floor    | Duct Type A/C                            | 4        |
|              | Wall Mounted                             | 3        |
|              |                                          |          |
|              | Four Way Ceiling Cassette                | 21       |
| 4th Floor    | Duct Type A/C Wall Mounted               | 2        |
|              | w an Mounted                             | 1        |
| 5.1 FI       | Four Way Ceiling Cassette                | 19       |
| 5th Floor    | Duct Type A/C Wall Mounted               | 2 4      |
|              |                                          |          |
| 6th Floor    | Four Way Ceiling Cassette                | 21       |
| oui riooi    | Duct Type A/C Wall Mounted               | 2        |
|              | Form Wass Calling Consum.                | 12       |
| 7th Floor    | Four Way Ceiling Cassette  Duct Type A/C | 13       |
|              | Wall Mounted                             | 7        |
|              | E W C                                    | 0        |
| 8th Floor    | Four Way Ceiling Cassette  Duct Type A/C | 9        |
|              | Wall Mounted                             | 4        |
|              | Four Way Ceiling Cassette                | 12       |
| 9th Floor    | Duct Type A/C                            | 6        |
|              | Wall Mounted                             | 4        |
|              | Four Way Ceiling Cassette                | 16       |
| 10th Floor   | Duct Type A/C                            | 6        |
|              | Wall Mounted                             | 2        |
|              | Four Way Ceiling Cassette                | 13       |
| 11th Floor   | Duct Type A/C                            | 2        |
|              | Wall Mounted                             | 1        |
| 12th Floor   | Four Way Ceiling Cassette                | 14       |
| 1201 1001    | Duct Type A/C                            | 4        |
| Zone A       | Outdoor Units                            | 22       |
| Zone B       | Outdoor Units                            | 23       |
|              | Total Units                              | 319      |