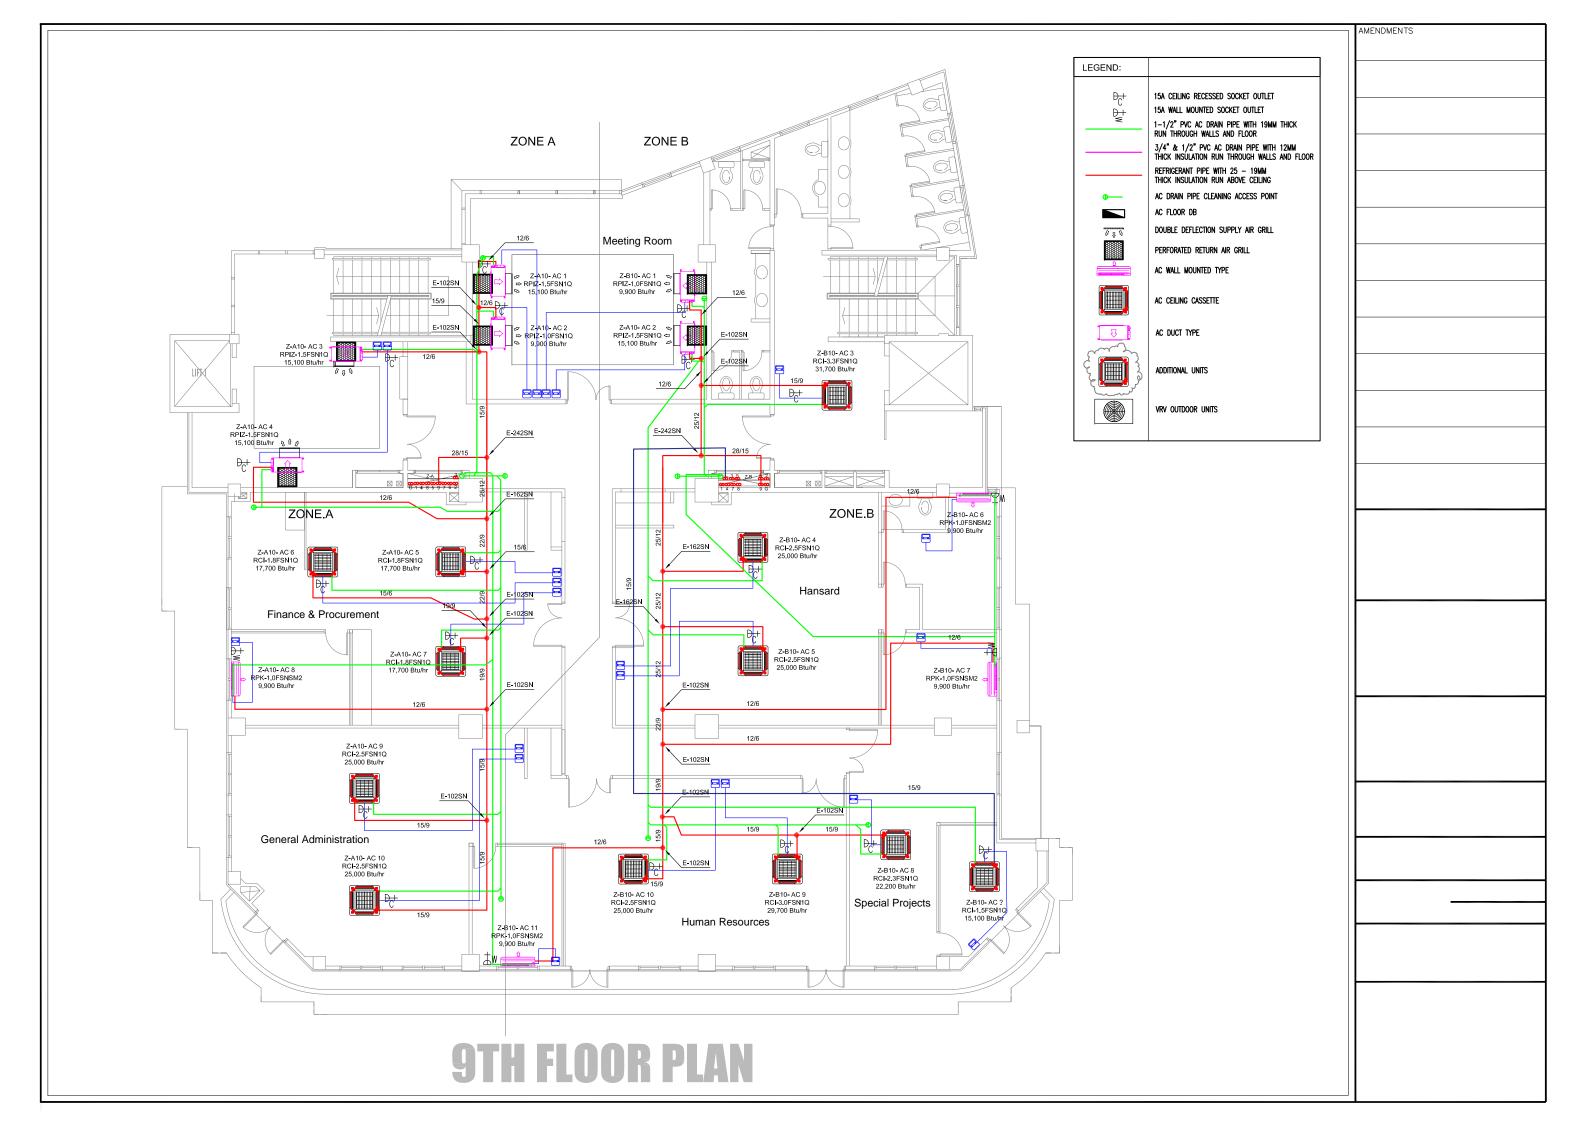

#### Parliament Building Air Conditioners (VRF/VRV Hitachi)- New Building (As per attached AS Build Drawings)

|              |                                          | T        |
|--------------|------------------------------------------|----------|
| Location     | A/C Type                                 | Quantity |
|              | Four Way Ceiling Cassette                | 2        |
| Ground Floor | Duct Type A/C                            | 5        |
|              | Wall Mounted                             | 6        |
|              |                                          |          |
|              | Four Way Ceiling Cassette                | 9        |
| 1st Floor    | Duct Type A/C                            | 6        |
|              | Wall Mounted                             | 1        |
|              | Four Way Ceiling Cassette                | 21       |
| 2nd Floor    | Two Way Ceiling Cassette                 | 2        |
|              | Wall Mounted                             | 5        |
|              | wan Mounted                              | 3        |
|              | Four Way Ceiling Cassette                | 13       |
| 3rd Floor    | Duct Type A/C                            | 4        |
|              | Wall Mounted                             | 3        |
|              |                                          |          |
|              | Four Way Ceiling Cassette                | 21       |
| 4th Floor    | Duct Type A/C Wall Mounted               | 2        |
|              | w an Mounted                             | 1        |
| 5.1 FI       | Four Way Ceiling Cassette                | 19       |
| 5th Floor    | Duct Type A/C Wall Mounted               | 2 4      |
|              |                                          |          |
| 6th Floor    | Four Way Ceiling Cassette                | 21       |
| oui riooi    | Duct Type A/C Wall Mounted               | 2        |
|              | Form Wass Calling Consum.                | 12       |
| 7th Floor    | Four Way Ceiling Cassette  Duct Type A/C | 13       |
|              | Wall Mounted                             | 7        |
|              | E W C                                    | 0        |
| 8th Floor    | Four Way Ceiling Cassette  Duct Type A/C | 9        |
|              | Wall Mounted                             | 4        |
|              | Four Way Ceiling Cassette                | 12       |
| 9th Floor    | Duct Type A/C                            | 6        |
|              | Wall Mounted                             | 4        |
|              | Four Way Ceiling Cassette                | 16       |
| 10th Floor   | Duct Type A/C                            | 6        |
|              | Wall Mounted                             | 2        |
|              | Four Way Ceiling Cassette                | 13       |
| 11th Floor   | Duct Type A/C                            | 2        |
|              | Wall Mounted                             | 1        |
| 12th Floor   | Four Way Ceiling Cassette                | 14       |
| 1201 1001    | Duct Type A/C                            | 4        |
| Zone A       | Outdoor Units                            | 22       |
| Zone B       | Outdoor Units                            | 23       |
|              | Total Units                              | 319      |