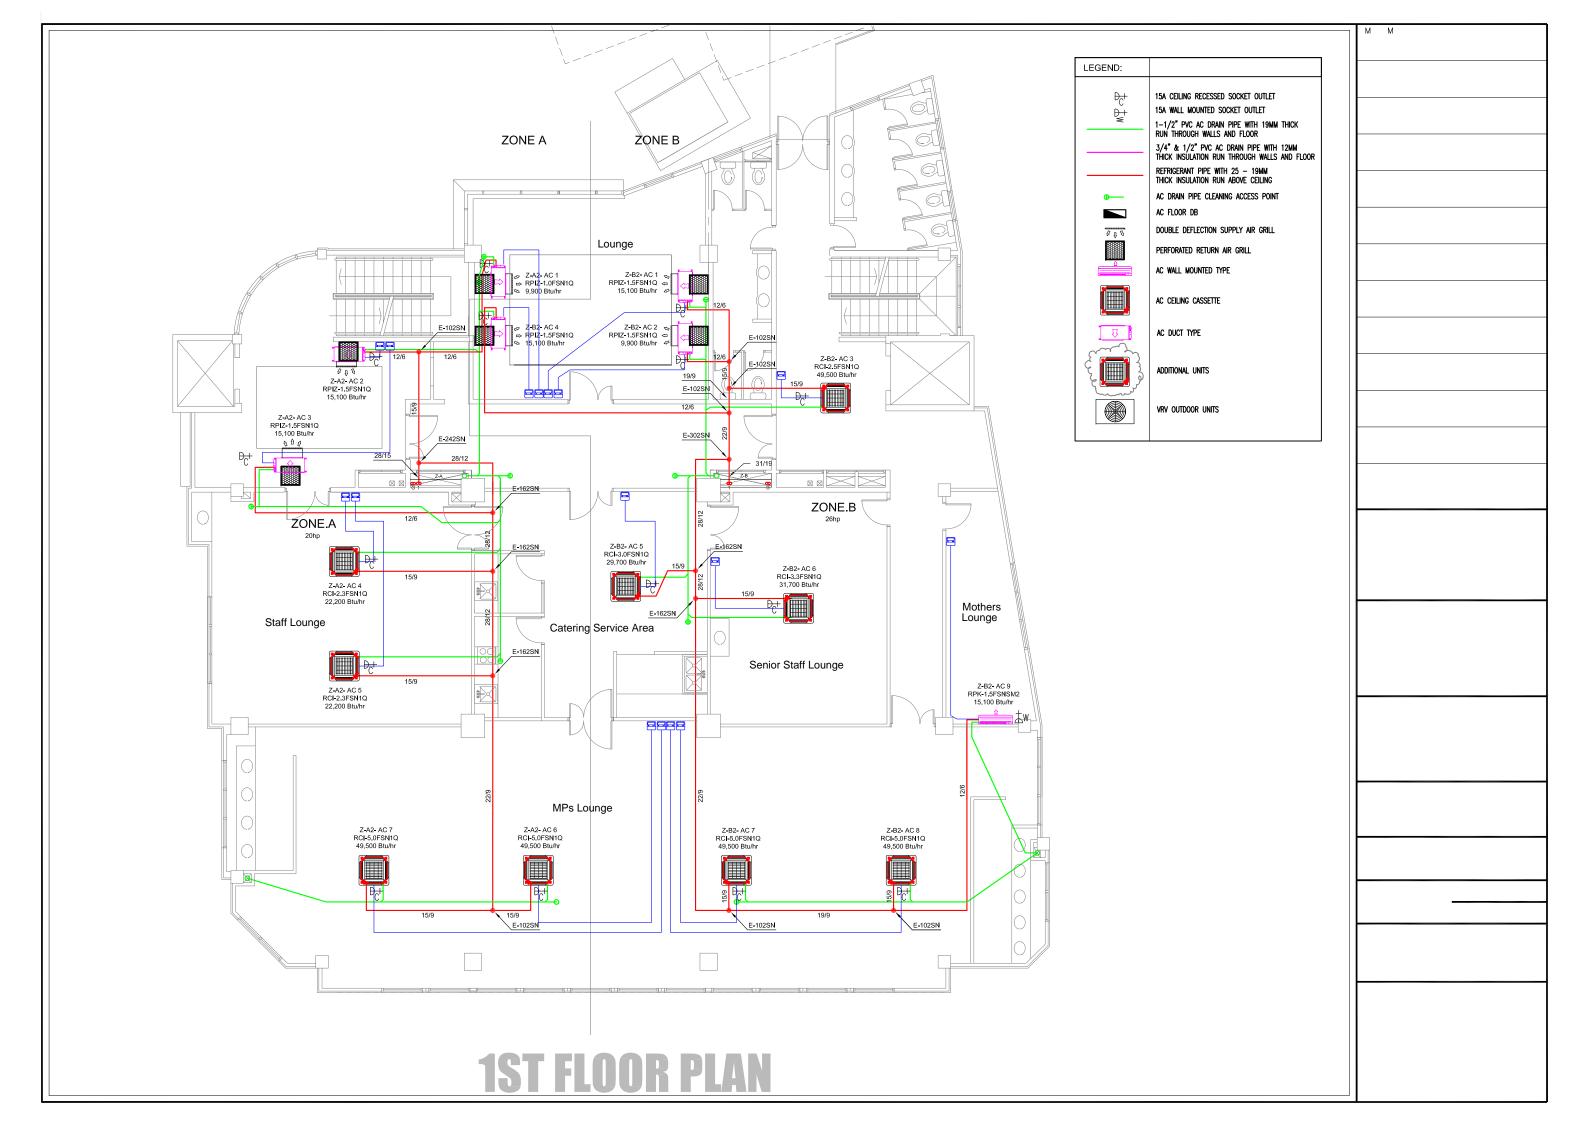

#### Parliament Building Air Conditioners (VRF/VRV Hitachi)- New Building (As per attached AS Build Drawings)

|              |                                          | T        |
|--------------|------------------------------------------|----------|
| Location     | A/C Type                                 | Quantity |
|              | Four Way Ceiling Cassette                | 2        |
| Ground Floor | Duct Type A/C                            | 5        |
|              | Wall Mounted                             | 6        |
|              |                                          |          |
|              | Four Way Ceiling Cassette                | 9        |
| 1st Floor    | Duct Type A/C                            | 6        |
|              | Wall Mounted                             | 1        |
|              | Four Way Ceiling Cassette                | 21       |
| 2nd Floor    | Two Way Ceiling Cassette                 | 2        |
|              | Wall Mounted                             | 5        |
|              | wan Mounted                              | 3        |
|              | Four Way Ceiling Cassette                | 13       |
| 3rd Floor    | Duct Type A/C                            | 4        |
|              | Wall Mounted                             | 3        |
|              |                                          |          |
|              | Four Way Ceiling Cassette                | 21       |
| 4th Floor    | Duct Type A/C Wall Mounted               | 2        |
|              | w an Mounted                             | 1        |
| 5.1 FI       | Four Way Ceiling Cassette                | 19       |
| 5th Floor    | Duct Type A/C Wall Mounted               | 2 4      |
|              |                                          |          |
| 6th Floor    | Four Way Ceiling Cassette                | 21       |
| oui riooi    | Duct Type A/C Wall Mounted               | 2        |
|              | Form Wass Calling Consum.                | 12       |
| 7th Floor    | Four Way Ceiling Cassette  Duct Type A/C | 13       |
|              | Wall Mounted                             | 7        |
|              | E W C                                    | 0        |
| 8th Floor    | Four Way Ceiling Cassette  Duct Type A/C | 9        |
|              | Wall Mounted                             | 4        |
|              | Four Way Ceiling Cassette                | 12       |
| 9th Floor    | Duct Type A/C                            | 6        |
|              | Wall Mounted                             | 4        |
|              | Four Way Ceiling Cassette                | 16       |
| 10th Floor   | Duct Type A/C                            | 6        |
|              | Wall Mounted                             | 2        |
|              | Four Way Ceiling Cassette                | 13       |
| 11th Floor   | Duct Type A/C                            | 2        |
|              | Wall Mounted                             | 1        |
| 12th Floor   | Four Way Ceiling Cassette                | 14       |
| 1201 1001    | Duct Type A/C                            | 4        |
| Zone A       | Outdoor Units                            | 22       |
| Zone B       | Outdoor Units                            | 23       |
|              | Total Units                              | 319      |