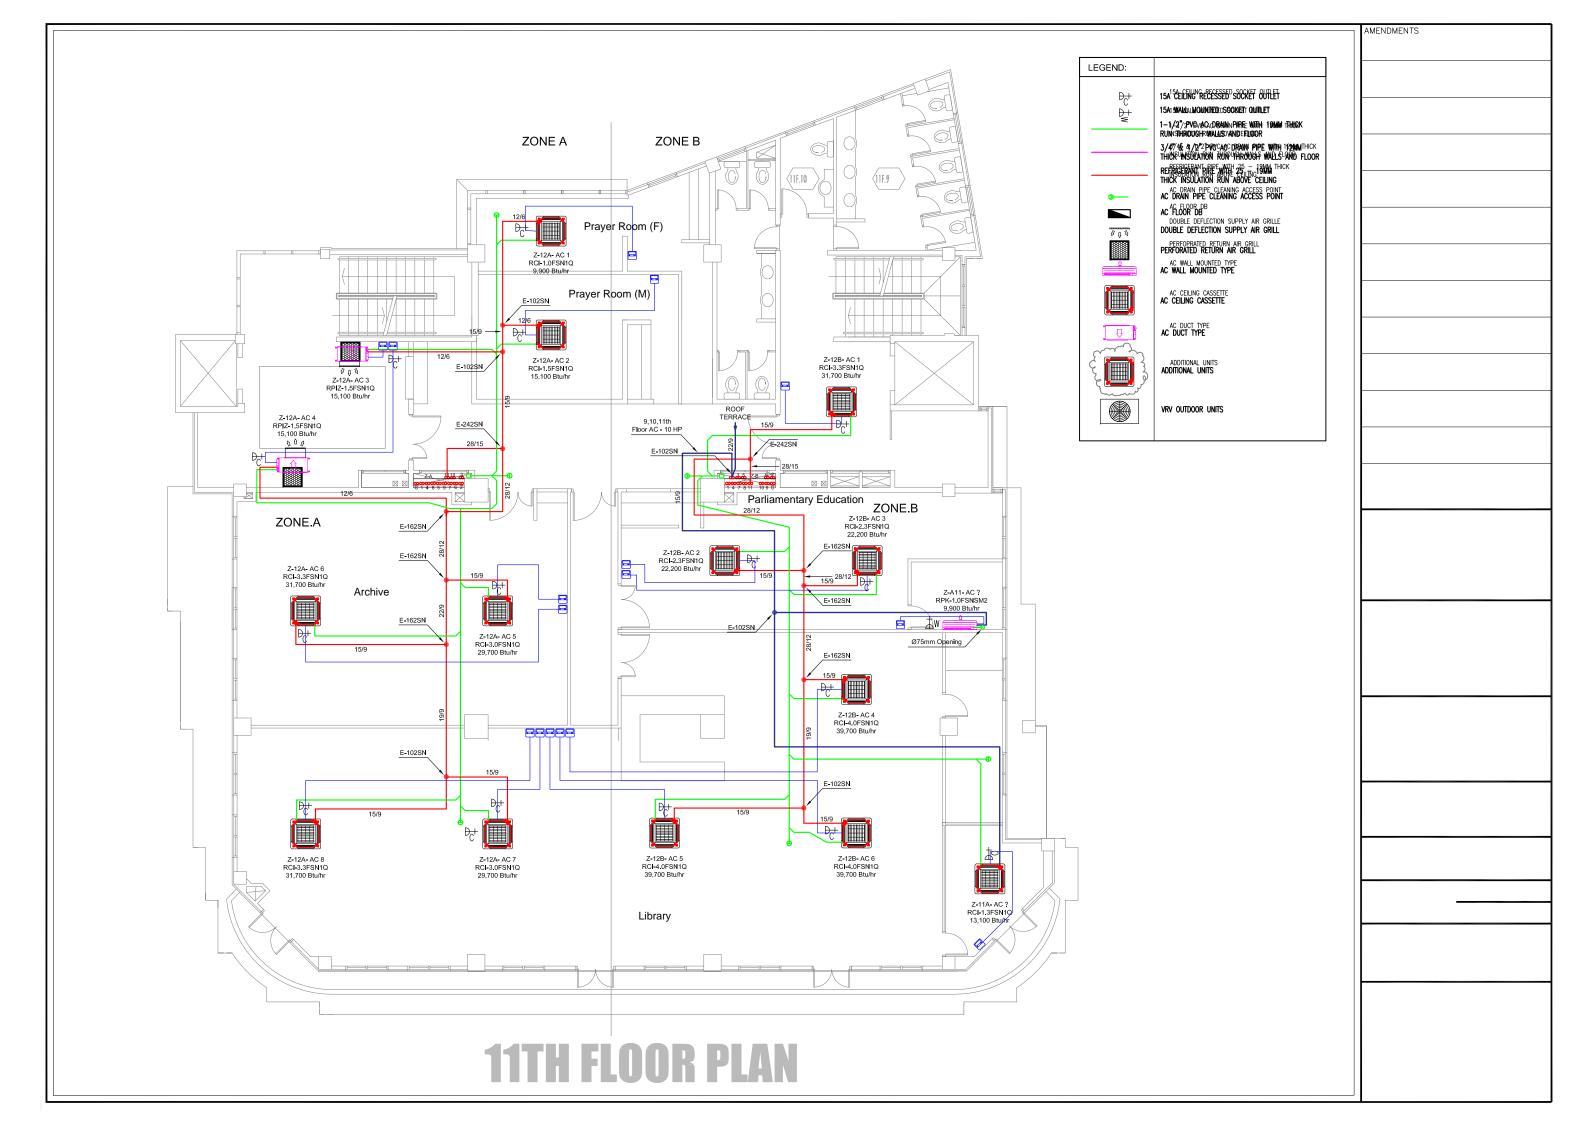

#### Parliament Building Air Conditioners (VRF/VRV Hitachi)- New Building (As per attached AS Build Drawings)

|              |                                          | T        |
|--------------|------------------------------------------|----------|
| Location     | A/C Type                                 | Quantity |
|              | Four Way Ceiling Cassette                | 2        |
| Ground Floor | Duct Type A/C                            | 5        |
|              | Wall Mounted                             | 6        |
|              |                                          |          |
|              | Four Way Ceiling Cassette                | 9        |
| 1st Floor    | Duct Type A/C                            | 6        |
|              | Wall Mounted                             | 1        |
|              | Four Way Ceiling Cassette                | 21       |
| 2nd Floor    | Two Way Ceiling Cassette                 | 2        |
|              | Wall Mounted                             | 5        |
|              | wan Mounted                              | 3        |
|              | Four Way Ceiling Cassette                | 13       |
| 3rd Floor    | Duct Type A/C                            | 4        |
|              | Wall Mounted                             | 3        |
|              |                                          |          |
|              | Four Way Ceiling Cassette                | 21       |
| 4th Floor    | Duct Type A/C Wall Mounted               | 2        |
|              | w an Mounted                             | 1        |
| 5.1 FI       | Four Way Ceiling Cassette                | 19       |
| 5th Floor    | Duct Type A/C Wall Mounted               | 2 4      |
|              |                                          |          |
| 6th Floor    | Four Way Ceiling Cassette                | 21       |
| oui riooi    | Duct Type A/C Wall Mounted               | 2        |
|              | Form Wass Calling Consum.                | 12       |
| 7th Floor    | Four Way Ceiling Cassette  Duct Type A/C | 13       |
|              | Wall Mounted                             | 7        |
|              | E W C                                    | 0        |
| 8th Floor    | Four Way Ceiling Cassette  Duct Type A/C | 9        |
|              | Wall Mounted                             | 4        |
|              | Four Way Ceiling Cassette                | 12       |
| 9th Floor    | Duct Type A/C                            | 6        |
|              | Wall Mounted                             | 4        |
|              | Four Way Ceiling Cassette                | 16       |
| 10th Floor   | Duct Type A/C                            | 6        |
|              | Wall Mounted                             | 2        |
|              | Four Way Ceiling Cassette                | 13       |
| 11th Floor   | Duct Type A/C                            | 2        |
|              | Wall Mounted                             | 1        |
| 12th Floor   | Four Way Ceiling Cassette                | 14       |
| 1201 1001    | Duct Type A/C                            | 4        |
| Zone A       | Outdoor Units                            | 22       |
| Zone B       | Outdoor Units                            | 23       |
|              | Total Units                              | 319      |