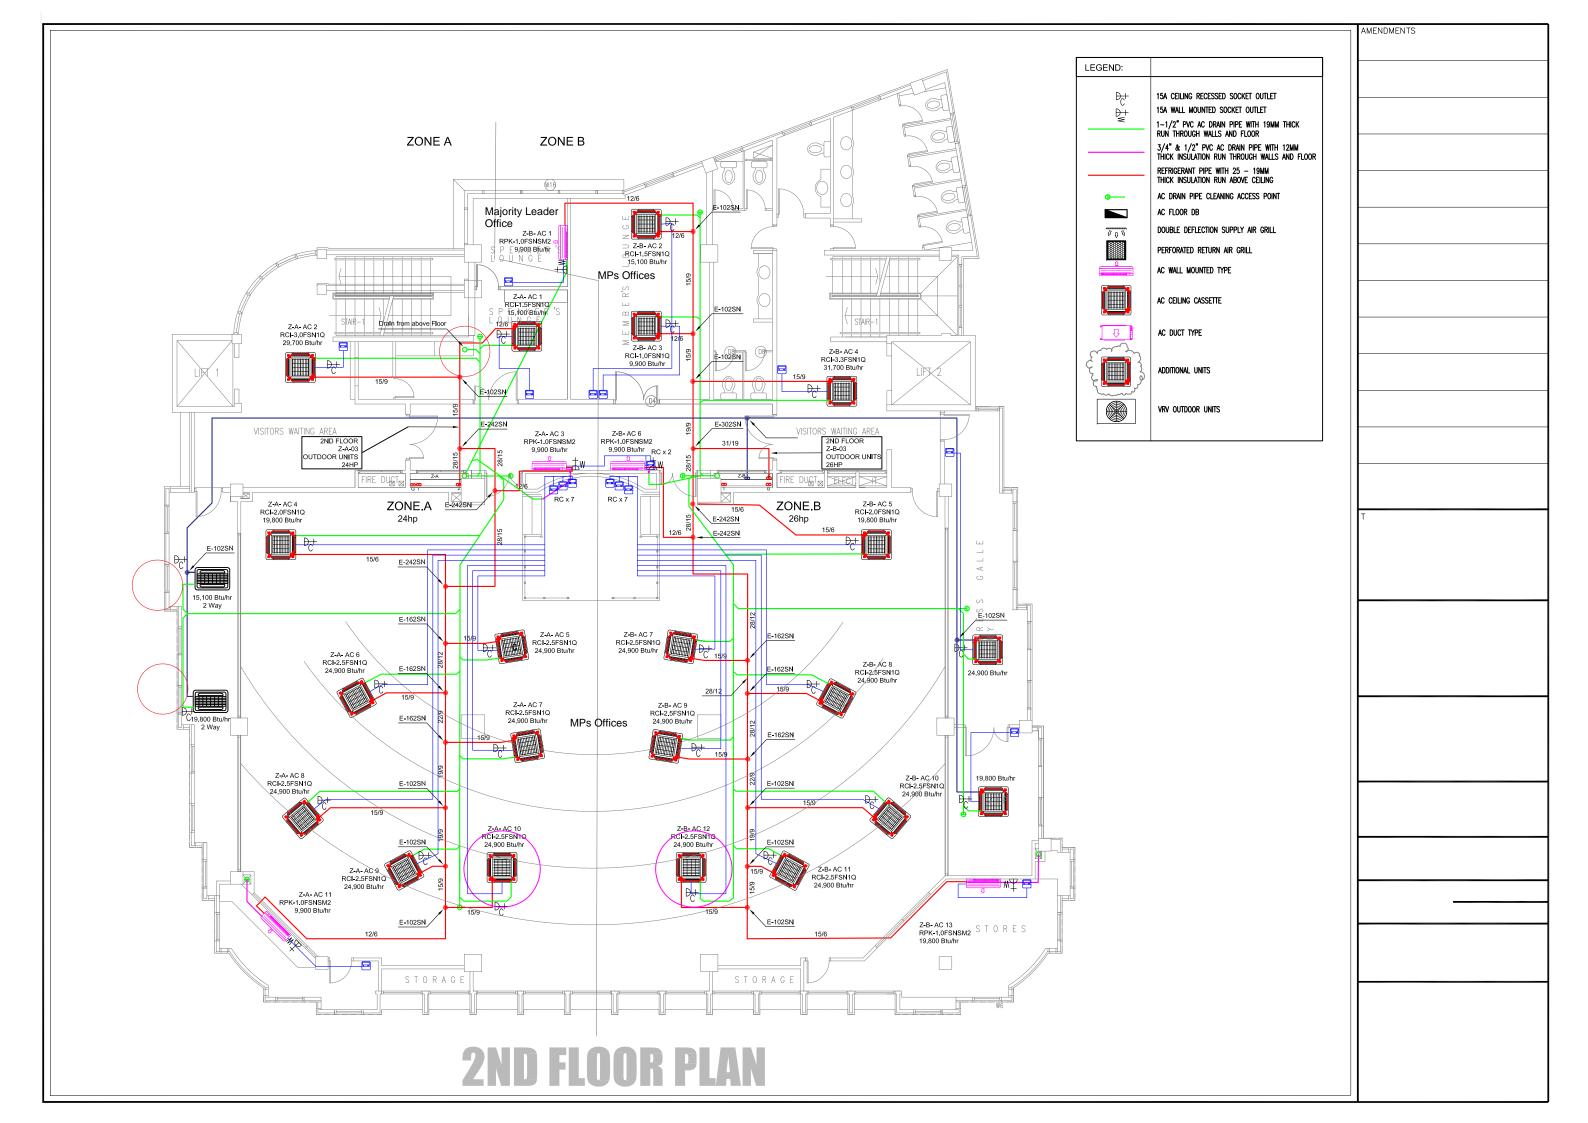

#### Parliament Building Air Conditioners (VRF/VRV Hitachi)- New Building (As per attached AS Build Drawings)

|              |                                          | T        |
|--------------|------------------------------------------|----------|
| Location     | A/C Type                                 | Quantity |
|              | Four Way Ceiling Cassette                | 2        |
| Ground Floor | Duct Type A/C                            | 5        |
|              | Wall Mounted                             | 6        |
|              |                                          |          |
|              | Four Way Ceiling Cassette                | 9        |
| 1st Floor    | Duct Type A/C                            | 6        |
|              | Wall Mounted                             | 1        |
|              | Four Way Ceiling Cassette                | 21       |
| 2nd Floor    | Two Way Ceiling Cassette                 | 2        |
|              | Wall Mounted                             | 5        |
|              | wan Mounted                              | 3        |
|              | Four Way Ceiling Cassette                | 13       |
| 3rd Floor    | Duct Type A/C                            | 4        |
|              | Wall Mounted                             | 3        |
|              |                                          |          |
|              | Four Way Ceiling Cassette                | 21       |
| 4th Floor    | Duct Type A/C Wall Mounted               | 2        |
|              | w an Mounted                             | 1        |
| 5.1 FI       | Four Way Ceiling Cassette                | 19       |
| 5th Floor    | Duct Type A/C Wall Mounted               | 2 4      |
|              |                                          |          |
| 6th Floor    | Four Way Ceiling Cassette                | 21       |
| oui riooi    | Duct Type A/C Wall Mounted               | 2        |
|              | Form Wass Calling Consum.                | 12       |
| 7th Floor    | Four Way Ceiling Cassette  Duct Type A/C | 13       |
|              | Wall Mounted                             | 7        |
|              | E W C                                    | 0        |
| 8th Floor    | Four Way Ceiling Cassette  Duct Type A/C | 9        |
|              | Wall Mounted                             | 4        |
|              | Four Way Ceiling Cassette                | 12       |
| 9th Floor    | Duct Type A/C                            | 6        |
|              | Wall Mounted                             | 4        |
|              | Four Way Ceiling Cassette                | 16       |
| 10th Floor   | Duct Type A/C                            | 6        |
|              | Wall Mounted                             | 2        |
|              | Four Way Ceiling Cassette                | 13       |
| 11th Floor   | Duct Type A/C                            | 2        |
|              | Wall Mounted                             | 1        |
| 12th Floor   | Four Way Ceiling Cassette                | 14       |
| 1201 1001    | Duct Type A/C                            | 4        |
| Zone A       | Outdoor Units                            | 22       |
| Zone B       | Outdoor Units                            | 23       |
|              | Total Units                              | 319      |