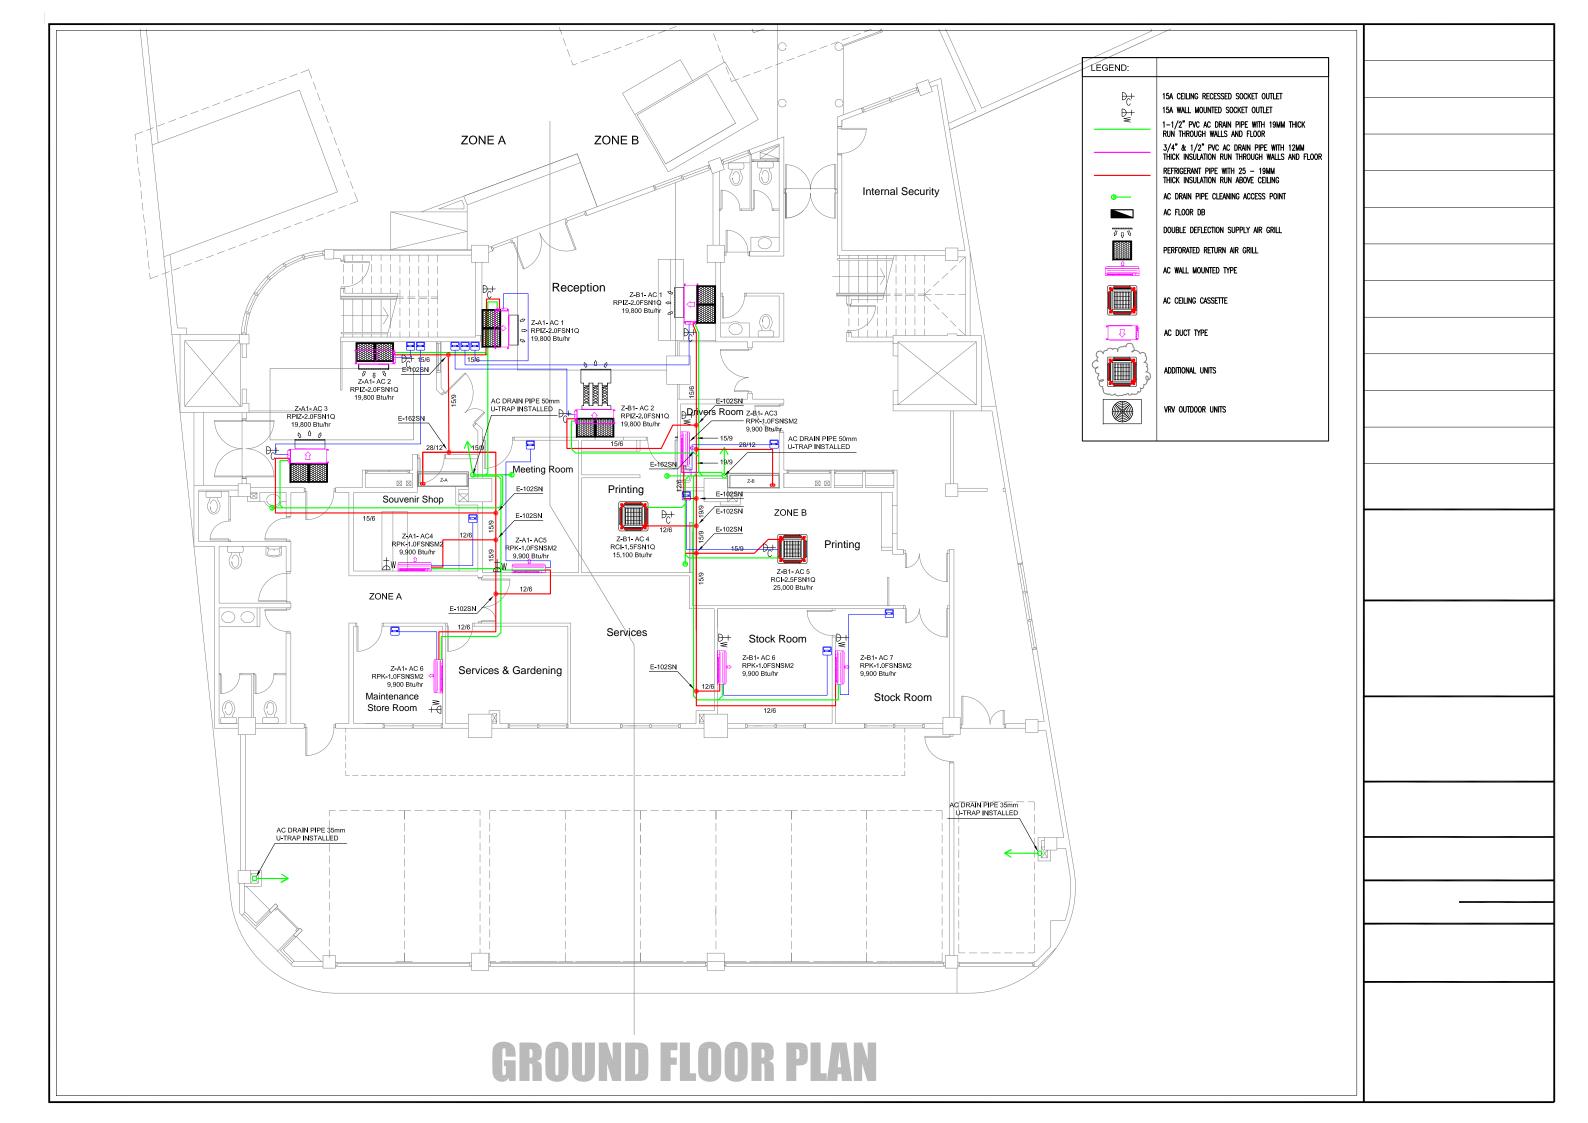

#### Parliament Building Air Conditioners (VRF/VRV Hitachi)- New Building (As per attached AS Build Drawings)

|              |                                          | T        |
|--------------|------------------------------------------|----------|
| Location     | A/C Type                                 | Quantity |
|              | Four Way Ceiling Cassette                | 2        |
| Ground Floor | Duct Type A/C                            | 5        |
|              | Wall Mounted                             | 6        |
|              |                                          |          |
|              | Four Way Ceiling Cassette                | 9        |
| 1st Floor    | Duct Type A/C                            | 6        |
|              | Wall Mounted                             | 1        |
|              | Four Way Ceiling Cassette                | 21       |
| 2nd Floor    | Two Way Ceiling Cassette                 | 2        |
|              | Wall Mounted                             | 5        |
|              | wan Mounted                              | 3        |
|              | Four Way Ceiling Cassette                | 13       |
| 3rd Floor    | Duct Type A/C                            | 4        |
|              | Wall Mounted                             | 3        |
|              |                                          |          |
|              | Four Way Ceiling Cassette                | 21       |
| 4th Floor    | Duct Type A/C Wall Mounted               | 2        |
|              | w an Mounted                             | 1        |
| 5.1 FI       | Four Way Ceiling Cassette                | 19       |
| 5th Floor    | Duct Type A/C Wall Mounted               | 2 4      |
|              |                                          |          |
| 6th Floor    | Four Way Ceiling Cassette                | 21       |
| oui riooi    | Duct Type A/C Wall Mounted               | 2        |
|              | Form Wass Calling Consum.                | 12       |
| 7th Floor    | Four Way Ceiling Cassette  Duct Type A/C | 13       |
|              | Wall Mounted                             | 7        |
|              | E W C                                    | 0        |
| 8th Floor    | Four Way Ceiling Cassette  Duct Type A/C | 9        |
|              | Wall Mounted                             | 4        |
|              | Four Way Ceiling Cassette                | 12       |
| 9th Floor    | Duct Type A/C                            | 6        |
|              | Wall Mounted                             | 4        |
|              | Four Way Ceiling Cassette                | 16       |
| 10th Floor   | Duct Type A/C                            | 6        |
|              | Wall Mounted                             | 2        |
|              | Four Way Ceiling Cassette                | 13       |
| 11th Floor   | Duct Type A/C                            | 2        |
|              | Wall Mounted                             | 1        |
| 12th Floor   | Four Way Ceiling Cassette                | 14       |
| 1201 1001    | Duct Type A/C                            | 4        |
| Zone A       | Outdoor Units                            | 22       |
| Zone B       | Outdoor Units                            | 23       |
|              | Total Units                              | 319      |