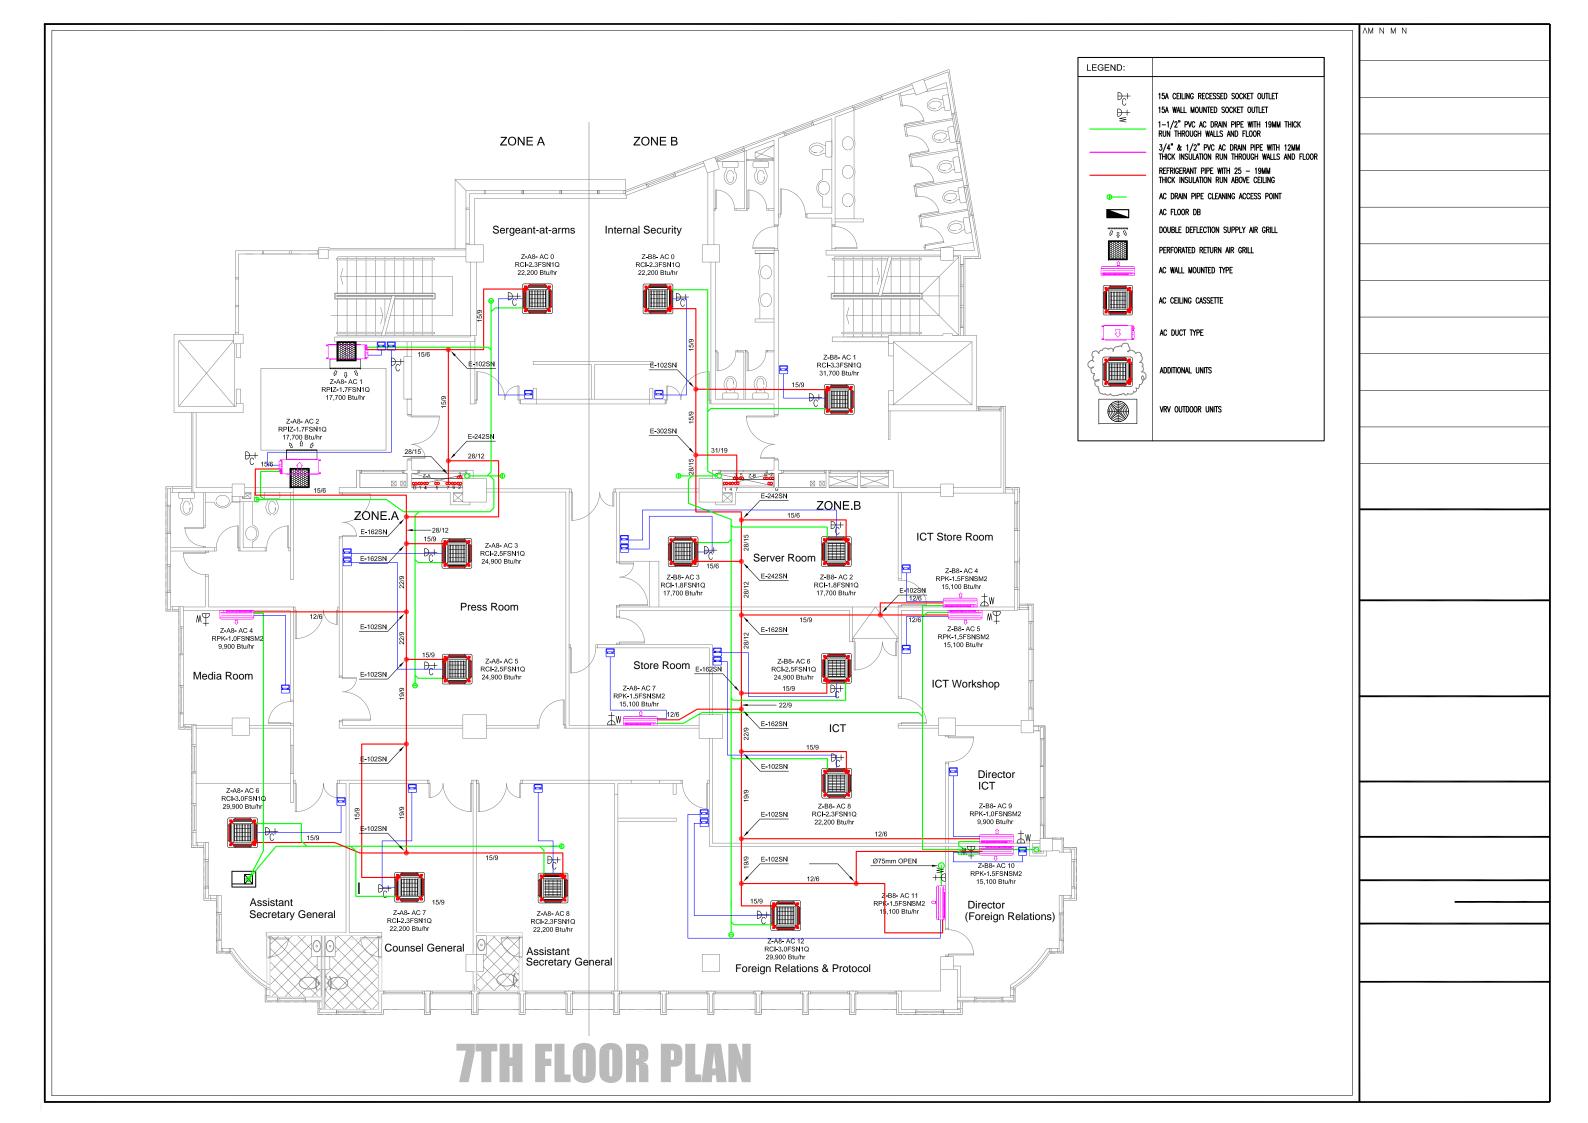

## **AC Counts**

#### Parliament Building Air Conditioners (VRF/VRV Hitachi)- New Building (As per attached AS Build Drawings)

|              |                                          | T        |
|--------------|------------------------------------------|----------|
| Location     | A/C Type                                 | Quantity |
|              | Four Way Ceiling Cassette                | 2        |
| Ground Floor | Duct Type A/C                            | 5        |
|              | Wall Mounted                             | 6        |
|              |                                          |          |
|              | Four Way Ceiling Cassette                | 9        |
| 1st Floor    | Duct Type A/C                            | 6        |
|              | Wall Mounted                             | 1        |
|              | Four Way Ceiling Cassette                | 21       |
| 2nd Floor    | Two Way Ceiling Cassette                 | 2        |
|              | Wall Mounted                             | 5        |
|              | wan Mounted                              | 3        |
|              | Four Way Ceiling Cassette                | 13       |
| 3rd Floor    | Duct Type A/C                            | 4        |
|              | Wall Mounted                             | 3        |
|              |                                          |          |
|              | Four Way Ceiling Cassette                | 21       |
| 4th Floor    | Duct Type A/C Wall Mounted               | 2        |
|              | w an Mounted                             | 1        |
| 5.1 FI       | Four Way Ceiling Cassette                | 19       |
| 5th Floor    | Duct Type A/C Wall Mounted               | 2 4      |
|              |                                          |          |
| 6th Floor    | Four Way Ceiling Cassette                | 21       |
| oui riooi    | Duct Type A/C Wall Mounted               | 2        |
|              | Form Wass Calling Consum.                | 12       |
| 7th Floor    | Four Way Ceiling Cassette  Duct Type A/C | 13       |
|              | Wall Mounted                             | 7        |
|              | E W C                                    | 0        |
| 8th Floor    | Four Way Ceiling Cassette  Duct Type A/C | 9        |
|              | Wall Mounted                             | 4        |
|              | Four Way Ceiling Cassette                | 12       |
| 9th Floor    | Duct Type A/C                            | 6        |
|              | Wall Mounted                             | 4        |
|              | Four Way Ceiling Cassette                | 16       |
| 10th Floor   | Duct Type A/C                            | 6        |
|              | Wall Mounted                             | 2        |
|              | Four Way Ceiling Cassette                | 13       |
| 11th Floor   | Duct Type A/C                            | 2        |
|              | Wall Mounted                             | 1        |
| 12th Floor   | Four Way Ceiling Cassette                | 14       |
| 1201 1001    | Duct Type A/C                            | 4        |
| Zone A       | Outdoor Units                            | 22       |
| Zone B       | Outdoor Units                            | 23       |
|              | Total Units                              | 319      |