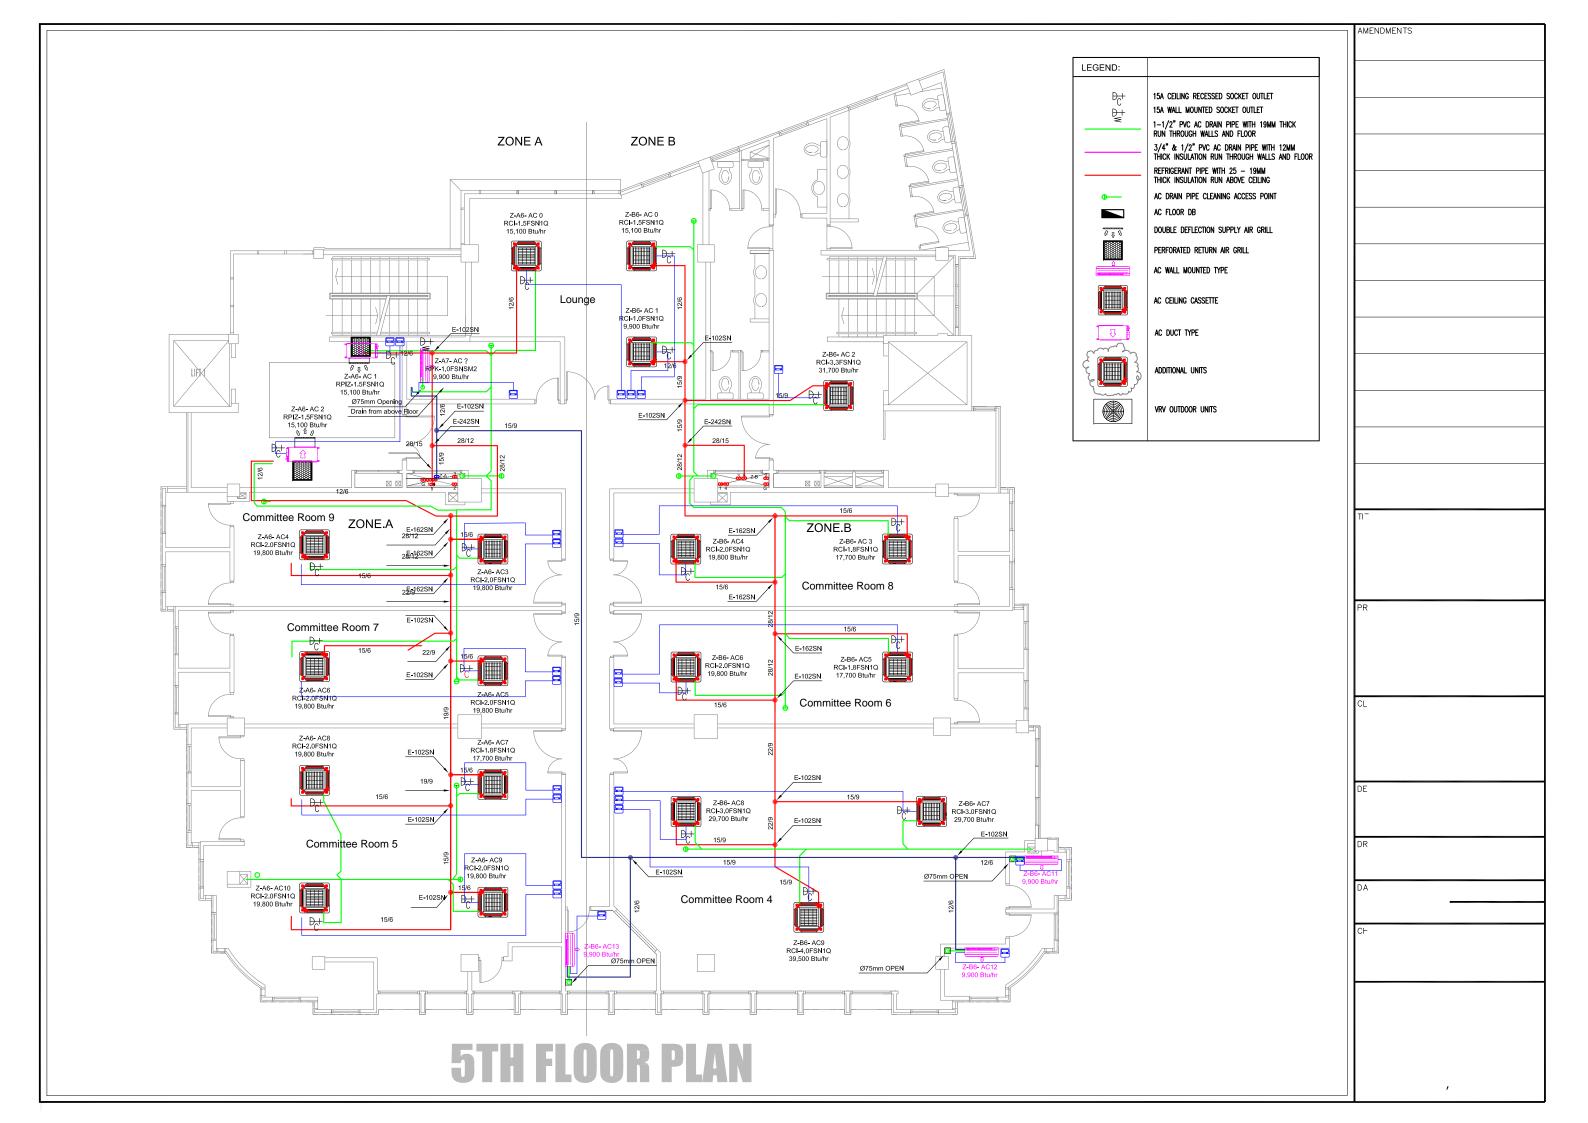

## **AC Counts**

#### Parliament Building Air Conditioners (VRF/VRV Hitachi)- New Building (As per attached AS Build Drawings)

|              |                                          | T        |
|--------------|------------------------------------------|----------|
| Location     | A/C Type                                 | Quantity |
|              | Four Way Ceiling Cassette                | 2        |
| Ground Floor | Duct Type A/C                            | 5        |
|              | Wall Mounted                             | 6        |
|              |                                          |          |
|              | Four Way Ceiling Cassette                | 9        |
| 1st Floor    | Duct Type A/C                            | 6        |
|              | Wall Mounted                             | 1        |
|              | Four Way Ceiling Cassette                | 21       |
| 2nd Floor    | Two Way Ceiling Cassette                 | 2        |
|              | Wall Mounted                             | 5        |
|              | wan Mounted                              | 3        |
|              | Four Way Ceiling Cassette                | 13       |
| 3rd Floor    | Duct Type A/C                            | 4        |
|              | Wall Mounted                             | 3        |
|              |                                          |          |
|              | Four Way Ceiling Cassette                | 21       |
| 4th Floor    | Duct Type A/C Wall Mounted               | 2        |
|              | w an Mounted                             | 1        |
| 5.1 FI       | Four Way Ceiling Cassette                | 19       |
| 5th Floor    | Duct Type A/C Wall Mounted               | 2 4      |
|              |                                          |          |
| 6th Floor    | Four Way Ceiling Cassette                | 21       |
| oui riooi    | Duct Type A/C Wall Mounted               | 2        |
|              | Form Wass Calling Consum.                | 12       |
| 7th Floor    | Four Way Ceiling Cassette  Duct Type A/C | 13       |
|              | Wall Mounted                             | 7        |
|              | E W C                                    | 0        |
| 8th Floor    | Four Way Ceiling Cassette  Duct Type A/C | 9        |
|              | Wall Mounted                             | 4        |
|              | Four Way Ceiling Cassette                | 12       |
| 9th Floor    | Duct Type A/C                            | 6        |
|              | Wall Mounted                             | 4        |
|              | Four Way Ceiling Cassette                | 16       |
| 10th Floor   | Duct Type A/C                            | 6        |
|              | Wall Mounted                             | 2        |
|              | Four Way Ceiling Cassette                | 13       |
| 11th Floor   | Duct Type A/C                            | 2        |
|              | Wall Mounted                             | 1        |
| 12th Floor   | Four Way Ceiling Cassette                | 14       |
| 1201 1001    | Duct Type A/C                            | 4        |
| Zone A       | Outdoor Units                            | 22       |
| Zone B       | Outdoor Units                            | 23       |
|              | Total Units                              | 319      |