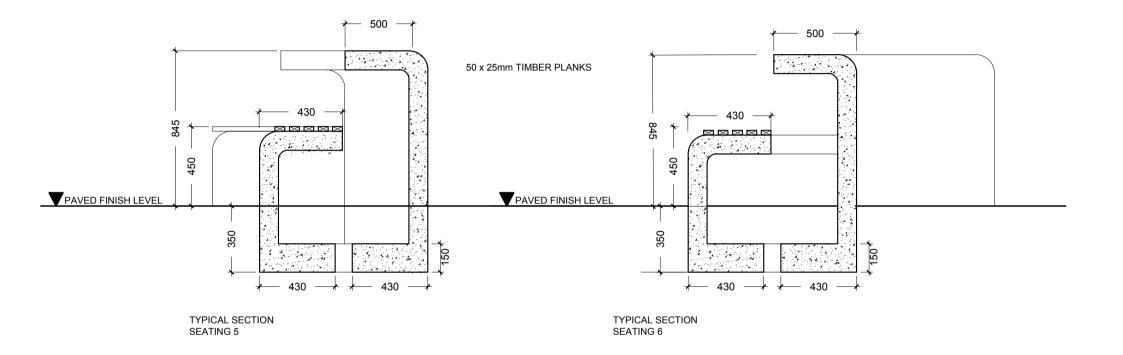

| DATE: NOVEMBER 2020  | DWG NO: |
|----------------------|---------|
| SCALE: AS GIVEN      | A F 00  |
| PAPER SIZE: A4       | A5-09   |
| PROJECT NO: ICD.D.06 | 1       |

TYPICAL SECTION SEATING 1-3