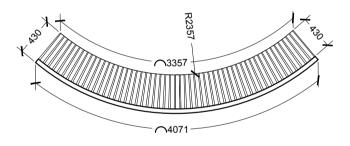

SEATING PLAN TYPE 1

SEATING PLAN TYPE 2

SEATING PLAN TYPE 3

SEATING PLAN TYPE 4

|           | SEATING DI | ETAILS |      |      |      |    |
|-----------|------------|--------|------|------|------|----|
| $\bigvee$ | SCALE 1:50 | 0      | 0.2m | 0.4m | 0.6m | 1m |

DATE: NOVEMBER 2020 DWG NO:

SCALE: AS GIVEN A5-10

PROJECT NO: ICD.D.06

SEATING PLAN TYPE 5

SEATING PLAN TYPE 6

SEATING PLAN TYPE 7

| PROJECT: DEVELOPMENT OF CHILDREN'S PART AT R.MADUVVAREE |
|---------------------------------------------------------|
| CLIENT: SECRETARIAT OF MADUVVAREE COUNCIL               |
| TITLE: AS GIVEN                                         |
| AMENDMENT:                                              |
|                                                         |