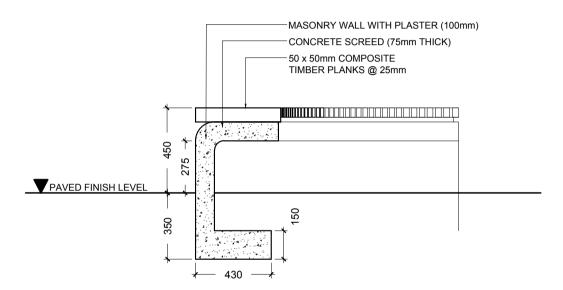

TYPICAL SECTION SEATING 4

| ARCHIT | ECT: HASS  | AN SHAH                              | IULAN                                         |                                 |                                                             | _                                                          | _                                                          | _                                                          | _                                                          |
|--------|------------|--------------------------------------|-----------------------------------------------|---------------------------------|-------------------------------------------------------------|------------------------------------------------------------|------------------------------------------------------------|------------------------------------------------------------|------------------------------------------------------------|
| ENGINE | ER: AHMED  | SAEED                                |                                               |                                 |                                                             | _                                                          |                                                            |                                                            |                                                            |
| DRAWN  | & DESIGNED | BY: HA                               | SSAN SHA                                      | HULAN                           |                                                             |                                                            |                                                            |                                                            |                                                            |
| D 0    | N 0 T      | S C                                  | ALE                                           | THE                             | D                                                           | R                                                          | Α                                                          | W                                                          | LN                                                         |
|        | ENGINE     | ENGINEER : AHMED<br>DRAWN & DESIGNED | ENGINEER: AHMED SAEED DRAWN & DESIGNED BY: HA | DRAWN & DESIGNED BY: HASSAN SHA | ENGINEER: AHMED SAEED  DRAWN & DESIGNED BY: HASSAN SHAHULAN | ENGINEER: AHMED SAEED DRAWN & DESIGNED BY: HASSAN SHAHULAN | ENGINEER: AHMED SAEED DRAWN & DESIGNED BY: HASSAN SHAHULAN | ENGINEER: AHMED SAEED DRAWN & DESIGNED BY: HASSAN SHAHULAN | ENGINEER: AHMED SAEED DRAWN & DESIGNED BY: HASSAN SHAHULAN |