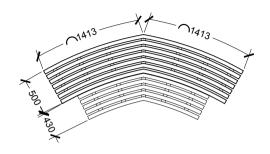

SEATING PLAN TYPE 1

SEATING PLAN TYPE 2

SEATING PLAN TYPE 3

SEATING PLAN TYPE 4

|           | SEATING DI | ETAILS |      |      |      |    |
|-----------|------------|--------|------|------|------|----|
| $\bigvee$ | SCALE 1:50 | 0      | 0.2m | 0.4m | 0.6m | 1m |