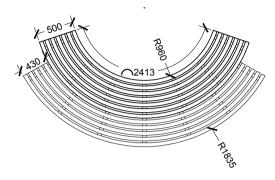

SEATING PLAN TYPE 1

SEATING PLAN TYPE 2

SEATING PLAN TYPE 3

SEATING PLAN TYPE 4

|           | SEATING DI | ETAILS |      |      |      |    |
|-----------|------------|--------|------|------|------|----|
| $\bigvee$ | SCALE 1:50 | 0      | 0.2m | 0.4m | 0.6m | 1m |