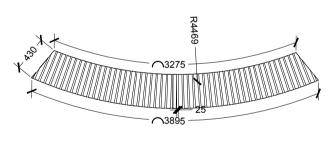

SEATING PLAN TYPE 1

SEATING PLAN TYPE 2

SEATING PLAN TYPE 3

SEATING PLAN TYPE 4

|           | SEATING DI | ETAILS |      |      |      |    |
|-----------|------------|--------|------|------|------|----|
| $\bigvee$ | SCALE 1:50 | 0      | 0.2m | 0.4m | 0.6m | 1m |

DATE: NOVEMBER 2020 DWG NO:

SCALE: AS GIVEN A5-10

PROJECT NO: ICD.D.06

SEATING PLAN TYPE 5

SEATING PLAN TYPE 6

SEATING PLAN TYPE 7

| PROJECT: DEVELOPMENT OF CHILDREN'S PART AT R.MADUVVAREE |
|---------------------------------------------------------|
| CLIENT: SECRETARIAT OF MADUVVAREE COUNCIL               |
| TITLE: AS GIVEN                                         |
| AMENDMENT:                                              |
|                                                         |