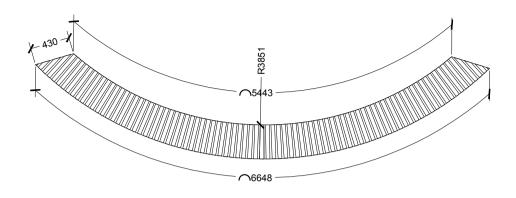

SEATING PLAN TYPE 1

SEATING PLAN TYPE 2

SEATING PLAN TYPE 3

SEATING PLAN TYPE 4

|           | SEATING DI | ETAILS |      |      |      |    |
|-----------|------------|--------|------|------|------|----|
| $\bigvee$ | SCALE 1:50 | 0      | 0.2m | 0.4m | 0.6m | 1m |

DATE: NOVEMBER 2020 DWG NO:

SCALE: AS GIVEN A5-10

PROJECT NO: ICD.D.06

SEATING PLAN TYPE 5

SEATING PLAN TYPE 6

SEATING PLAN TYPE 7

| PROJECT: DEVELOPMENT OF CHILDREN'S PART AT R.MADUVVAREE |
|---------------------------------------------------------|
| CLIENT: SECRETARIAT OF MADUVVAREE COUNCIL               |
| TITLE: AS GIVEN                                         |
| AMENDMENT:                                              |
|                                                         |