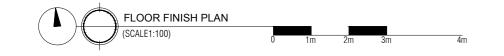

## CHILDREN'S PARK DEVELOPMENT R.MADUVVARI

CLIENT SECRETARIAT OF MADUVVARI COUNCIL

| NOTE             |              |  |  |
|------------------|--------------|--|--|
| DESCRIPTION      | AREA         |  |  |
| TOTAL PLOT AREA  | 7032.10 SQFT |  |  |
| area for Maizaan | 670 SQFT     |  |  |

## IMPORTANT NOTE:

- ALL THE MEASUREMENTS NEEDS TO BE VERIFIED ON SITE BEFORE COMMENCING THE WORK
- SITE NEEDS TO BE PROPERLY SURVEYED REFERENCE TO PSM / BENCHMARK ALL MATERIALS NEEDS TO BE APPROVED BY DESIGN CONSULTANT / LOCAL COUNCIL ALL THE PROPOSED CARPET AREAS
- REQUIRE MINIMUM 50MM THICK CEMENT SCREED GROUND LEVELING NEEDS TO BE DONE WITH BACK FILING