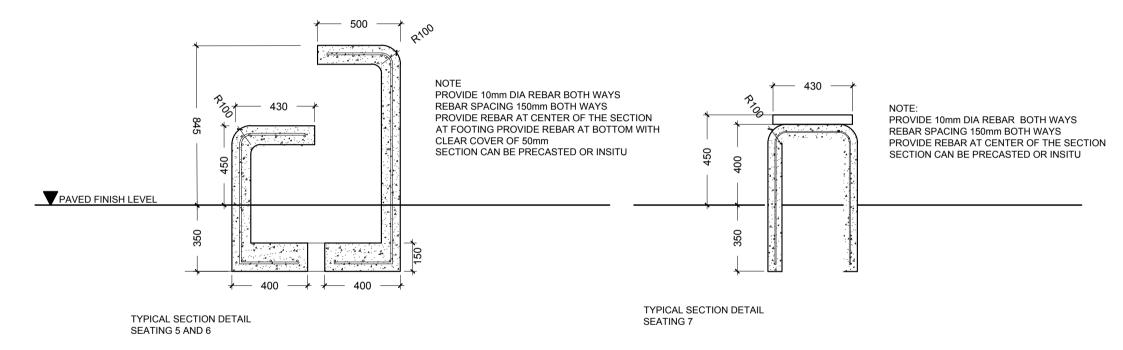

DATE: NOVEMBER 2020 DWG NO:

SCALE: AS GIVEN A5-10

PROJECT NO: ICD.D.06

SEATING PLAN TYPE 5

SEATING PLAN TYPE 6

SEATING PLAN TYPE 7

| PROJECT: DEVELOPMENT OF CHILDREN'S PART AT R.MADUVVAREE |
|---------------------------------------------------------|
| CLIENT: SECRETARIAT OF MADUVVAREE COUNCIL               |
| TITLE: AS GIVEN                                         |
| AMENDMENT:                                              |
|                                                         |