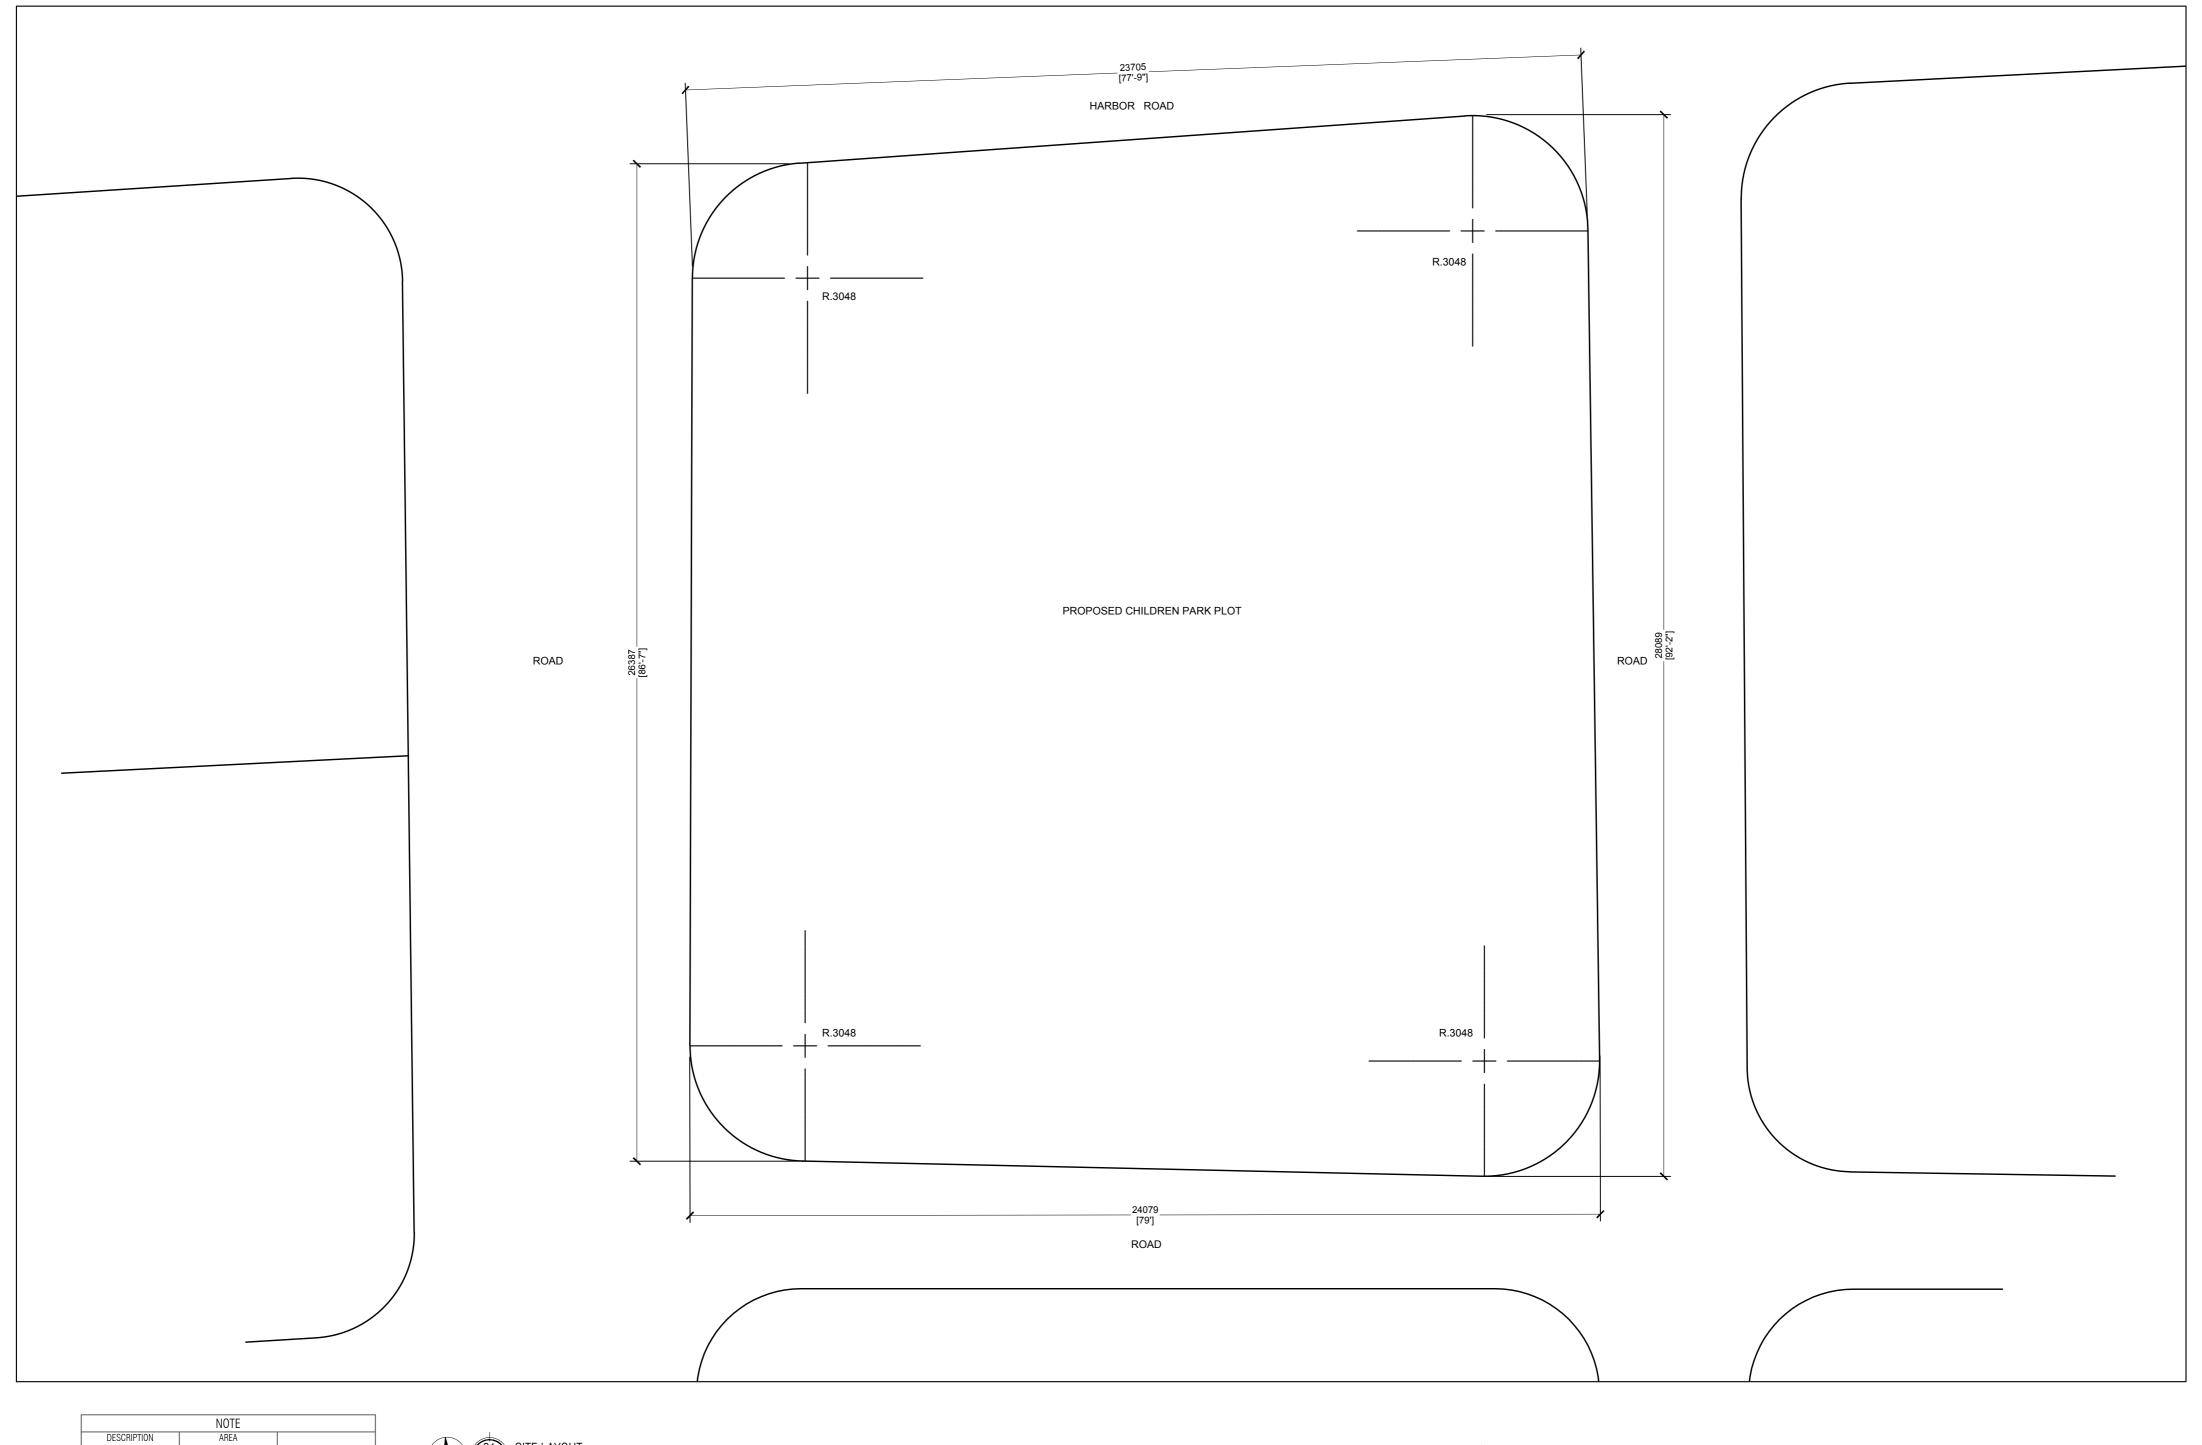

## CHILDREN'S PARK DEVELOPMENT R.MADUVVARI

CLIENT SECRETARIAT OF MADUVVARI COUNCIL

| NOTE             |              |  |  |
|------------------|--------------|--|--|
| DESCRIPTION      | AREA         |  |  |
| TOTAL PLOT AREA  | 7032.10 SQFT |  |  |
| area for Maizaan | 670 SQFT     |  |  |

## IMPORTANT NOTE:

- ALL THE MEASUREMENTS NEEDS TO BE VERIFIED ON SITE BEFORE COMMENCING THE WORK
- SITE NEEDS TO BE PROPERLY SURVEYED REFERENCE TO PSM / BENCHMARK ALL MATERIALS NEEDS TO BE APPROVED BY DESIGN CONSULTANT / LOCAL COUNCIL ALL THE PROPOSED CARPET AREAS
- REQUIRE MINIMUM 50MM THICK CEMENT SCREED GROUND LEVELING NEEDS TO BE DONE WITH BACK FILING