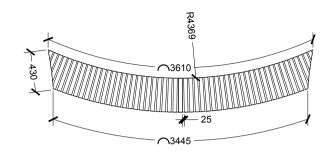

SEATING PLAN TYPE 1

SEATING PLAN TYPE 2

SEATING PLAN TYPE 3

SEATING PLAN TYPE 4

|           | SEATING DI | ETAILS |      |      |      |    |
|-----------|------------|--------|------|------|------|----|
| $\bigvee$ | SCALE 1:50 | 0      | 0.2m | 0.4m | 0.6m | 1m |

DATE: NOVEMBER 2020 DWG NO:

SCALE: AS GIVEN A5-10

PROJECT NO: ICD.D.06

SEATING PLAN TYPE 5

SEATING PLAN TYPE 6

SEATING PLAN TYPE 7

| PROJECT: DEVELOPMENT OF CHILDREN'S PART AT R.MADUVVAREE |
|---------------------------------------------------------|
| CLIENT: SECRETARIAT OF MADUVVAREE COUNCIL               |
| TITLE: AS GIVEN                                         |
| AMENDMENT:                                              |
|                                                         |