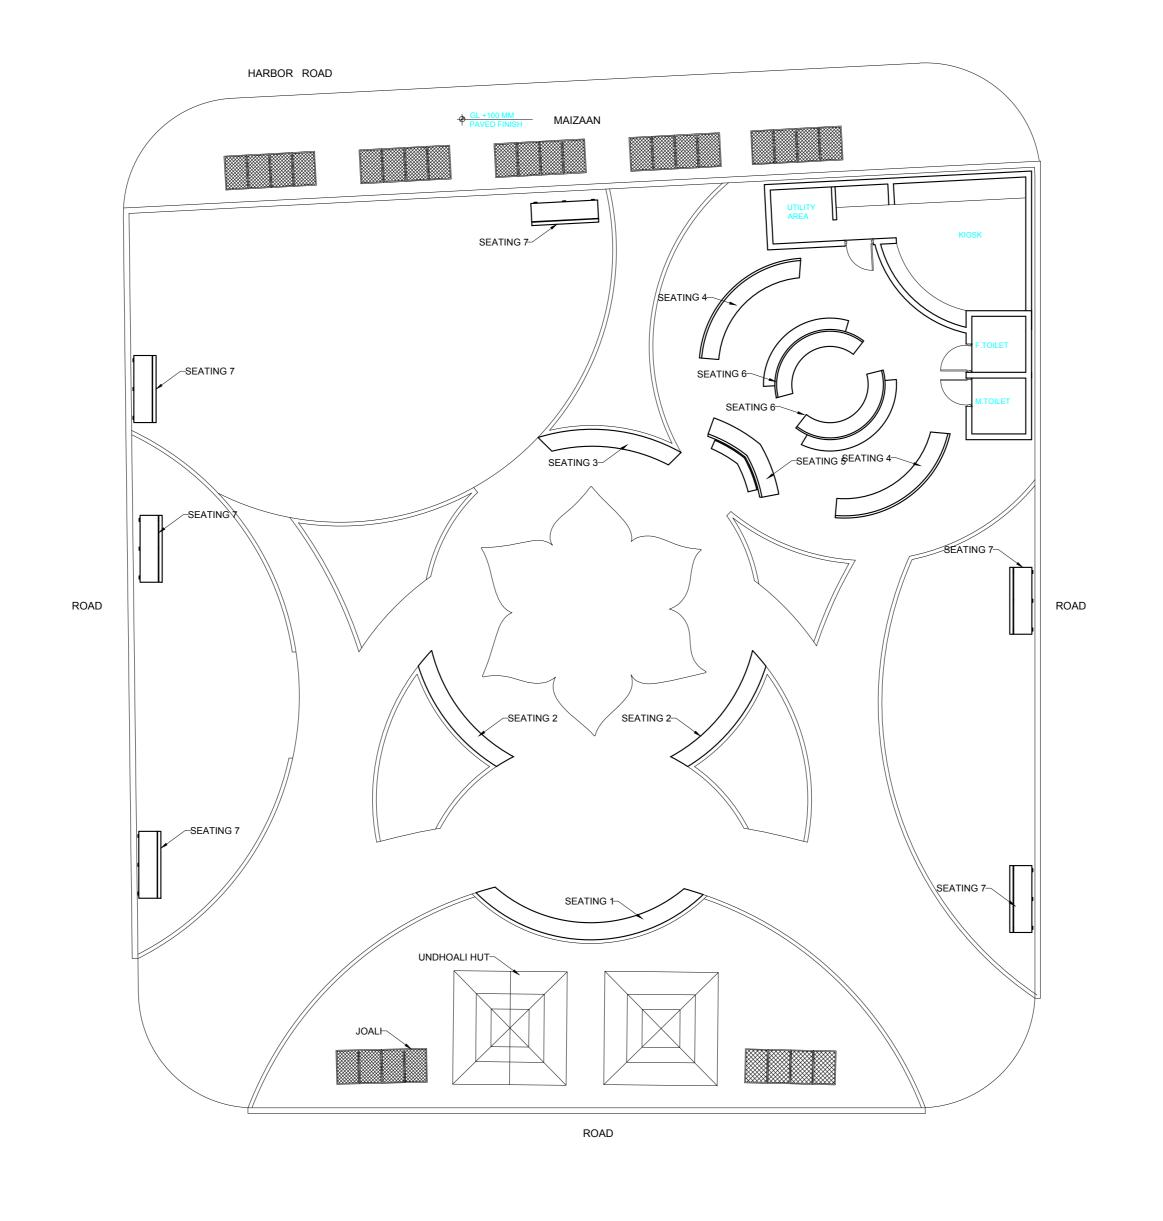

## IMPORTANT NOTE:

- ALL THE MEASUREMENTS NEEDS TO BE VERIFIED ON SITE BEFORE COMMENCING THE WORK
- SITE NEEDS TO BE PROPERLY SURVEYED REFERENCE TO PSM / BENCHMARK ALL MATERIALS NEEDS TO BE APPROVED
- BY DESIGN CONSULTANT / LOCAL COUNCIL TREES ABOVE THE GRASS CARPET AREAS NEEDS TO BE LOCATED WITH GROUND
- INFLATION (REFER TO THE CURB STONE TYPE 2)

| SEATING PLAN |   |    |    |    |    |
|--------------|---|----|----|----|----|
| (SCALE1:100) |   |    |    |    |    |
| (33/1211133) | 0 | 1m | 2m | 3m | 4m |

| I.C.D                    | ' - |
|--------------------------|-----|
| ISLAND<br>CONSTRUCTION & |     |
| DESIGN                   |     |