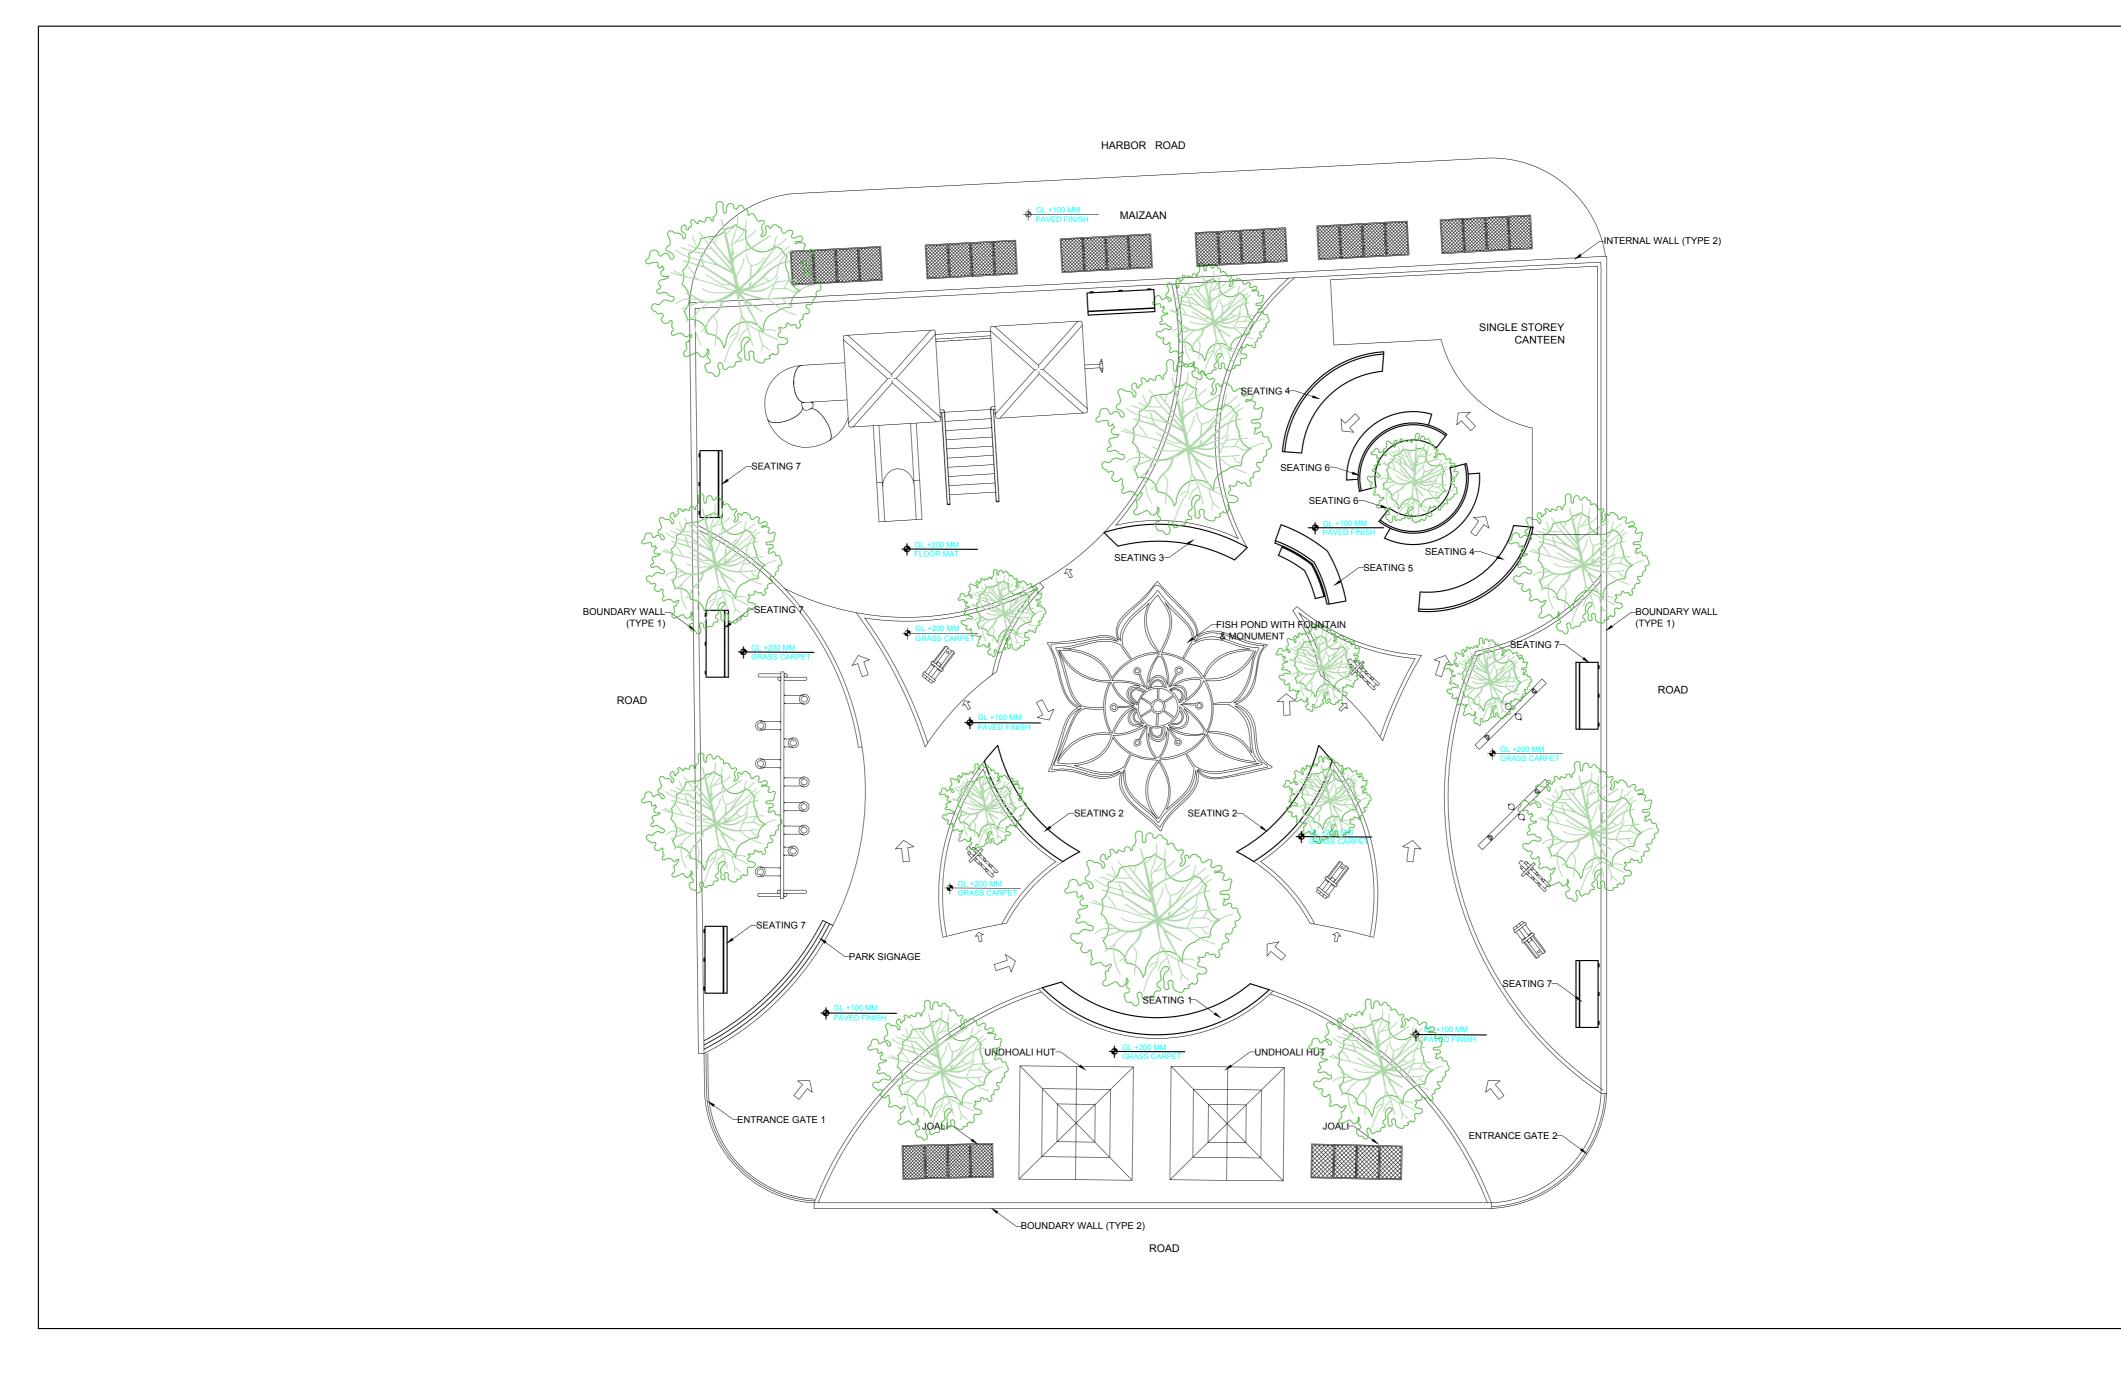

## IMPORTANT NOTE:

- ALL THE MEASUREMENTS NEEDS TO BE VERIFIED ON SITE BEFORE COMMENCING THE WORK
- SITE NEEDS TO BE PROPERLY SURVEYED REFERENCE TO PSM / BENCHMARK ALL MATERIALS NEEDS TO BE APPROVED
- BY DESIGN CONSULTANT / LOCAL COUNCIL TREES ABOVE THE GRASS CARPET AREAS NEEDS TO BE LOCATED WITH GROUND
- INFLATION (REFER TO THE CURB STONE TYPE 2)