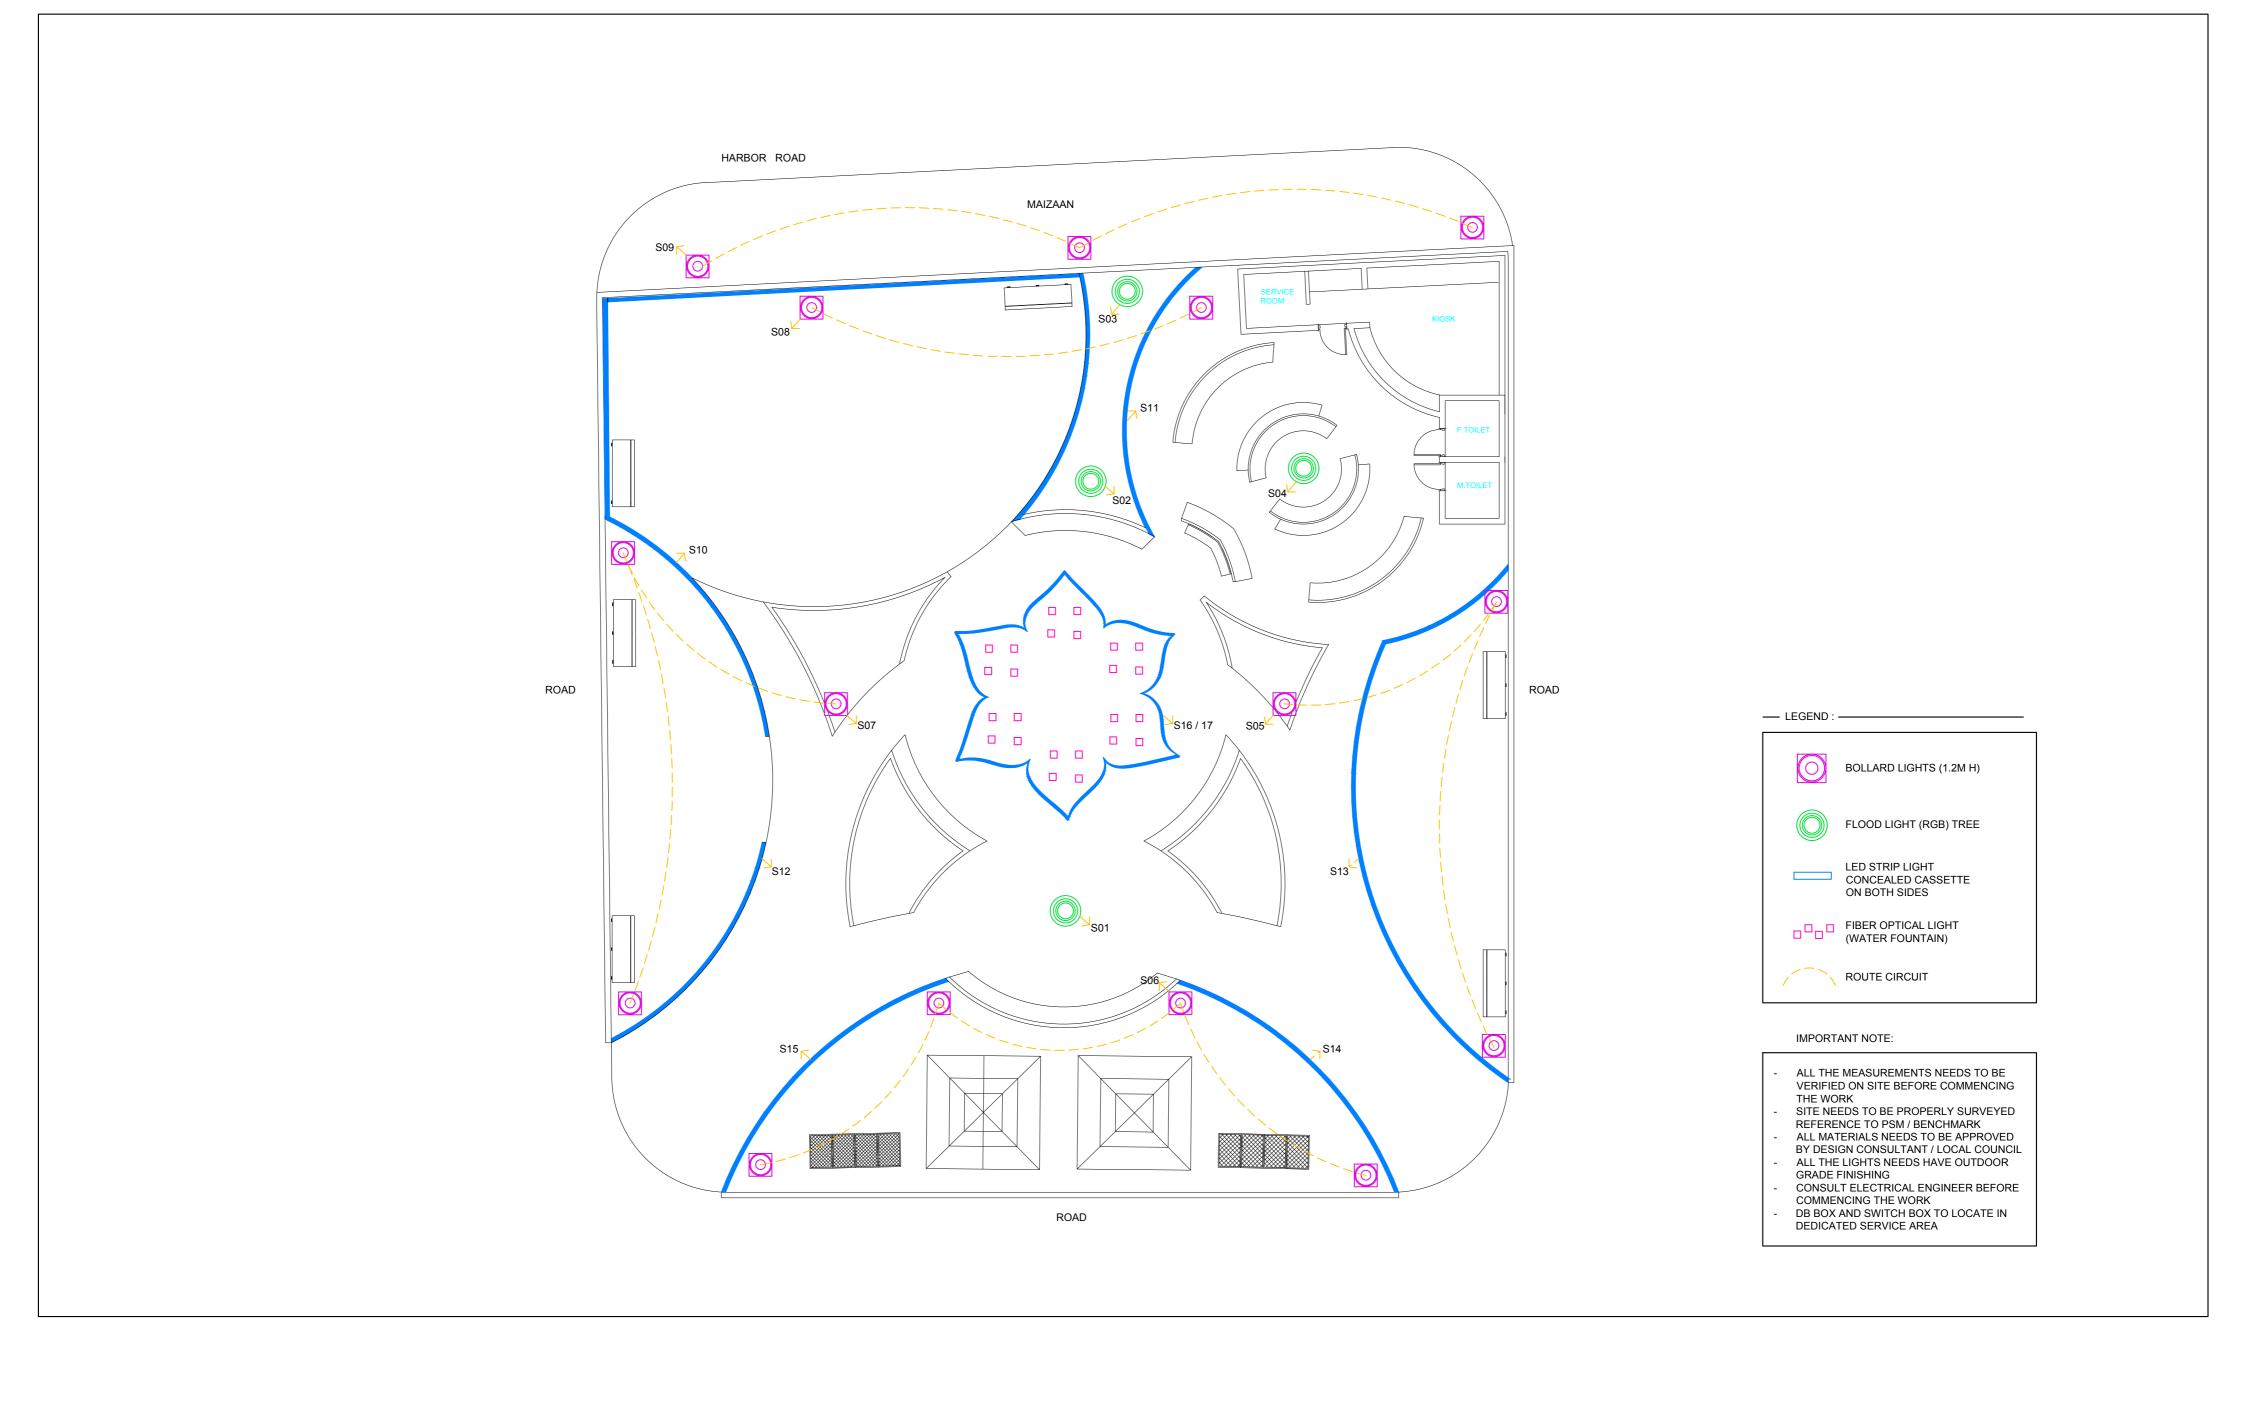

## IMPORTANT NOTE:

- ALL THE MEASUREMENTS NEEDS TO BE VERIFIED ON SITE BEFORE COMMENCING THE WORK
- SITE NEEDS TO BE PROPERLY SURVEYED REFERENCE TO PSM / BENCHMARK ALL MATERIALS NEEDS TO BE APPROVED BY DESIGN CONSULTANT / LOCAL COUNCIL ALL THE PROPOSED CARPET AREAS
- REQUIRE MINIMUM 50MM THICK CEMENT SCREED GROUND LEVELING NEEDS TO BE DONE WITH BACK FILING