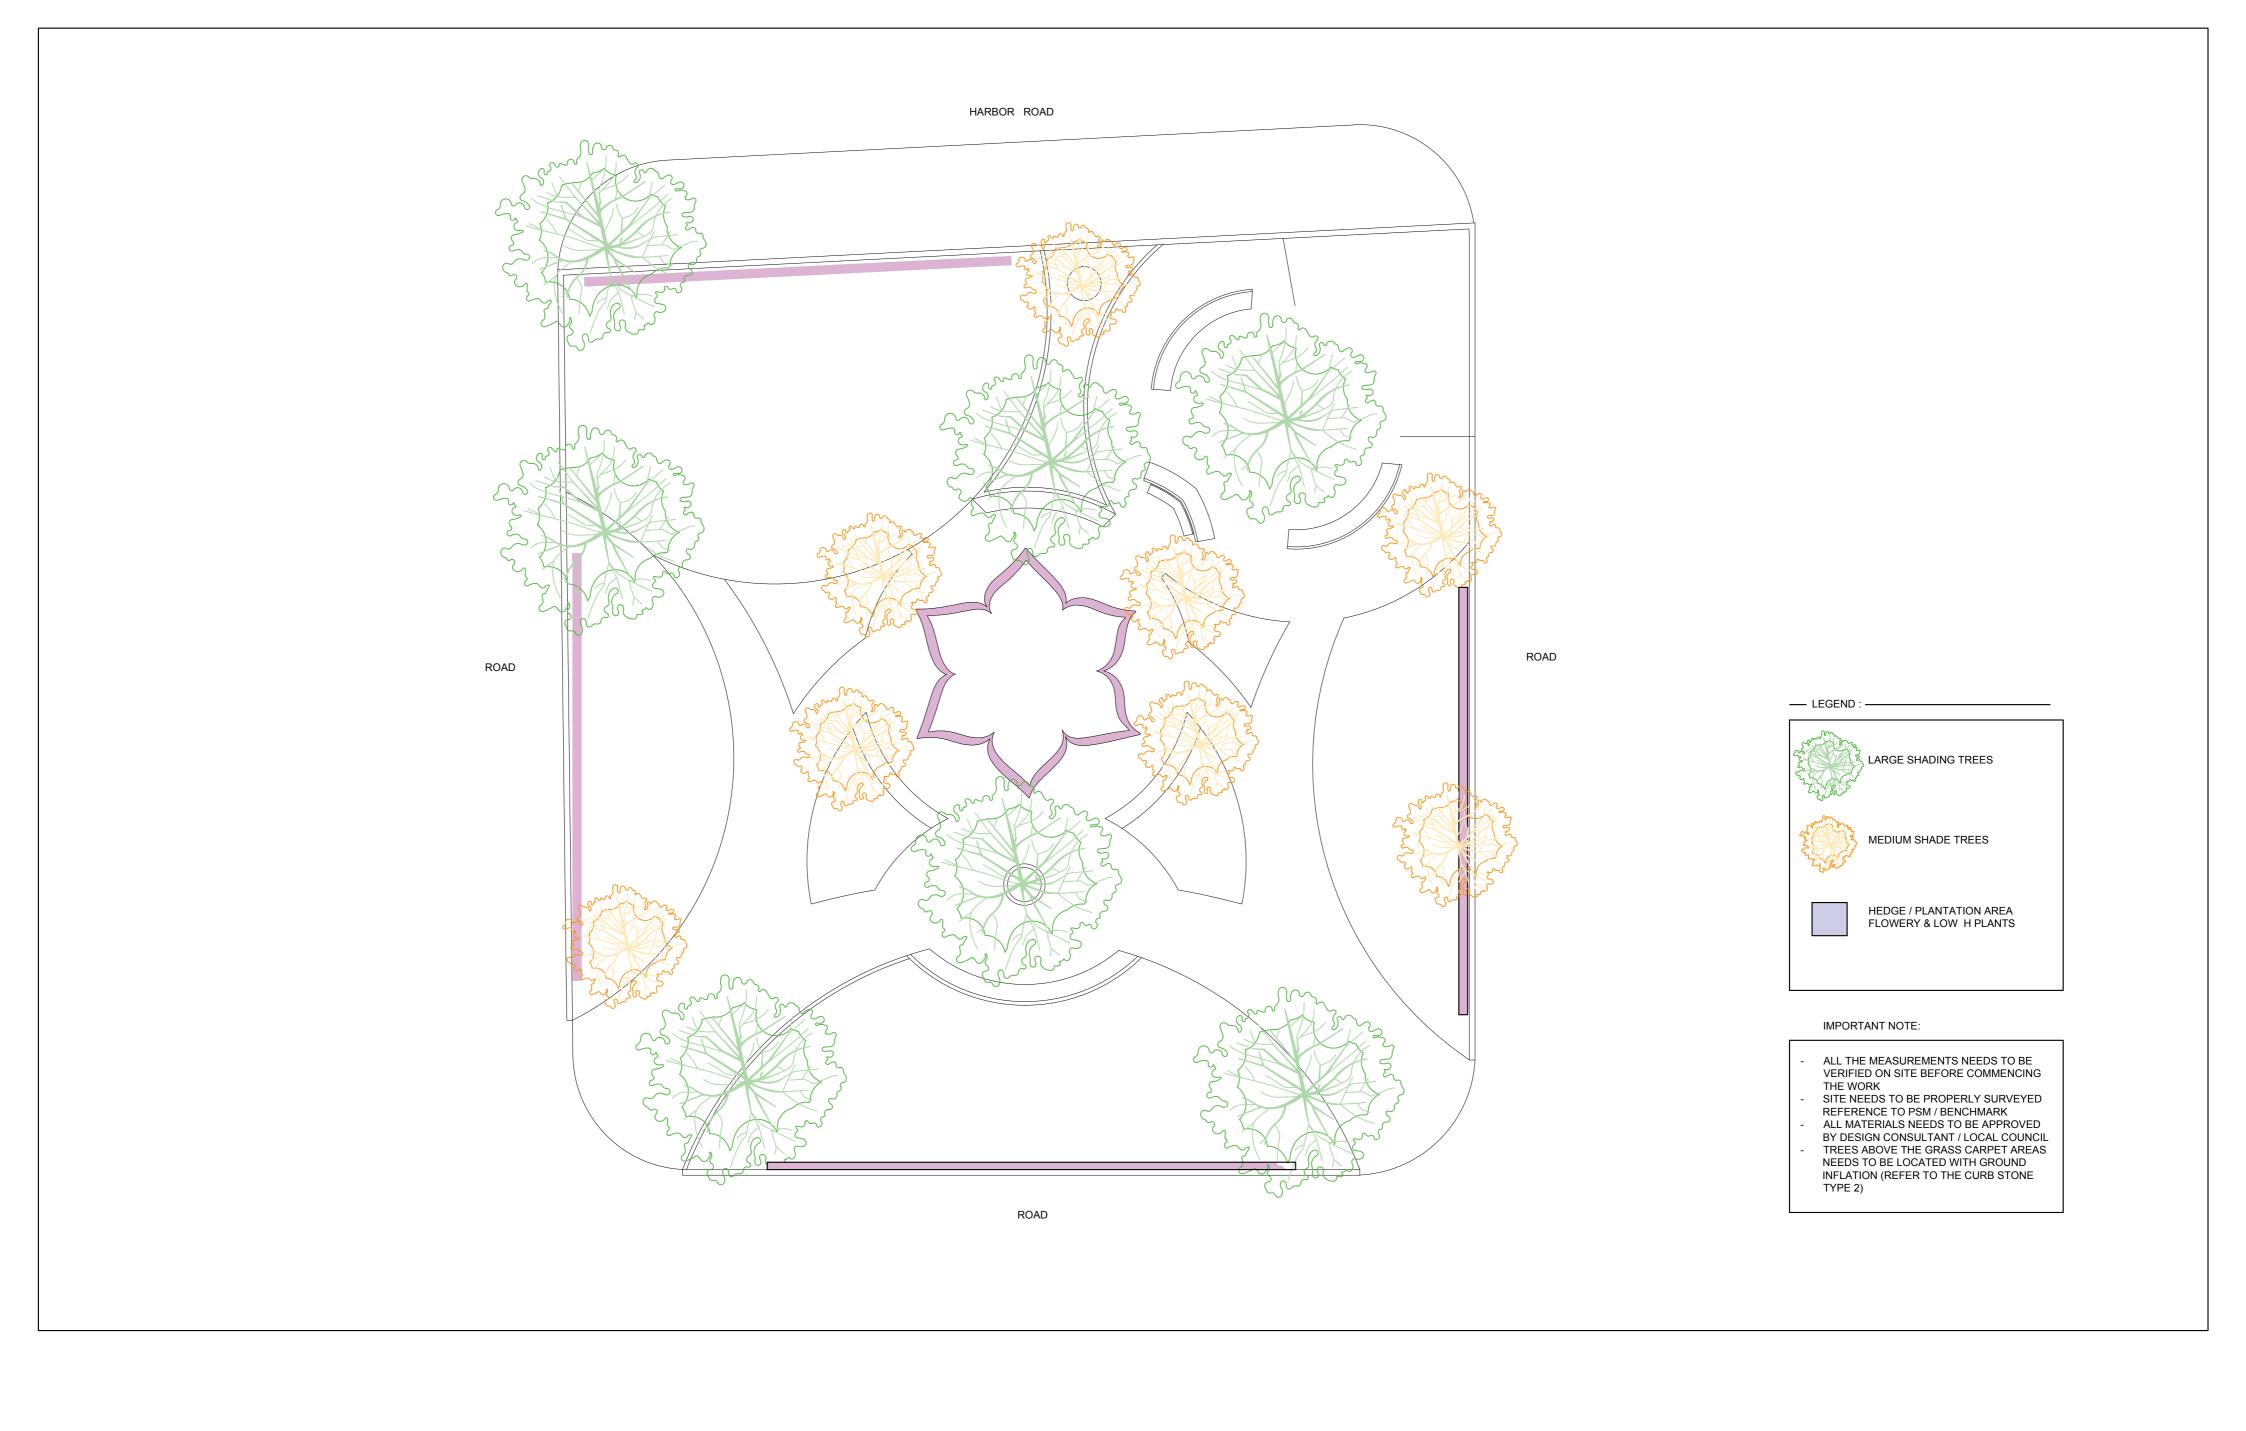

## CHILDREN'S PARK DEVELOPMENT R.MADUVVARI

CLIENT SECRETARIAT OF MADUVVARI COUNCIL

| NOTE             |              |  |  |
|------------------|--------------|--|--|
| DESCRIPTION      | AREA         |  |  |
| TOTAL PLOT AREA  | 7032.10 SQFT |  |  |
| area for Maizaan | 670 SQFT     |  |  |

## IMPORTANT NOTE:

- ALL THE MEASUREMENTS NEEDS TO BE VERIFIED ON SITE BEFORE COMMENCING THE WORK
- SITE NEEDS TO BE PROPERLY SURVEYED REFERENCE TO PSM / BENCHMARK ALL MATERIALS NEEDS TO BE APPROVED BY DESIGN CONSULTANT / LOCAL COUNCIL ALL THE PROPOSED CARPET AREAS
- REQUIRE MINIMUM 50MM THICK CEMENT SCREED GROUND LEVELING NEEDS TO BE DONE WITH BACK FILING

## IMPORTANT NOTE:

- ALL THE MEASUREMENTS NEEDS TO BE VERIFIED ON SITE BEFORE COMMENCING THE WORK
- SITE NEEDS TO BE PROPERLY SURVEYED REFERENCE TO PSM / BENCHMARK ALL MATERIALS NEEDS TO BE APPROVED
- BY DESIGN CONSULTANT / LOCAL COUNCIL TREES ABOVE THE GRASS CARPET AREAS NEEDS TO BE LOCATED WITH GROUND
- INFLATION (REFER TO THE CURB STONE TYPE 2)