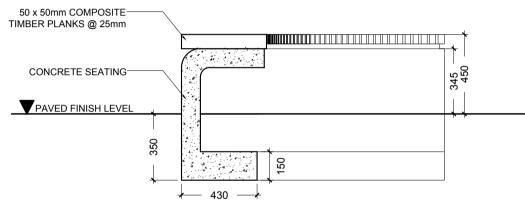

| DATE: NOVEMBER 2020  | DWG NO: |
|----------------------|---------|
| SCALE: AS GIVEN      | A F 00  |
| PAPER SIZE: A4       | A5-09   |
| PROJECT NO: ICD.D.06 | 1       |

TYPICAL SECTION SEATING 1-3

TYPICAL SECTION SEATING 4

| ARCHIT | ECT: HASS  | AN SHAH                              | IULAN                                         |                                 |                                                             | _                                                          | _                                                          | _                                                          | _                                                          |
|--------|------------|--------------------------------------|-----------------------------------------------|---------------------------------|-------------------------------------------------------------|------------------------------------------------------------|------------------------------------------------------------|------------------------------------------------------------|------------------------------------------------------------|
| ENGINE | ER: AHMED  | SAEED                                |                                               |                                 |                                                             | _                                                          |                                                            |                                                            |                                                            |
| DRAWN  | & DESIGNED | BY: HA                               | SSAN SHA                                      | HULAN                           |                                                             |                                                            |                                                            |                                                            |                                                            |
| D 0    | N 0 T      | S C                                  | ALE                                           | THE                             | D                                                           | R                                                          | Α                                                          | W                                                          | LN                                                         |
|        | ENGINE     | ENGINEER : AHMED<br>DRAWN & DESIGNED | ENGINEER: AHMED SAEED DRAWN & DESIGNED BY: HA | DRAWN & DESIGNED BY: HASSAN SHA | ENGINEER: AHMED SAEED  DRAWN & DESIGNED BY: HASSAN SHAHULAN | ENGINEER: AHMED SAEED DRAWN & DESIGNED BY: HASSAN SHAHULAN | ENGINEER: AHMED SAEED DRAWN & DESIGNED BY: HASSAN SHAHULAN | ENGINEER: AHMED SAEED DRAWN & DESIGNED BY: HASSAN SHAHULAN | ENGINEER: AHMED SAEED DRAWN & DESIGNED BY: HASSAN SHAHULAN |