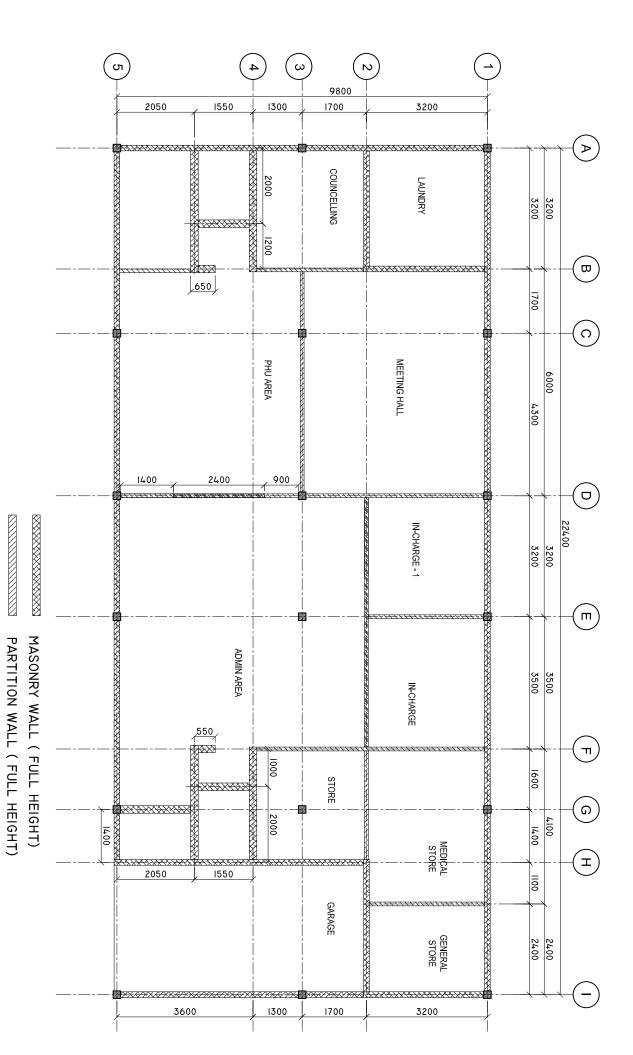

### SITE PLAN

SCALE: 1: 100

| ~ |  |
|---|--|
| ~ |  |

Infrastructure Development Unit.
Ministry of Health
Rosthanee Building
Sosun Magu'
Tel: 332 8887, Fax: 3328889
Email: projects@health.gov.mv

MINISTRY OF HEALTH

CONSTRUCTION OF OFFICE AND SERVICE BLOCK

REVISED ON APRIL 2021.

REVISION NOTES:

SHEET CONTENTS:

LOCATION:
DIFFERENT ISLANDS

CONTENTS: AS GIVEN
PROJECT MANAGER:
DESIGNER: ARIZ
CIV/STR. ENGINEER: ISMAIL

CHECKED BY: DATE : APRIL 2021 SURVEYED BY: DRAWN BY: ARIZ

SHEET NO.: /
PAPER SIZE: A3

CONSTRUCTION OF OFFICE AND SERVICE BLOCK

REVISED ON APRIL 2021.

REVISION NOTES:

SHEET CONTENTS:

DIFFERENT ISLANDS

CONTENTS: AS GIVEN

MINISTRY OF HEALTH