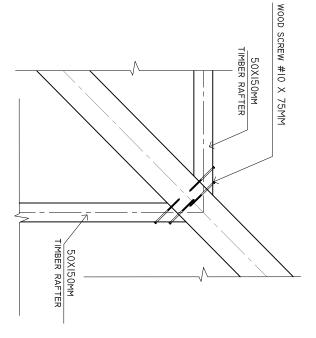

# HIP RAFTER CONNECTIO DETAIL

**SCALE: 1:10** 

|  | SHEET NO : / | KED BY: | ∴ | SURVEYED BY: - | CIV/STR. ENGINEER: ISMAIL | DESIGNER: ARIZ | PROJECT MANAGER: | CONTENTS: AS GIVEN | DIFFERENT ISLANDS | LOCATION: | CLIENT: MINISTRY OF HEALTH | CONSTRUCTION OF OFFICE AND SERVICE BLOCK | i |  | REVISED ON APRIL 2021. | REVISION NOTES: |  |  | SHEET CONTENTS: |  |
|--|--------------|---------|---|----------------|---------------------------|----------------|------------------|--------------------|-------------------|-----------|----------------------------|------------------------------------------|---|--|------------------------|-----------------|--|--|-----------------|--|