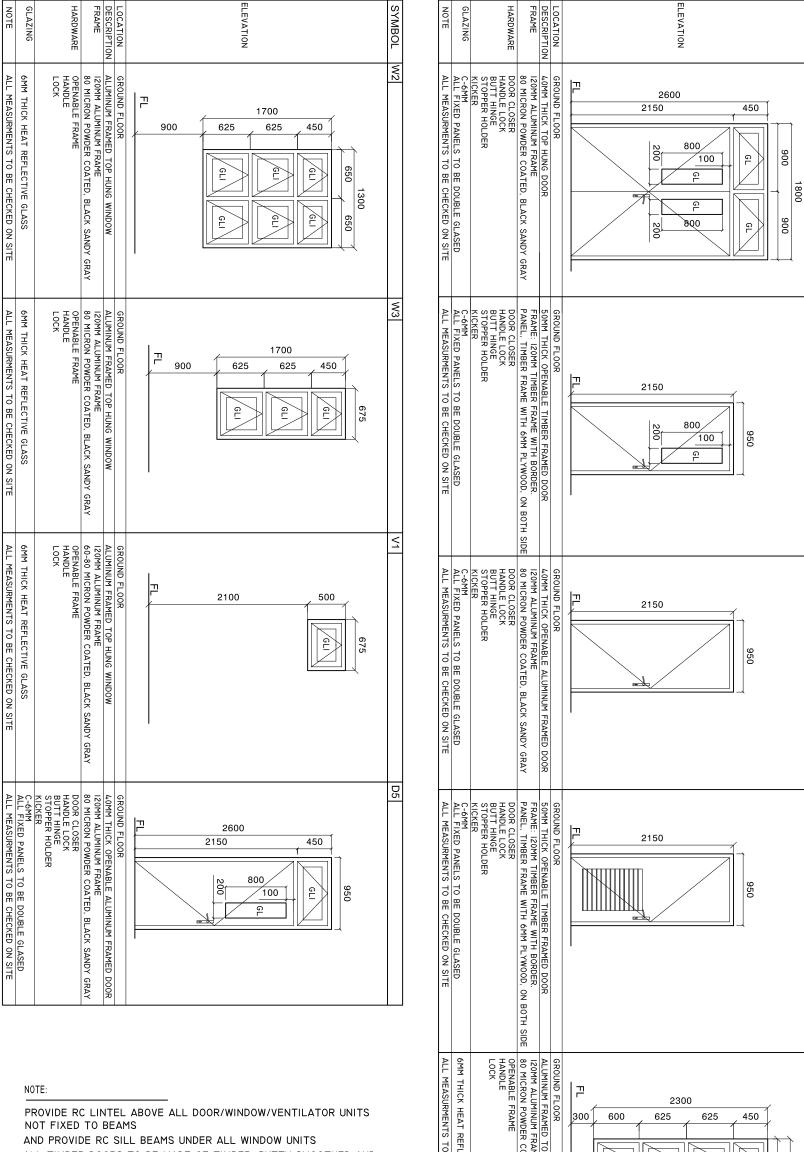

# **DOORS AND WINDOWS SCHEDULE**

Scale

SYMBOL

Ρ1

ALL TIMBER DOORS TO BE MADE OF TIMBER, PUTTY SMOOTHED AND FINISHED WITH ENAMEL PAINT AS SPECIFIED

ALL MEASUREMENTS TO BE CHECKED ON SITE BEFORE FABRICATION GL = 6MM THICK CLEAR GLASS

DIFFERENT ISLANDS

CONTENTS: AS GIVEN

MINISTRY

OF HEALTH

CONSTRUCTION OF OFFICE AND SERVICE BLOCK

GLI = 6MM THICK HEAT REFLECTIVE BLUE GLASS

FGI = 6MM THICK CLEAR GLASS

APRIL 2021

ALL THE ALUMINUM PROFILE MUST BE MINIMUM 2MM THICK.

| GLASED 6MM THICK HEAT REFLECTIVE GLASS                                 | ALL MENCIPMENTS TO BE CHECKED ON SITE                                                     | ALL MEASURMENTS TO BE CHECKED ON SITE                             | ALL MEASURMENTS TO BE CHECKED ON SITE                                                     | CKED ON SITE   |
|------------------------------------------------------------------------|-------------------------------------------------------------------------------------------|-------------------------------------------------------------------|-------------------------------------------------------------------------------------------|----------------|
|                                                                        | C-6MM ALL FIXED PANELS TO BE DOUBLE GLASED                                                | C-6MM<br>ALL FIXED PANELS TO BE DOUBLE GLASED                     | C-6MM<br>ALL FIXED PANELS TO BE DOUBLE GLASED                                             | LE GLASED      |
|                                                                        | STOPPER HOLDER KICKER                                                                     | STOPPER HOLDER KICKER                                             | STOPPER HOLDER KICKER                                                                     |                |
| HANDER                                                                 | BUTT HINGE                                                                                | BUTT HINGE                                                        | BUTT HINGE                                                                                |                |
| OPENABLE FRAME                                                         | DOOR CLOSER                                                                               | DOOR CLOSER                                                       | DOOR CLOSER                                                                               |                |
|                                                                        | FRAME: IZOMM TIMBER FRAME WITH BORDER. PANEL, TIMBER FRAME WITH 6MM PLYWOOD, ON BOTH SIDE | 120MM ALUMINUM FRAME<br>80 MICRON POWDER COATED, BLACK SANDY GRAY | FRAME: 120MM TIMBER FRAME WITH BORDER. PANEL, TIMBER FRAME WITH 6MM PLYWOOD, ON BOTH SIDE | ACK SANDY GRAY |
| -                                                                      | 50MM THICK OPENABLE TIMBER FRAMED DOOR                                                    | 40MM THICK OPENABLE ALUMINUM FRAMED DOOR                          | 50MM THICK OPENABLE TIMBER FRAMED DOOR                                                    |                |
| GROUND FLOOR                                                           | GROUND FLOOR                                                                              | GROUND FLOOR                                                      | GROUND FLOOR                                                                              |                |
| 2300<br>300 600 625 625 450<br>6EL 6EL 6EL 6EL 6EL 6EL 6EL 6EL 6EL 6EL | 2150                                                                                      | 2150                                                              | 2150                                                                                      |                |
| ~                                                                      | U4                                                                                        | <u> </u>                                                          | 02                                                                                        |                |

# **DOORS AND WINDOWS SCHEDULE**

Scale 1.50

PROVIDE RC LINTEL ABOVE ALL DOOR/WINDOW/VENTILATOR UNITS NOT FIXED TO BEAMS

AND PROVIDE RC SILL BEAMS UNDER ALL WINDOW UNITS ALL TIMBER DOORS TO BE MADE OF TIMBER, PUTTY SMOOTHED AND FINISHED WITH ENAMEL PAINT AS SPECIFIED

ALL MEASUREMENTS TO BE CHECKED ON SITE BEFORE FABRICATION
GL = 6MM THICK CLEAR GLASS
GLI = 6MM THICK HEAT REFLECTIVE BLUE GLASS

FGI = 6MM THICK CLEAR GLASS

ALL THE ALUMINUM PROFILE MUST BE MINIMUM 2MM THICK