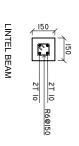

### **SCALE: 1:25**

ROOF BEAM (RB)

SILL BEAM

MINIMUM 50MM COVER
BELOW GROUND LEVEL
OVERLAPS AS PER
MINIMUN 30MM COVER
ABOVE GROUND LEVEL

NOTE: LINTEL BEAMS TO BE LAID ABOVE AND BELOW ALL WINDOWS AND ALL DOORS.