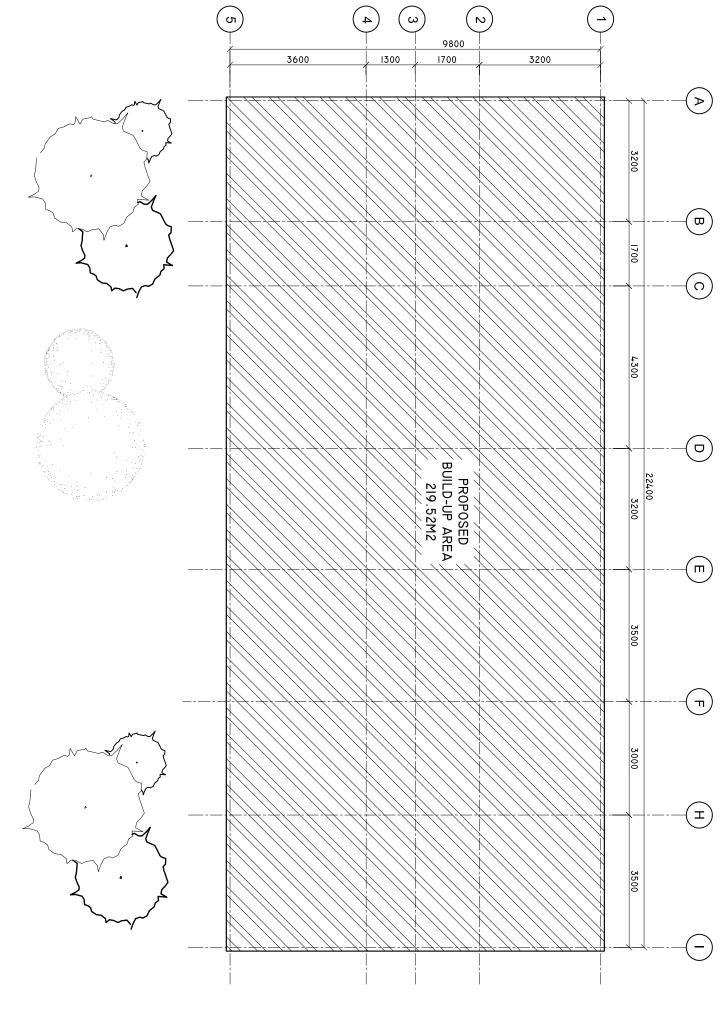

### SITE PLAN

SCALE: 1: 100

| ~ |  |
|---|--|
| ~ |  |

Infrastructure Development Unit.
Ministry of Health
Rosthanee Building
Sosun Magu'
Tel: 332 8887, Fax: 3328889
Email: projects@health.gov.mv

MINISTRY OF HEALTH

CONSTRUCTION OF OFFICE AND SERVICE BLOCK

REVISED ON APRIL 2021.

REVISION NOTES:

SHEET CONTENTS:

LOCATION:
DIFFERENT ISLANDS

CONTENTS: AS GIVEN
PROJECT MANAGER:
DESIGNER: ARIZ
CIV/STR. ENGINEER: ISMAIL

CHECKED BY: DATE : APRIL 2021 SURVEYED BY: DRAWN BY: ARIZ

SHEET NO.: /
PAPER SIZE: A3

CONSTRUCTION OF OFFICE AND SERVICE BLOCK

REVISED ON APRIL 2021.

REVISION NOTES:

SHEET CONTENTS:

DIFFERENT ISLANDS

CONTENTS: AS GIVEN

MINISTRY OF HEALTH

SURVEYED BY: DRAWN BY: ARIZ

STR. ENGINEER: ISMAIL

DATE : APRIL 2021

HECKED BY:

SHEET NO. : APER SIZE: A3

| <b>*</b> |
|----------|
|          |

Inj

ent Unit