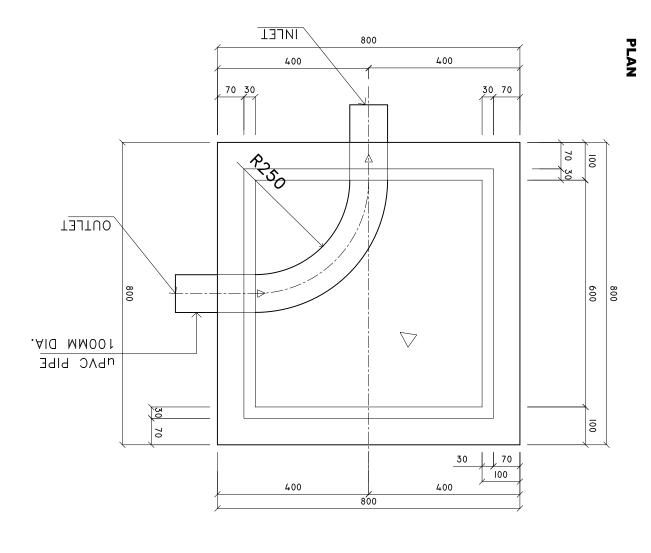

### **DETAILS FROM TOILET INSPECTION CHAMBER**

**SCALE: 1:10** 

### **SECTION X-X**

CONTENTS: AS GIVEN
PROJECT MANAGER:

ESIGNER: ARIZ N/STR. ENGINEER: ISMAIL

DIFFERENT ISLANDS

MINISTRY OF HEALTH

CHECKED BY: DATE : APRIL 2021

SURVEYED BY: DRAWN BY: ARIZ

CONSTRUCTION OF OFFICE AND SERVICE BLOCK