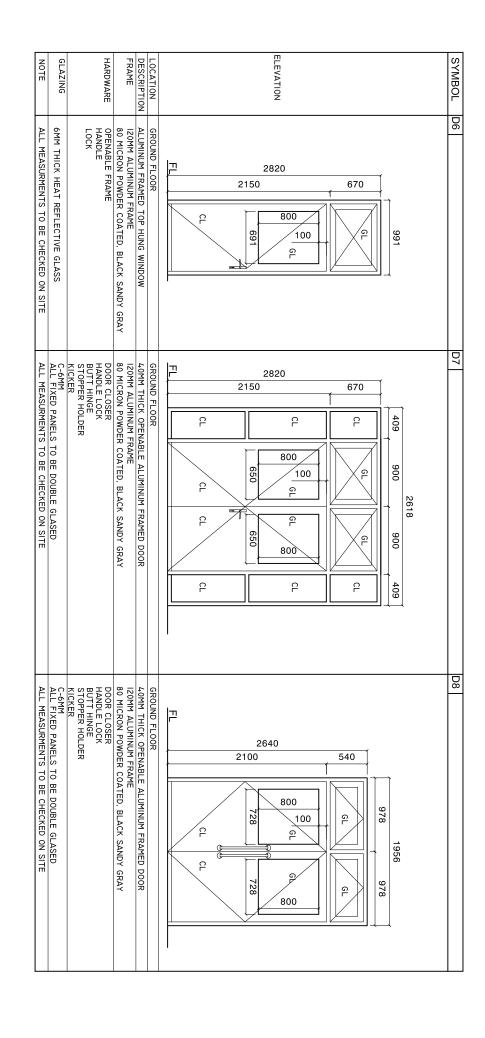

# **DOORS AND WINDOWS SCHEDULE**

Scale

SYMBOL

Ρ1

ALL TIMBER DOORS TO BE MADE OF TIMBER, PUTTY SMOOTHED AND FINISHED WITH ENAMEL PAINT AS SPECIFIED

ALL MEASUREMENTS TO BE CHECKED ON SITE BEFORE FABRICATION GL = 6MM THICK CLEAR GLASS

DIFFERENT ISLANDS

CONTENTS: AS GIVEN

MINISTRY

OF HEALTH

CONSTRUCTION OF OFFICE AND SERVICE BLOCK

GLI = 6MM THICK HEAT REFLECTIVE BLUE GLASS

FGI = 6MM THICK CLEAR GLASS

APRIL 2021

ALL THE ALUMINUM PROFILE MUST BE MINIMUM 2MM THICK.

| GLASED 6MM THICK HEAT REFLECTIVE GLASS                                 | ALL MENCIPMENTS TO BE CHECKED ON SITE                                                     | ALL MEASURMENTS TO BE CHECKED ON SITE                             | ALL MEASURMENTS TO BE CHECKED ON SITE                                                     | CKED ON SITE   |
|------------------------------------------------------------------------|-------------------------------------------------------------------------------------------|-------------------------------------------------------------------|-------------------------------------------------------------------------------------------|----------------|
|                                                                        | C-6MM ALL FIXED PANELS TO BE DOUBLE GLASED                                                | C-6MM<br>ALL FIXED PANELS TO BE DOUBLE GLASED                     | C-6MM<br>ALL FIXED PANELS TO BE DOUBLE GLASED                                             | LE GLASED      |
|                                                                        | STOPPER HOLDER KICKER                                                                     | STOPPER HOLDER KICKER                                             | STOPPER HOLDER KICKER                                                                     |                |
| HANDER                                                                 | BUTT HINGE                                                                                | BUTT HINGE                                                        | BUTT HINGE                                                                                |                |
| OPENABLE FRAME                                                         | DOOR CLOSER                                                                               | DOOR CLOSER                                                       | DOOR CLOSER                                                                               |                |
|                                                                        | FRAME: IZOMM TIMBER FRAME WITH BORDER. PANEL, TIMBER FRAME WITH 6MM PLYWOOD, ON BOTH SIDE | 120MM ALUMINUM FRAME<br>80 MICRON POWDER COATED, BLACK SANDY GRAY | FRAME: 120MM TIMBER FRAME WITH BORDER. PANEL, TIMBER FRAME WITH 6MM PLYWOOD, ON BOTH SIDE | ACK SANDY GRAY |
| -                                                                      | 50MM THICK OPENABLE TIMBER FRAMED DOOR                                                    | 40MM THICK OPENABLE ALUMINUM FRAMED DOOR                          | 50MM THICK OPENABLE TIMBER FRAMED DOOR                                                    |                |
| GROUND FLOOR                                                           | GROUND FLOOR                                                                              | GROUND FLOOR                                                      | GROUND FLOOR                                                                              |                |
| 2300<br>300 600 625 625 450<br>6EL 6EL 6EL 6EL 6EL 6EL 6EL 6EL 6EL 6EL | 2150                                                                                      | 2150                                                              | 2150                                                                                      |                |
| ~                                                                      | U4                                                                                        | <u> </u>                                                          | 02                                                                                        |                |

# **DOORS AND WINDOWS SCHEDULE**

Scale 1.50

PROVIDE RC LINTEL ABOVE ALL DOOR/WINDOW/VENTILATOR UNITS NOT FIXED TO BEAMS

AND PROVIDE RC SILL BEAMS UNDER ALL WINDOW UNITS ALL TIMBER DOORS TO BE MADE OF TIMBER, PUTTY SMOOTHED AND FINISHED WITH ENAMEL PAINT AS SPECIFIED

ALL MEASUREMENTS TO BE CHECKED ON SITE BEFORE FABRICATION
GL = 6MM THICK CLEAR GLASS
GLI = 6MM THICK HEAT REFLECTIVE BLUE GLASS

FGI = 6MM THICK CLEAR GLASS

ALL THE ALUMINUM PROFILE MUST BE MINIMUM 2MM THICK