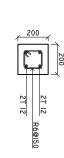

# COLUMN AND FOOTIONG PLAN SCALE: 1: 100

| T NO. :: | CHECKED BY:  DATE : APRIL 2021 | ,   ∴ | SURVEYED BY: - | CIV/STR. ENGINEER: ISMAIL | DESIGNER: ARIZ | PROJECT MANAGER: | CONTENTS: AS GIVEN | DIFFERENT ISLANDS | LOCATION: | CLIENT: MINISTRY OF HEALTH | PROJECT: CONSTRUCTION OF OFFICE AND SERVICE BLOCK |  |  | REVISED ON APRIL 2021. | REVISION NOTES: |  |  | SHEET CONTENTS: |
|----------|--------------------------------|-------|----------------|---------------------------|----------------|------------------|--------------------|-------------------|-----------|----------------------------|---------------------------------------------------|--|--|------------------------|-----------------|--|--|-----------------|

# TIE BEAM PLAN SCALE: 1:100

| SHEET NO.: / | HECKED BY: | DRAWN BY: ARIZ | SURVEYED BY: - | CIV/STR. ENGINEER: ISMAIL | DESIGNER: ARIZ | PROJECT MANAGER: | CONTENTS: AS GIVEN | DIFFERENT ISLANDS | LOCATION: | CLIENT: MINISTRY OF HEALTH | PROJECT:  CONSTRUCTION OF  OFFICE AND SERVICE  BLOCK |  | REVISED ON APRIL 2021. | REVISION NOTES: |  | SHEET CONTENTS: |
|--------------|------------|----------------|----------------|---------------------------|----------------|------------------|--------------------|-------------------|-----------|----------------------------|------------------------------------------------------|--|------------------------|-----------------|--|-----------------|