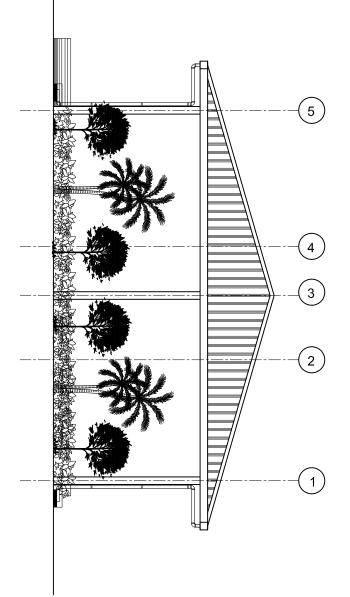

### ELEVATION 'A' SCALE: 1: 100

CONSTRUCTION OF OFFICE AND SERVICE BLOCK

REVISED ON APRIL 2021.

REVISION NOTES:

SHEET CONTENTS:

DIFFERENT ISLANDS

CONTENTS: AS GIVEN

MINISTRY OF HEALTH

SURVEYED BY: DRAWN BY: ARIZ

STR. ENGINEER: ISMAIL

DATE : APRIL 2021 SHEET NO. : APER SIZE: A3

HECKED BY:

| nfrastructure Developmen<br>Ministry of Health<br>Roshanee Building<br>Sosum Magu'<br>Tel: 332 8887, Fax: 332888 | * |
|------------------------------------------------------------------------------------------------------------------|---|
|------------------------------------------------------------------------------------------------------------------|---|