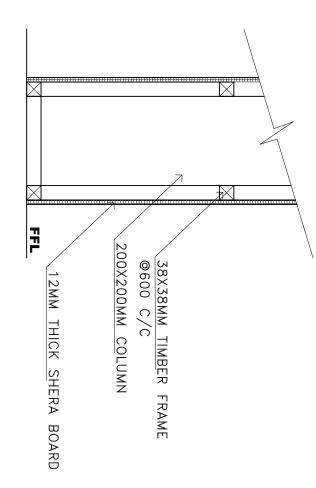

# COLUMN CASING

**SCALE: 1:10** 

**SECTION X-X** 

PLAN

NOTE: TIMBER FRAMING MEMBERS = 38X38MM @ 600MM c/c BW TIMBER FRAMES AROUND THE COLUMNS SHALL BE FIXED TO CHS USING MACHINE THREADED SELF TAPPING SCREWS