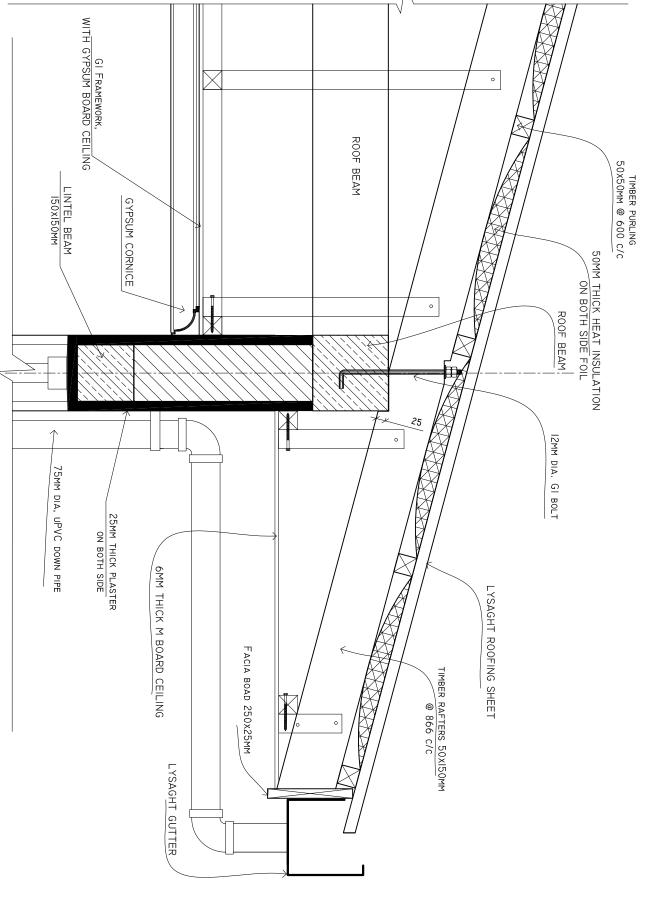

### SCALE: 1:10

SHEET CONTENTS:

REVISION NOTES:

REVISED ON APRIL 2021.

CONSTRUCTION OF OFFICE AND SERVICE BLOCK

DIFFERENT ISLANDS

MINISTRY OF HEALTH

CONTENTS: AS GIVEN

DESIGNER: ARIZ
CIV/STR, ENGINEER: ISMAIL
SURVEYED BY: DRAWN BY: ARIZ
CHECKED BY:
DATE: APRIL 2021

SHEET NO. :
PAPER SIZE: A3

Infrastructure Development Unit.
Ministry of Health
Rostlance Building
Sosun Magu'
Tel: 332 8887, Fax: 3328889
Email: projects@health.gov.mv