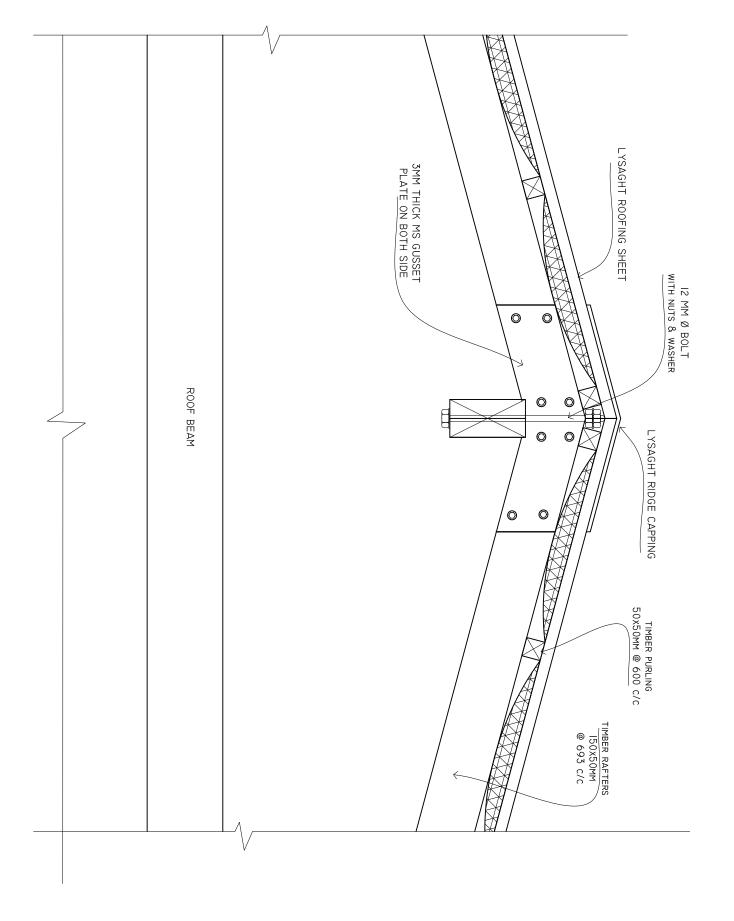

#### **SCALE: 1:10** DETAIL B

|  |  |  | SHEET CONTENTS : |   |
|--|--|--|------------------|---|
|  |  |  | Con              |   |
|  |  |  | TENTS            |   |
|  |  |  |                  |   |
|  |  |  |                  |   |
|  |  |  |                  |   |
|  |  |  |                  | _ |

REVISION NOTES:

REVISED ON APRIL 2021.

MINISTRY OF HEALTH

CONSTRUCTION OF OFFICE AND SERVICE BLOCK

LOCATION:
DIFFERENT ISLANDS

CONTENTS: AS GIVEN
PROJECT MANAGER:

ESIGNER: ARIZ N/STR. ENGINEER: ISMAIL

SURVEYED BY: DRAWN BY: ARIZ