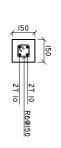

# COLUMN AND FOOTIONG PLAN SCALE: 1: 100

| T NO. :: | CHECKED BY:  DATE : APRIL 2021 | ,   ∴ | SURVEYED BY: - | CIV/STR. ENGINEER: ISMAIL | DESIGNER: ARIZ | PROJECT MANAGER: | CONTENTS: AS GIVEN | DIFFERENT ISLANDS | LOCATION: | CLIENT: MINISTRY OF HEALTH | PROJECT: CONSTRUCTION OF OFFICE AND SERVICE BLOCK |  |  | REVISED ON APRIL 2021. | REVISION NOTES: |  |  | SHEET CONTENTS: |
|----------|--------------------------------|-------|----------------|---------------------------|----------------|------------------|--------------------|-------------------|-----------|----------------------------|---------------------------------------------------|--|--|------------------------|-----------------|--|--|-----------------|

# TIE BEAM PLAN SCALE: 1:100

| SHEET NO.: / | HECKED BY: | DRAWN BY: ARIZ | SURVEYED BY: - | CIV/STR. ENGINEER: ISMAIL | DESIGNER: ARIZ | PROJECT MANAGER: | CONTENTS: AS GIVEN | DIFFERENT ISLANDS | LOCATION: | CLIENT: MINISTRY OF HEALTH | PROJECT:  CONSTRUCTION OF  OFFICE AND SERVICE  BLOCK |  | REVISED ON APRIL 2021. | REVISION NOTES: |  | SHEET CONTENTS: |
|--------------|------------|----------------|----------------|---------------------------|----------------|------------------|--------------------|-------------------|-----------|----------------------------|------------------------------------------------------|--|------------------------|-----------------|--|-----------------|