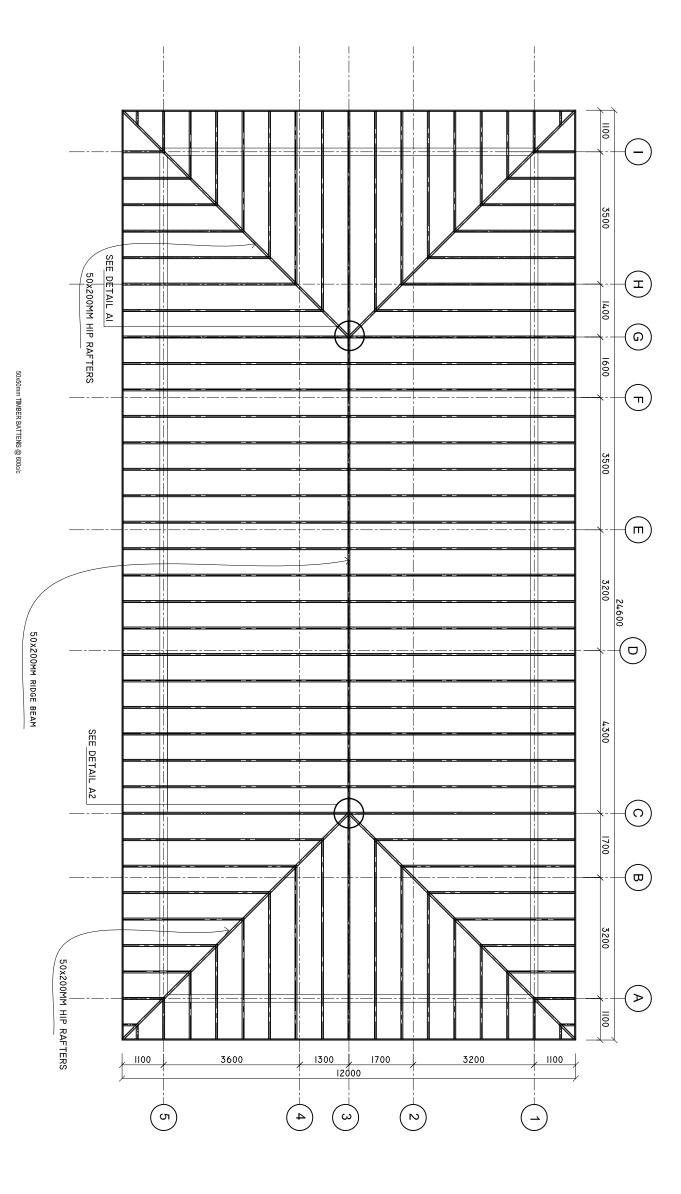

# **ROOF FRAMING PLAN**

SCALE: 1: 100

| REVISED ON APRIL 2021. | REVISION NOTES: |  | SHEET CONTENTS : |
|------------------------|-----------------|--|------------------|
|------------------------|-----------------|--|------------------|

Infrastructure Development Unit.
Ministry of Health
Rosthanee Building
Sosun Magu'
Tel: 332 8887, Fax: 3328889
Email: projects@health.gov.mv

CONTENTS: AS GIVEN
PROJECT MANAGER:

SIGNER: ARIZ //STR. ENGINEER: ISMAIL DIFFERENT ISLANDS