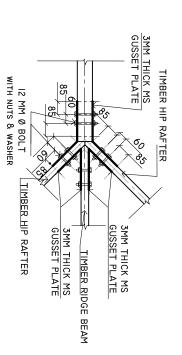

# HIP RAFTER CONNECTIO DETAIL

**SCALE: 1:10** 

|  | SHEET NO : / | KED BY: | ∴ | SURVEYED BY: - | CIV/STR. ENGINEER: ISMAIL | DESIGNER: ARIZ | PROJECT MANAGER: | CONTENTS: AS GIVEN | DIFFERENT ISLANDS | LOCATION: | CLIENT: MINISTRY OF HEALTH | CONSTRUCTION OF OFFICE AND SERVICE BLOCK | i |  | REVISED ON APRIL 2021. | REVISION NOTES: |  |  | SHEET CONTENTS: |  |
|--|--------------|---------|---|----------------|---------------------------|----------------|------------------|--------------------|-------------------|-----------|----------------------------|------------------------------------------|---|--|------------------------|-----------------|--|--|-----------------|--|