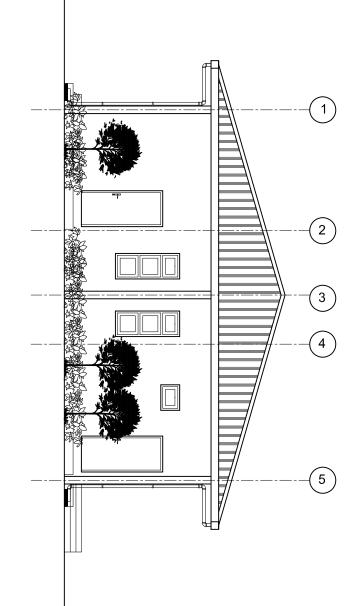

### ELEVATION 'A' SCALE: 1: 100

CONSTRUCTION OF OFFICE AND SERVICE BLOCK

REVISED ON APRIL 2021.

REVISION NOTES:

SHEET CONTENTS:

DIFFERENT ISLANDS

CONTENTS: AS GIVEN

MINISTRY OF HEALTH

SURVEYED BY: DRAWN BY: ARIZ

STR. ENGINEER: ISMAIL

DATE : APRIL 2021 SHEET NO. : APER SIZE: A3

HECKED BY:

| nfrastructure Developmen<br>Ministry of Health<br>Roshanee Building<br>Sosum Magu'<br>Tel: 332 8887, Fax: 332888 | * |
|------------------------------------------------------------------------------------------------------------------|---|
|------------------------------------------------------------------------------------------------------------------|---|