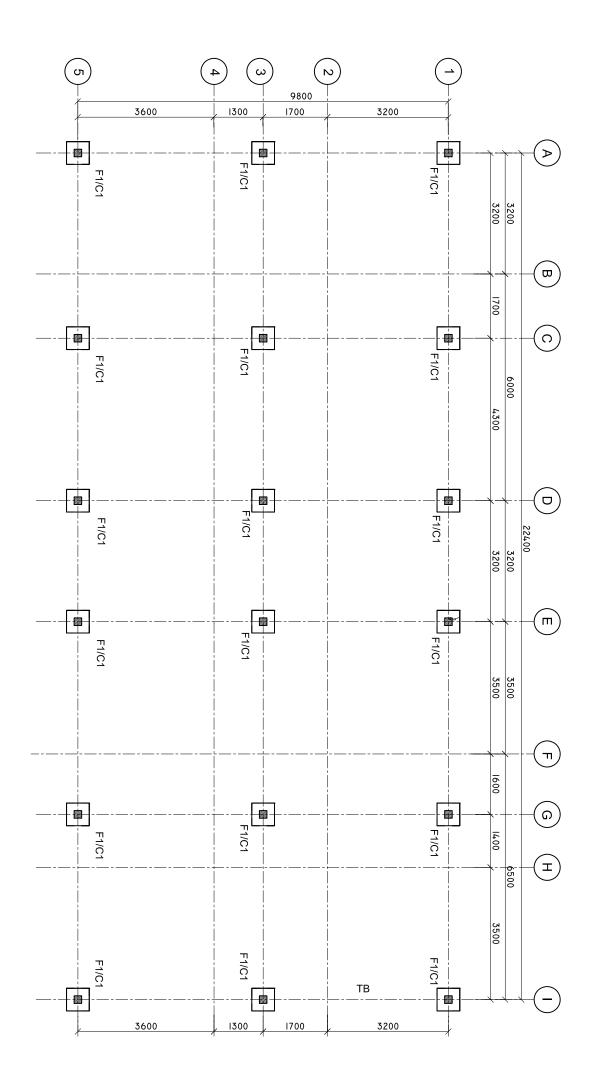

# COLUMN AND FOOTIONG PLAN SCALE: 1: 100

| T NO. :: | CHECKED BY:  DATE : APRIL 2021 | ,   ∴ | SURVEYED BY: - | CIV/STR. ENGINEER: ISMAIL | DESIGNER: ARIZ | PROJECT MANAGER: | CONTENTS: AS GIVEN | DIFFERENT ISLANDS | LOCATION: | CLIENT: MINISTRY OF HEALTH | PROJECT: CONSTRUCTION OF OFFICE AND SERVICE BLOCK |  |  | REVISED ON APRIL 2021. | REVISION NOTES: |  |  | SHEET CONTENTS: |
|----------|--------------------------------|-------|----------------|---------------------------|----------------|------------------|--------------------|-------------------|-----------|----------------------------|---------------------------------------------------|--|--|------------------------|-----------------|--|--|-----------------|