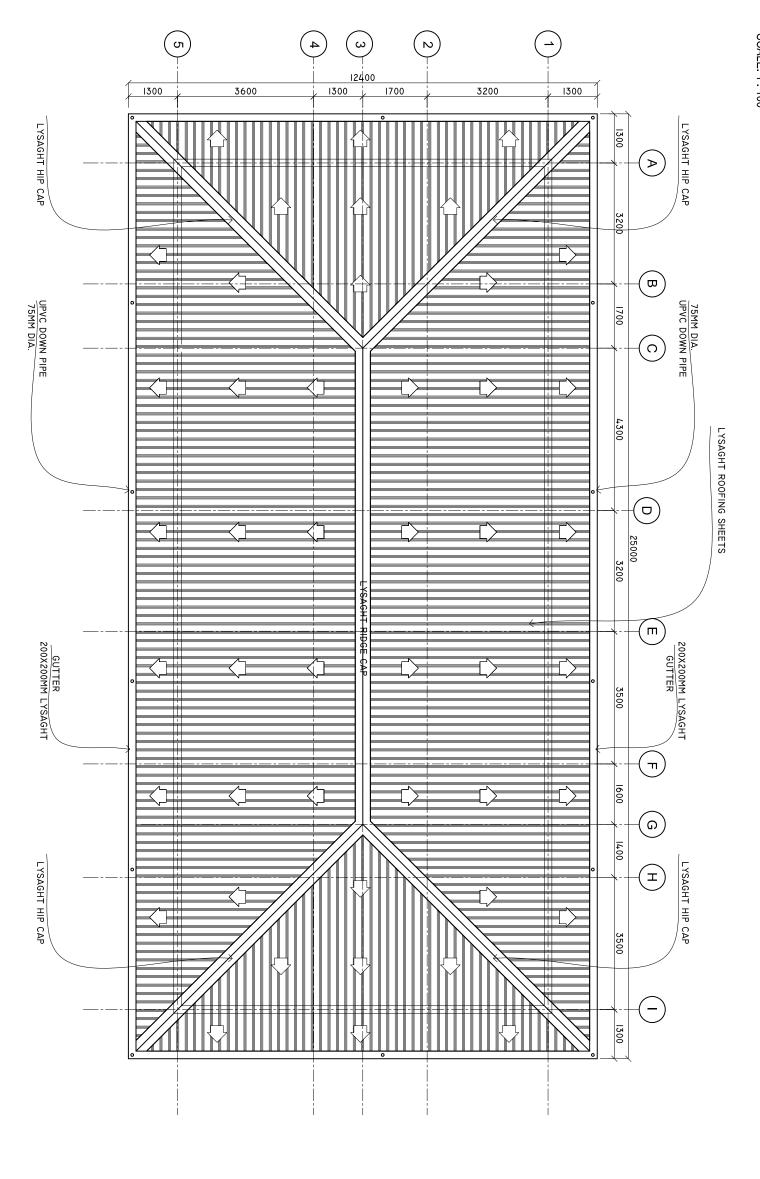

# **ROOF FRAMING PLAN**

SCALE: 1: 100

| REVISED ON APRIL 2021. | REVISION NOTES: |  | SHEET CONTENTS : |
|------------------------|-----------------|--|------------------|
|------------------------|-----------------|--|------------------|

Infrastructure Development Unit.
Ministry of Health
Rosthanee Building
Sosun Magu'
Tel: 332 8887, Fax: 3328889
Email: projects@health.gov.mv

CONTENTS: AS GIVEN
PROJECT MANAGER:

SIGNER: ARIZ //STR. ENGINEER: ISMAIL DIFFERENT ISLANDS

MINISTRY OF HEALTH

CHECKED BY: DATE : APRIL 2021

SURVEYED BY: DRAWN BY: ARIZ

CONSTRUCTION OF OFFICE AND SERVICE BLOCK