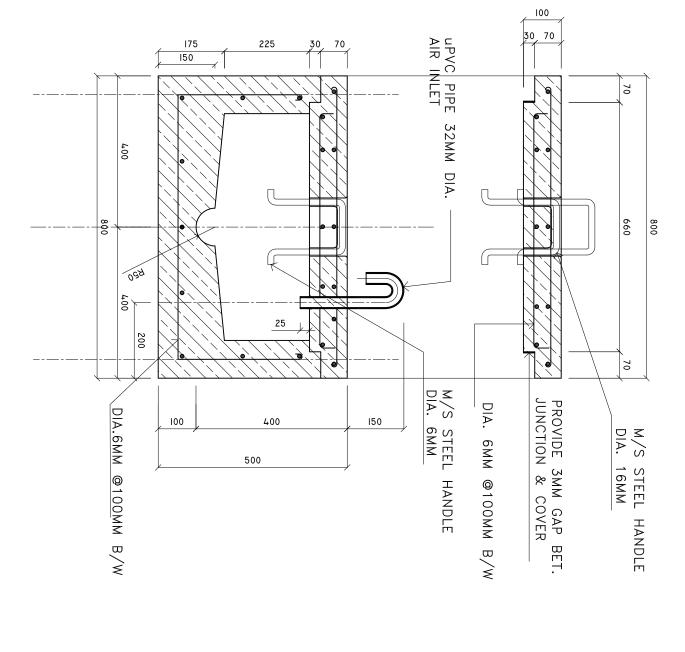

### **DETAILS FROM TOILET INSPECTION CHAMBER**

**SCALE: 1:10** 

### **SECTION X-X**

CHECKED BY: DATE : APRIL 2021

SHEET NO. : PAPER SIZE: A3

SURVEYED BY: DRAWN BY: ARIZ

DESIGNER: ARIZ NV/STR. ENGINEER: ISMAIL

CONTENTS: AS GIVEN
PROJECT MANAGER: CONSTRUCTION OF OFFICE AND SERVICE BLOCK DIFFERENT ISLANDS MINISTRY OF HEALTH REVISED ON APRIL 2021. REVISION NOTES: SHEET CONTENTS: