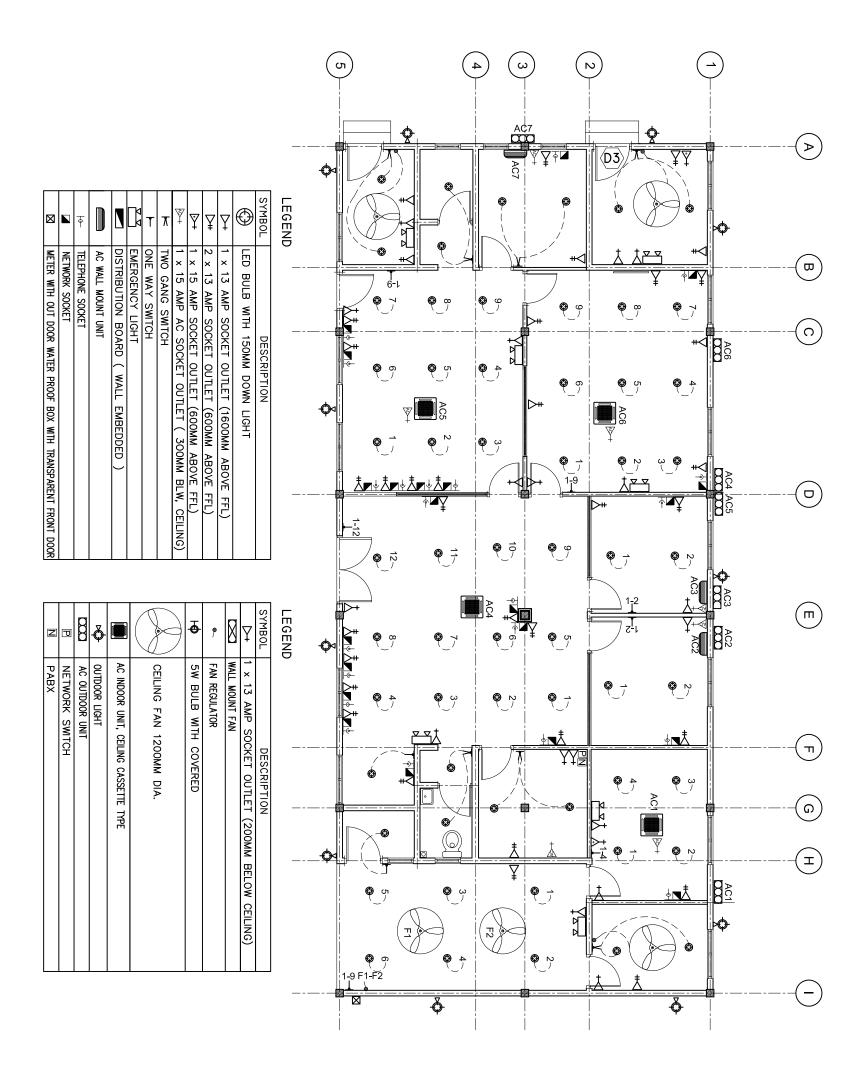

# **ELECTRICAL LAYOUT**

SCALE: 1:100

REVISION NOTES:

REVISION NOTES:

REVISED ON APRIL 2021.

PROJECT:

CONSTRUCTION OF
OFFICE AND SERVICE
BLOCK

CLIENT:

MINISTRY OF HEALTH

LOCATION:

DIFFERENT ISLANDS

CONTENTS: AS GIVEN

PROJECT MANAGER:
DESIGNER: ARIZ

CIV/STR. ENGINEER: ISMAIL

SURVEYED BY:
DRAWIN BY: ARIZ

CHECKED BY:

Infrastructure Development Unit.
Ministry of Health
Roshanee Building
Sosum Magu'
Tel: 332 8887, Fax: 3328889
Email: projects@health.gov.mv

DATE : APRIL 2021

APER SIZE: A3