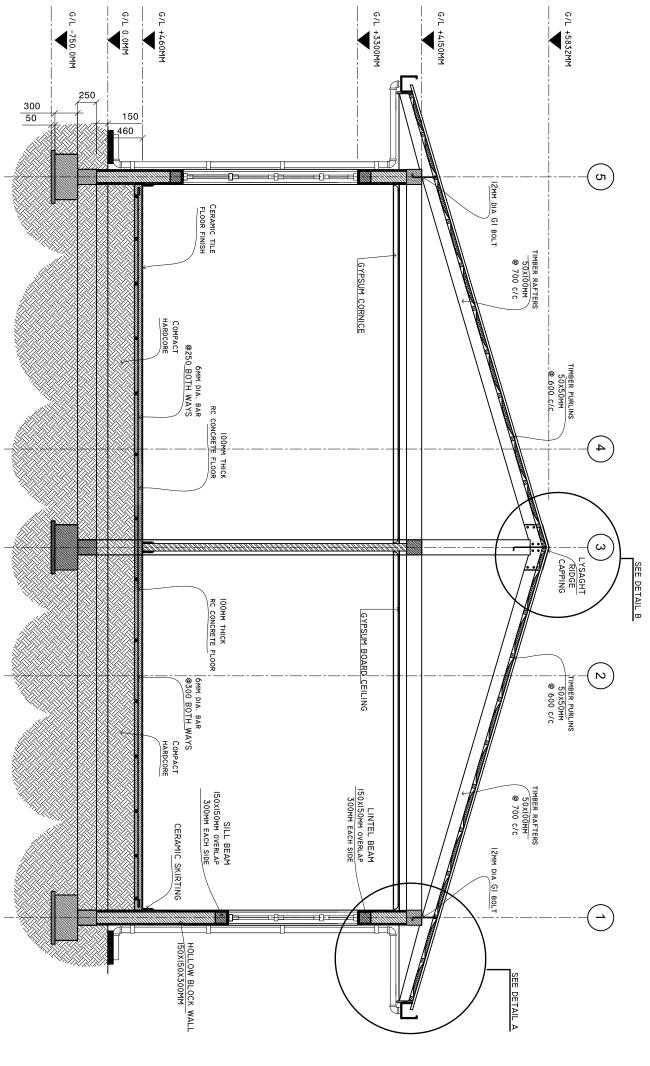

### WALL DETAILS

SCALE: 1: 100

|             | _      | 1                         |                | _                |                    |                                | _                          |                                                      |  | <br>                   |                 | <br> | 1 1 | <br>             | _ |
|-------------|--------|---------------------------|----------------|------------------|--------------------|--------------------------------|----------------------------|------------------------------------------------------|--|------------------------|-----------------|------|-----|------------------|---|
| CHECKED BY: | ÆD BY: | CIV/STR. ENGINEER: ISMAIL | DESIGNER: ARIZ | PROJECT MANAGER: | CONTENTS: AS GIVEN | LOCATION:<br>DIFFERENT ISLANDS | CLIENT: MINISTRY OF HEALTH | PROJECT:  CONSTRUCTION OF  OFFICE AND SERVICE  BLOCK |  | REVISED ON APRIL 2021. | REVISION NOTES: |      |     | SHEET CONTENTS : |   |

frastructure Development i Ministry of Health Roshanee Building Sosun Magu' Tel: 332 8887, Fax: 382889 GLASS PARTITION WALL ( FULL HEIGHT)