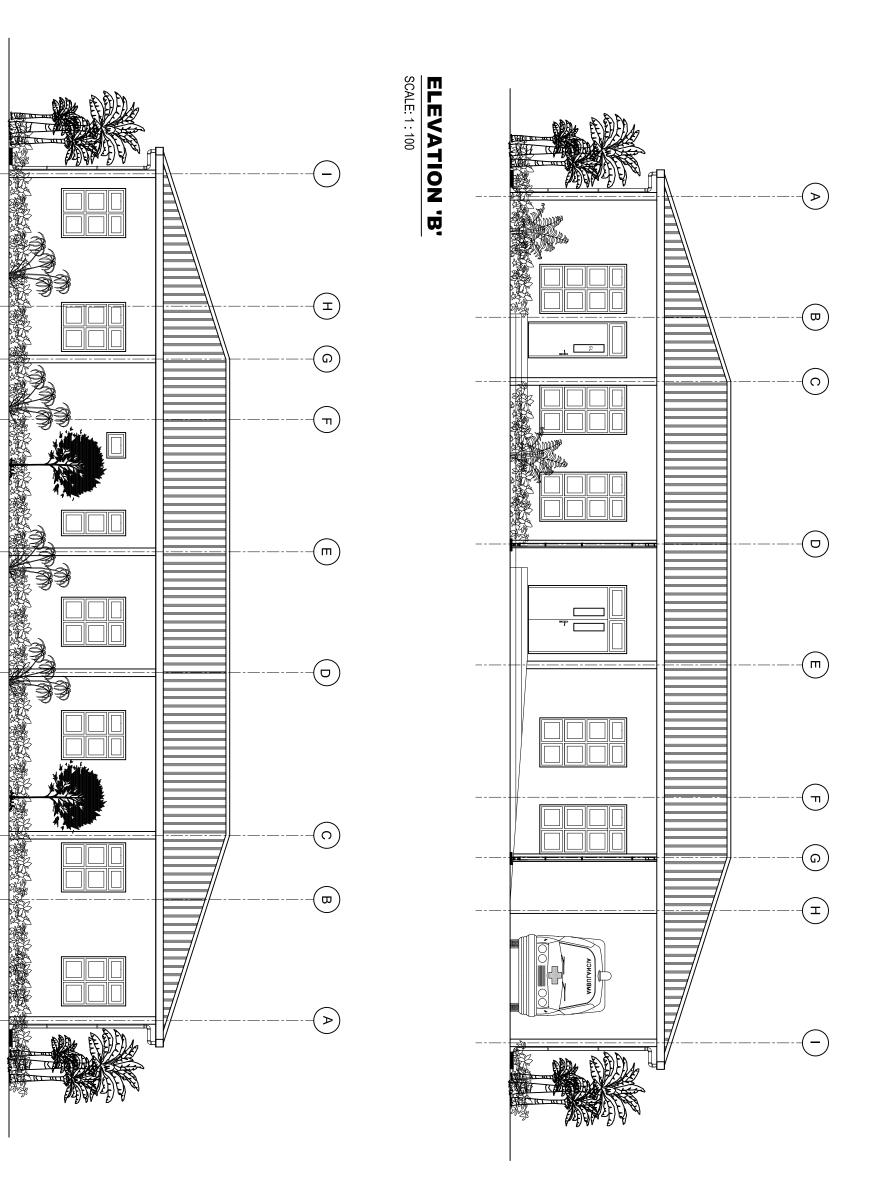

### ELEVATION 'A' SCALE: 1: 100

CONSTRUCTION OF OFFICE AND SERVICE BLOCK

REVISED ON APRIL 2021.

REVISION NOTES:

SHEET CONTENTS:

DIFFERENT ISLANDS

CONTENTS: AS GIVEN

MINISTRY OF HEALTH

SURVEYED BY: DRAWN BY: ARIZ

STR. ENGINEER: ISMAIL

DATE : APRIL 2021 SHEET NO. : APER SIZE: A3

HECKED BY:

| nfrastructure Developmen<br>Ministry of Health<br>Roshanee Building<br>Sosum Magu'<br>Tel: 332 8887, Fax: 332888 | * |
|------------------------------------------------------------------------------------------------------------------|---|
|------------------------------------------------------------------------------------------------------------------|---|

## ELEVATION 'C' SCALE: 1: 100