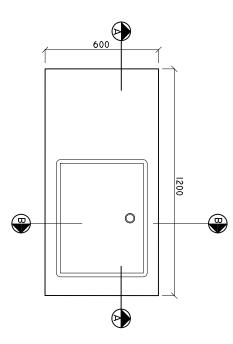

### **DETAILS FROM TOILET INSPECTION CHAMBER**

**SCALE: 1:10** 

### **SECTION X-X**

CONTENTS: AS GIVEN
PROJECT MANAGER:

ESIGNER: ARIZ N/STR. ENGINEER: ISMAIL

DIFFERENT ISLANDS

MINISTRY OF HEALTH

CHECKED BY: DATE : APRIL 2021

SURVEYED BY: DRAWN BY: ARIZ

CONSTRUCTION OF OFFICE AND SERVICE BLOCK

### **SECTION X-X**

CHECKED BY: DATE : APRIL 2021

SHEET NO. : PAPER SIZE: A3

SURVEYED BY: DRAWN BY: ARIZ

DESIGNER: ARIZ NV/STR. ENGINEER: ISMAIL

CONTENTS: AS GIVEN
PROJECT MANAGER: CONSTRUCTION OF OFFICE AND SERVICE BLOCK DIFFERENT ISLANDS MINISTRY OF HEALTH REVISED ON APRIL 2021. REVISION NOTES: SHEET CONTENTS: