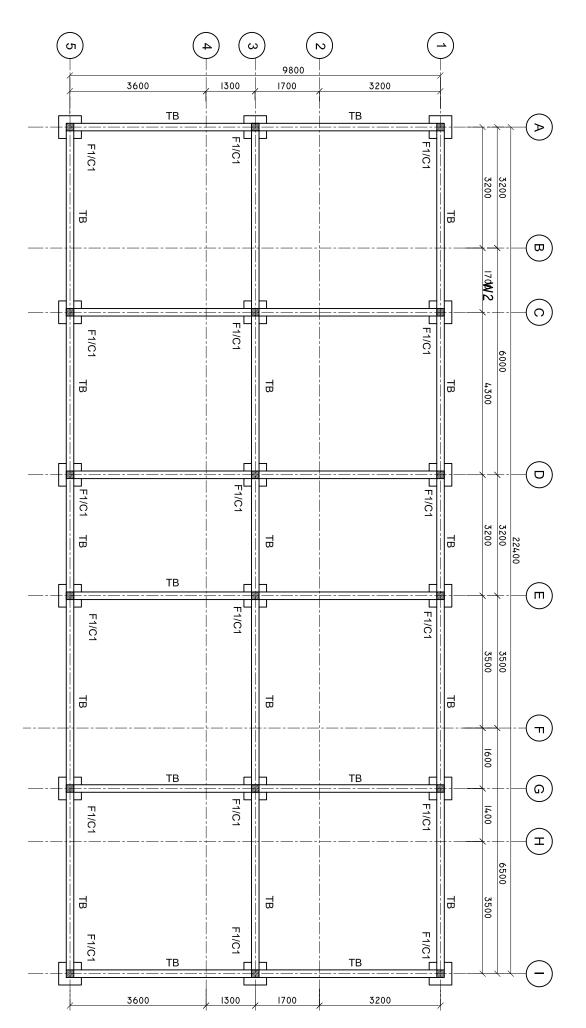

# COLUMN AND FOOTIONG PLAN SCALE: 1: 100

| T NO. :: | CHECKED BY:  DATE : APRIL 2021 | ,   ∴ | SURVEYED BY: - | CIV/STR. ENGINEER: ISMAIL | DESIGNER: ARIZ | PROJECT MANAGER: | CONTENTS: AS GIVEN | DIFFERENT ISLANDS | LOCATION: | CLIENT: MINISTRY OF HEALTH | PROJECT: CONSTRUCTION OF OFFICE AND SERVICE BLOCK |  |  | REVISED ON APRIL 2021. | REVISION NOTES: |  |  | SHEET CONTENTS: |
|----------|--------------------------------|-------|----------------|---------------------------|----------------|------------------|--------------------|-------------------|-----------|----------------------------|---------------------------------------------------|--|--|------------------------|-----------------|--|--|-----------------|