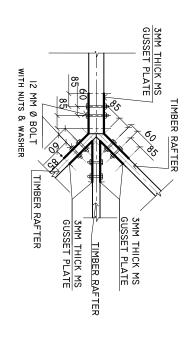

# HIP RAFTER CONNECTIO DETAIL

**SCALE: 1:10** 

|  | SHEET NO : / | KED BY: | ∴ | SURVEYED BY: - | CIV/STR. ENGINEER: ISMAIL | DESIGNER: ARIZ | PROJECT MANAGER: | CONTENTS: AS GIVEN | DIFFERENT ISLANDS | LOCATION: | CLIENT: MINISTRY OF HEALTH | CONSTRUCTION OF OFFICE AND SERVICE BLOCK | i |  | REVISED ON APRIL 2021. | REVISION NOTES: |  |  | SHEET CONTENTS: |  |
|--|--------------|---------|---|----------------|---------------------------|----------------|------------------|--------------------|-------------------|-----------|----------------------------|------------------------------------------|---|--|------------------------|-----------------|--|--|-----------------|--|