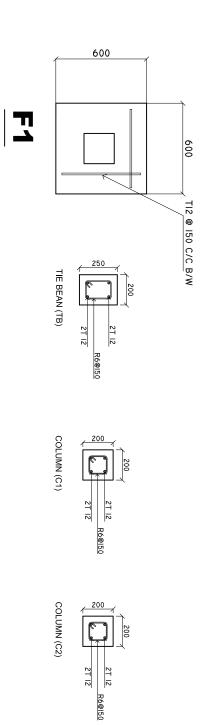

# **DETAILS R/C**

### **SCALE: 1:25**

ROOF BEAM (RB)

SILL BEAM

MINIMUM 50MM COVER
BELOW GROUND LEVEL
OVERLAPS AS PER
MINIMUN 30MM COVER
ABOVE GROUND LEVEL

NOTE: LINTEL BEAMS TO BE LAID ABOVE AND BELOW ALL WINDOWS AND ALL DOORS.