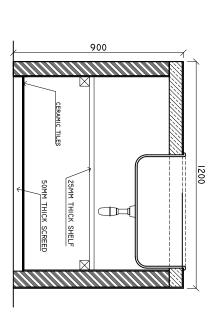

## SINK CUPBOARD.

**SCALE: 1:20** 

NOTE: PLEASE CHECK ALL MESURENMENTS ON SITE BEFORE CARRYING OUT WORK

SCALE: 1:20

SHEET CONTENTS:

NOTE: PLEASE CHECK ALL MESURENMENTS ON SITE BEFOR CARRYING OUT WORK

REVISED ON APRIL 2021.

REVISION NOTES:

SINK CUPBOARD ELEVATION
SCALE: 1: 20

CONSTRUCTION OF OFFICE AND SERVICE BLOCK

DIFFERENT ISLANDS

CONTENTS: AS GIVEN

MINISTRY OF HEALTH

SURVEYED BY: DRAWN BY: ARIZ

STR. ENGINEER: ISMAIL

DATE : APRIL 2021

HECKED BY:

APER SIZE: A3

SINK CUPBOARD DETAIL A-A

**DETAIL B-B** 

SCALE: 1:20

**SINK CUPBOARD** 

NOTE: PLEASE CHECK AL CARRYING OUT WORK

(TILES ON TOP OF SCREED) 50MM THICK SCREED

PVC ROLE FOMICA I8MM THICK PLYWOOD PANNEL

SCALE: 1:20

| nfrastructure Developmen<br>Ministry of Health<br>Roshanee Building<br>Sosun Magu'<br>Tel: 332 8887, Fax: 332888 | ** |
|------------------------------------------------------------------------------------------------------------------|----|
| rre Developmen<br>stry of Health<br>anee Building<br>ssun Magu'<br>887, Fax: 33288                               | ** |