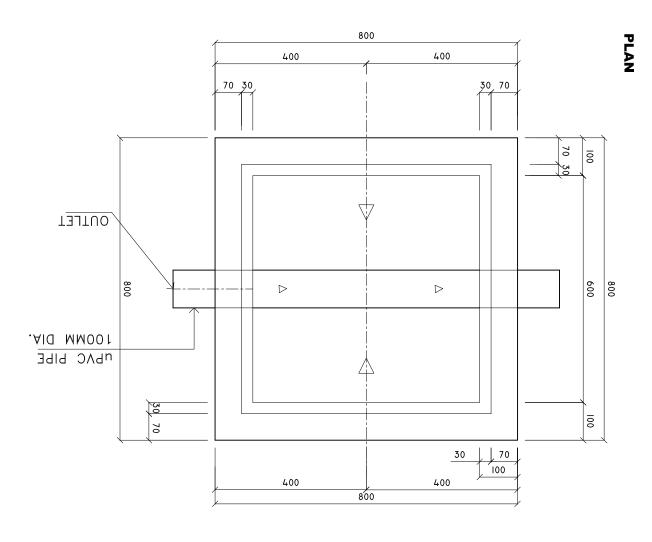

### **DETAILS FROM TOILET INSPECTION CHAMBER**

**SCALE: 1:10** 

### **SECTION X-X**

CONTENTS: AS GIVEN
PROJECT MANAGER:

ESIGNER: ARIZ N/STR. ENGINEER: ISMAIL

DIFFERENT ISLANDS

MINISTRY OF HEALTH

CHECKED BY: DATE : APRIL 2021

SURVEYED BY: DRAWN BY: ARIZ

CONSTRUCTION OF OFFICE AND SERVICE BLOCK

REVISED ON APRIL 2021.

REVISION NOTES:

SHEET CONTENTS:

Infrastructure Development Unit.
Ministry of Health
Roshanee Building
Sosum Magu'
Tel: 332 8887, Fax: 3328889
Email: projects@health.gov.mv