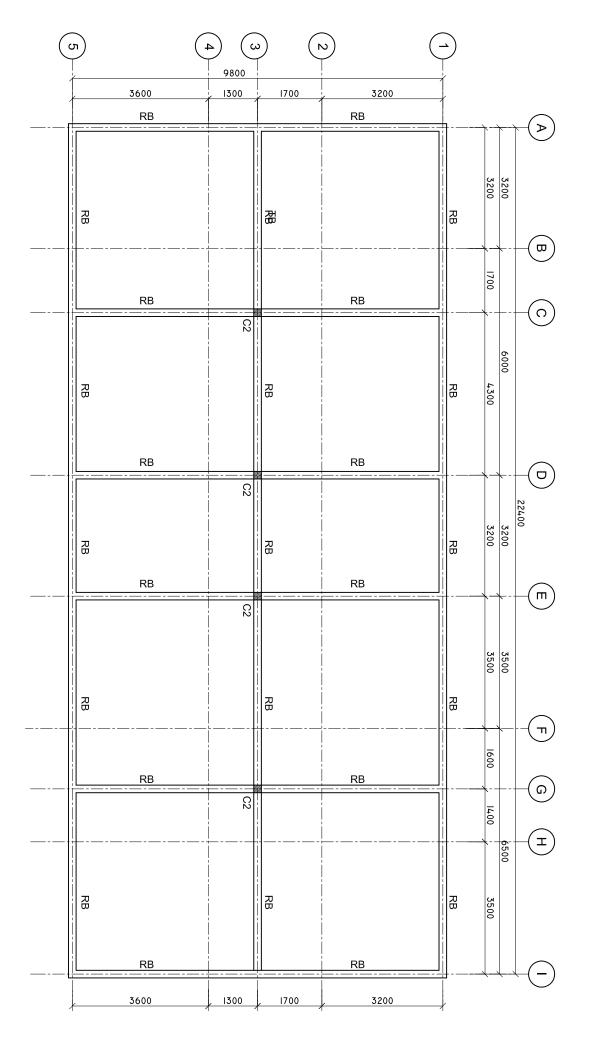

# TIE BEAM PLAN SCALE: 1:100

| SHEET NO.: / | HECKED BY: | DRAWN BY: ARIZ | SURVEYED BY: - | CIV/STR. ENGINEER: ISMAIL | DESIGNER: ARIZ | PROJECT MANAGER: | CONTENTS: AS GIVEN | DIFFERENT ISLANDS | LOCATION: | CLIENT: MINISTRY OF HEALTH | PROJECT:  CONSTRUCTION OF  OFFICE AND SERVICE  BLOCK |  | REVISED ON APRIL 2021. | REVISION NOTES: |  | SHEET CONTENTS: |
|--------------|------------|----------------|----------------|---------------------------|----------------|------------------|--------------------|-------------------|-----------|----------------------------|------------------------------------------------------|--|------------------------|-----------------|--|-----------------|