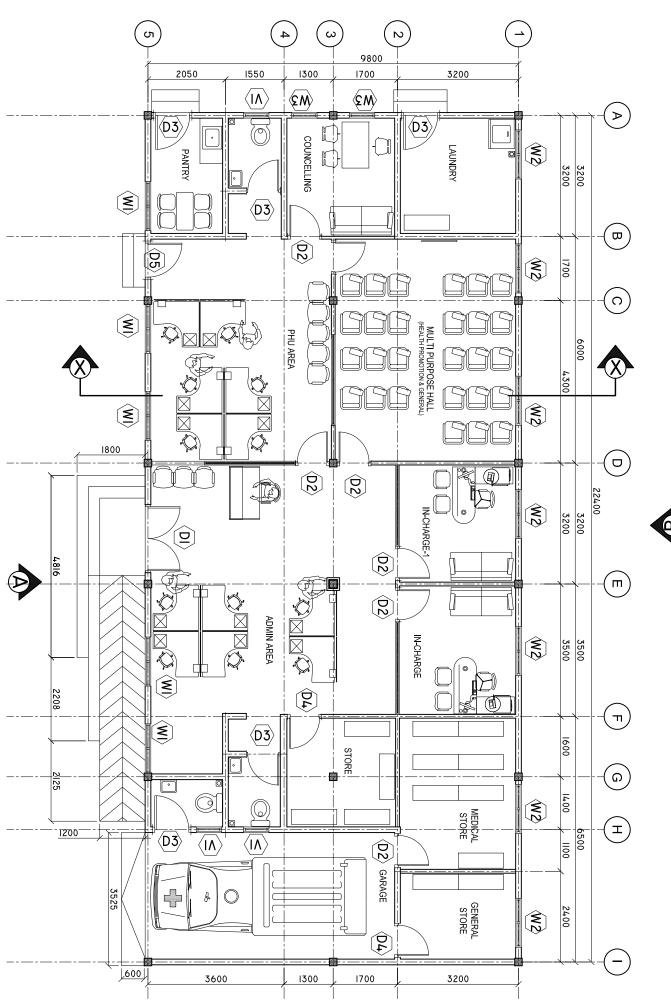

**ROOF PLAN** 

CONSTRUCTION OF OFFICE AND SERVICE BLOCK CHECKED BY: DATE : APRIL 2021 DIFFERENT ISLANDS SURVEYED BY: DRAWN BY: ARIZ CONTENTS: AS GIVEN REVISED ON APRIL 2021. REVISION NOTES: SHEET CONTENTS: MINISTRY OF HEALTH /STR. ENGINEER: ISMAIL

PAPER SIZE: A3