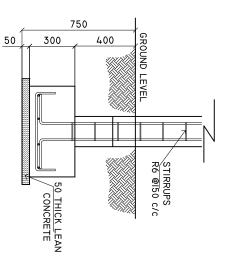

# **DETAILS R/C**

### **SCALE: 1:25**

ROOF BEAM (RB)

SILL BEAM

MINIMUM 50MM COVER
BELOW GROUND LEVEL
OVERLAPS AS PER
MINIMUN 30MM COVER
ABOVE GROUND LEVEL

NOTE: LINTEL BEAMS TO BE LAID ABOVE AND BELOW ALL WINDOWS AND ALL DOORS.