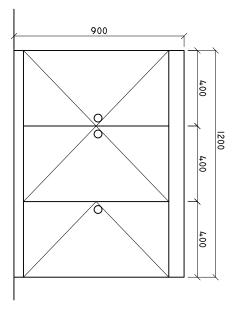

# **PANTRY AREA**

## SINK CUPBOARD.

**SCALE: 1:20** 

NOTE: PLEASE CHECK ALL MESURENMENTS ON SITE BEFORE CARRYING OUT WORK

SCALE: 1:20

SHEET CONTENTS:

NOTE: PLEASE CHECK ALL MESURENMENTS ON SITE BEFOR CARRYING OUT WORK

REVISED ON APRIL 2021.

REVISION NOTES:

SINK CUPBOARD ELEVATION
SCALE: 1: 20

CONSTRUCTION OF OFFICE AND SERVICE BLOCK

DIFFERENT ISLANDS

CONTENTS: AS GIVEN

MINISTRY OF HEALTH

SURVEYED BY: DRAWN BY: ARIZ

STR. ENGINEER: ISMAIL

DATE : APRIL 2021

HECKED BY:

APER SIZE: A3

SINK CUPBOARD DETAIL A-A

**DETAIL B-B** 

SCALE: 1:20

**SINK CUPBOARD** 

NOTE: PLEASE CHECK AL CARRYING OUT WORK