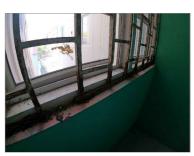

### Room 03

- 1) Renovate all floors and walls
- 2) Renew plastering, paint and finishes for all walls 3) Renovate and paint all ceilings
- 4) Fix all window handles
- 5) Fix all windows and window grills