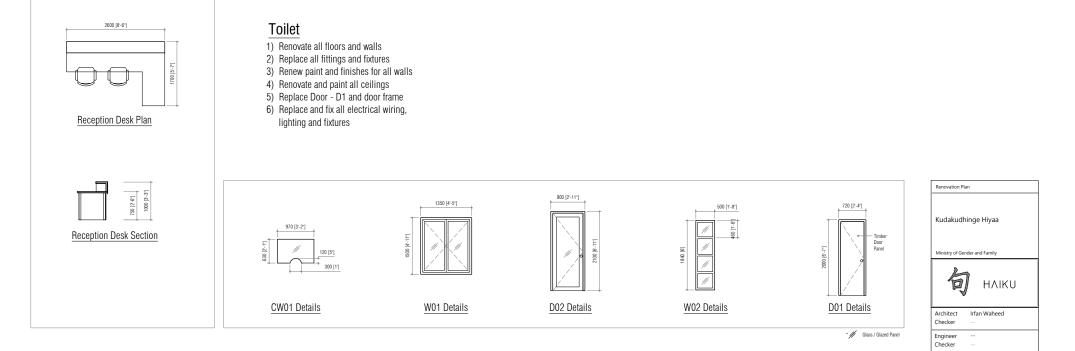

### Reception

- 1) Renovate all floors and walls 2) Renew paint and finishes for all walls
- 3) Renovate and paint all ceilings 4) New reception desk to be built :

- Entrance Area 1) Renovate all floors and walls
  - 2) Remove Partition as shown on Fig.2 3) Renew paint and finishes for all walls
    - 4) Renovate and paint all ceilings