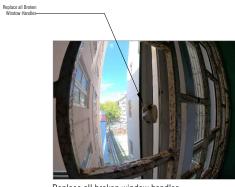

### Room 03

- 1) Renovate all floors and walls
- 2) Renew plastering, paint and finishes for all walls 3) Renovate and paint all ceilings
- 4) Fix all window handles
- 5) Fix all windows and window grills