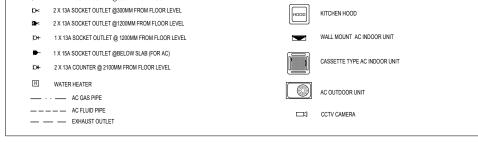

### LEGEND 2 X 13A COUNTER TOP SOCKET OUTLET WITH WATER PROOF COVER Þ \* CEILING MOUNT PENDANT LIGHT ┝ NETWORK SOCKET @300MM FROM FLOOR FINISH LEVEL CEILING MOUNT LIGHT BULB (40W) φ C CABLE TV SOCKET @300MM FROM FLOOR FINISH LEVEL $\oplus$ WEATHERPROOF CEILING MOUNT LIGHT BULB (40W) DB ELECTRICAL D-BOARD ₽ ₽ WEATHERPROOF WALL MOUNT LIGHT (40W) @ 900MM FROM FLOOR LEVEL (M)HOUSE METER WEATHERPROOF GARDEN LIGHT TV ANTENNA @ 300 MM FROM FFL $\bigcirc$ CEILING FAN â ⊢ SWITCH (GANG DENOTED ON DIAGRAM) MIRROR LIGHT ⊧+ FAN CONTROL VENTILATOR FAN p-1 X 13A SOCKET OUTLET @300MM FROM FLOOR LEVEL