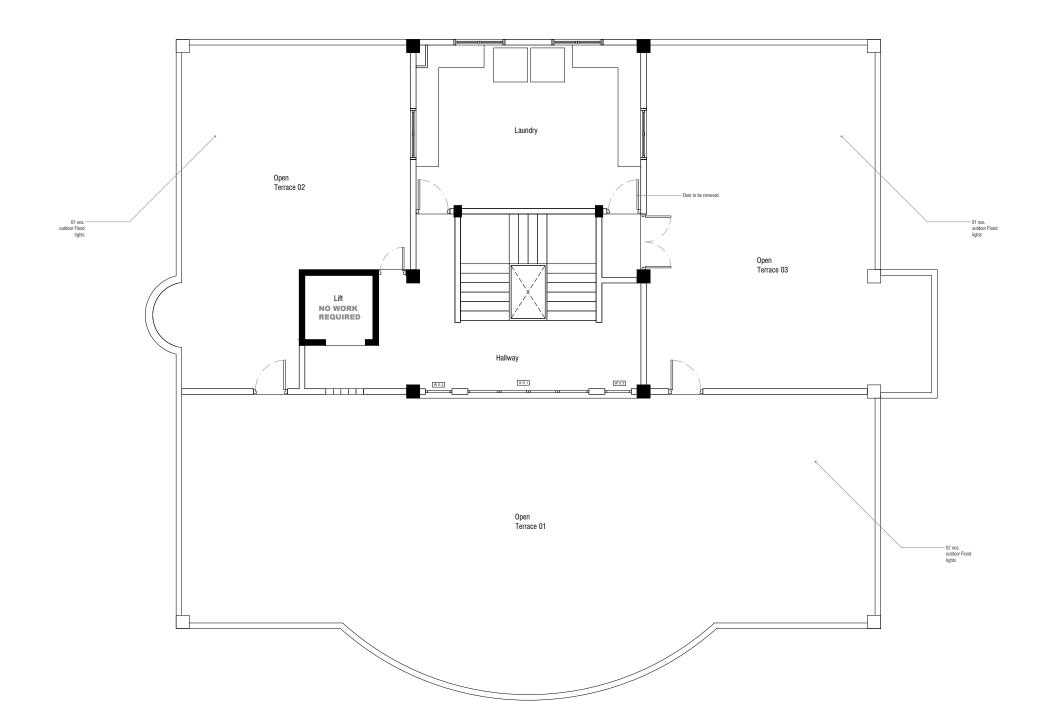

### Laundry

- 1) Renovate all floors and walls
- 2) Renew paint and finishes for all walls

- Prenew paint and ministres for an wans
   Renovate and paint all ceilings
   Accommodate washing machines
   Add electrical wiring and sockets for washing machines
   Add water supply for washing machines
   Fix washing machine run-off to be connected to toilet 01 plumbing
   Fix elicitic and horaches
- 8) Fix all sinks and benches

### Hallway 01

- Renovate all floors and walls
   Renew paint and finishes for all walls
   Renovate and paint all ceilings

500 [1'-8"] -9-460 [1' Window to be fixed along with all panels 18.40 [6]

SD1 Details

### Outdoor Areas

1) Renovate all floors and walls

2) Renew paint and finishes for all walls3) Fix all lighting

# Fifth Floor