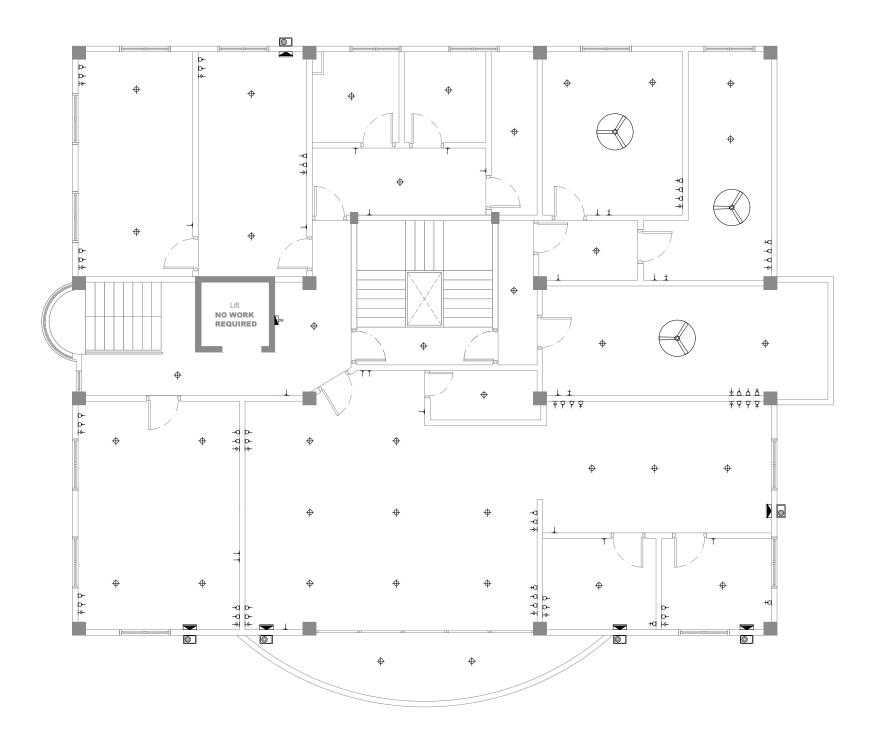

### Reception

- 1) Renovate all floors and walls 2) Renew paint and finishes for all walls
- 3) Renovate and paint all ceilings 4) New reception desk to be built :

- Entrance Area 1) Renovate all floors and walls
  - 2) Remove Partition as shown on Fig.2 3) Renew paint and finishes for all walls
    - 4) Renovate and paint all ceilings

### Dining Hall

- 1) Renovate all floors and walls
- 2) Renew paint and finishes for all walls
- 3) Renovate and paint all ceilings 4) Completely block off the partition as
- shown on drawing

### Office Hall

- 1) Renovate all floors and walls
- 2) Remove all internal Partitions
- 3) Renew paint and finishes for all walls
- 4) Renovate and paint all ceilings

### Hallway

- Renovate all floors and walls
   Remove Passageway Door
- 3) Block off passageway
- 4) Renew paint and finishes for all walls

Scale

Date

page no

1 : 100 (A3)

Nov 2021

A01

5) Renovate and paint all ceilings

# **Ground Floor**

### Room 01

- 1) Renovate all floors and walls
- 2) Renew paint and finishes for all walls
- 3) Renovate and paint all ceilings
- 4) Renew all electrical wiring and appliances

### Hallway 01

- 1) Renovate all floors and walls
- 2) Renew paint and finishes for all walls
- 3) Renovate and paint all ceilings

### Hallway 02

- 1) Renovate all floors and walls
- 2) Renew paint and finishes for all walls
- 3) Renovate and paint all ceilings

### Room 02

### Balcony

- 1) Clean-up all floors and walls
- 2) Renew paint and finishes for all walls
- 3) Clean and paint all ceilings 4) Fix lighting and electrical wiring

### Living Hall

- 1) Renovate all floors and walls
- 2) Renew paint and finishes for all walls
- 3) Renovate and paint all ceilings
- 4) Fix all electrical wiring and lighting
- 5) Replace all electrical fixtures and wiring 6) Replace DB and rewire from main connection panel

## Stairwell

- 1) Renovate all floors and walls
- 2) Renew paint and finishes for all walls
- 3) Renovate and paint all ceilings
- 4) Fix all electrical wiring and lighting

### Room 03

- 1) Renovate all floors and walls
- 2) Renew plastering, paint and finishes for all walls 3) Renovate and paint all ceilings
- 4) Fix all window handles
- 5) Fix all windows and window grills

### Laundry

- 1) Renovate all floors and walls
- 2) Renew paint and finishes for all walls
- 3) Renovate and paint all ceilings
- 4) Accommodate washing machines
- 5) Add electrical wiring and sockets for washing machines 6) Add water supply for washing machines
- 7) Fix washing machine run-off to be connected to toilet 01 plumbing

### Family Room

- 1) Renovate all floors and walls
- 2) Renew paint and finishes for all walls
- 3) Renovate and paint all ceilings

900 [2'-11"]

Timber Door Panel

1) Renovate all floors and walls Renew plastering, paint and finishes for all walls
 Renovate and paint all ceilings

### Toilet 03

1) Renovate all floors and walls

2) Renew paint and finishes for all walls

3) Change all doors to D1

4) Extend all cubicle partitions to ceiling finish level

5) Change all cubicle doors to D1

6) Replace all Doors - D1 and door frame

7) Replace and fix all electrical wiring,

lighting and fixtures

**First Floor** 

1:100

8) Replace all fittings and fixtures

### **Changing Room**

1) Remove existing bench, sink and plumbing connections

2) Renovate all floors and walls

- 3) Renew paint and finishes for all walls
- 4) Renovate and paint all ceilings
- 5) Fix full-length mirror on back wall

### Hallway 03

1) Renovate all floors and walls

- 2) Renew paint and finishes for all walls
- 3) Renovate and paint all ceilings
- 4) Fix all electrical wiring and lighting

Remove partition as shown on drawing

### Kitchen

- 1) Renovate all floors and walls 2) Renew paint and finishes for all walls 3) Renovate and paint all ceilings
- 4) Renovate Kitchen bench

### Toilet 02

1) Renovate all floors and walls 2) Renew paint and finishes for all walls 3) Renovate and paint all ceilings 4) Repair all electrical and lighting 5) Replace all Fittings and fixtures

- \* All wiring and electrical circuits to be renewed, inclusive of switches, sockets, wiring and distribution boxes
- \* All windows / handles and grills to be checked and replaced accordingly