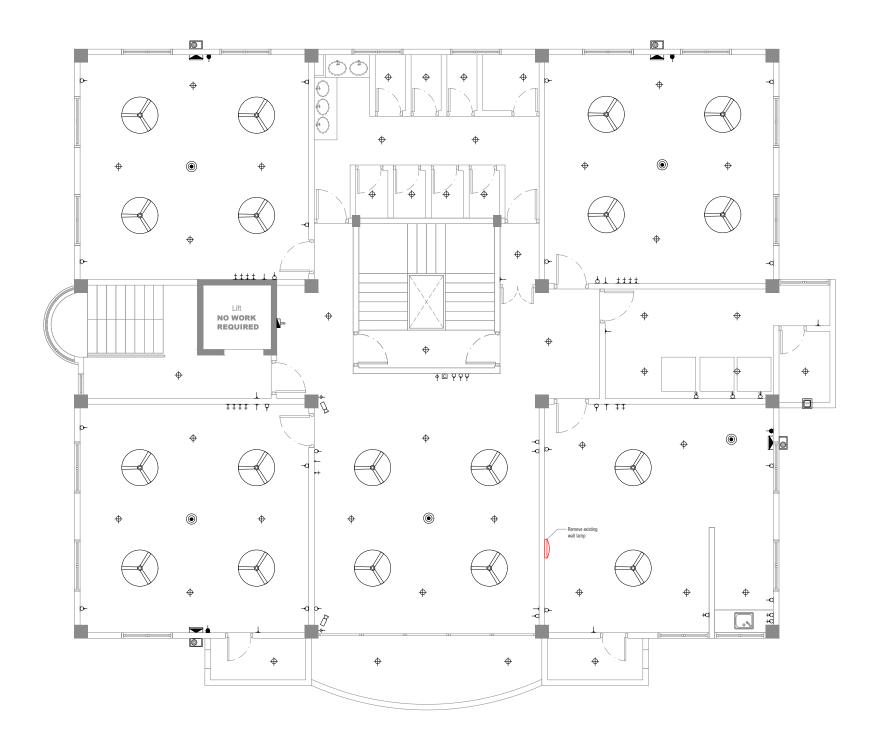

# **Ground Floor**

### Room 01

- 1) Renovate all floors and walls
- 2) Renew paint and finishes for all walls
- 3) Renovate and paint all ceilings
- 4) Renew all electrical wiring and appliances

### Hallway 01

- 1) Renovate all floors and walls
- 2) Renew paint and finishes for all walls
- 3) Renovate and paint all ceilings

### Hallway 02

- 1) Renovate all floors and walls
- 2) Renew paint and finishes for all walls
- 3) Renovate and paint all ceilings

### Room 02

### Balcony

- 1) Clean-up all floors and walls
- 2) Renew paint and finishes for all walls
- 3) Clean and paint all ceilings 4) Fix lighting and electrical wiring

### Living Hall

- 1) Renovate all floors and walls
- 2) Renew paint and finishes for all walls
- 3) Renovate and paint all ceilings
- 4) Fix all electrical wiring and lighting
- 5) Replace all electrical fixtures and wiring 6) Replace DB and rewire from main connection panel

## Stairwell

- 1) Renovate all floors and walls
- 2) Renew paint and finishes for all walls
- 3) Renovate and paint all ceilings
- 4) Fix all electrical wiring and lighting

### Room 03

- 1) Renovate all floors and walls
- 2) Renew plastering, paint and finishes for all walls 3) Renovate and paint all ceilings
- 4) Fix all window handles
- 5) Fix all windows and window grills

### Laundry

- 1) Renovate all floors and walls
- 2) Renew paint and finishes for all walls
- 3) Renovate and paint all ceilings
- 4) Accommodate washing machines
- 5) Add electrical wiring and sockets for washing machines 6) Add water supply for washing machines
- 7) Fix washing machine run-off to be connected to toilet 01 plumbing

### Family Room

- 1) Renovate all floors and walls
- 2) Renew paint and finishes for all walls
- 3) Renovate and paint all ceilings

900 [2'-11"]

Timber Door Panel

1) Renovate all floors and walls Renew plastering, paint and finishes for all walls
 Renovate and paint all ceilings

### Toilet 03

1) Renovate all floors and walls

2) Renew paint and finishes for all walls

3) Change all doors to D1

4) Extend all cubicle partitions to ceiling finish level

5) Change all cubicle doors to D1