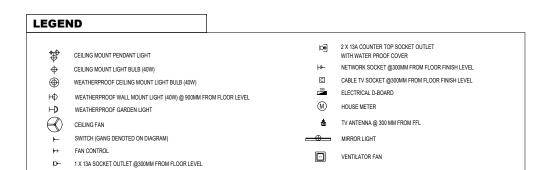

### LEGEND

- CEILING MOUNT PENDANT LIGHT
- ↔ CEILING MOUNT LIGHT BULB (40W)
- $\oplus$ WEATHERPROOF CEILING MOUNT LIGHT BULB (40W)
- HΦ
   WEATHERPROOF WALL MOUNT LIGHT (40W) @ 900MM FROM FLOOR LEVEL

   HΦ
   WEATHERPROOF GARDEN LIGHT
- CEILING FAN ⊢
- SWITCH (GANG DENOTED ON DIAGRAM) ►+ FAN CONTROL
- P- 1 X 13A SOCKET OUTLET @300MM FROM FLOOR LEVEL
- **⊦**€− NETWORK SOCKET @300MM FROM FLOOR FINISH LEVEL C CABLE TV SOCKET @300MM FROM FLOOR FINISH LEVEL DB ELECTRICAL D-BOARD (M)HOUSE METER TV ANTENNA @ 300 MM FROM FFL ð MIRROR LIGHT VENTILATOR FAN

2 X 13A COUNTER TOP SOCKET OUTLET WITH WATER PROOF COVER