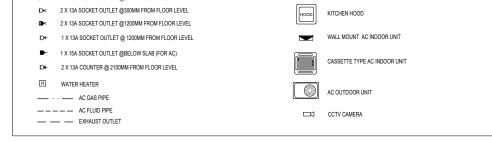

### LEGEND

- CEILING MOUNT PENDANT LIGHT
- ↔ CEILING MOUNT LIGHT BULB (40W)
- $\oplus$ WEATHERPROOF CEILING MOUNT LIGHT BULB (40W)
- HΦ
   WEATHERPROOF WALL MOUNT LIGHT (40W) @ 900MM FROM FLOOR LEVEL

   HΦ
   WEATHERPROOF GARDEN LIGHT
- CEILING FAN ⊢
- SWITCH (GANG DENOTED ON DIAGRAM) ►+ FAN CONTROL
- P- 1 X 13A SOCKET OUTLET @300MM FROM FLOOR LEVEL
- **⊦**€− NETWORK SOCKET @300MM FROM FLOOR FINISH LEVEL C CABLE TV SOCKET @300MM FROM FLOOR FINISH LEVEL DB ELECTRICAL D-BOARD (M)HOUSE METER TV ANTENNA @ 300 MM FROM FFL ð MIRROR LIGHT VENTILATOR FAN

2 X 13A COUNTER TOP SOCKET OUTLET WITH WATER PROOF COVER