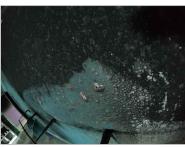

# Third Floor

Re-plaster and fix all burnt walls

Re-plaster and fix all burnt walls -

All cubicle partitions to be filled up to ceiling level...

Re-plaster and fix all burnt walls

Replace all broken window handles

Replace all rusted grills

Existing Closet to be changed to a dressing room