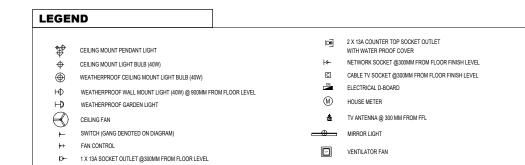

### LEGEND

- CEILING MOUNT PENDANT LIGHT
- ↔ CEILING MOUNT LIGHT BULB (40W)
- $\oplus$ WEATHERPROOF CEILING MOUNT LIGHT BULB (40W)
- HΦ
   WEATHERPROOF WALL MOUNT LIGHT (40W) @ 900MM FROM FLOOR LEVEL

   HΦ
   WEATHERPROOF GARDEN LIGHT
- CEILING FAN ⊢
- SWITCH (GANG DENOTED ON DIAGRAM) ►+ FAN CONTROL
- P- 1 X 13A SOCKET OUTLET @300MM FROM FLOOR LEVEL
- **⊦**€− NETWORK SOCKET @300MM FROM FLOOR FINISH LEVEL C CABLE TV SOCKET @300MM FROM FLOOR FINISH LEVEL DB ELECTRICAL D-BOARD (M)HOUSE METER TV ANTENNA @ 300 MM FROM FFL ð MIRROR LIGHT VENTILATOR FAN

2 X 13A COUNTER TOP SOCKET OUTLET WITH WATER PROOF COVER