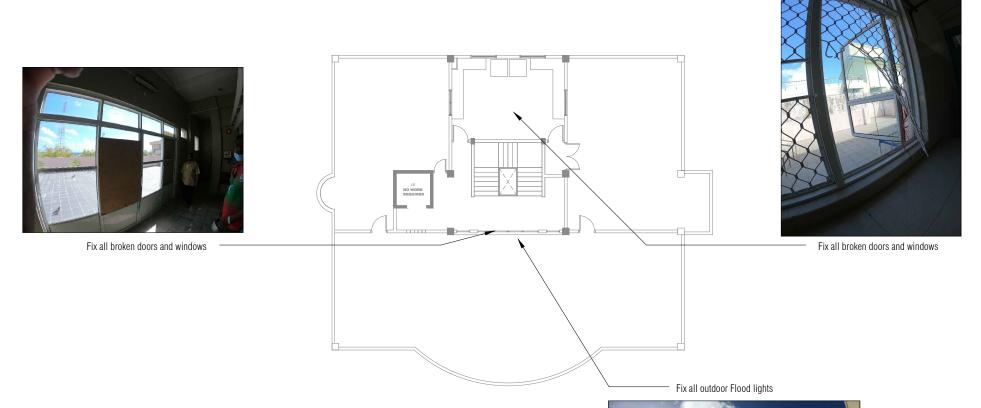

# Third Floor

Re-plaster and fix all burnt walls

Re-plaster and fix all burnt walls -

All cubicle partitions to be filled up to ceiling level...

Re-plaster and fix all burnt walls

Replace all broken window handles

Replace all rusted grills

Existing Closet to be changed to a dressing room