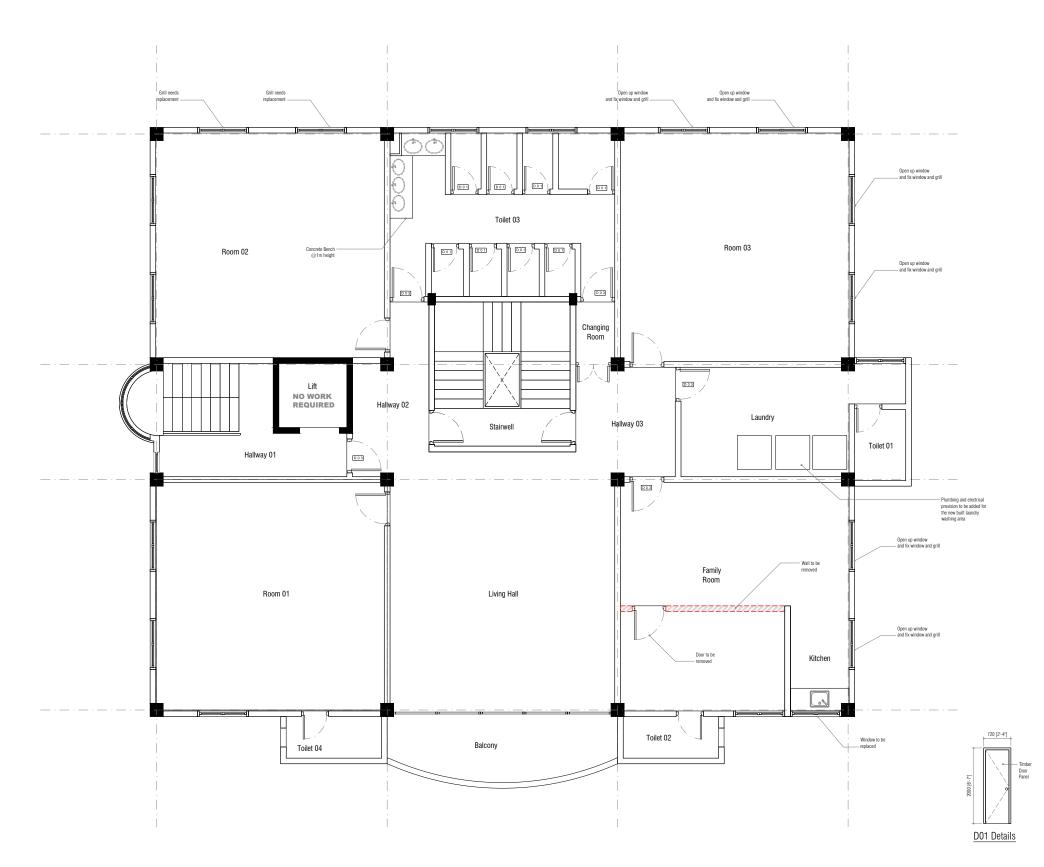

### Reception

- 1) Renovate all floors and walls 2) Renew paint and finishes for all walls
- 3) Renovate and paint all ceilings 4) New reception desk to be built :

- Entrance Area 1) Renovate all floors and walls
  - 2) Remove Partition as shown on Fig.2 3) Renew paint and finishes for all walls
    - 4) Renovate and paint all ceilings

### Dining Hall

- 1) Renovate all floors and walls
- 2) Renew paint and finishes for all walls
- 3) Renovate and paint all ceilings 4) Completely block off the partition as
- shown on drawing

### Office Hall

- 1) Renovate all floors and walls
- 2) Remove all internal Partitions
- 3) Renew paint and finishes for all walls
- 4) Renovate and paint all ceilings

### Hallway

- Renovate all floors and walls
   Remove Passageway Door
- 3) Block off passageway
- 4) Renew paint and finishes for all walls

Scale

Date

page no

1 : 100 (A3)

Nov 2021

A01

# **Ground Floor**

### Room 01

- 1) Renovate all floors and walls
- 2) Renew paint and finishes for all walls
- 3) Renovate and paint all ceilings
- 4) Renew all electrical wiring and appliances

### Hallway 01

- 1) Renovate all floors and walls
- 2) Renew paint and finishes for all walls
- 3) Renovate and paint all ceilings

### Hallway 02

- 1) Renovate all floors and walls
- 2) Renew paint and finishes for all walls
- 3) Renovate and paint all ceilings

### Room 02

### Balcony

- 1) Clean-up all floors and walls
- 2) Renew paint and finishes for all walls
- 3) Clean and paint all ceilings 4) Fix lighting and electrical wiring

### Living Hall

- 1) Renovate all floors and walls
- 2) Renew paint and finishes for all walls
- 3) Renovate and paint all ceilings
- 4) Fix all electrical wiring and lighting
- 5) Replace all electrical fixtures and wiring 6) Replace DB and rewire from main connection panel

## Stairwell

- 1) Renovate all floors and walls
- 2) Renew paint and finishes for all walls
- 3) Renovate and paint all ceilings
- 4) Fix all electrical wiring and lighting

### Room 03

- 1) Renovate all floors and walls
- 2) Renew plastering, paint and finishes for all walls 3) Renovate and paint all ceilings
- 4) Fix all window handles
- 5) Fix all windows and window grills

### Laundry

- 1) Renovate all floors and walls
- 2) Renew paint and finishes for all walls
- 3) Renovate and paint all ceilings
- 4) Accommodate washing machines
- 5) Add electrical wiring and sockets for washing machines 6) Add water supply for washing machines
- 7) Fix washing machine run-off to be connected to toilet 01 plumbing

### Family Room

- 1) Renovate all floors and walls
- 2) Renew paint and finishes for all walls
- 3) Renovate and paint all ceilings

900 [2'-11"]

Timber Door Panel

1) Renovate all floors and walls Renew plastering, paint and finishes for all walls
 Renovate and paint all ceilings

### Toilet 03

1) Renovate all floors and walls

2) Renew paint and finishes for all walls

3) Change all doors to D1

4) Extend all cubicle partitions to ceiling finish level

5) Change all cubicle doors to D1

### **Changing Room**

1) Remove existing bench, sink and plumbing connections

2) Renovate all floors and walls

- 3) Renew paint and finishes for all walls
- 4) Renovate and paint all ceilings
- 5) Fix full-length mirror on back wall

### Hallway 03

1) Renovate all floors and walls

- 2) Renew paint and finishes for all walls
- 3) Renovate and paint all ceilings
- 4) Fix all electrical wiring and lighting

Remove partition as shown on drawing

### Kitchen

- 1) Renovate all floors and walls 2) Renew paint and finishes for all walls 3) Renovate and paint all ceilings
- 4) Renovate Kitchen bench

### Toilet 02

1) Renovate all floors and walls 2) Renew paint and finishes for all walls 3) Renovate and paint all ceilings 4) Repair all electrical and lighting 5) Replace all Fittings and fixtures

- \* All wiring and electrical circuits to be renewed, inclusive of switches, sockets, wiring and distribution boxes
- \* All windows / handles and grills to be checked and replaced accordingly