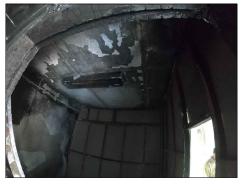

# Third Floor

Re-plaster and fix all burnt walls

Re-plaster and fix all burnt walls -

All cubicle partitions to be filled up to ceiling level...

Re-plaster and fix all burnt walls

Replace all broken window handles