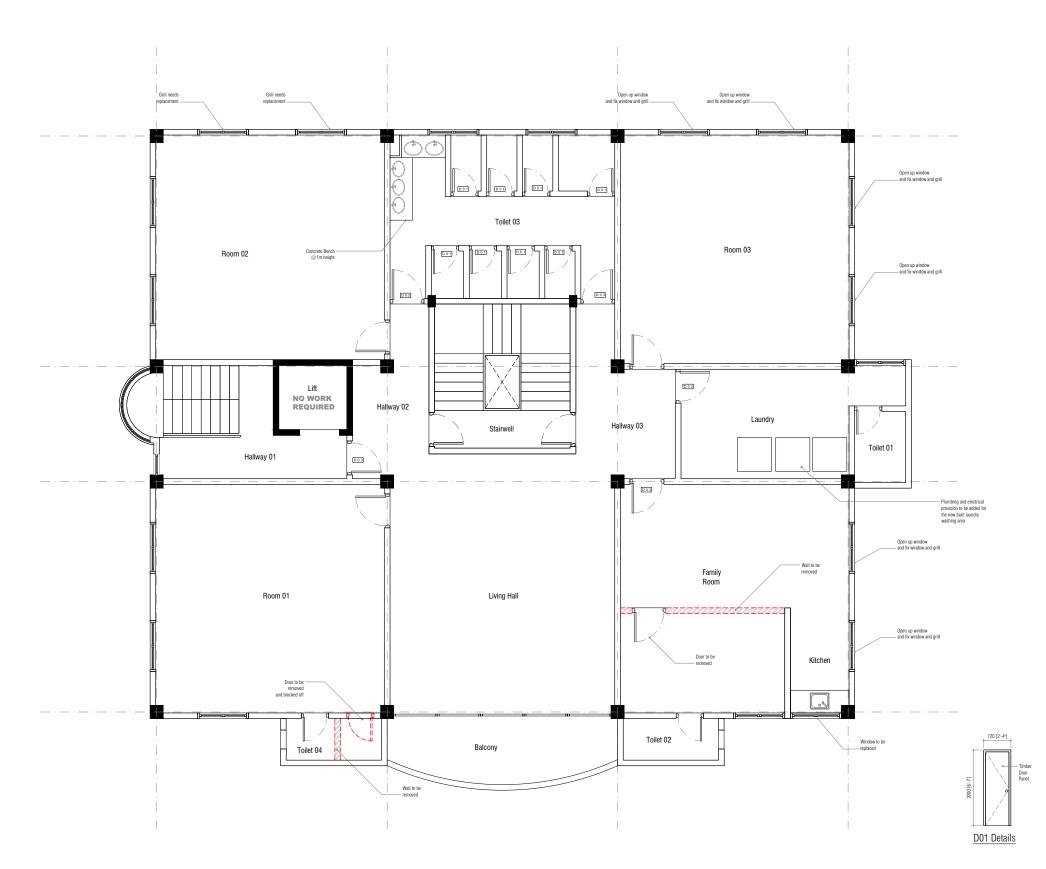

### Room 01

- 1) Renovate all floors and walls
- 2) Renew paint and finishes for all walls
- 3) Renovate and paint all ceilings
- 4) Renew all electrical wiring and appliances

### Hallway 01

- 1) Renovate all floors and walls
- 2) Renew paint and finishes for all walls
- 3) Renovate and paint all ceilings

### Hallway 02

- 1) Renovate all floors and walls
- 2) Renew paint and finishes for all walls
- 3) Renovate and paint all ceilings

### Room 02

### Balcony

- 1) Clean-up all floors and walls
- 2) Renew paint and finishes for all walls
- 3) Clean and paint all ceilings 4) Fix lighting and electrical wiring

### Living Hall

- 1) Renovate all floors and walls
- 2) Renew paint and finishes for all walls
- 3) Renovate and paint all ceilings
- 4) Fix all electrical wiring and lighting
- 5) Replace all electrical fixtures and wiring 6) Replace DB and rewire from main connection panel

## Stairwell

- 1) Renovate all floors and walls
- 2) Renew paint and finishes for all walls
- 3) Renovate and paint all ceilings
- 4) Fix all electrical wiring and lighting

### Room 03

- 1) Renovate all floors and walls
- 2) Renew plastering, paint and finishes for all walls 3) Renovate and paint all ceilings
- 4) Fix all window handles
- 5) Fix all windows and window grills

### Laundry

- 1) Renovate all floors and walls
- 2) Renew paint and finishes for all walls
- 3) Renovate and paint all ceilings
- 4) Accommodate washing machines
- 5) Add electrical wiring and sockets for washing machines 6) Add water supply for washing machines
- 7) Fix washing machine run-off to be connected to toilet 01 plumbing

### Family Room

- 1) Renovate all floors and walls
- 2) Renew paint and finishes for all walls
- 3) Renovate and paint all ceilings

900 [2'-11"]

Timber Door Panel

1) Renovate all floors and walls Renew plastering, paint and finishes for all walls
 Renovate and paint all ceilings

### Toilet 03

1) Renovate all floors and walls

2) Renew paint and finishes for all walls

3) Change all doors to D1

4) Extend all cubicle partitions to ceiling finish level

5) Change all cubicle doors to D1

### Hallway 03

1) Renovate all floors and walls

- 2) Renew paint and finishes for all walls
- 3) Renovate and paint all ceilings
- 4) Fix all electrical wiring and lighting

Remove partition as shown on drawing

### Kitchen

- 1) Renovate all floors and walls 2) Renew paint and finishes for all walls 3) Renovate and paint all ceilings
- 4) Renovate Kitchen bench

### Toilet 02

1) Renovate all floors and walls 2) Renew paint and finishes for all walls 3) Renovate and paint all ceilings 4) Repair all electrical and lighting 5) Replace all Fittings and fixtures

- \* All wiring and electrical circuits to be renewed, inclusive of switches, sockets, wiring and distribution boxes
- \* All windows / handles and grills to be checked and replaced accordingly