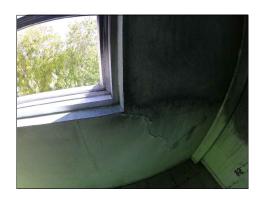

# Third Floor

Re-plaster and fix all burnt walls

Re-plaster and fix all burnt walls -

All cubicle partitions to be filled up to ceiling level...

Re-plaster and fix all burnt walls

Replace all broken window handles