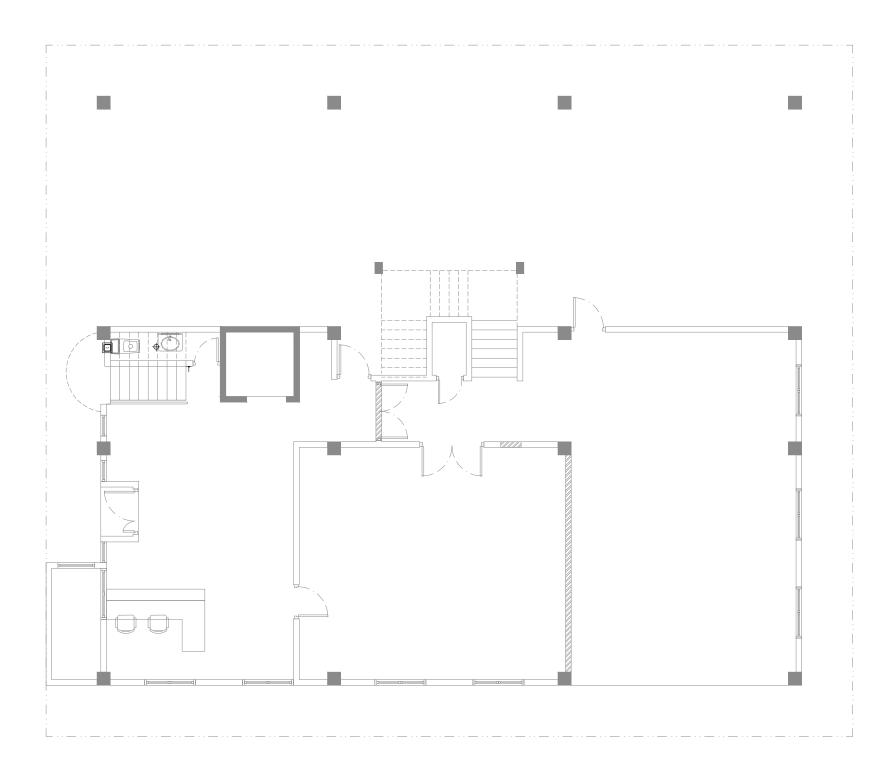

# **Ground Floor**

### Room 01

- 1) Renovate all floors and walls
- 2) Renew paint and finishes for all walls
- 3) Renovate and paint all ceilings
- 4) Renew all electrical wiring and appliances

### Hallway 01

- 1) Renovate all floors and walls
- 2) Renew paint and finishes for all walls
- 3) Renovate and paint all ceilings

### Hallway 02

- 1) Renovate all floors and walls
- 2) Renew paint and finishes for all walls
- 3) Renovate and paint all ceilings

### Room 02

### Balcony

- 1) Clean-up all floors and walls
- 2) Renew paint and finishes for all walls
- 3) Clean and paint all ceilings 4) Fix lighting and electrical wiring

### Living Hall

- 1) Renovate all floors and walls
- 2) Renew paint and finishes for all walls
- 3) Renovate and paint all ceilings
- 4) Fix all electrical wiring and lighting
- 5) Replace all electrical fixtures and wiring 6) Replace DB and rewire from main connection panel

## Stairwell

- 1) Renovate all floors and walls
- 2) Renew paint and finishes for all walls
- 3) Renovate and paint all ceilings
- 4) Fix all electrical wiring and lighting

### Room 03

- 1) Renovate all floors and walls
- 2) Renew plastering, paint and finishes for all walls 3) Renovate and paint all ceilings
- 4) Fix all window handles
- 5) Fix all windows and window grills

### Laundry

- 1) Renovate all floors and walls
- 2) Renew paint and finishes for all walls
- 3) Renovate and paint all ceilings
- 4) Accommodate washing machines
- 5) Add electrical wiring and sockets for washing machines 6) Add water supply for washing machines
- 7) Fix washing machine run-off to be connected to toilet 01 plumbing

### Family Room

- 1) Renovate all floors and walls
- 2) Renew paint and finishes for all walls
- 3) Renovate and paint all ceilings

900 [2'-11"]

Timber Door Panel

1) Renovate all floors and walls Renew plastering, paint and finishes for all walls
 Renovate and paint all ceilings

### Toilet 03

1) Renovate all floors and walls

2) Renew paint and finishes for all walls

3) Change all doors to D1

4) Extend all cubicle partitions to ceiling finish level

5) Change all cubicle doors to D1