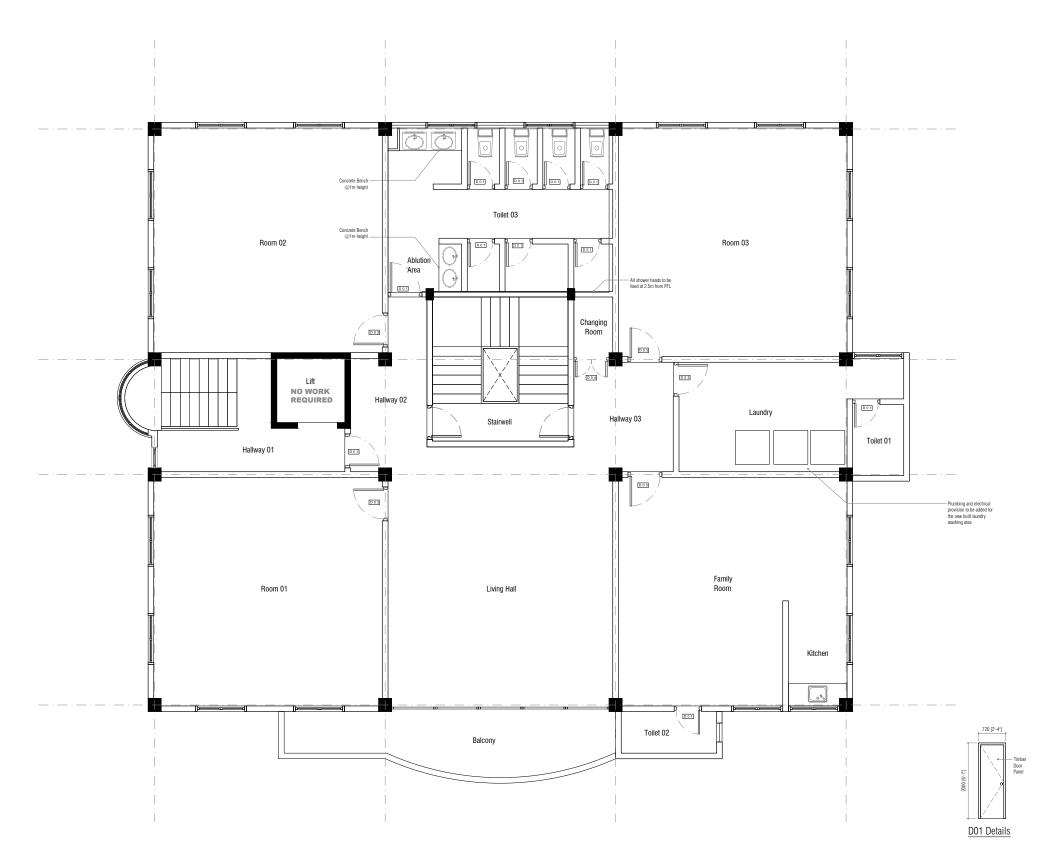

### Room 01

- 1) Renovate all floors and walls
- 2) Renew paint and finishes for all walls
- 3) Renovate and paint all ceilings
- 4) Renew all electrical wiring and appliances

### Hallway 01

- 1) Renovate all floors and walls
- 2) Renew paint and finishes for all walls
- 3) Renovate and paint all ceilings

### Hallway 02

- 1) Renovate all floors and walls
- 2) Renew paint and finishes for all walls
- 3) Renovate and paint all ceilings

### Room 02

### Balcony

- 1) Clean-up all floors and walls
- 2) Renew paint and finishes for all walls
- 3) Clean and paint all ceilings 4) Fix lighting and electrical wiring

### Living Hall

- 1) Renovate all floors and walls
- 2) Renew paint and finishes for all walls
- 3) Renovate and paint all ceilings
- 4) Fix all electrical wiring and lighting
- 5) Replace all electrical fixtures and wiring 6) Replace DB and rewire from main connection panel

## Stairwell

- 1) Renovate all floors and walls
- 2) Renew paint and finishes for all walls
- 3) Renovate and paint all ceilings
- 4) Fix all electrical wiring and lighting

### Room 03

- 1) Renovate all floors and walls
- 2) Renew plastering, paint and finishes for all walls 3) Renovate and paint all ceilings
- 4) Fix all window handles
- 5) Fix all windows and window grills

### Laundry

- 1) Renovate all floors and walls
- 2) Renew paint and finishes for all walls
- 3) Renovate and paint all ceilings
- 4) Accommodate washing machines
- 5) Add electrical wiring and sockets for washing machines 6) Add water supply for washing machines
- 7) Fix washing machine run-off to be connected to toilet 01 plumbing

### Family Room

- 1) Renovate all floors and walls
- 2) Renew paint and finishes for all walls
- 3) Renovate and paint all ceilings

900 [2'-11"]

Timber Door Panel

1) Renovate all floors and walls Renew plastering, paint and finishes for all walls
 Renovate and paint all ceilings

### Toilet 03

1) Renovate all floors and walls

2) Renew paint and finishes for all walls

3) Change all doors to D1

4) Extend all cubicle partitions to ceiling finish level

5) Change all cubicle doors to D1

6) Replace all Doors - D1 and door frame

7) Replace and fix all electrical wiring,

lighting and fixtures

**First Floor** 

1:100

8) Replace all fittings and fixtures

### **Changing Room**

1) Remove existing bench, sink and plumbing connections

2) Renovate all floors and walls

- 3) Renew paint and finishes for all walls
- 4) Renovate and paint all ceilings
- 5) Fix full-length mirror on back wall

### Hallway 03

1) Renovate all floors and walls

- 2) Renew paint and finishes for all walls
- 3) Renovate and paint all ceilings
- 4) Fix all electrical wiring and lighting

Remove partition as shown on drawing

### Kitchen

- 1) Renovate all floors and walls 2) Renew paint and finishes for all walls 3) Renovate and paint all ceilings
- 4) Renovate Kitchen bench

### Toilet 02

1) Renovate all floors and walls 2) Renew paint and finishes for all walls 3) Renovate and paint all ceilings 4) Repair all electrical and lighting 5) Replace all Fittings and fixtures

- \* All wiring and electrical circuits to be renewed, inclusive of switches, sockets, wiring and distribution boxes
- \* All windows / handles and grills to be checked and replaced accordingly