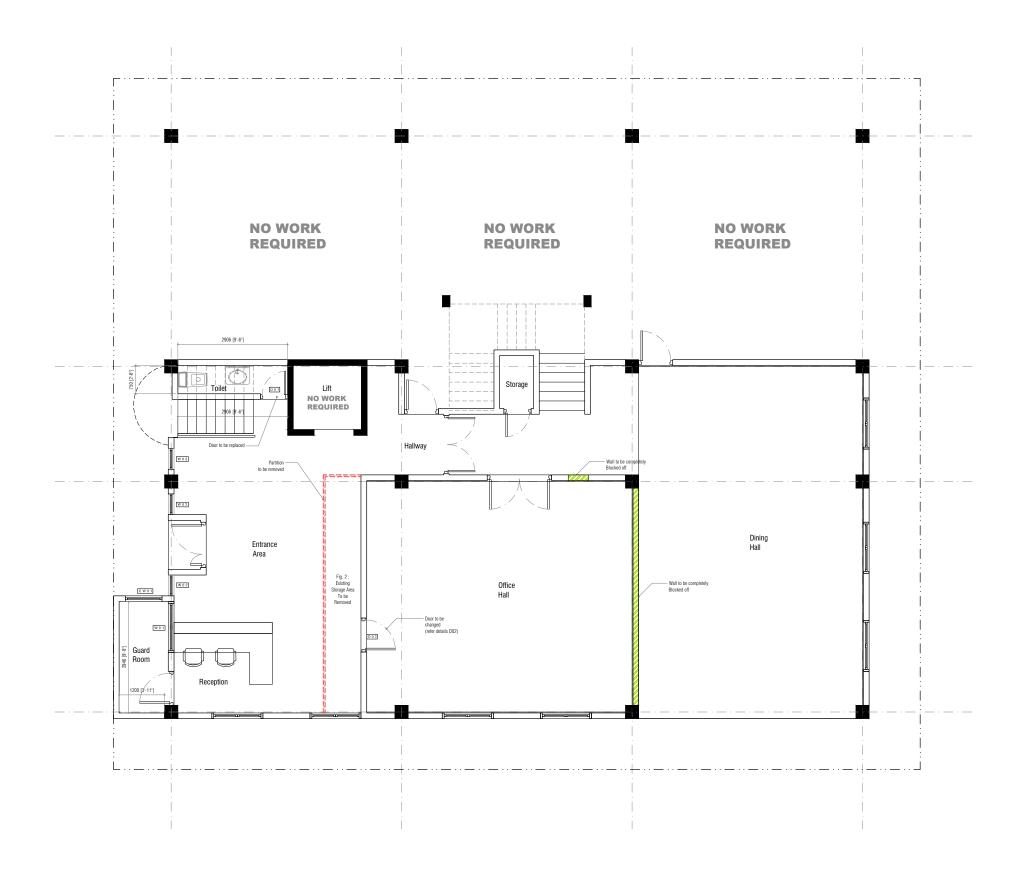

### Reception

- 1) Renovate all floors and walls 2) Renew paint and finishes for all walls
- 3) Renovate and paint all ceilings 4) New reception desk to be built :

- Entrance Area 1) Renovate all floors and walls
  - 2) Remove Partition as shown on Fig.2 3) Renew paint and finishes for all walls
    - 4) Renovate and paint all ceilings

### Dining Hall

- 1) Renovate all floors and walls
- 2) Renew paint and finishes for all walls
- 3) Renovate and paint all ceilings 4) Completely block off the partition as
- shown on drawing

### Office Hall

- 1) Renovate all floors and walls
- 2) Remove all internal Partitions
- 3) Renew paint and finishes for all walls
- 4) Renovate and paint all ceilings

### Hallway

- Renovate all floors and walls
   Remove Passageway Door
- 3) Block off passageway
- 4) Renew paint and finishes for all walls

Scale

Date

page no

1 : 100 (A3)

Nov 2021

A01

5) Renovate and paint all ceilings