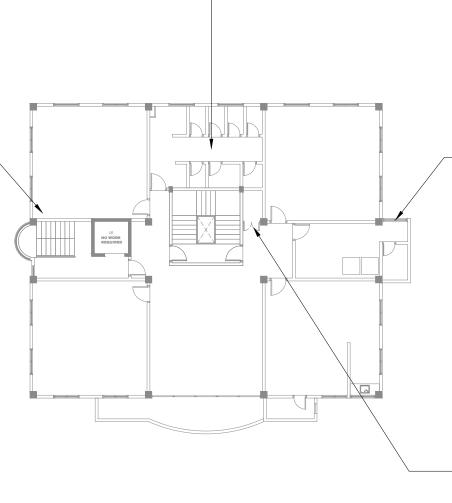

# Third Floor

Re-plaster and fix all burnt walls

Re-plaster and fix all burnt walls -

All cubicle partitions to be filled up to ceiling level...

Re-plaster and fix all burnt walls

Replace all broken window handles

Replace all rusted grills

Existing Closet to be changed to a dressing room