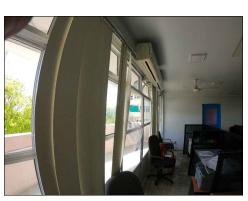

### Room 03

- 1) Renovate all floors and walls
- 2) Renew plastering, paint and finishes for all walls 3) Renovate and paint all ceilings
- 4) Fix all window handles
- 5) Fix all windows and window grills