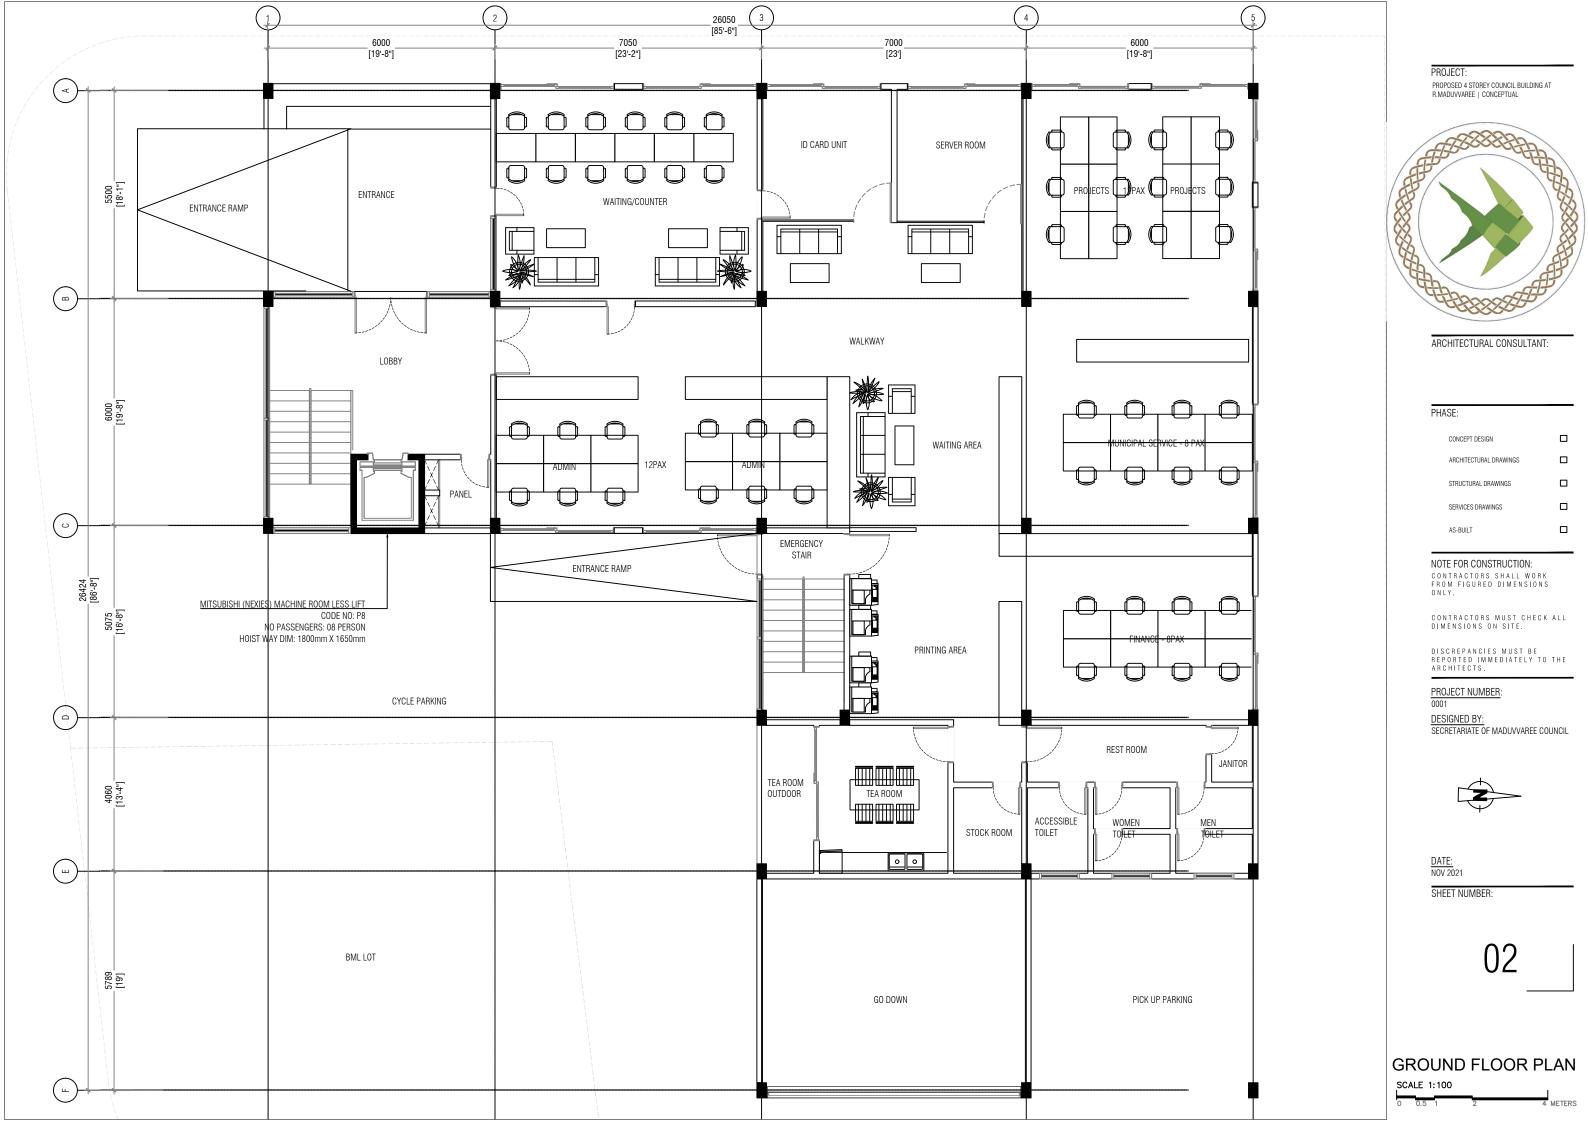

# PROPOSED 4 STOREY COUNCIL BUILDING AT R.MADUVVAREE

NOVEMBER 2021

INITIAL CONCEPTUAL DRAWING

PROPOSED 4 STOREY COUNCIL BUILDING AT R.MADUVVAREE | CONCEPTUAL

ARCHITECTURAL CONSULTANT:

| PHASE:                 |  |
|------------------------|--|
| CONCEPT DESIGN         |  |
| ARCHITECTURAL DRAWINGS |  |
| STRUCTURAL DRAWINGS    |  |
| SERVICES DRAWINGS      |  |
| AS-BUILT               |  |

### NOTE FOR CONSTRUCTION:

CONTRACTORS SHALL WORK FROM FIGURED DIMENSIONS ONLY.

CONTRACTORS MUST CHECK ALL DIMENSIONS ON SITE.

DISCREPANCIES MUST BE REPORTED IMMEDIATELY TO THE ARCHITECTS.

## PROJECT NUMBER:

DESIGNED BY: SECRETARIATE OF MADUVVAREE COUNCIL

SHEET NUMBER:

SITE PLAN

SCALE 1:150

PROPOSED 4 STOREY COUNCIL BUILDING AT R.MADUVVAREE | CONCEPTUAL

ARCHITECTURAL CONSULTANT:

### PHASE:

CONCEPT DESIGN

STRUCTURAL DRAWINGS

SERVICES DRAWINGS

AS-BUILT

NOTE FOR CONSTRUCTION: CONTRACTORS SHALL WORK FROM FIGURED DIMENSIONS ONLY.

CONTRACTORS MUST CHECK ALL DIMENSIONS ON SITE.

DISCREPANCIES MUST BE REPORTED IMMEDIATELY TO THE ARCHITECTS.

PROJECT NUMBER:

DESIGNED BY: SECRETARIATE OF MADUVVAREE COUNCIL

DATE: NOV 2021

SHEET NUMBER:

PROPOSED 4 STOREY COUNCIL BUILDING AT R.MADUVVAREE | CONCEPTUAL

ARCHITECTURAL CONSULTANT: