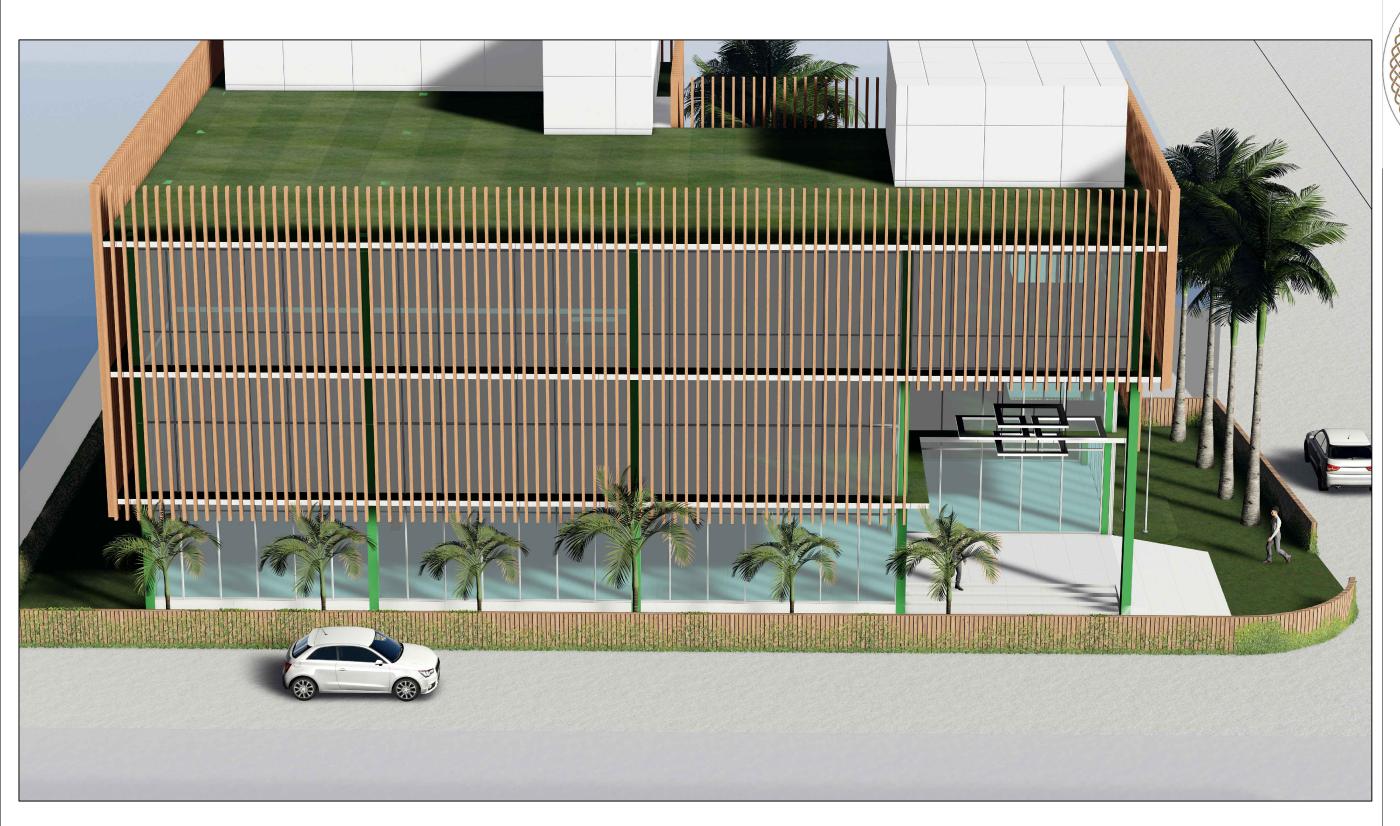

# PROPOSED 4 STOREY COUNCIL BUILDING AT R.MADUVVAREE

NOVEMBER 2021

INITIAL CONCEPTUAL DRAWING

PROPOSED 4 STOREY COUNCIL BUILDING AT R.MADUVVAREE | CONCEPTUAL

ARCHITECTURAL CONSULTANT:

| PHASE:                 |  |
|------------------------|--|
| CONCEPT DESIGN         |  |
| ARCHITECTURAL DRAWINGS |  |
| STRUCTURAL DRAWINGS    |  |
| SERVICES DRAWINGS      |  |
| AS-BUILT               |  |