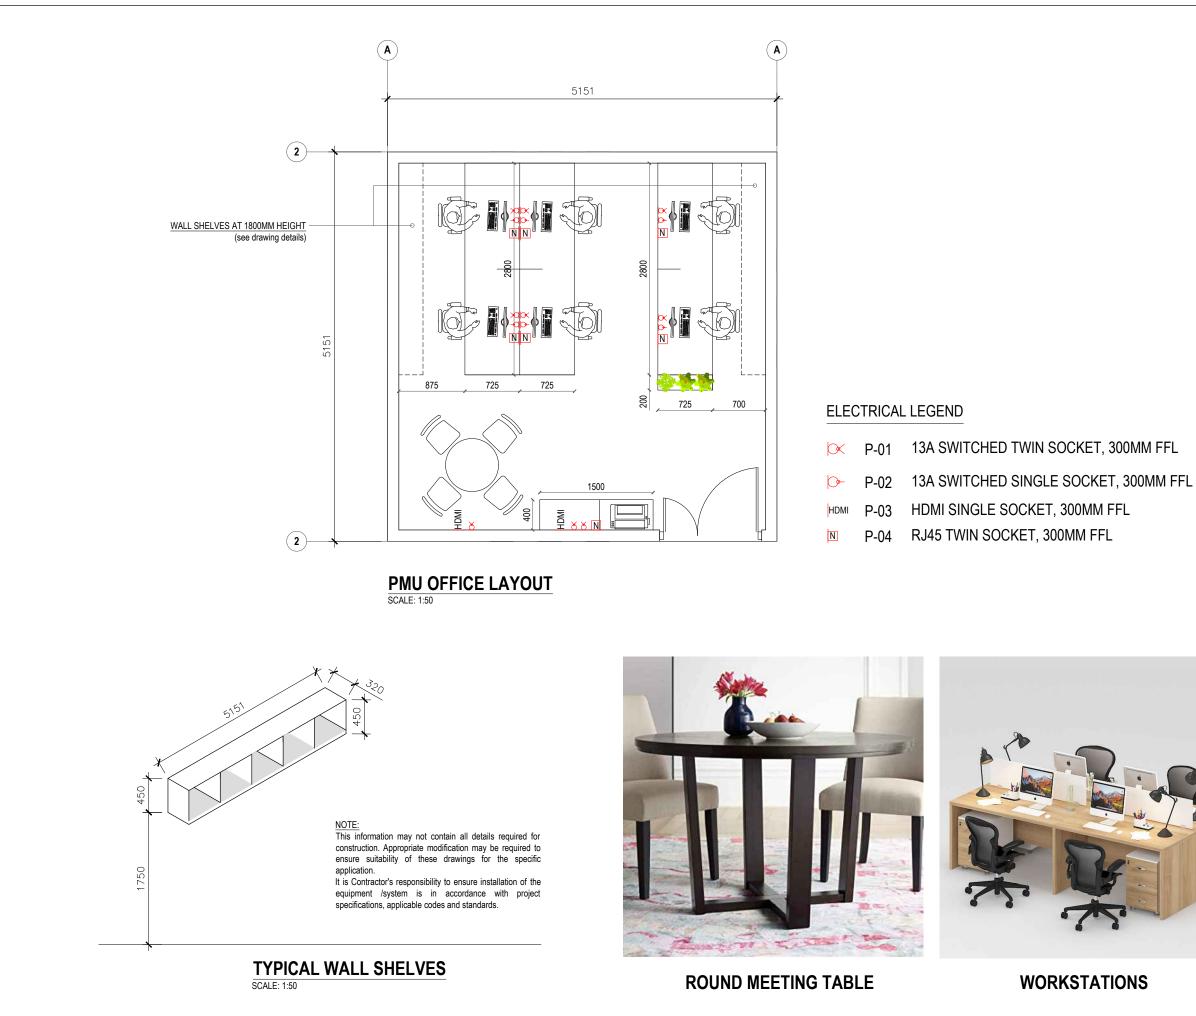

## PROJECT NAME: PMU OFFICE LATOUT

### DISCIPLINE:

□ CONCEPTUAL DESIGN DETAILED DESIGN CONSTRUCTION DRAWING □ AS-BUILD DRAWING

□ SPECIFY..

DRAWN BY: CHECKED BY: APPROVED BY: ISMAIL SCALE: DATE: SHEET SIZE: 1:50 Feb 22 A3 DRAWING NO. REV:

0.00