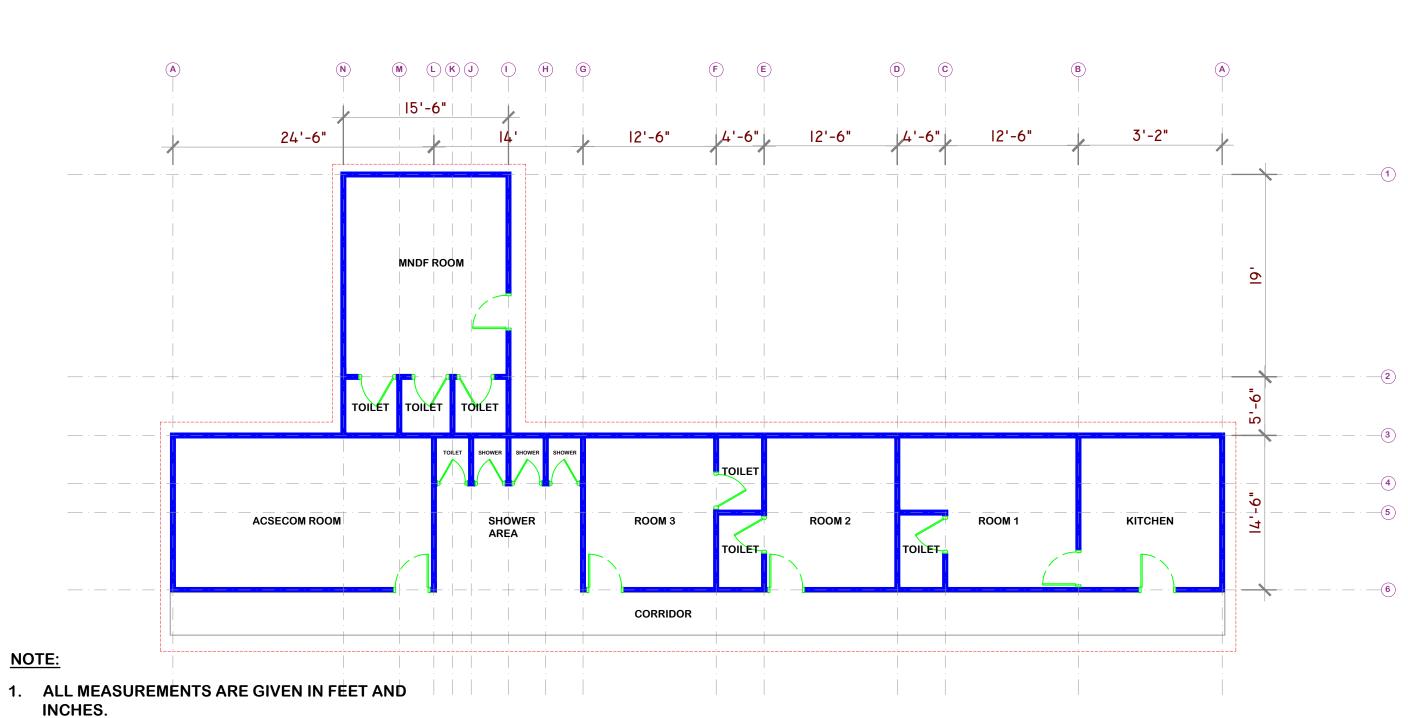

- 2. WALL HEIGHT IS 10 FEET.
- 3. ROOF LINE MARKED IN RED DASH

| Project Title:          | Dwg title:           | Location:   | Department:          | Design & Drawn: | Date:             | Scale: | Dwg No: IASL/TMF/002 | hraldivian                     |
|-------------------------|----------------------|-------------|----------------------|-----------------|-------------------|--------|----------------------|--------------------------------|
| TMF AIRPORT MAINTENANCE | PLAN / ACCOMMODATION | TMF AIRPORT | FACILITIES MANGEMENT | M.SHIFAU        | December 14, 2021 |        |                      | FACILITIES MANAGEMENT SERVICES |