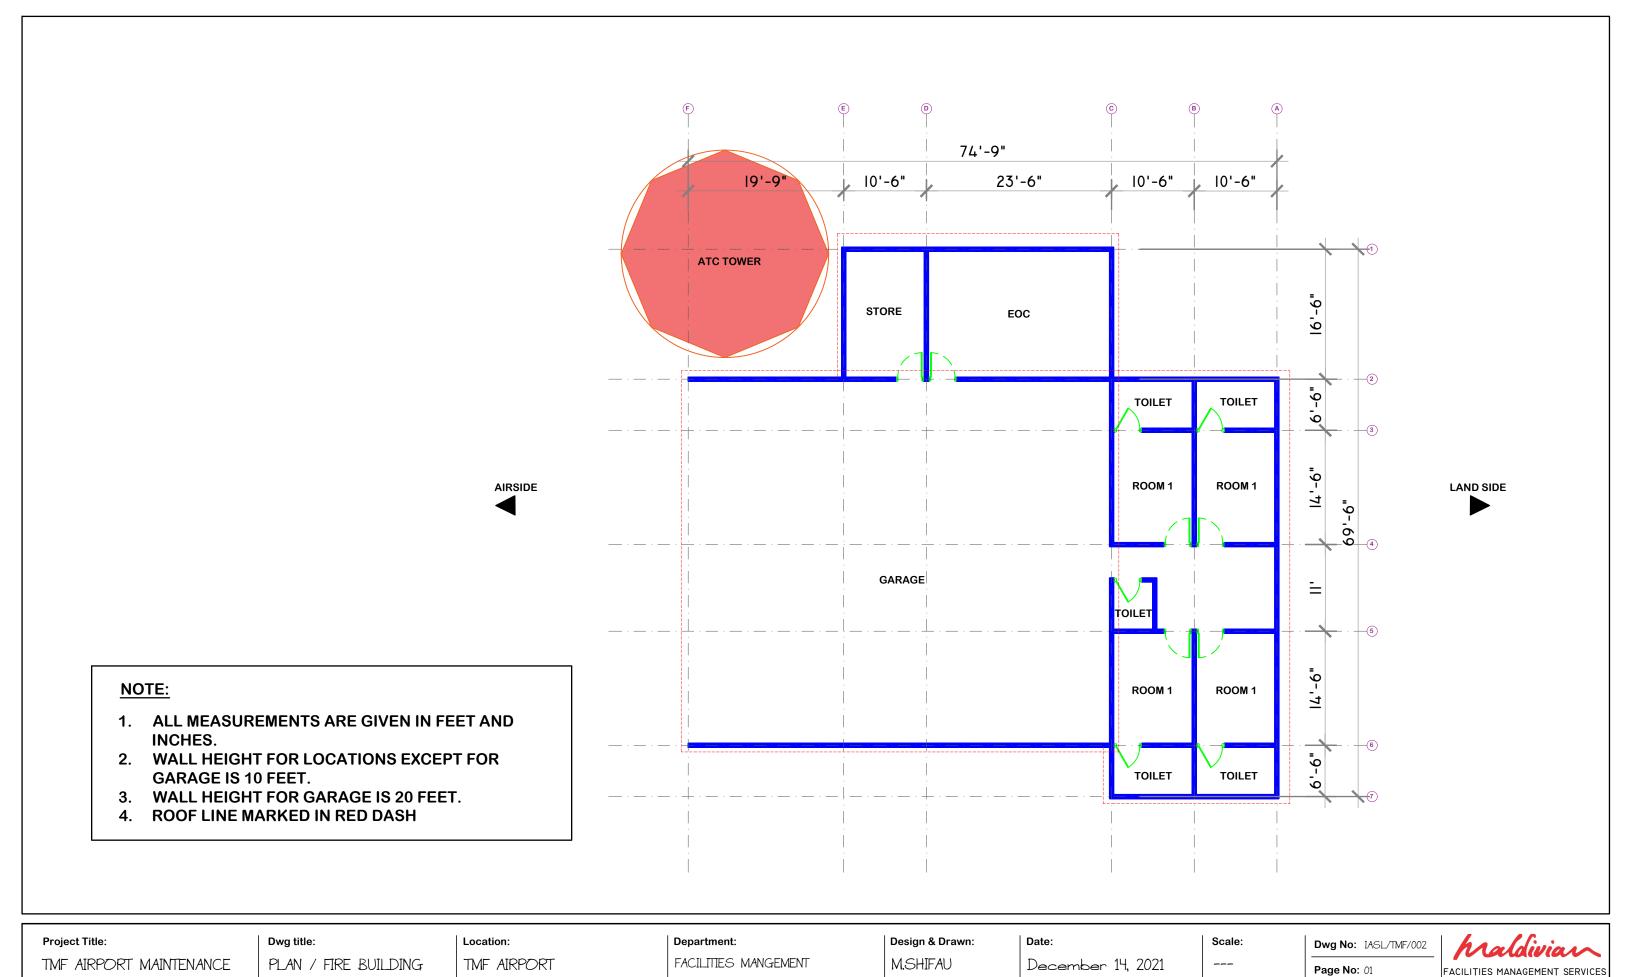

- 2. WALL HEIGHT IS 10 FEET.
- 3. ROOF LINE MARKED IN RED DASH

| Project Title:          | Dwg title:           | Location:   | Department:          | Design & Drawn: | Date:             | Scale: | Dwg No: IASL/TMF/002 | hraldivian                     |
|-------------------------|----------------------|-------------|----------------------|-----------------|-------------------|--------|----------------------|--------------------------------|
| TMF AIRPORT MAINTENANCE | PLAN / ACCOMMODATION | TMF AIRPORT | FACILITIES MANGEMENT | M.SHIFAU        | December 14, 2021 |        |                      | FACILITIES MANAGEMENT SERVICES |



| Project Title:          | Dwg title:         | Location:   | Department:          | Design & Drawn: | Date:             | Scale: | Dwg No: IASL/TMF/002 |