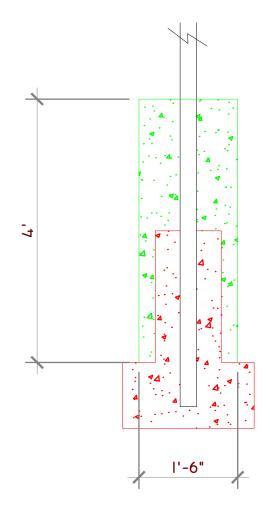

FENCE POST AFTER RE-ENFORCEMENT

| Project Title:          | Dwg title:                | Location:   | Department:          | Design & Drawn: | Date:             | Scale: | Dwg No: IASL/TMF/002 | praldivian                     |
|-------------------------|---------------------------|-------------|----------------------|-----------------|-------------------|--------|----------------------|--------------------------------|
| TMF AIRPORT MAINTENANCE | FENCE POSTS REINFORCEMENT | TMF AIRPORT | FACILITIES MANGEMENT | M.SHIFAU        | December 14, 2021 |        |                      | FACILITIES MANAGEMENT SERVICES |