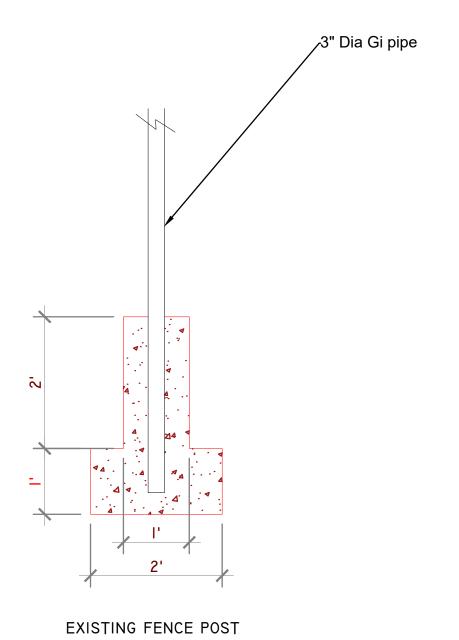

FENCE POST AFTER RE-ENFORCEMENT

| Project Title:          | Dwg title:                | Location:   | Department:          | Design & Drawn: | Date:             | Scale: | Dwg No: IASL/TMF/002 | praldivian                     |
|-------------------------|---------------------------|-------------|----------------------|-----------------|-------------------|--------|----------------------|--------------------------------|
| TMF AIRPORT MAINTENANCE | FENCE POSTS REINFORCEMENT | TMF AIRPORT | FACILITIES MANGEMENT | M.SHIFAU        | December 14, 2021 |        |                      | FACILITIES MANAGEMENT SERVICES |