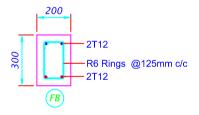

# DETAIL-COLUMNS Scale - 1:20

DETAIL-FOUNDATION BEAM Scale - 1:20

DETAIL-PAVING BLOCKS
Scale - 1:20

GATE DETAIL
Scale - 1:25