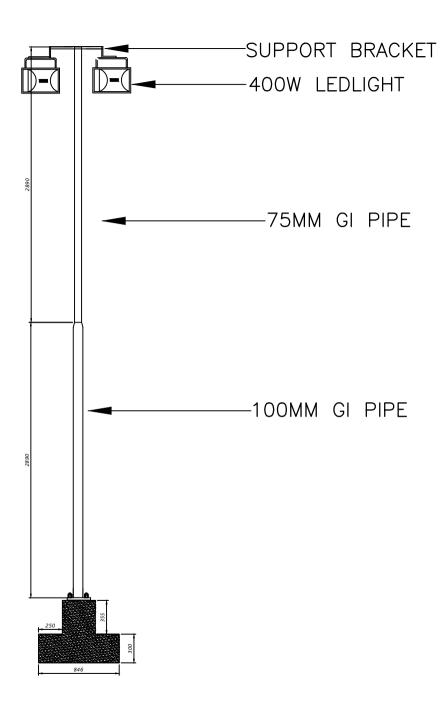

# 44311 [145'-5"]





**DETAILS- OUTDOOR PITCH** 

Scale 1:20

DETAIL-PVC FENCE Scale - 1:30



FUTSAL GROUND GOAL FENCING DETAIL
SCALE 1:25



# **DETAL- COLUMN STUMP**

Scale - 1:20



# DETAIL-COLUMNS Scale - 1:20



DETAIL-FOUNDATION BEAM Scale - 1:20



DETAIL-PAVING BLOCKS
Scale - 1:20



GATE DETAIL
Scale - 1:25





# DETAIL - LIGHT POST

SCALE 1:15





Curbe Stone Details

#### SETTIT TECHNICAL DATA SHEET

### Settlement Tank

MRDC's engineering quality cement concrete products (MRDC Blocks) are durable, high strength bricks, specially manufactured to cope with exposure to abrasive conditions.

This can be used to collect water from gutterline.

#### Settlement Tank Specification

Form

Solid PCC settlement tank

Appearance

Standard gray colour - untreated surface

Size

1000mm x 400mm x 800mm and 60mm thickness

Composition

OPC + coral sand + coral stone

Density

Average 2174.9kg/m3

Dry Weight

330kg approximately

Strength

Average 13.6N/mm2

Surface treatment Untreated

Area coverage

N/A

Presentation

Pellet containing 5 Nos

Pack Weight

Approx Pack

1665kg approximately including pell