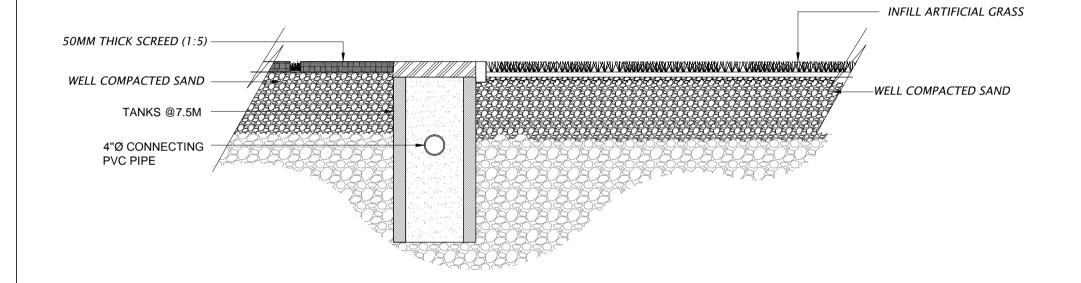

### Settlement Tank

MRDC's engineering quality cement concrete products (MRDC Blocks) are durable, high strength bricks, specially manufactured to cope with exposure to abrasive conditions.

This can be used to collect water from gutterline.

#### Settlement Tank Specification

Form

Solid PCC settlement tank

Appearance

Standard gray colour - untreated surface

Size

1000mm x 400mm x 800mm and 60mm thickness

Composition

OPC + coral sand + coral stone

Density

Average 2174.9kg/m3

Dry Weight

330kg approximately

Strength

Average 13.6N/mm2

Surface treatment Untreated