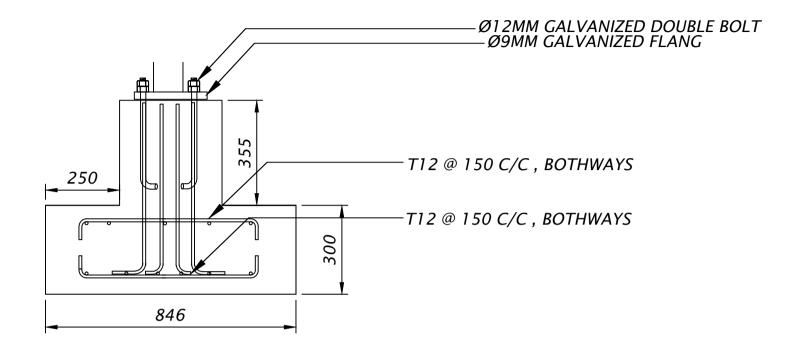

# 44311 [145'-5"]





**DETAILS- OUTDOOR PITCH** 

Scale 1:20

DETAIL-PVC FENCE Scale - 1:30



FUTSAL GROUND GOAL FENCING DETAIL
SCALE 1:25



# **DETAL- COLUMN STUMP**

Scale - 1:20



# DETAIL-COLUMNS Scale - 1:20



DETAIL-FOUNDATION BEAM Scale - 1:20



DETAIL-PAVING BLOCKS
Scale - 1:20



GATE DETAIL
Scale - 1:25





# DETAIL - LIGHT POST

SCALE 1:15





Curbe Stone Details

#### SETTIT TECHNICAL DATA SHEET

### Settlement Tank

MRDC's engineering quality cement concrete products (MRDC Blocks) are durable, high strength bricks, specially manufactured to cope with exposure to abrasive conditions.

This can be used to collect water from gutterline.

#### Settlement Tank Specification

Form

Solid PCC settlement tank

Appearance

Standard gray colour - untreated surface

Size

1000mm x 400mm x 800mm and 60mm thickness

Composition

OPC + coral sand + coral stone

Density

Average 2174.9kg/m3

Dry Weight

330kg approximately

Strength

Average 13.6N/mm2

Surface treatment Untreated

Area coverage

N/A

Presentation

Pellet containing 5 Nos

Pack Weight

Approx Pack

1665kg approximately including pellet