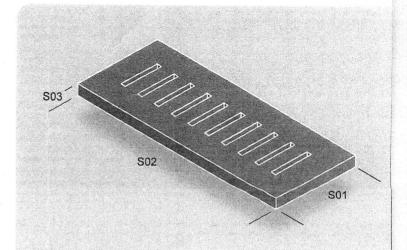

## RCC Settlement Tank Cover

MRDC's engineering quality cement concrete products (MRDC Blocks) are durable, high strength bricks, specially manufactured to cope with exposure to abrasive conditions.

This can be used in the gutterline to cover the gutterline.

#### Settlement Tank Cover Specification

Form

RCC grating gutter cover

Appearance

Standard gray colour - untreated surface

Size

1000mm x400mm x 500mm and 80mm thickness

Composition

OPC + River sand + Aggregates

Density Dry Weight Average 2567.6kg/m3 90kg approximately Average 19.0N/mm2

Strength Surface treatment

Untreated

Area coverage

N/A

Presentation

Pellet containing 30 Nos

Pack Weight

2715kg approximately including pellet

Approx Pack

1.0m x 1.0m x 1.0m height approximately

Dimension

#### RCC Settlement Tank Cover

**S01**: 400mm **S02**: 1000mm **S03**: 80mm

TOP VIEW

SIDE VIEW FRONT VIEW