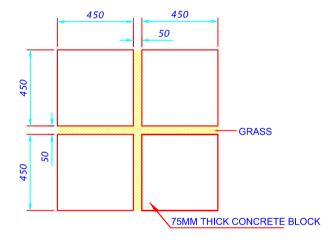

# DETAIL-COLUMNS Scale - 1:20

DETAIL-FOUNDATION BEAM Scale - 1:20

DETAIL-PAVING BLOCKS
Scale - 1:20

GATE DETAIL
Scale - 1:25