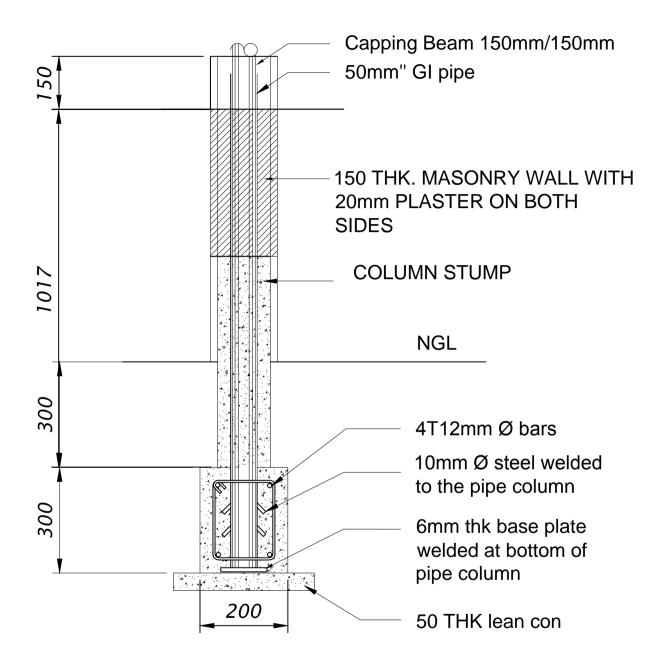

# 44311 [145'-5"]





**DETAILS- OUTDOOR PITCH** 

Scale 1:20

DETAIL-PVC FENCE Scale - 1:30



FUTSAL GROUND GOAL FENCING DETAIL
SCALE 1:25



# **DETAL- COLUMN STUMP**

Scale - 1:20



# DETAIL-COLUMNS Scale - 1:20



DETAIL-FOUNDATION BEAM Scale - 1:20



DETAIL-PAVING BLOCKS
Scale - 1:20



GATE DETAIL
Scale - 1:25





# DETAIL - LIGHT POST

SCALE 1:15





Curbe Stone Details

#### SETTIT TECHNICAL DATA SHEET

### Settlement Tank

MRDC's engineering quality cement concrete products (MRDC Blocks) are durable, high strength bricks, specially manufactured to cope with exposure to abrasive conditions.

This can be used to collect water from gutterline.

#### Settlement Tank Specification

Form

Solid PCC settlement tank

Appearance

Standard gray colour - untreated surface

Size

1000mm x 400mm x 800mm and 60mm thickness

Composition

OPC + coral sand + coral stone

Density

Average 2174.9kg/m3

Dry Weight

330kg approximately