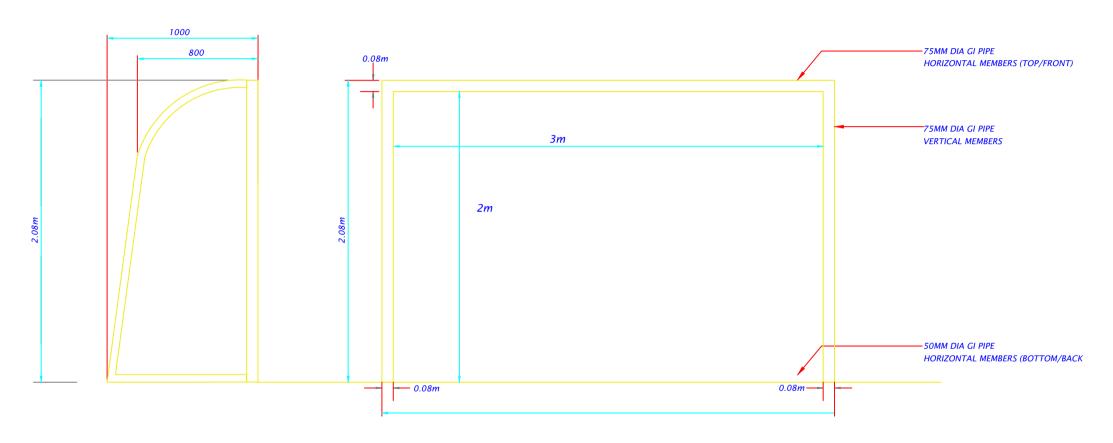

# 44311 [145'-5"]

**DETAILS- OUTDOOR PITCH** 

Scale 1:20

DETAIL-PVC FENCE Scale - 1:30

FUTSAL GROUND GOAL FENCING DETAIL
SCALE 1:25