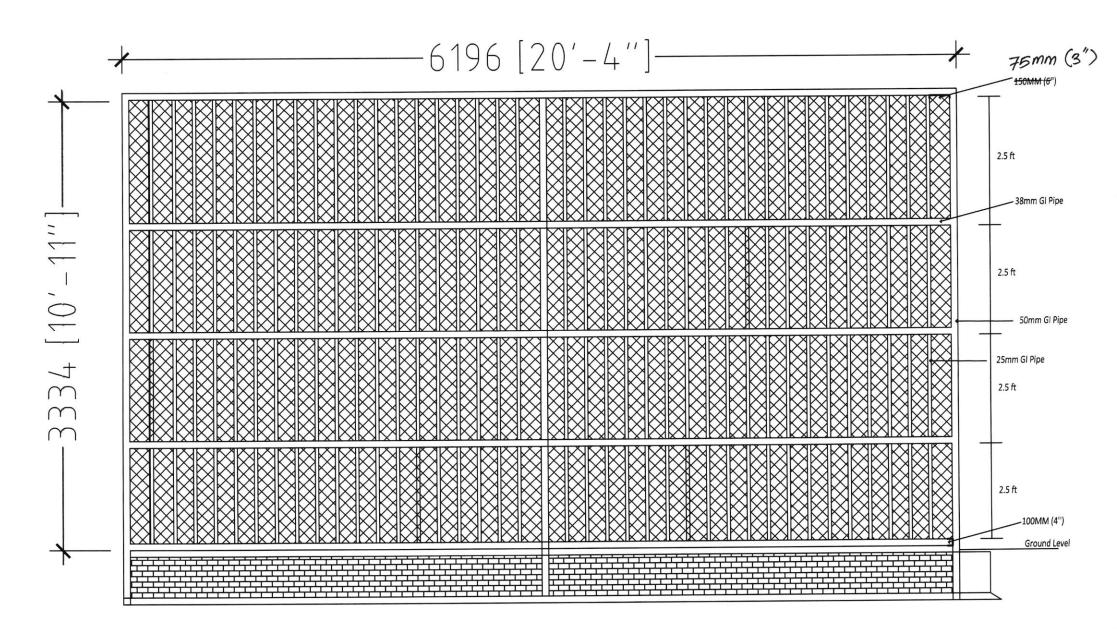

# 44311 [145'-5"]

**DETAILS- OUTDOOR PITCH** 

Scale 1:20

DETAIL-PVC FENCE Scale - 1:30

FUTSAL GROUND GOAL FENCING DETAIL
SCALE 1:25