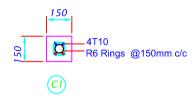

# 44311 [145'-5"]





**DETAILS- OUTDOOR PITCH** 

Scale 1:20

DETAIL-PVC FENCE Scale - 1:30



FUTSAL GROUND GOAL FENCING DETAIL
SCALE 1:25



# **DETAL- COLUMN STUMP**

Scale - 1:20



# DETAIL-COLUMNS Scale - 1:20



DETAIL-FOUNDATION BEAM Scale - 1:20



DETAIL-PAVING BLOCKS
Scale - 1:20



GATE DETAIL
Scale - 1:25





# DETAIL - LIGHT POST

SCALE 1:15





Curbe Stone Details

#### SETTIT TECHNICAL DATA SHEET

### Settlement Tank

MRDC's engineering quality cement concrete products (MRDC Blocks) are durable, high strength bricks, specially manufactured to cope with exposure to abrasive conditions.

This can be used to collect water from gutterline.

#### Settlement Tank Specification

Form

Solid PCC settlement tank

Appearance

Standard gray colour - untreated surface

Size

1000mm x 400mm x 800mm and 60mm thickness

Composition

OPC + coral sand + coral stone

Density

Average 2174.9kg/m3

Dry Weight

330kg approximately

Strength

Average 13.6N/mm2

Surface trea