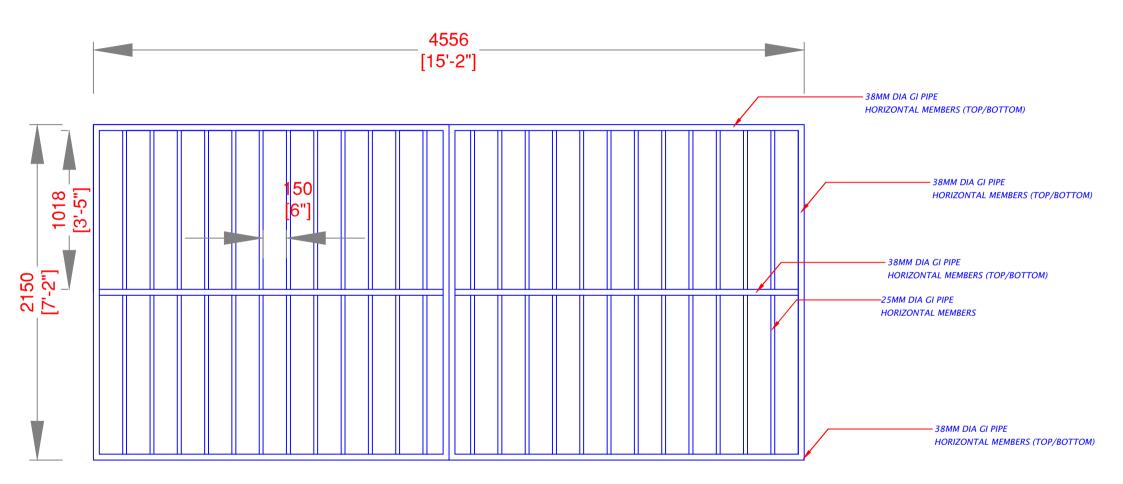

# 44311 [145'-5"]

**DETAILS- OUTDOOR PITCH** 

Scale 1:20

DETAIL-PVC FENCE Scale - 1:30

FUTSAL GROUND GOAL FENCING DETAIL
SCALE 1:25