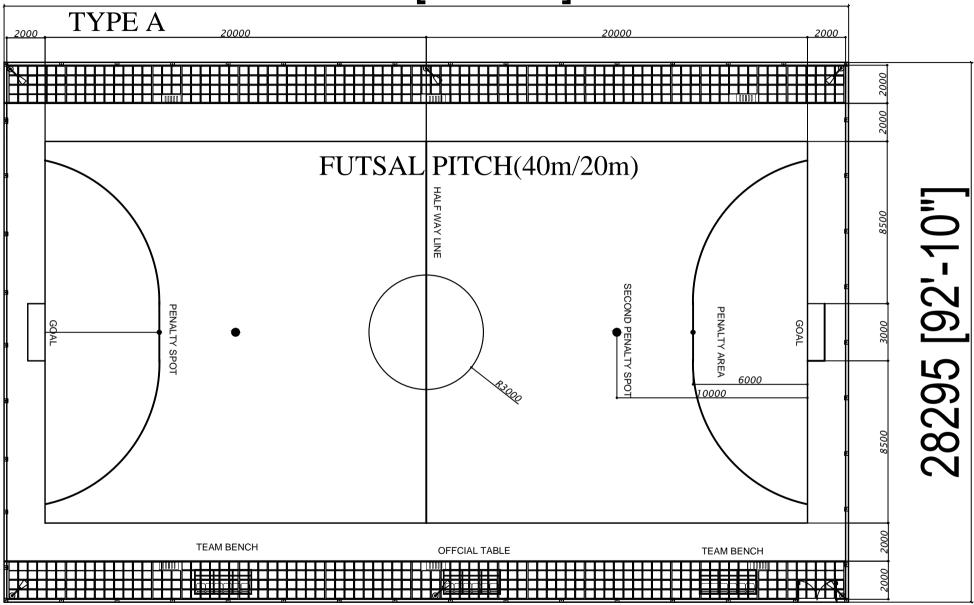

# 44311 [145'-5"]

**DETAILS- OUTDOOR PITCH** 

Scale 1:20

DETAIL-PVC FENCE Scale - 1:30

FUTSAL GROUND GOAL FENCING DETAIL
SCALE 1:25