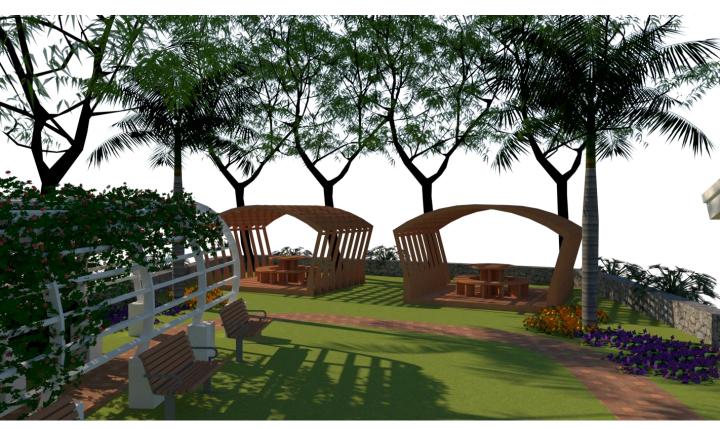

# CHILDREN'S PARK DESIGN PROPOSAL 23<sup>rd</sup> March 2022

Park

THE IN IN A VALUE AN

NAN

XX

In line with the announcement made on March 6, I have made a proposal for the children's park. According to the announcement the park should be children friendly and there should be green areas walk ways.

Therefore in my design I have tried my best to incorporate these features.



#### Design

Since it is an open plot I have planted shading trees around to create a shaded environment for the children's. also this reduce the heat of the place.



#### Renders

#### Entrance



### Play area



### Walk way with plant over



## Seating around a table



#### Benches