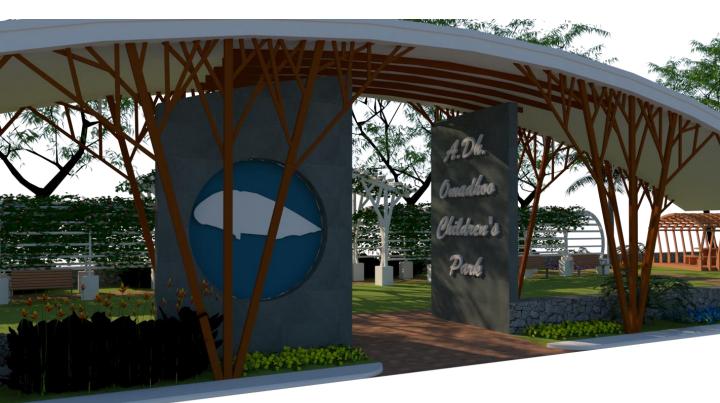

# CHILDREN'S PARK DESIGN PROPOSAL 23<sup>rd</sup> March 2022

Park

THE IN IN A VALUE AN

NAN

XX

In line with the announcement made on March 6, I have made a proposal for the children's park. According to the announcement the park should be children friendly and there should be green areas walk ways.

Therefore in my design I have tried my best to incorporate these features.



#### Design

Since it is an open plot I have planted shading trees around to create a shaded environment for the children's. also this reduce the heat of the place.



#### Renders

#### Entrance



### Play area



### Walk way with plant over



## Seating around a table



#### Benches