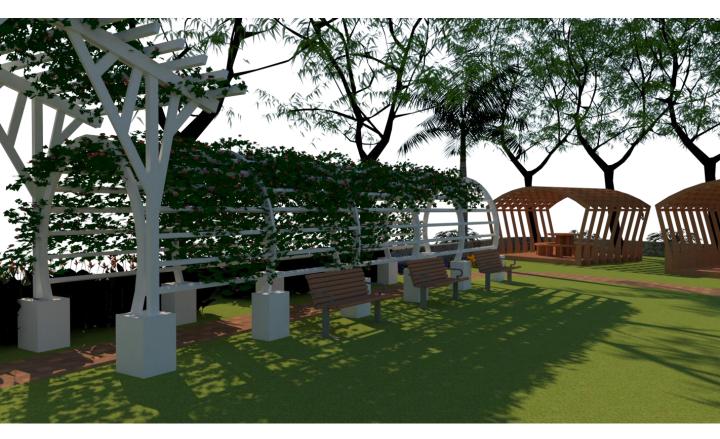

# CHILDREN'S PARK DESIGN PROPOSAL 23<sup>rd</sup> March 2022

Park

THE IN IN A VALUE AN

NAN

XX

In line with the announcement made on March 6, I have made a proposal for the children's park. According to the announcement the park should be children friendly and there should be green areas walk ways.

Therefore in my design I have tried my best to incorporate these features.



#### Design

Since it is an open plot I have planted shading trees around to create a shaded environment for the children's. also this reduce the heat of the place.



#### Renders

#### Entrance



### Play area



### Walk way with plant over



## Seating around a table



#### Benches