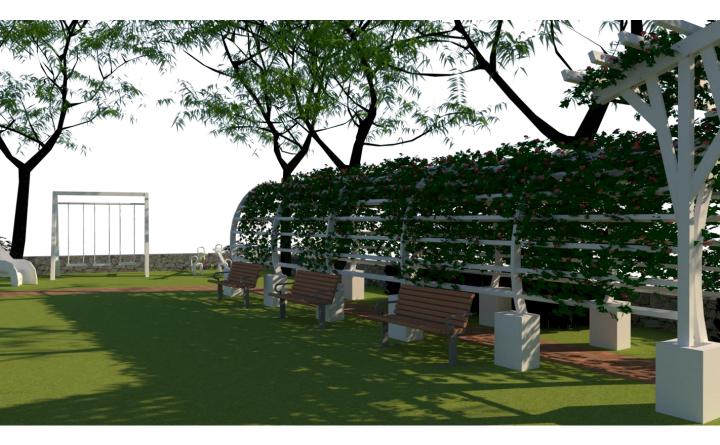

# CHILDREN'S PARK DESIGN PROPOSAL 23<sup>rd</sup> March 2022

Park

THE IN IN A VALUE AN

NAN

XX

In line with the announcement made on March 6, I have made a proposal for the children's park. According to the announcement the park should be children friendly and there should be green areas walk ways.

Therefore in my design I have tried my best to incorporate these features.



#### Design

Since it is an open plot I have planted shading trees around to create a shaded environment for the children's. also this reduce the heat of the place.



#### Renders

#### Entrance



### Play area



### Walk way with plant over



## Seating around a table



#### Benches