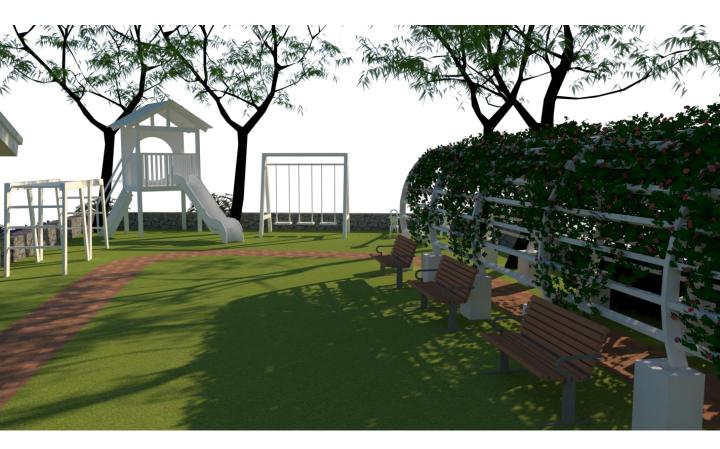

# CHILDREN'S PARK DESIGN PROPOSAL 23<sup>rd</sup> March 2022

Park

THE IN IN A VALUE AN

NAN

XX

In line with the announcement made on March 6, I have made a proposal for the children's park. According to the announcement the park should be children friendly and there should be green areas walk ways.

Therefore in my design I have tried my best to incorporate these features.



#### Design

Since it is an open plot I have planted shading trees around to create a shaded environment for the children's. also this reduce the heat of the place.



#### Renders

#### Entrance



### Play area



### Walk way with plant over



## Seating around a table



#### Benches