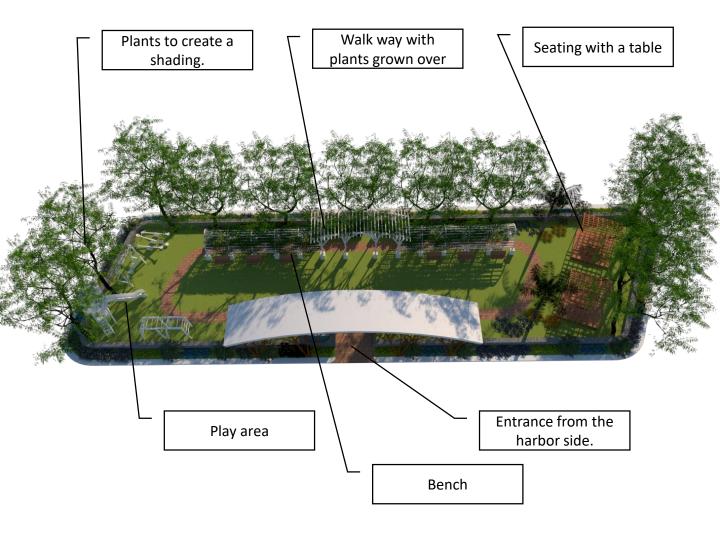

#### Renders

#### Entrance

### Play area

### Walk way with plant over

## Seating around a table

#### Benches