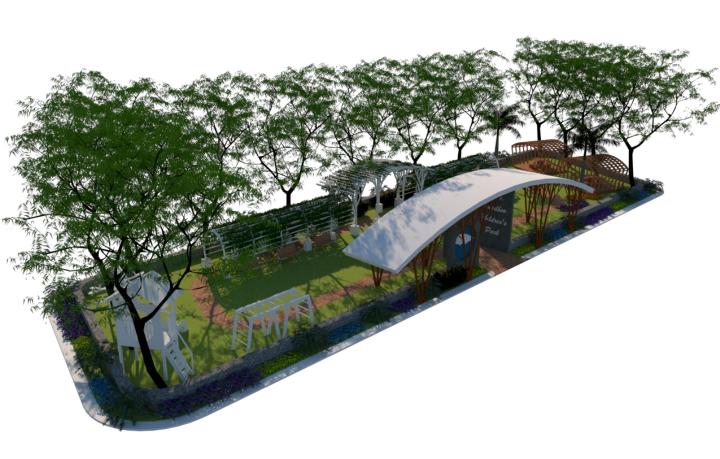

# CHILDREN'S PARK DESIGN PROPOSAL 23<sup>rd</sup> March 2022

Park

THE IN IN A VALUE AN

NAN

XX

In line with the announcement made on March 6, I have made a proposal for the children's park. According to the announcement the park should be children friendly and there should be green areas walk ways.

#### Design

Since it is an open plot I have planted shading trees around to create a shaded environment for the children's. also this reduce the heat of the place.

#### Renders