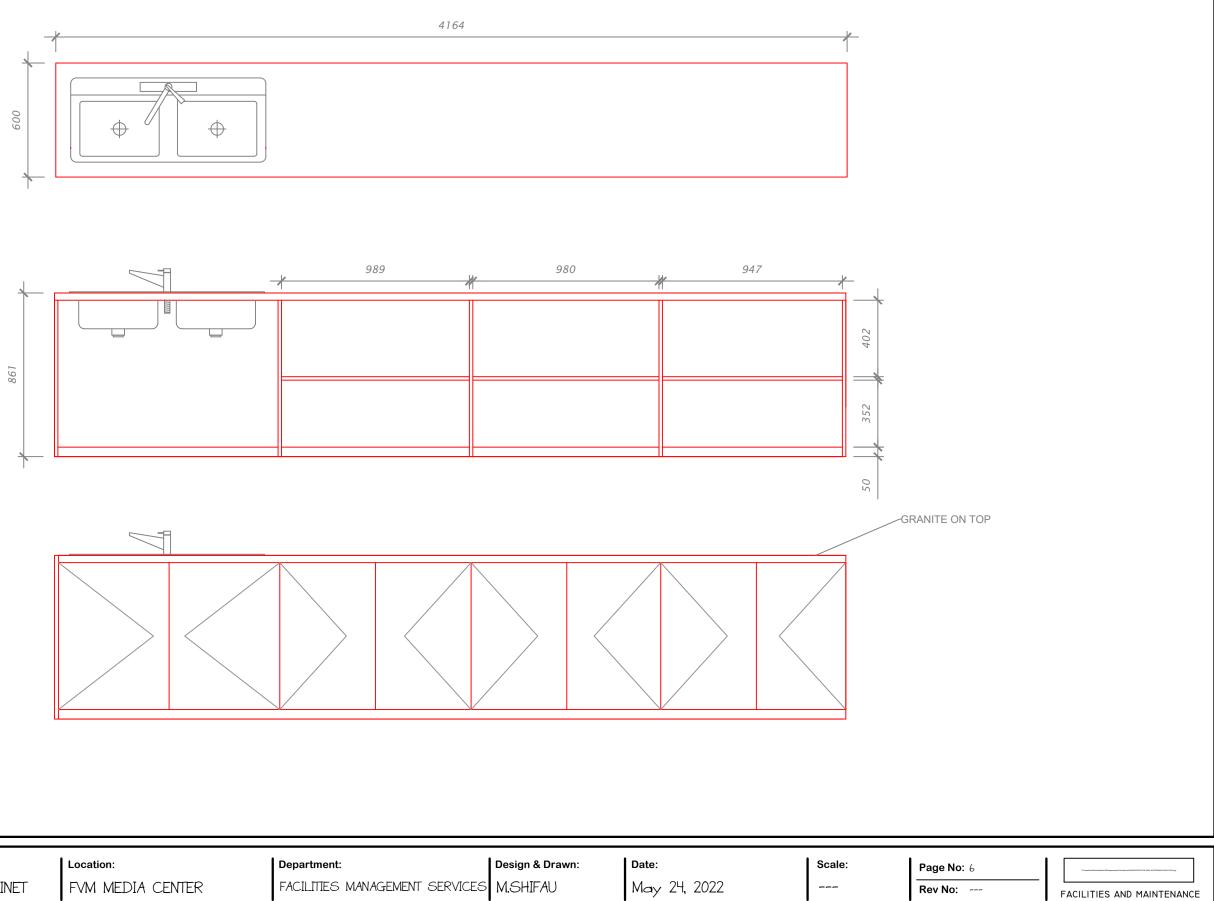

| Scale: |
|--------|
|        |

Page No: 5 Rev No: ---

FACILITIES AND MAINTENANCE

PANTRY SINK CABINET

| Project Title:         | Dwg title:          | Location:        | Department:                    | Design & Drawn: | Date:        |
|------------------------|---------------------|------------------|--------------------------------|-----------------|--------------|
| OUTSTATION CALL CENTER | PANTRY SINK CABINET | FVM MEDIA CENTER | FACILITIES MANAGEMENT SERVICES | M.SHIFAU        | May 24, 2022 |