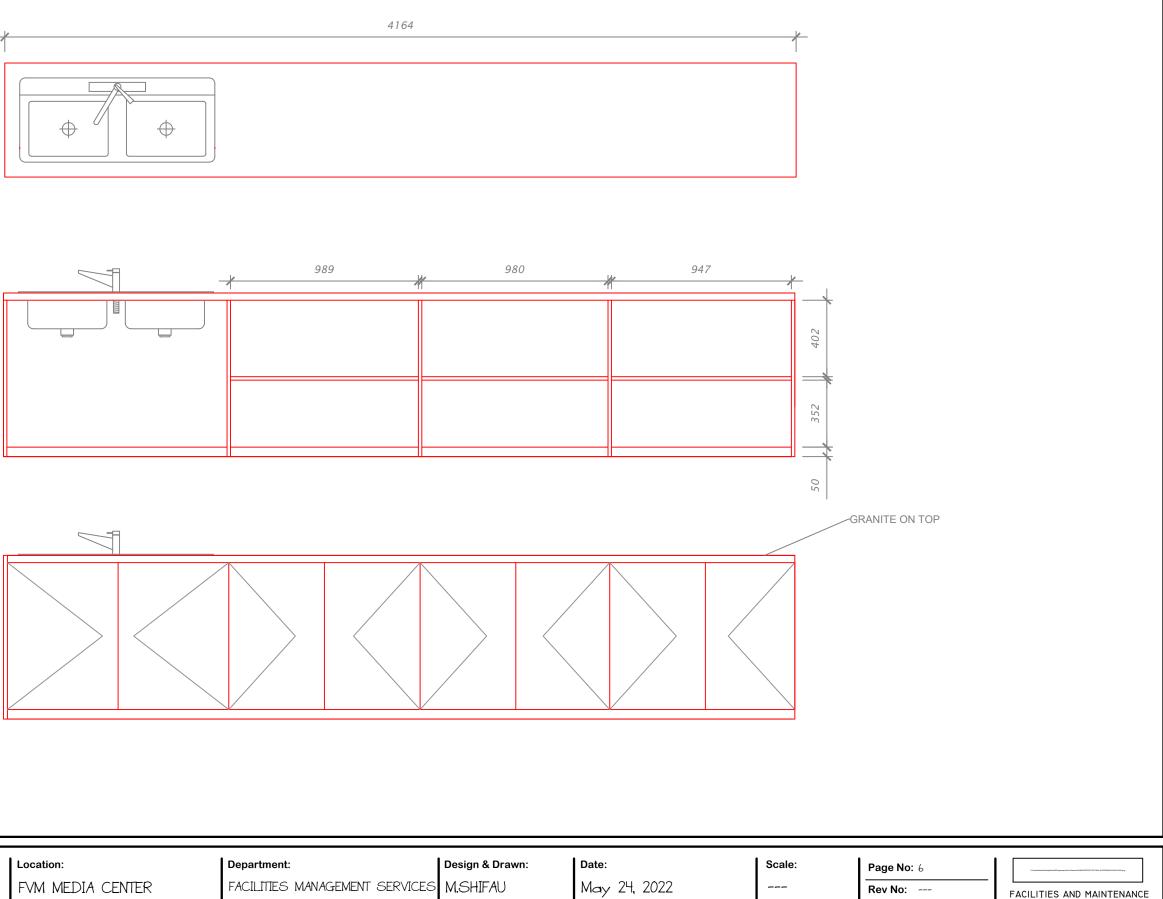

| Scale: |
|--------|
|        |

Page No: 5 Rev No: ---

FACILITIES AND MAINTENANCE

PANTRY SINK CABINET

| Project Title:         | Dwg title:          | Location:        | Department:                    | Design & Drawn: | Date:        |
|------------------------|---------------------|------------------|--------------------------------|-----------------|--------------|
| OUTSTATION CALL CENTER | PANTRY SINK CABINET | FVM MEDIA CENTER | FACILITIES MANAGEMENT SERVICES | M.SHIFAU        | May 24, 2022 |