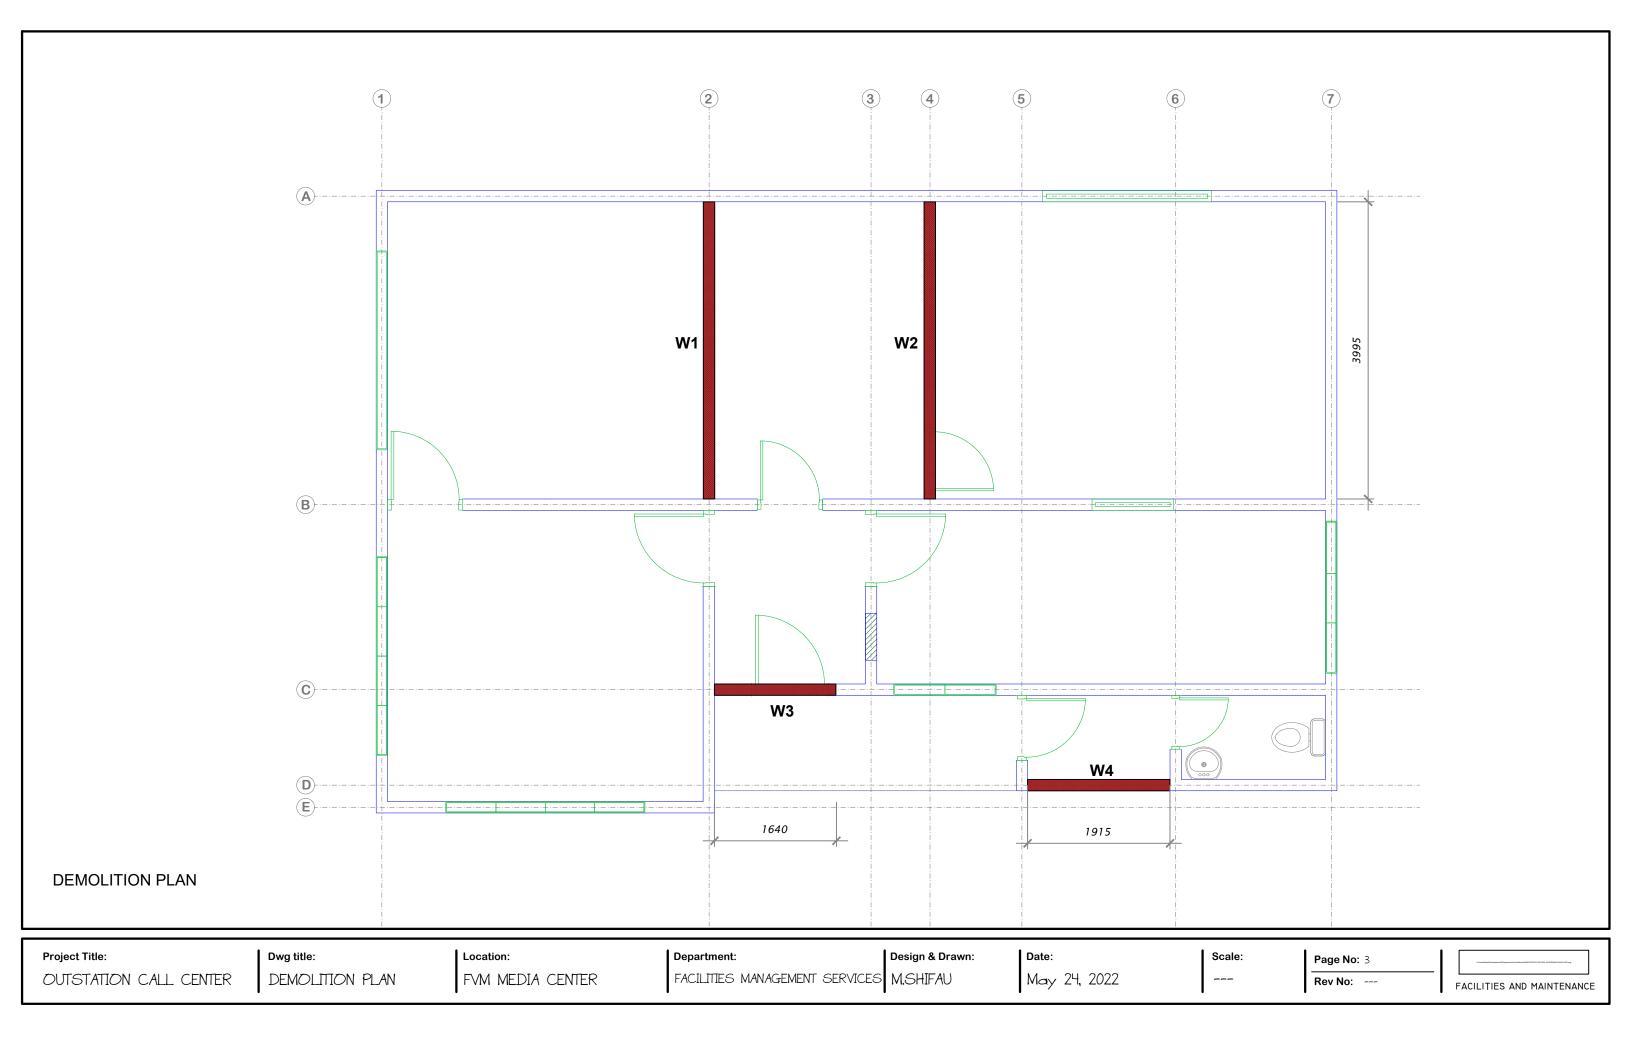

| Project Title:         | Dwg title: | Location:        | Department:                    | Design & Drawn: | Date:        |
|------------------------|------------|------------------|--------------------------------|-----------------|--------------|
| OUTSTATION CALL CENTER | FLOOR PLAN | FVM MEDIA CENTER | FACILITIES MANAGEMENT SERVICES | M.SHIFAU        | May 24, 2022 |







| DOORS AND WINDOWS |      |      |  |  |  |
|-------------------|------|------|--|--|--|
| #                 | W    | Н    |  |  |  |
| D1                | 897  | 2130 |  |  |  |
| D2                | 910  | 2130 |  |  |  |
| D3                | 778  | 2130 |  |  |  |
| D4                | 643  | 2100 |  |  |  |
| W1                | 2683 | 1651 |  |  |  |
| W2                | 1377 | 1651 |  |  |  |
| W3                | 2051 | 1651 |  |  |  |



## MASONRY WALL

DRYWALL PARTITION

WALL HEIGHT: 2590mm

| Scale: |  |
|--------|--|
|        |  |

1283

2487

Page No: 4 Rev No: ---

FACILITIES AND MAINTENANCE



| Scale: |
|--------|
|        |

Page No: 5 Rev No: ---

FACILITIES AND MAINTENANCE









PANTRY SINK CABINET

| Project Title:         | Dwg title:          | Location: