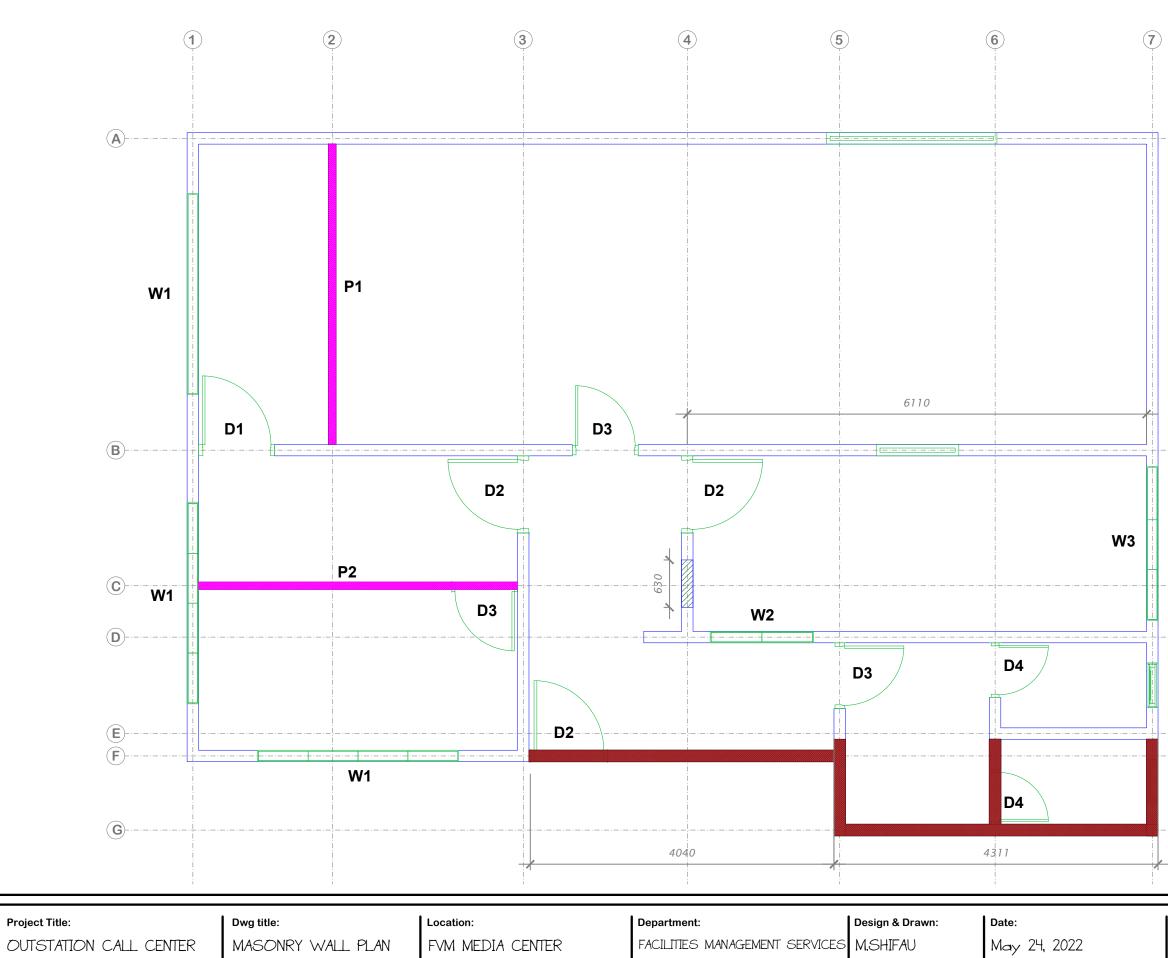

| DOORS AND WINDOWS |      |      |  |  |  |
|-------------------|------|------|--|--|--|
| #                 | W    | Н    |  |  |  |
| D1                | 897  | 2130 |  |  |  |
| D2                | 910  | 2130 |  |  |  |
| D3                | 778  | 2130 |  |  |  |
| D4                | 643  | 2100 |  |  |  |
| W1                | 2683 | 1651 |  |  |  |
| W2                | 1377 | 1651 |  |  |  |
| W3                | 2051 | 1651 |  |  |  |

## MASONRY WALL

DRYWALL PARTITION

WALL HEIGHT: 2590mm

| Scale: |  |
|--------|--|
|        |  |

1283

2487

Page No: 4 Rev No: ---

FACILITIES AND MAINTENANCE

WALL