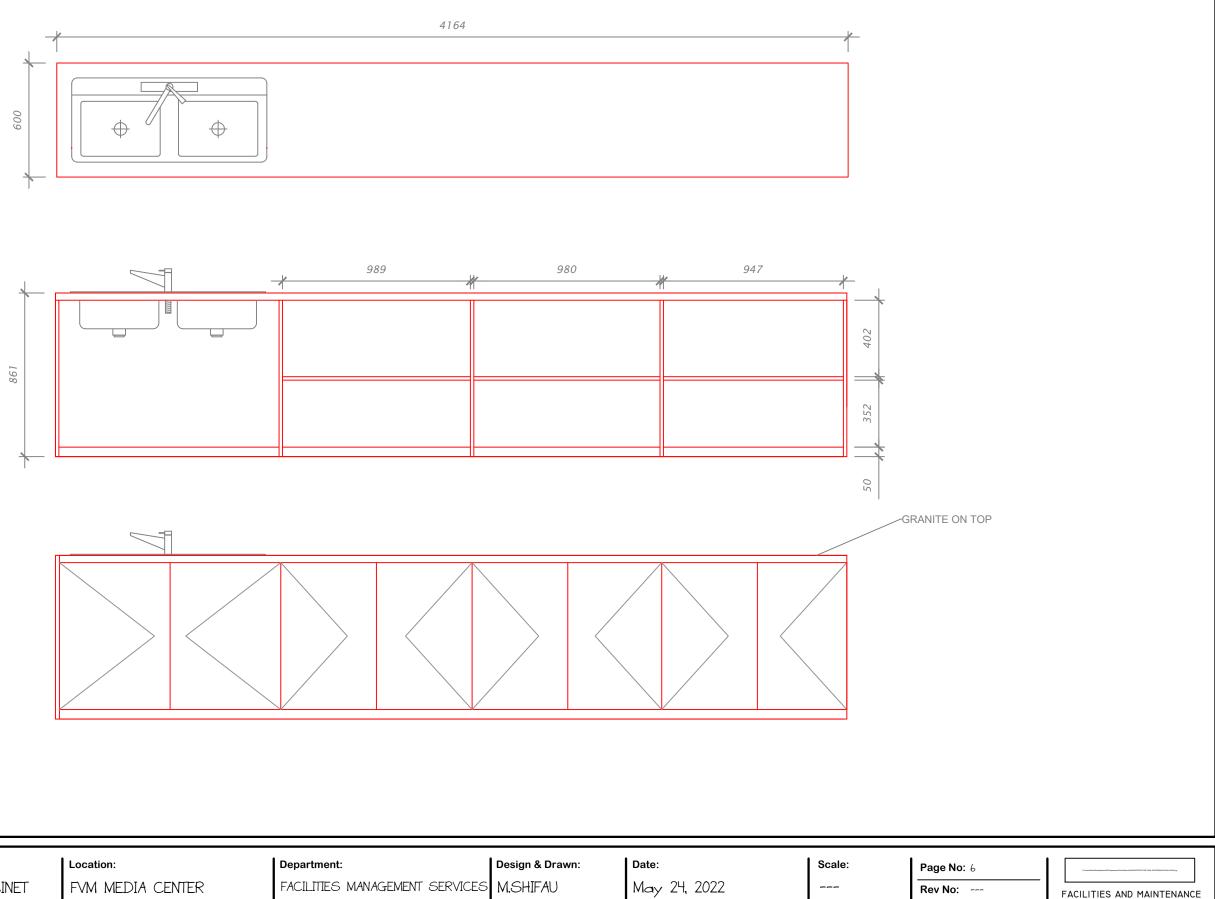

| Scale: |
|--------|
|        |

Page No: 5 Rev No: ---

FACILITIES AND MAINTENANCE

PANTRY SINK CABINET

| Project Title:         | Dwg title:          | Location:        | Department:                    | Design & Drawn: | Date:        |
|------------------------|---------------------|------------------|--------------------------------|-----------------|--------------|
| OUTSTATION CALL CENTER | PANTRY SINK CABINET | FVM MEDIA CENTER | FACILITIES MANAGEMENT SERVICES | M.SHIFAU        | May 24, 2022 |