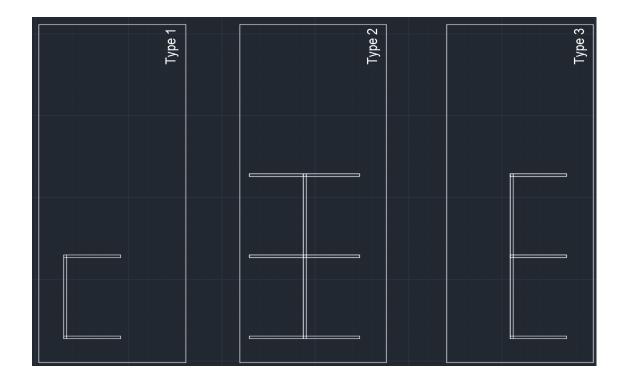

### **LOT 4: PARTITIONS**

- 3 types of partitions layout

| Description | Qty |
|-------------|-----|
| Type 1      | 26  |
| Type 2      | 4   |
| Type 3      | 2   |

- All horizontal panels in the layout are 5ft panels and all vertical panels in the layout are 3ft panels.
- For verification panels required in numbers:

| Description | Qty |
|-------------|-----|
| 5 ft. Panel | 38  |
| 3 ft. Panel | 82  |

- Material specification:

| Factor       | Requirement             |
|--------------|-------------------------|
| Finish       | Powder coated aluminum  |
| Style        | Fabric with glass panel |
| Fabric color | Dark shades of grey     |

- Partitions should include any hinges, brackets, connectors, end points and any other additional items that are required for setup according to the partition types.