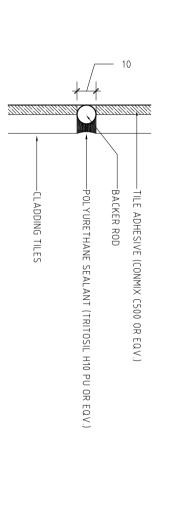

S GIVEN

CLIENT: MINISTRY OF HIGHER EDUCATION

SCALE: AS GIVEN

DIMENSION: MM

DATE: SEPTEMBER 2021

PROJECT NO: 21-001

DUCTION OF PART OF THE DESIGN, DRAWINGS OR CONCEPT TO USE IN OTHER PROJECTS OR SITES OTHER THAM SPECIFED ON THIS DRAWING IS PROMISTED

MUTURN OF THE DESIGN, DRAWINGS OR CONCEPT TO USE IN OTHER PROJECTS OR SITES OTHER THAM SPECIFED ON THIS DRAWING IS PROMISTED







ARCHITECT:

ENGINEER:

ARCHITECTURAL CHECKER:

STRUCTURAL CHECKER:

DRAWN BY:

I

HOLDINES POLYTECHNIC, K.MALE CAMPUS

LOCATION: K.MALE

DRAWING TITLE: AS GIVEN

CLIENT: MINISTRY OF HIGHER EDUCATION

SCALE: AS GIVEN

DIMENSION: MM

DATE: SEPTEMBER 2021

TION OF PART OF THE DESIGN, DRAWINGS OR CONCEPT TO USE IN OTHER PROJECTS OR SITES OTHER T

PROJECT NO: 21-001
FIED ON THIS DRAWING IS PROHIBITED **A-18** 







- 200

200 -

-100MM CHS.2.1 -10MM THICK PLATE

-6MM THICK STIFFNER

-6NOS 16MM DIA ANCHOR BOLTS

**NEW COLUMN BASE DETAIL** 

FIRE ESCAPE BASE REPAIR DETAILS
SCALE 1:20

EXISTING COLUMN DETAIL



# EXTERIOR WALL CLADDING DETAIL SCALE 1:20