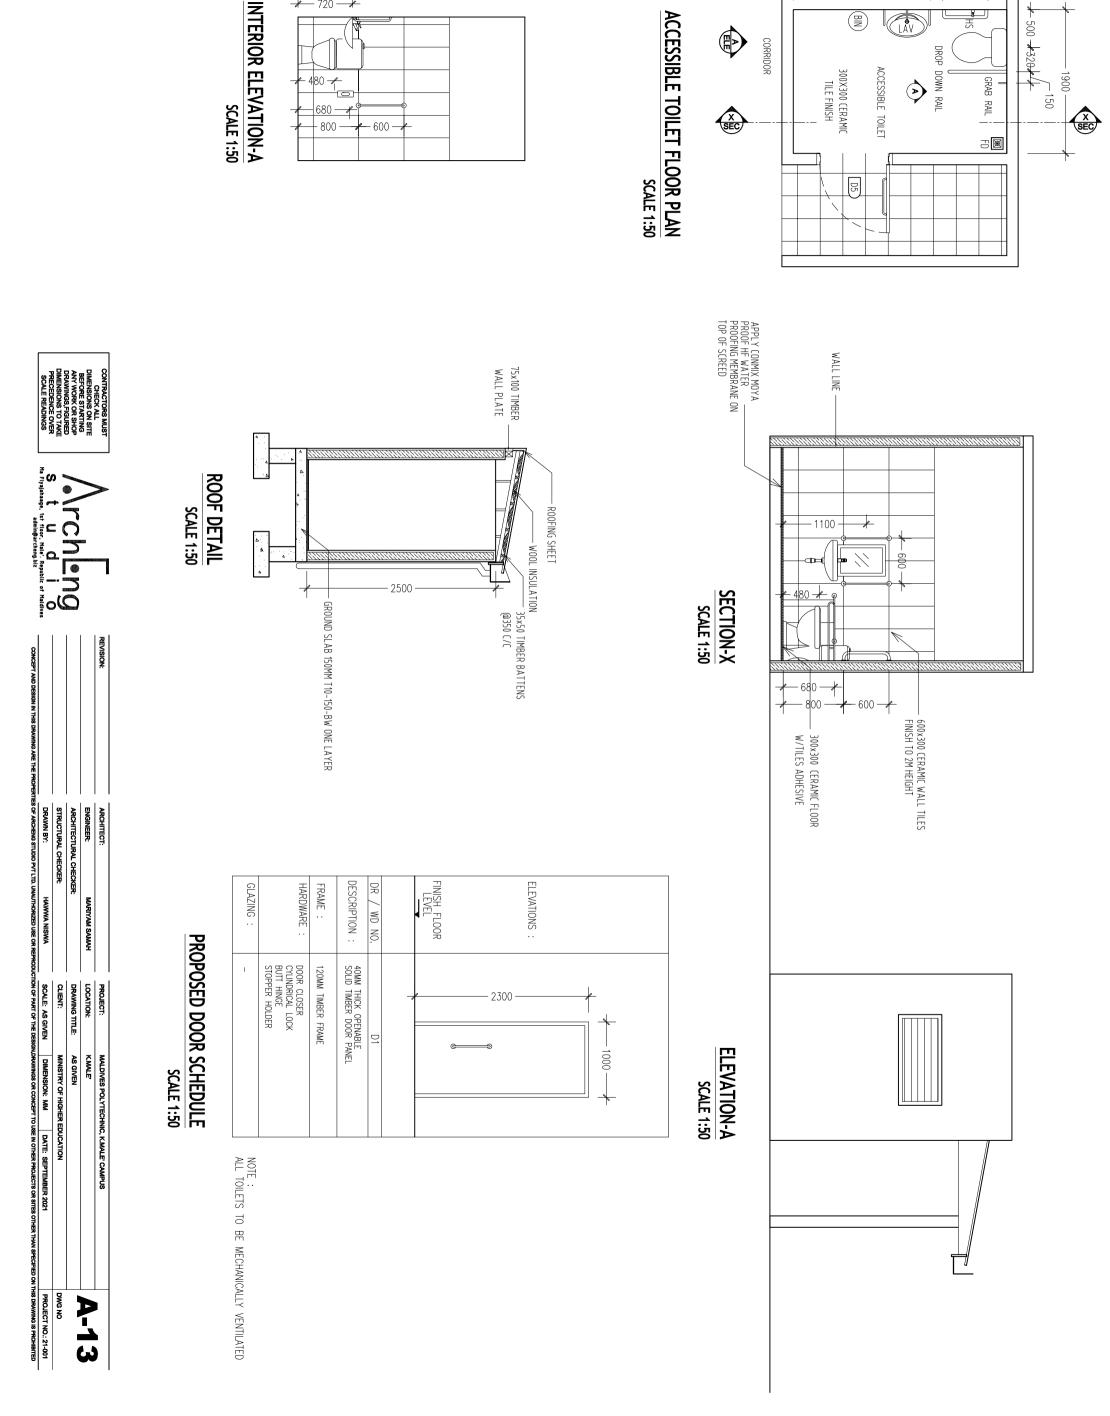

ORIGINAL FLOOR PLANS PROVIDED BY MALDIVES POLYTECHNIC WITH MODIFICATIONS TO REFLECT CURRENT FLOOR PLAN

CLASS ROOM. 1 22111111 CLASS ROOM.2 CLASS ROOM.4 STAFF LOW TERRACE ROOM LOW CLASS ROOM 3 CORRIDOR TERRACE (9) (3) LANDSCAPED COURTYARD CORRIDOR LIBRARY OL CLASS ROOM ENG LAB D AUDITORIUM TERRACE C D ELECTRONICS LAB-2 (A/C) ß THIRD FLOOR PLAN
SCALE 1:200

CONTRACTORS MUST
CHECK ALL
DIMENSIONS ON SITE
BEFORE STARTING
ANY WORK OR SHOP
DRAWNINGS, FIGURED
DIMENSIONS TO TAKE
PRICCEDENCE OVER
SCALE READINGS

PROPOSED DOOR/WINDOW SCHEDULE
SCALE 1:50

## RECEPTION/FIRST AID ROOM LIGHTING LAUOUT PLAN **SCALE 1:50**

#### 0 67 115 2X36W FLUORESCENT LAMPS IN SURFACE MOUNT LUMINAIRE WITH DIFFUSER 1X16W ENERGY SAVING SLAB MOUNT WARM COMPACT FLUORESCENT LAMPS IN RECESSED DECORATIVE LUMINAIRE

LIGHTING LEGEND

## 2X36W FLUORESCENT LAMPS IN SURFACE MOUNT LUMINAIRE WITH DIFFUSER

| SWITCHS LEGEND | IS LEGI | END                |
|----------------|---------|--------------------|
| <u>م</u>       | P20     | 2GANG 1 WAY SWITCH |
| <b>م</b>       | P21     | 3GANG 1 WAY SWITCH |

ELECTRICAL LEGEND

RECEPTION/FIRST AID

ROOM SOCKET LAUOUT PLAN

**SCALE 1:50** 

TO MAINS

RECEPTION/FIRST AID ROOM FAN/AC LAUOUT PLAN **SCALE 1:50** 

FIRST AID ROOM SEWAGE & WASTE DISPOSAL PLAN

**SCALE 1:50** 

LEGEND SYMBOL

<u>6</u>

DESCRIPTION

9

**V**01Ь

WALL MOUNT FAN

P23

FAN DIMMER SWITCH

8

AIR-CONDITIONING INDOOR UNIT WALL MOUNTED

8

AIR-CONDITIONING OUTDOOR UNIT

MALDIVES POLYTECHNIC, KMALE CAMPUS

K.MALE

AS GIVEN

AS GIVEN

MINISTRY OF HIGHER EDUCATION

DIMENSION: MM

DATE: SEPTEMBER 2021

PROJECT NO.: 21-001

PROJECT NO.: 21-001

PROJECT NO.: 21-001

PROJECT NO.: 21-001

FIRST AID ROOM SEWAGE & WASTE DISPOSAL PLAN
SCALE 1:50

720

2825

<u>\_\_\_\_160</u>

- 600

- 250

×

TO MAINS

LIGHTING LEGEND

0

5

1X16W ENERGY SAVING SLAB MOUNT WARM COMPACT FLUORESCENT LAMPS IN RECESSED DECORATIVE LUMINAIRE

SYMBOL

DESCRIPTION

**ELECTRICAL LEGEND** ODE E P09

\*W SOCKET INSTALLED INSIDE WEATHER PROOF COVER

1 GANG13A SOCKET CUTLET AT 1200mm ABOVE FINISHED FLOOR LEVEL

SWITCHS LEGEND

P20

2GANG 1 WAY SWITCH

**SCALE 1:50** 

ACCESSIBLE TOILET SOCKET LAUOUT PLAN

**SCALE 1:50** 

ACCESSIBLE TOILET SEWAGE & WASTE DISPOSAL PLAN
SCALE 1:50

SYMBOL

DESCRIPTION

Ä

Τ₽

 $\mathbb{R}$ 

FLOOR DRAIN MUSLIM SHOWER WATER SUPPLY (Ø12-Ø35) UPVC HIGH PRESSURE WASTE WATER PIPE (Ø75-Ø100) INSPECTION CHAMBER SEWAGE DISPOSAL (Ø100-Ø150)

 $\overline{\mathsf{c}}$ 

MALDIVES POLYTECHNIC, K.MALE' CAMPUS

### PROPOSED RAMP SCALE 1:50

#### RAMP DETAIL SCALE 1:50

| DRAWN BY:   | STRUCTURAL CHECKER: | ARCHITECTURAL CHECKER: | ENGINEER:     | ARCHITECT: |
|-------------|---------------------|------------------------|---------------|------------|
| HAWWA NISWA |                     | ER:                    | MARIYAM SAMAH |            |