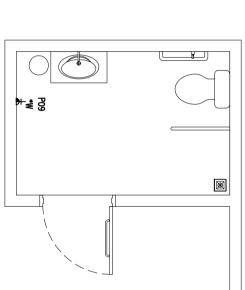

ELECTRICAL LEGEND

RECEPTION/FIRST AID

ROOM SOCKET LAUOUT PLAN

**SCALE 1:50** 

TO MAINS

RECEPTION/FIRST AID ROOM FAN/AC LAUOUT PLAN **SCALE 1:50** 

FIRST AID ROOM SEWAGE & WASTE DISPOSAL PLAN

**SCALE 1:50** 

LEGEND SYMBOL

<u>6</u>

DESCRIPTION

9

**V**01Ь

WALL MOUNT FAN

P23

FAN DIMMER SWITCH

8

AIR-CONDITIONING INDOOR UNIT WALL MOUNTED

8

AIR-CONDITIONING OUTDOOR UNIT

MALDIVES POLYTECHNIC, KMALE CAMPUS

K.MALE

AS GIVEN

AS GIVEN

0

5

1X16W ENERGY SAVING SLAB MOUNT WARM COMPACT FLUORESCENT LAMPS IN RECESSED DECORATIVE LUMINAIRE

SYMBOL

DESCRIPTION

**ELECTRICAL LEGEND** ODE E P09

\*W SOCKET INSTALLED INSIDE WEATHER PROOF COVER

1 GANG13A SOCKET CUTLET AT 1200mm ABOVE FINISHED FLOOR LEVEL