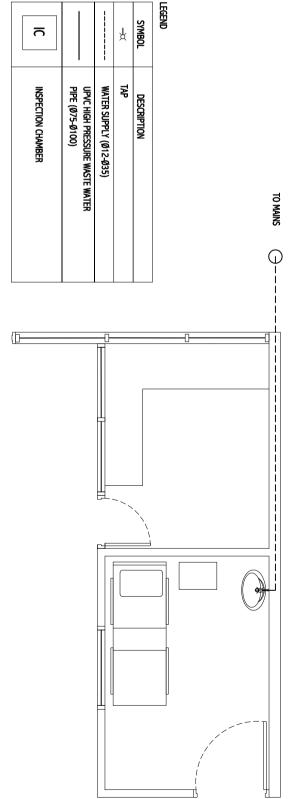

ELECTRICAL LEGEND

RECEPTION/FIRST AID

ROOM SOCKET LAUOUT PLAN

**SCALE 1:50** 

TO MAINS

RECEPTION/FIRST AID ROOM FAN/AC LAUOUT PLAN **SCALE 1:50** 

FIRST AID ROOM SEWAGE & WASTE DISPOSAL PLAN

**SCALE 1:50** 

MINISTRY OF HIGHER EDUCATION

DIMENSION: MM

DATE: SEPTEMBER 2021

PROJECT NO.: 21-001

PROJECT NO.: 21-001

PROJECT NO.: 21-001

PROJECT NO.: 21-001

FIRST AID ROOM SEWAGE & WASTE DISPOSAL PLAN
SCALE 1:50

DESCRIPTION

Ä

Τ₽

 $\mathbb{R}$ 

FLOOR DRAIN MUSLIM SHOWER WATER SUPPLY (Ø12-Ø35) UPVC HIGH PRESSURE WASTE WATER PIPE (Ø75-Ø100) INSPECTION CHAMBER SEWAGE DISPOSAL (Ø100-Ø150)

 $\overline{\mathsf{c}}$ 

MALDIVES POLYTECHNIC, K.MALE' CAMPUS