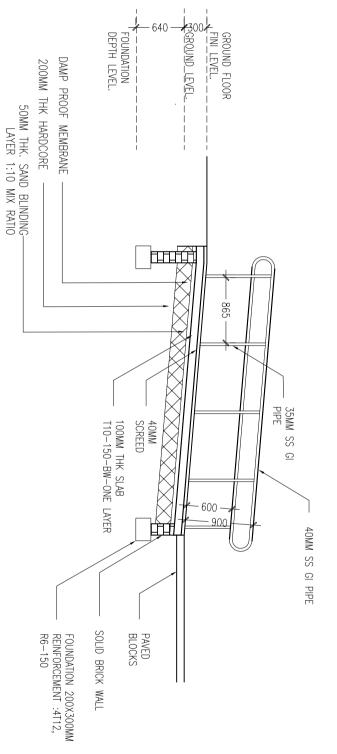

### PROPOSED RAMP SCALE 1:50

#### RAMP DETAIL SCALE 1:50

| DRAWN BY:   | STRUCTURAL CHECKER: | ARCHITECTURAL CHECKER: | ENGINEER:     | ARCHITECT: |
|-------------|---------------------|------------------------|---------------|------------|
| HAWWA NISWA |                     | ER:                    | MARIYAM SAMAH |            |