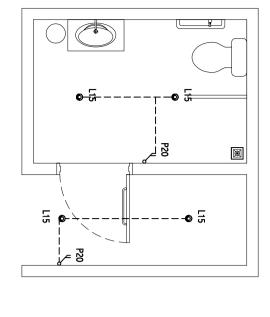

## RECEPTION/FIRST AID ROOM LIGHTING LAUOUT PLAN **SCALE 1:50**

#### 0 67 115 2X36W FLUORESCENT LAMPS IN SURFACE MOUNT LUMINAIRE WITH DIFFUSER 1X16W ENERGY SAVING SLAB MOUNT WARM COMPACT FLUORESCENT LAMPS IN RECESSED DECORATIVE LUMINAIRE

LIGHTING LEGEND

## 2X36W FLUORESCENT LAMPS IN SURFACE MOUNT LUMINAIRE WITH DIFFUSER

| SWITCHS LEGEND | IS LEGI | END                |
|----------------|---------|--------------------|
| <u>م</u>       | P20     | 2GANG 1 WAY SWITCH |
| <b>م</b>       | P21     | 3GANG 1 WAY SWITCH |