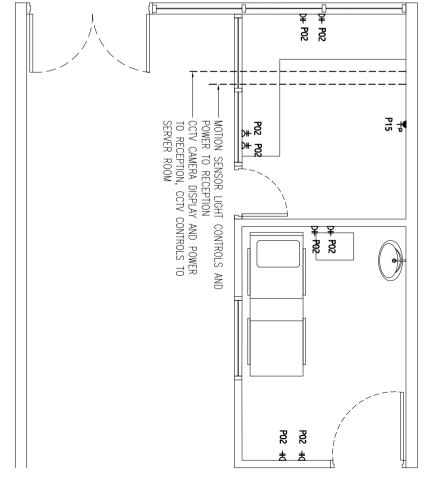

## RECEPTION/FIRST AID ROOM LIGHTING LAUOUT PLAN **SCALE 1:50**

| 1 GANG15A SOCKET OUTLET AT CELLING LEVEL                    | P15  | ₹₽     |
|-------------------------------------------------------------|------|--------|
| 2 GANG13A SOCKET OUTLET AT 300nm ABOVE FINISHED FLOOR LEVEL | P02  | ¥      |
| DESCRIPTION                                                 | CODE | Symbol |

ELECTRICAL LEGEND

RECEPTION/FIRST AID

ROOM SOCKET LAUOUT PLAN

**SCALE 1:50** 

TO MAINS

RECEPTION/FIRST AID ROOM FAN/AC LAUOUT PLAN **SCALE 1:50** 

FIRST AID ROOM SEWAGE & WASTE DISPOSAL PLAN

**SCALE 1:50** 