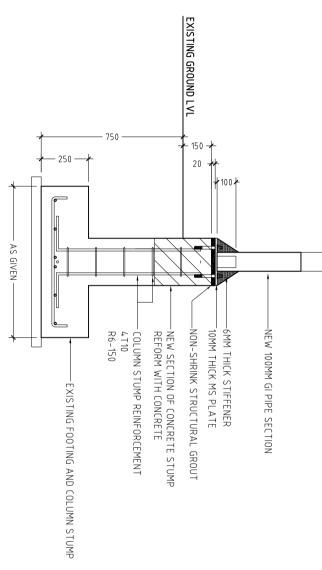

PROJECT NO: 21-001
FIED ON THIS DRAWING IS PROHIBITED **A-18** 

- 200

200 -

-100MM CHS.2.1 -10MM THICK PLATE

-6MM THICK STIFFNER

-6NOS 16MM DIA ANCHOR BOLTS

**NEW COLUMN BASE DETAIL** 

FIRE ESCAPE BASE REPAIR DETAILS
SCALE 1:20

EXISTING COLUMN DETAIL