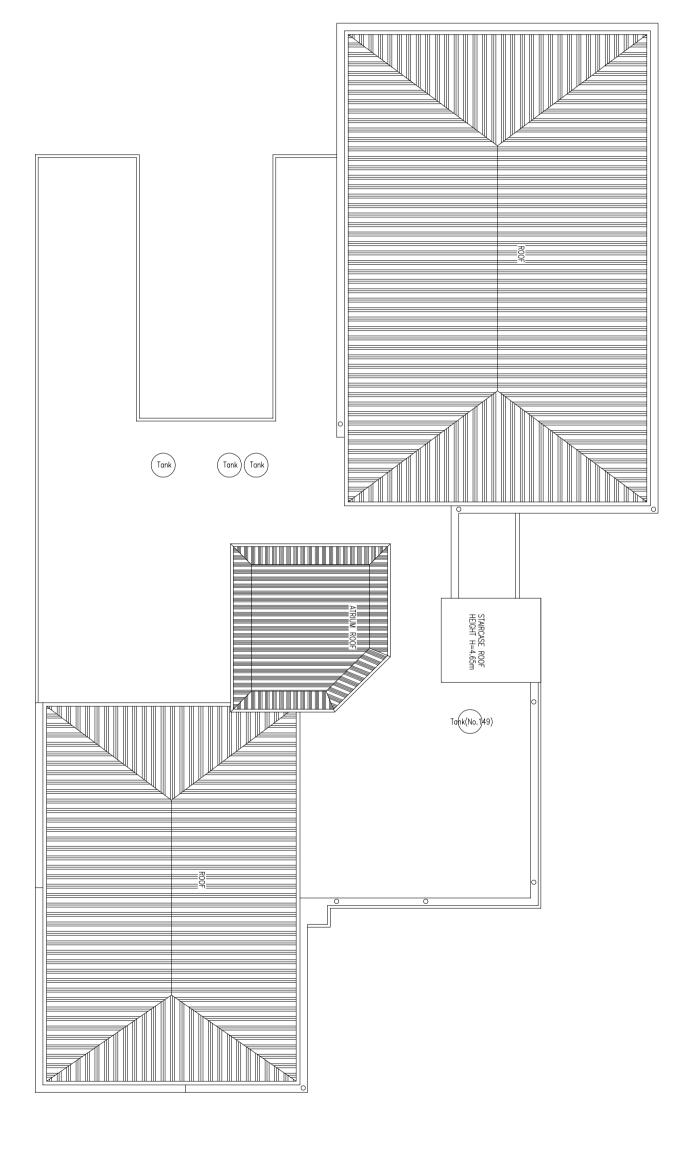

TERRACE FLOOR PLAN
SCALE 1:200

ROOF PLAN SCALE 1:200

| DRAWN BY:   | STRUCTURAL CHECKER: | ARCHITECTURAL CHECKER: | ENGINEER:     | ARCHITECT: |
|-------------|---------------------|------------------------|---------------|------------|
| HAWWA NISWA | HECKER:             | L CHECKER:             | MARIYAM SAMAH |            |
| ထ           | ြ                   | <u>_</u>               | 5             | 2          |