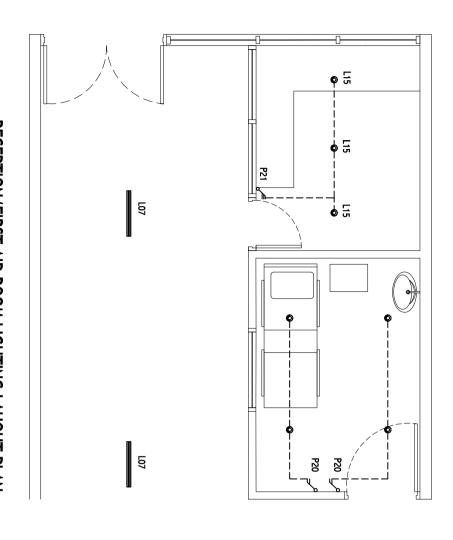

## RECEPTION/FIRST AID ROOM LIGHTING LAUOUT PLAN **SCALE 1:50**

#### 0 67 115 2X36W FLUORESCENT LAMPS IN SURFACE MOUNT LUMINAIRE WITH DIFFUSER 1X16W ENERGY SAVING SLAB MOUNT WARM COMPACT FLUORESCENT LAMPS IN RECESSED DECORATIVE LUMINAIRE

LIGHTING LEGEND

## 2X36W FLUORESCENT LAMPS IN SURFACE MOUNT LUMINAIRE WITH DIFFUSER

| SWITCHS LEGEND | IS LEGI | END                |
|----------------|---------|--------------------|
| <u>م</u>       | P20     | 2GANG 1 WAY SWITCH |
| <b>م</b>       | P21     | 3GANG 1 WAY SWITCH |