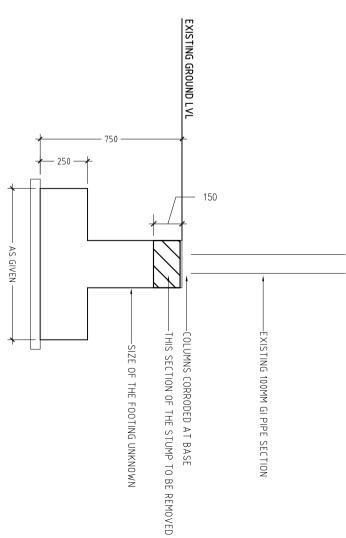

SITES OTHER THAM SPECIFED ON THIS DRAWING IS PROMISTED

MUTURN OF THE DESIGN, DRAWINGS OR CONCEPT TO USE IN OTHER PROJECTS OR SITES OTHER THAM SPECIFED ON THIS DRAWING IS PROMISTED







ARCHITECT:

ENGINEER:

ARCHITECTURAL CHECKER:

STRUCTURAL CHECKER:

DRAWN BY:

I

HOLDINES POLYTECHNIC, K.MALE CAMPUS

LOCATION: K.MALE

DRAWING TITLE: AS GIVEN

CLIENT: MINISTRY OF HIGHER EDUCATION

SCALE: AS GIVEN

DIMENSION: MM

DATE: SEPTEMBER 2021

TION OF PART OF THE DESIGN, DRAWINGS OR CONCEPT TO USE IN OTHER PROJECTS OR SITES OTHER T

PROJECT NO: 21-001
FIED ON THIS DRAWING IS PROHIBITED **A-18** 







- 200

200 -

-100MM CHS.2.1 -10MM THICK PLATE

-6MM THICK STIFFNER

-6NOS 16MM DIA ANCHOR BOLTS

**NEW COLUMN BASE DETAIL** 

FIRE ESCAPE BASE REPAIR DETAILS
SCALE 1:20

EXISTING COLUMN DETAIL



# EXTERIOR WALL CLADDING DETAIL SCALE 1:20