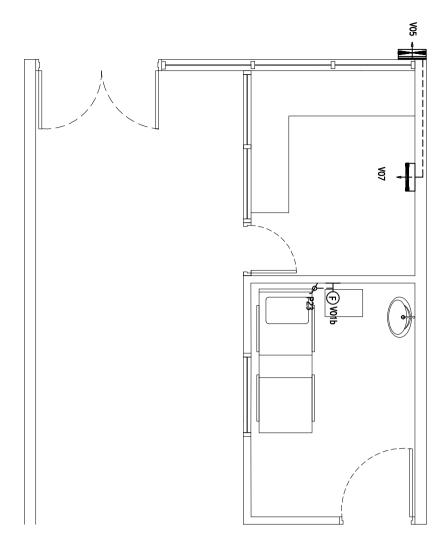

ELECTRICAL LEGEND

RECEPTION/FIRST AID

ROOM SOCKET LAUOUT PLAN

**SCALE 1:50** 

TO MAINS

RECEPTION/FIRST AID ROOM FAN/AC LAUOUT PLAN **SCALE 1:50** 

FIRST AID ROOM SEWAGE & WASTE DISPOSAL PLAN

**SCALE 1:50** 

LEGEND SYMBOL

<u>6</u>

DESCRIPTION

9

**V**01Ь

WALL MOUNT FAN

P23

FAN DIMMER SWITCH

8

AIR-CONDITIONING INDOOR UNIT WALL MOUNTED

8

AIR-CONDITIONING OUTDOOR UNIT

MALDIVES POLYTECHNIC, KMALE CAMPUS

K.MALE

AS GIVEN

AS GIVEN