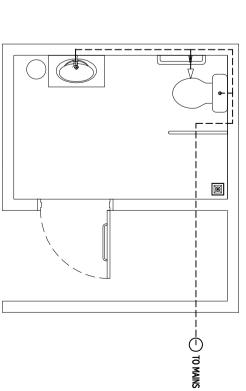

#### 0 67 115 2X36W FLUORESCENT LAMPS IN SURFACE MOUNT LUMINAIRE WITH DIFFUSER 1X16W ENERGY SAVING SLAB MOUNT WARM COMPACT FLUORESCENT LAMPS IN RECESSED DECORATIVE LUMINAIRE

LIGHTING LEGEND

## 2X36W FLUORESCENT LAMPS IN SURFACE MOUNT LUMINAIRE WITH DIFFUSER

| SWITCHS LEGEND | IS LEGI | END                |
|----------------|---------|--------------------|
| <u>م</u>       | P20     | 2GANG 1 WAY SWITCH |
| <b>م</b>       | P21     | 3GANG 1 WAY SWITCH |

720

2825

<u>\_\_\_\_160</u>

- 600

- 250

×

TO MAINS

LIGHTING LEGEND