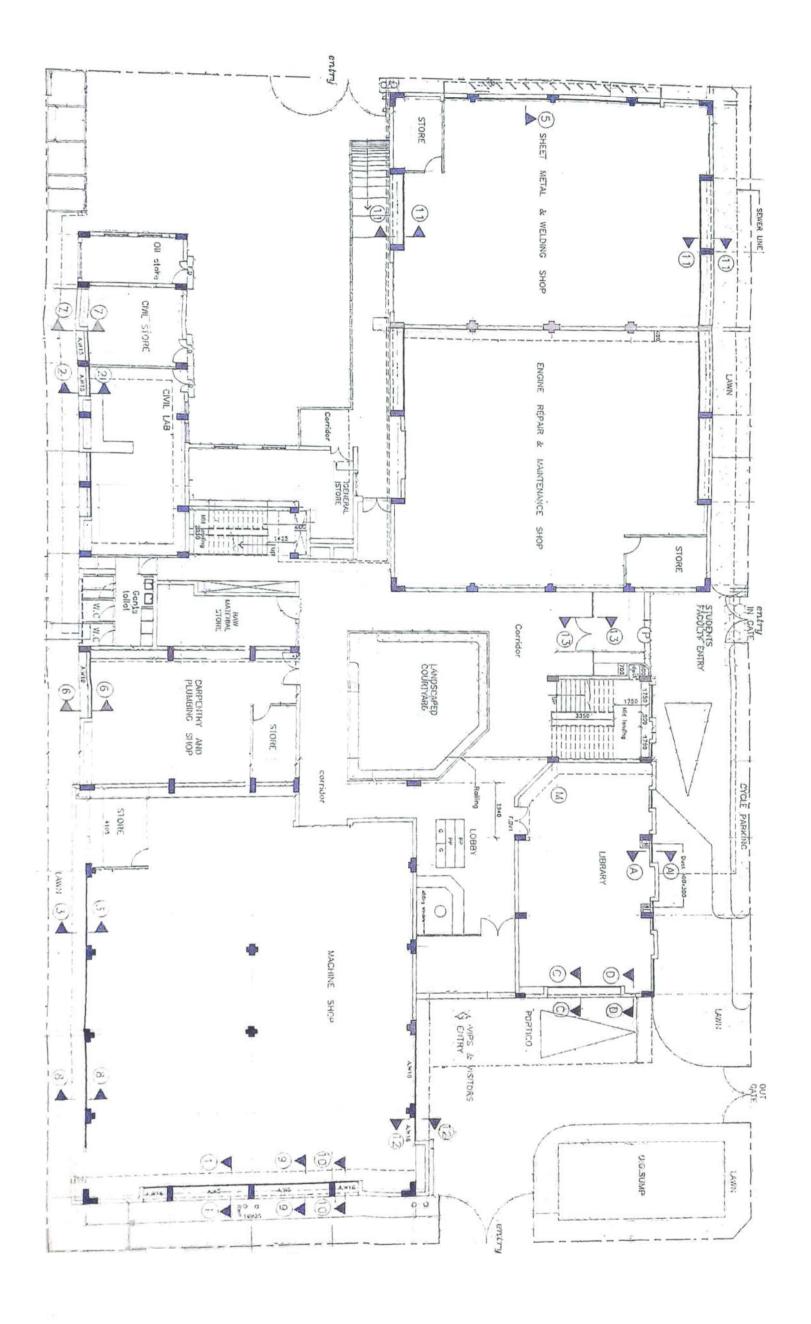

**A-02** 

GROUND FLOOR PLAN

MALDIVES POLYTECHNIC MALE CAMPUS
K.MALE
AS GIVEN MINISTRY OF HIGHER EDUCATION MINISTRY OF HIGHER EDUCATION DWG NO

DIMENSION: MM DATE: SEPTEMBER 2021 PROJECT NO: 21-001

LDRAWINGS OR CONCEPT TO USE IN OTHER PROJECTS OR SITES OTHER THAN SPECIFIED ON THIS DRAWING IS PROMISTED **A-03** 