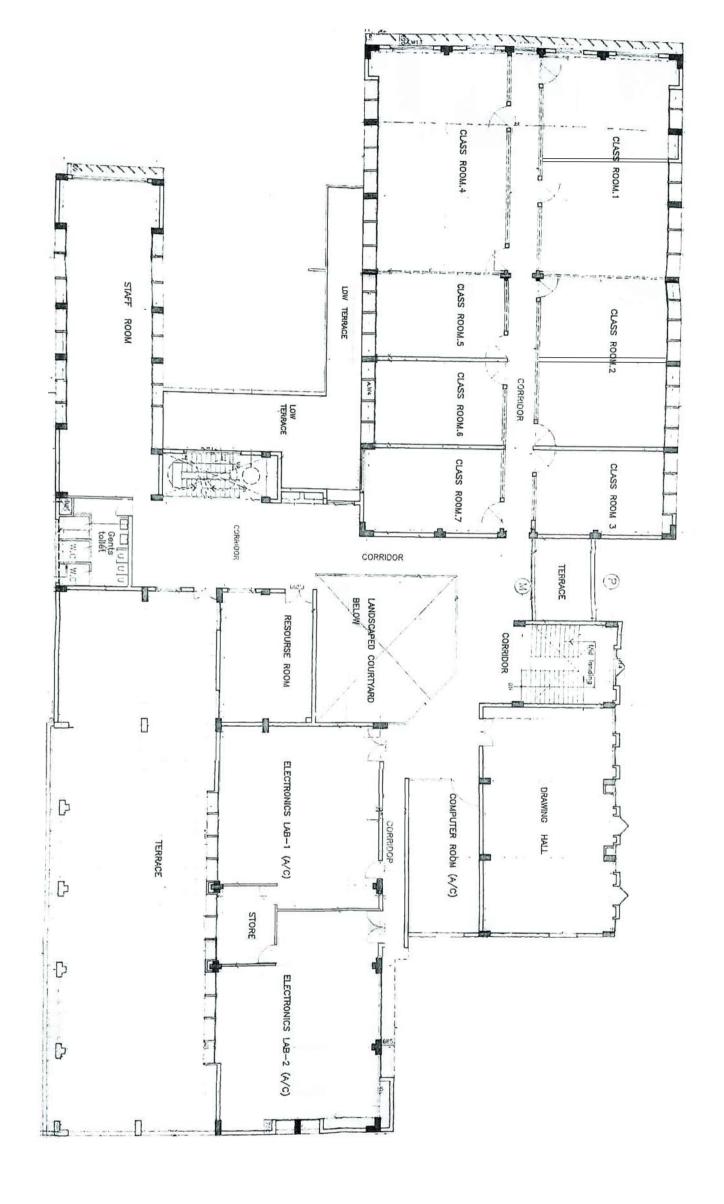

ORIGINAL FLOOR PLANS PROVIDED BY MALDIVES POLYTECHNIC WITH MODIFICATIONS TO REFLECT CURRENT FLOOR PLAN

CLASS ROOM. 1 22111111 CLASS ROOM.2 CLASS ROOM.4 STAFF LOW TERRACE ROOM LOW CLASS ROOM 3 CORRIDOR TERRACE (9) (3) LANDSCAPED COURTYARD CORRIDOR LIBRARY OL CLASS ROOM ENG LAB D AUDITORIUM TERRACE C D ELECTRONICS LAB-2 (A/C) ß THIRD FLOOR PLAN
SCALE 1:200