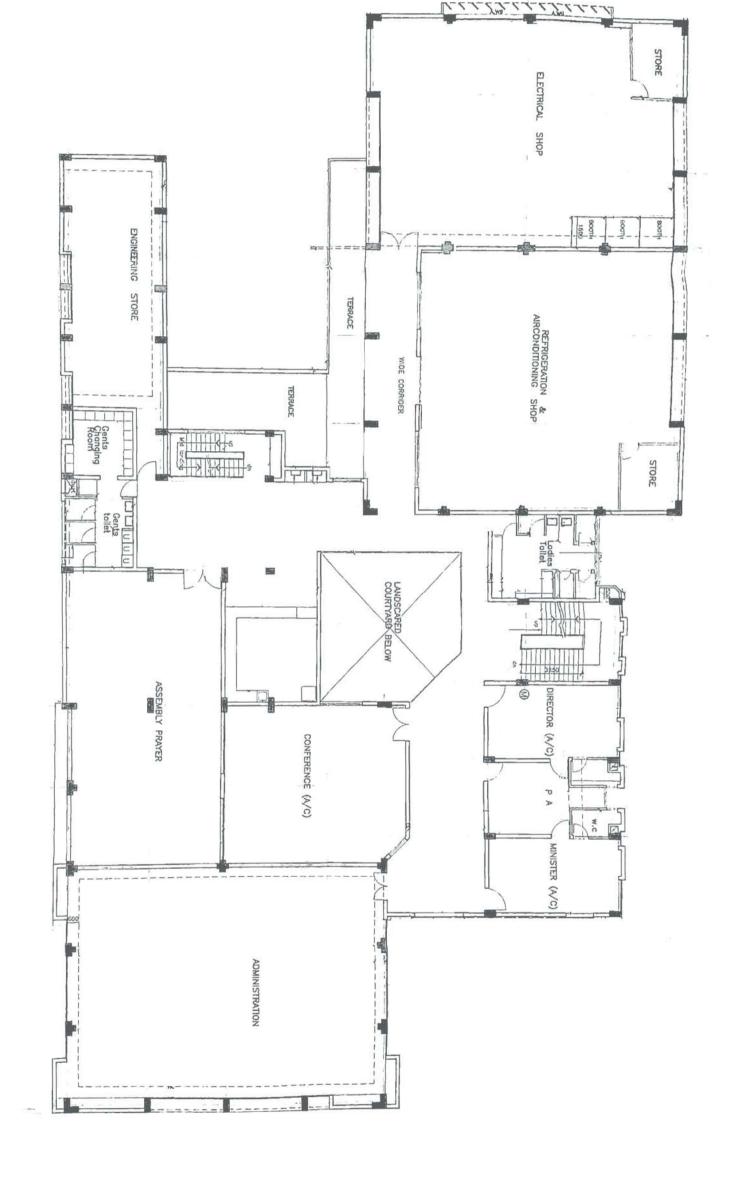

**A-02** 

GROUND FLOOR PLAN

MALDIVES POLYTECHNIC MALE CAMPUS
K.MALE
AS GIVEN MINISTRY OF HIGHER EDUCATION MINISTRY OF HIGHER EDUCATION DWG NO

DIMENSION: MM DATE: SEPTEMBER 2021 PROJECT NO: 21-001

LDRAWINGS OR CONCEPT TO USE IN OTHER PROJECTS OR SITES OTHER THAN SPECIFIED ON THIS DRAWING IS PROMISTED **A-03** 