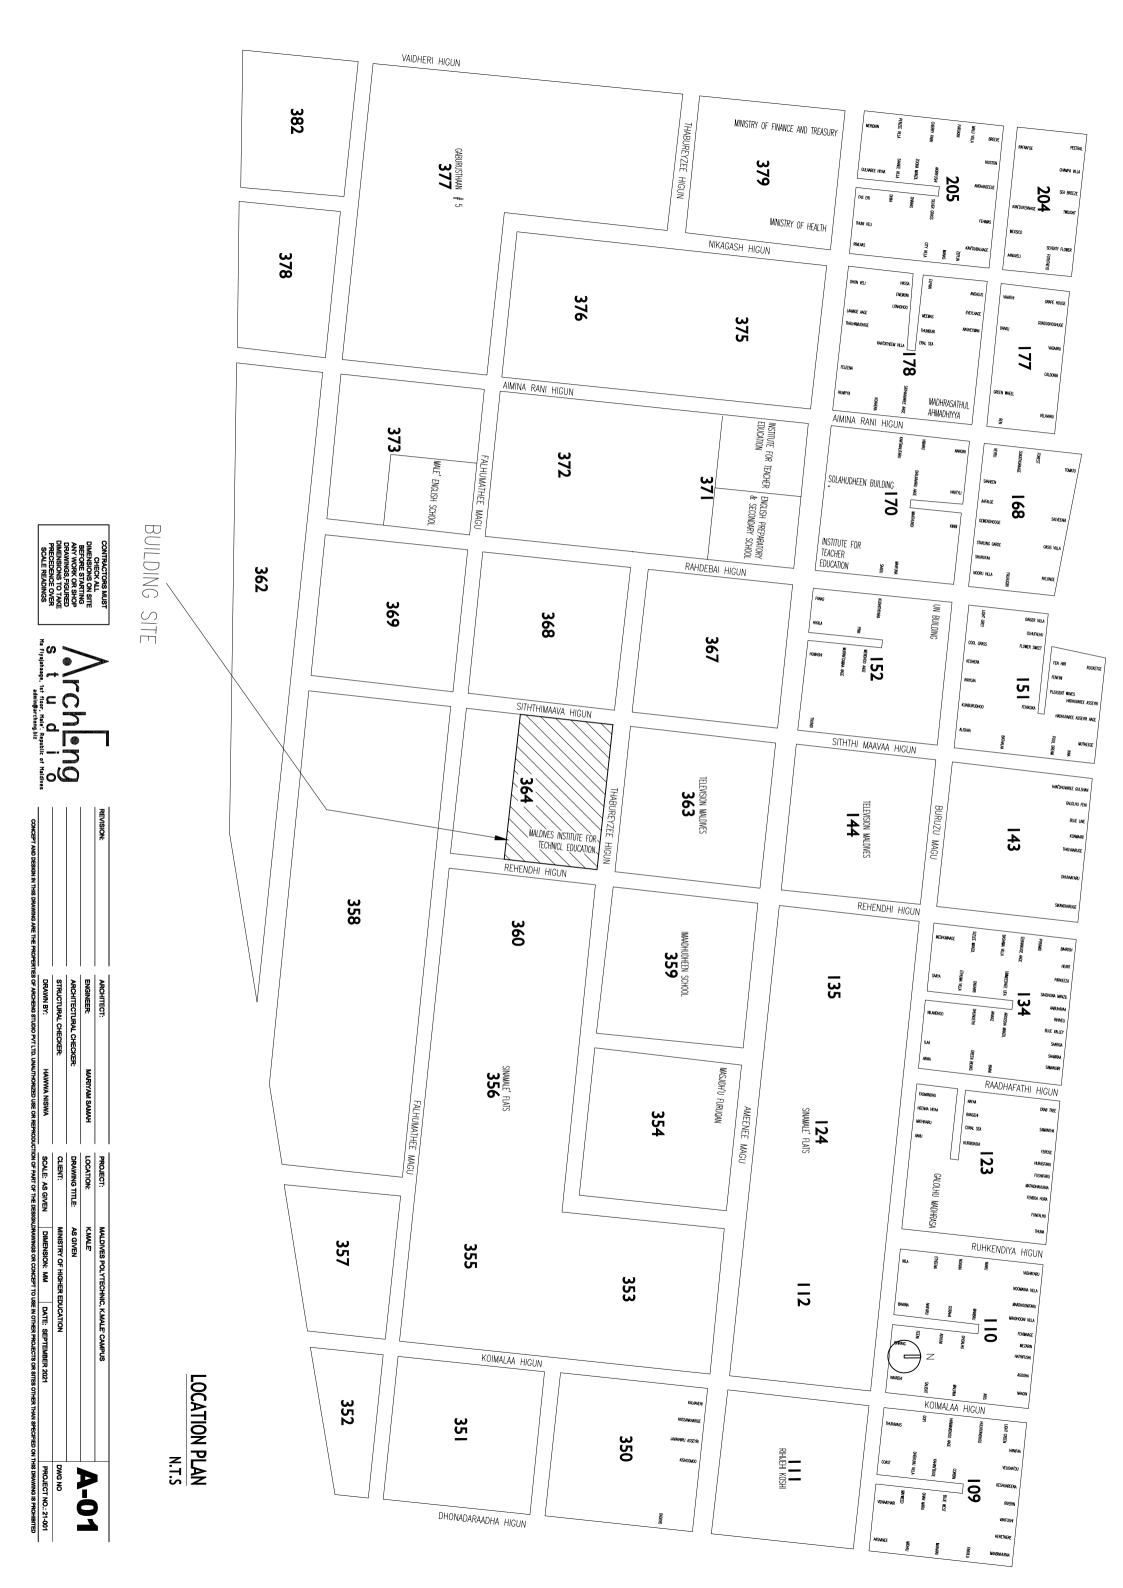

PROJECT:
LOCATION:
DRAWING TITLE:
CLIENT: MALDIVES POLYTECHNIC MALE CAMPUS
K.MALE
AS GIVEN MINISTRY OF HIGHER EDUCATION DWG NO

DIMENSION: MM DATE: SEPTEMBER 2021 PROJECT NO: 21-001

LIDAMWNGS OR CONCEPT TO USE IN OTHER PROJECTS OR SITES OTHER THAN SPECIFIED ON THIS DRAWNING IS PROMISTED MINISTRY OF HIGHER EDUCATION