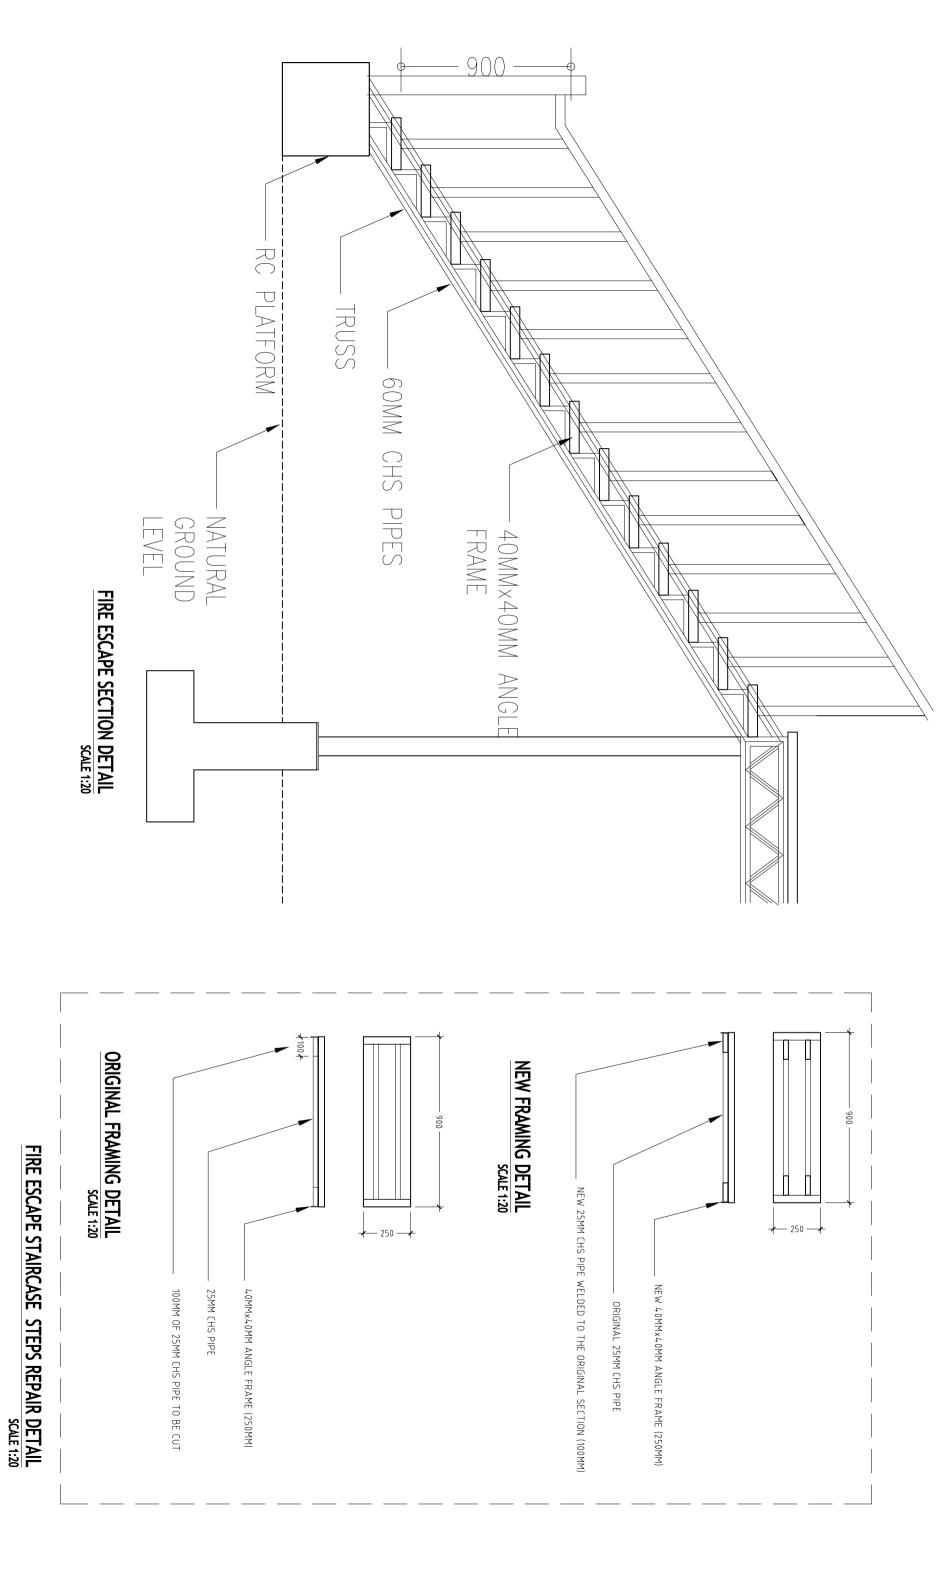

PROJECT NO: 21-001
FIED ON THIS DRAWING IS PROHIBITED **A-18** 

- 200

200 -

-100MM CHS.2.1 -10MM THICK PLATE

-6MM THICK STIFFNER

-6NOS 16MM DIA ANCHOR BOLTS

**NEW COLUMN BASE DETAIL** 

FIRE ESCAPE BASE REPAIR DETAILS
SCALE 1:20