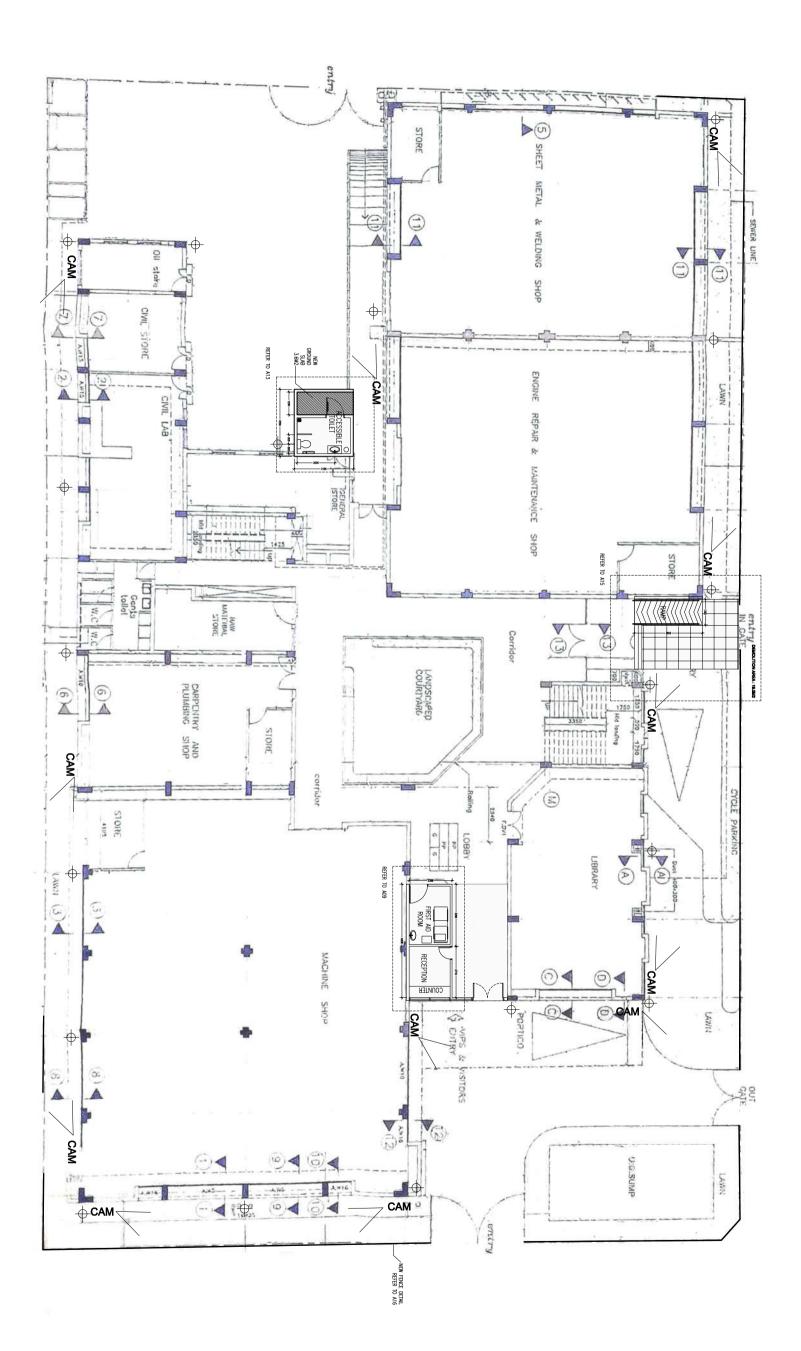

LEGEND

CAM CCTV CAMERA + SENSOR LIGHTS

SS FENCE

ARCHITECT:
ENGINEER:
ARCHITECTURAL CHECKER:
STRUCTURAL CHECKER:
DRAWN BY:

PROJECT:
LOCATION:
DRAWING TITLE:
CLIENT: MALDIVES POLYTECHNIC, KMALE CAMPUS
KMALE
AS GIVEN MINISTRY OF HIGHER EDUCATION

**A-08** 

GROUND FLOOR PLAN-PROPOSED PLAN SCALE 1:200

| FIED ON THIS DRAWING IS PROHIBITED | EPT AND DESIGN IN THIS DRAWING ARE THE PROPERTIES OF ARCHENG STUDIO PVT LTD. UNAUTHORIZED USE OR REPRODUCTION OF PART OF THE DESIGN,DRAWINGS OR CONCEPT TO USE IN OTHER PROJECTS OR SITES OTHER THAN SPECIFED ON I | ,DRAWINGS OR CONCEPT TO L            | ICTION OF PART OF THE DESIGN | T LTD. UNAUTHORIZED USE OR REPRODI | TIES OF ARCHENG STUDIO PVI | 97T AND DESIGN IN THIS DRAWING ARE THE PROPER |
|------------------------------------|--------------------------------------------------------------------------------------------------------------------------------------------------------------------------------------------------------------------|--------------------------------------|------------------------------|------------------------------------|----------------------------|-----------------------------------------------|
| PROJECT NO.: 21-001                | SCALE: AS GIVEN DIMENSION: MM DATE: SEPTEMBER 2021                                                                                                                                                                 | DIMENSION: MM                        | SCALE: AS GIVEN              | HAWWA NISWA                        | DRAWN BY:                  |                                               |
| DWG NO                             | DUCATION                                                                                                                                                                                                           | MINISTRY OF HIGHER EDUCATION         | CLIENT:                      | KER!                               | STRUCTURAL CHECKER:        |                                               |
|                                    |                                                                                                                                                                                                                    | AS GIVEN                             | DRAWING TITLE: AS GIVEN      | ECKER:                             | ARCHITECTURAL CHECKER:     |                                               |
| A-10                               |                                                                                                                                                                                                                    | K.MALE                               | LOCATION:                    | MARIYAM SAMAH                      | ENGINEER:                  |                                               |
| )                                  | C, K.MALE' CAMPUS                                                                                                                                                                                                  | MALDIVES POLYTECHNIC, K.MALE' CAMPUS | PROJECT:                     |                                    | ARCHITECT:                 | N.                                            |