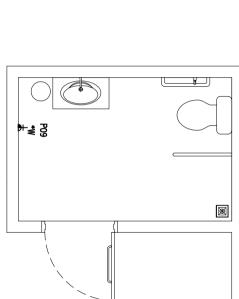

ELECTRICAL LEGEND

RECEPTION/FIRST AID

ROOM SOCKET LAUOUT PLAN

**SCALE 1:50** 

TO MAINS

RECEPTION/FIRST AID ROOM FAN/AC LAUOUT PLAN **SCALE 1:50** 

FIRST AID ROOM SEWAGE & WASTE DISPOSAL PLAN

**SCALE 1:50** 

LEGEND SYMBOL

<u>6</u>

DESCRIPTION

9

**V**01Ь

WALL MOUNT FAN

P23

FAN DIMMER SWITCH

8

AIR-CONDITIONING INDOOR UNIT WALL MOUNTED

8

AIR-CONDITIONING OUTDOOR UNIT

MALDIVES POLYTECHNIC, KMALE CAMPUS

K.MALE

AS GIVEN

AS GIVEN

0

5

1X16W ENERGY SAVING SLAB MOUNT WARM COMPACT FLUORESCENT LAMPS IN RECESSED DECORATIVE LUMINAIRE

SYMBOL

DESCRIPTION

**ELECTRICAL LEGEND** ODE E P09

\*W SOCKET INSTALLED INSIDE WEATHER PROOF COVER

1 GANG13A SOCKET CUTLET AT 1200mm ABOVE FINISHED FLOOR LEVEL