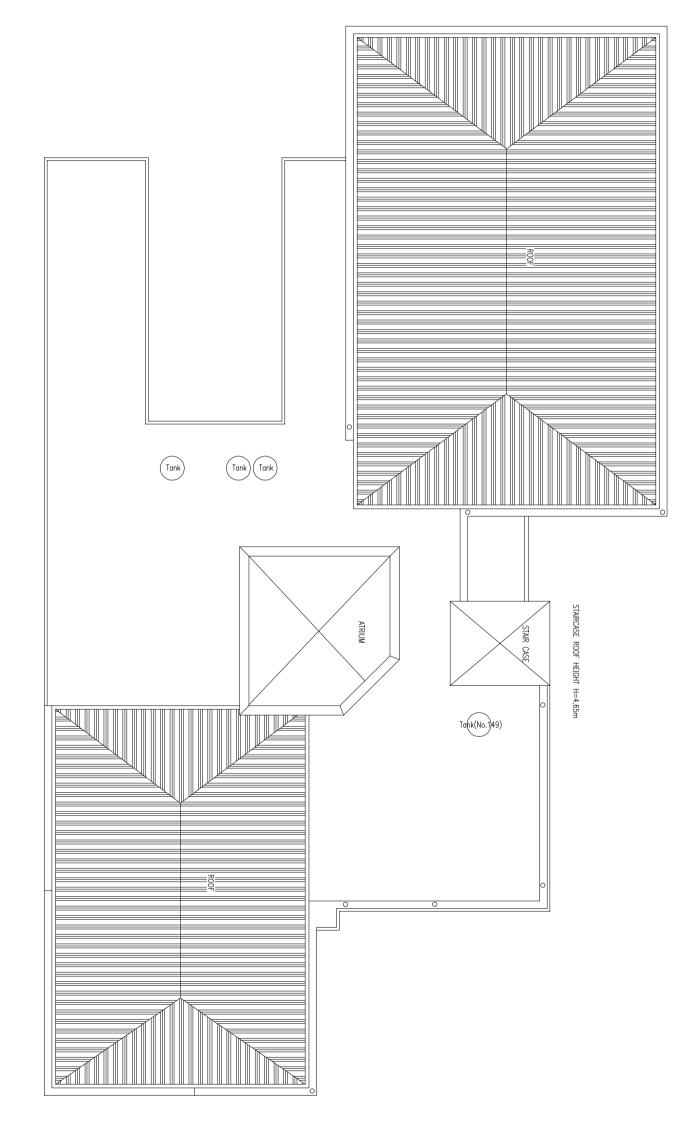

TERRACE FLOOR PLAN
SCALE 1:200

ROOF PLAN SCALE 1:200

| DRAWN BY:   | STRUCTURAL CHECKER: | ARCHITECTURAL CHECKER: | ENGINEER:     | ARCHITECT: |
|-------------|---------------------|------------------------|---------------|------------|
| HAWWA NISWA | HECKER:             | L CHECKER:             | MARIYAM SAMAH |            |
| ထ           | ြ                   | <u>_</u>               | 5             | 2          |