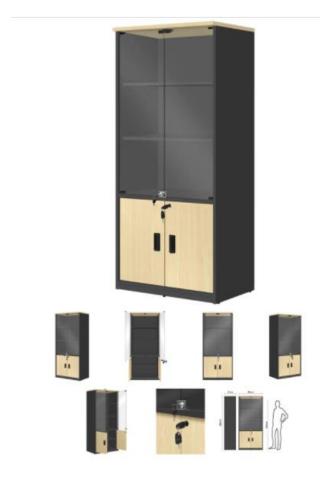

## **QTY:** 12

Description: Filing cabinets (2 doors) – top with glass door and bottom with wooden door

Color: Cherry / Dark Grey

Size: 2'X1'X5'

**QTY:** 9

**Description:** Standard Office Tables with fixed drawer