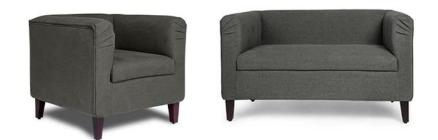

Color: Cherry / Dark Grey

Size: 4'x2'x2'

Description: 1 sofa set (1 Double Seater + 1 Single seat) – For Office
Color: Dark Grey / Black / Brown
Material: Fabric

| Description:                                                               | Quantity |
|----------------------------------------------------------------------------|----------|
| Office executive chair (Medium Back) – black color, with attached arm rest | 19       |
| Office executive chair (High Back) – black color, with attached arm rest   | 7        |