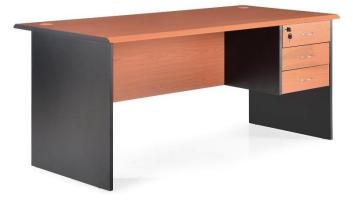

## **QTY:** 12

Description: Filing cabinets (2 doors) – top with glass door and bottom with wooden door

Color: Cherry / Dark Grey

Size: 2'X1'X5'

**QTY:** 9

**Description:** Standard Office Tables with fixed drawer

Color: Cherry / Dark Grey

Size: 4'x2'x2'

Description: 1 sofa set (1 Double Seater + 1 Single seat) – For Office
Color: Dark Grey / Black / Brown
Material: Fabric

| Description:                                                               | Quantity |
|----------------------------------------------------------------------------|----------|
| Office executive chair (Medium Back) – black color, with attached arm rest | 19       |
| Office executive chair (High Back) – black color, with attached arm rest   | 7        |