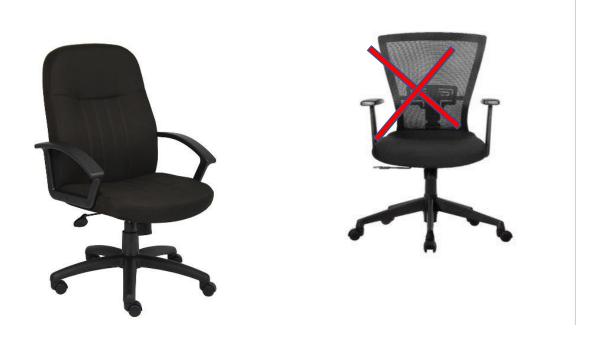

Color: Cherry / Dark Grey

Size: 4'x2'x2'

Description: 1 sofa set (1 Double Seater + 1 Single seat) – For Office
Color: Dark Grey / Black / Brown
Material: Fabric

| Description:                                                               | Quantity |
|----------------------------------------------------------------------------|----------|
| Office executive chair (Medium Back) – black color, with attached arm rest | 19       |
| Office executive chair (High Back) – black color, with attached arm rest   | 7        |

Color: black (fabric material)