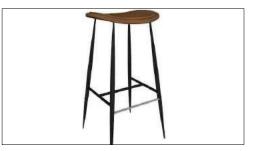

#### **DIMENSION:**

450mm [WIDTH] 450mm [LENGTH] 400mm [HEIGHT]

FINISH: GRAY SEAT WITH ARMS AND TIMBER LEGS

NAME: F3 STOOL **QUANTITY: 04** 

#### **DIMENSION:**

480mm [WIDTH] 330mm [DEPTH] 700mm [HEIGHT]

FINISH: METAL STOOL WITH CUSHION

NAME: F8 KITCHEN CUPBOARD **QUANTITY:** 02