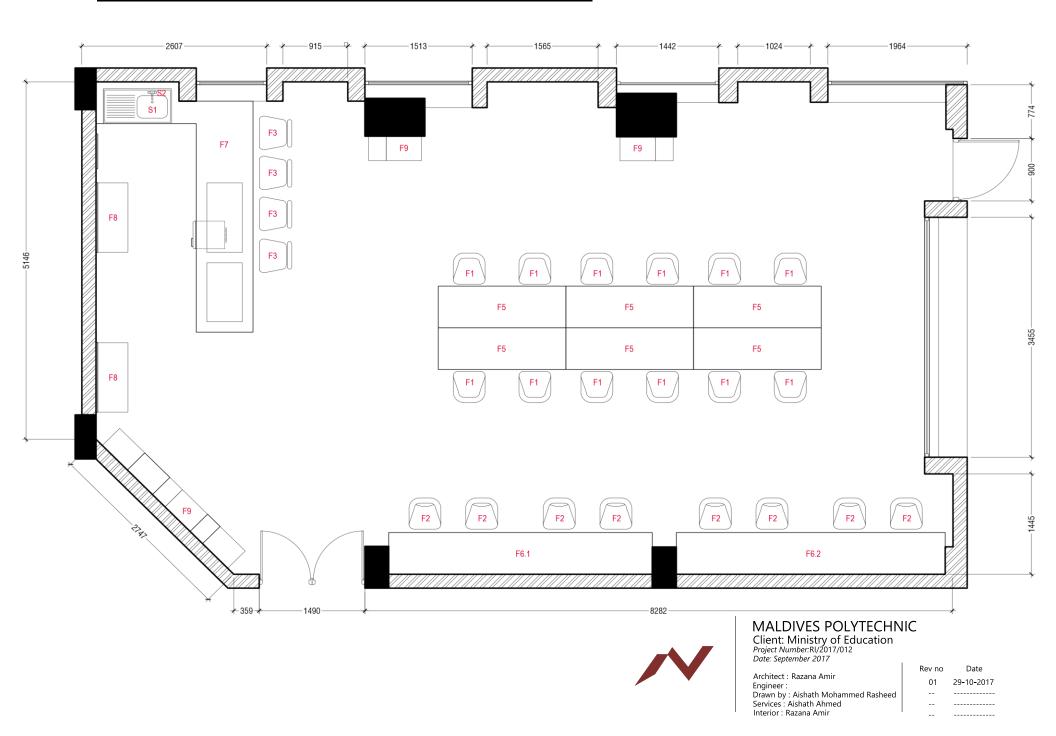

## (IUL)22-E/1/2017/429 - FURNITURE SPECIFICATIONS:



NAME: F1 CHAIR **QUANTITY: 12** 

### **DIMENSION:**

450mm [WIDTH] 450mm [LENGTH]

400mm [HEIGHT]

FINISH: GRAY SEAT WITH TIMBER LEGS



NAME: F2 CHAIR WITH ARM **QUANTITY:** 08

#### **DIMENSION:**

450mm [WIDTH] 450mm [LENGTH] 400mm [HEIGHT]

FINISH: GRAY SEAT WITH ARMS AND TIMBER LEGS



NAME: F3 STOOL **QUANTITY: 04** 

#### **DIMENSION:**

480mm [WIDTH] 330mm [DEPTH] 700mm [HEIGHT]

FINISH: METAL STOOL WITH CUSHION



NAME: F8 KITCHEN CUPBOARD **QUANTITY:** 02

## **DIMENSION:**

450mm [WIDTH] 1000mm [LENGTH] 850mm [HEIGHT]

**REFER TO DETAIL F8** 

FINISH: KITCHEN CUPBOARD IN WHITE FINISH



# (IUL)22-E/1/2017/429 - PROPOSED FURNITURE PLAN: