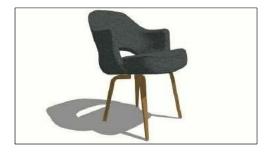

### **DIMENSION:**

450mm [WIDTH] 450mm [LENGTH]

400mm [HEIGHT]

FINISH: GRAY SEAT WITH TIMBER LEGS

NAME: F2 CHAIR WITH ARM **QUANTITY:** 08

#### **DIMENSION:**

450mm [WIDTH] 450mm [LENGTH] 400mm [HEIGHT]

FINISH: GRAY SEAT WITH ARMS AND TIMBER LEGS

NAME: F3 STOOL **QUANTITY: 04** 