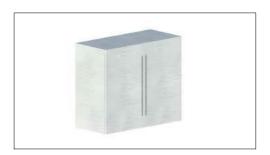

#### **DIMENSION:**

480mm [WIDTH] 330mm [DEPTH] 700mm [HEIGHT]

FINISH: METAL STOOL WITH CUSHION

NAME: F8 KITCHEN CUPBOARD **QUANTITY:** 02

## **DIMENSION:**

450mm [WIDTH] 1000mm [LENGTH] 850mm [HEIGHT]

**REFER TO DETAIL F8** 

FINISH: KITCHEN CUPBOARD IN WHITE FINISH