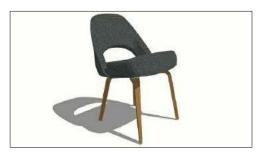

## (IUL)22-E/1/2017/429 - FURNITURE SPECIFICATIONS:

NAME: F1 CHAIR **QUANTITY: 12** 

### **DIMENSION:**

450mm [WIDTH] 450mm [LENGTH]

400mm [HEIGHT]

FINISH: GRAY SEAT WITH TIMBER LEGS

NAME: F2 CHAIR WITH ARM **QUANTITY:** 08