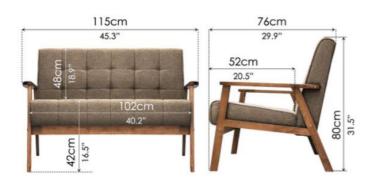

#### 7. Sofa (2 Seats)

Gamu Regional Hospital, Mathimaradhoo Lamu Gan, Republic of Maldives +960 680 00794 info@grh.gov.mv