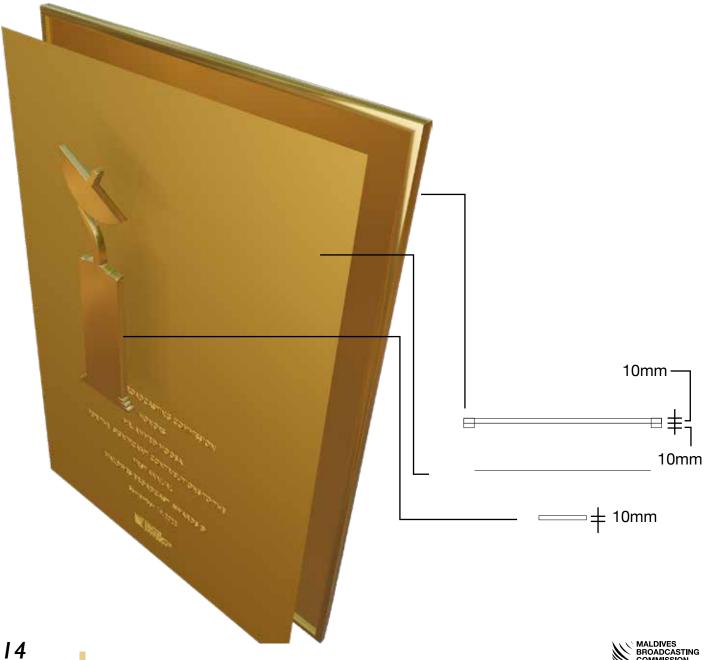

# P L A Q U E

A Matt canvas with printed text

# P L A Q U E

**Material:** 10mm acryllic sheet with reflective gold finish (can be a separate metal plate) - brand logo mark cut-out

**Material:** Metal (any preference) - the finish should be in refelctive gold (gold-plated)

**Material:** Metal (any preference) - the finish should be in matt gold (gold-plated)

Metal with text embossed - Surface finish should be matt