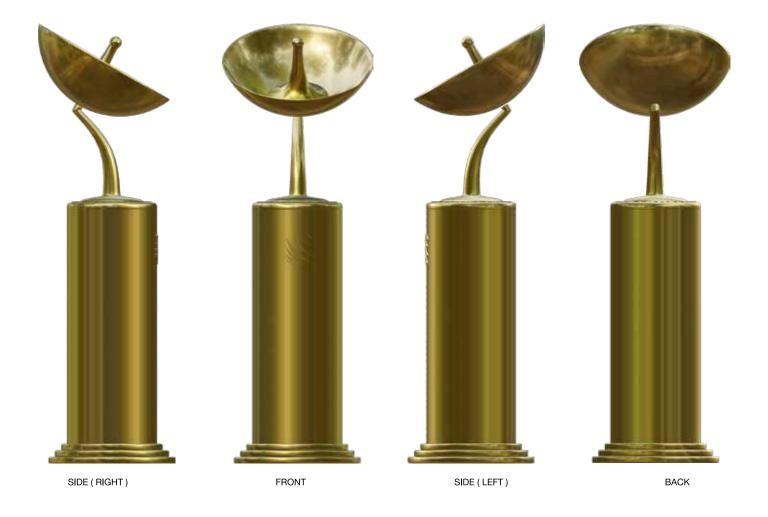

## TROPHY

Metallic Parts (Including "dish antennae", trophy neck, border rings and title plate -  $\bf A$ ,  $\bf B$ ,  $\bf C$ ,  $\bf D$ ,  $\bf E$ 

**Material:** Metal (any preference) - the finish should be in refelctive gold (gold-plated)

Long lasting and Premium-looking material

- A Name of the "Commission" to be imprinted/embossed around the base of the nech
- C Logo mark of the "Commission" to be imprinted/embossed in front of the trophy
- Winner name tag's height should NOT be more than 3 cm to length should NOT cover more than half of the trophy diameter

## TROPHY

A non-corrosive material

- A Name of the "Commission" to be imprinted/embossed around the base of the nech
- C Logo mark of the "Commission" to be imprinted/embossed in front of the trophy