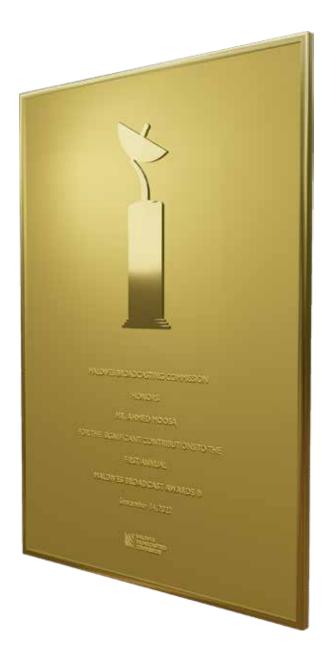

# P L A Q U E

A Matt canvas with printed text

# P L A Q U E

**Material:** 10mm acryllic sheet with reflective gold finish (can be a separate metal plate) - brand logo mark cut-out

**Material:** Metal (any preference) - the finish should be in refelctive gold (gold-plated)

**Material:** Metal (any preference) - the finish should be in matt gold (gold-plated)

Metal with text embossed - Surface finish should be matt