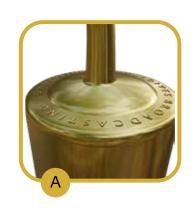

## TROPHY

Metallic Parts (Including "dish antennae", trophy neck, border rings and title plate -  $\bf A$ ,  $\bf B$ ,  $\bf C$ ,  $\bf D$ ,  $\bf E$ 

**Material:** Metal (any preference) - the finish should be in refelctive gold (gold-plated)

Long lasting and Premium-looking material

- A Name of the "Commission" to be imprinted/embossed around the base of the nech
- C Logo mark of the "Commission" to be imprinted/embossed in front of the trophy
- Winner name tag's height should NOT be more than 3 cm to length should NOT cover more than half of the trophy diameter