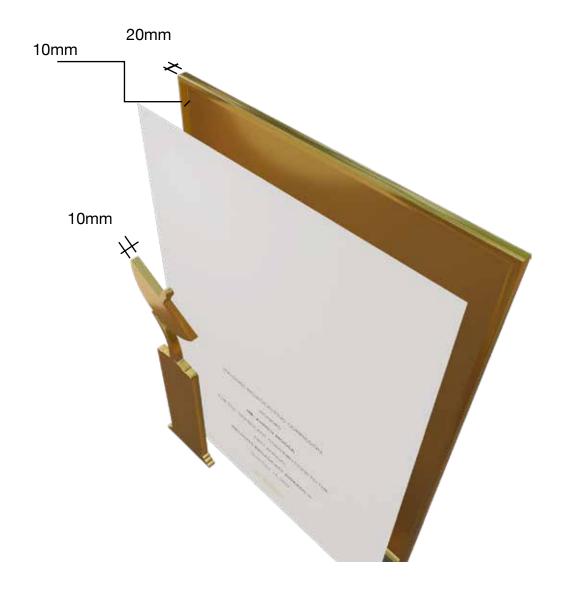

# P L A Q U E

**Material:** 10mm acryllic sheet with reflective gold finish (can be a separate metal plate) - brand logo mark cut-out

**Material:** Metal (any preference) - the finish should be in refelctive gold (gold-plated)