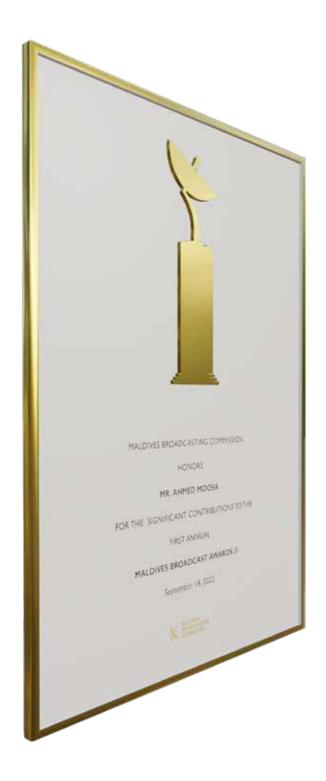

# P L A Q U E

A Matt canvas with printed text

# P L A Q U E

**Material:** 10mm acryllic sheet with reflective gold finish (can be a separate metal plate) - brand logo mark cut-out

**Material:** Metal (any preference) - the finish should be in refelctive gold (gold-plated)