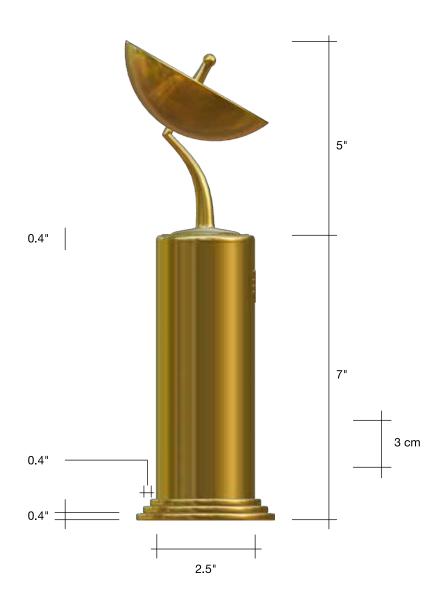

## TROPHY

Metallic Parts (Including "dish antennae", trophy neck, border rings and title plate -  $\bf A$ ,  $\bf B$ ,  $\bf C$ ,  $\bf D$ ,  $\bf E$ 

**Material:** Metal (any preference) - the finish should be in refelctive gold (gold-plated)

A non-corrosive material

Stone Parts (Including trophy base and extension from the trophy neck's base)  ${\bf F}$  ,  ${\bf G}$ 

**Material:** Black Marble (Or any other similar stone material / a synthetic material resembling a marble texture)

Long lasting and Premium-looking material

- A Name of the "Commission" to be imprinted/embossed around the base of the nech
- C Logo mark of the "Commission" to be imprinted/embossed in front of the trophy
- Winner name tag's height should NOT be more than 3 cm to length should NOT cover more than half of the trophy diameter