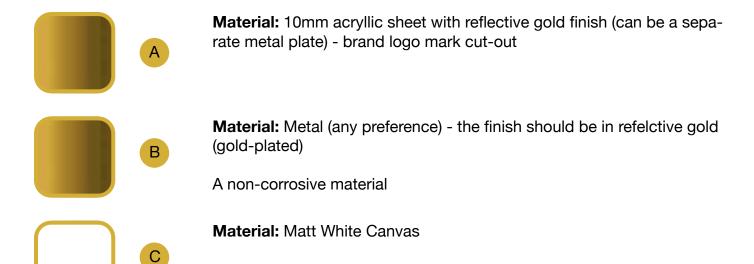

# P L A Q U E

**Material:** 10mm acryllic sheet with reflective gold finish (can be a separate metal plate) - brand logo mark cut-out

**Material:** Metal (any preference) - the finish should be in refelctive gold (gold-plated)

**Material:** Metal (any preference) - the finish should be in matt gold (gold-plated)

Metal with text embossed - Surface finish should be matt