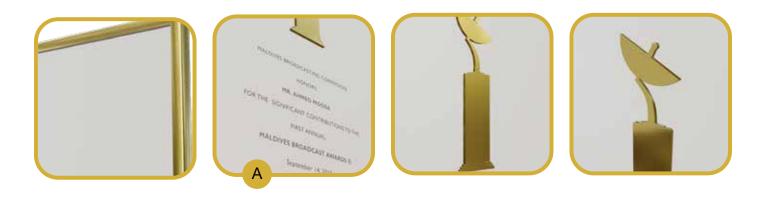

# P L A Q U E

A Matt canvas with printed text

# P L A Q U E

**Material:** 10mm acryllic sheet with reflective gold finish (can be a separate metal plate) - brand logo mark cut-out

**Material:** Metal (any preference) - the finish should be in refelctive gold (gold-plated)