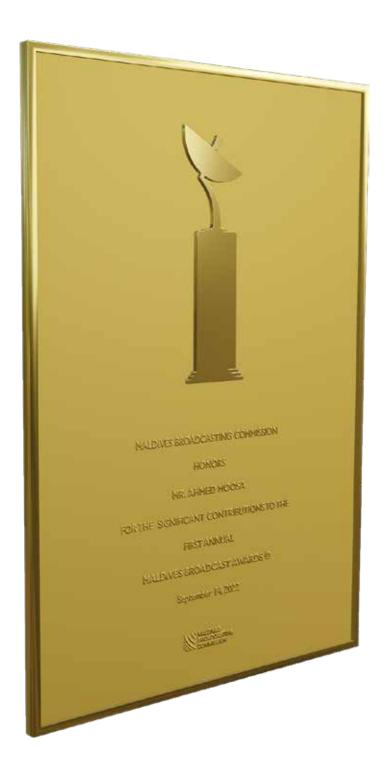

# P L A Q U E

A Matt canvas with printed text

# P L A Q U E

**Material:** 10mm acryllic sheet with reflective gold finish (can be a separate metal plate) - brand logo mark cut-out

**Material:** Metal (any preference) - the finish should be in refelctive gold (gold-plated)

**Material:** Metal (any preference) - the finish should be in matt gold (gold-plated)

Metal with text embossed - Surface finish should be matt