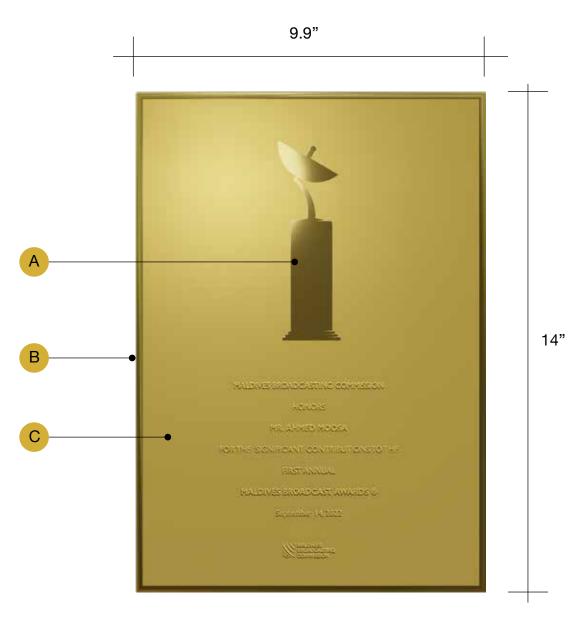

# P L A Q U E

A Matt canvas with printed text

# P L A Q U E

**Material:** 10mm acryllic sheet with reflective gold finish (can be a separate metal plate) - brand logo mark cut-out

**Material:** Metal (any preference) - the finish should be in refelctive gold (gold-plated)

**Material:** Metal (any preference) - the finish should be in matt gold (gold-plated)

Metal with text embossed - Surface finish should be matt