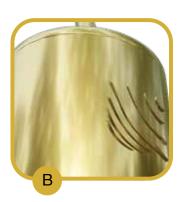

A non-corrosive material

Stone Parts (Including trophy base and extension from the trophy neck's base)  ${\bf F}$  ,  ${\bf G}$ 

**Material:** Black Marble (Or any other similar stone material / a synthetic material resembling a marble texture)

Long lasting and Premium-looking material

- A Name of the "Commission" to be imprinted/embossed around the base of the nech
- C Logo mark of the "Commission" to be imprinted/embossed in front of the trophy
- Winner name tag's height should NOT be more than 3 cm to length should NOT cover more than half of the trophy diameter