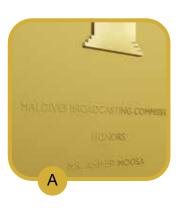

Long lasting and Premium-looking material

- A Name of the "Commission" to be imprinted/embossed around the base of the nech
- C Logo mark of the "Commission" to be imprinted/embossed in front of the trophy
- Winner name tag's height should NOT be more than 3 cm to length should NOT cover more than half of the trophy diameter