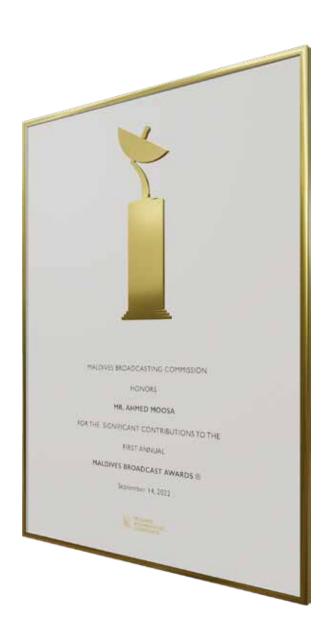

# P L A Q U E

A Matt canvas with printed text

# P L A Q U E

**Material:** 10mm acryllic sheet with reflective gold finish (can be a separate metal plate) - brand logo mark cut-out

**Material:** Metal (any preference) - the finish should be in refelctive gold (gold-plated)