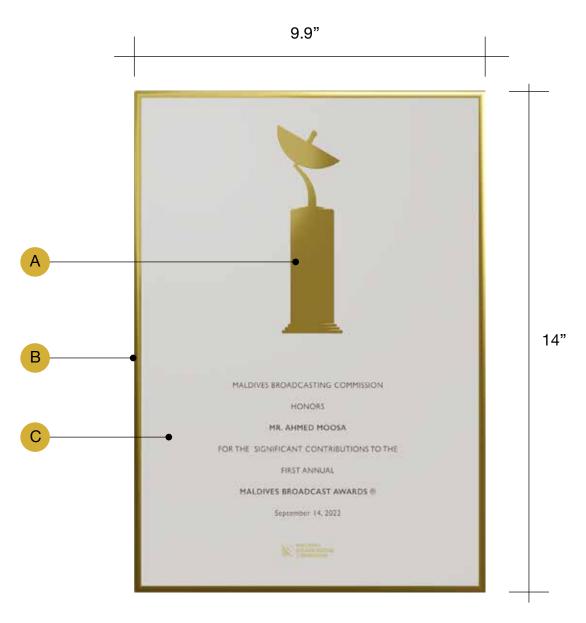

# P L A Q U E

A Matt canvas with printed text

# P L A Q U E

**Material:** 10mm acryllic sheet with reflective gold finish (can be a separate metal plate) - brand logo mark cut-out

**Material:** Metal (any preference) - the finish should be in refelctive gold (gold-plated)

**Material:** Metal (any preference) - the finish should be in matt gold (gold-plated)

Metal with text embossed - Surface finish should be matt