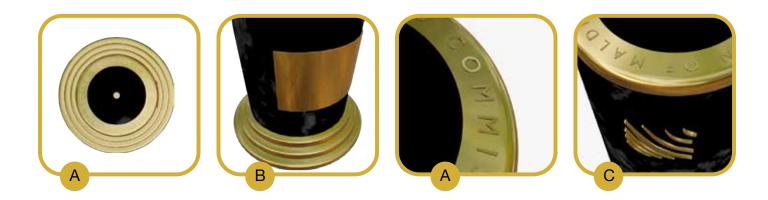

Long lasting and Premium-looking material

- A Name of the "Commission" to be imprinted/embossed around the base of the nech
- C Logo mark of the "Commission" to be imprinted/embossed in front of the trophy
- Winner name tag's height should NOT be more than 3 cm to length should NOT cover more than half of the trophy diameter