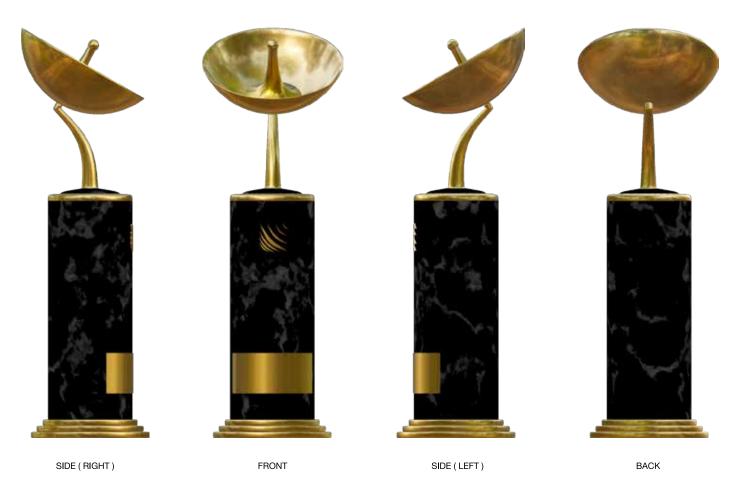

## TROPHY

Metallic Parts (Including "dish antennae", trophy neck, border rings and title plate -  $\bf A$ ,  $\bf B$ ,  $\bf C$ ,  $\bf D$ ,  $\bf E$ 

**Material:** Metal (any preference) - the finish should be in refelctive gold (gold-plated)

A non-corrosive material

Stone Parts (Including trophy base and extension from the trophy neck's base)  ${\bf F}$  ,  ${\bf G}$ 

**Material:** Black Marble (Or any other similar stone material / a synthetic material resembling a marble texture)

Long lasting and Premium-looking material

- A Name of the "Commission" to be imprinted/embossed around the base of the nech
- C Logo mark of the "Commission" to be imprinted/embossed in front of the trophy
- Winner name tag's height should NOT be more than 3 cm to length should NOT cover more than half of the trophy diameter

## TROPHY

A non-corrosive material

- A Name of the "Commission" to be imprinted/embossed around the base of the nech
- C Logo mark of the "Commission" to be imprinted/embossed in front of the trophy