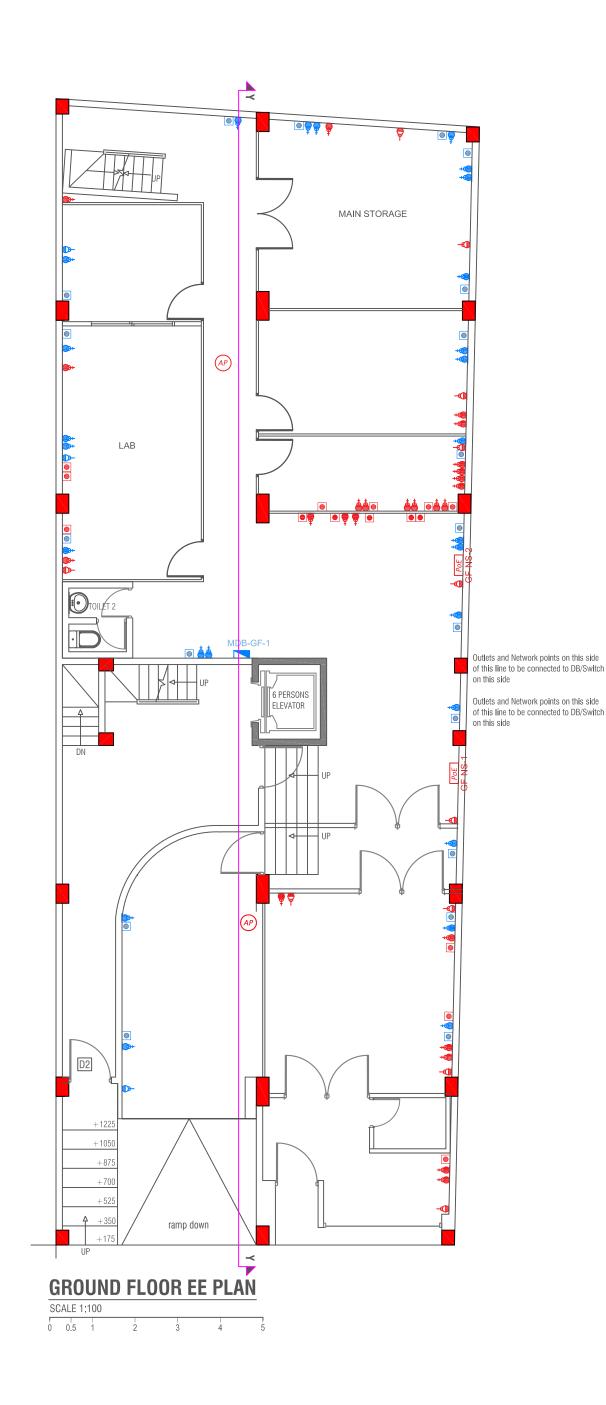

| SC | ALE 1 | :100 |   |   |   |   |
|----|-------|------|---|---|---|---|
| 0  | 0.5   | 1    | 2 | 3 | 4 | 5 |

- TELEPHONE/CAT6 SOCKET
- WALL SOCKET OUTLET (SINGLE 13A AT 300mm)
- WALL SOCKET OUTLET (DOUBLE 13A AT 300mm)
- WALL SOCKET OUTLET (DOUBLE 13A AT 1000mm)
- WALL SOCKET OUTLET (SINGLE 13A AT 2500mm)
- WALL SOCKET OUTLET 13A (DBL GNG)/WATER HEATER (TOILETS)
- SH SHAVER SOCKET OUTLET (SINGLE13A)
- WALL SOCKET OUTLET (SERVICE 15A)
- WALL SOCKET OUTLET 13A (ONE GANG)
- FOR HOOD(1800mm H) / IGNITION(300mmH)
- D-BOARD
- MAIN PANEL BOARD

#### ELECTRICAL LEGEND FOR NEW CONNECTIONS

- TELEPHONE/CAT6 SOCKET
- WALL SOCKET OUTLET (SINGLE 13A AT 300mm)
- WALL SOCKET OUTLET (DOUBLE 13A AT 300mm)
- WALL SOCKET OUTLET (DOUBLE 13A AT 1000mm)
- WALL SOCKET OUTLET (SINGLE 13A AT 2500mm)
- WALL SOCKET OUTLET 13A (DBL GNG)/WATER HEATER ( TOILETS )
- SHAVER SOCKET OUTLET (SINGLE13A)
- WALL SOCKET OUTLET (SERVICE 15A)
- WALL SOCKET OUTLET 13A (ONE GANG)
- FOR HOOD(1800mm H) / IGNITION(300mmH)
- D-BOARD
- MAIN PANEL BOARD
- PoE SWITCH
  - **CEILING MOUNTED WIRELESS AP**
- ACCESS CONTROL POINT