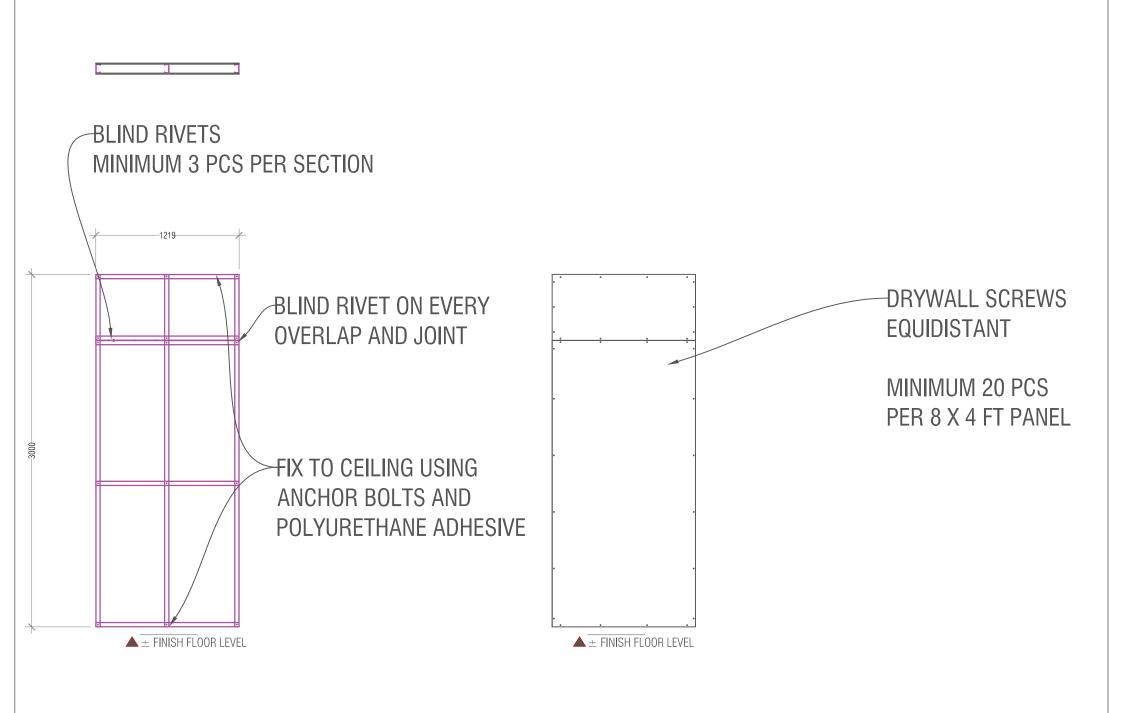

## **Ground Floor Partition and Frame Detail**

### 1st Floor Partition and Frame Detail

ALUMINUM CHANNELS (GRND FLOOR)
3 X 3 METER SEGMENT
16 CHANNELS

BLIND RIVET (GRND FLOOR)
3 X 3 METER SEGMENT
55 BLIND RIVETS

DRYWALL SCREW (GRND FLOOR)
3 X 3 METER SEGMENT
98 SCREWS

PVC BOARD (GRND FLOOR) 3 X 3 METER SEGMENT 8 (4x8 ft) PANELS