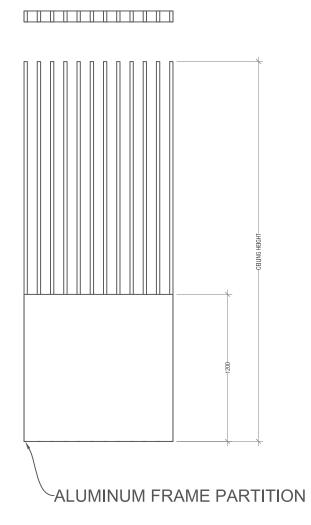

## **Ground Floor Partition and Frame Detail**

### 1st Floor Partition and Frame Detail

ALUMINUM CHANNELS (GRND FLOOR)
3 X 3 METER SEGMENT
16 CHANNELS

BLIND RIVET (GRND FLOOR)
3 X 3 METER SEGMENT
55 BLIND RIVETS

DRYWALL SCREW (GRND FLOOR)
3 X 3 METER SEGMENT
98 SCREWS

PVC BOARD (GRND FLOOR) 3 X 3 METER SEGMENT 8 (4x8 ft) PANELS