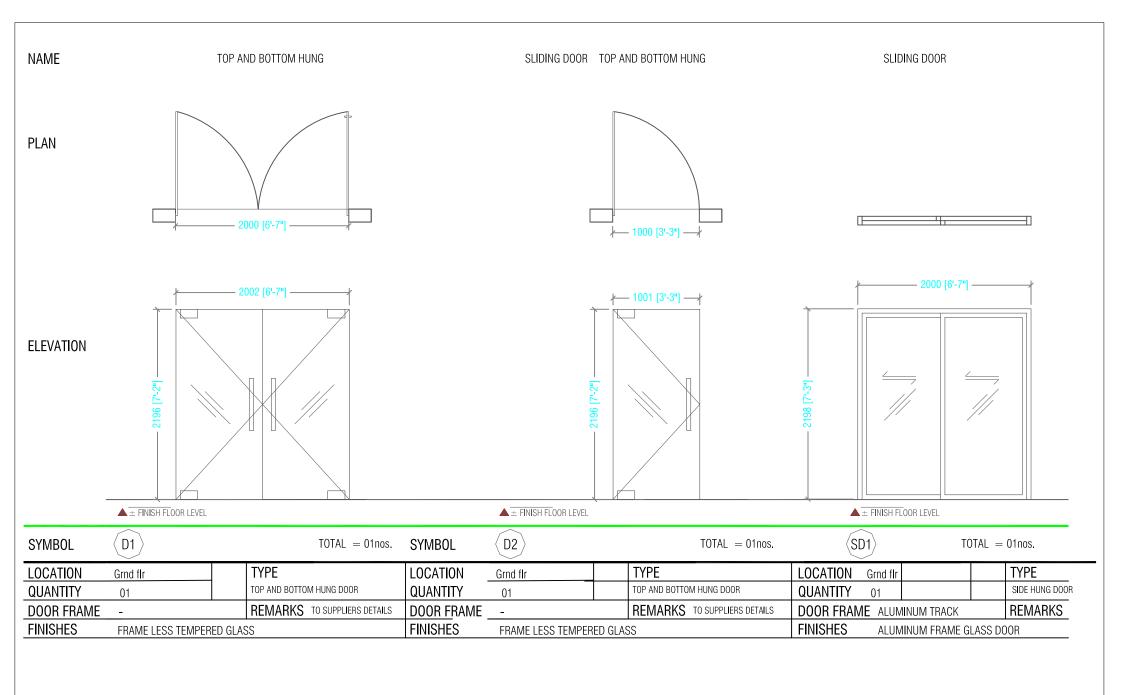

| Ground Floor Table Doors & Partitions  |       |          |  |  |
|----------------------------------------|-------|----------|--|--|
| Item                                   | Units | Quantity |  |  |
| Aluminum Partition -<br>Ceiling Height | m     | 51       |  |  |
| Door - D1                              | unit  | 1        |  |  |
| Door - D2                              | unit  | 1        |  |  |
| Door - D3                              | unit  | 4        |  |  |
| Door - D5                              | unit  | 1        |  |  |
| Door - SD1                             | unit  | 1        |  |  |

### **Door Schedule**

 $\ \ \, 0\ \, 0\ \, 0\ \, 0\ \, 0\ \, 0\ \, 0\ \, 0\ \, 0\ \, 0\ \, 0\ \, 0\ \, 0\ \, 0\ \, 0\ \, 0\ \, 0\ \, 0\ \, 0\ \, 0\ \, 0\ \, 0\ \, 0\ \, 0\ \, 0\ \, 0\ \, 0\ \, 0\ \, 0\ \, 0\ \, 0\ \, 0\ \, 0\ \, 0\ \, 0\ \, 0\ \, 0\ \, 0\ \, 0\ \, 0\ \, 0\ \, 0\ \, 0\ \, 0\ \, 0\ \, 0\ \, 0\ \, 0\ \, 0\ \, 0\ \, 0\ \, 0\ \, 0\ \, 0\ \, 0\ \, 0\ \, 0\ \, 0\ \, 0\ \, 0\ \, 0\ \, 0\ \, 0\ \, 0\ \, 0\ \, 0\ \, 0\ \, 0\ \, 0\ \, 0\ \, 0\ \, 0\ \, 0\ \, 0\ \, 0\ \, 0\ \, 0\ \, 0\ \, 0\ \, 0\ \, 0\ \, 0\ \, 0\ \, 0\ \, 0\ \, 0\ \, 0\ \, 0\ \, 0\ \, 0\ \, 0\ \, 0\ \, 0\ \, 0\ \, 0\ \, 0\ \, 0\ \, 0\ \, 0\ \, 0\ \, 0\ \, 0\ \, 0\ \, 0\ \, 0\ \, 0\ \, 0\ \, 0\ \, 0\ \, 0\ \, 0\ \, 0\ \, 0\ \, 0\ \, 0\ \, 0\ \, 0\ \, 0\ \, 0\ \, 0\ \, 0\ \, 0\ \, 0\ \, 0\ \, 0\ \, 0\ \, 0\ \, 0\ \, 0\ \, 0\ \, 0\ \, 0\ \, 0\ \, 0\ \, 0\ \, 0\ \, 0\ \, 0\ \, 0\ \, 0\ \, 0\ \, 0\ \, 0\ \, 0\ \, 0\ \, 0\ \, 0\ \, 0\ \, 0\ \, 0\ \, 0\ \, 0\ \, 0\ \, 0\ \, 0\ \, 0\ \, 0\ \, 0\ \, 0\ \, 0\ \, 0\ \, 0\ \, 0\ \, 0\ \, 0\ \, 0\ \, 0\ \, 0\ \, 0\ \, 0\ \, 0\ \, 0\ \, 0\ \, 0\ \, 0\ \, 0\ \, 0\ \, 0\ \, 0\ \, 0\ \, 0\ \, 0\ \, 0\ \, 0\ \, 0\ \, 0\ \, 0\ \, 0\ \, 0\ \, 0\ \, 0\ \, 0\ \, 0\ \, 0\ \, 0\ \, 0\ \, 0\ \, 0\ \, 0\ \, 0\ \, 0\ \, 0\ \, 0\ \, 0\ \, 0\ \, 0\ \, 0\ \, 0\ \, 0\ \, 0\ \, 0\ \, 0\ \, 0\ \, 0\ \, 0\ \, 0\ \, 0\ \, 0\ \, 0\ \, 0\ \, 0\ \, 0\ \, 0\ \, 0\ \, 0\ \, 0\ \, 0\ \, 0\ \, 0\ \, 0\ \, 0\ \, 0\ \, 0\ \, 0\ \, 0\ \, 0\ \, 0\ \, 0\ \, 0\ \, 0\ \, 0\ \, 0\ \, 0\ \, 0\ \, 0\ \, 0\ \, 0\ \, 0\ \, 0\ \, 0\ \, 0\ \, 0\ \, 0\ \, 0\ \, 0\ \, 0\ \, 0\ \, 0\ \, 0\ \, 0\ \, 0\ \, 0\ \, 0\ \, 0\ \, 0\ \, 0\ \, 0\ \, 0\ \, 0\ \, 0\ \, 0\ \, 0\ \, 0\ \, 0\ \, 0\ \, 0\ \, 0\ \, 0\ \, 0\ \, 0\ \, 0\ \, 0\ \, 0\ \, 0\ \, 0\ \, 0\ \, 0\ \, 0\ \, 0\ \, 0\ \, 0\ \, 0\ \, 0\ \, 0\ \, 0\ \, 0\ \, 0\ \, 0\ \, 0\ \, 0\ \, 0\ \, 0\ \, 0\ \, 0\ \, 0\ \, 0\ \, 0\ \, 0\ \, 0\ \, 0\ \, 0\ \, 0\ \, 0\ \, 0\ \, 0\ \, 0\ \, 0\ \, 0\ \, 0\ \, 0\ \, 0\ \, 0\ \, 0\ \, 0\ \, 0\ \, 0\ \, 0\ \, 0\ \, 0\ \, 0\ \, 0\ \, 0\ \, 0\ \, 0\ \, 0\ \, 0\ \, 0\ \, 0\ \, 0\ \, 0$ 