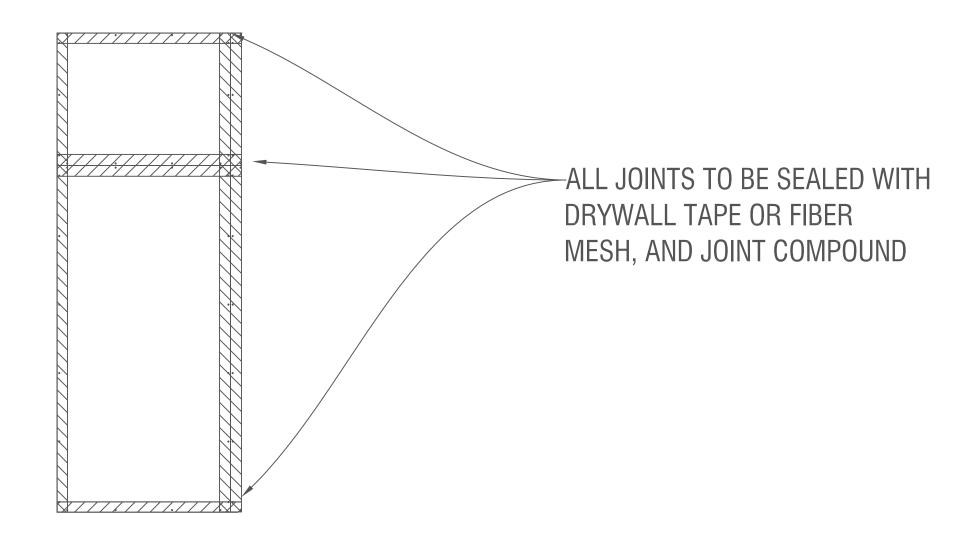

#### FINISHING DETAILS:

LAYER 1: WALL PUTTY/JOINT COMPOUND APPLIED AND SANDED

LAYER 2: WALL SEALER

LAYER 3: ANTI-BACTERIAL, ANTI-FUNGAL, SEMI-GLOSS, PURE WHITE

**PAINT** 

LAYER 4: ANTI-BACTERIAL, ANTI-FUNGAL, SEMI-GLOSS, PURE WHITE