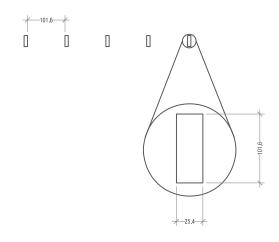

#### **Slatted Partition Details**

MATERIAL: KAPUR HARDWOOD OR SIMILAR

INDICATIVE DIMENSIONS:

CROSS SECTION: 1 X 4 IN (25.4 X 101.8 MM)

HEIGHT: CEILING HEIGHT

TREATMENT:
ANTI-FUNGAL TREATMENT
ANTI-TERMITE TREATMENT

FINISHING: 1000 GRIT SANDED 3 COAT SEMI-GLOSS POLYURETHANE VARNISH