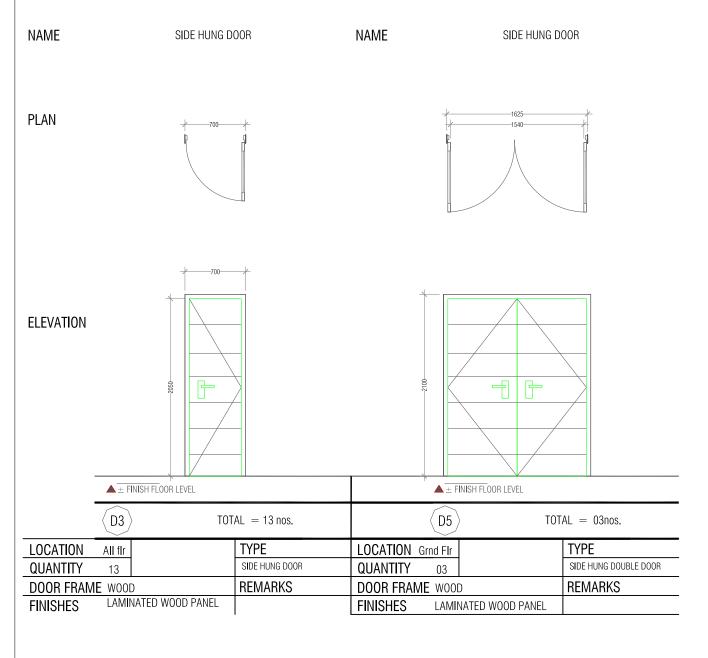

| Ground Floor Table Doors & Partitions  |       |          |  |  |
|----------------------------------------|-------|----------|--|--|
| Item                                   | Units | Quantity |  |  |
| Aluminum Partition -<br>Ceiling Height | m     | 51       |  |  |
| Door - D1                              | unit  | 1        |  |  |
| Door - D2                              | unit  | 1        |  |  |
| Door - D3                              | unit  | 4        |  |  |
| Door - D5                              | unit  | 1        |  |  |
| Door - SD1                             | unit  | 1        |  |  |

### **Door Schedule**

 $\ \ \, 0\ \, 0\ \, 0\ \, 0\ \, 0\ \, 0\ \, 0\ \, 0\ \, 0\ \, 0\ \, 0\ \, 0\ \, 0\ \, 0\ \, 0\ \, 0\ \, 0\ \, 0\ \, 0\ \, 0\ \, 0\ \, 0\ \, 0\ \, 0\ \, 0\ \, 0\ \, 0\ \, 0\ \, 0\ \, 0\ \, 0\ \, 0\ \, 0\ \, 0\ \, 0\ \, 0\ \, 0\ \, 0\ \, 0\ \, 0\ \, 0\ \, 0\ \, 0\ \, 0\ \, 0\ \, 0\ \, 0\ \, 0\ \, 0\ \, 0\ \, 0\ \, 0\ \, 0\ \, 0\ \, 0\ \, 0\ \, 0\ \, 0\ \, 0\ \, 0\ \, 0\ \, 0\ \, 0\ \, 0\ \, 0\ \, 0\ \, 0\ \, 0\ \, 0\ \, 0\ \, 0\ \, 0\ \, 0\ \, 0\ \, 0\ \, 0\ \, 0\ \, 0\ \, 0\ \, 0\ \, 0\ \, 0\ \, 0\ \, 0\ \, 0\ \, 0\ \, 0\ \, 0\ \, 0\ \, 0\ \, 0\ \, 0\ \, 0\ \, 0\ \, 0\ \, 0\ \, 0\ \, 0\ \, 0\ \, 0\ \, 0\ \, 0\ \, 0\ \, 0\ \, 0\ \, 0\ \, 0\ \, 0\ \, 0\ \, 0\ \, 0\ \, 0\ \, 0\ \, 0\ \, 0\ \, 0\ \, 0\ \, 0\ \, 0\ \, 0\ \, 0\ \, 0\ \, 0\ \, 0\ \, 0\ \, 0\ \, 0\ \, 0\ \, 0\ \, 0\ \, 0\ \, 0\ \, 0\ \, 0\ \, 0\ \, 0\ \, 0\ \, 0\ \, 0\ \, 0\ \, 0\ \, 0\ \, 0\ \, 0\ \, 0\ \, 0\ \, 0\ \, 0\ \, 0\ \, 0\ \, 0\ \, 0\ \, 0\ \, 0\ \, 0\ \, 0\ \, 0\ \, 0\ \, 0\ \, 0\ \, 0\ \, 0\ \, 0\ \, 0\ \, 0\ \, 0\ \, 0\ \, 0\ \, 0\ \, 0\ \, 0\ \, 0\ \, 0\ \, 0\ \, 0\ \, 0\ \, 0\ \, 0\ \, 0\ \, 0\ \, 0\ \, 0\ \, 0\ \, 0\ \, 0\ \, 0\ \, 0\ \, 0\ \, 0\ \, 0\ \, 0\ \, 0\ \, 0\ \, 0\ \, 0\ \, 0\ \, 0\ \, 0\ \, 0\ \, 0\ \, 0\ \, 0\ \, 0\ \, 0\ \, 0\ \, 0\ \, 0\ \, 0\ \, 0\ \, 0\ \, 0\ \, 0\ \, 0\ \, 0\ \, 0\ \, 0\ \, 0\ \, 0\ \, 0\ \, 0\ \, 0\ \, 0\ \, 0\ \, 0\ \, 0\ \, 0\ \, 0\ \, 0\ \, 0\ \, 0\ \, 0\ \, 0\ \, 0\ \, 0\ \, 0\ \, 0\ \, 0\ \, 0\ \, 0\ \, 0\ \, 0\ \, 0\ \, 0\ \, 0\ \, 0\ \, 0\ \, 0\ \, 0\ \, 0\ \, 0\ \, 0\ \, 0\ \, 0\ \, 0\ \, 0\ \, 0\ \, 0\ \, 0\ \, 0\ \, 0\ \, 0\ \, 0\ \, 0\ \, 0\ \, 0\ \, 0\ \, 0\ \, 0\ \, 0\ \, 0\ \, 0\ \, 0\ \, 0\ \, 0\ \, 0\ \, 0\ \, 0\ \, 0\ \, 0\ \, 0\ \, 0\ \, 0\ \, 0\ \, 0\ \, 0\ \, 0\ \, 0\ \, 0\ \, 0\ \, 0\ \, 0\ \, 0\ \, 0\ \, 0\ \, 0\ \, 0\ \, 0\ \, 0\ \, 0\ \, 0\ \, 0\ \, 0\ \, 0\ \, 0\ \, 0\ \, 0\ \, 0\ \, 0\ \, 0\ \, 0\ \, 0\ \, 0\ \, 0\ \, 0\ \, 0\ \, 0\ \, 0\ \, 0\ \, 0\ \, 0\ \, 0\ \, 0\ \, 0\ \, 0\ \, 0\ \, 0\ \, 0\ \, 0\ \, 0\ \, 0\ \, 0\ \, 0\ \, 0\ \, 0\ \, 0\ \, 0\ \, 0\ \, 0\ \, 0\ \, 0$ 