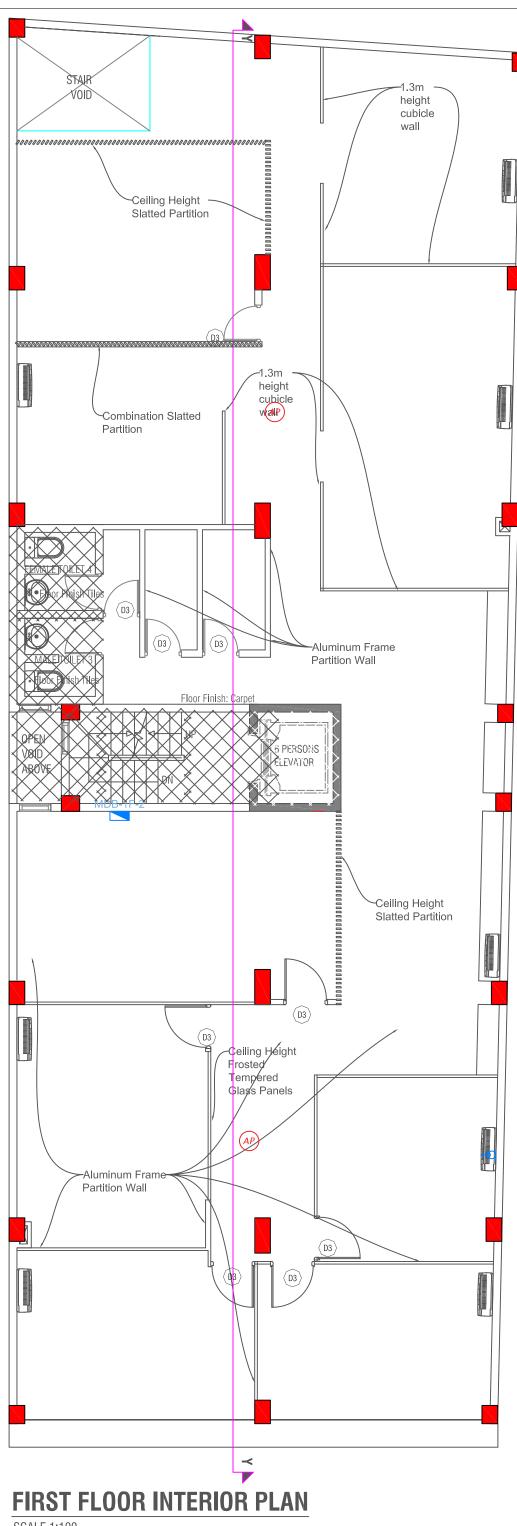

| SC | CALE 1 | :100 |   |   |   |   |
|----|--------|------|---|---|---|---|
| 0  | 0.5    | 1    | 2 | 3 | 4 | 5 |

| First Floor Table of Doors & Partitions |       |          |  |  |
|-----------------------------------------|-------|----------|--|--|
| Item                                    | Units | Quantity |  |  |
| Aluminum Partition -<br>Ceiling Height  | m     | 37       |  |  |
| Aluminum Partition -<br>1300mm Height   | m     | 22       |  |  |
| Door - D1                               | unit  | 0        |  |  |
| Door - D2                               | unit  | 0        |  |  |
| Door - D3                               | unit  | 9        |  |  |
| Door - D5                               | unit  | 0        |  |  |
| Door - SD1                              | unit  | 0        |  |  |