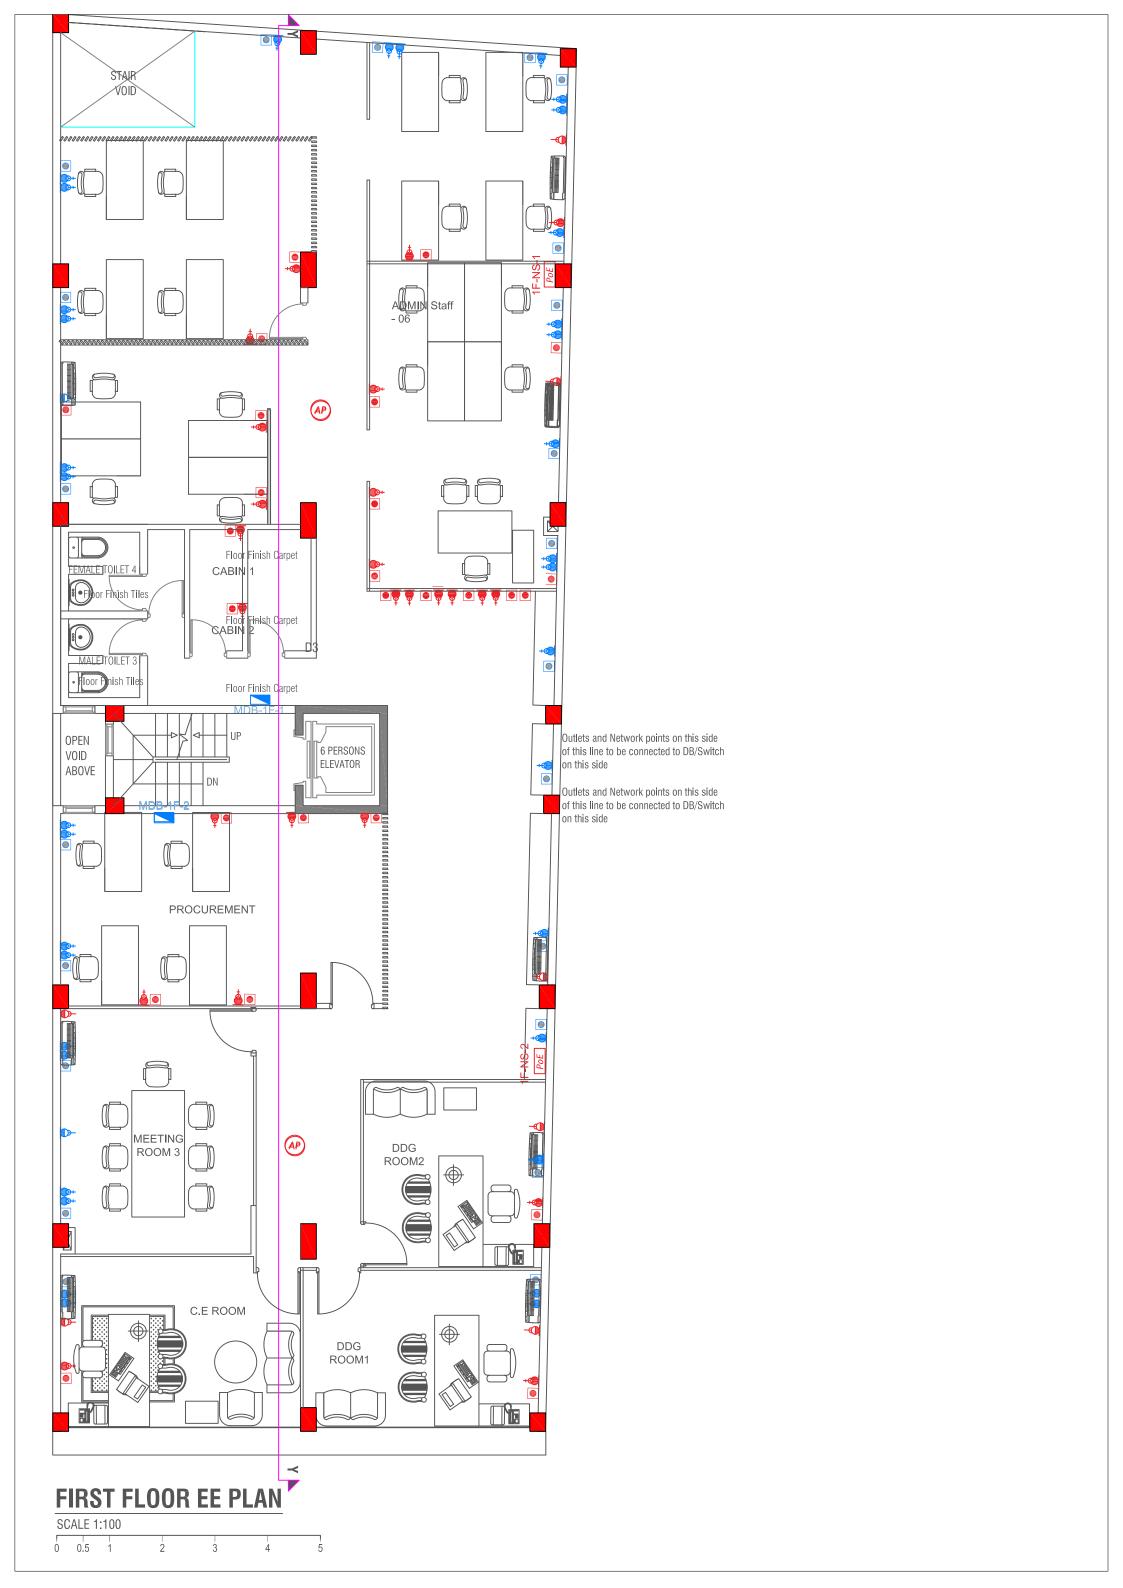

| SC | ALE 1 | :100 |   |   |   |   |
|----|-------|------|---|---|---|---|
| 0  | 0.5   | 1    | 2 | 3 | 4 | 5 |

- TELEPHONE/CAT6 SOCKET
- WALL SOCKET OUTLET (SINGLE 13A AT 300mm)
- WALL SOCKET OUTLET (DOUBLE 13A AT 300mm)
- WALL SOCKET OUTLET (DOUBLE 13A AT 1000mm)
- WALL SOCKET OUTLET (SINGLE 13A AT 2500mm)
- WALL SOCKET OUTLET 13A (DBL GNG)/WATER HEATER (TOILETS)
- SH SHAVER SOCKET OUTLET (SINGLE13A)
- WALL SOCKET OUTLET (SERVICE 15A)
- WALL SOCKET OUTLET 13A (ONE GANG)
- FOR HOOD(1800mm H) / IGNITION(300mmH)
- D-BOARD
- MAIN PANEL BOARD

#### ELECTRICAL LEGEND FOR NEW CONNECTIONS

- TELEPHONE/CAT6 SOCKET
- WALL SOCKET OUTLET (SINGLE 13A AT 300mm)
- WALL SOCKET OUTLET (DOUBLE 13A AT 300mm)
- WALL SOCKET OUTLET (DOUBLE 13A AT 1000mm)
- WALL SOCKET OUTLET (SINGLE 13A AT 2500mm)
- WALL SOCKET OUTLET 13A (DBL GNG)/WATER HEATER ( TOILETS )
- SHAVER SOCKET OUTLET (SINGLE13A)
- WALL SOCKET OUTLET (SERVICE 15A)
- WALL SOCKET OUTLET 13A (ONE GANG)
- FOR HOOD(1800mm H) / IGNITION(300mmH)
- D-BOARD
- MAIN PANEL BOARD
- PoE SWITCH
  - **CEILING MOUNTED WIRELESS AP**
- ACCESS CONTROL POINT