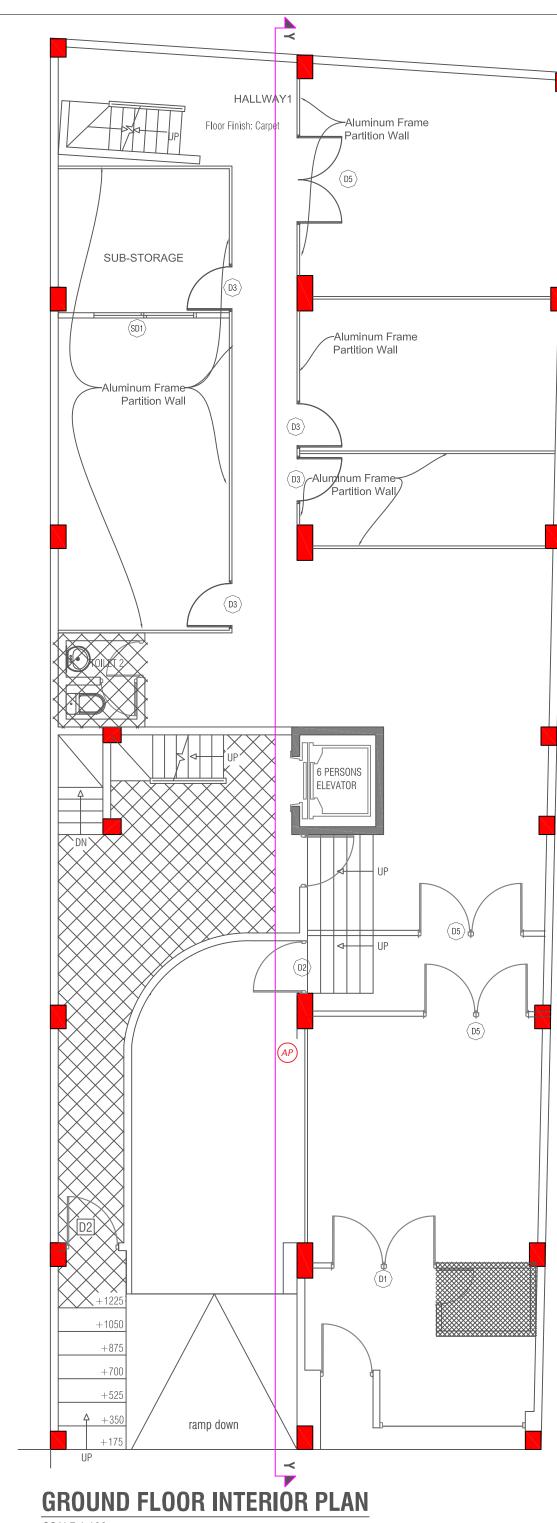

| Ground Floor Table Doors & Partitions  |       |          |  |  |
|----------------------------------------|-------|----------|--|--|
| Item                                   | Units | Quantity |  |  |
| Aluminum Partition -<br>Ceiling Height | m     | 51       |  |  |
| Door - D1                              | unit  | 1        |  |  |
| Door - D2                              | unit  | 1        |  |  |
| Door - D3                              | unit  | 4        |  |  |
| Door - D5                              | unit  | 1        |  |  |
| Door - SD1                             | unit  | 1        |  |  |