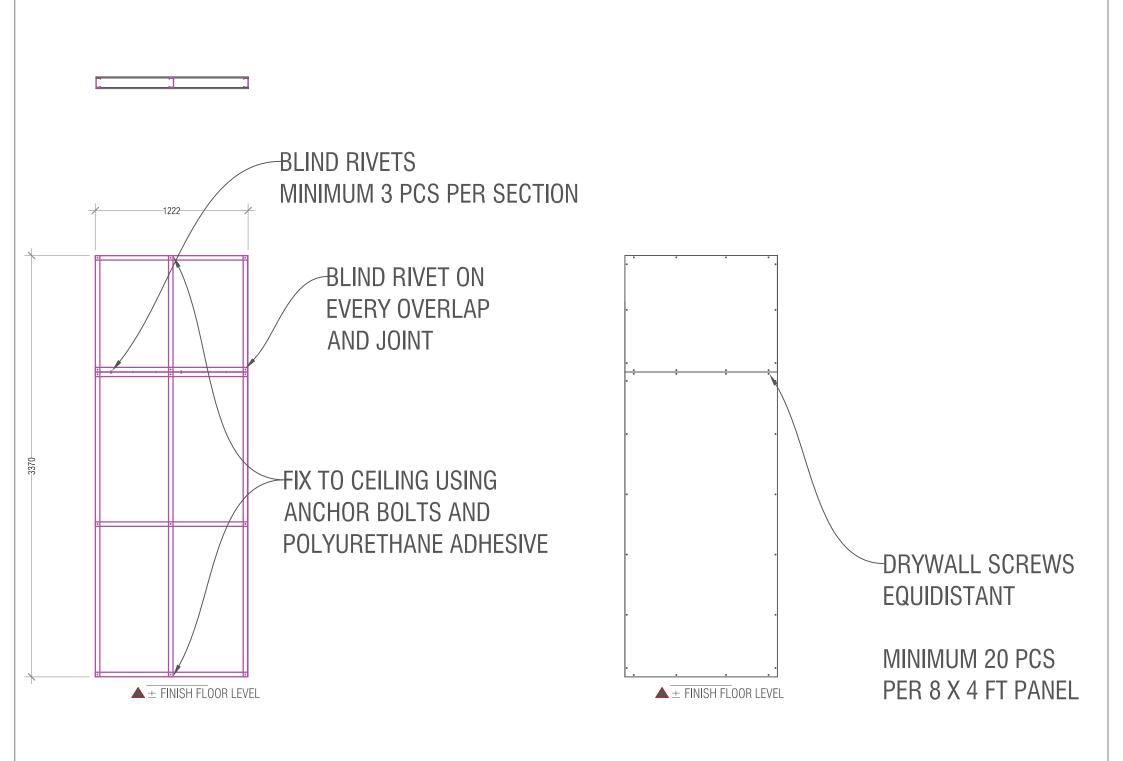

### 1st Floor Partition and Frame Detail

ALUMINUM CHANNELS (GRND FLOOR)
3 X 3 METER SEGMENT
16 CHANNELS

BLIND RIVET (GRND FLOOR)
3 X 3 METER SEGMENT
55 BLIND RIVETS

DRYWALL SCREW (GRND FLOOR)
3 X 3 METER SEGMENT
98 SCREWS

PVC BOARD (GRND FLOOR) 3 X 3 METER SEGMENT 8 (4x8 ft) PANELS