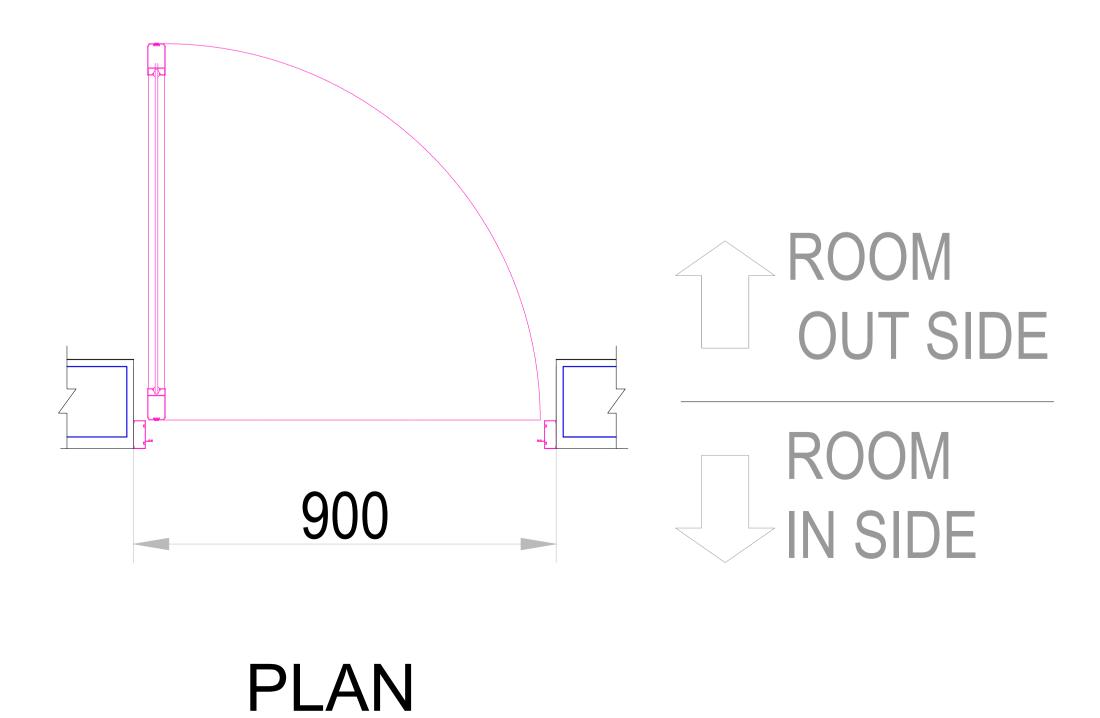

|                                 | <u>DOOR</u>                                                                                                                                                                                                                                                                                                                                                                                                                                                                                                                                                                                                                   |                |       |  |  |
|---------------------------------|-------------------------------------------------------------------------------------------------------------------------------------------------------------------------------------------------------------------------------------------------------------------------------------------------------------------------------------------------------------------------------------------------------------------------------------------------------------------------------------------------------------------------------------------------------------------------------------------------------------------------------|----------------|-------|--|--|
| A<br>('<br>w<br>to<br>s<br>a    | <b>General Aluminum Door</b> , Fabricate and fix in position the aluminum doors and frame - aluminum door white powder coated, 60-80 micron, 1.5mm profile thickness) using recommended material with specified fixtures as shown in approved working drawings and installation should be as per echnical specifications. Rates shall include for locks, latches, closures, pull handles, bolts, hinges, crews, washer and all door and window hardware and these materials should be of ss steel ccording to drawing and of superior quality.  a) All door and window frames and panels shall be as specified in the drawing |                |       |  |  |
| 4.1 <u>D</u>                    | <u>Door</u>                                                                                                                                                                                                                                                                                                                                                                                                                                                                                                                                                                                                                   |                |       |  |  |
|                                 | 01, Aluminum 60-80 Micron, white powder coated door 2200 x 1500 mm with panels as per lrawings                                                                                                                                                                                                                                                                                                                                                                                                                                                                                                                                | no             | 1.00  |  |  |
| 1711                            | Aluminum 60-80 Micron, white powder coated door 2100 x 800 mm with panels as per lrawings                                                                                                                                                                                                                                                                                                                                                                                                                                                                                                                                     | no             | 2.00  |  |  |
|                                 | TILING                                                                                                                                                                                                                                                                                                                                                                                                                                                                                                                                                                                                                        |                |       |  |  |
| P<br>s<br>n<br>r<br>R<br>p<br>e | General Prepare surface for approved bedding tiles with reach bedding materials as per the technical pecifications & approved working drawings, fix tiles with ct grout in a precise manner to naintain correct alignment, applying tile grout and wiping any excess grout to ensure the equired standards of finished works.  Rates shall include for: fixing, bedding, grouting, and pointing materials; making good around pipes, sanitary fixtures, and similar; cleaning down and polishing any other similar works to insure the required finish.  All tiles shall be homogeneous or equivalent.                        |                |       |  |  |
| 5.1                             | Floor finish                                                                                                                                                                                                                                                                                                                                                                                                                                                                                                                                                                                                                  |                |       |  |  |
| (1) 3                           | 00x300 skid resistant homogeneous floor tiles, Toilet area.                                                                                                                                                                                                                                                                                                                                                                                                                                                                                                                                                                   |                |       |  |  |
| (2) G                           | Ground Floor, Toilet                                                                                                                                                                                                                                                                                                                                                                                                                                                                                                                                                                                                          | m <sup>2</sup> | 4.71  |  |  |
| (1) 3                           | Wall finish 100x300 mm glazed white ceramic wall tiles, 10ilet, 2.8Meter height.                                                                                                                                                                                                                                                                                                                                                                                                                                                                                                                                              | $m^2$          | 21.07 |  |  |
| (-) 1                           | *                                                                                                                                                                                                                                                                                                                                                                                                                                                                                                                                                                                                                             |                |       |  |  |
|                                 | PAINTING PAINTING                                                                                                                                                                                                                                                                                                                                                                                                                                                                                                                                                                                                             |                |       |  |  |
| 7.0 <u>G</u>                    | General                                                                                                                                                                                                                                                                                                                                                                                                                                                                                                                                                                                                                       |                |       |  |  |

ELEVATION-ROOM OUT SIDE