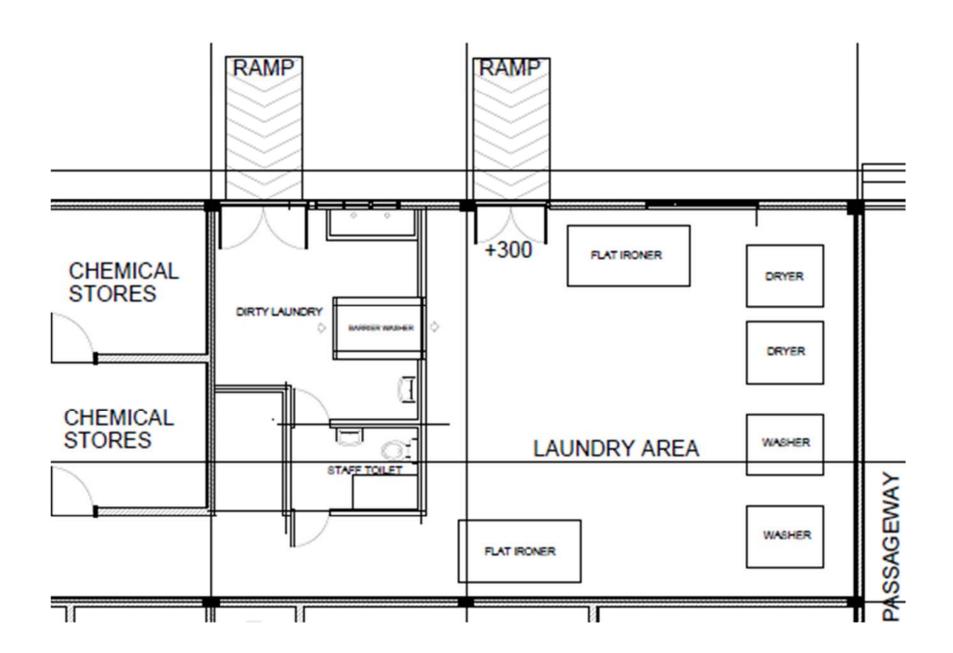

-------------------------------------------------------------------------------------|--------------|--------------|--|--|--|
| 8.6<br>(1)<br>(2) | Pipe work Completion of pipe works and Connect Sewer pipe to existing system100mm dia UPVC to existing system. Completion of pipe works and Connect Waste disposal pipe 75mm dia UPVC to existing system. ( toilet)                                              | Item<br>Item | 1.00<br>1.00 |  |  |  |
| <b>8.7</b> (1)    | Inspection Chambers Inspection chambers in reinforced concrete complete including all pipe connections and similar from building and to septic tanks                                                                                                             | no           | 2.00         |  |  |  |







ELEVATION-ROOM OUT SIDE