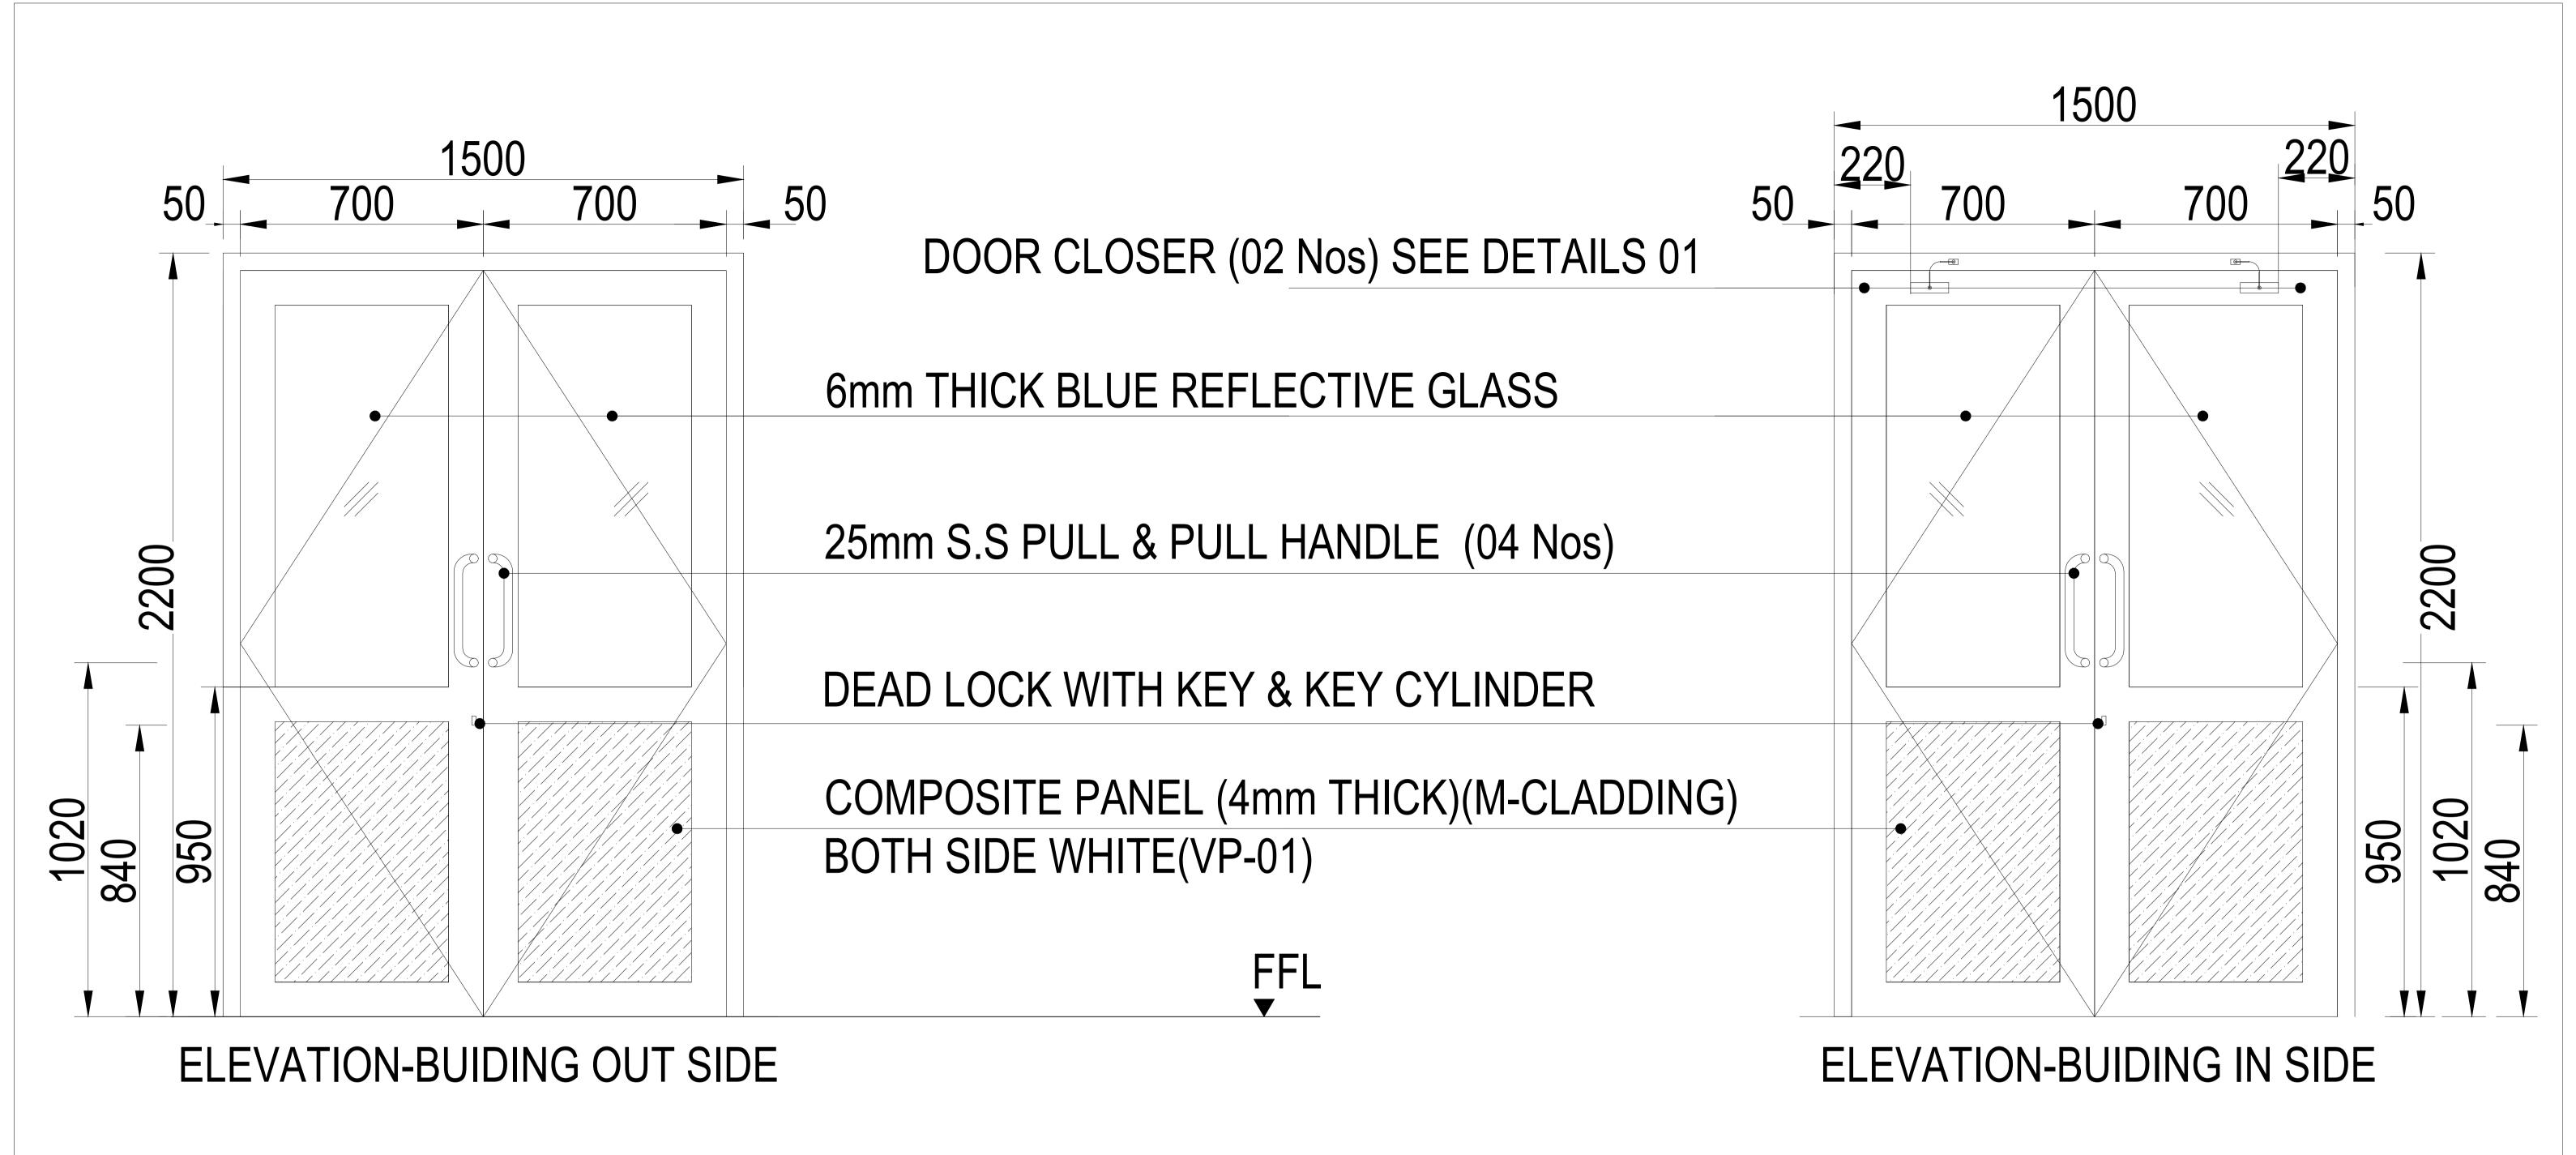

|                                 | <u>DOOR</u>                                                                                                                                                                                                                                                                                                                                                                                                                                                                                                                                                                                                                   |                |       |  |  |
|---------------------------------|-------------------------------------------------------------------------------------------------------------------------------------------------------------------------------------------------------------------------------------------------------------------------------------------------------------------------------------------------------------------------------------------------------------------------------------------------------------------------------------------------------------------------------------------------------------------------------------------------------------------------------|----------------|-------|--|--|
| A<br>('<br>w<br>to<br>s<br>a    | <b>General Aluminum Door</b> , Fabricate and fix in position the aluminum doors and frame - aluminum door white powder coated, 60-80 micron, 1.5mm profile thickness) using recommended material with specified fixtures as shown in approved working drawings and installation should be as per echnical specifications. Rates shall include for locks, latches, closures, pull handles, bolts, hinges, crews, washer and all door and window hardware and these materials should be of ss steel ccording to drawing and of superior quality.  a) All door and window frames and panels shall be as specified in the drawing |                |       |  |  |
| 4.1 <u>D</u>                    | <u>Door</u>                                                                                                                                                                                                                                                                                                                                                                                                                                                                                                                                                                                                                   |                |       |  |  |
|                                 | 01, Aluminum 60-80 Micron, white powder coated door 2200 x 1500 mm with panels as per lrawings                                                                                                                                                                                                                                                                                                                                                                                                                                                                                                                                | no             | 1.00  |  |  |
| 1711                            | Aluminum 60-80 Micron, white powder coated door 2100 x 800 mm with panels as per lrawings                                                                                                                                                                                                                                                                                                                                                                                                                                                                                                                                     | no             | 2.00  |  |  |
|                                 | TILING                                                                                                                                                                                                                                                                                                                                                                                                                                                                                                                                                                                                                        |                |       |  |  |
| P<br>s<br>n<br>r<br>R<br>p<br>e | General Prepare surface for approved bedding tiles with reach bedding materials as per the technical pecifications & approved working drawings, fix tiles with ct grout in a precise manner to naintain correct alignment, applying tile grout and wiping any excess grout to ensure the equired standards of finished works.  Rates shall include for: fixing, bedding, grouting, and pointing materials; making good around pipes, sanitary fixtures, and similar; cleaning down and polishing any other similar works to insure the required finish.  All tiles shall be homogeneous or equivalent.                        |                |       |  |  |
| 5.1                             | Floor finish                                                                                                                                                                                                                                                                                                                                                                                                                                                                                                                                                                                                                  |                |       |  |  |
| (1) 3                           | 00x300 skid resistant homogeneous floor tiles, Toilet area.                                                                                                                                                                                                                                                                                                                                                                                                                                                                                                                                                                   |                |       |  |  |
| (2) G                           | Ground Floor, Toilet                                                                                                                                                                                                                                                                                                                                                                                                                                                                                                                                                                                                          | m <sup>2</sup> | 4.71  |  |  |
| (1) 3                           | Wall finish 100x300 mm glazed white ceramic wall tiles, 10ilet, 2.8Meter height.                                                                                                                                                                                                                                                                                                                                                                                                                                                                                                                                              | $m^2$          | 21.07 |  |  |
| (-) 1                           | *                                                                                                                                                                                                                                                                                                                                                                                                                                                                                                                                                                                                                             |                |       |  |  |
|                                 | PAINTING PAINTING                                                                                                                                                                                                                                                                                                                                                                                                                                                                                                                                                                                                             |                |       |  |  |
| 7.0 <u>G</u>                    | General                                                                                                                                                                                                                                                                                                                                                                                                                                                                                                                                                                                                                       |                |       |  |  |