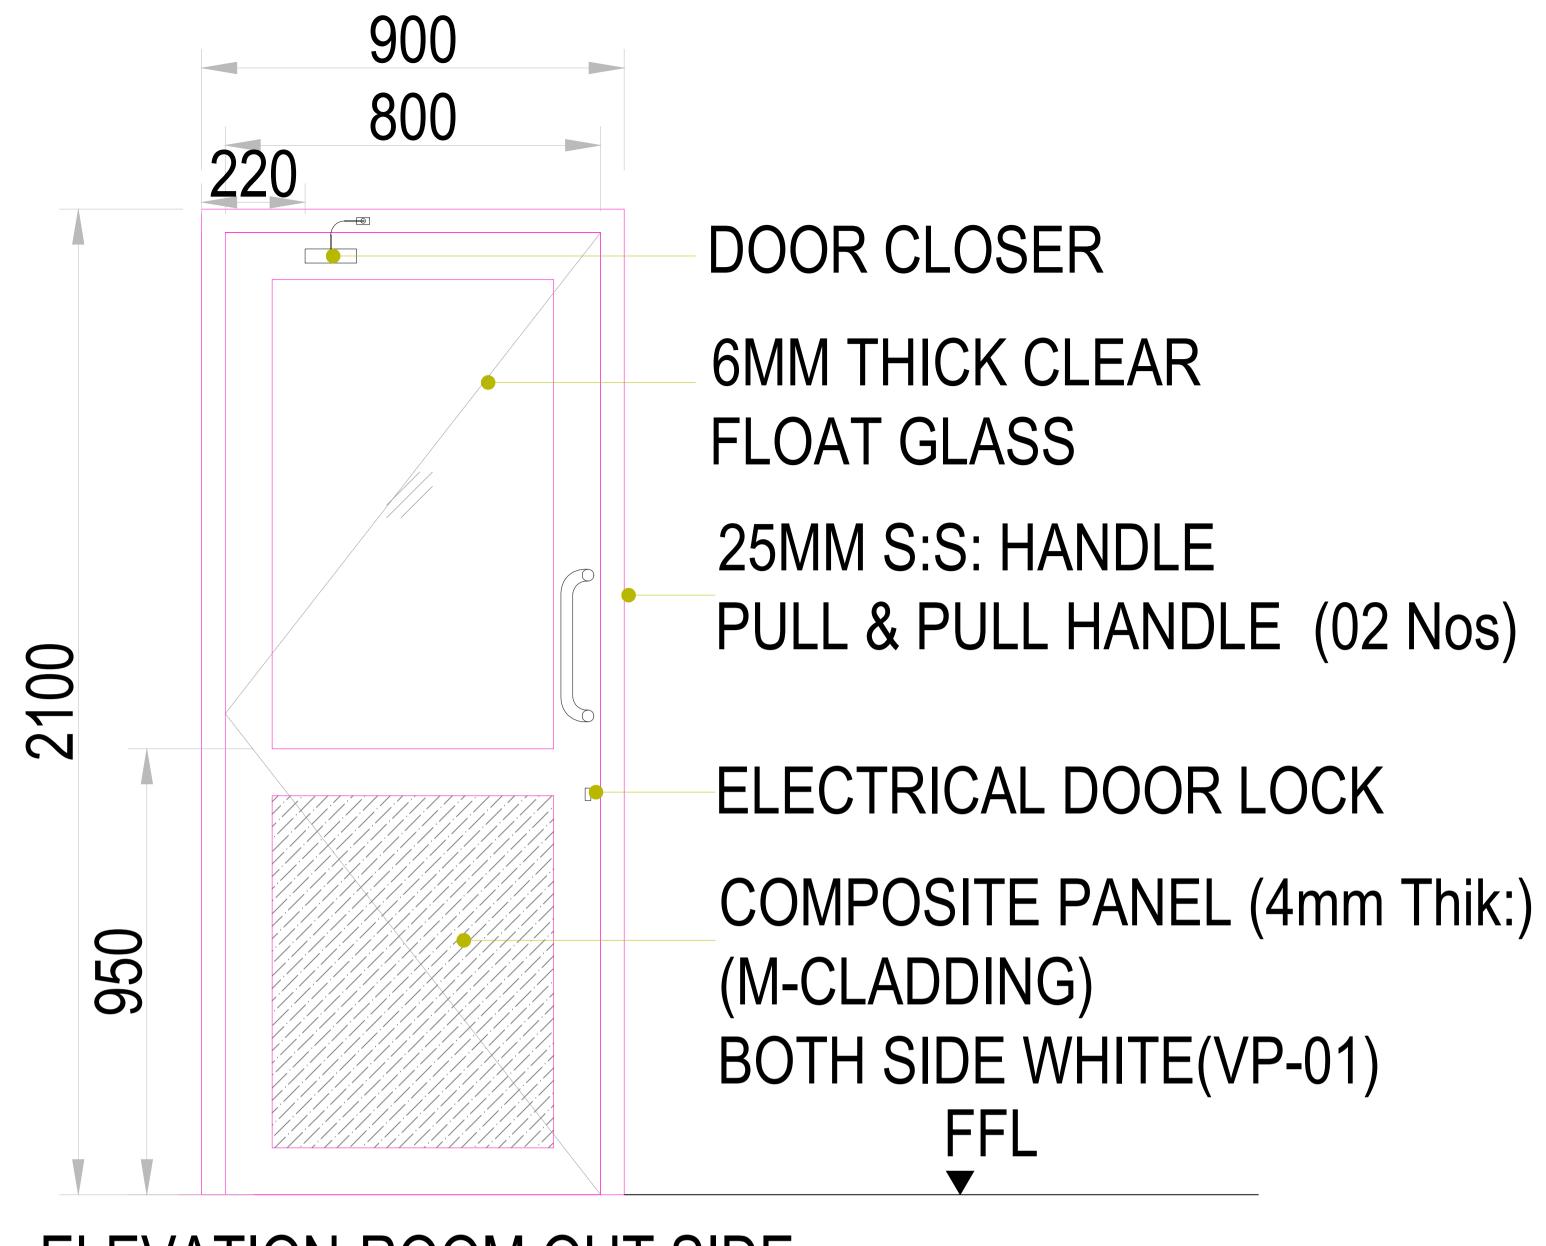

|                                 | <u>DOOR</u>                                                                                                                                                                                                                                                                                                                                                                                                                                                                                                                                                                                                                   |                |       |  |  |
|---------------------------------|-------------------------------------------------------------------------------------------------------------------------------------------------------------------------------------------------------------------------------------------------------------------------------------------------------------------------------------------------------------------------------------------------------------------------------------------------------------------------------------------------------------------------------------------------------------------------------------------------------------------------------|----------------|-------|--|--|
| A<br>('<br>w<br>to<br>s<br>a    | <b>General Aluminum Door</b> , Fabricate and fix in position the aluminum doors and frame - aluminum door white powder coated, 60-80 micron, 1.5mm profile thickness) using recommended material with specified fixtures as shown in approved working drawings and installation should be as per echnical specifications. Rates shall include for locks, latches, closures, pull handles, bolts, hinges, crews, washer and all door and window hardware and these materials should be of ss steel ccording to drawing and of superior quality.  a) All door and window frames and panels shall be as specified in the drawing |                |       |  |  |
| 4.1 <u>D</u>                    | <u>Door</u>                                                                                                                                                                                                                                                                                                                                                                                                                                                                                                                                                                                                                   |                |       |  |  |
|                                 | 01, Aluminum 60-80 Micron, white powder coated door 2200 x 1500 mm with panels as per lrawings                                                                                                                                                                                                                                                                                                                                                                                                                                                                                                                                | no             | 1.00  |  |  |
| 1711                            | Aluminum 60-80 Micron, white powder coated door 2100 x 800 mm with panels as per lrawings                                                                                                                                                                                                                                                                                                                                                                                                                                                                                                                                     | no             | 2.00  |  |  |
|                                 | TILING                                                                                                                                                                                                                                                                                                                                                                                                                                                                                                                                                                                                                        |                |       |  |  |
| P<br>s<br>n<br>r<br>R<br>p<br>e | General Prepare surface for approved bedding tiles with reach bedding materials as per the technical pecifications & approved working drawings, fix tiles with ct grout in a precise manner to naintain correct alignment, applying tile grout and wiping any excess grout to ensure the equired standards of finished works.  Rates shall include for: fixing, bedding, grouting, and pointing materials; making good around pipes, sanitary fixtures, and similar; cleaning down and polishing any other similar works to insure the required finish.  All tiles shall be homogeneous or equivalent.                        |                |       |  |  |
| 5.1                             | Floor finish                                                                                                                                                                                                                                                                                                                                                                                                                                                                                                                                                                                                                  |                |       |  |  |
| (1) 3                           | 00x300 skid resistant homogeneous floor tiles, Toilet area.                                                                                                                                                                                                                                                                                                                                                                                                                                                                                                                                                                   |                |       |  |  |
| (2) G                           | Ground Floor, Toilet                                                                                                                                                                                                                                                                                                                                                                                                                                                                                                                                                                                                          | m <sup>2</sup> | 4.71  |  |  |
| (1) 3                           | Wall finish 100x300 mm glazed white ceramic wall tiles, 10ilet, 2.8Meter height.                                                                                                                                                                                                                                                                                                                                                                                                                                                                                                                                              | $m^2$          | 21.07 |  |  |
| (-) 1                           | *                                                                                                                                                                                                                                                                                                                                                                                                                                                                                                                                                                                                                             |                |       |  |  |
|                                 | PAINTING PAINTING                                                                                                                                                                                                                                                                                                                                                                                                                                                                                                                                                                                                             |                |       |  |  |
| 7.0 <u>G</u>                    | General                                                                                                                                                                                                                                                                                                                                                                                                                                                                                                                                                                                                                       |                |       |  |  |

ELEVATION-ROOM OUT SIDE