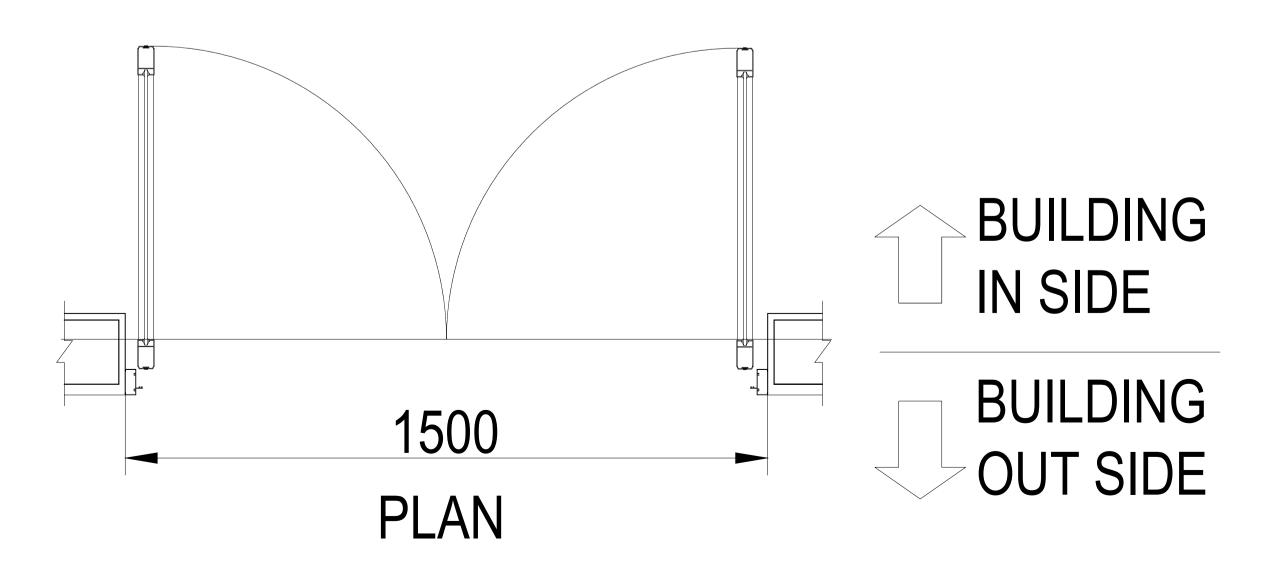

|                                 | <u>DOOR</u>                                                                                                                                                                                                                                                                                                                                                                                                                                                                                                                                                                                                                   |                |       |  |  |
|---------------------------------|-------------------------------------------------------------------------------------------------------------------------------------------------------------------------------------------------------------------------------------------------------------------------------------------------------------------------------------------------------------------------------------------------------------------------------------------------------------------------------------------------------------------------------------------------------------------------------------------------------------------------------|----------------|-------|--|--|
| A<br>('<br>w<br>to<br>s<br>a    | <b>General Aluminum Door</b> , Fabricate and fix in position the aluminum doors and frame - aluminum door white powder coated, 60-80 micron, 1.5mm profile thickness) using recommended material with specified fixtures as shown in approved working drawings and installation should be as per echnical specifications. Rates shall include for locks, latches, closures, pull handles, bolts, hinges, crews, washer and all door and window hardware and these materials should be of ss steel ccording to drawing and of superior quality.  a) All door and window frames and panels shall be as specified in the drawing |                |       |  |  |
| 4.1 <u>D</u>                    | <u>Door</u>                                                                                                                                                                                                                                                                                                                                                                                                                                                                                                                                                                                                                   |                |       |  |  |
|                                 | 01, Aluminum 60-80 Micron, white powder coated door 2200 x 1500 mm with panels as per lrawings                                                                                                                                                                                                                                                                                                                                                                                                                                                                                                                                | no             | 1.00  |  |  |
| 1711                            | Aluminum 60-80 Micron, white powder coated door 2100 x 800 mm with panels as per lrawings                                                                                                                                                                                                                                                                                                                                                                                                                                                                                                                                     | no             | 2.00  |  |  |
|                                 | TILING                                                                                                                                                                                                                                                                                                                                                                                                                                                                                                                                                                                                                        |                |       |  |  |
| P<br>s<br>n<br>r<br>R<br>p<br>e | General Prepare surface for approved bedding tiles with reach bedding materials as per the technical pecifications & approved working drawings, fix tiles with ct grout in a precise manner to naintain correct alignment, applying tile grout and wiping any excess grout to ensure the equired standards of finished works.  Rates shall include for: fixing, bedding, grouting, and pointing materials; making good around pipes, sanitary fixtures, and similar; cleaning down and polishing any other similar works to insure the required finish.  All tiles shall be homogeneous or equivalent.                        |                |       |  |  |
| 5.1                             | Floor finish                                                                                                                                                                                                                                                                                                                                                                                                                                                                                                                                                                                                                  |                |       |  |  |
| (1) 3                           | 00x300 skid resistant homogeneous floor tiles, Toilet area.                                                                                                                                                                                                                                                                                                                                                                                                                                                                                                                                                                   |                |       |  |  |
| (2) G                           | Ground Floor, Toilet                                                                                                                                                                                                                                                                                                                                                                                                                                                                                                                                                                                                          | m <sup>2</sup> | 4.71  |  |  |
| (1) 3                           | Wall finish 100x300 mm glazed white ceramic wall tiles, 10ilet, 2.8Meter height.                                                                                                                                                                                                                                                                                                                                                                                                                                                                                                                                              | $m^2$          | 21.07 |  |  |
| (-) 1                           | *                                                                                                                                                                                                                                                                                                                                                                                                                                                                                                                                                                                                                             |                |       |  |  |
|                                 | PAINTING PAINTING                                                                                                                                                                                                                                                                                                                                                                                                                                                                                                                                                                                                             |                |       |  |  |
| 7.0 <u>G</u>                    | General                                                                                                                                                                                                                                                                                                                                                                                                                                                                                                                                                                                                                       |                |       |  |  |