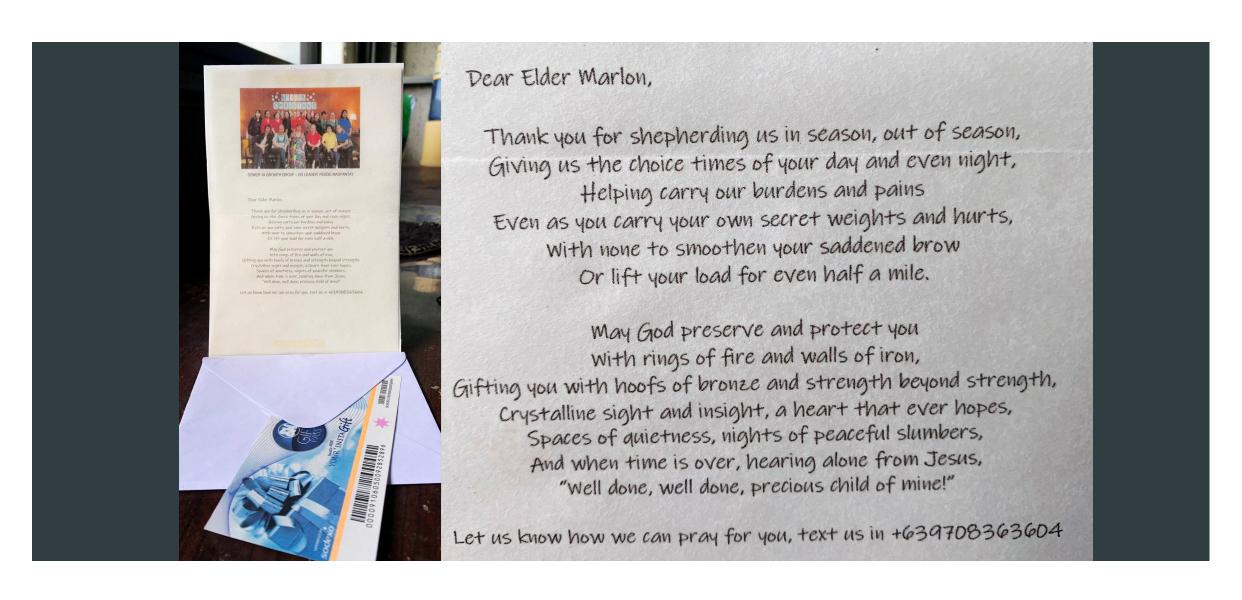

# The Shepherd's Voice

by Elder Marlon Roldan

# **PRICELESS**

The lowest point and darkest moment in the new movement that Jesus Christ was starting was the day he died. Almost all his followers were hiding for fear of their lives, only very few stayed until the end, a couple of women. But the darkest time of night breaks forth in glorious dawn. A new world, a new dispensation, a great transformation was beginning where heaven is now about to be experienced in the world and affairs of man.

The first to experience the new arrangement where mercy and grace reigns supreme are those who remained faithful even in the darkest and most difficult ordeal. It was the women who went to the tomb only to find it empty. They were the first to hear the good news. He is not dead, he is alive.

This is what we see now in our church. In the darkest days of this pandemic the women are ever vigilant in worship, study of the word, and practical acts of love and mercy especially unto the least of Christ's brethren. The biggest sector, the greater contribution that carries so many of us through, are spearheaded by the women, and it has been my privilege and am greatly thankful to be a recent recipient of great kindness from the women of GCF.

To all those who carry and contribute to the women's ministry, may God repay your kindness to the tribe of Levi a hundred fold.