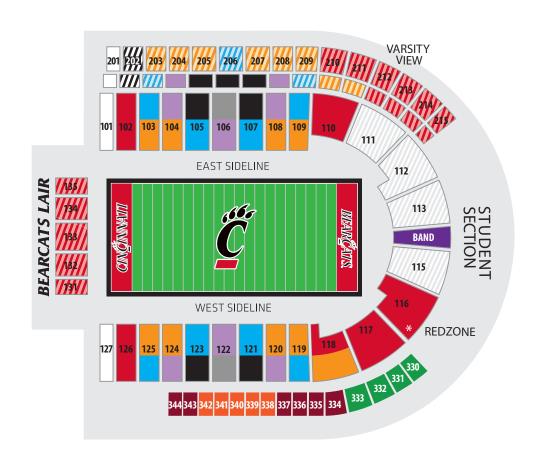

## SEASON TICKETS & PER SEAT PAYMENTS NIPPERT STADIUM

|                             | PRIORITY TICKET PRICE SEATING PAYMENT (PER SEAT) (PER SEAT)                                                                                                                                  | TOTAL COST                                                                                                                                                                                                                                                                                                                                                                                                          |
|-----------------------------|----------------------------------------------------------------------------------------------------------------------------------------------------------------------------------------------|---------------------------------------------------------------------------------------------------------------------------------------------------------------------------------------------------------------------------------------------------------------------------------------------------------------------------------------------------------------------------------------------------------------------|
| SCHOLARSHIP CLUB            | \$600 + \$1600 =                                                                                                                                                                             | \$2200                                                                                                                                                                                                                                                                                                                                                                                                              |
| SCHOLARSHIP CLUB            | \$600 + \$1300 =                                                                                                                                                                             | \$1900                                                                                                                                                                                                                                                                                                                                                                                                              |
| SCHOLARSHIP CLUB            | \$600 + \$1000 =                                                                                                                                                                             | \$1600                                                                                                                                                                                                                                                                                                                                                                                                              |
| PREMIUM                     | \$350 + \$400 =                                                                                                                                                                              | \$750                                                                                                                                                                                                                                                                                                                                                                                                               |
| PRIME                       | \$350 + \$300 =                                                                                                                                                                              | \$650                                                                                                                                                                                                                                                                                                                                                                                                               |
| SELECT                      | \$350 + \$150 =                                                                                                                                                                              | \$500                                                                                                                                                                                                                                                                                                                                                                                                               |
| LOWER SIDELINE              | \$275 + \$75 =                                                                                                                                                                               | \$350                                                                                                                                                                                                                                                                                                                                                                                                               |
| UPPER SIDELINE              | \$200 + \$75 =                                                                                                                                                                               | \$275                                                                                                                                                                                                                                                                                                                                                                                                               |
| LOWER SIDELINE              | \$275 + \$50 =                                                                                                                                                                               | \$325                                                                                                                                                                                                                                                                                                                                                                                                               |
| UPPER SIDELINE              | \$200 + \$50 =                                                                                                                                                                               | \$250                                                                                                                                                                                                                                                                                                                                                                                                               |
| REDZONE                     | \$175 + \$25 =                                                                                                                                                                               | \$200                                                                                                                                                                                                                                                                                                                                                                                                               |
| BEARCATS YOUNG ALUM         | \$75 + \$25 =                                                                                                                                                                                | \$100                                                                                                                                                                                                                                                                                                                                                                                                               |
| VARSITY VIEW/ BEARCATS LAIR | \$125 + \$25 =                                                                                                                                                                               | \$150                                                                                                                                                                                                                                                                                                                                                                                                               |
| COACH'S CORNER              | \$99 + \$0 =                                                                                                                                                                                 | \$99                                                                                                                                                                                                                                                                                                                                                                                                                |
| FAMILY SECTION              | \$99 (Adult)/\$75 (                                                                                                                                                                          | Child)                                                                                                                                                                                                                                                                                                                                                                                                              |
|                             | SCHOLARSHIP CLUB  SCHOLARSHIP CLUB  PREMIUM  PRIME  SELECT  LOWER SIDELINE  UPPER SIDELINE  UPPER SIDELINE  UPPER SIDELINE  BEARCATS YOUNG ALUM  VARSITY VIEW/ BEARCATS LAIR  COACH'S CORNER | SCHOLARSHIP CLUB \$600 + \$1600 =  SCHOLARSHIP CLUB \$600 + \$1300 =  SCHOLARSHIP CLUB \$600 + \$1000 =  PREMIUM \$350 + \$400 =  PRIME \$350 + \$300 =  SELECT \$350 + \$150 =  LOWER SIDELINE \$275 + \$75 =  UPPER SIDELINE \$200 + \$75 =  LOWER SIDELINE \$275 + \$50 =  UPPER SIDELINE \$275 + \$50 =  UPPER SIDELINE \$275 + \$50 =  VARSITY VIEW/ BEARCATS LAIR \$125 + \$25 =  COACH'S CORNER \$99 + \$0 = |