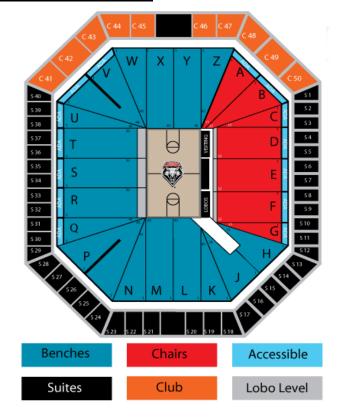

| Men's MWC Plan Prices |                      |                |              |          |            |  |  |  |
|-----------------------|----------------------|----------------|--------------|----------|------------|--|--|--|
| Seat Category         |                      |                | Ticket Price | Donation | Total Cost |  |  |  |
| Chair backs           | Sec C-G              | 11-21          | \$306        | \$500    | \$806      |  |  |  |
|                       |                      | 5-10           | \$252        | \$250    | \$502      |  |  |  |
|                       | Sec A-B              | 11-21          | \$306        | \$250    | \$556      |  |  |  |
|                       |                      | 5-10           | \$252        | \$125    | \$377      |  |  |  |
| Bench                 | Sec H-X              | 26-33          | \$225        | \$0      | \$225      |  |  |  |
|                       |                      | 11-25          | \$207        | \$0      | \$207      |  |  |  |
|                       |                      | 1-10           | \$153        | \$0      | \$153      |  |  |  |
| Value Bench           | Sec K-N<br>Rows 1-10 | Adult          | \$99         | \$0      | \$99       |  |  |  |
|                       |                      | Family<br>Pack | \$306        | \$0      | \$306      |  |  |  |
| U.S. Bank Club Level  |                      | All rows       | \$504        | -        | \$504      |  |  |  |

| Women's MWC Plan Prices |                  |       |             |             |             |  |  |  |  |
|-------------------------|------------------|-------|-------------|-------------|-------------|--|--|--|--|
| Seat Category           |                  |       | Adult Price | Youth Price | Family Pack |  |  |  |  |
| Chair backs             | Sec A-G          | 5-16  | \$90        | -           | -           |  |  |  |  |
| Bench                   | Sec R-T          | 26-36 | \$90        | \$45        | \$162       |  |  |  |  |
|                         |                  | 11-25 | \$63        | \$36        | \$144       |  |  |  |  |
|                         |                  | 1-10  | \$54        | \$27        | \$126       |  |  |  |  |
|                         | Sec H-Q<br>& U-Z | 34-45 | \$90        | \$45        | \$162       |  |  |  |  |
|                         |                  | 11-33 | \$63        | \$36        | \$144       |  |  |  |  |
|                         |                  | 1-10  | \$54        | \$27        | \$126       |  |  |  |  |