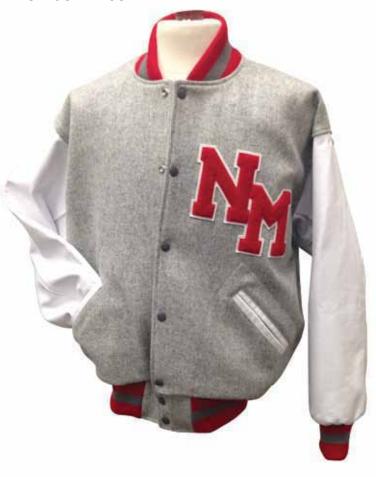

#### **Athletic Award Jacket**

Traditional letter jacket with grey melton wool body and genuine leather sleeves.

#### \$149/\$199\*

\*Non-Member Price