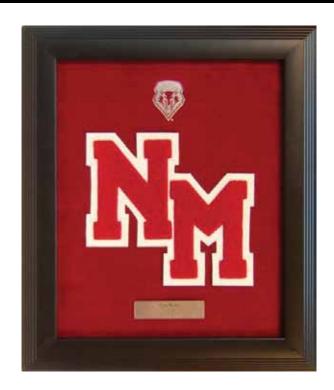

#### **Letterwinner Framed Chenille**

Custom New Mexico chenille framed with gold leaf imprint and engraved name plate.

#### \$89/\$139\*

\*Non-Member Price