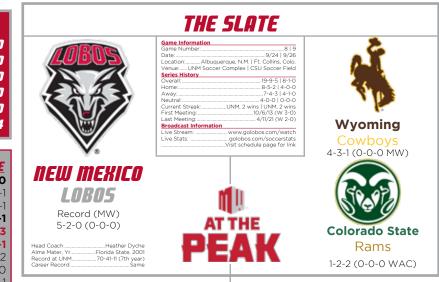

### KICKING OFF

The Lobos went on the road for three matches, and they took all three, extending their winning streak to four straight matches.

In the only game of the week last week, UNM got first half goals from Zaria Katesigwa and Molly Myers and an insurance goal from Jadyn Edwards as UNM took its 10th match against the New Mexico State Aggies in 11 tries.

The Lobos improved to 5-2-0 on the season, and ended the non-conference portion of the schedule with a winning record for the fifth straight season (there was no non-conference season in 2020).

Now, UNM will begin defense of its 2020 Mountain West title.

The Lobos will open with a split weekend, starting at home on Friday night at 7:30 pm against Wyoming and then traveling to Colorado State on Sunday for a 1 pm match in Ft. Collins.

The Lobos will face Wyoming for the 34th time in history, and UNM owns a 19-9-5 record against UW, including wins in the last four matches. UNM then heads to Fort Collins for the backhalf of the weekend series, taking on the CSU Rams. All-time, UNM is 9-1-0 against CSU.

Wyoming opened the season 3-0-0 but is just 1-3-1 since then, the win a 3-1 win over Idaho State. CSU has only played five matches (a sixth against Colorado got rained out. CSU's lone win is also against Idaho State, winning 6-0.