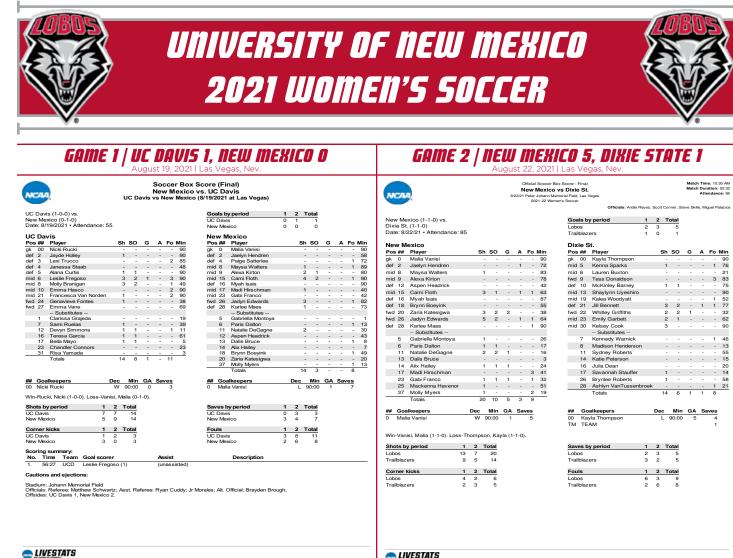

#### 2021-22 New Mexico Women's Soccer Game Results All games

Page 1/1 as of Sep 20, 2021

| ate        | Opponent          |   | Score | Overall | Conf  | Att. | Goals Scored                                                                                       |
|------------|-------------------|---|-------|---------|-------|------|----------------------------------------------------------------------------------------------------|
| 08/19/2021 | vs UC Davis       | L | 0-1   | 0-1-0   | 0-0-0 | 55   | -                                                                                                  |
| 08/22/2021 | vs Dixie St.      | W | 5-1   | 1-1-0   | 0-0-0 | 85   | Degagne, Natalie<br>Franco, Gabi<br>Hailey, Alix<br>Katesigwa, Zaria<br>Katesigwa, Zaria           |
| 08/29/2021 | Oregon St.        | L | 0-3   | 1-2-0   | 0-0-0 | 769  | -                                                                                                  |
| 09/05/2021 | Washington        | W | 2-1   | 2-2-0   | 0-0-0 | 790  | Katesigwa, Zaria<br>Edwards, Jadyn                                                                 |
| 09/09/2021 | vs Northern Ariz. | W | 6-2   | 3-2-0   | 0-0-0 | 305  | Edwards, Jadyn<br>Edwards, Jadyn<br>Edwards, Jadyn<br>Maes, Karlee<br>Myers, Molly<br>Myers, Molly |
| 09/11/2021 | at Grand Canyon   | W | 2-0   | 4-2-0   | 0-0-0 | 683  | Katesigwa, Zaria<br>Hirschman, Madi                                                                |
| 09/16/2021 | at New Mexico St. | W | 3-1   | 5-2-0   | 0-0-0 | 681  | Myers, Molly<br>Edwards, Jadyn<br>Katesigwa, Zaria                                                 |