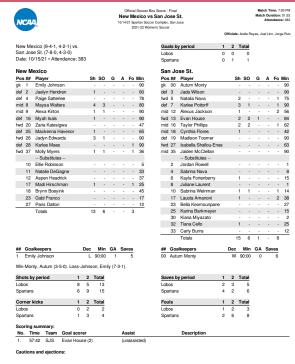

### **Team Results**

|   | Date       | Opponent          |      | Score | Overall | Conf  | Att. | Goals Scored                                                                                       |
|---|------------|-------------------|------|-------|---------|-------|------|----------------------------------------------------------------------------------------------------|
|   | 08/19/2021 | vs UC Davis       | L    | 0-1   | 0-1-0   | 0-0-0 | 55   | -                                                                                                  |
|   | 08/22/2021 | vs Dixie St.      | W    | 5-1   | 1-1-0   | 0-0-0 | 85   | Degagne, Natalie<br>Franco, Gabi<br>Hailey, Alix<br>Katesigwa, Zaria<br>Katesigwa, Zaria           |
|   | 08/29/2021 | Oregon St.        | L    | 0-3   | 1-2-0   | 0-0-0 | 769  | -                                                                                                  |
|   | 09/05/2021 | Washington        | W    | 2-1   | 2-2-0   | 0-0-0 | 790  | Edwards, Jadyn                                                                                     |
|   | 09/09/2021 | vs Northern Ariz. | W    | 6-2   | 3-2-0   | 0-0-0 | 305  | Edwards, Jadyn<br>Edwards, Jadyn<br>Edwards, Jadyn<br>Maes, Karlee<br>Myers, Molly<br>Myers, Molly |
|   | 09/11/2021 | at Grand Canyon   | W    | 2-0   | 4-2-0   | 0-0-0 | 683  | Katesigwa, Zaria<br>Hirschman, Madi                                                                |
|   | 09/16/2021 | at New Mexico St. | W    | 3-1   | 5-2-0   | 0-0-0 | 681  | Myers, Molly<br>Edwards, Jadyn<br>Katesigwa, Zaria                                                 |
| * | 09/24/2021 | Wyoming           | W    | 4-1   | 6-2-0   | 1-0-0 | 813  | Edwards, Jadyn<br>Katesigwa, Zaria<br>Myers, Molly<br>Myers, Molly                                 |
| * | 09/26/2021 | at Colorado St.   | W    | 1-0   | 7-2-0   | 2-0-0 | 743  | Satterlee, Paige                                                                                   |
| * | 10/01/2021 | Utah St.          | Wot2 | 2-1   | 8-2-0   | 3-0-0 | 1123 | Myers, Molly                                                                                       |
| * | 10/03/2021 | Boise St.         | W    | 1-0   | 9-2-0   | 4-0-0 | 720  |                                                                                                    |
| * | 10/08/2021 | at Nevada         | Tot2 | 1-1   | 9-2-1   | 4-0-1 | 50   | _                                                                                                  |
| * | 10/10/2021 | at UNLV           | L    | 1-2   | 9-3-1   | 4-1-1 | 261  | Katesigwa, Zaria                                                                                   |
| * | 10/14/2021 | at San Jose St.   | L    | 0-1   | 9-4-1   | 4-2-1 | 383  | -                                                                                                  |
| * | 10/17/2021 | at Fresno St.     | W    | 2-1   | 10-4-1  | 5-2-1 | 411  | Kirton, Alexa<br>Edwards, Jadyn                                                                    |
| * | 10/21/2021 | Colorado Col.     | W    | 2-0   | 11-4-1  | 6-2-1 | 601  | Myers, Molly<br>Edwards, Jadyn                                                                     |
| * | 10/24/2021 | Air Force         | W    | 2-1   | 12-4-1  | 7-2-1 | 799  |                                                                                                    |
| * | 10/29/2021 | at San Diego St.  | Tot2 | 2-2   | 12-4-2  | 7-2-2 | 791  | ·                                                                                                  |
|   | 11/04/2021 | vs Utah St.       | Wot2 | 2-1   | 13-4-2  | 7-2-2 | 165  |                                                                                                    |