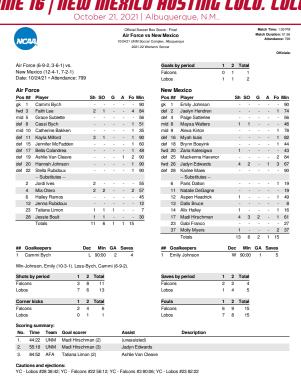

### **Team Results**

|   | Date       | Opponent          |      | Score | Overall | Conf  | Att. | Goals Scored                                                                                       |
|---|------------|-------------------|------|-------|---------|-------|------|----------------------------------------------------------------------------------------------------|
|   | 08/19/2021 | vs UC Davis       | L    | 0-1   | 0-1-0   | 0-0-0 | 55   | -                                                                                                  |
|   | 08/22/2021 | vs Dixie St.      | W    | 5-1   | 1-1-0   | 0-0-0 | 85   | Degagne, Natalie<br>Franco, Gabi<br>Hailey, Alix<br>Katesigwa, Zaria<br>Katesigwa, Zaria           |
|   | 08/29/2021 | Oregon St.        | L    | 0-3   | 1-2-0   | 0-0-0 | 769  | -                                                                                                  |
|   | 09/05/2021 | Washington        | W    | 2-1   | 2-2-0   | 0-0-0 | 790  | Edwards, Jadyn                                                                                     |
|   | 09/09/2021 | vs Northern Ariz. | W    | 6-2   | 3-2-0   | 0-0-0 | 305  | Edwards, Jadyn<br>Edwards, Jadyn<br>Edwards, Jadyn<br>Maes, Karlee<br>Myers, Molly<br>Myers, Molly |
|   | 09/11/2021 | at Grand Canyon   | W    | 2-0   | 4-2-0   | 0-0-0 | 683  | Katesigwa, Zaria<br>Hirschman, Madi                                                                |
|   | 09/16/2021 | at New Mexico St. | W    | 3-1   | 5-2-0   | 0-0-0 | 681  | Myers, Molly<br>Edwards, Jadyn<br>Katesigwa, Zaria                                                 |
| * | 09/24/2021 | Wyoming           | W    | 4-1   | 6-2-0   | 1-0-0 | 813  | Edwards, Jadyn<br>Katesigwa, Zaria<br>Myers, Molly<br>Myers, Molly                                 |
| * | 09/26/2021 | at Colorado St.   | W    | 1-0   | 7-2-0   | 2-0-0 | 743  | Satterlee, Paige                                                                                   |
| * | 10/01/2021 | Utah St.          | Wot2 | 2-1   | 8-2-0   | 3-0-0 | 1123 | Myers, Molly                                                                                       |
| * | 10/03/2021 | Boise St.         | W    | 1-0   | 9-2-0   | 4-0-0 | 720  |                                                                                                    |
| * | 10/08/2021 | at Nevada         | Tot2 | 1-1   | 9-2-1   | 4-0-1 | 50   | _                                                                                                  |
| * | 10/10/2021 | at UNLV           | L    | 1-2   | 9-3-1   | 4-1-1 | 261  | Katesigwa, Zaria                                                                                   |
| * | 10/14/2021 | at San Jose St.   | L    | 0-1   | 9-4-1   | 4-2-1 | 383  | -                                                                                                  |
| * | 10/17/2021 | at Fresno St.     | W    | 2-1   | 10-4-1  | 5-2-1 | 411  | Kirton, Alexa<br>Edwards, Jadyn                                                                    |
| * | 10/21/2021 | Colorado Col.     | W    | 2-0   | 11-4-1  | 6-2-1 | 601  | Myers, Molly<br>Edwards, Jadyn                                                                     |
| * | 10/24/2021 | Air Force         | W    | 2-1   | 12-4-1  | 7-2-1 | 799  |                                                                                                    |
| * | 10/29/2021 | at San Diego St.  | Tot2 | 2-2   | 12-4-2  | 7-2-2 | 791  | ·                                                                                                  |
|   | 11/04/2021 | vs Utah St.       | Wot2 | 2-1   | 13-4-2  | 7-2-2 | 165  |                                                                                                    |